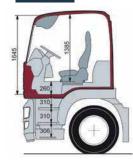

## GVM 42,000kg GCM: 90,000Kg

|           |                      | M CAB WEIGHTS | TURNING CIRCLE |                  |                  |  |
|-----------|----------------------|---------------|----------------|------------------|------------------|--|
| Wheelbase | Wheelbase Front (kg) |               | Total (kg)     | Kerb to Kerb (m) | Wall to Wall (m) |  |
| 4030mm    | 7765                 | 4250          | 12015          | 25               | 27.4             |  |