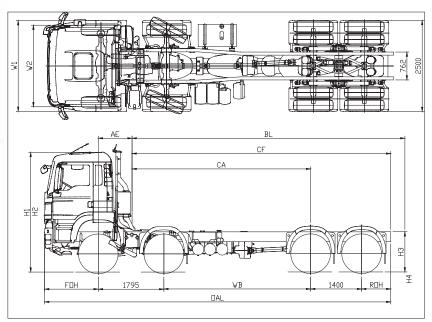

|           | LX CAB CHASSIS DIMENSIONS (MM) |     |      |      |      |     | EMPTY | LOADED | EMPTY | LOADED |      |      |      |
|-----------|--------------------------------|-----|------|------|------|-----|-------|--------|-------|--------|------|------|------|
| Wheelbase | FOH                            | ROH | OAL  | СА   | CF   | AE  | BL    | H1     | H2    | Н3     | H4   | W1   | W2   |
| 4030mm    | 1492                           | 800 | 9517 | 4850 | 7050 | 975 | 9250  | 3370   | 3294  | 1180   | 1100 | 2490 | 2240 |