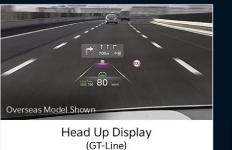

oual 10.25" (Infotainment Touch + Driver Cluster) (HEV GT-Line, EV S & GT-Line)

Vehicle to Load Interior Socket (EV Standard)

0

Shift-By-Wire Rotary Dial (HEV GT-Line & EV)

Remote Smart Park Assist (RSPA)WA (GT-Line)