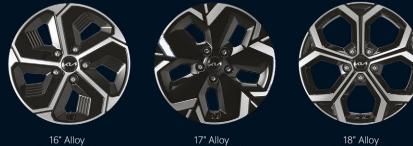

| Towing Capacity <sup>7</sup>                                                                                                                                                                                                               | 1.6                      | HEV                                 | 64.8 kW               | h Electric           |
|--------------------------------------------------------------------------------------------------------------------------------------------------------------------------------------------------------------------------------------------|--------------------------|-------------------------------------|-----------------------|----------------------|
| Towing Capacity Unbraked (kg)                                                                                                                                                                                                              | 600                      |                                     | 300                   |                      |
| Towing Capacity Braked (kg)                                                                                                                                                                                                                | 1,300                    |                                     | 750                   |                      |
| Max. Towball Download (kg)                                                                                                                                                                                                                 |                          | 10                                  | 00                    |                      |
| Weight                                                                                                                                                                                                                                     | 1.6                      | HEV                                 | 64.8 kW               | h Electric           |
| Tare Mass (kg)                                                                                                                                                                                                                             | 1,454                    |                                     |                       | 27                   |
| Gross Vehicle Mass (kg)                                                                                                                                                                                                                    | 1,940                    |                                     | 2,200                 |                      |
| Steering, Brakes & Suspension                                                                                                                                                                                                              | 1.6                      | HEV                                 |                       | h Electric           |
| Power Steering System                                                                                                                                                                                                                      | 2                        |                                     | ctric Power Steering) | ~~~                  |
| Steering Wheel Turn Lock to Lock                                                                                                                                                                                                           |                          | .57<br>Eco, Sport)                  |                       | 66                   |
| DMS <sup>9</sup> System<br>Tilt & Telescopic Adjustable Steering Column                                                                                                                                                                    | 2 Wodes (                | •                                   | •                     | rmal, Sport, Snow)   |
| Minimum Turning Circle Diameter (m)                                                                                                                                                                                                        |                          |                                     | ).6                   |                      |
| Front Brakes                                                                                                                                                                                                                               | 280mm Ve                 | ntilated Disc                       | 1                     | ntilated Disc        |
| Rear Brakes                                                                                                                                                                                                                                |                          | Solid Disc                          |                       | Solid Disc           |
| Front & Rear Suspension                                                                                                                                                                                                                    |                          | McPherson St                        | rut / Multi-Link      |                      |
| Electronic Parking Brake with Auto Hold Function                                                                                                                                                                                           |                          |                                     | •                     |                      |
| Eco Features                                                                                                                                                                                                                               | S                        | GT-Line                             | S                     | GT-Line              |
| Exterior Charge Status Indicator                                                                                                                                                                                                           |                          | -                                   |                       | •                    |
| V2L - Vehicle to Load Interior Socket (AUS/NZ Type Socket)                                                                                                                                                                                 |                          | -                                   |                       | •                    |
| V2L - Vehicle to Load Exterior Adaptor (Type 2 to AUS/NZ Type Socket)                                                                                                                                                                      |                          | -                                   | -                     | •                    |
| Regenerative Braking Control via Paddle Shifters (Levels 0-3)                                                                                                                                                                              | -<br>Clustor             | •                                   |                       | ttings 8             |
| Smart Regenerative Braking<br>(Activation via Settings or Paddle Shifters)                                                                                                                                                                 | Cluster<br>Settings only | Info. Settings<br>& Paddle Shifters |                       | ttings &<br>Shifters |
| i-Pedal - One Pedal Driving Function                                                                                                                                                                                                       |                          | -                                   |                       | •                    |
| Utility Mode Function                                                                                                                                                                                                                      |                          | -                                   |                       | •                    |
| Charge Management (Scheduled Charging)                                                                                                                                                                                                     |                          | -                                   |                       | •                    |
| Virtual Engine Sound System (VESS)                                                                                                                                                                                                         |                          |                                     | •                     |                      |
| Wheels & Tyres                                                                                                                                                                                                                             | S                        | GT-Line                             | S                     | GT-Line              |
| Wheel Size / Type                                                                                                                                                                                                                          | 16" Alloy                | 18" Alloy                           |                       | Alloy                |
| Tyres                                                                                                                                                                                                                                      | 205/60R16 92H            | 225/45R18 95V                       | 215/551               | R17 94V              |
| TPMS (Tyre Pressure Monitoring System) Temporary Mobility Kit                                                                                                                                                                              |                          |                                     | -                     | •                    |
| Spare Wheel Type                                                                                                                                                                                                                           | Temporary                | Spare (Steel)                       |                       | bility Kit (TMK)     |
| Safety <sup>10</sup>                                                                                                                                                                                                                       | S                        | GT-Line                             | S                     | GT-Line              |
| Active Safety <sup>10</sup>                                                                                                                                                                                                                |                          |                                     |                       |                      |
| ABS (Anti-Lock Braking System) with EBD <sup>11</sup> & BA <sup>12</sup>                                                                                                                                                                   | •                        | •                                   | •                     | •                    |
| ESC (Electronic Stability Control) with TCS <sup>13</sup>                                                                                                                                                                                  | •                        | •                                   | •                     | •                    |
| HAC (Hill-Start Assist Control)                                                                                                                                                                                                            | •                        | •                                   | •                     | •                    |
| MCB (Multi-Collision Braking)                                                                                                                                                                                                              | •                        | •                                   | •                     | •                    |
| VSM (Vehicle Stability Management)                                                                                                                                                                                                         | •                        | •                                   | •                     | •                    |
| AEB (Autonomous Emergency Braking) -<br>Car, Pedestrian, Cyclist & Junction Turning                                                                                                                                                        | •                        | •                                   | •                     | •                    |
| LKA (Lane Keeping Assist)                                                                                                                                                                                                                  | •                        | •                                   | •                     | •                    |
| LFA (Lane Following Assist)                                                                                                                                                                                                                | •                        | •                                   | •                     | •                    |
| BCW (Blind Spot Collision Warning) with RCCW<br>(Rear Cross Traffic Collision Warning)                                                                                                                                                     | •                        | •                                   | •                     | •                    |
| BCA (Blind Spot Collision Avoidance Assist) with RCCA                                                                                                                                                                                      |                          |                                     |                       |                      |
| (Rear Cross Traffic Collision Avoidance)                                                                                                                                                                                                   | •                        | •                                   | •                     | •                    |
| SEW (Safe Exit Warning)                                                                                                                                                                                                                    | •                        | •                                   | •                     | •                    |
| SEA (Safe Exit Assist)                                                                                                                                                                                                                     | -                        | •                                   | -                     | •                    |
| PCA (Parking Collision Avoidance Assist - Reverse) Parking Sensors with Dash Display (Rear)                                                                                                                                                | -                        | •                                   | -                     | •                    |
| Parking Sensors with Dash Display (Rear) Parking Sensors with Dash Display (Front)                                                                                                                                                         | -                        | •                                   | -                     | •                    |
| Rear View Camera with Dynamic Parking Guidelines                                                                                                                                                                                           | •                        | •                                   | •                     | •                    |
| DAA+ (Driver Attention Alert) with Lead Vehicle Departure Alert                                                                                                                                                                            | •                        | •                                   | •                     | •                    |
| ISLA (Intelligent Speed Limit Assist)                                                                                                                                                                                                      | •                        | •                                   | •                     | •                    |
| Haptic Steering Wheel Feedback                                                                                                                                                                                                             | •                        | •                                   | •                     | •                    |
| Electrochromic Rear View Mirror (Auto-Dimming)                                                                                                                                                                                             | •                        | •                                   | •                     | •                    |
| ROA (Rear Occupant Alert) - Door History Type                                                                                                                                                                                              | •                        | •                                   | •                     | •                    |
| High Beam Assist (HBA)                                                                                                                                                                                                                     | •                        | •                                   | •                     | •                    |
| Dusk-Sensing Automatic Headlights                                                                                                                                                                                                          | •                        | •                                   | •                     | •                    |
| Front Wiper & Washer (Low/High and 5-Speed Intermittent)                                                                                                                                                                                   | •                        | •                                   | •                     | •                    |
| Rear Wiper & Washer (2-Speed)                                                                                                                                                                                                              | •                        | •                                   | •                     | •                    |
|                                                                                                                                                                                                                                            |                          | •                                   | •                     | •                    |
| Rain Sensing Wipers                                                                                                                                                                                                                        | -                        |                                     | •                     |                      |
| Door Open Warning on Driver Display                                                                                                                                                                                                        | •                        | •                                   | •                     | •                    |
| Door Open Warning on Driver Display<br>Seatbelt Warning Chime & Indicator Light (All Positions)                                                                                                                                            | -<br>•<br>•              |                                     | •                     | •                    |
| Door Open Warning on Driver Display<br>Seatbelt Warning Chime & Indicator Light (All Positions)<br>Speed Sensing Auto Door Lock<br>Child Restraint Anchorage Points                                                                        | •                        | •                                   | •                     |                      |
| Door Open Warning on Driver Display         Seatbelt Warning Chime & Indicator Light (All Positions)         Speed Sensing Auto Door Lock         Child Restraint Anchorage Points         (3 x Top Tether Anchors + 2 x Isofix Positions) | •                        | •                                   | •                     | •                    |
| Door Open Warning on Driver Display<br>Seatbelt Warning Chime & Indicator Light (All Positions)<br>Speed Sensing Auto Door Lock<br>Child Restraint Anchorage Points                                                                        | •                        | •                                   | •                     |                      |