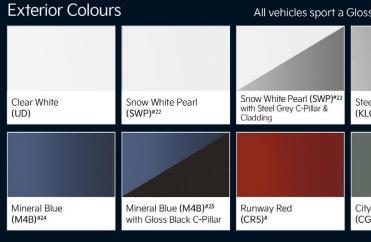

All vehicles sport a Gloss Black (AHV) cladding (excluding EV GT-Line in SWP body colour)

| teel Grey<br>KLG)#                    | Interstellar Grey<br>(AGT)#                                       | Aurora Black Pearl<br>(ABP)# |
|---------------------------------------|-------------------------------------------------------------------|------------------------------|
|                                       |                                                                   |                              |
| ityscape Green<br>CGE) <sup>#24</sup> | Cityscape Green (CGE) <sup>#25</sup><br>with Gloss Black C-Pillar |                              |