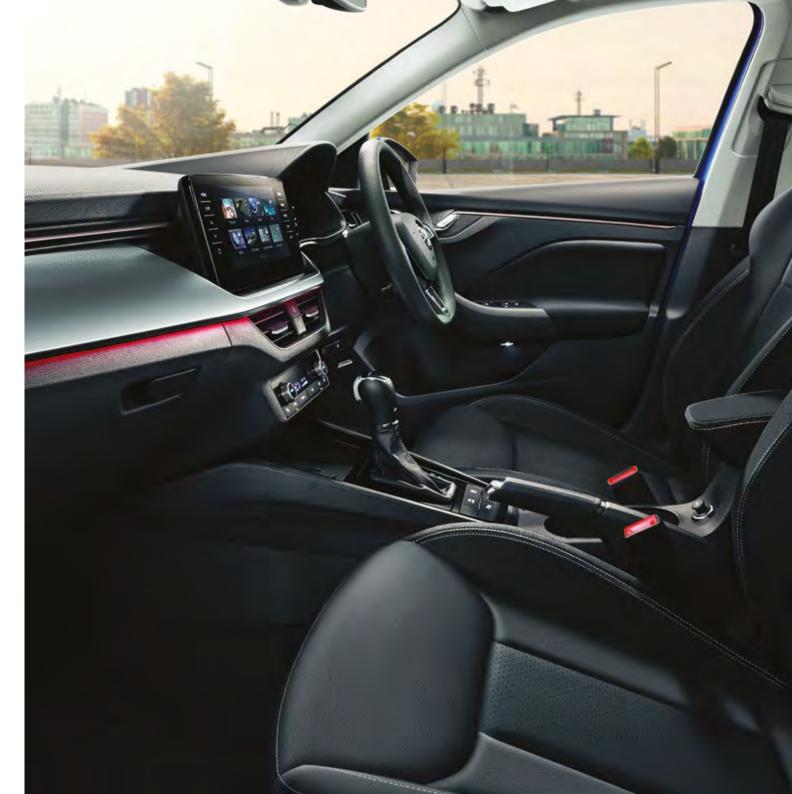

# IT'S WHAT'S ON THE INSIDE THAT COUNTS

Stepping inside the SCALA is equally impressive. The well-appointed interior radiates with sleek design cues, exceptional spaciousness and cutting-edge digital technology.

#### **AMUNDSEN 9.2" INFOTAINMENT**

Attractive design is accompanied by perfect functionality.

The new generation of infotainment comes with a display that's positioned high up on the dashboard, in the driver's immediate field of view. Below the display, it also provides an ergonomic wrist rest when operating the screen. The device offers not only convenient touch control, but also gesture control.

#### **AMBIENT LIGHTING**

Make your space more cosy and comfortable with LED ambient lights running along the dashboard.

### STYLE AND FUNCTIONALITY

The SCALA's interior is furnished with quality materials and great craftsmanship. Multiple combinations of upholstery and décor mean you can give your car a unique personality. Attractive design is also accompanied by perfect functionality. The dashboard as well as panels in the door have a special soft surface resembling crystalline structures. This unique detail can prevent objects from slipping and in the future will become a typical ŠKODA feature.