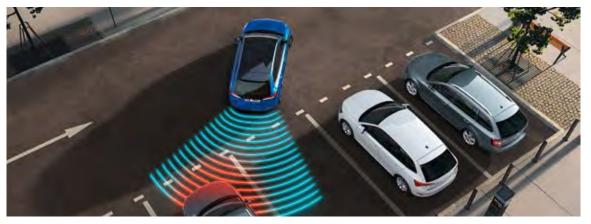

#### MANOEUVRE ASSIST

Using the park sensors', this system offers protection from obstacles within driving distance of the car (at speeds of up to 8 km/h). If an obstacle is detected, based on the distance from the obstacle and the car's speed, the system engages the emergency braking.

#### PARK DISTANCE CONTROL\*

Parking the SCALA is easier and safer with the parking sensors integrated in the front and rear bumper, which check the car's distance from any obstacles.

Overseas model shown for illustrative purposes only.