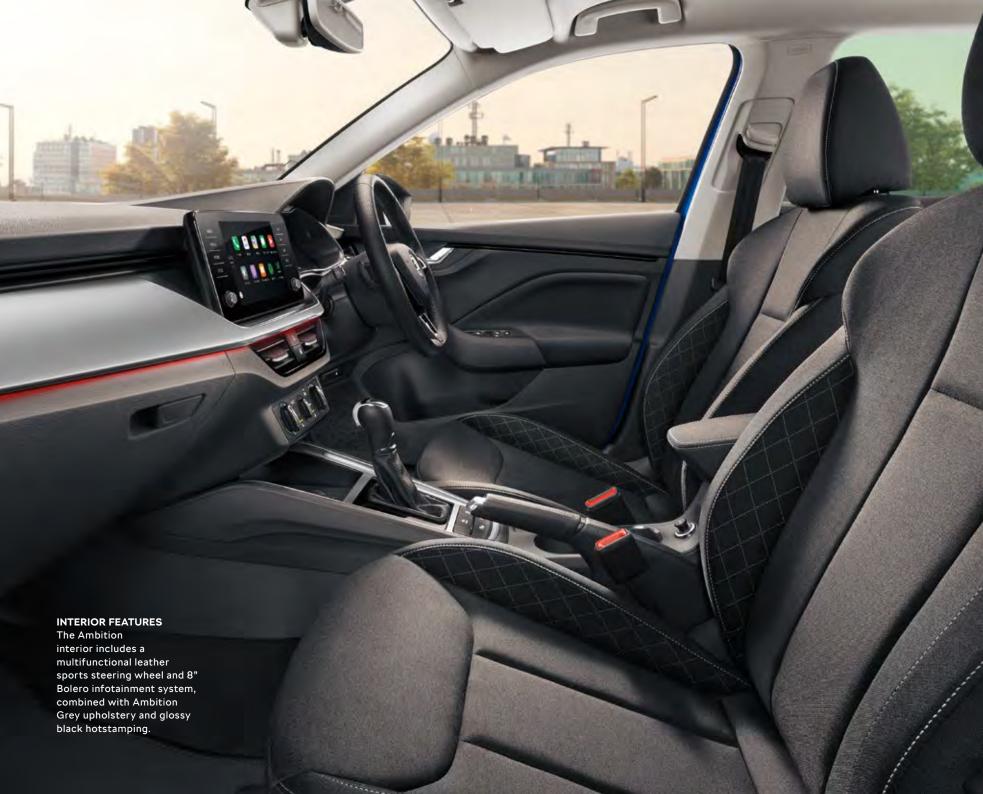

# IT'S WHAT'S ON THE INSIDE THAT COUNTS

Stepping inside the SCALA is equally impressive. The well-appointed interior radiates with sleek design cues, exceptional spaciousness and cutting-edge digital technology.

### STYLE AND FUNCTIONALITY

The SCALA's interior is furnished with quality materials and great craftsmanship. Multiple combinations of upholstery and décor mean you can give your car a unique personality. Attractive design is also accompanied by perfect functionality. The dashboard as well as panels in the door have a special soft surface resembling crystalline structures. This unique detail can prevent objects from slipping and in the future will become a typical ŠKODA feature.