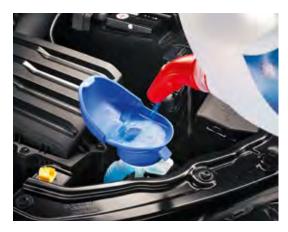

UMBRELLA STORAGE
COMPARTMENT
An ingenious
compartment with
original ŠKODA
umbrella is fitted inside
the driver's door. It is
designed to let water
drain away from the car,
keeping the interior dry.

LIQUID RESERVOIR
You will never spill a single drop when refilling the washer fluid. The liquid reservoir is not only easily accessible, but also has an integrated funnel.