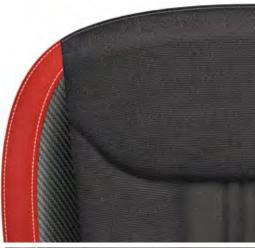

### STYLE AND FUNCTIONALITY

The SCALA's interior is furnished with quality materials and great craftsmanship. Multiple combinations of upholstery and décor mean you can give your car a unique personality. Attractive design is also accompanied by perfect functionality. The dashboard as well as panels in the door have a special soft surface resembling crystalline structures. This unique detail can prevent objects from slipping and in the future will become a typical ŠKODA feature.

18" VEGA Silver alloy wheels (Standard on Ambition)

18" VEGA AERO alloy wheels (Standard on Launch Edition)

18" VEGA Black alloy wheels (Standard on Monte Carlo)

**UPHOLSTERY** 

Sports Seats (Standard on Monte Carlo)

Ambition Grey (Standard on Ambition)

Leather/Suediao (standard on Launch Edition and available with optional Support Pack on Ambition variant).

Customisation