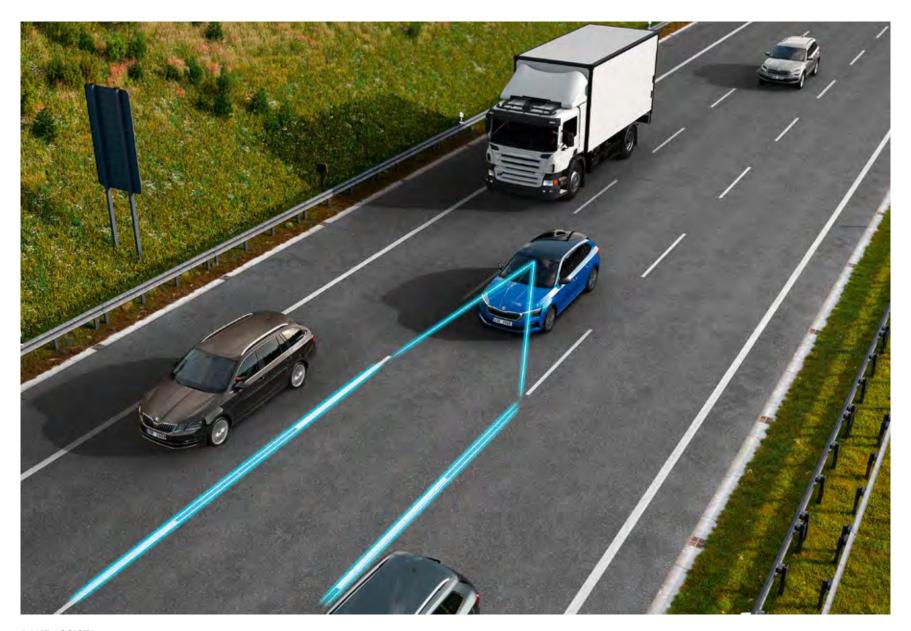

#### FRONT ASSIST WITH PREDICTIVE PEDESTRIAN PROTECTION

The Front Assist system, using a radar device in the front grille, is designed to monitor the distance from the vehicle ahead, including emergency braking function. The SCALA comes with Front Assist expanded with predictive pedestrian protection, which warns the driver via an audio/visual signal as well as a gentle jolt of the brakes.

#### **ADAPTIVE CRUISE CONTROL\***

Using a radar device in the front grille, in addition to its basic cruise control function, this assistant system, which operates up to speeds of 210 km/h, maintains a safe distance from vehicles in front of you.