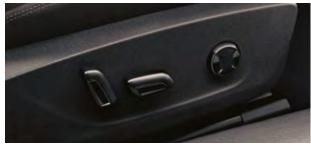

#### **HEATED SEATS / USB**

In cold weather, your friends and family will appreciate the heated rear seats, which are regulated by a separate control on the rear side of the front armrest. Two USB-C slots enable universal mobile phone charging.