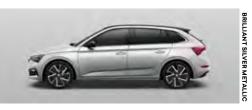

glass and full LED rear lights with dynamic indicators, rounded off with 18" VEGA Silver wheels.











# LOOKS SPORTY AND SPICY

The dynamic silhouette and sporty spirit of the SCALA fits perfectly with the Monte Carlo design. The black exterior features add more ferocity to the look of the car and underline its sporty charisma.



#### **EXTERIOR STYLE**

The Monte Carlo version features a longer roof spoiler in black, panoramic roof and black rear diffuser.

#### BLACK FRONT AND SIDE

The black front grille frame gives the Monte Carlo version a ferocious expression. The car is also characterised by other black features such as an add-on part on the front bumper, door sill covers and external side-view mirror caps. The VEGA 18" wheels come as standard.



### **SCALA COLOURS**















### **SCALA MONTE CARLO COLOURS**















Please note that Metallic and Pearl Effect paint are optional at extra cost. The print process does not allow for exact reproduction of the exterior or the upholstery colours. Please contact your ŠKODA Partner for further information on colours and upholstery combinations.

18" VEGA Silver alloy wheels (Standard on Ambition)



18" VEGA AERO alloy wheels (Standard on Launch Edition)



18" VEGA Black alloy wheels (Standard on Monte Carlo)



**UPHOLSTERY** 

Sports Seats (Standard on Monte Carlo)





Ambition Grey (Standard on Ambition)



Leather/Suediao (standard on Launch Edition and available with optional Support Pack on Ambition variant).



Customisation

### GENUINE ACCESSORIES

Accessories aren't just fashion fads. With Š