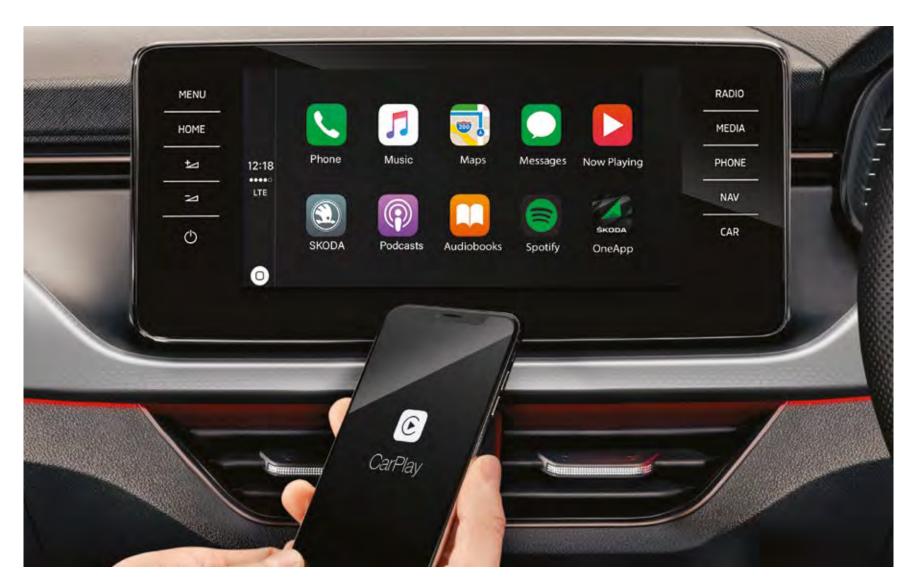

#### **WIRELESS APPLE CARPLAY®**

Combining our smart car with your smartphone was always going to be a good idea. Wireless Apple CarPlay seamlessly connects compatible apps from your smartphone to your SCALA. So, whether you want to listen to music or receive turn-by-turn directions, you can do it all without touching your phone. Smartphone Connectivity for Android Auto<sup>TM</sup> is available through cable connection.