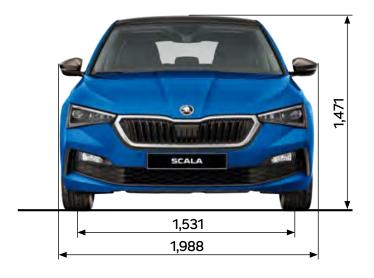

| TECHNICAL SPECIFICATIONS                     | SCALA 1.5 TSI Man | SCALA 1.5 TSI Auto |
|----------------------------------------------|-------------------|--------------------|
| OUTSIDE DIMENSIONS                           |                   |                    |
| Length (mm)                                  | 4,362             | 4,362              |
| Width (mm)                                   | 1,793             | 1,793              |
| Height (mm)                                  | 1,471             | 1,471              |
| Wheelbase (mm)                               | 2,649             | 2,649              |
| Running clearance (mm)                       | 149               | 149                |
| Track front/rear (mm)                        | 1,523/1,518       | 1,523/1,518        |
| INSIDE DIMENSIONS                            |                   |                    |
| Width - front /rear                          | 1,439/1,425       | 1,439/1,425        |
| Headroom - front/rear                        | 1,031/982         | 1,031/982          |
| OUTSIDE DIMENSIONS                           |                   |                    |
| Storage capacity (rear seats upright)        | 467               | 467                |
| Storage capacity with rear seats folded down | 1,410             | 1,410              |
| SCALA DIMENSIONS                             |                   |                    |