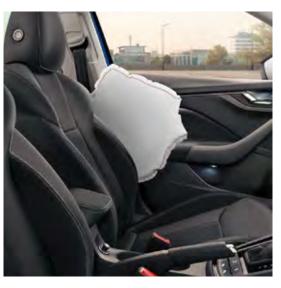

### HIDDEN BODYGUARDS

In extreme situations, where the driver cannot actively influence the outcome, the car's passive safety elements take over – like the airbags.

While the driver airbag is enclosed in the steering wheel, the passenger airbag is located in the dashboard.

#### HEAD AIRBAGS

Upon activation, head airbags create a wall protecting the front and rear occupants against head injury.

FRONT SIDE AIRBAGS
These two airbags protect the pelvis and chest of the driver and other passengers in the event of a side collision.