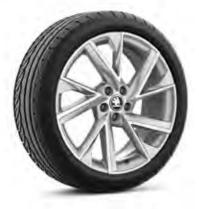

18" VEGA Silver alloy wheels (Standard on Ambition)

18" VEGA AERO alloy wheels (Standard on Launch Edition)

18" VEGA Black alloy wheels (Standard on Monte Carlo)

**UPHOLSTERY** 

Sports Seats (Standard on Monte Carlo)