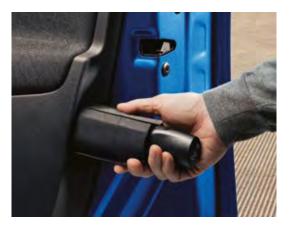

UMBRELLA STORAGE
COMPARTMENT
An ingenious
compartment with
original ŠKODA
umbrella is fitted inside
the driver's door. It is
designed to let water
drain away from the car,
keeping the interior dry.

LIQUID RESERVOIR
You will never spill a single drop when refilling the washer fluid. The liquid reservoir is not only easily accessible, but also has an integrated funnel.