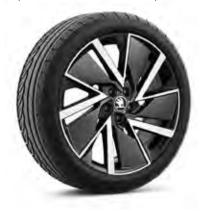

#### BLACK FRONT AND SIDE

The black front grille frame gives the Monte Carlo version a ferocious expression. The car is also characterised by other black features such as an add-on part on the front bumper, door sill covers and external side-view mirror caps. The VEGA 18" wheels come as standard.

18" VEGA Silver alloy wheels (Standard on Ambition)

18" VEGA AERO alloy wheels (Standard on Launch Edition)

18" VEGA Black alloy wheels (Standard on Monte Carlo)

**UPHOLSTERY** 

Sports Seats (Standard on Monte Carlo)