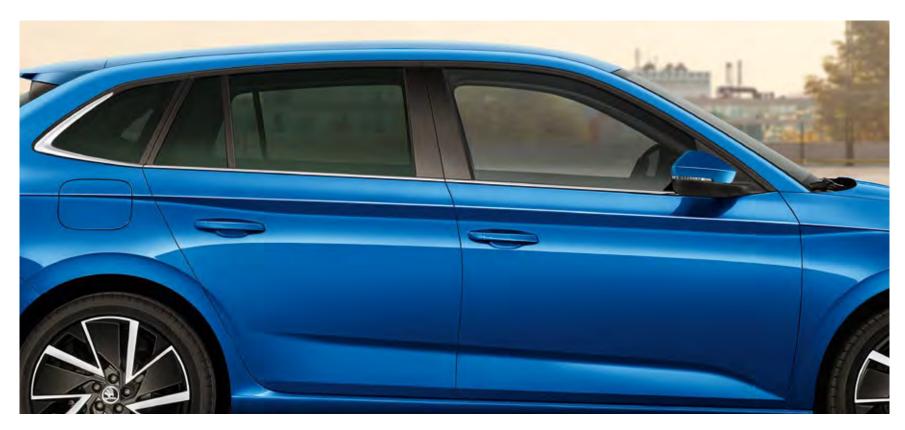

#### SIDE VIEW

Characteristic lines on the sides of the car enhance its dynamics as shaped by ŠKODA's design language. The impression is even stronger with SunSet tinted windows, which not only accentuate the attractiveness of the exterior, but also protect rear passengers from glare.