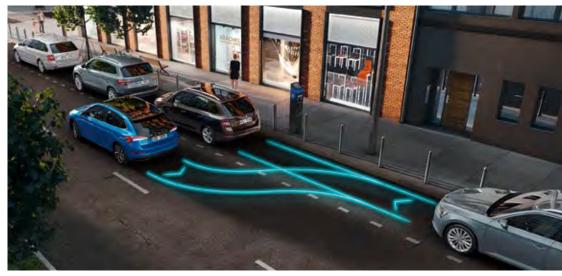

#### PARK ASSIST\*

Minimise the hassle of parking in tight spots with Park Assist. It automatically selects an appropriate parking spot in a row of parallel or perpendicularly parked vehicles.

Available with optional Driver Support Pack on Ambition and Travel Pack on Monte Carlo.