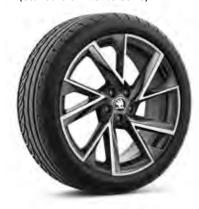

#### **SMART HOLDER - HOOK**

18" SIRIUS alloy wheels

Handbags or backpacks don't have to take up space on the back seats. Hang them from the smart holder hook fixed to the front headrests.