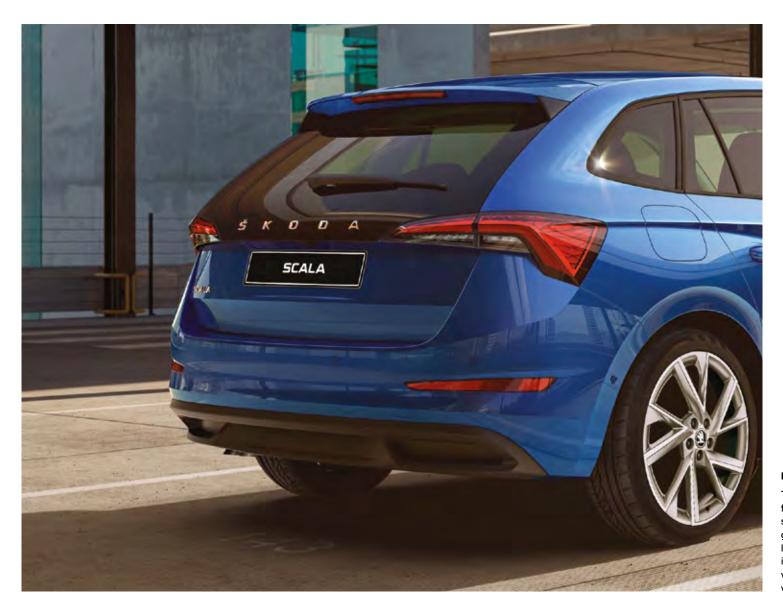

#### **REAR VIEW**

As a badge of honour, the ŠKODA name proudly embraces the 5th door. This marks the confidence of a brand that has transformed its design philosophy.

#### **FULL LED REAR LIGHTS**

The SCALA features horizontally designed rear lights where the familiar C-shape illumination has been updated with a modern twist. This original light signature is accompanied by perfect functionality. All variants come with the full LED rear lights, which are fitted with animated turn indicators - for the first time ever on any ŠKODA. These not only indicate where the driver is about to turn, but also add dynamism to the car.