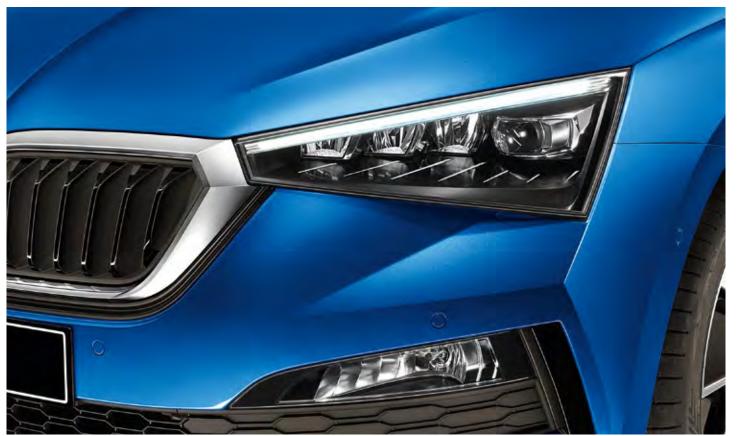

#### **FRONT VIEW**

Distinguished exterior features like the front grille or sharply cut headlamps in the shape of an arrow give the car an authentic look with a strong identity. Crystalline elements etched on the headlamps allude to Czech crystal craftsmanship, a declaration of the brand's proud lineage.

### REMAIN IN THE SPOTLIGHT

Light doesn't just illuminate. It inspires. The unique headlamps and slim long rear lights make the car instantly recognisable. The crystalline lamp design with integrated LEDs represents a perfect blend of Czech crystal tradition and modern technology.

#### **FULL LED HEADLAMPS**

Is all about LED technology including corner function. The strip of LEDs for daylight driving positioned at the upper part of the headlamp lends the car its sporty charisma.