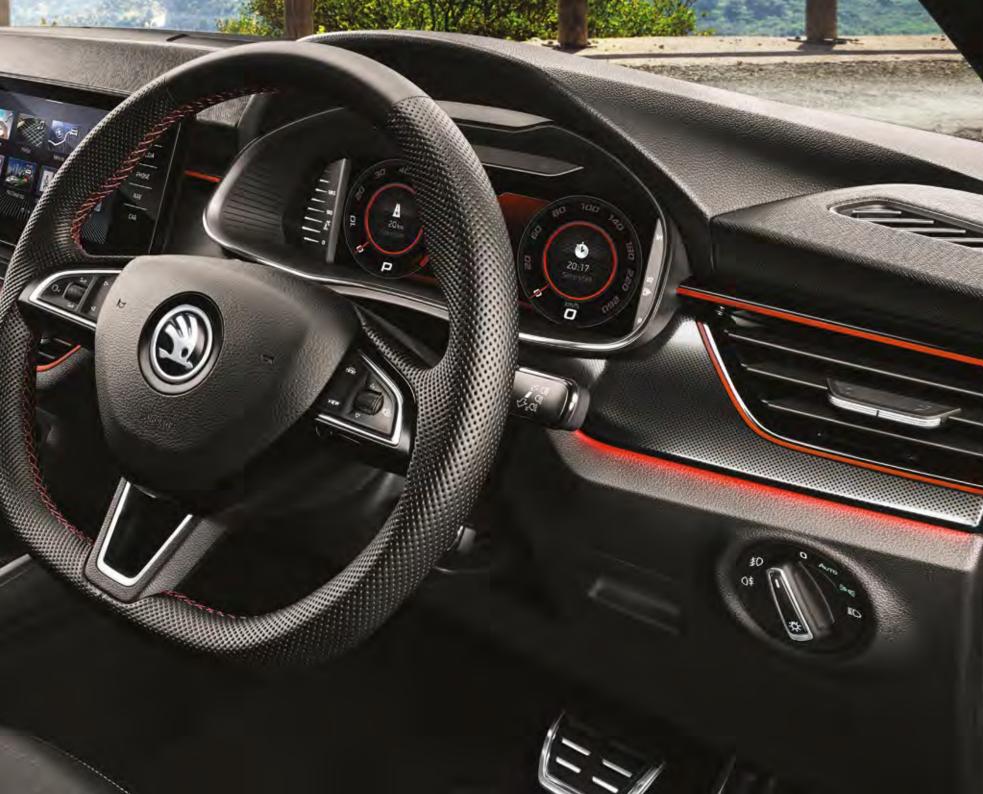

#### **AMUNDSEN 9.2" INFOTAINMENT**

Attractive design is accompanied by perfect functionality.

The new generation of infotainment comes with a display that's positioned high up on the dashboard, in the driver's immediate field of view. Below the display, it also provides an ergonomic wrist rest when operating the screen. The device offers not only convenient touch control, but also gesture control.

#### VIRTUAL COCKPIT

The Virtual Cockpit displays on-board computer specifications in combination with other information such as navigation. You can choose from five layouts (modern view shown) controlled via the 'View' button on the steering wheel. The SCALA's Virtual Cockpit features a 10.25" display – the largest in the compact hatchback segment.

#### **AMBIENT LIGHTING**

Make your space more cosy and comfortable with LED ambient lights running along the dashboard.