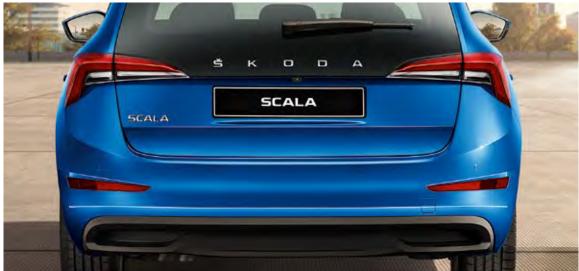

#### **REAR VIEW**

As a badge of honour, the ŠKODA name proudly embraces the 5th door. This marks the confidence of a brand that has transformed its design philosophy.

### REMAIN IN THE SPOTLIGHT

Light doesn't just illuminate. It inspires. The unique headlamps and slim long rear lights make the car instantly recognisable. The crystalline lamp design with integrated LEDs represents a perfect blend of Czech crystal tradition and modern technology.

#### **FULL LED REAR LIGHTS**

The SCALA features horizontally designed rear lights where the familiar C-shape illumination has been updated with a modern twist. This original light signature is accompanied by perfect functionality. All variants come with the full LED rear lights, which are fitted with animated turn indicators - for the first time ever on any ŠKODA. These not only indicate where the driver is about to turn, but also add dynamism to the car.