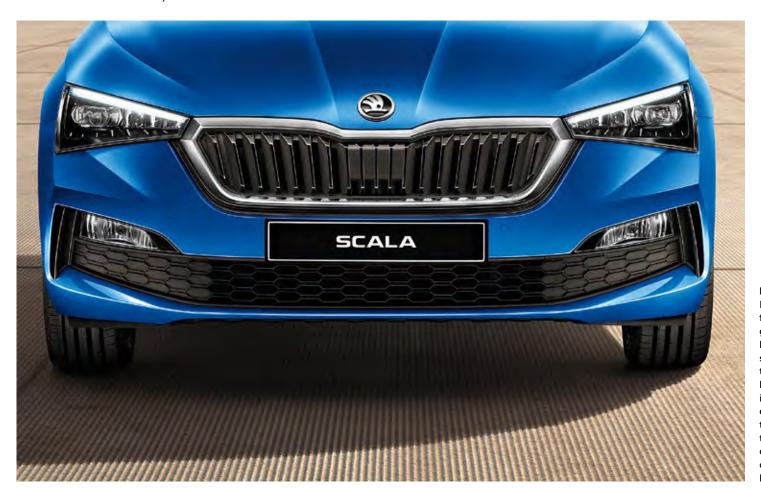

#### **FRONT VIEW**

Distinguished exterior features like the front grille or sharply cut headlamps in the shape of an arrow give the car an authentic look with a strong identity. Crystalline elements etched on the headlamps allude to Czech crystal craftsmanship, a declaration of the brand's proud lineage.