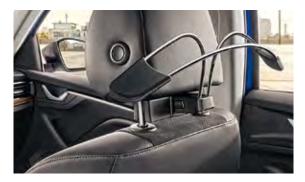

#### SMART HOLDER - CLOTHES HANGER

The clothes hanger, which can be mounted on the front seat headrests, is an extremely practical accessory, especially for those who travel to work wearing a suit.

#### SMART HOLDER - MULTIMEDIA HOLDER

The holder for an external device, which can also be mounted on the front seat headrests, will definitely be appreciated by the rear seat passengers.