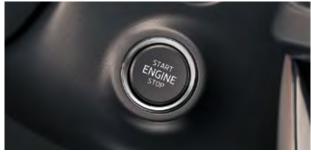

#### **KESSY**

The car equipped with KESSY (Keyless Entry, Start and exit System) or with the simpler version Easy Start features a Start/Stop button on the steering column.

Available with optional Tech Pack on the Ambition and standard on the Monte Carlo