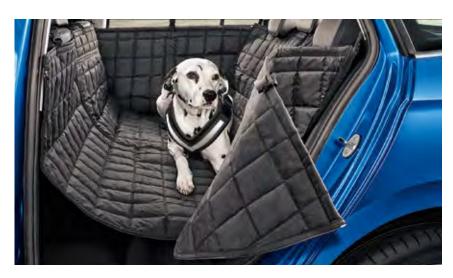

#### DOG SAFETY BELT / BACK SEAT PROTECTION

If one of your usual passengers is a dog, we recommend equipping your car with a special safety belt (size S - XL). You will also appreciate the back seat protection.