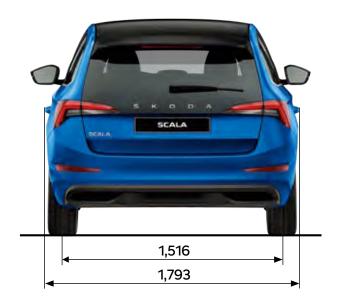

| TECHNICAL SPECIFICATIONS                     | SCALA 1.5 TSI Man | SCALA 1.5 TSI Auto |
|----------------------------------------------|-------------------|--------------------|
| OUTSIDE DIMENSIONS                           |                   |                    |
| Length (mm)                                  | 4,362             | 4,362              |
| Width (mm)                                   | 1,793             | 1,793              |
| Height (mm)                                  | 1,471             | 1,471              |
| Wheelbase (mm)                               | 2,649             | 2,649              |
| Running clearance (mm)                       | 149               | 149                |
| Track front/rear (mm)                        | 1,523/1,518       | 1,523/1,518        |
| INSIDE DIMENSIONS                            |                   |                    |
| Width - front /rear                          | 1,439/1,425       | 1,439/1,425        |
| Headroom - front/rear                        | 1,031/982         | 1,031/982          |
| OUTSIDE DIMENSIONS                           |                   |                    |
| Storage capacity (rear seats upright)        | 467               | 467                |
| Storage capacity with rear seats folded down | 1,410             | 1,410              |
| SCALA DIMENSIONS                             |                   |                    |