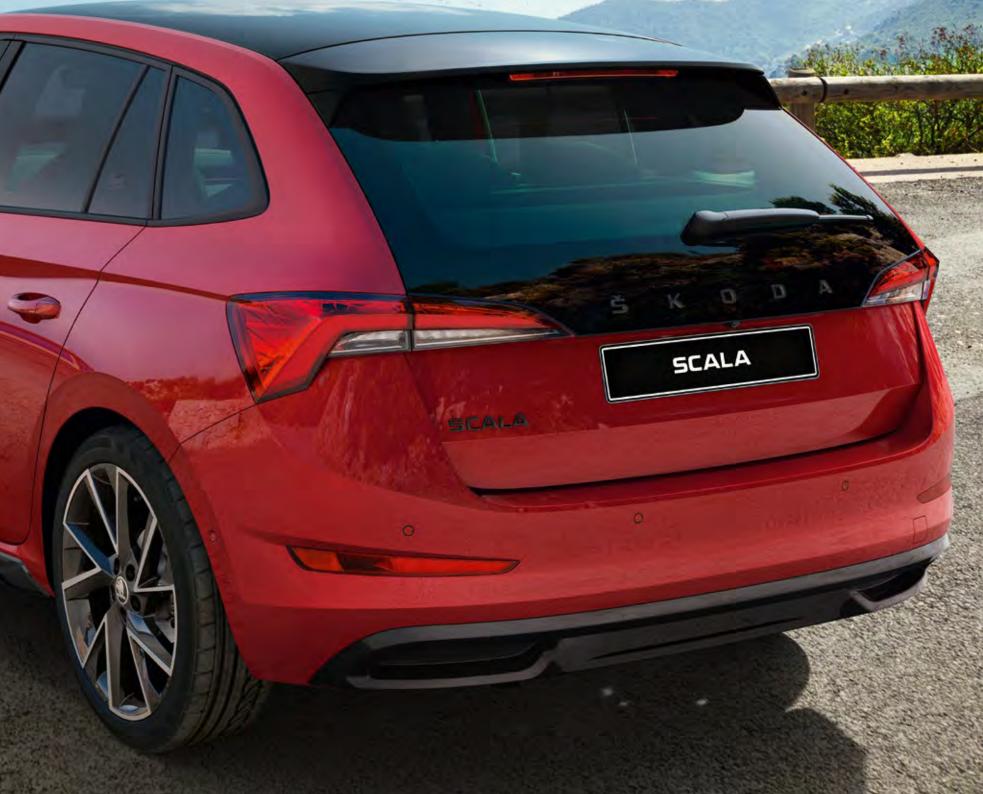

#### **REAR VIEW**

As a badge of honour, the ŠKODA name proudly embraces the 5th door. This marks the confidence of a brand that has transformed its design philosophy.

#### **FULL LED REAR LIGHTS**

The SCALA features horizontally designed rear lights where the familiar C-shape illumination has been updated with a modern twist. This original light signature is accompanied by perfect functionality. All variants come with the full LED rear lights, which are fitted with animated turn indicators - for the first time ever on any ŠKODA. These not only indicate where the driver is about to turn, but also add dynamism to the car.