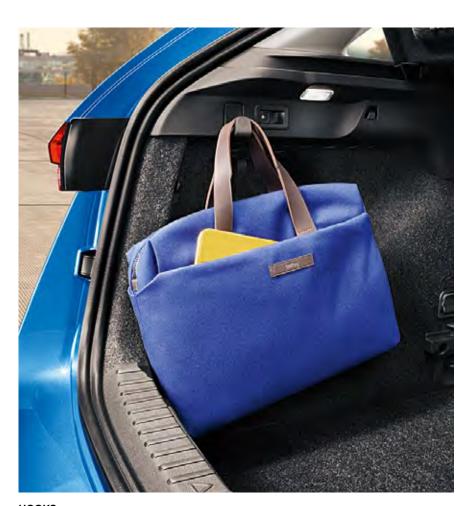

# Luggage Compartment

## DON'T PACK LIGHT

Don't think twice about what to take or not. The generous luggage compartment capacity of 467 litres, and 1,410 litres after folding down the rear seats, puts this car at the top of its class. In addition there are many options for ensuring your stuff stays in its place, without damaging the car.

#### HOOKS

The robust hooks on the sides of the luggage compartment make your bags easier to transport and more secure.