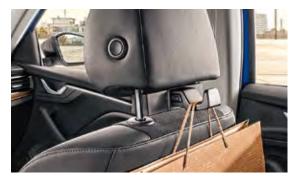

#### SMART HOLDER - CLOTHES HANGER

The clothes hanger, which can be mounted on the front seat headrests, is an extremely practical accessory, especially for those who travel to work wearing a suit.

#### **SMART HOLDER - HOOK**

18" SIRIUS alloy wheels

Handbags or backpacks don't have to take up space on the back seats. Hang them from the smart holder hook fixed to the front headrests.