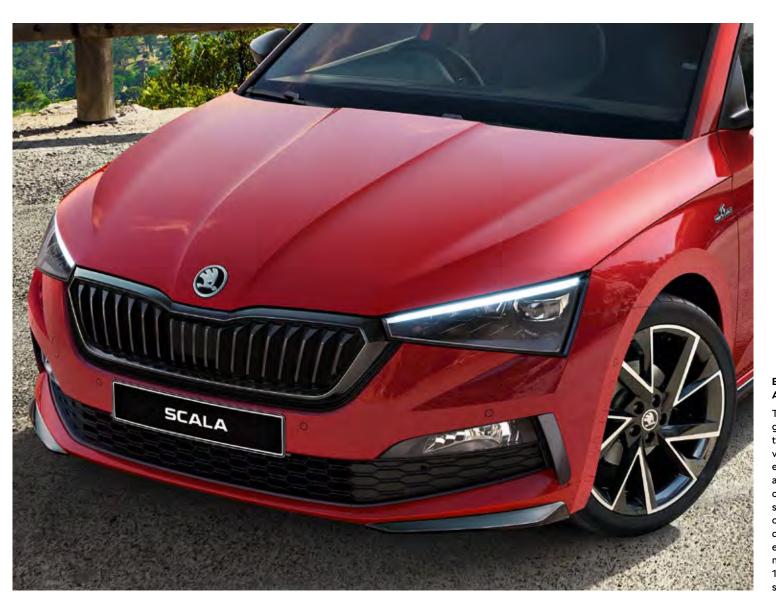

#### **FRONT VIEW**

Distinguished exterior features like the front grille or sharply cut headlamps in the shape of an arrow give the car an authentic look with a strong identity. Crystalline elements etched on the headlamps allude to Czech crystal craftsmanship, a declaration of the brand's proud lineage.