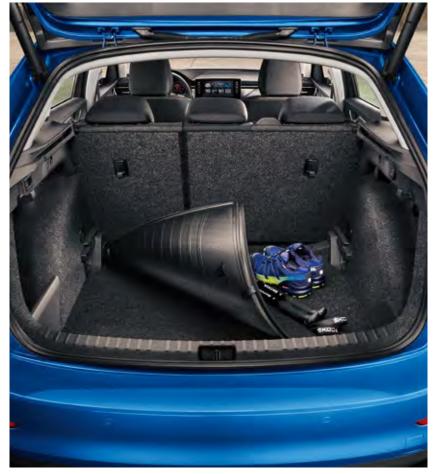

# Luggage Compartment

## DON'T PACK LIGHT

Don't think twice about what to take or not. The generous luggage compartment capacity of 467 litres, and 1,410 litres after folding down the rear seats, puts this car at the top of its class. In addition there are many options for ensuring your stuff stays in its place, without damaging the car.

#### DOUBLE-SIDED MAT

You can use the mat with the elegant fabric side up when not transporting anything that might make your car dirty, and can easily turn it over to utilise the washable rubber side when required.