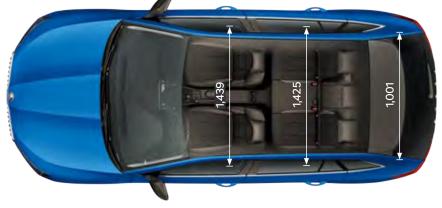

| TECHNICAL SPECIFICATIONS                     | SCALA 1.5 TSI Man | SCALA 1.5 TSI Auto |
|----------------------------------------------|-------------------|--------------------|
| OUTSIDE DIMENSIONS                           |                   |                    |
| Length (mm)                                  | 4,362             | 4,362              |
| Width (mm)                                   | 1,793             | 1,793              |
| Height (mm)                                  | 1,471             | 1,471              |
| Wheelbase (mm)                               | 2,649             | 2,649              |
| Running clearance (mm)                       | 149               | 149                |
| Track front/rear (mm)                        | 1,523/1,518       | 1,523/1,518        |
| INSIDE DIMENSIONS                            |                   |                    |
| Width - front /rear                          | 1,439/1,425       | 1,439/1,425        |
| Headroom - front/rear                        | 1,031/982         | 1,031/982          |
| OUTSIDE DIMENSIONS                           |                   |                    |
| Storage capacity (rear seats upright)        | 467               | 467                |
| Storage capacity with rear seats folded down | 1,410             | 1,410              |
| SCALA DIMENSIONS                             |                   |                    |