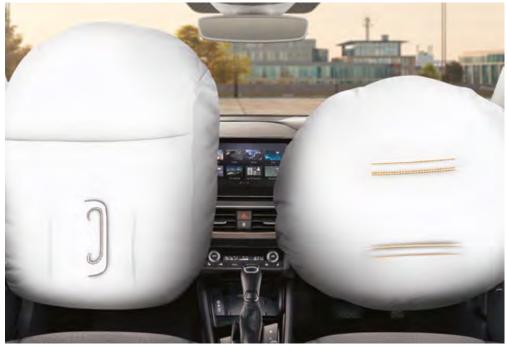

### HIDDEN BODYGUARDS

In extreme situations, where the driver cannot actively influence the outcome, the car's passive safety elements take over – like the airbags.

While the driver airbag is enclosed in the steering wheel, the passenger airbag is located in the dashboard.

#### HEAD AIRBAGS

Upon activation, head airbags create a wall protecting the front and rear occupants against head injury.

FRONT SIDE AIRBAGS
These two airbags protect the pelvis and chest of the driver and other passengers in the event of a side collision.

#### DRIVER KNEE AIRBAG

This airbag, which is located under the steering wheel column, protects the driver's knees and shins.