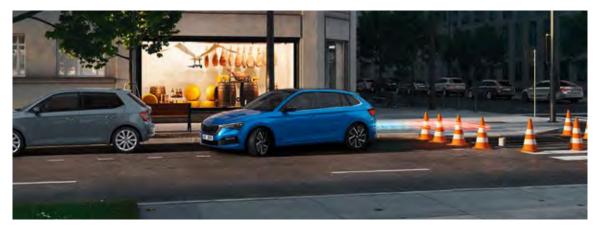

#### SIDE ASSIST\*

Using radar sensors in the rear bumper, Side Assist which can detect other vehicles and even less detectable objects like cyclists up to 70 m away, monitors the areas behind and beside your car. Based on the distance and speed of the surrounding vehicles, it decides whether or not it should warn the driver.

#### REAR TRAFFIC ALERT\*

This assistant, which comes as part of the Side Assist system, helps you reverse safely from a parking space during poor visibility. It can even engage the brakes automatically if it detects imminent danger.