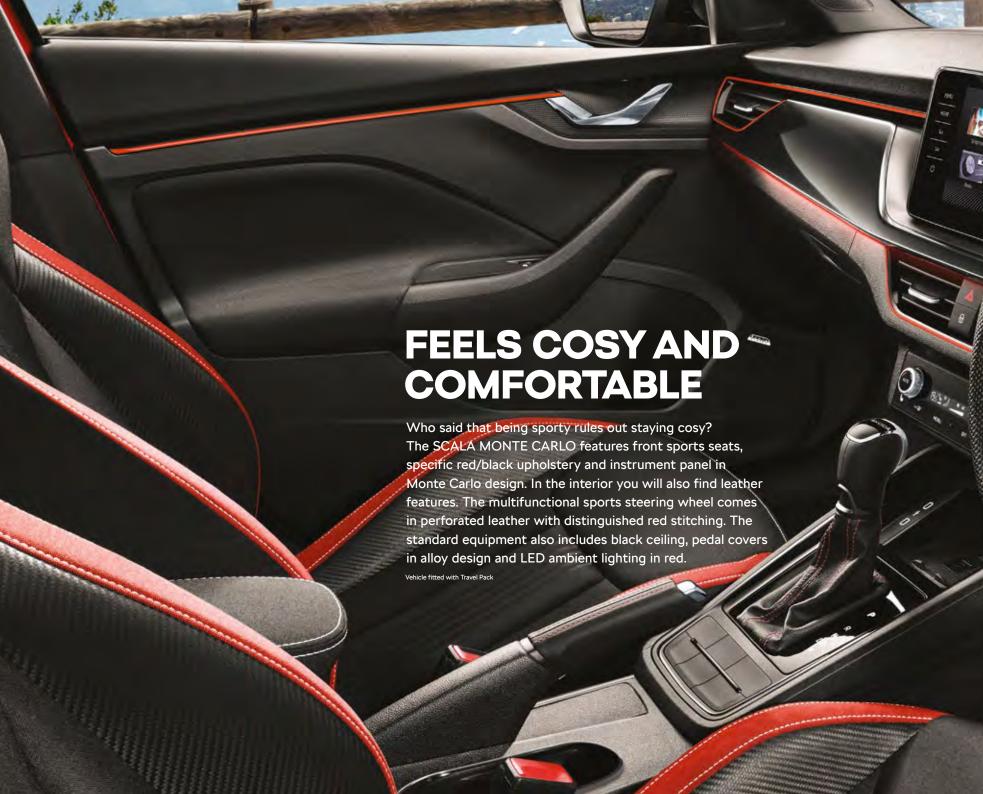

# LOOKS SPORTY AND SPICY

The dynamic silhouette and sporty spirit of the SCALA fits perfectly with the Monte Carlo design. The black exterior features add more ferocity to the look of the car and underline its sporty charisma.

#### **EXTERIOR STYLE**

The Monte Carlo version features a longer roof spoiler in black, panoramic roof and black rear diffuser.

#### BLACK FRONT AND SIDE

The black front grille frame gives the Monte Carlo version a ferocious expression. The car is also characterised by other black features such as an add-on part on the front bumper, door sill covers and external side-view mirror caps. The VEGA 18" wheels come as standard.