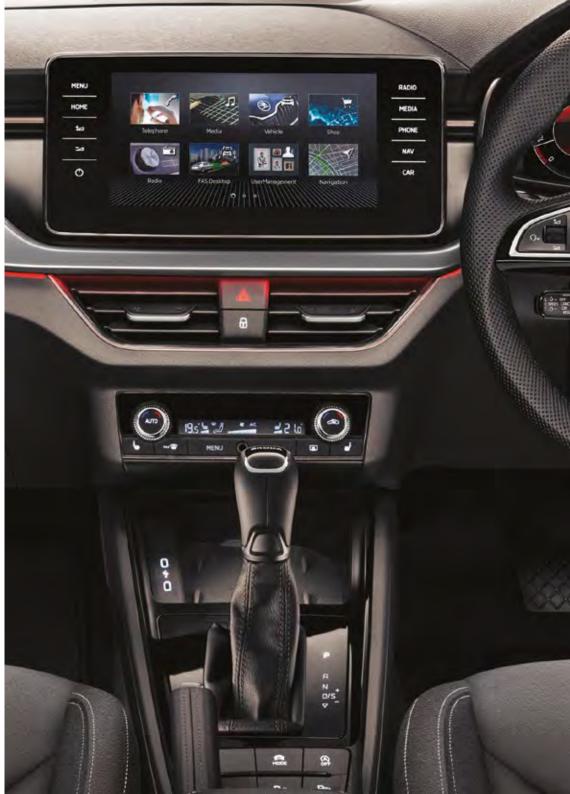

#### **AMUNDSEN 9.2" INFOTAINMENT**

Attractive design is accompanied by perfect functionality.

The new generation of infotainment comes with a display that's positioned high up on the dashboard, in the driver's immediate field of view. Below the display, it also provides an ergonomic wrist rest when operating the screen. The device offers not only convenient touch control, but also gesture control.

#### VIRTUAL COCKPIT

The Virtual Cockpit displays on-board computer specifications in combination with other information such as navigation. You can choose from five layouts (modern view shown) controlled via the 'View' button on the steering wheel. The SCALA's Virtual Cockpit features a 10.25" display – the largest in the compact hatchback segment.

#### **AMBIENT LIGHTING**

Make your space more cosy and comfortable with LED ambient lights running along the dashboard.