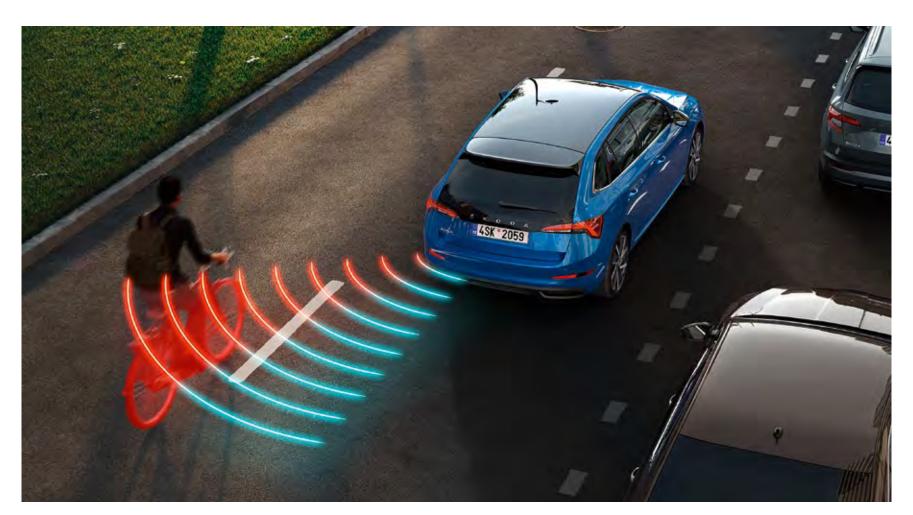

#### SIDE ASSIST\*

Using radar sensors in the rear bumper, Side Assist which can detect other vehicles and even less detectable objects like cyclists up to 70 m away, monitors the areas behind and beside your car. Based on the distance and speed of the surrounding vehicles, it decides whether or not it should warn the driver.

#### REAR TRAFFIC ALERT\*

This assistant, which comes as part of the Side Assist system, helps you reverse safely from a parking space during poor visibility. It can even engage the brakes automatically if it detects imminent danger.

Available with optional Driver Support Pack on Ambition and Travel Pack on Monte Carlo