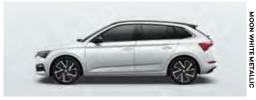

cy glass and full LED rear lights with dynamic indicators, rounded off with 18" VEGA Silver wheels.











# LOOKS SPORTY AND SPICY

The dynamic silhouette and sporty spirit of the SCALA fits perfectly with the Monte Carlo design. The black exterior features add more ferocity to the look of the car and underline its sporty charisma.



#### **EXTERIOR STYLE**

The Monte Carlo version features a longer roof spoiler in black, panoramic roof and black rear diffuser.

#### BLACK FRONT AND SIDE

The black front grille frame gives the Monte Carlo version a ferocious expression. The car is also characterised by other black features such as an add-on part on the front bumper, door sill covers and external side-view mirror caps. The VEGA 18" wheels come as standard.



### **SCALA COLOURS**















### **SCALA MONTE CARLO COLOURS**















Please note that Metallic and Pearl Effect paint are optional at extra cost. The print process does not allow for exact reproduction of the exterior or the upholstery colours. Please contact your ŠKODA Partner for further information on colours and upholstery combinations.

18" VEGA Silver alloy wheels (Standard on Ambition)



18" VEGA AERO alloy wheels (Standard on Launch Edition)



18" VEGA Black alloy wheels (Standard on Monte Carlo)



**UPHOLSTERY** 

Sports Seats (Standard on Monte Carlo)





Ambition Grey (Standard on Ambition)



Leather/Suediao (standard on Launch Edition and available with optional Support Pack on Ambition variant).



Customisation

### GENUINE ACCESSORIES

Accessories aren't just fashion fads. With