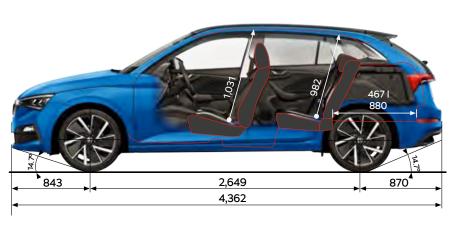

## DON'T PACK LIGHT

Don't think twice about what to take or not. The generous luggage compartment capacity of 467 litres, and 1,410 litres after folding down the rear seats, puts this car at the top of its class. In addition there are many options for ensuring your stuff stays in its place, without damaging the car.

| TECHNICAL SPECIFICATIONS                     | SCALA 1.5 TSI Man | SCALA 1.5 TSI Auto |
|----------------------------------------------|-------------------|--------------------|
| OUTSIDE DIMENSIONS                           |                   |                    |
| Length (mm)                                  | 4,362             | 4,362              |
| Width (mm)                                   | 1,793             | 1,793              |
| Height (mm)                                  | 1,471             | 1,471              |
| Wheelbase (mm)                               | 2,649             | 2,649              |
| Running clearance (mm)                       | 149               | 149                |
| Track front/rear (mm)                        | 1,523/1,518       | 1,523/1,518        |
| INSIDE DIMENSIONS                            |                   |                    |
| Width - front /rear                          | 1,439/1,425       | 1,439/1,425        |
| Headroom - front/rear                        | 1,031/982         | 1,031/982          |
| OUTSIDE DIMENSIONS                           |                   |                    |
| Storage capacity (rear seats upright)        | 467               | 467                |
| Storage capacity with rear seats folded down | 1,410             | 1,410              |
| SCALA DIMENSIONS                             |                   |                    |