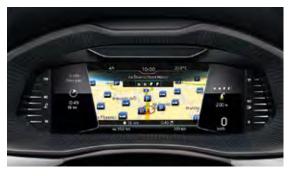

#### VIRTUAL COCKPIT

The Virtual Cockpit displays on-board computer specifications in combination with other information such as navigation. You can choose from five layouts (modern view shown) controlled via the 'View' button on the steering wheel. The SCALA's Virtual Cockpit features a 10.25" display – the largest in the compact hatchback segment.