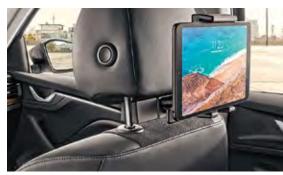

#### SMART HOLDER - MULTIMEDIA HOLDER

The holder for an external device, which can also be mounted on the front seat headrests, will definitely be appreciated by the rear seat passengers.