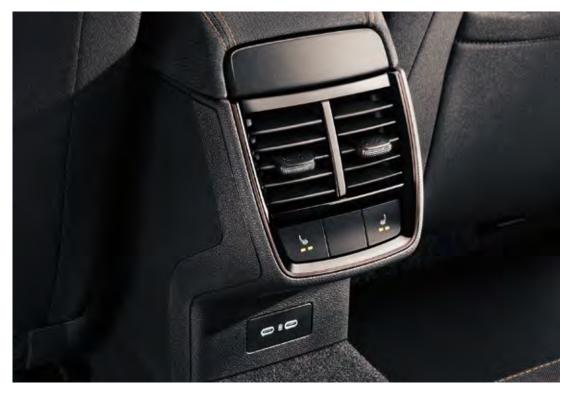

#### **HEATED SEATS / USB**

In cold weather, your friends and family will appreciate the heated rear seats, which are regulated by a separate control on the rear side of the front armrest. Two USB-C slots enable universal mobile phone charging.