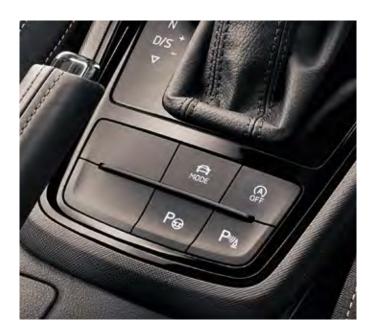

#### DRIVING MODE SELECT

If the vehicle is equipped with a lowered chassis that is finetuned with the Sport Chassis Control, you can choose between Sport mode and Normal mode via Driving Mode Select.

Available as an option