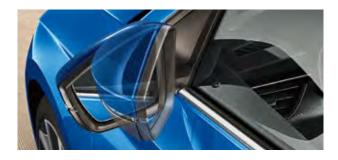

#### RETRACTABLE MIRRORS

The automatically retractable external side-view mirrors fold in when the car is locked, thus protecting them against damage.