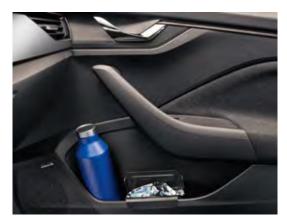

FRONT DOOR
COMPARTMENTS
You will find a 1.5-I bottle
holder in a spacious
compartment in the front
door. This is also where
you can place a removable
waste basket.

AUTOMATIC TAILGATE
It opens and closes at the mere touch of a button on the remote control or in the driver's door, especially handy in unfavourable weather. You can also adjust the upper door position to suit your needs. A button for closing the 5th door is also located on the door itself.