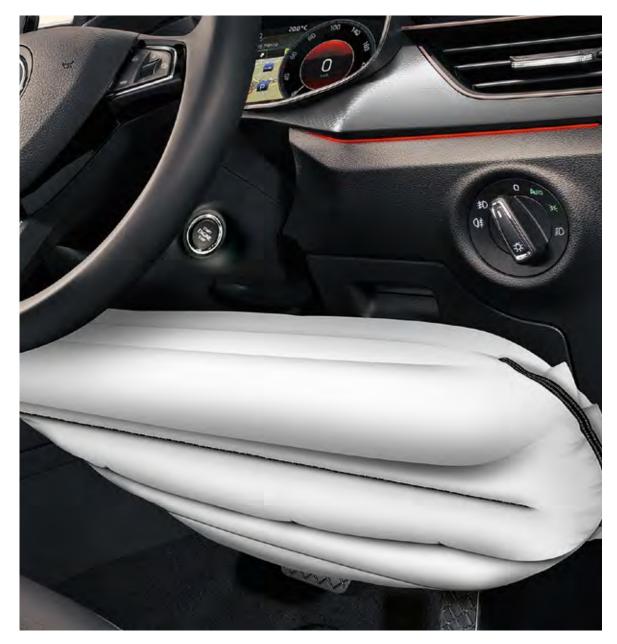

### HIDDEN BODYGUARDS

In extreme situations, where the driver cannot actively influence the outcome, the car's passive safety elements take over – like the airbags.

While the driver airbag is enclosed in the steering wheel, the passenger airbag is located in the dashboard.

#### HEAD AIRBAGS

Upon activation, head airbags create a wall protecting the front and rear occupants against head injury.

FRONT SIDE AIRBAGS
These two airbags protect the pelvis and chest of the driver and other passengers in the event of a side collision.

#### DRIVER KNEE AIRBAG

This airbag, which is located under the steering wheel column, protects the driver's knees and shins.