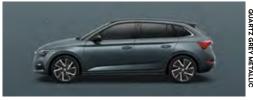

lass and full LED rear lights with dynamic indicators, rounded off with 18" VEGA Silver wheels.











# LOOKS SPORTY AND SPICY

The dynamic silhouette and sporty spirit of the SCALA fits perfectly with the Monte Carlo design. The black exterior features add more ferocity to the look of the car and underline its sporty charisma.



#### **EXTERIOR STYLE**

The Monte Carlo version features a longer roof spoiler in black, panoramic roof and black rear diffuser.

#### BLACK FRONT AND SIDE

The black front grille frame gives the Monte Carlo version a ferocious expression. The car is also characterised by other black features such as an add-on part on the front bumper, door sill covers and external side-view mirror caps. The VEGA 18" wheels come as standard.



### **SCALA COLOURS**















### **SCALA MONTE CARLO COLOURS**















Please note that Metallic and Pearl Effect paint are optional at extra cost. The print process does not allow for exact reproduction of the exterior or the upholstery colours. Please contact your ŠKODA Partner for further information on colours and upholstery combinations.

18" VEGA Silver alloy wheels (Standard on Ambition)



18" VEGA AERO alloy wheels (Standard on Launch Edition)



18" VEGA Black alloy wheels (Standard on Monte Carlo)



**UPHOLSTERY** 

Sports Seats (Standard on Monte Carlo)





Ambition Grey (Standard on Ambition)



Leather/Suediao (standard on Launch Edition and available with optional Support Pack on Ambition variant).



Customisation

### GENUINE ACCESSORIES

Accessories aren't just fashion fads. With ŠKO