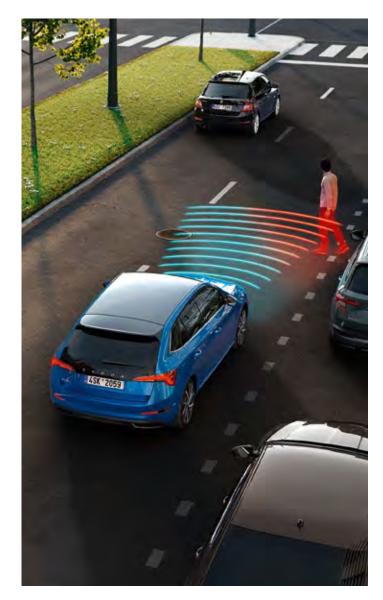

#### FRONT ASSIST WITH PREDICTIVE PEDESTRIAN PROTECTION

The Front Assist system, using a radar device in the front grille, is designed to monitor the distance from the vehicle ahead, including emergency braking function. The SCALA comes with Front Assist expanded with predictive pedestrian protection, which warns the driver via an audio/visual signal as well as a gentle jolt of the brakes.