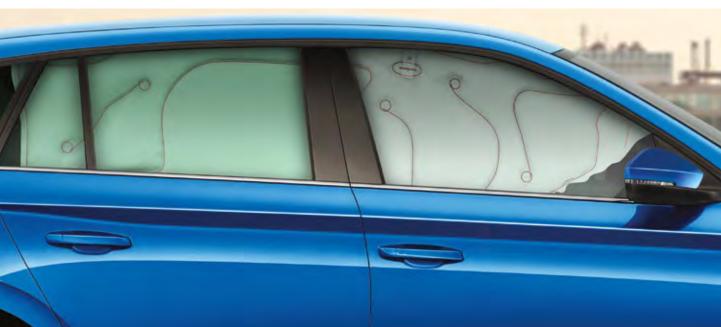

#### SIDE VIEW

Characteristic lines on the sides of the car enhance its dynamics as shaped by ŠKODA's design language. The impression is even stronger with SunSet tinted windows, which not only accentuate the attractiveness of the exterior, but also protect rear passengers from glare.