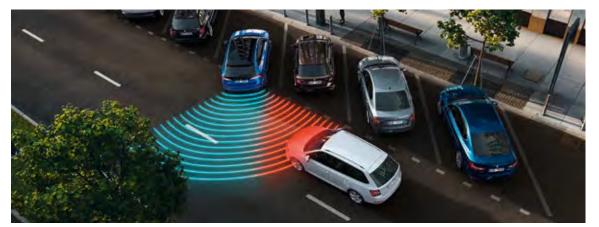

#### MANOEUVRE ASSIST

Using the park sensors', this system offers protection from obstacles within driving distance of the car (at speeds of up to 8 km/h). If an obstacle is detected, based on the distance from the obstacle and the car's speed, the system engages the emergency braking.

#### PARK DISTANCE CONTROL\*

Parking the SCALA is easier and safer with the parking sensors integrated in the front and rear bumper, which check the car's distance from any obstacles.

Overseas model shown for illustrative purposes only.