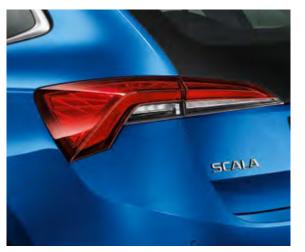

### REMAIN IN THE SPOTLIGHT

Light doesn't just illuminate. It inspires. The unique headlamps and slim long rear lights make the car instantly recognisable. The crystalline lamp design with integrated LEDs represents a perfect blend of Czech crystal tradition and modern technology.

#### **FULL LED REAR LIGHTS**

The SCALA features horizontally designed rear lights where the familiar C-shape illumination has been updated with a modern twist. This original light signature is accompanied by perfect functionality. All variants come with the full LED rear lights, which are fitted with animated turn indicators - for the first time ever on any ŠKODA. These not only indicate where the driver is about to turn, but also add dynamism to the car.