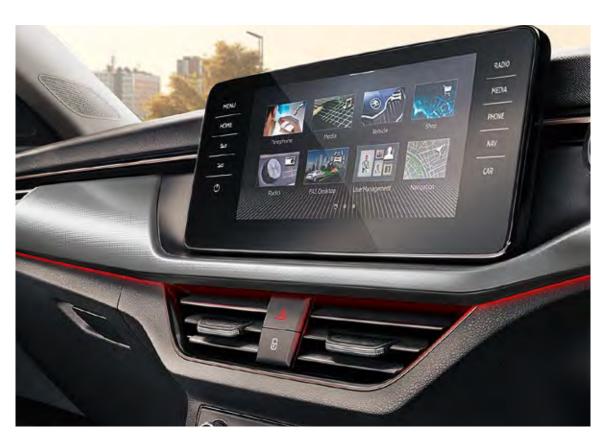

#### **AMUNDSEN 9.2" INFOTAINMENT**

Attractive design is accompanied by perfect functionality.

The new generation of infotainment comes with a display that's positioned high up on the dashboard, in the driver's immediate field of view. Below the display, it also provides an ergonomic wrist rest when operating the screen. The device offers not only convenient touch control, but also gesture control.