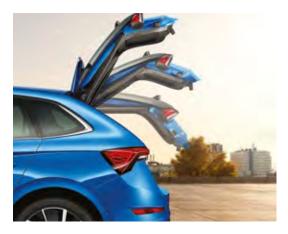

FRONT DOOR
COMPARTMENTS
You will find a 1.5-I bottle
holder in a spacious
compartment in the front
door. This is also where
you can place a removable
waste basket.

AUTOMATIC TAILGATE
It opens and closes at the mere touch of a button on the remote control or in the driver's door, especially handy in unfavourable weather. You can also adjust the upper door position to suit your needs. A button for closing the 5th door is also located on the door itself.