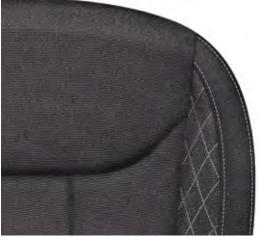

### STYLE AND FUNCTIONALITY

The SCALA's interior is furnished with quality materials and great craftsmanship. Multiple combinations of upholstery and décor mean you can give your car a unique personality. Attractive design is also accompanied by perfect functionality. The dashboard as well as panels in the door have a special soft surface resembling crystalline structures. This unique detail can prevent objects from slipping and in the future will become a typical ŠKODA feature.

18" VEGA Silver alloy wheels (Standard on Ambition)

18" VEGA AERO alloy wheels (Standard on Launch Edition)

18" VEGA Black alloy wheels (Standard on Monte Carlo)

**UPHOLSTERY** 

Sports Seats (Standard on Monte Carlo)

Ambition Grey (Standard on Ambition)

Leather/Suediao (standard on Launch Edition and available with optional Support Pack on Ambition variant).

Customisation