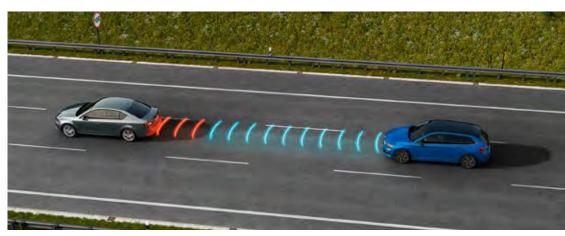

#### SIDE ASSIST\*

Using radar sensors in the rear bumper, Side Assist which can detect other vehicles and even less detectable objects like cyclists up to 70 m away, monitors the areas behind and beside your car. Based on the distance and speed of the surrounding vehicles, it decides whether or not it should warn the driver.

#### REAR TRAFFIC ALERT\*

This assistant, which comes as part of the Side Assist system, helps you reverse safely from a parking space during poor visibility. It can even engage the brakes automatically if it detects imminent danger.