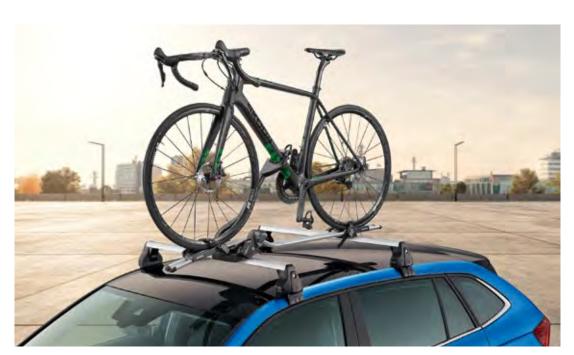

#### **BICYCLE RACK**

You can securely attach the lockable bicycle rack with carbon/aluminium profile onto the basic roof rack.

ALL-WEATHER FOOT MATS – RED
The rubber foot mats will help you keep
the car interior clean. They can be easily
taken out and emptied or wiped clean.