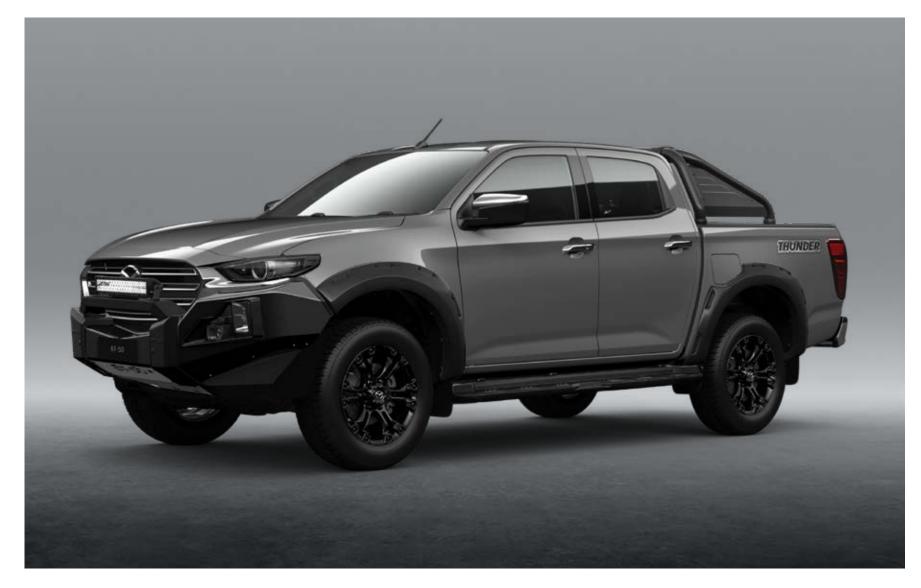

# BT-50 THUNDER

The range-topping Mazda BT-50 Thunder has arrived. The Complete Package is now completely packed with boldness, toughness and capability including an all-new sports bar, wheels, lightbar, electric tonneau cover and much more so you can conquer the workday and the weekend with ease.

#### MAZDA BT-50 DUAL CAB THUNDER - ADDITIONAL TO GT

- >> 18-inch black alloy wheels
- » Black single hoop bull bar
- » Black alloy sports bar
- » Black side steps

- Black fender flares
- » Electric roller tonneau cover
- » Lightforce® 20-inch dual-row LED lightbar
- "Thunder" decals
- Tub liner

# SINGLE HOOP BULL BAR WITH LIGHTFORCE® LED LIGHT BAR

Push your BT-50 to the limits with this tough bull bar helping keep you and your ute safe. The LED light bar ensures you integrates with your have optimum visibility wherever you go.