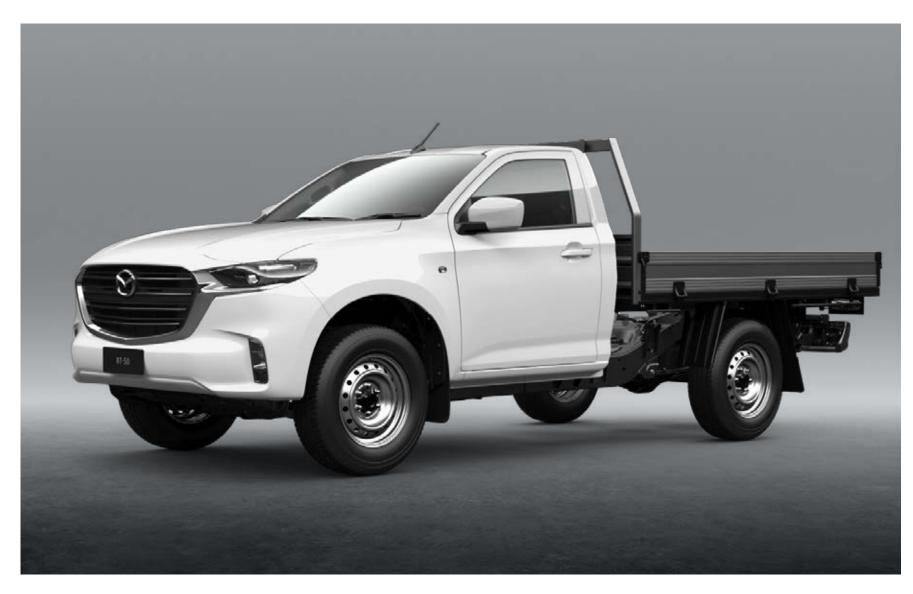

#### MAZDA BT-50 SINGLE CAB XS

- » 17-inch steel wheels
- » Headlamps (LED)
- Exterior mirrors (body coloured) with power adjustment
- Seat trim: Black cloth
- » Air-conditioning
- » Power windows
- » Vinyl floor covering
- » Cruise control
- Adaptive Cruise Control (ACC) with Stop & Go<sup>†</sup>
- >> 7-inch full-colour touch screen
- » Apple Carplay® (wireless & USB) and Android® Auto (USB)§

#### **POWERTRAIN**

- 1.9 litre in-line 4 cylinder
   16 valve DOHC intercooled
   turbo diesel
- » Drivetrain: 4x2
- Max power: 110kW @ 3,600rpm
- Max torque:350Nm @ 1,800-2,600rpm
- Fuel consumption (combined): 7.0L/100km\* (4x2 auto)