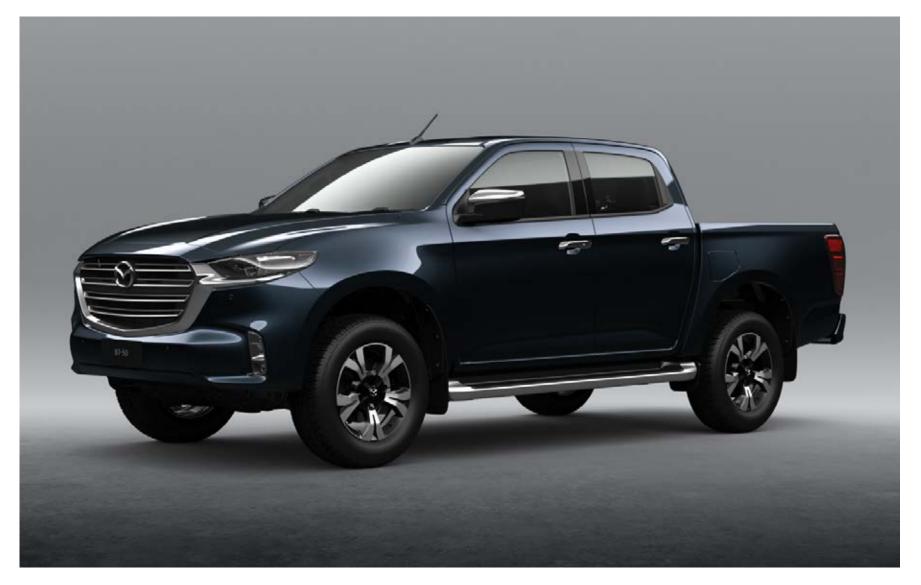

# A BOLDER LEVEL OF DESIGN

The exterior design of Mazda BT-50 is the first true expression of Mazda's Kodo Design language in a ute. The confident, planted stance projects strength, capability and uncompromising quality. The new two-tone alloy wheel design gives BT-50 a unique and striking look. LED headlamps punctuate the front grille while sculpted side panels draw the eye to the bold rear presence. There is also a full range of accessories to add even more toughness and functionality.