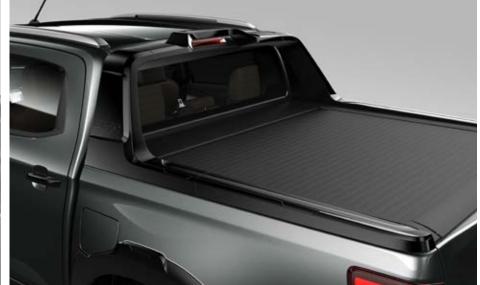

#### ELECTRIC ROLLER TONNEAU COVER

A tonneau cover which has it all. Made from durable and weather resistant aluminium, this electric cover fully integrates with your BT-50's remote central locking.

**BLACK ALLOYS AND FENDER FLARES** 