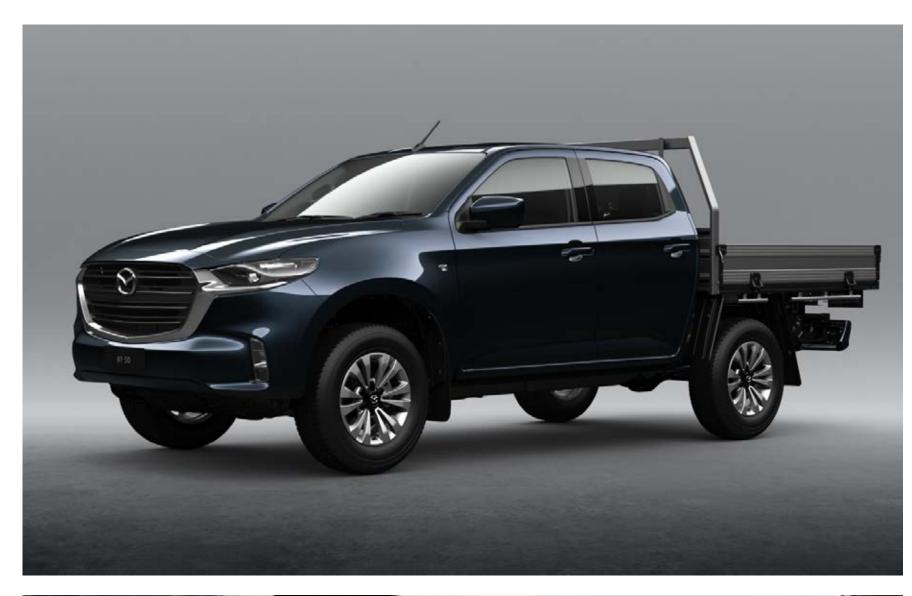

# A BOLDER LEVEL OF DESIGN

The exterior design of Mazda BT-50 is the first true expression of Mazda's Kodo Design language in a ute. The confident, planted stance projects strength, capability and uncompromising quality. The new two-tone alloy wheel design gives BT-50 a unique and striking look. LED headlamps punctuate the front grille while sculpted side panels draw the eye to the bold rear presence. There is also a full range of accessories to add even more toughness and functionality.