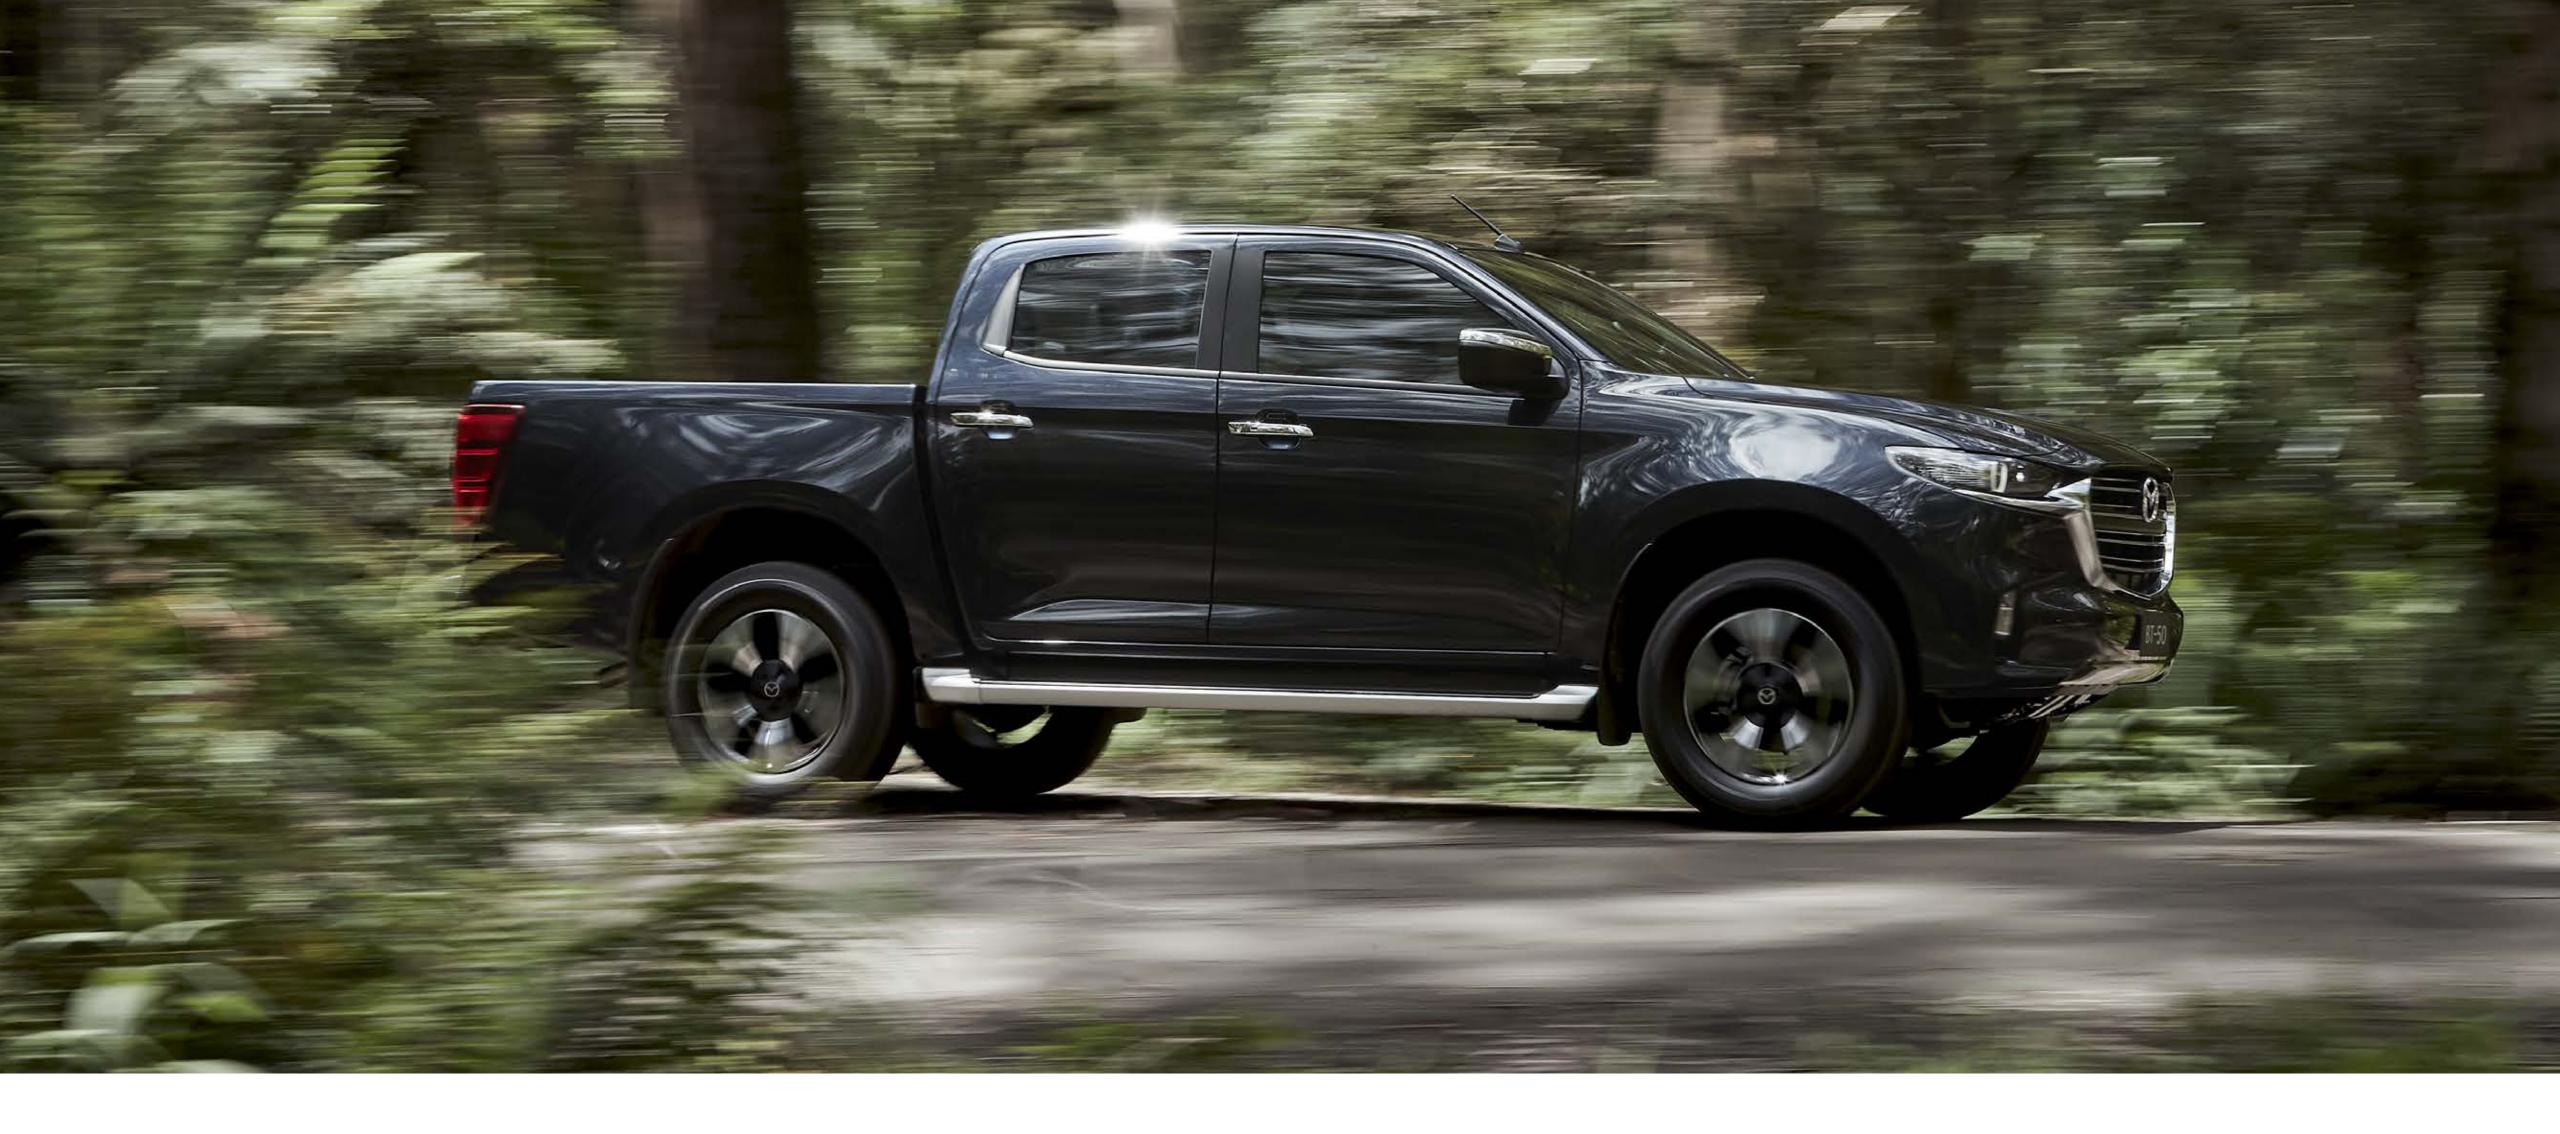

# A BOLDER LEVEL OF DESIGN

The exterior design of Mazda BT-50 is the first true expression of Mazda's Kodo Design language in a ute. The confident, planted stance projects strength, capability and uncompromising quality. The new two-tone alloy wheel design gives BT-50 a unique and striking look. LED headlamps punctuate the front grille while sculpted side panels draw the eye to the bold rear presence. There is also a full range of accessories to add even more toughness and functionality.