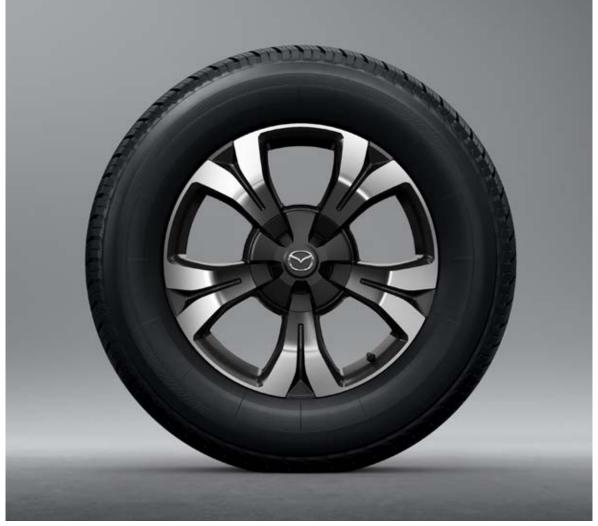

## ROLL WITH STYLE

Both 17-inch and 18-inch aluminium wheels are available with Mazda BT-50. The 18-inch wheels take on a spoke design that delivers a sense of power and depth. The 17-inch wheels convey a feeling of sophistication and functional beauty. Both sizes employ a cap that meets the spokes in the centre of the wheel, adding to Mazda BT-50's bold sense of style.

17-inch alloy on XT models

18-inch black and machined alloy on XTR 18-inch metallic black alloy on SP model 18-inch satin black alloy on Thunder model and GT models