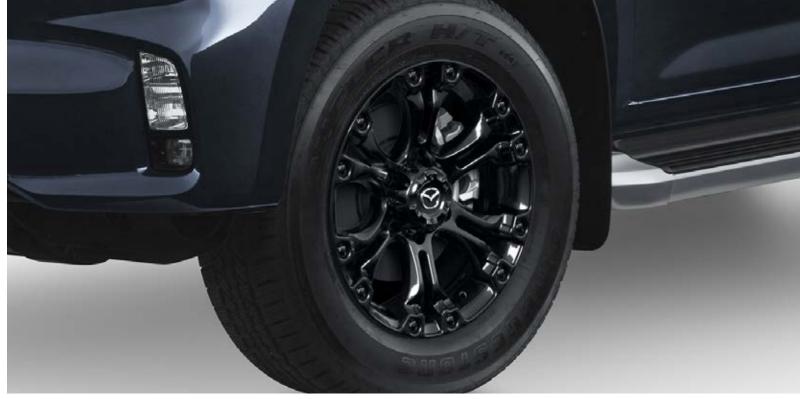

## ROLL WITH STYLE

Both 17-inch and 18-inch aluminium wheels are available with Mazda BT-50. The 18-inch wheels take on a spoke design that delivers a sense of power and depth. The 17-inch wheels convey a feeling of sophistication and functional beauty. Both sizes employ a cap that meets the spokes in the centre of the wheel, adding to Mazda BT-50's bold sense of style.

17-inch alloy on XT models

18-inch black and machined alloy on XTR 18-inch metallic black alloy on SP model 18-inch satin black alloy on Thunder model and GT models