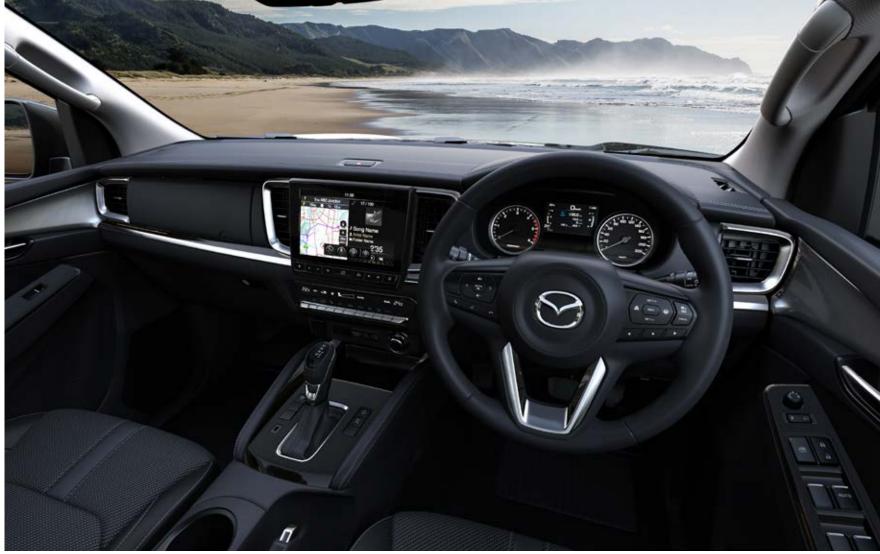

# CLASS-LEADING AND DRIVER-CENTRIC

Step inside the comfortable, spacious and durable cabin and you'll find yourself immersed in the highest quality Mazda design. Soft leather seats wrap the driver and passenger alike with a sense of control and calm. An expansive and stylish centre console is further evidence of the exceptional quality and finish of the premium materials. Rear seat passengers are taken care of too, with a USB charging port and air-conditioning vents.

# TECHNOLOGY AT THE CUTTING EDGE

The very latest in class-leading technology starts with the large 9-inch touch screen display on XTR grade and above that puts it all at your fingertips. Intuitive smartphone connectivity, like Android™ Auto and wireless Apple CarPlay®§ keeps you connected to a world of functionality and entertainment. Connectivity information is also delivered to the instrument panel, helping you keep attention on the road. While the 8-speaker surround sound system, which includes two innovative roof speakers, delivers powerful, crystal clear audio for you to enjoy. As an added bonus, on GT, SP and Thunder models you can also start the engine remotely to prepare you for a quick departure.