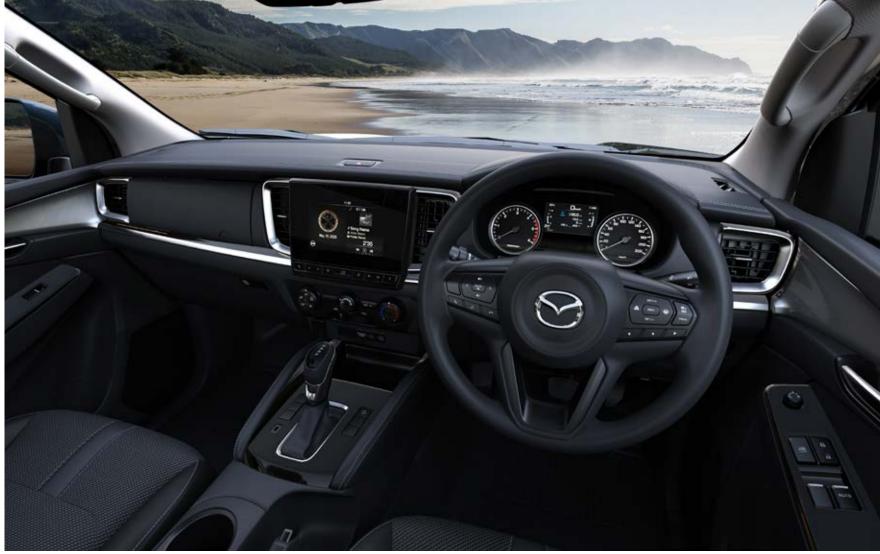

# TECHNOLOGY AT THE CUTTING EDGE

The very latest in class-leading technology starts with the large 9-inch touch screen display on XTR grade and above that puts it all at your fingertips. Intuitive smartphone connectivity, like Android™ Auto and wireless Apple CarPlay®§ keeps you connected to a world of functionality and entertainment. Connectivity information is also delivered to the instrument panel, helping you keep attention on the road. While the 8-speaker surround sound system, which includes two innovative roof speakers, delivers powerful, crystal clear audio for you to enjoy. As an added bonus, on GT, SP and Thunder models you can also start the engine remotely to prepare you for a quick departure.