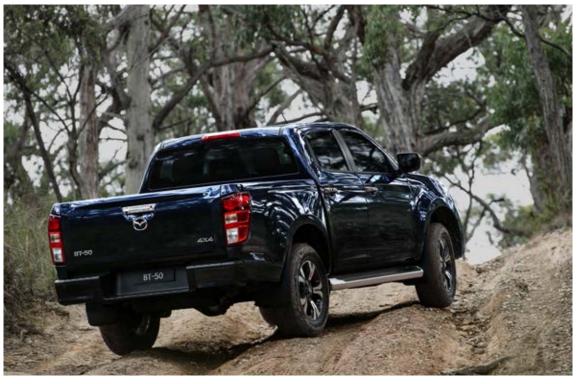

# A BOLDER LEVEL OF DESIGN

The exterior design of Mazda BT-50 is the first true expression of Mazda's Kodo Design language in a ute. The confident, planted stance projects strength, capability and uncompromising quality. The new two-tone alloy wheel design gives BT-50 a unique and striking look. LED headlamps punctuate the front grille while sculpted side panels draw the eye to the bold rear presence. There is also a full range of accessories to add even more toughness and functionality.