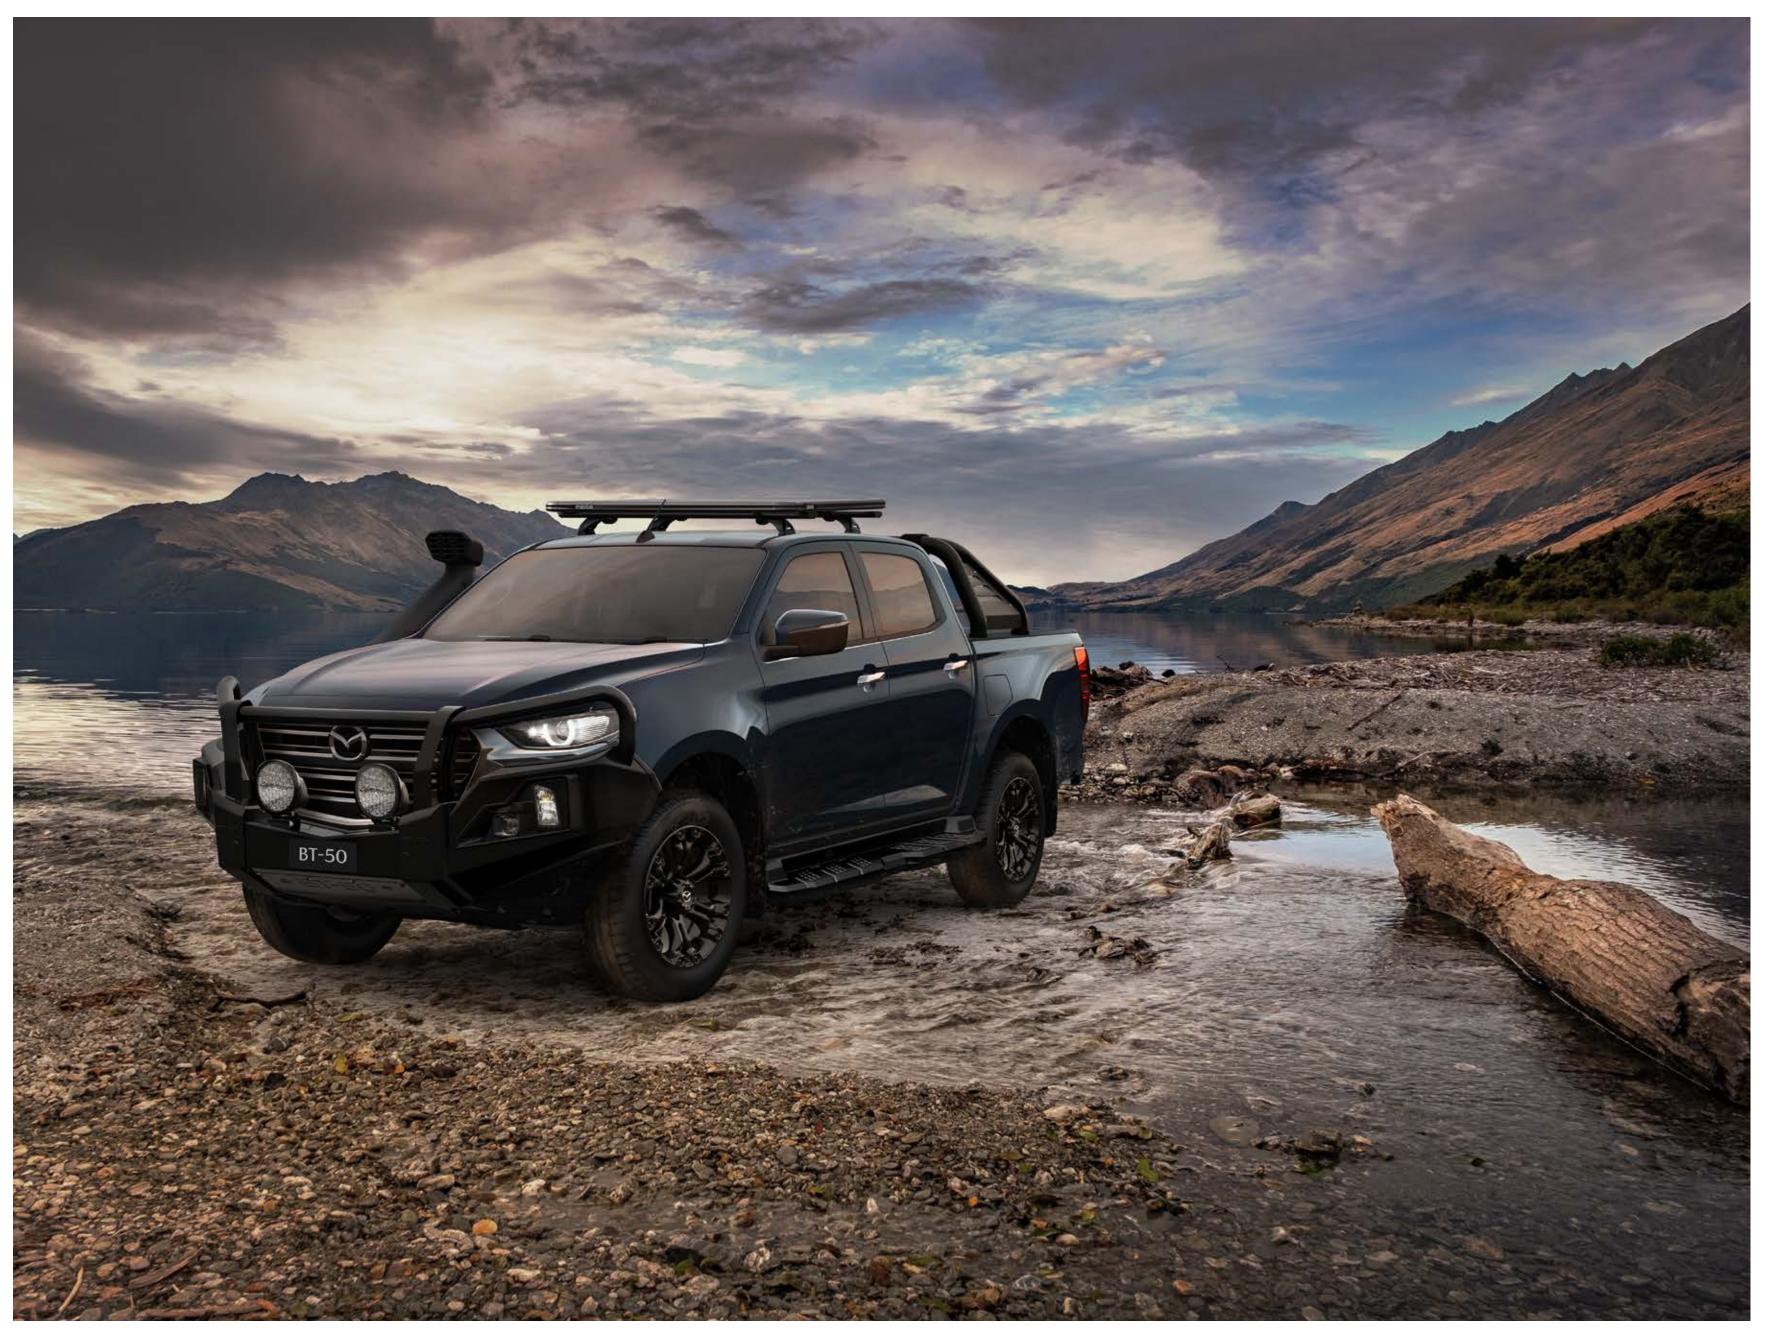

#### MAZDA BT-50 DUAL CAB THUNDER - ADDITIONAL TO GT

- >> 18-inch black alloy wheels
- » Black single hoop bull bar
- » Black alloy sports bar
- » Black side steps

- Black fender flares
- » Electric roller tonneau cover
- » Lightforce® 20-inch dual-row LED lightbar
- "Thunder" decals
- Tub liner

# SINGLE HOOP BULL BAR WITH LIGHTFORCE® LED LIGHT BAR

Push your BT-50 to the limits with this tough bull bar helping keep you and your ute safe. The LED light bar ensures you integrates with your have optimum visibility wherever you go.

#### ELECTRIC ROLLER TONNEAU COVER

A tonneau cover which has it all. Made from durable and weather resistant aluminium, this electric cover fully integrates with your BT-50's remote central locking.

**BLACK ALLOYS AND FENDER FLARES** 

You will love the look of these bold black alloys and fender flares. They look great on the road and off while adding a new level of toughness.

§ Please check the compatibility of your device (particularly your mobile phone) with your Mazda Dealer as not all devices support connectivity or use all available features. † Driver assist technology only and should not be used in place of skilled and safe driving practices. It is the driver's sole responsibility to monitor vehicle surroundings and conditions and comply with all applicable laws at all times. \*Fuel consumption figures are based on ADR 81/02 test results. They are useful in comparing the fuel consumption of different vehicles. They may not be the fuel consumption achieved in practice. This will depend on traffic and road conditions and how the vehicle is driven. #Leather interior includes some Maztex material on selected high impact surfaces. ^Please check relevant state or territory road/road safety/traffic rules or regulations before using Remote Engine Start.