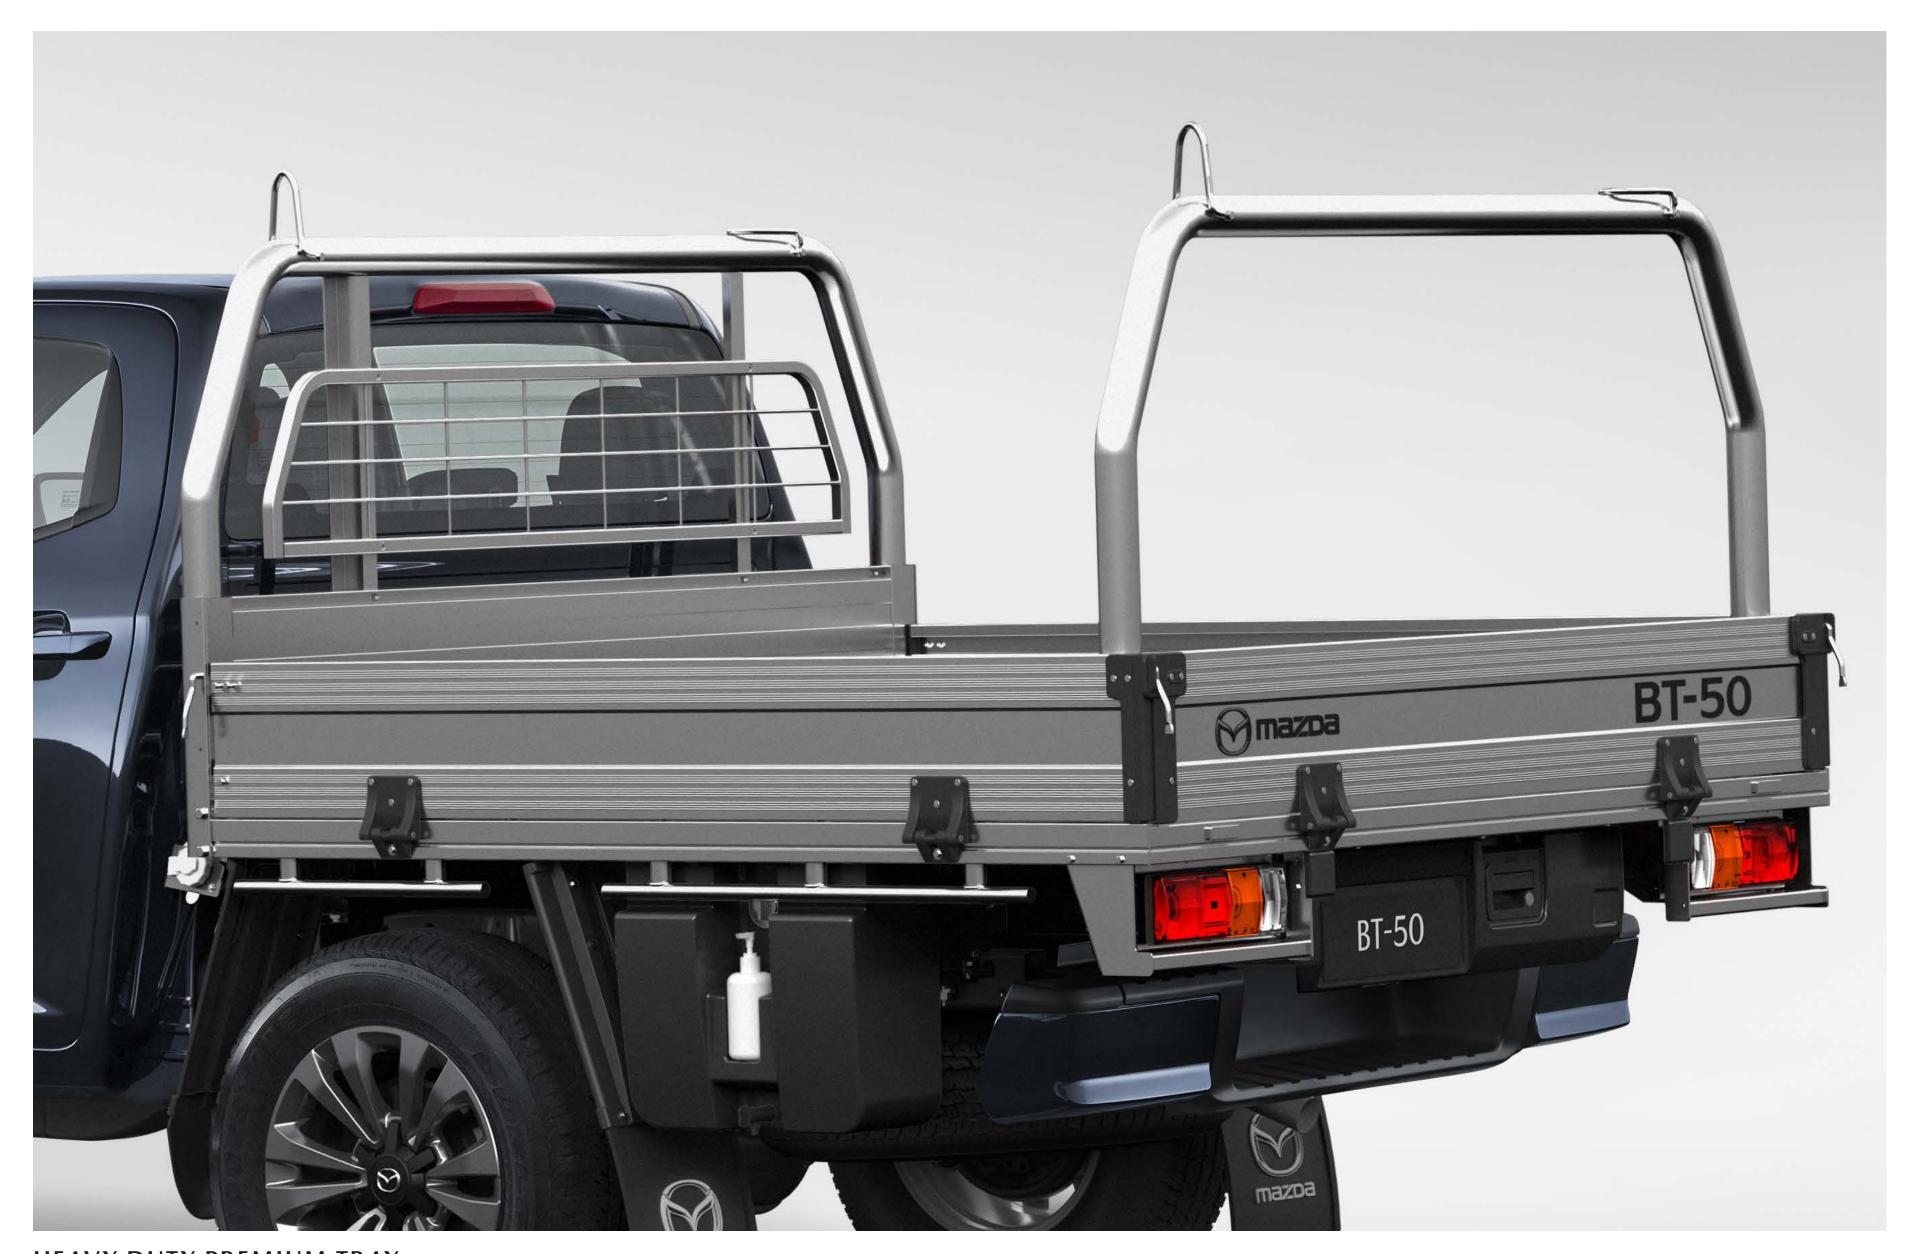

# BT-50 THUNDER

The range-topping Mazda BT-50 Thunder has arrived. The Complete Package is now completely packed with boldness, toughness and capability including an all-new sports bar, wheels, lightbar, electric tonneau cover and much more so you can conquer the workday and the weekend with ease.

# NEW BT-50 SP

The latest addition to the lineup, new BT-50 SP offers a sleek, sport-luxe look. Featuring 18-inch black alloy wheels, black and grey exterior accents, sail-plane sports bar and more, it has a stylish presence both on and off road.