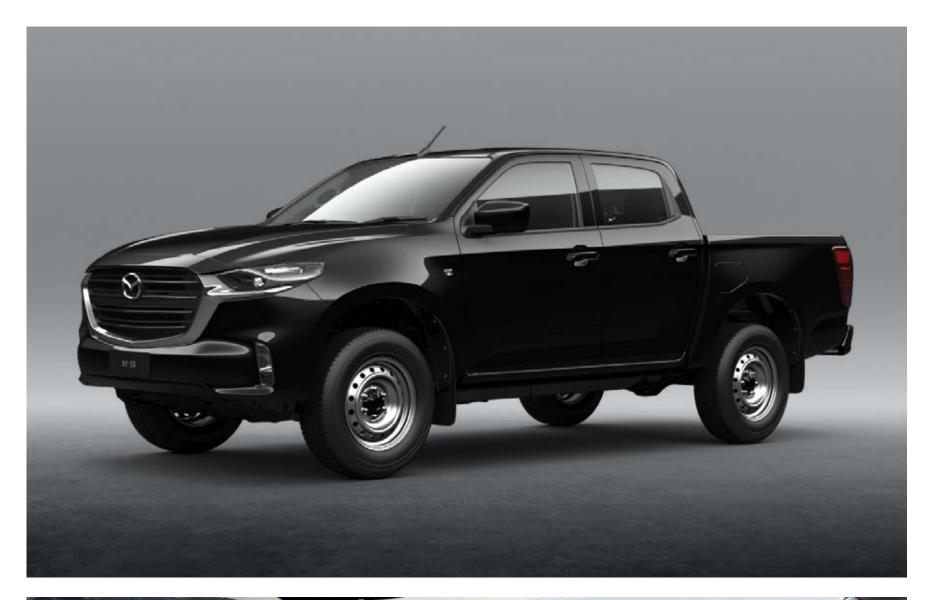

# A BOLDER LEVEL OF DESIGN

The exterior design of Mazda BT-50 is the first true expression of Mazda's Kodo Design language in a ute. The confident, planted stance projects strength, capability and uncompromising quality. The new two-tone alloy wheel design gives BT-50 a unique and striking look. LED headlamps punctuate the front grille while sculpted side panels draw the eye to the bold rear presence. There is also a full range of accessories to add even more toughness and functionality.