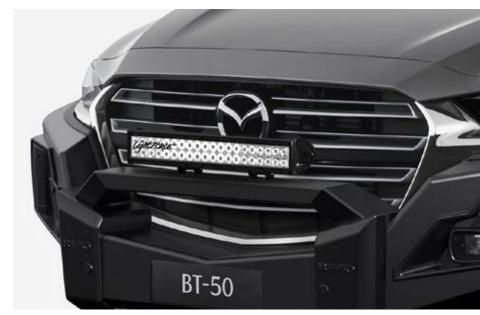

#### MAZDA BT-50 DUAL CAB THUNDER - ADDITIONAL TO GT

- >> 18-inch black alloy wheels
- » Black single hoop bull bar
- » Black alloy sports bar
- » Black side steps

- Black fender flares
- » Electric roller tonneau cover
- » Lightforce® 20-inch dual-row LED lightbar
- "Thunder" decals
- Tub liner

# SINGLE HOOP BULL BAR WITH LIGHTFORCE® LED LIGHT BAR

Push your BT-50 to the limits with this tough bull bar helping keep you and your ute safe. The LED light bar ensures you integrates with your have optimum visibility wherever you go.