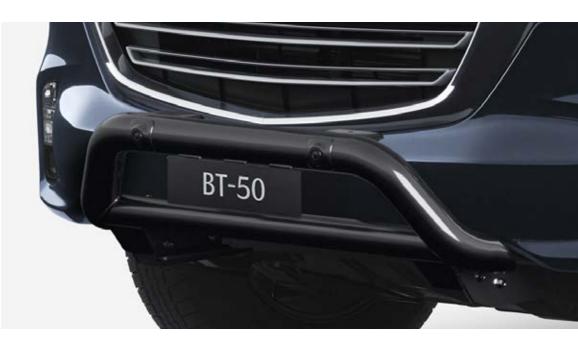

# NEW BT-50 SP

The latest addition to the lineup, new BT-50 SP offers a sleek, sport-luxe look. Featuring 18-inch black alloy wheels, black and grey exterior accents, sail-plane sports bar and more, it has a stylish presence both on and off road.