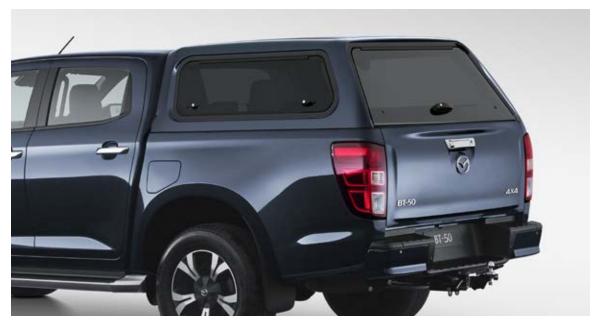

# A BOLDER LEVEL OF DESIGN

The exterior design of Mazda BT-50 is the first true expression of Mazda's Kodo Design language in a ute. The confident, planted stance projects strength, capability and uncompromising quality. The new two-tone alloy wheel design gives BT-50 a unique and striking look. LED headlamps punctuate the front grille while sculpted side panels draw the eye to the bold rear presence. There is also a full range of accessories to add even more toughness and functionality.