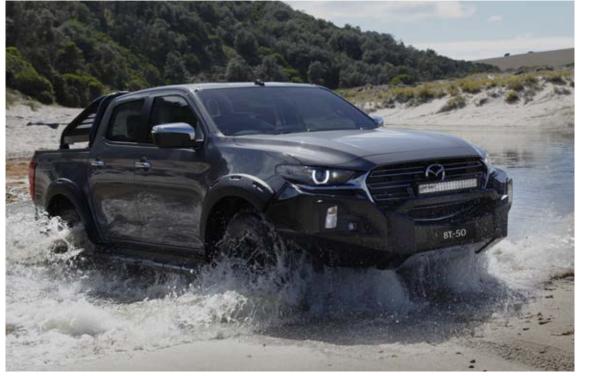

# A BOLDER LEVEL OF DESIGN

The exterior design of Mazda BT-50 is the first true expression of Mazda's Kodo Design language in a ute. The confident, planted stance projects strength, capability and uncompromising quality. The new two-tone alloy wheel design gives BT-50 a unique and striking look. LED headlamps punctuate the front grille while sculpted side panels draw the eye to the bold rear presence. There is also a full range of accessories to add even more toughness and functionality.

# THE COMPLETE PERFORMANCE PACKAGE

Combining the latest technology, powerful performance and off-road capability, Mazda BT-50 delivers unparalleled versatility and dependability. Both tough and fuel efficient, you can choose from either a 3.0L or 1.9L 4-cylinder turbo diesel engine. The 3.0L delivers 140kw of power and 450Nm of torque in both 6-speed auto and manual transmissions, all while using just as little as 7.7L/100km\*. This is backed up by a braked towing capacity of 3,500kg, a payload capability of up to 1,196kg and a host of features for the dedicated four-wheel driver.