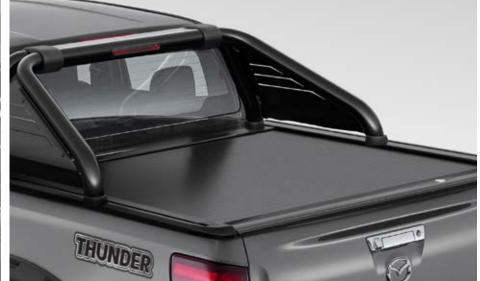

#### MAZDA BT-50 DUAL CAB THUNDER - ADDITIONAL TO GT

- >> 18-inch black alloy wheels
- » Black single hoop bull bar
- » Black alloy sports bar
- » Black side steps

- Black fender flares
- » Electric roller tonneau cover
- » Lightforce® 20-inch dual-row LED lightbar
- "Thunder" decals
- Tub liner

#### ELECTRIC ROLLER TONNEAU COVER

A tonneau cover which has it all. Made from durable and weather resistant aluminium, this electric cover fully integrates with your BT-50's remote central locking.

**BLACK ALLOYS AND FENDER FLARES** 