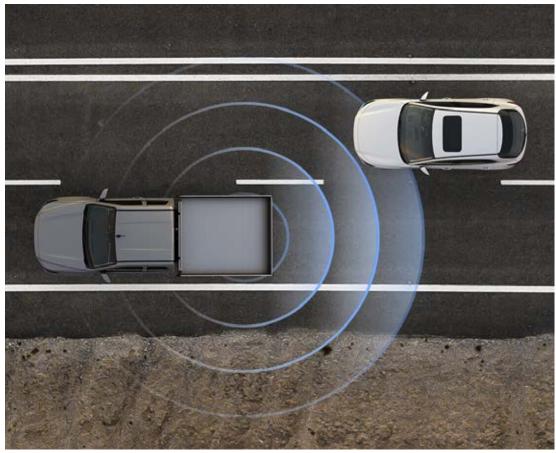

## UNCOMPROMISING SAFETY

Mazda BT-50 offers a level of safety across the range that you wouldn't expect in a ute. A suite of the latest advanced safety technologies, like Autonomous Emergency Braking (AEB)†, Blind Spot Monitor (BSM)†, Lane Departure Warning (LDW)† and Automatic High Beam (AHB)† are standard across the range. You'll also enjoy the confidence of an 8-airbag protection system, which includes an airbag that deploys between driver and passenger.