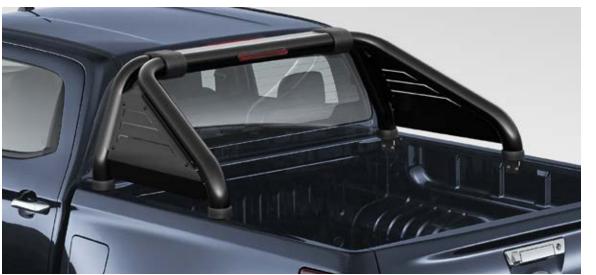

# BT-50 THUNDER

The range-topping Mazda BT-50 Thunder has arrived. The Complete Package is now completely packed with boldness, toughness and capability including an all-new sports bar, wheels, lightbar, electric tonneau cover and much more so you can conquer the workday and the weekend with ease.

DARK METALLIC ROOF RAILS

Dark metallic grey roof rails serve as the perfect frame for the sleek presence of Mazda BT-50 SP.

SAIL-PLANE SPORTS BAR

Bringing a sleek aero touch to the tub, the gloss black sail-plane sports bar adds to the overall sport-luxe look.