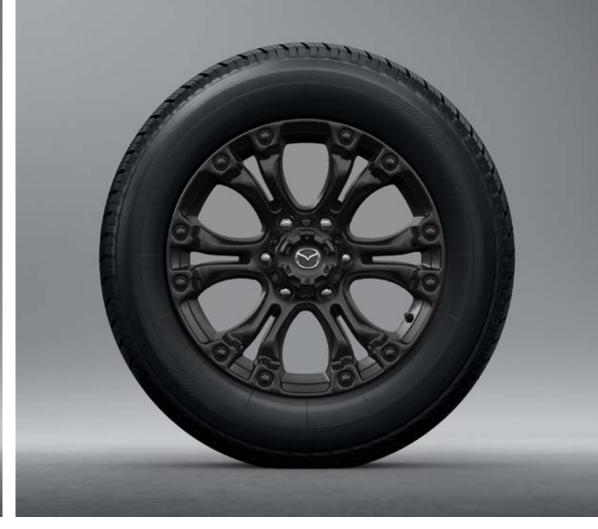

## ROLL WITH STYLE

Both 17-inch and 18-inch aluminium wheels are available with Mazda BT-50. The 18-inch wheels take on a spoke design that delivers a sense of power and depth. The 17-inch wheels convey a feeling of sophistication and functional beauty. Both sizes employ a cap that meets the spokes in the centre of the wheel, adding to Mazda BT-50's bold sense of style.

17-inch alloy on XT models

18-inch black and machined alloy on XTR 18-inch metallic black alloy on SP model 18-inch satin black alloy on Thunder model and GT models