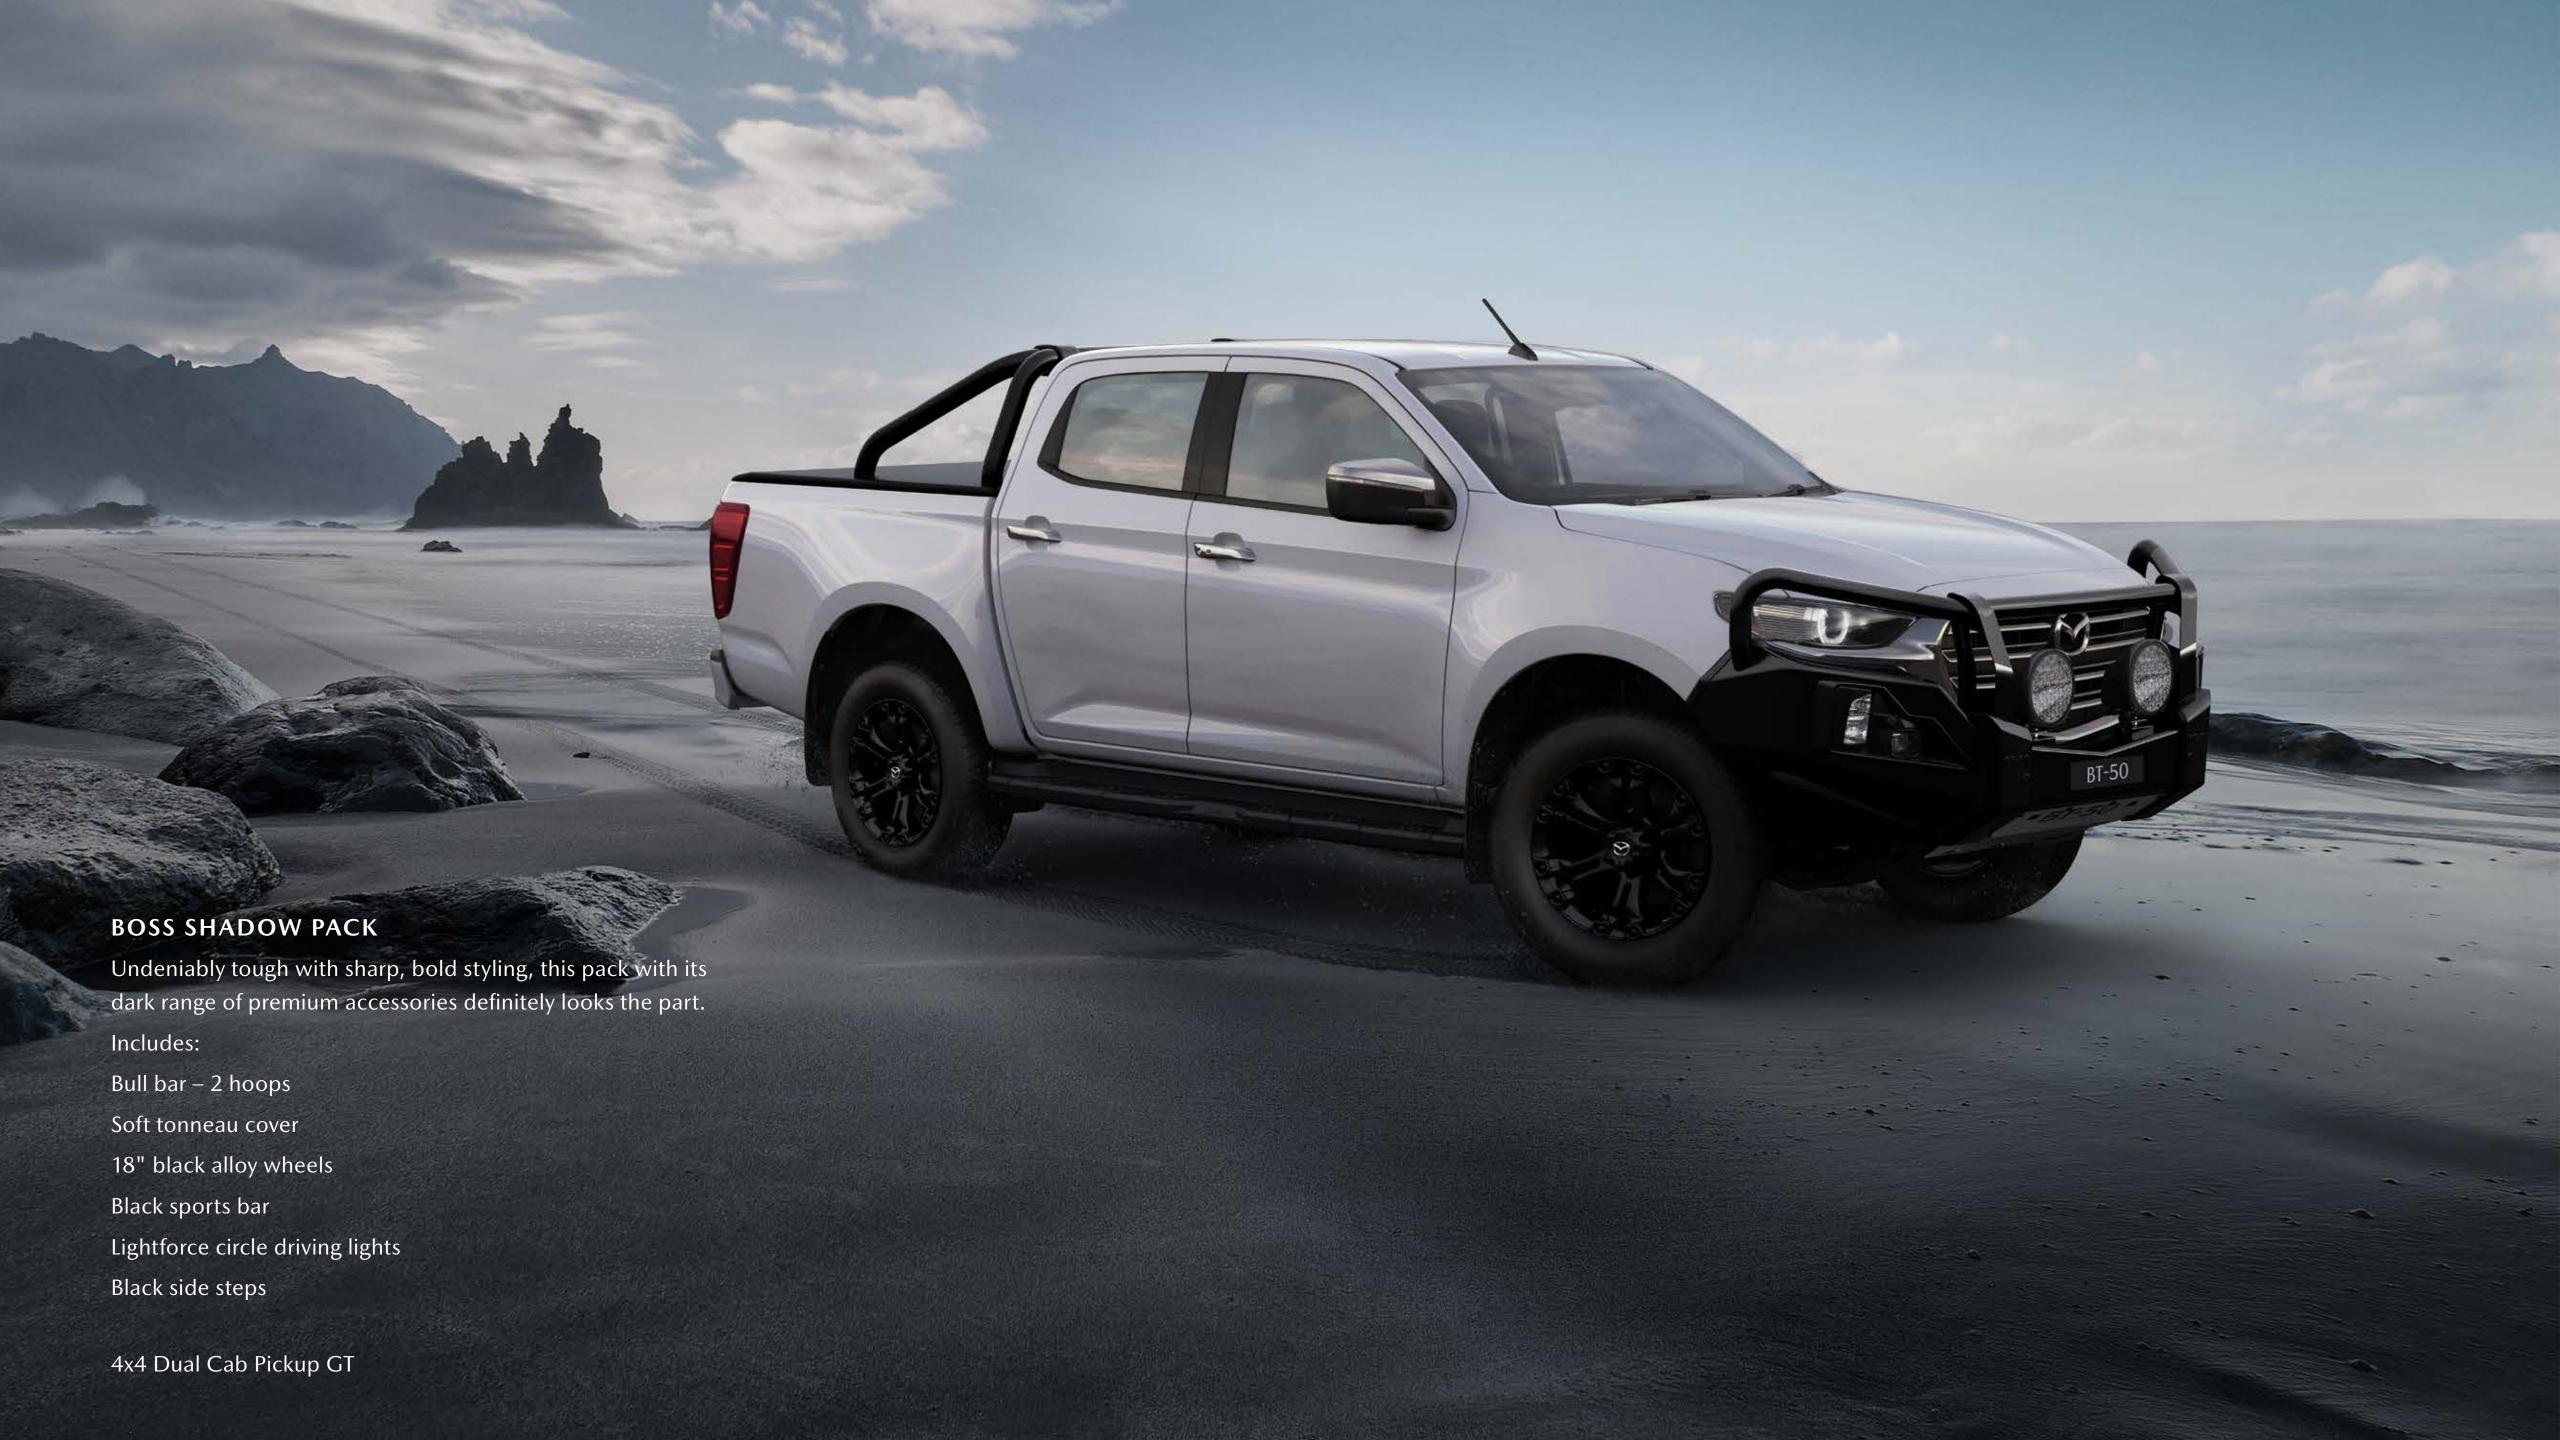

# NEW BT-50 SP

The latest addition to the lineup, new BT-50 SP offers a sleek, sport-luxe look. Featuring 18-inch black alloy wheels, black and grey exterior accents, sail-plane sports bar and more, it has a stylish presence both on and off road.