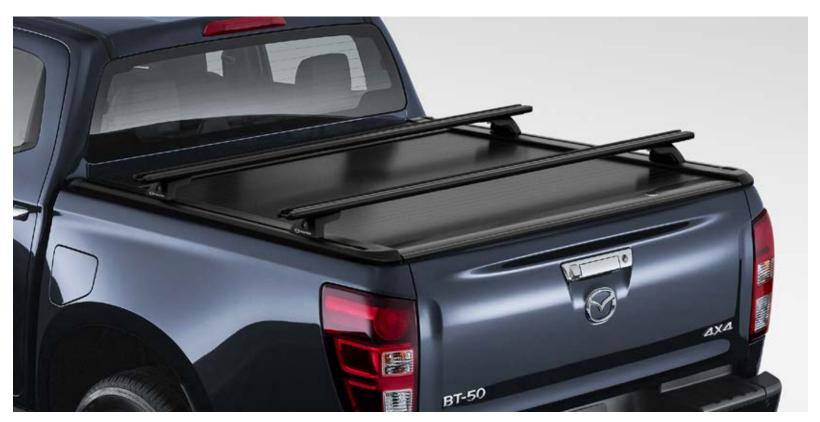

#### ELECTRIC ROLLER TONNEAU COVER

A tonneau cover which has it all. Made from durable and weather resistant aluminium, this electric cover fully integrates with your BT-50's remote central locking.

**BLACK ALLOYS AND FENDER FLARES** 