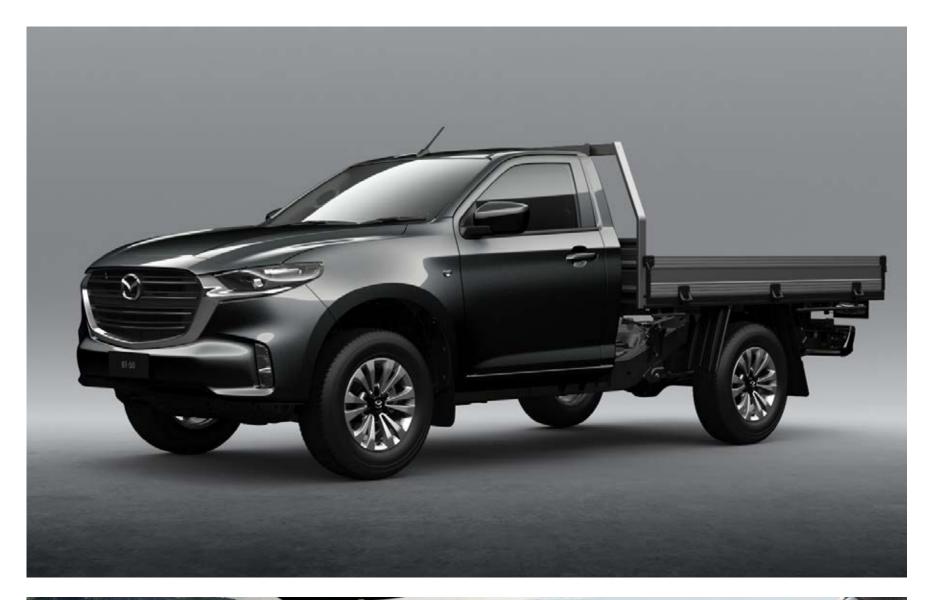

# THE COMPLETE PERFORMANCE PACKAGE

Combining the latest technology, powerful performance and off-road capability, Mazda BT-50 delivers unparalleled versatility and dependability. Both tough and fuel efficient, you can choose from either a 3.0L or 1.9L 4-cylinder turbo diesel engine. The 3.0L delivers 140kw of power and 450Nm of torque in both 6-speed auto and manual transmissions, all while using just as little as 7.7L/100km\*. This is backed up by a braked towing capacity of 3,500kg, a payload capability of up to 1,196kg and a host of features for the dedicated four-wheel driver.