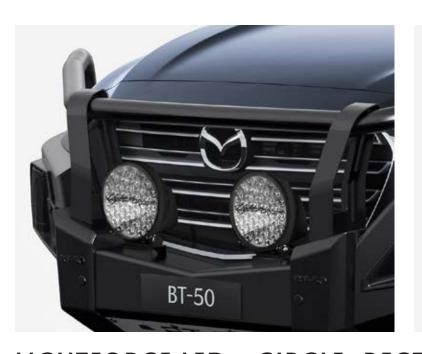

# SINGLE HOOP BULL BAR WITH LIGHTFORCE® LED LIGHT BAR

Push your BT-50 to the limits with this tough bull bar helping keep you and your ute safe. The LED light bar ensures you integrates with your have optimum visibility wherever you go.