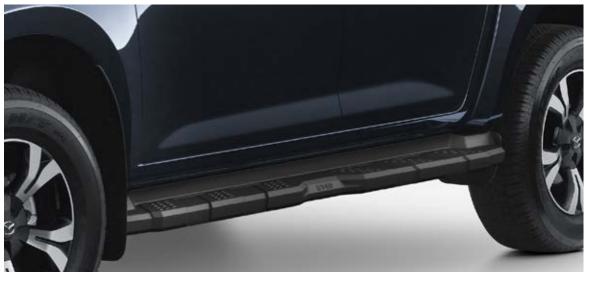

### MAZDA BT-50 DUAL CAB XTR - ADDITIONAL TO XT

- 3 18-inch black and machined alloy wheels
- Exterior mirrors with power folding function
- Front fog lamps (LED)
- » Side steps (silver)

- » Signature daytime running lamps
- Carpet floor covering
- Headlamps (LED) with signature illumination and auto levelling
- » Dual zone climate control air-conditioning with rear vents
- » Leather\* wrapped steering wheel and gear knob

#### SIDE STEPS

Access to your Mazda BT-50 is made easier with these sturdy and functional side steps.