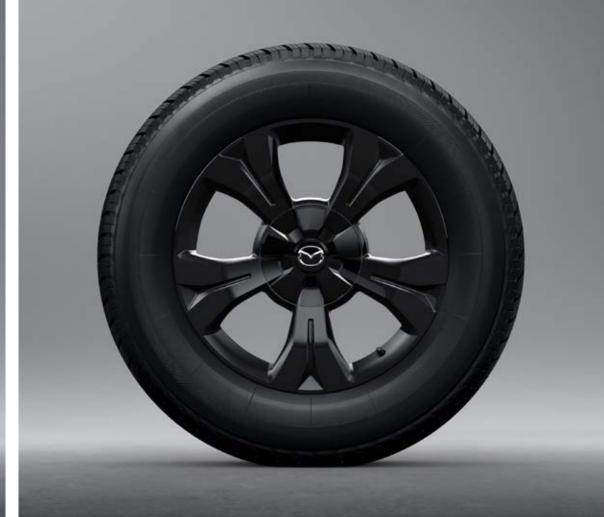

## ROLL WITH STYLE

Both 17-inch and 18-inch aluminium wheels are available with Mazda BT-50. The 18-inch wheels take on a spoke design that delivers a sense of power and depth. The 17-inch wheels convey a feeling of sophistication and functional beauty. Both sizes employ a cap that meets the spokes in the centre of the wheel, adding to Mazda BT-50's bold sense of style.

17-inch alloy on XT models

18-inch black and machined alloy on XTR 18-inch metallic black alloy on SP model 18-inch satin black alloy on Thunder model and GT models