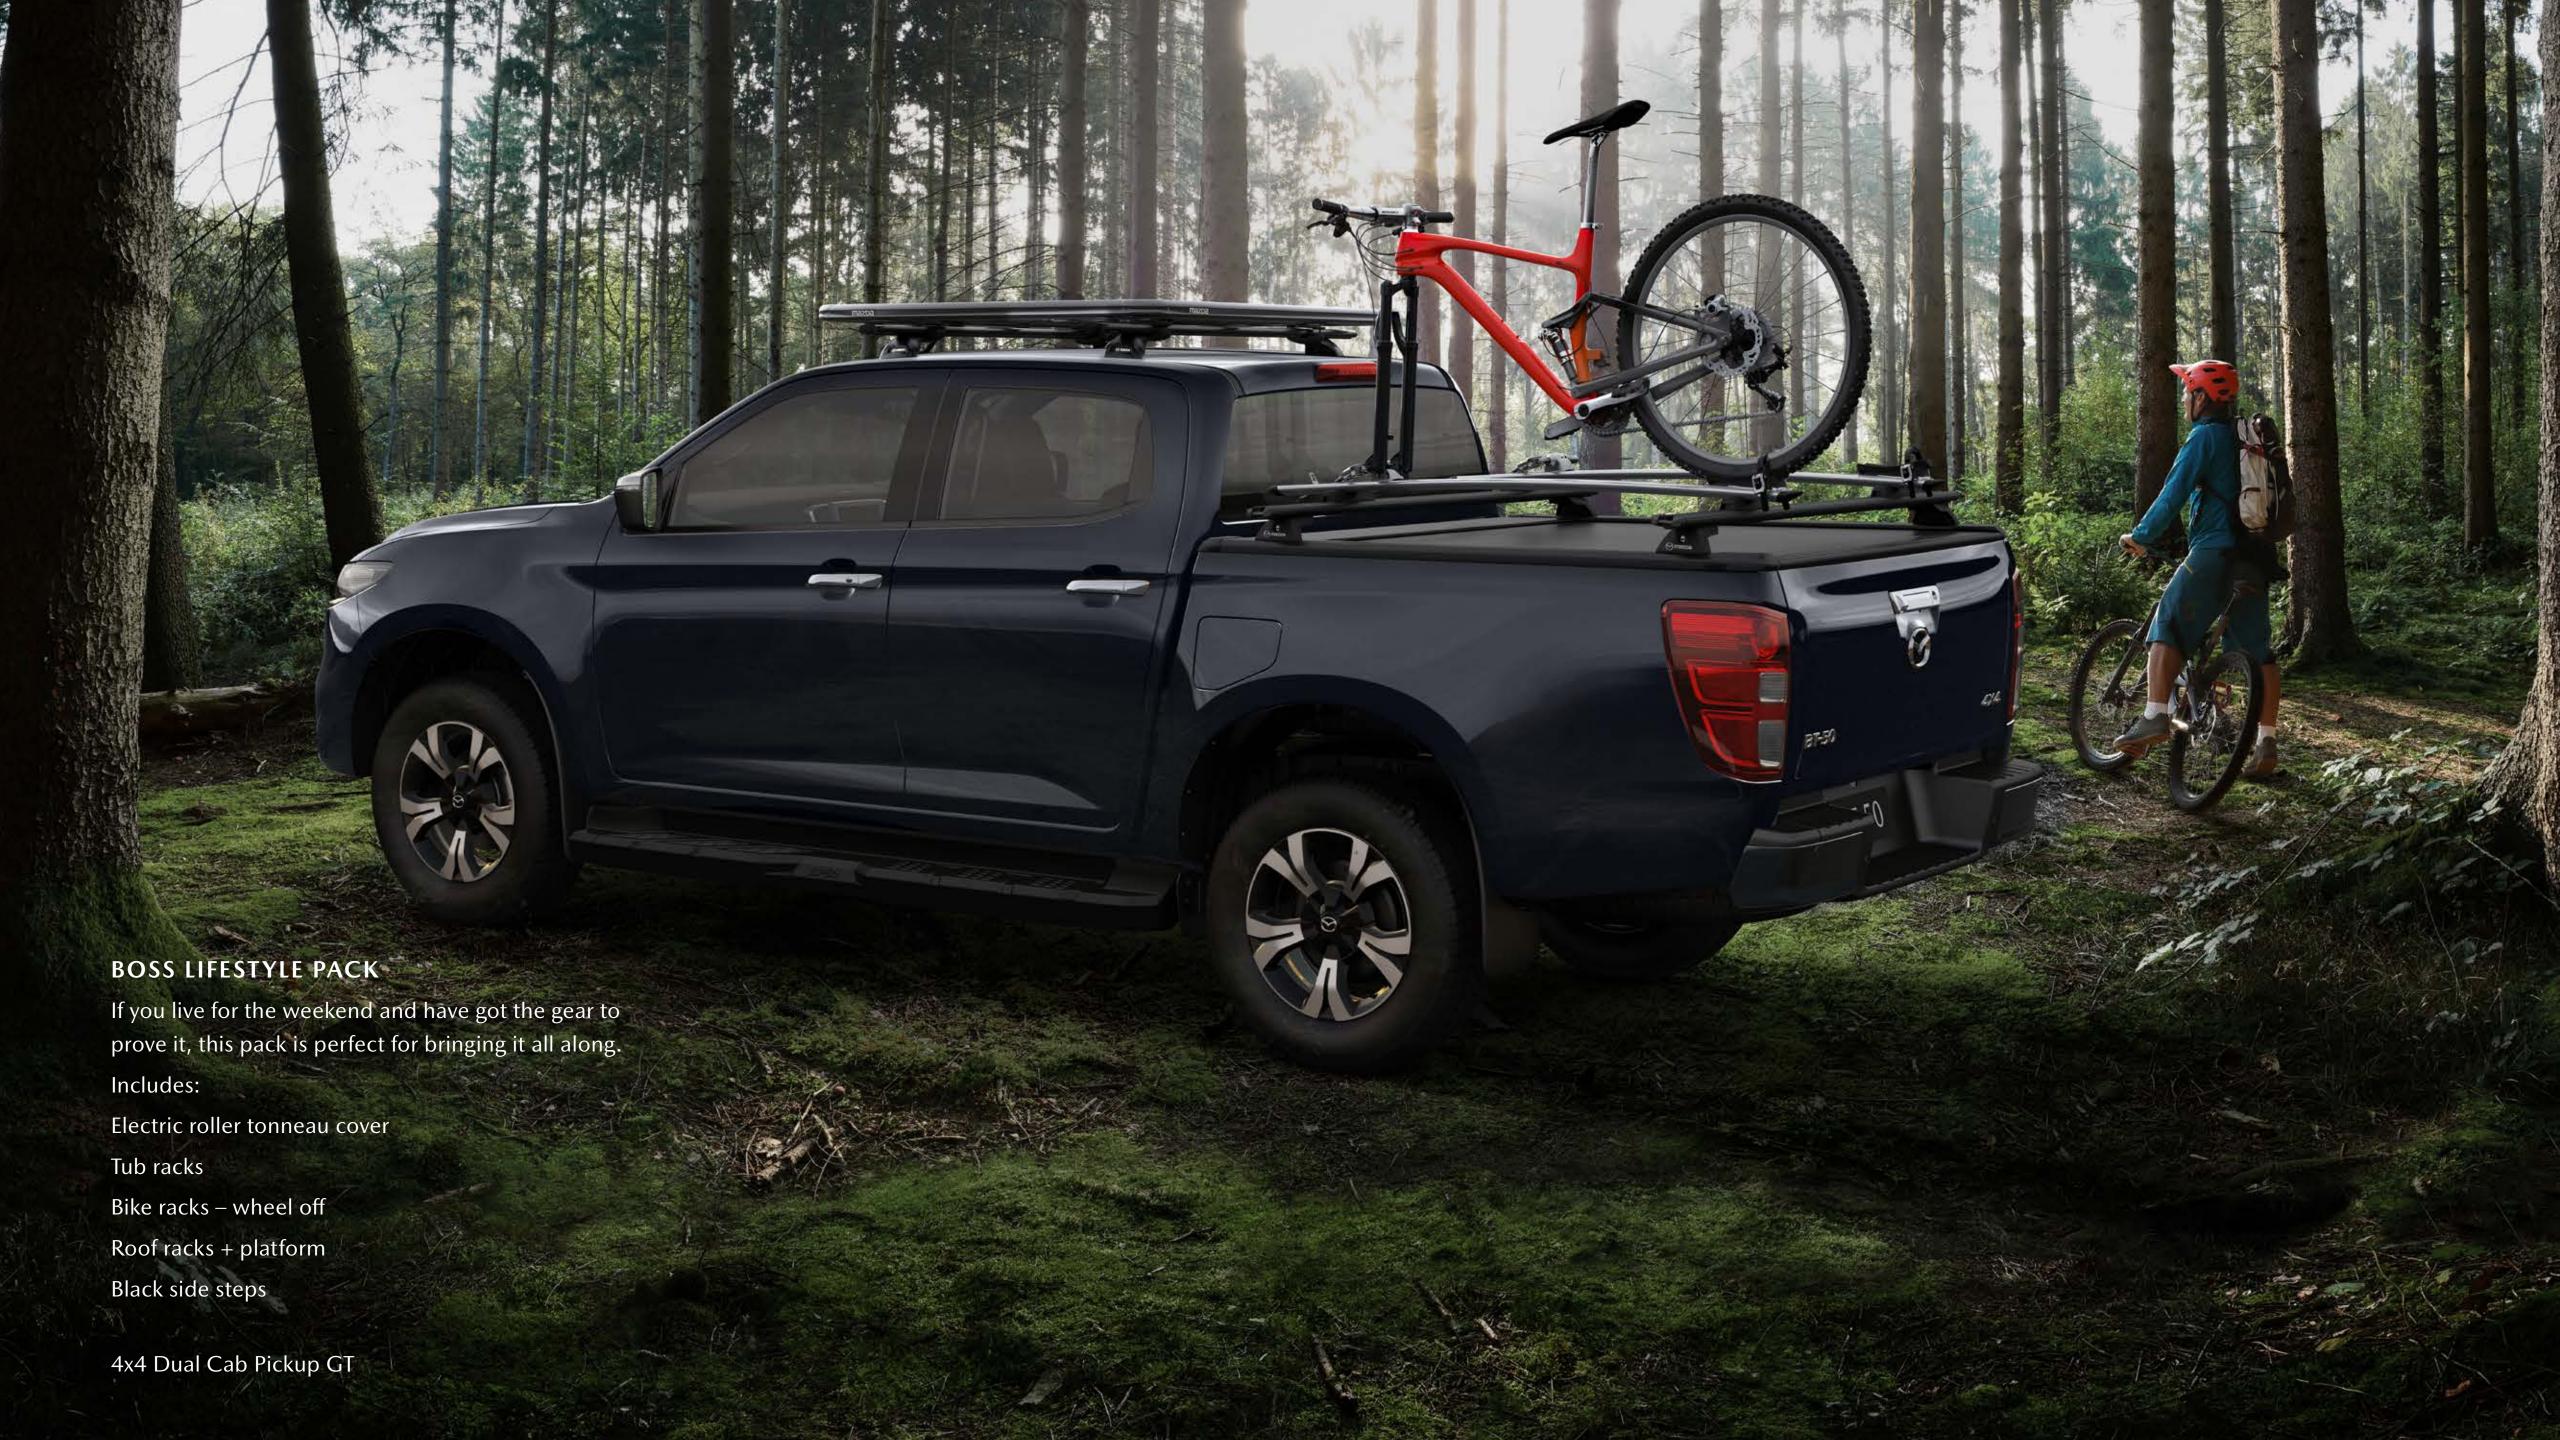

# BT-50 THUNDER

The range-topping Mazda BT-50 Thunder has arrived. The Complete Package is now completely packed with boldness, toughness and capability including an all-new sports bar, wheels, lightbar, electric tonneau cover and much more so you can conquer the workday and the weekend with ease.