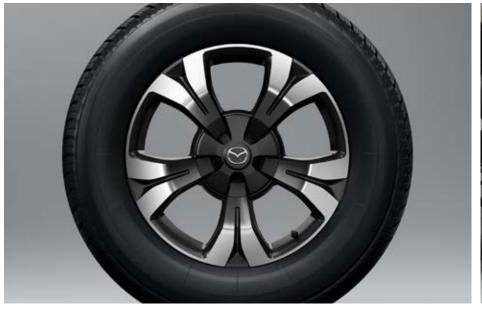

## ROLL WITH STYLE

Both 17-inch and 18-inch aluminium wheels are available with Mazda BT-50. The 18-inch wheels take on a spoke design that delivers a sense of power and depth. The 17-inch wheels convey a feeling of sophistication and functional beauty. Both sizes employ a cap that meets the spokes in the centre of the wheel, adding to Mazda BT-50's bold sense of style.

17-inch alloy on XT models

18-inch black and machined alloy on XTR 18-inch metallic black alloy on SP model 18-inch satin black alloy on Thunder model and GT models