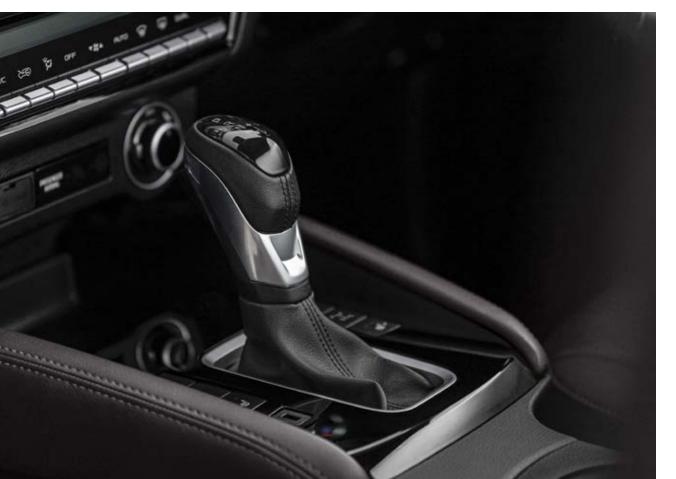

# CLASS-LEADING AND DRIVER-CENTRIC

Step inside the comfortable, spacious and durable cabin and you'll find yourself immersed in the highest quality Mazda design. Soft leather seats wrap the driver and passenger alike with a sense of control and calm. An expansive and stylish centre console is further evidence of the exceptional quality and finish of the premium materials. Rear seat passengers are taken care of too, with a USB charging port and air-conditioning vents.

# TECHNOLOGY AT THE CUTTING EDGE

The very latest in class-leading technology starts with the large 9-inch touch screen display on XTR grade and above that puts it all at your fingertips. Intuitive smartphone connectivity, like Android™ Auto and wireless Apple CarPlay®§ keeps you connected to a world of functionality and entertainment. Connectivity information is also delivered to the instrument panel, helping you keep attention on the road. While the 8-speaker surround sound system, which includes two innovative roof speakers, delivers powerful, crystal clear audio for you to enjoy. As an added bonus, on GT, SP and Thunder models you can also start the engine remotely to prepare you for a quick departure.