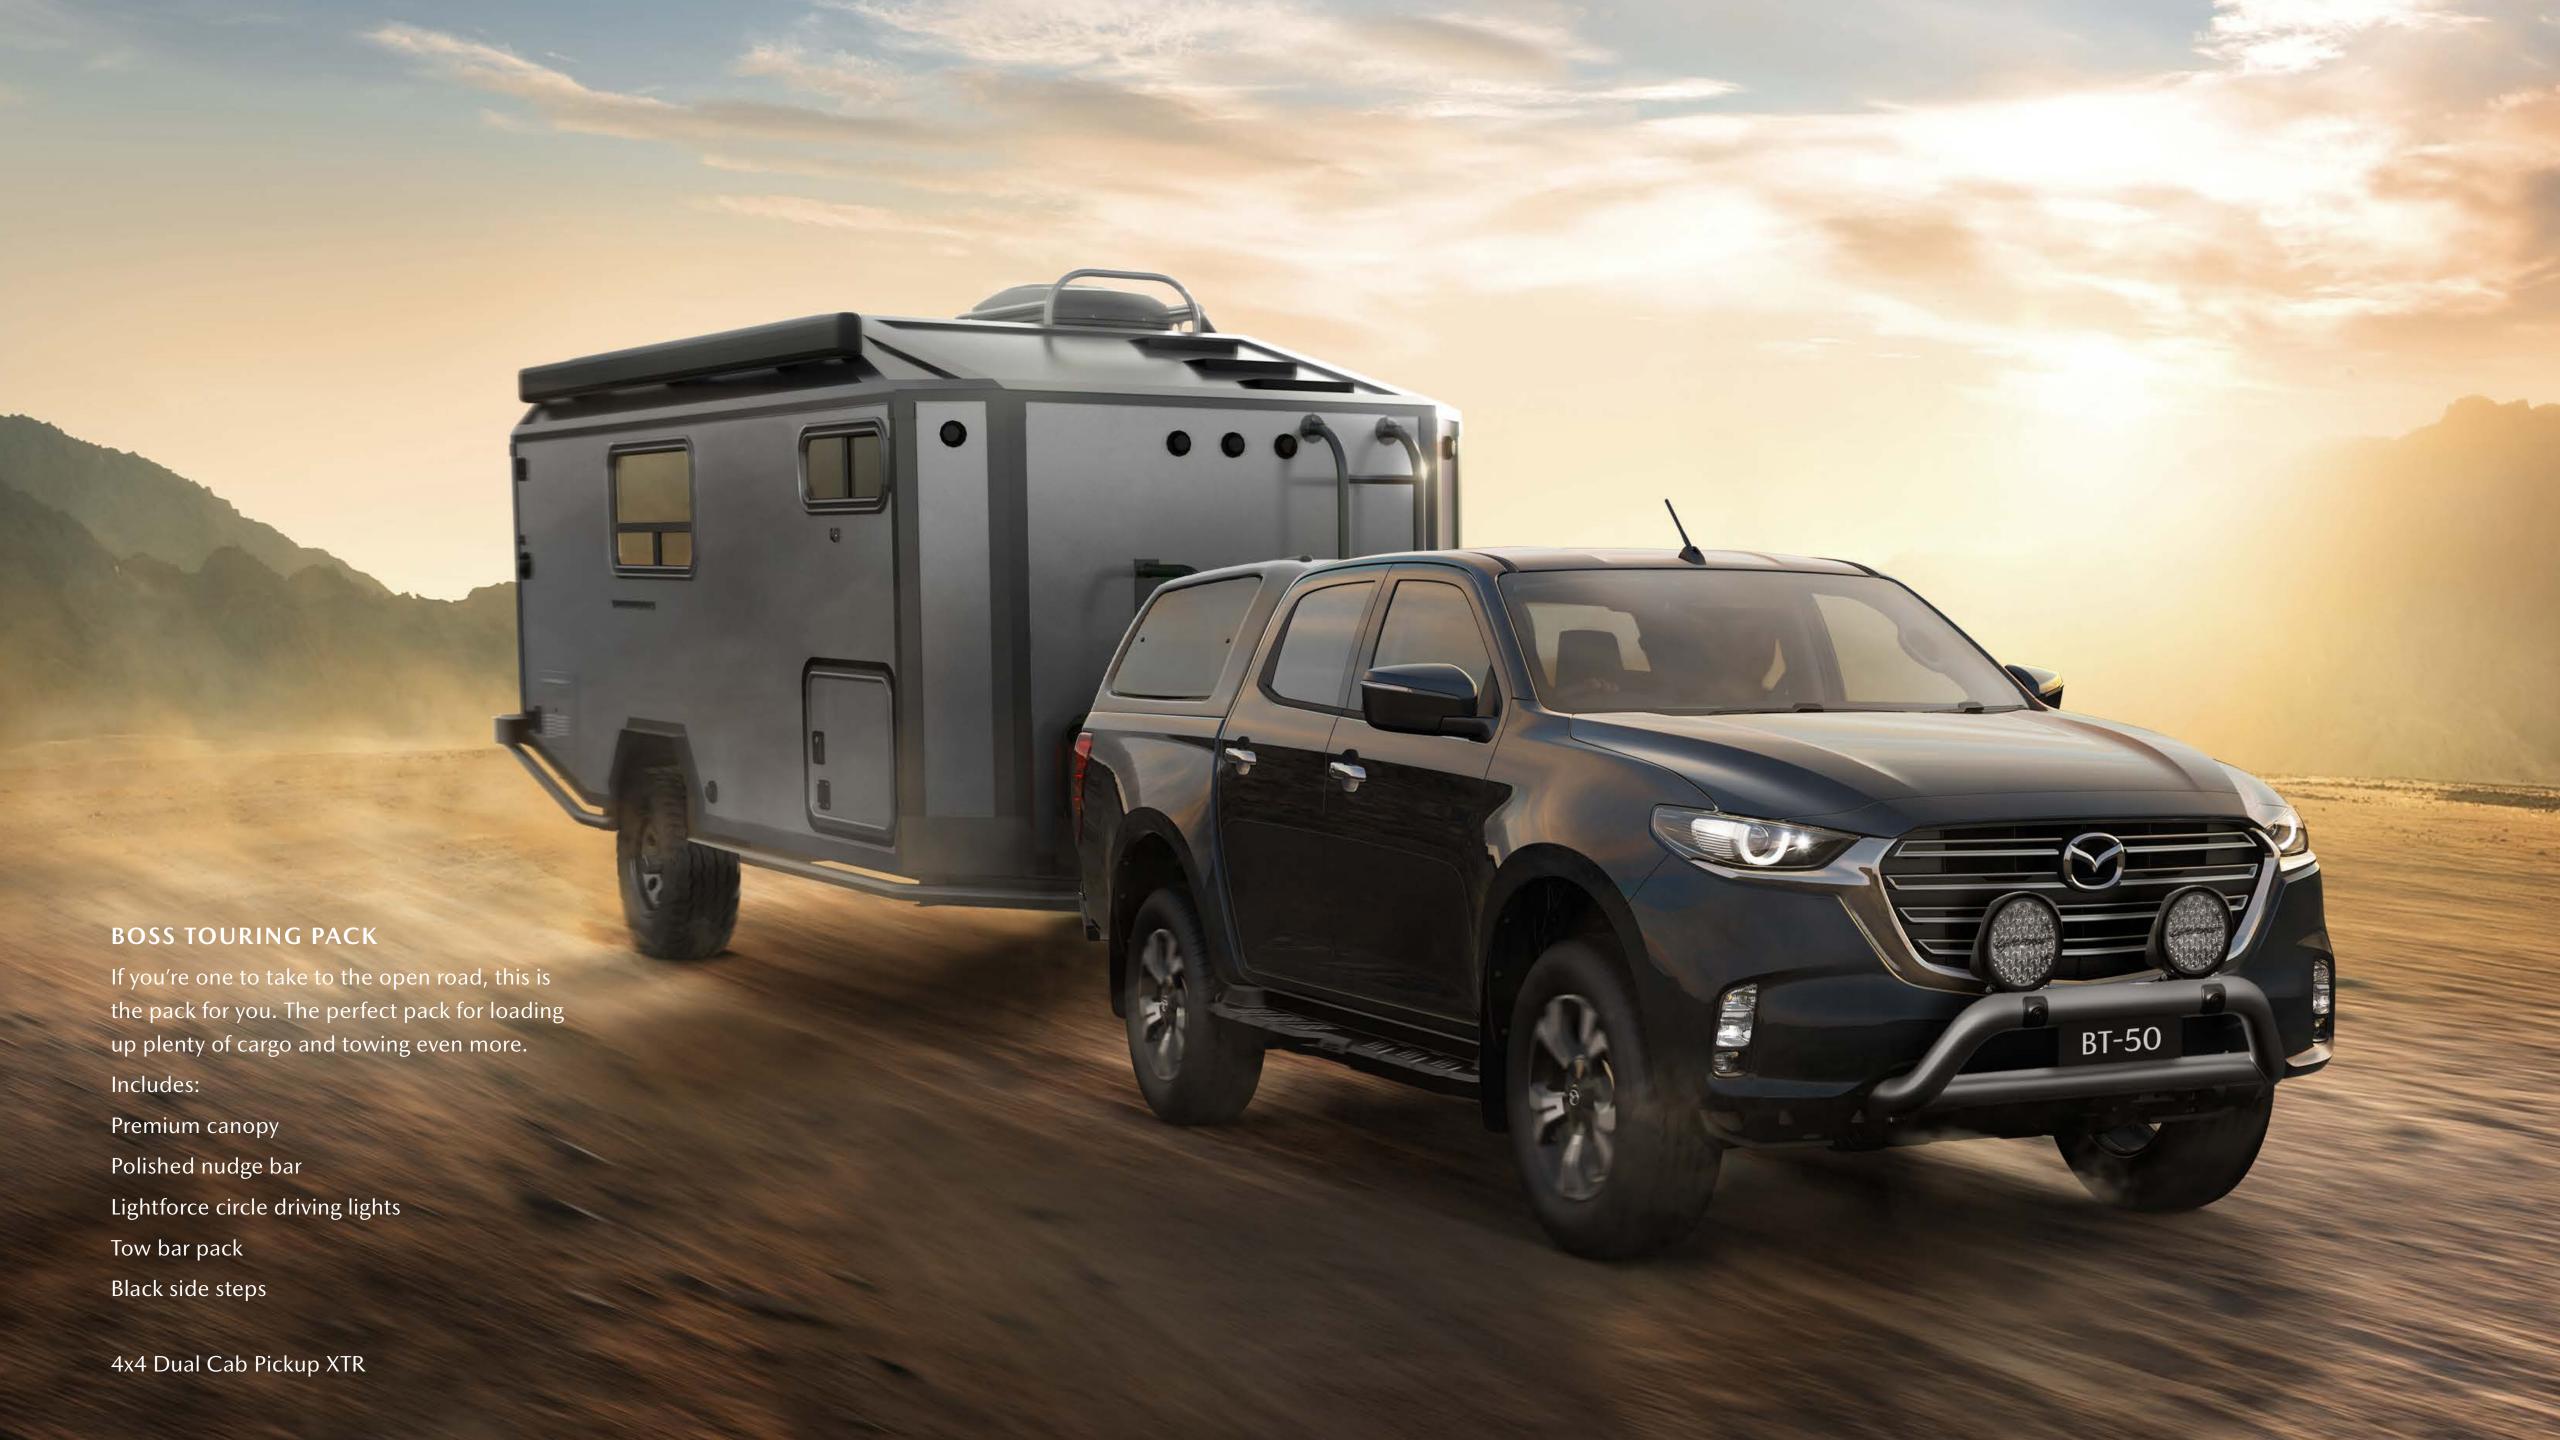

# BT-50 THUNDER

The range-topping Mazda BT-50 Thunder has arrived. The Complete Package is now completely packed with boldness, toughness and capability including an all-new sports bar, wheels, lightbar, electric tonneau cover and much more so you can conquer the workday and the weekend with ease.