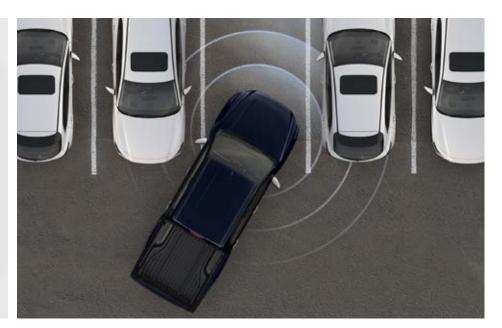

FRONT PARKING SENSORS

This always-handy safety feature means you can park like a pro every time.

§ Please check the compatibility of your device (particularly your mobile phone) with your Mazda Dealer as not all devices support connectivity or use all available features. † Driver assist technology only and should not be used in place of skilled and safe driving practices. It is the driver's sole responsibility to monitor vehicle surroundings and conditions and comply with all applicable laws at all times. \* Fuel consumption figures are based on ADR 81/02 test results. They are useful in comparing the fuel consumption of different vehicles. They may not be the fuel consumption achieved in practice. This will depend on traffic and road conditions and how the vehicle is driven. #Leather interior includes some Maztex material on selected high impact surfaces. ^ Please check relevant state or territory road/road safety/traffic rules or regulations before using Remote Engine Start.