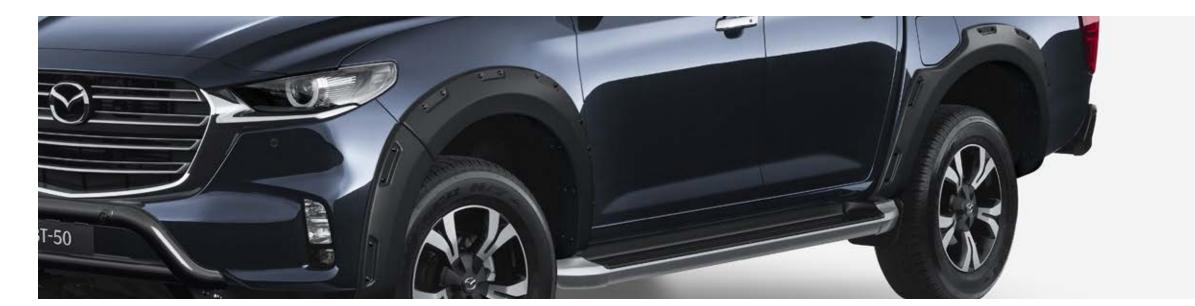

# A BOLDER LEVEL OF DESIGN

The exterior design of Mazda BT-50 is the first true expression of Mazda's Kodo Design language in a ute. The confident, planted stance projects strength, capability and uncompromising quality. The new two-tone alloy wheel design gives BT-50 a unique and striking look. LED headlamps punctuate the front grille while sculpted side panels draw the eye to the bold rear presence. There is also a full range of accessories to add even more toughness and functionality.

## ROLL WITH STYLE

Both 17-inch and 18-inch aluminium wheels are available with Mazda BT-50. The 18-inch wheels take on a spoke design that delivers a sense of power and depth. The 17-inch wheels convey a feeling of sophistication and functional beauty. Both sizes employ a cap that meets the spokes in the centre of the wheel, adding to Mazda BT-50's bold sense of style.