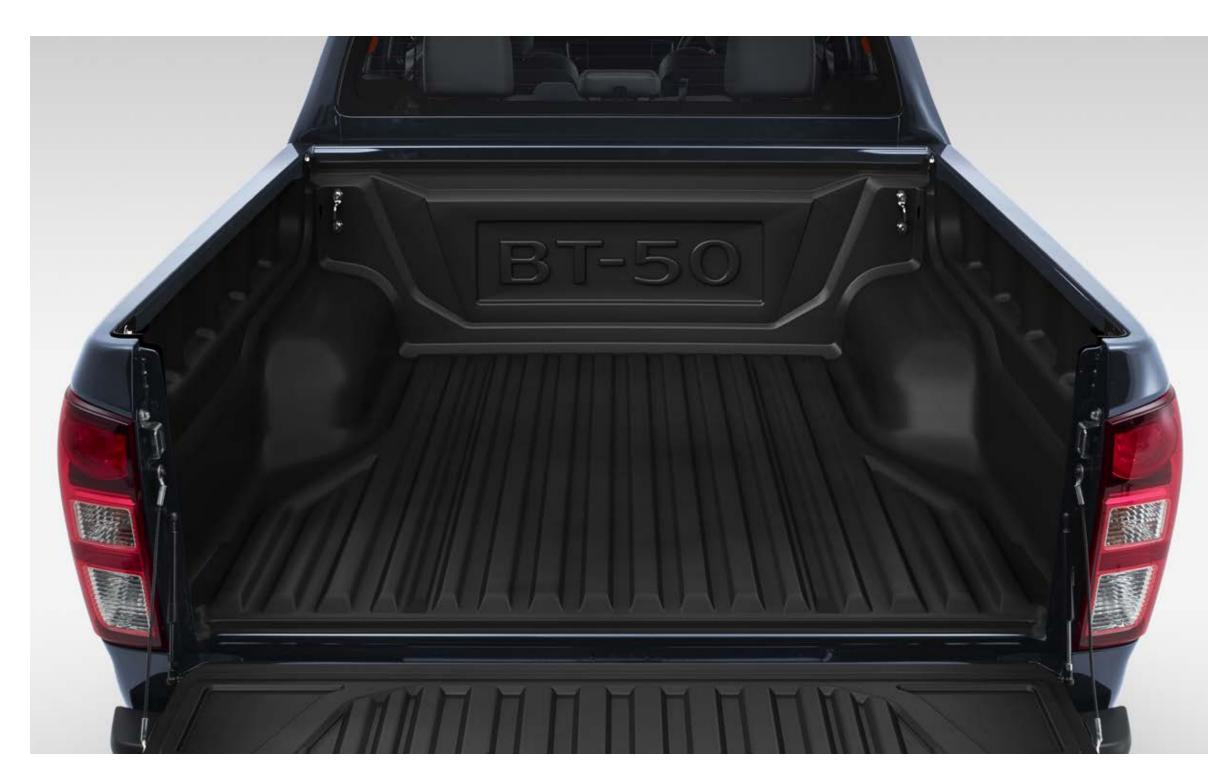

# A BOLDER LEVEL OF DESIGN

The exterior design of Mazda BT-50 is the first true expression of Mazda's Kodo Design language in a ute. The confident, planted stance projects strength, capability and uncompromising quality. The new two-tone alloy wheel design gives BT-50 a unique and striking look. LED headlamps punctuate the front grille while sculpted side panels draw the eye to the bold rear presence. There is also a full range of accessories to add even more toughness and functionality.