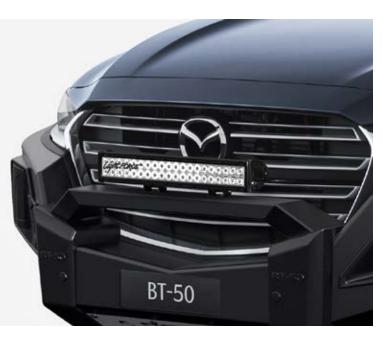

#### MAZDA BT-50 DUAL CAB THUNDER - ADDITIONAL TO GT

- >> 18-inch black alloy wheels
- » Black single hoop bull bar
- » Black alloy sports bar
- » Black side steps

- Black fender flares
- » Electric roller tonneau cover
- » Lightforce® 20-inch dual-row LED lightbar
- "Thunder" decals
- Tub liner

# SINGLE HOOP BULL BAR WITH LIGHTFORCE® LED LIGHT BAR

Push your BT-50 to the limits with this tough bull bar helping keep you and your ute safe. The LED light bar ensures you integrates with your have optimum visibility wherever you go.