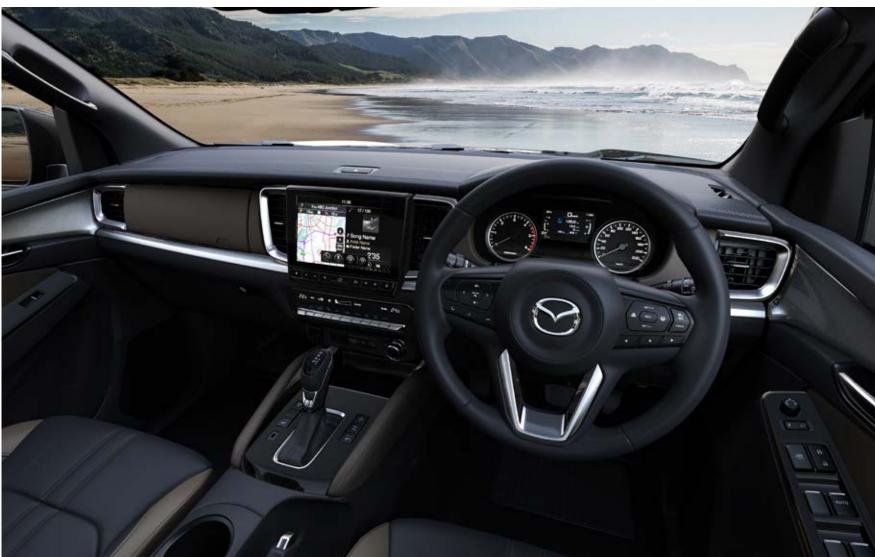

# CLASS-LEADING AND DRIVER-CENTRIC

Step inside the comfortable, spacious and durable cabin and you'll find yourself immersed in the highest quality Mazda design. Soft leather seats wrap the driver and passenger alike with a sense of control and calm. An expansive and stylish centre console is further evidence of the exceptional quality and finish of the premium materials. Rear seat passengers are taken care of too, with a USB charging port and air-conditioning vents.

# TECHNOLOGY AT THE CUTTING EDGE

The very latest in class-leading technology starts with the large 9-inch touch screen display on XTR grade and above that puts it all at your fingertips. Intuitive smartphone connectivity, like Android™ Auto and wireless Apple CarPlay®§ keeps you connected to a world of functionality and entertainment. Connectivity information is also delivered to the instrument panel, helping you keep attention on the road. While the 8-speaker surround sound system, which includes two innovative roof speakers, delivers powerful, crystal clear audio for you to enjoy. As an added bonus, on GT, SP and Thunder models you can also start the engine remotely to prepare you for a quick departure.