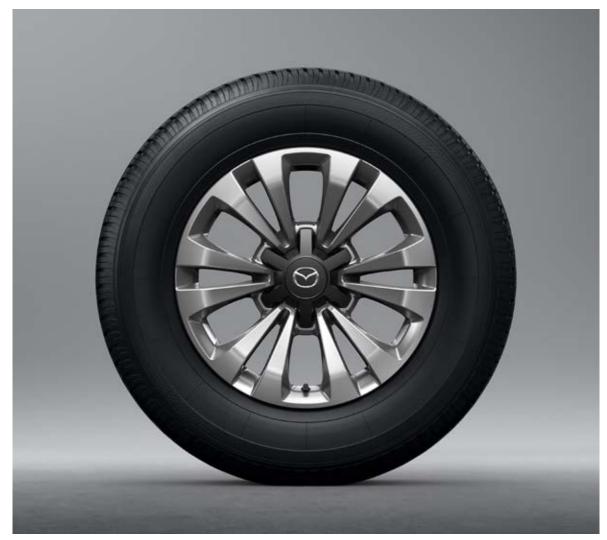

## ROLL WITH STYLE

Both 17-inch and 18-inch aluminium wheels are available with Mazda BT-50. The 18-inch wheels take on a spoke design that delivers a sense of power and depth. The 17-inch wheels convey a feeling of sophistication and functional beauty. Both sizes employ a cap that meets the spokes in the centre of the wheel, adding to Mazda BT-50's bold sense of style.

17-inch alloy on XT models

18-inch black and machined alloy on XTR 18-inch metallic black alloy on SP model 18-inch satin black alloy on Thunder model and GT models