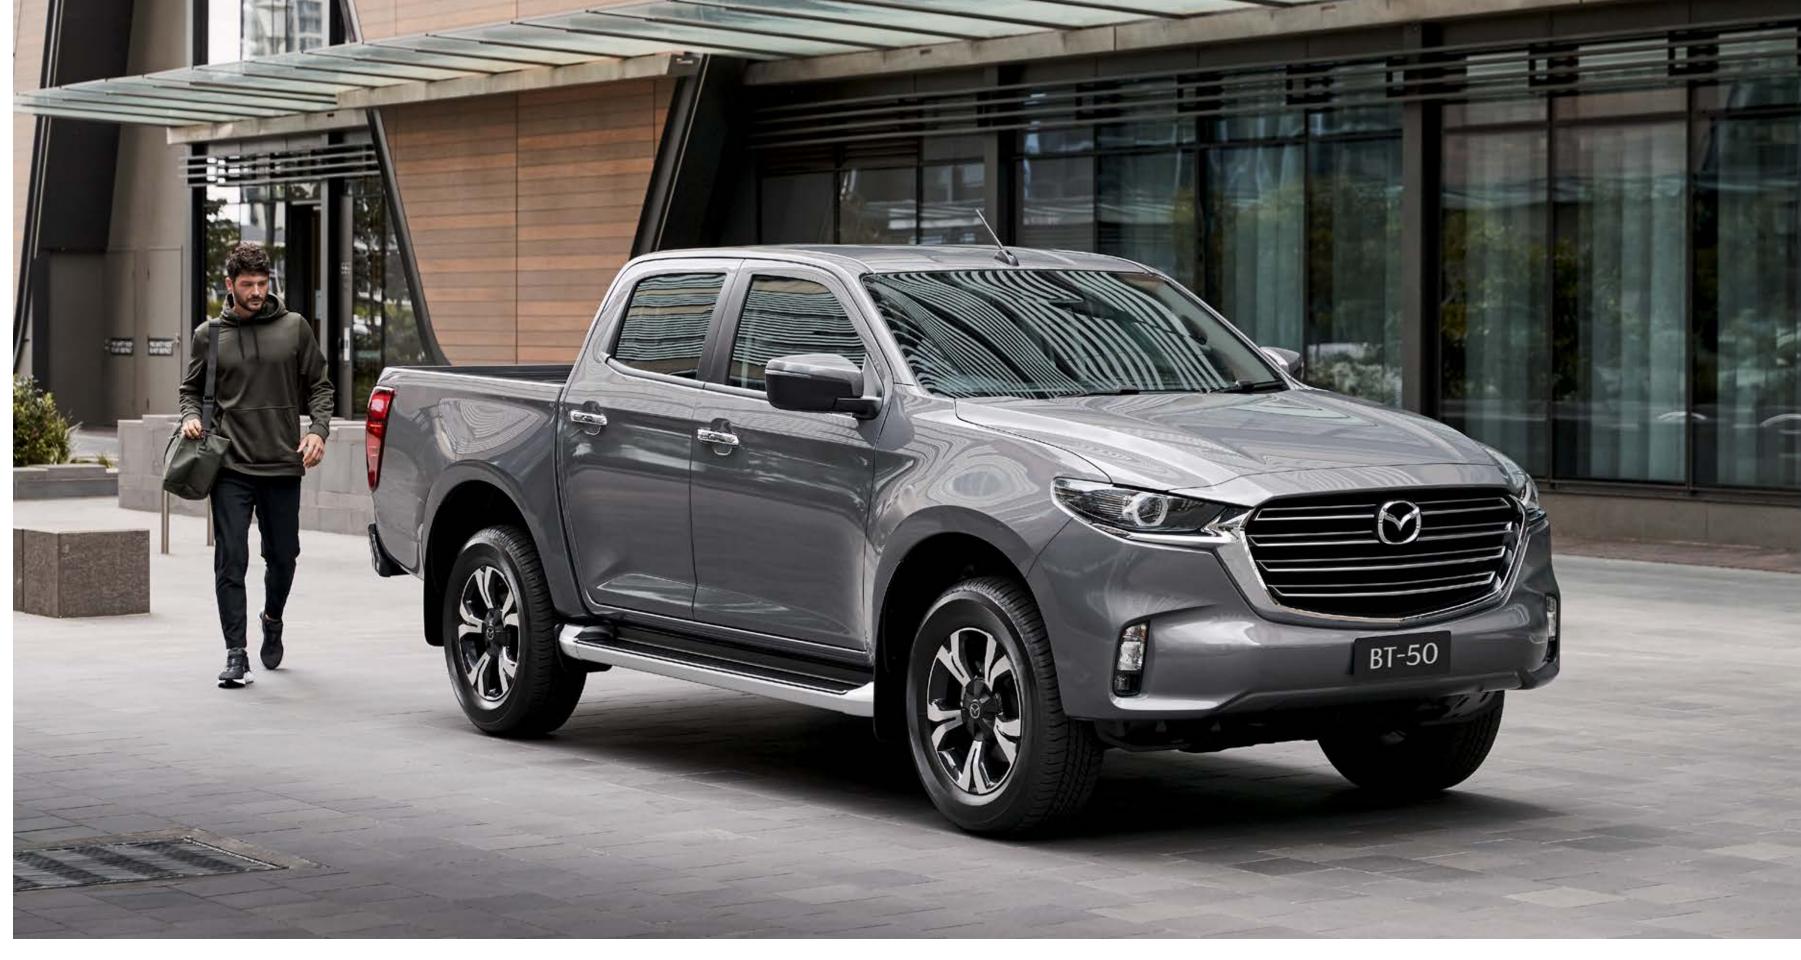

# THE COMPLETE PACKAGE

Reborn and rebuilt from the ground up, Mazda BT-50 is here. A whole new level of versatility and performance has been achieved through a relentless pursuit of challenging what's possible. Innovation greets you at every turn with more features at your disposal than ever before. Bold, balanced, stylish and capable, Mazda BT-50 truly is the complete package.

# A BOLDER LEVEL OF DESIGN

The exterior design of Mazda BT-50 is the first true expression of Mazda's Kodo Design language in a ute. The confident, planted stance projects strength, capability and uncompromising quality. The new two-tone alloy wheel design gives BT-50 a unique and striking look. LED headlamps punctuate the front grille while sculpted side panels draw the eye to the bold rear presence. There is also a full range of accessories to add even more toughness and functionality.