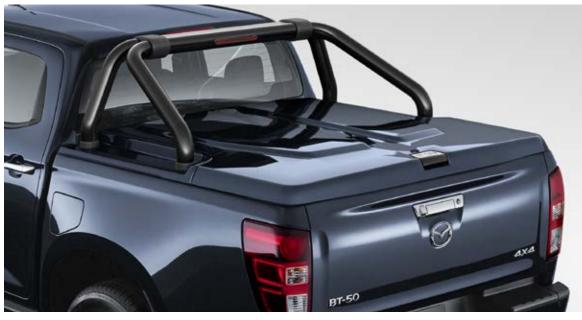

# BT-50 THUNDER

The range-topping Mazda BT-50 Thunder has arrived. The Complete Package is now completely packed with boldness, toughness and capability including an all-new sports bar, wheels, lightbar, electric tonneau cover and much more so you can conquer the workday and the weekend with ease.

#### MAZDA BT-50 DUAL CAB THUNDER - ADDITIONAL TO GT

- >> 18-inch black alloy wheels
- » Black single hoop bull bar
- » Black alloy sports bar
- » Black side steps

- Black fender flares
- » Electric roller tonneau cover
- » Lightforce® 20-inch dual-row LED lightbar
- "Thunder" decals
- Tub liner