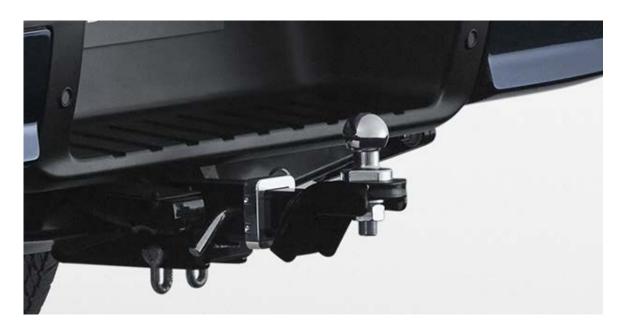

# THE COMPLETE PERFORMANCE PACKAGE

Combining the latest technology, powerful performance and off-road capability, Mazda BT-50 delivers unparalleled versatility and dependability. Both tough and fuel efficient, you can choose from either a 3.0L or 1.9L 4-cylinder turbo diesel engine. The 3.0L delivers 140kw of power and 450Nm of torque in both 6-speed auto and manual transmissions, all while using just as little as 7.7L/100km\*. This is backed up by a braked towing capacity of 3,500kg, a payload capability of up to 1,196kg and a host of features for the dedicated four-wheel driver.