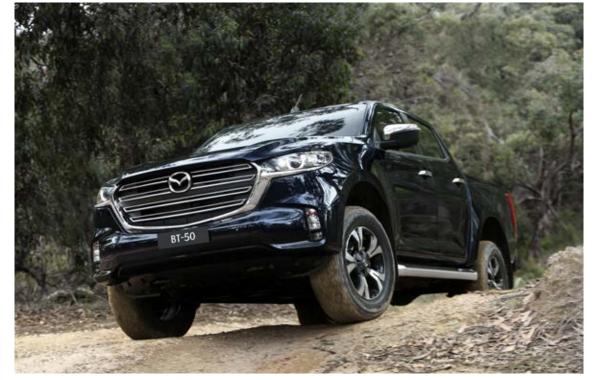

# A BOLDER LEVEL OF DESIGN

The exterior design of Mazda BT-50 is the first true expression of Mazda's Kodo Design language in a ute. The confident, planted stance projects strength, capability and uncompromising quality. The new two-tone alloy wheel design gives BT-50 a unique and striking look. LED headlamps punctuate the front grille while sculpted side panels draw the eye to the bold rear presence. There is also a full range of accessories to add even more toughness and functionality.