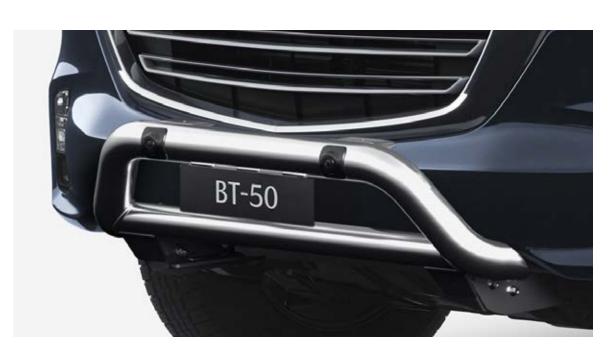

# BT-50 THUNDER

The range-topping Mazda BT-50 Thunder has arrived. The Complete Package is now completely packed with boldness, toughness and capability including an all-new sports bar, wheels, lightbar, electric tonneau cover and much more so you can conquer the workday and the weekend with ease.