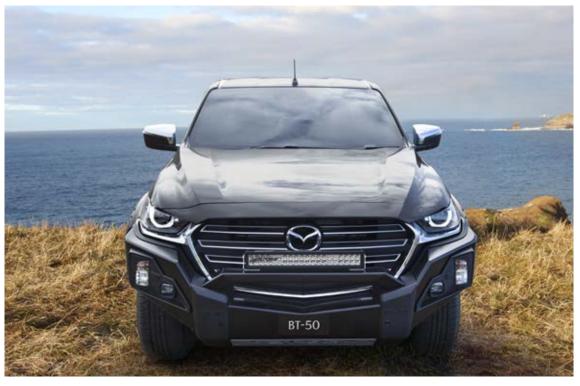

# A BOLDER LEVEL OF DESIGN

The exterior design of Mazda BT-50 is the first true expression of Mazda's Kodo Design language in a ute. The confident, planted stance projects strength, capability and uncompromising quality. The new two-tone alloy wheel design gives BT-50 a unique and striking look. LED headlamps punctuate the front grille while sculpted side panels draw the eye to the bold rear presence. There is also a full range of accessories to add even more toughness and functionality.