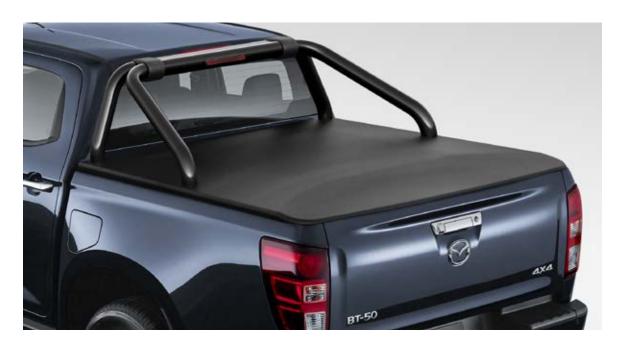

# BT-50 THUNDER

The range-topping Mazda BT-50 Thunder has arrived. The Complete Package is now completely packed with boldness, toughness and capability including an all-new sports bar, wheels, lightbar, electric tonneau cover and much more so you can conquer the workday and the weekend with ease.

#### MAZDA BT-50 DUAL CAB THUNDER - ADDITIONAL TO GT

- >> 18-inch black alloy wheels
- » Black single hoop bull bar
- » Black alloy sports bar
- » Black side steps

- Black fender flares
- » Electric roller tonneau cover
- » Lightforce® 20-inch dual-row LED lightbar
- "Thunder" decals
- Tub liner

# SINGLE HOOP BULL BAR WITH LIGHTFORCE® LED LIGHT BAR

Push your BT-50 to the limits with this tough bull bar helping keep you and your ute safe. The LED light bar ensures you integrates with your have optimum visibility wherever you go.