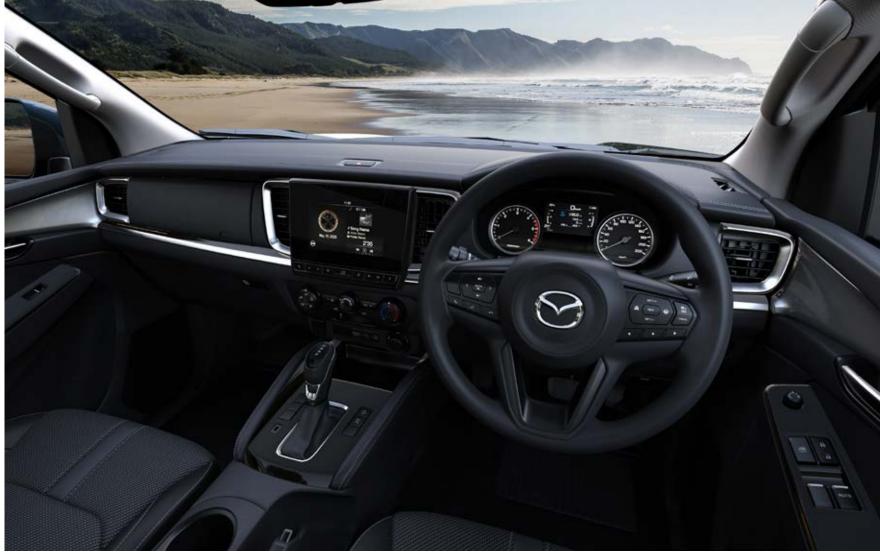

# CLASS-LEADING AND DRIVER-CENTRIC

Step inside the comfortable, spacious and durable cabin and you'll find yourself immersed in the highest quality Mazda design. Soft leather seats wrap the driver and passenger alike with a sense of control and calm. An expansive and stylish centre console is further evidence of the exceptional quality and finish of the premium materials. Rear seat passengers are taken care of too, with a USB charging port and air-conditioning vents.

# TECHNOLOGY AT THE CUTTING EDGE

The very latest in class-leading technology starts with the large 9-inch touch screen display on XTR grade and above that puts it all at your fingertips. Intuitive smartphone connectivity, like Android™ Auto and wireless Apple CarPlay®§ keeps you connected to a world of functionality and entertainment. Connectivity information is also delivered to the instrument panel, helping you keep attention on the road. While the 8-speaker surround sound system, which includes two innovative roof speakers, delivers powerful, crystal clear audio for you to enjoy. As an added bonus, on GT, SP and Thunder models you can also start the engine remotely to prepare you for a quick departure.