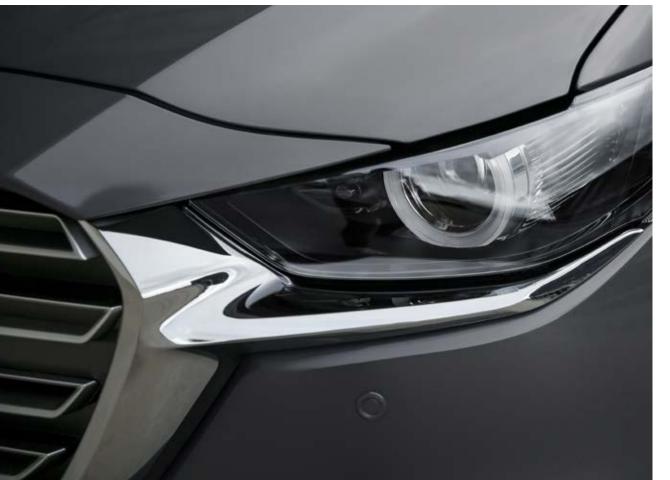

# A BOLDER LEVEL OF DESIGN

The exterior design of Mazda BT-50 is the first true expression of Mazda's Kodo Design language in a ute. The confident, planted stance projects strength, capability and uncompromising quality. The new two-tone alloy wheel design gives BT-50 a unique and striking look. LED headlamps punctuate the front grille while sculpted side panels draw the eye to the bold rear presence. There is also a full range of accessories to add even more toughness and functionality.