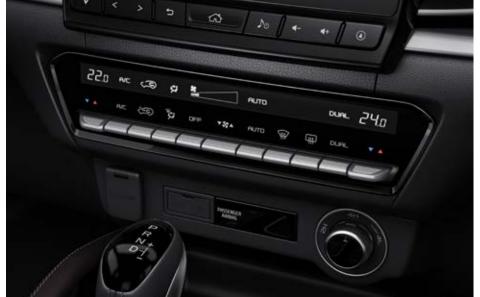

# TECHNOLOGY AT THE CUTTING EDGE

The very latest in class-leading technology starts with the large 9-inch touch screen display on XTR grade and above that puts it all at your fingertips. Intuitive smartphone connectivity, like Android™ Auto and wireless Apple CarPlay®§ keeps you connected to a world of functionality and entertainment. Connectivity information is also delivered to the instrument panel, helping you keep attention on the road. While the 8-speaker surround sound system, which includes two innovative roof speakers, delivers powerful, crystal clear audio for you to enjoy. As an added bonus, on GT, SP and Thunder models you can also start the engine remotely to prepare you for a quick departure.