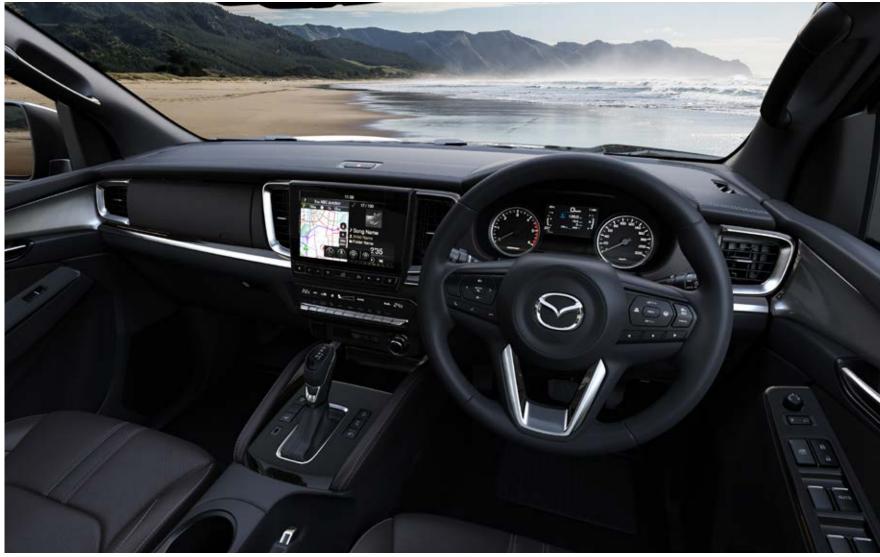

# CLASS-LEADING AND DRIVER-CENTRIC

Step inside the comfortable, spacious and durable cabin and you'll find yourself immersed in the highest quality Mazda design. Soft leather seats wrap the driver and passenger alike with a sense of control and calm. An expansive and stylish centre console is further evidence of the exceptional quality and finish of the premium materials. Rear seat passengers are taken care of too, with a USB charging port and air-conditioning vents.

# TECHNOLOGY AT THE CUTTING EDGE

The very latest in class-leading technology starts with the large 9-inch touch screen display on XTR grade and above that puts it all at your fingertips. Intuitive smartphone connectivity, like Android™ Auto and wireless Apple CarPlay®§ keeps you connected to a world of functionality and entertainment. Connectivity information is also delivered to the instrument panel, helping you keep attention on the road. While the 8-speaker surround sound system, which includes two innovative roof speakers, delivers powerful, crystal clear audio for you to enjoy. As an added bonus, on GT, SP and Thunder models you can also start the engine remotely to prepare you for a quick departure.