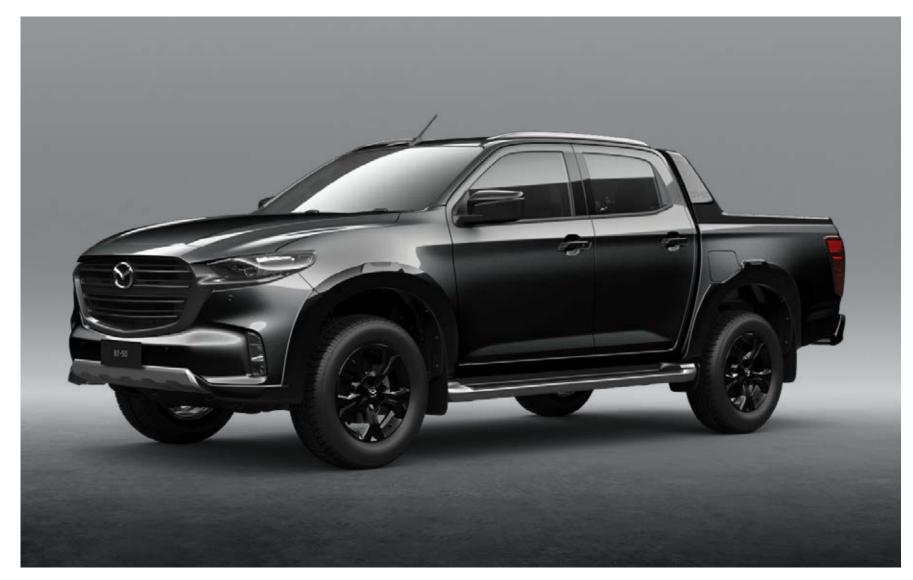

# A BOLDER LEVEL OF DESIGN

The exterior design of Mazda BT-50 is the first true expression of Mazda's Kodo Design language in a ute. The confident, planted stance projects strength, capability and uncompromising quality. The new two-tone alloy wheel design gives BT-50 a unique and striking look. LED headlamps punctuate the front grille while sculpted side panels draw the eye to the bold rear presence. There is also a full range of accessories to add even more toughness and functionality.