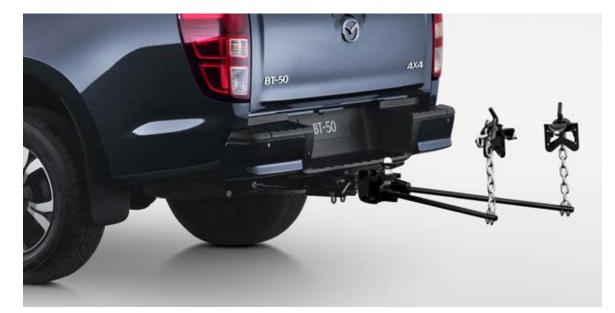

# THE COMPLETE PERFORMANCE PACKAGE

Combining the latest technology, powerful performance and off-road capability, Mazda BT-50 delivers unparalleled versatility and dependability. Both tough and fuel efficient, you can choose from either a 3.0L or 1.9L 4-cylinder turbo diesel engine. The 3.0L delivers 140kw of power and 450Nm of torque in both 6-speed auto and manual transmissions, all while using just as little as 7.7L/100km\*. This is backed up by a braked towing capacity of 3,500kg, a payload capability of up to 1,196kg and a host of features for the dedicated four-wheel driver.