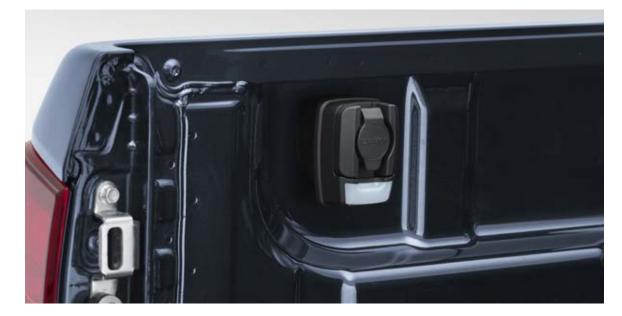

#### ELECTRIC ROLLER TONNEAU COVER

A tonneau cover which has it all. Made from durable and weather resistant aluminium, this electric cover fully integrates with your BT-50's remote central locking.

**BLACK ALLOYS AND FENDER FLARES** 