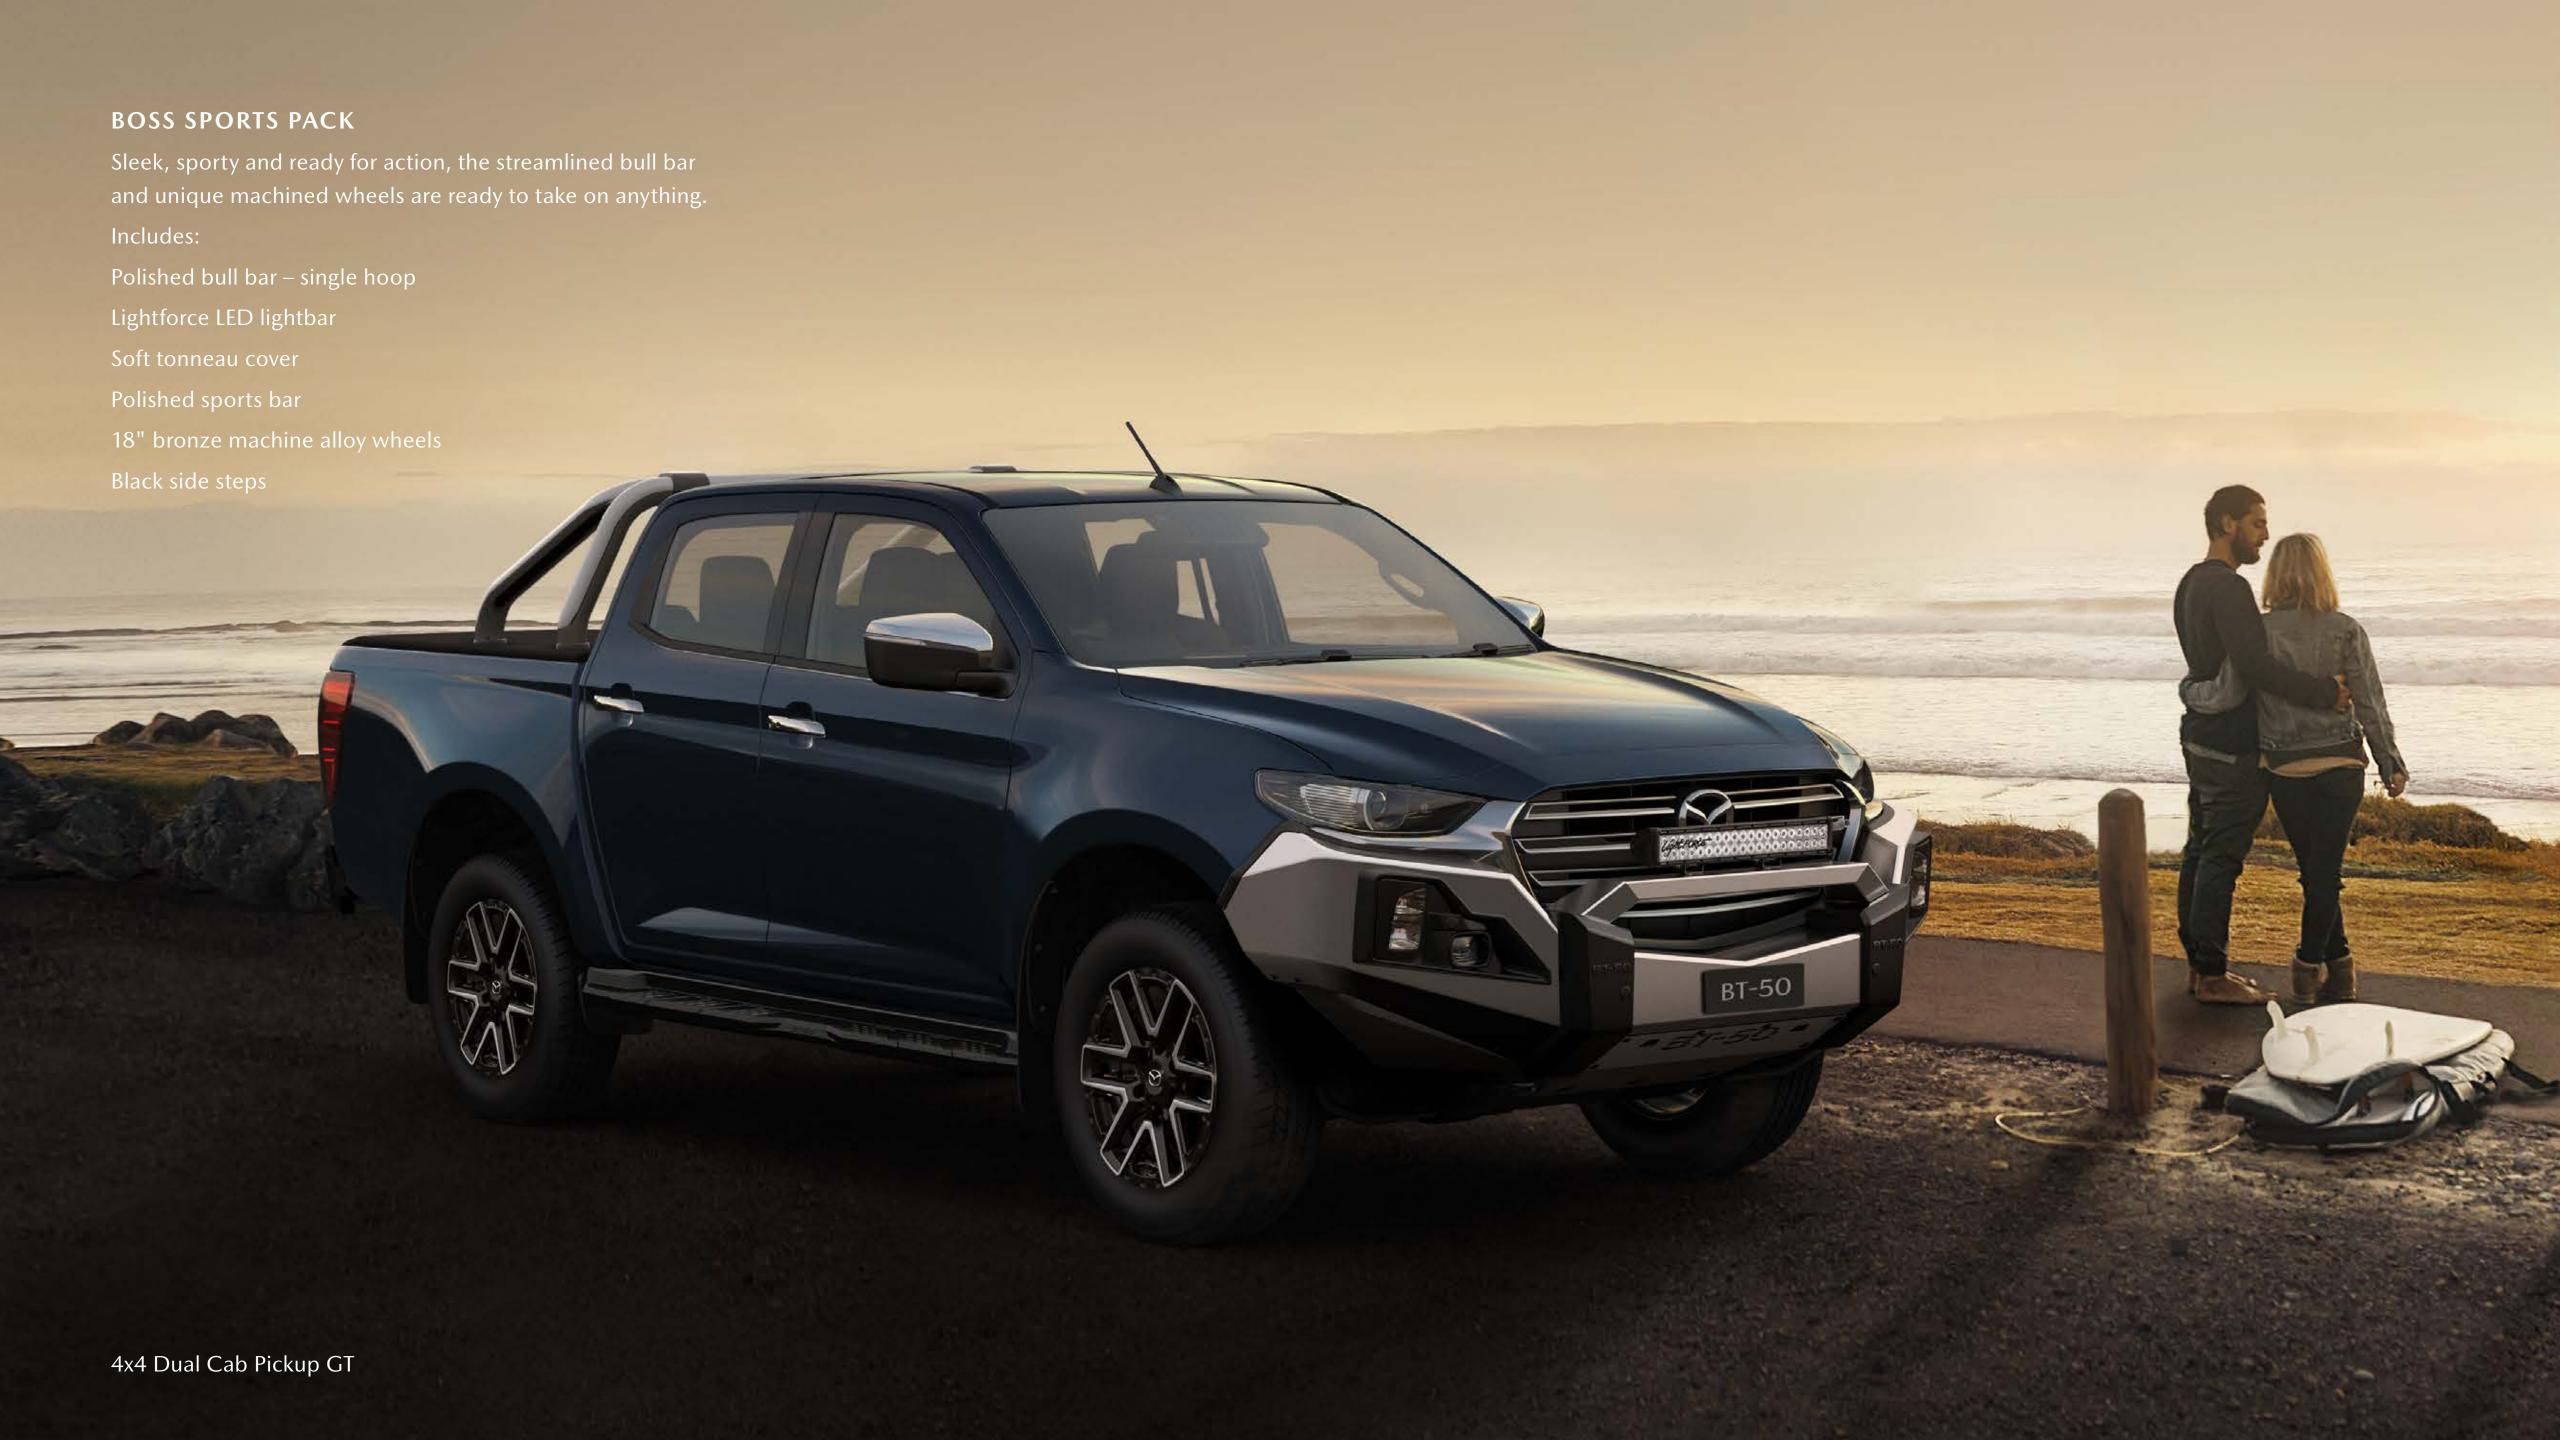

# NEW BT-50 SP

The latest addition to the lineup, new BT-50 SP offers a sleek, sport-luxe look. Featuring 18-inch black alloy wheels, black and grey exterior accents, sail-plane sports bar and more, it has a stylish presence both on and off road.