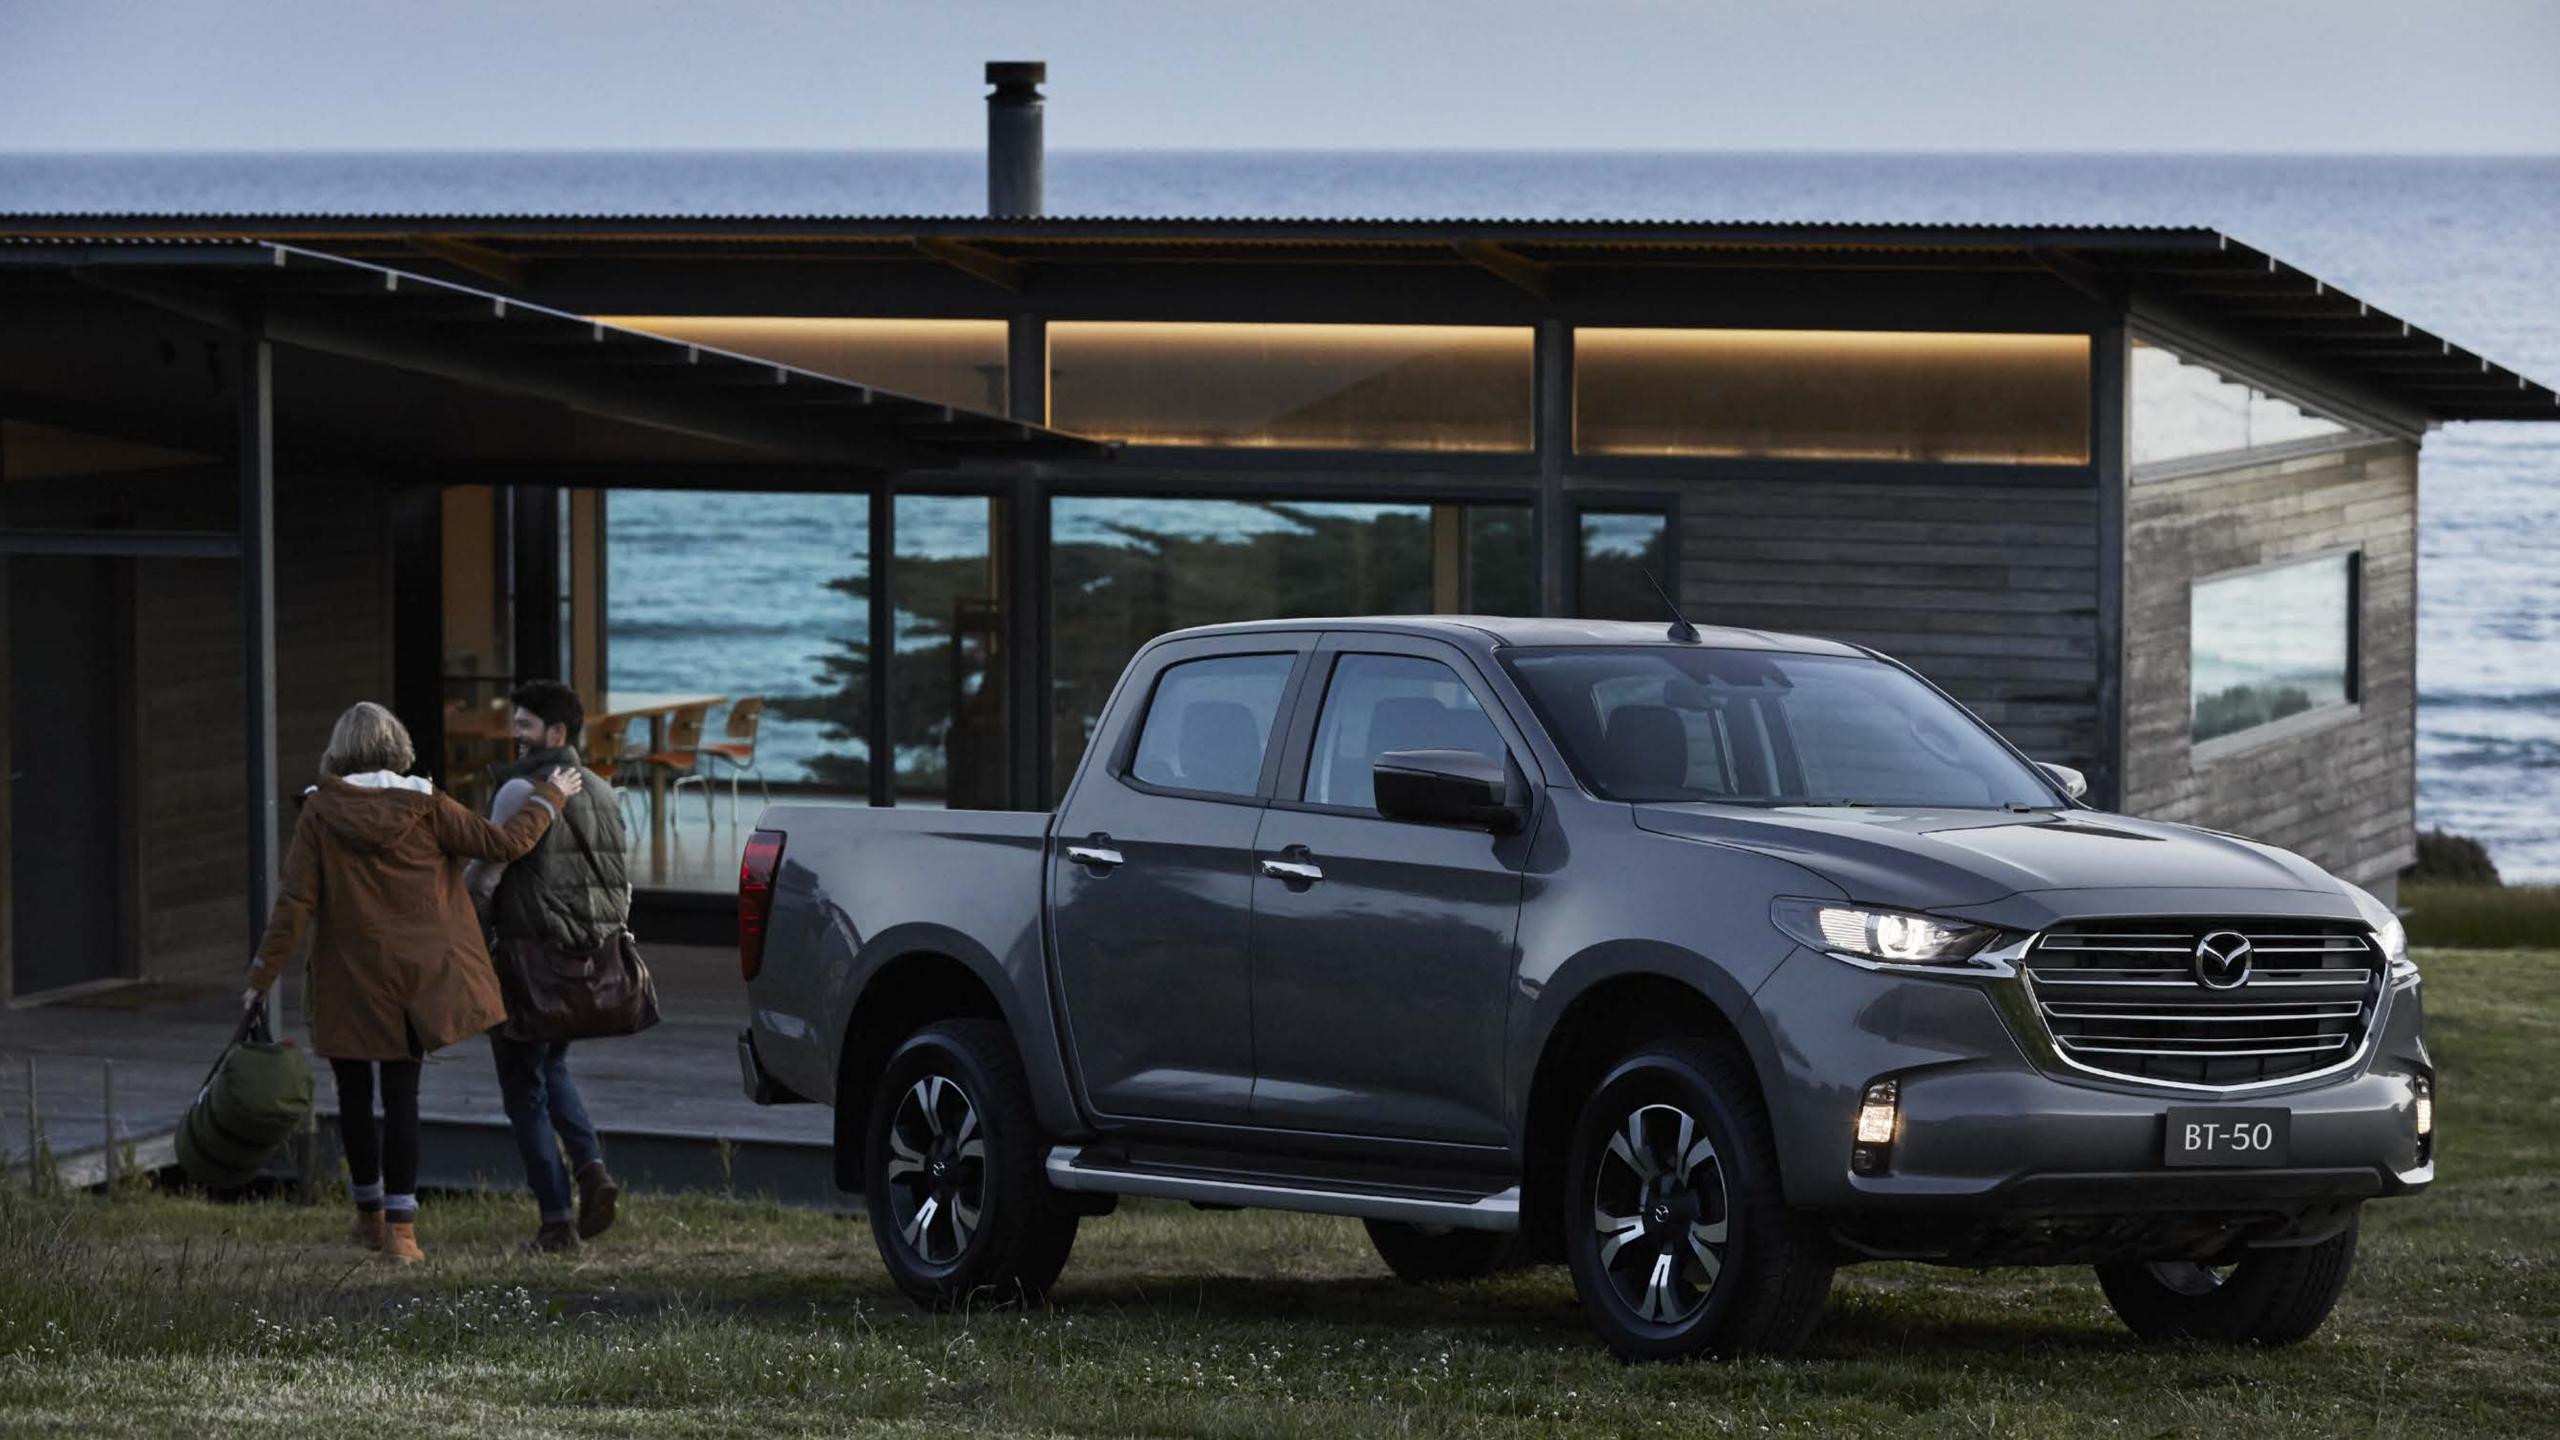

# THE COMPLETE PACKAGE

Reborn and rebuilt from the ground up, Mazda BT-50 is here. A whole new level of versatility and performance has been achieved through a relentless pursuit of challenging what's possible. Innovation greets you at every turn with more features at your disposal than ever before. Bold, balanced, stylish and capable, Mazda BT-50 truly is the complete package.

# A BOLDER LEVEL OF DESIGN

The exterior design of Mazda BT-50 is the first true expression of Mazda's Kodo Design language in a ute. The confident, planted stance projects strength, capability and uncompromising quality. The new two-tone alloy wheel design gives BT-50 a unique and striking look. LED headlamps punctuate the front grille while sculpted side panels draw the eye to the bold rear presence. There is also a full range of accessories to add even more toughness and functionality.