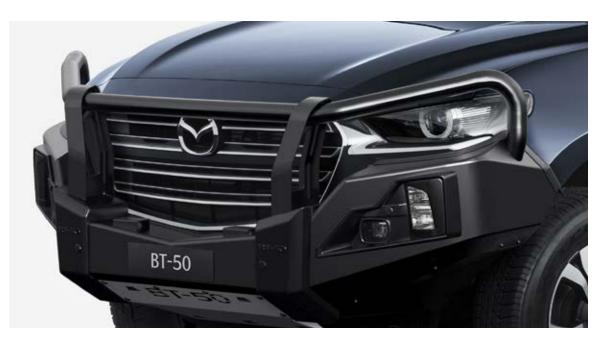

# A BOLDER LEVEL OF DESIGN

The exterior design of Mazda BT-50 is the first true expression of Mazda's Kodo Design language in a ute. The confident, planted stance projects strength, capability and uncompromising quality. The new two-tone alloy wheel design gives BT-50 a unique and striking look. LED headlamps punctuate the front grille while sculpted side panels draw the eye to the bold rear presence. There is also a full range of accessories to add even more toughness and functionality.