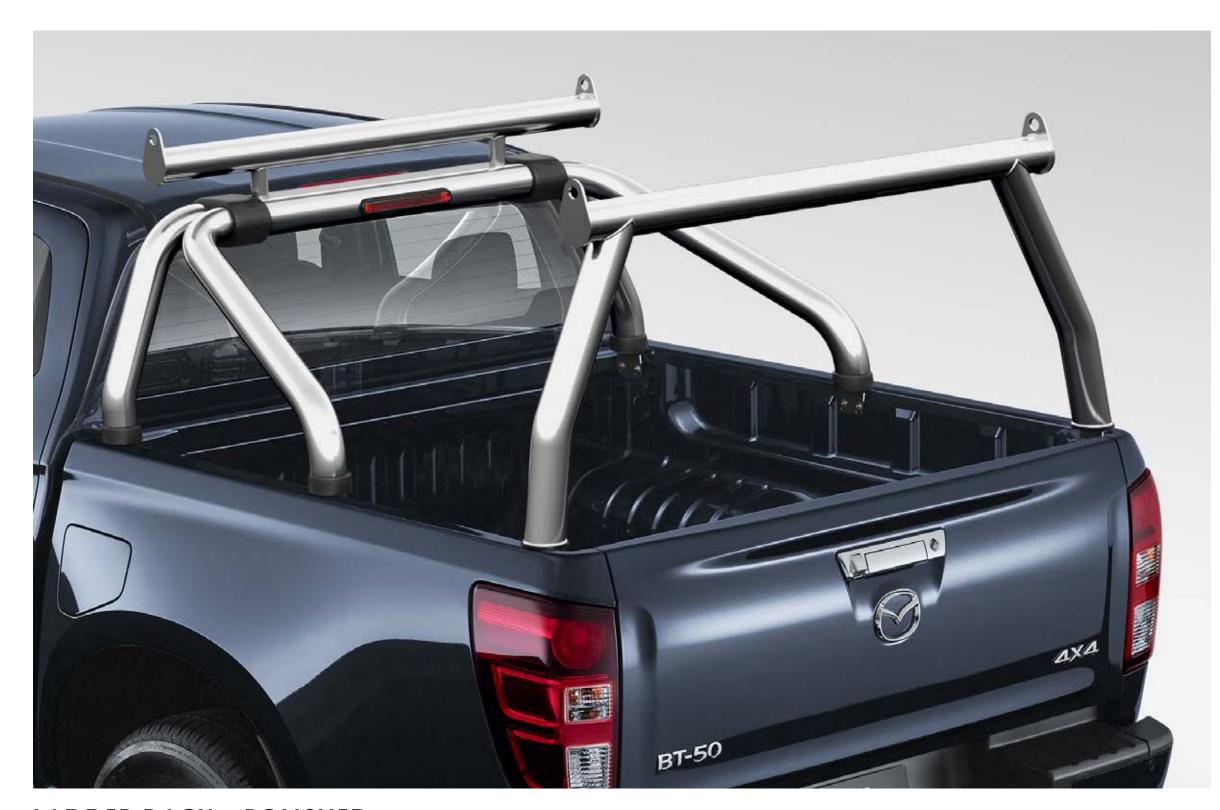

DARK METALLIC ROOF RAILS

Dark metallic grey roof rails serve as the perfect frame for the sleek presence of Mazda BT-50 SP.

SAIL-PLANE SPORTS BAR

Bringing a sleek aero touch to the tub, the gloss black sail-plane sports bar adds to the overall sport-luxe look.