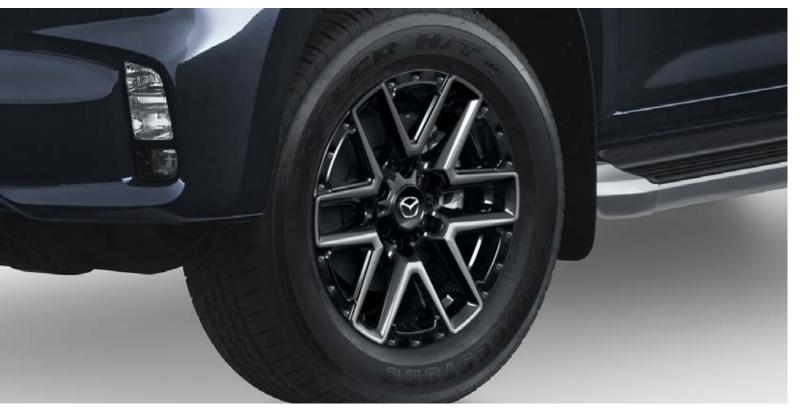

## ROLL WITH STYLE

Both 17-inch and 18-inch aluminium wheels are available with Mazda BT-50. The 18-inch wheels take on a spoke design that delivers a sense of power and depth. The 17-inch wheels convey a feeling of sophistication and functional beauty. Both sizes employ a cap that meets the spokes in the centre of the wheel, adding to Mazda BT-50's bold sense of style.

17-inch alloy on XT models

18-inch black and machined alloy on XTR 18-inch metallic black alloy on SP model 18-inch satin black alloy on Thunder model and GT models