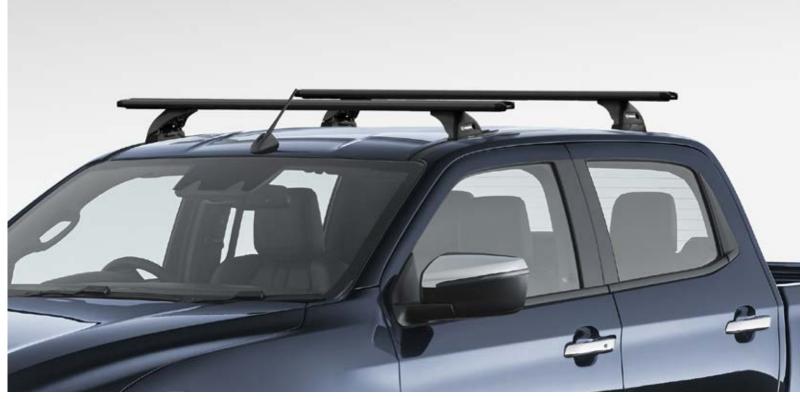

## ROLL WITH STYLE

Both 17-inch and 18-inch aluminium wheels are available with Mazda BT-50. The 18-inch wheels take on a spoke design that delivers a sense of power and depth. The 17-inch wheels convey a feeling of sophistication and functional beauty. Both sizes employ a cap that meets the spokes in the centre of the wheel, adding to Mazda BT-50's bold sense of style.