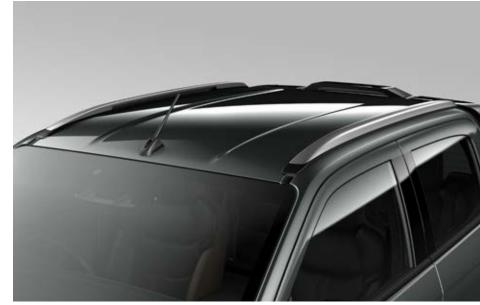

## ROLL WITH STYLE

Both 17-inch and 18-inch aluminium wheels are available with Mazda BT-50. The 18-inch wheels take on a spoke design that delivers a sense of power and depth. The 17-inch wheels convey a feeling of sophistication and functional beauty. Both sizes employ a cap that meets the spokes in the centre of the wheel, adding to Mazda BT-50's bold sense of style.

17-inch alloy on XT models

18-inch black and machined alloy on XTR 18-inch metallic black alloy on SP model 18-inch satin black alloy on Thunder model and GT models