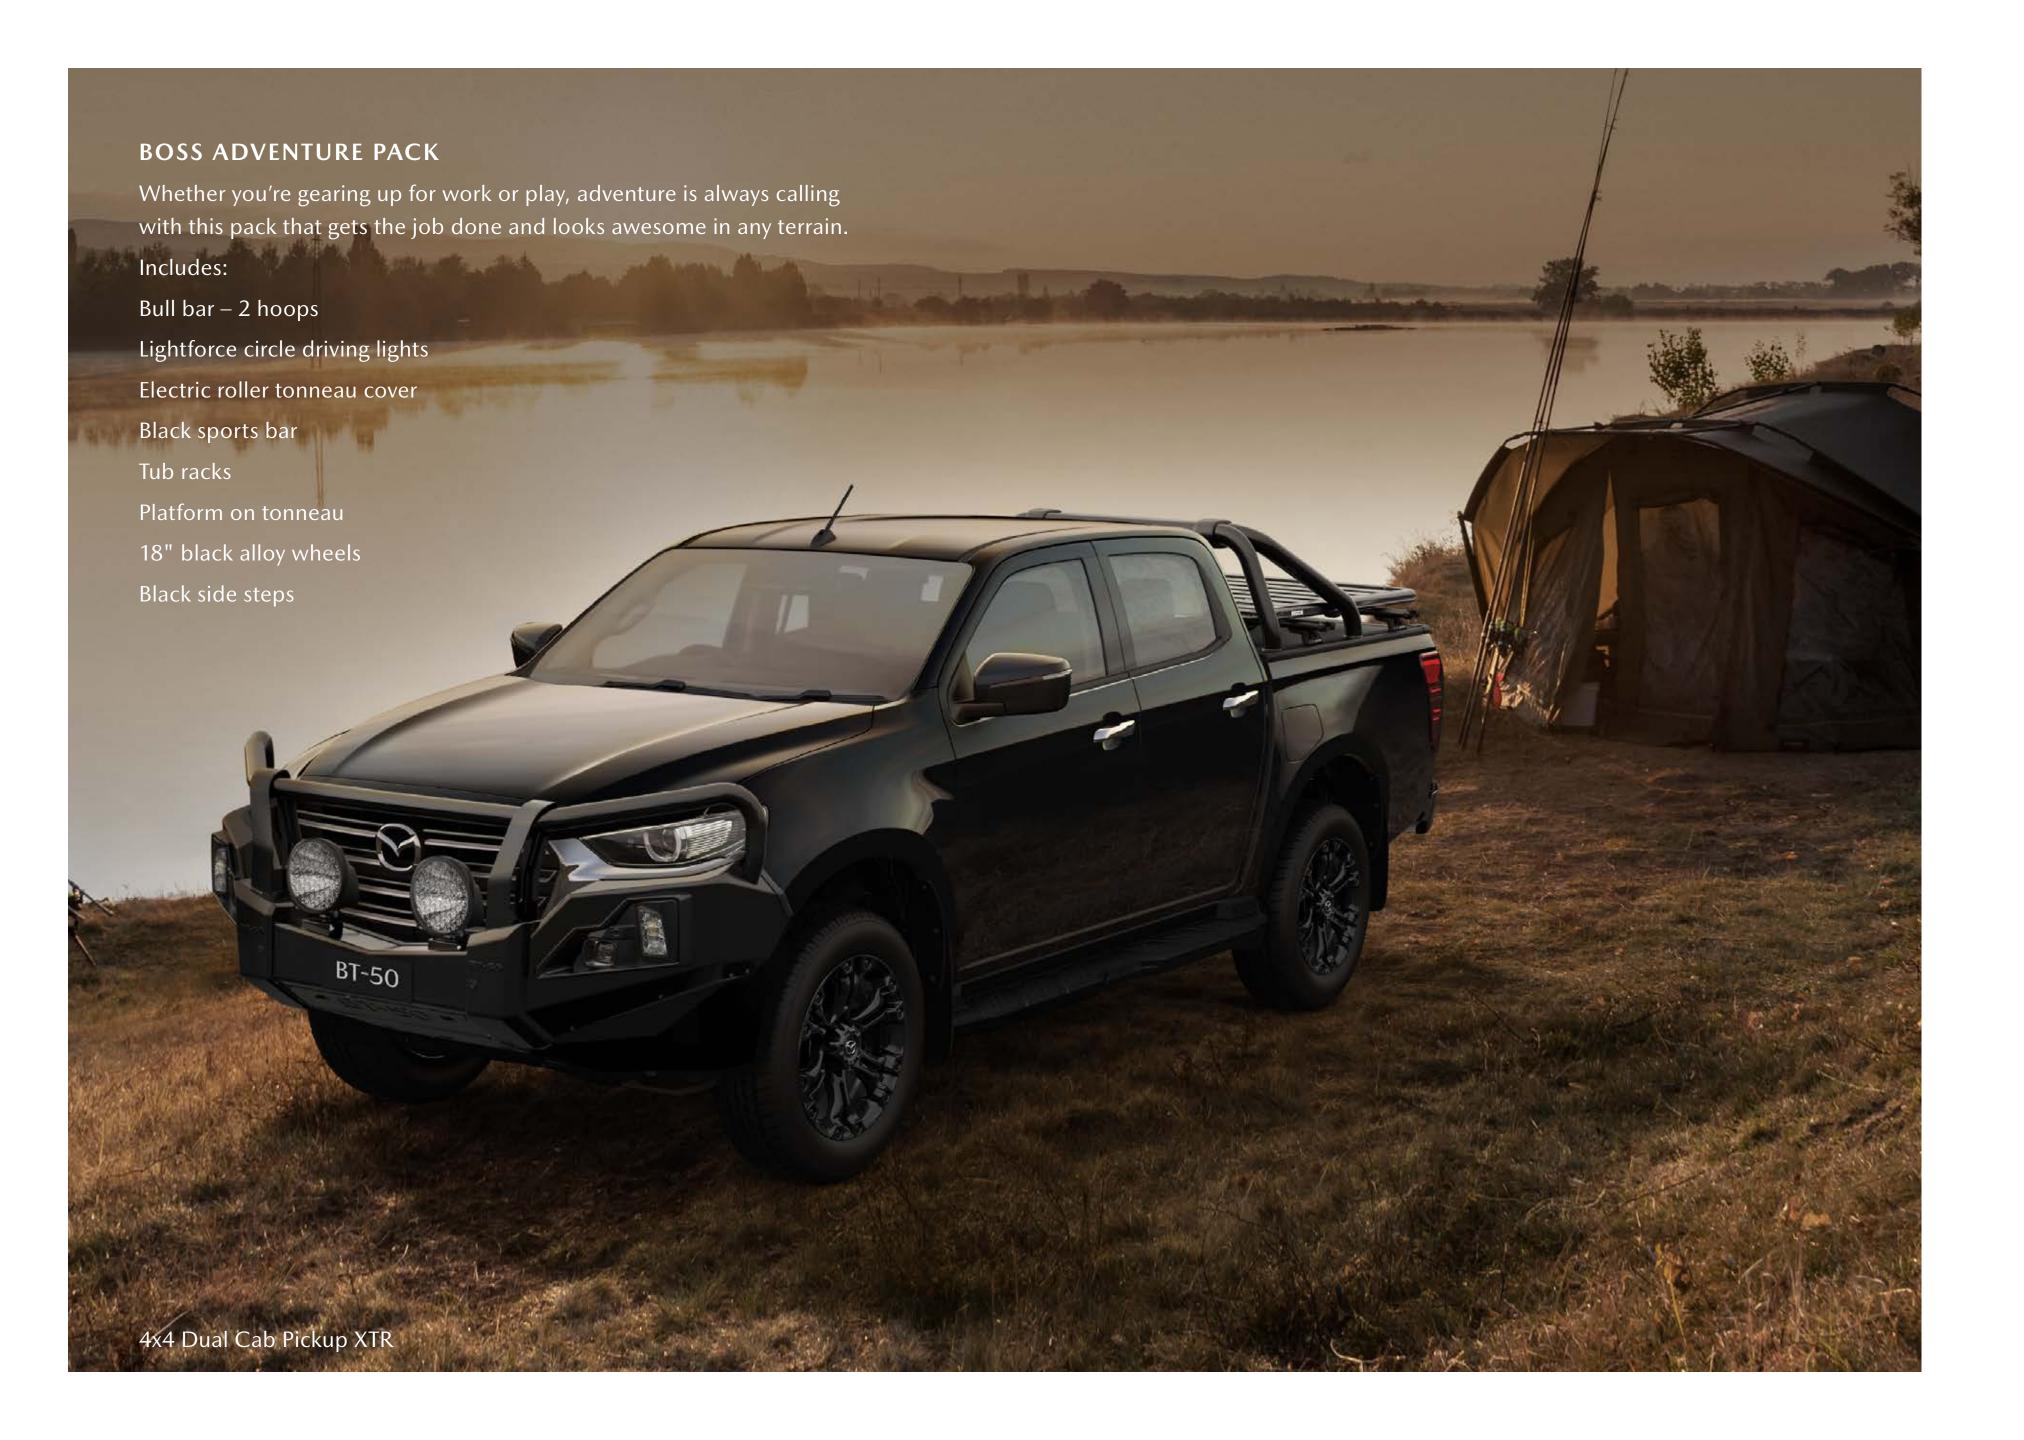

# BT-50 THUNDER

The range-topping Mazda BT-50 Thunder has arrived. The Complete Package is now completely packed with boldness, toughness and capability including an all-new sports bar, wheels, lightbar, electric tonneau cover and much more so you can conquer the workday and the weekend with ease.