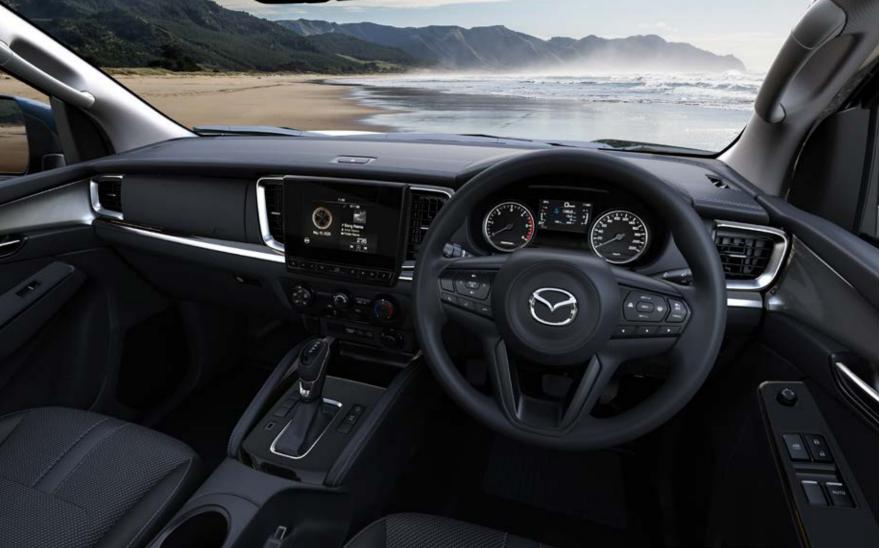

# CLASS-LEADING AND DRIVER-CENTRIC

Step inside the comfortable, spacious and durable cabin and you'll find yourself immersed in the highest quality Mazda design. Soft leather seats wrap the driver and passenger alike with a sense of control and calm. An expansive and stylish centre console is further evidence of the exceptional quality and finish of the premium materials. Rear seat passengers are taken care of too, with a USB charging port and air-conditioning vents.

# TECHNOLOGY AT THE CUTTING EDGE

The very latest in class-leading technology starts with the large 9-inch touch screen display on XTR grade and above that puts it all at your fingertips. Intuitive smartphone connectivity, like Android™ Auto and wireless Apple CarPlay®§ keeps you connected to a world of functionality and entertainment. Connectivity information is also delivered to the instrument panel, helping you keep attention on the road. While the 8-speaker surround sound system, which includes two innovative roof speakers, delivers powerful, crystal clear audio for you to enjoy. As an added bonus, on GT, SP and Thunder models you can also start the engine remotely to prepare you for a quick departure.