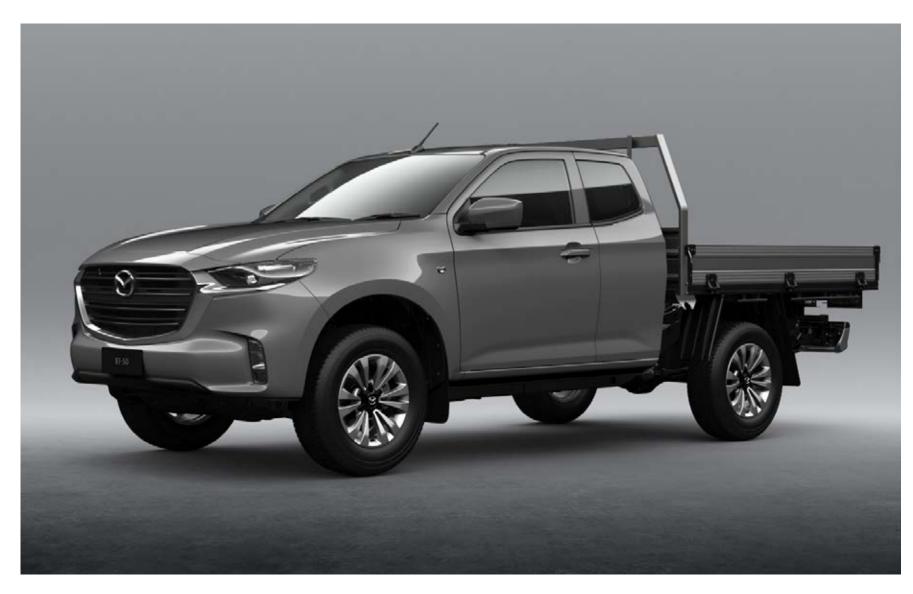

# A BOLDER LEVEL OF DESIGN

The exterior design of Mazda BT-50 is the first true expression of Mazda's Kodo Design language in a ute. The confident, planted stance projects strength, capability and uncompromising quality. The new two-tone alloy wheel design gives BT-50 a unique and striking look. LED headlamps punctuate the front grille while sculpted side panels draw the eye to the bold rear presence. There is also a full range of accessories to add even more toughness and functionality.