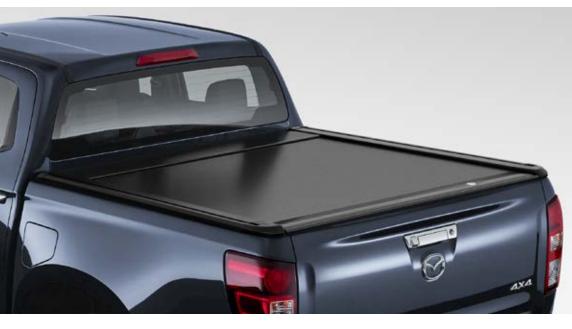

## MAZDA BT-50 DUAL CAB SP - ADDITIONAL TO GT

- 3 18-inch black metallic alloy wheels
- » Gloss black sail plane sports bar
- Sometimes
  Orey side steps
- » Gloss black fender flares

- Grey roof rails
- » Gloss black exterior mirrors
- Oloss black door and tailgate handles
- » Roller tonneau cover (manual operation)
- » Black grille with gunmetal signature wing
- Seat trim: Black & Driftwood leather\* with synthetic suede

#### ELECTRIC ROLLER TONNEAU COVER

A tonneau cover which has it all. Made from durable and weather resistant aluminium, this electric cover fully integrates with your BT-50's remote central locking.

**BLACK ALLOYS AND FENDER FLARES** 