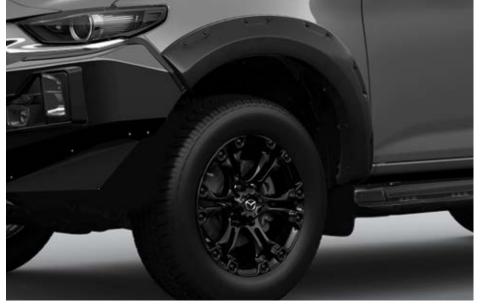

#### MAZDA BT-50 DUAL CAB THUNDER - ADDITIONAL TO GT

- >> 18-inch black alloy wheels
- » Black single hoop bull bar
- » Black alloy sports bar
- » Black side steps

- Black fender flares
- » Electric roller tonneau cover
- » Lightforce® 20-inch dual-row LED lightbar
- "Thunder" decals
- Tub liner

You will love the look of these bold black alloys and fender flares. They look great on the road and off while adding a new level of toughness.

§ Please check the compatibility of your device (particularly your mobile phone) with your Mazda Dealer as not all devices support connectivity or use all available features. † Driver assist technology only and should not be used in place of skilled and safe driving practices. It is the driver's sole responsibility to monitor vehicle surroundings and conditions and comply with all applicable laws at all times. \*Fuel consumption figures are based on ADR 81/02 test results. They are useful in comparing the fuel consumption of different vehicles. They may not be the fuel consumption achieved in practice. This will depend on traffic and road conditions and how the vehicle is driven. #Leather interior includes some Maztex material on selected high impact surfaces. ^Please check relevant state or territory road/road safety/traffic rules or regulations before using Remote Engine Start.