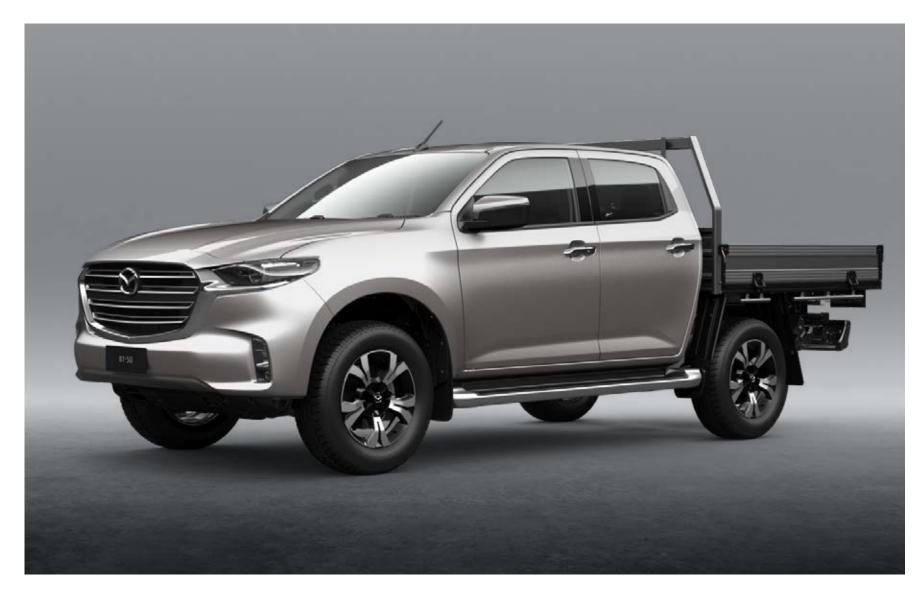

# A BOLDER LEVEL OF DESIGN

The exterior design of Mazda BT-50 is the first true expression of Mazda's Kodo Design language in a ute. The confident, planted stance projects strength, capability and uncompromising quality. The new two-tone alloy wheel design gives BT-50 a unique and striking look. LED headlamps punctuate the front grille while sculpted side panels draw the eye to the bold rear presence. There is also a full range of accessories to add even more toughness and functionality.

# BT-50 THUNDER

The range-topping Mazda BT-50 Thunder has arrived. The Complete Package is now completely packed with boldness, toughness and capability including an all-new sports bar, wheels, lightbar, electric tonneau cover and much more so you can conquer the workday and the weekend with ease.