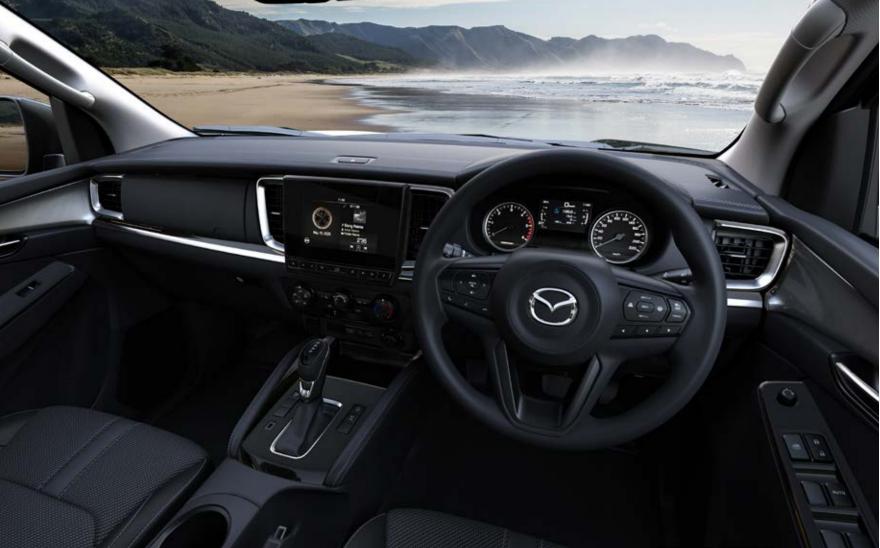

# CLASS-LEADING AND DRIVER-CENTRIC

Step inside the comfortable, spacious and durable cabin and you'll find yourself immersed in the highest quality Mazda design. Soft leather seats wrap the driver and passenger alike with a sense of control and calm. An expansive and stylish centre console is further evidence of the exceptional quality and finish of the premium materials. Rear seat passengers are taken care of too, with a USB charging port and air-conditioning vents.

# TECHNOLOGY AT THE CUTTING EDGE

The very latest in class-leading technology starts with the large 9-inch touch screen display on XTR grade and above that puts it all at your fingertips. Intuitive smartphone connectivity, like Android™ Auto and wireless Apple CarPlay®§ keeps you connected to a world of functionality and entertainment. Connectivity information is also delivered to the instrument panel, helping you keep attention on the road. While the 8-speaker surround sound system, which includes two innovative roof speakers, delivers powerful, crystal clear audio for you to enjoy. As an added bonus, on GT, SP and Thunder models you can also start the engine remotely to prepare you for a quick departure.