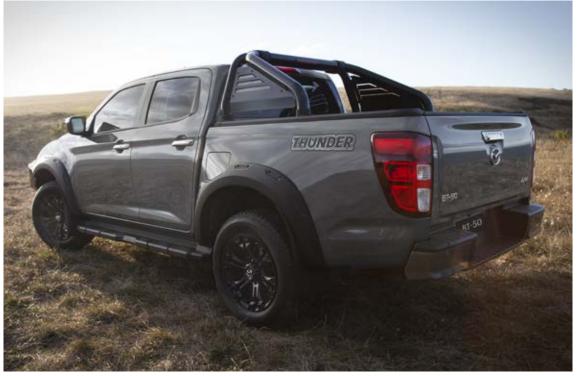

# BT-50 THUNDER

The range-topping Mazda BT-50 Thunder has arrived. The Complete Package is now completely packed with boldness, toughness and capability including an all-new sports bar, wheels, lightbar, electric tonneau cover and much more so you can conquer the workday and the weekend with ease.