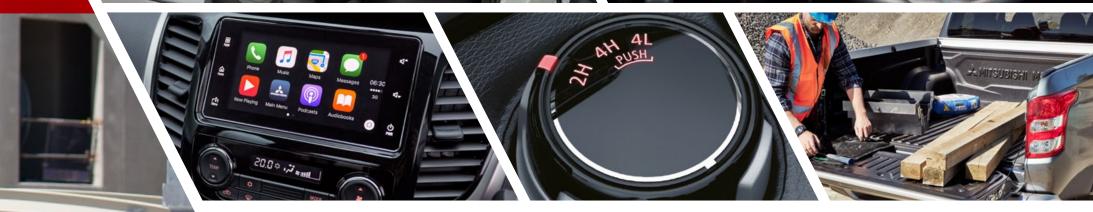

- + Triton Exceed, GLS and GLX+ models help you stay in touch with Smartphone Link Display Audio (SDA)<sup>^</sup>, a true extension of your smartphone via Android Auto<sup>™1</sup> or Apple CarPlay<sup>2</sup>. Connected to a 7" touchscreen, you can access your phone's compatible apps and get directions, make calls, send and receive messages, and listen to music from any source including DAB+ radio. To ensure safety while you drive, the primary call and music streaming functions can be controlled by voice command or by steering wheel controls, so your eyes stay focused on the road ahead.
- + All models come standard with the Mitsubishi Link system which uses Bluetooth<sup>®</sup> wireless technology to connect to your smartphone. Primary phone call functions can be controlled by voice command or steering wheel controls to ensure safety while you drive.
- Triton Exceed's Smart Key lets you lock and unlock doors, and even start the engine with the touch of a button, all while your Smart Key is tucked safely in your bag or pocket.
- + The Multi-Information Display in GLS and Exceed models keep you updated on driver information including trip computer, outside temperature, driving distance and fuel consumption.

### **EASY SELECT 4WD**

Easy Select 4WD on GLX and GLX+ models offer 2WD and 4WD High and Low Range. Both systems have an easy-to-operate four-wheel-drive selector dial that allows the driver to switch between 2WD and 4WD on the move at speeds under 100km/h.

### **BUILT TO TOW YOUR BIGGEST TOYS**

Double Cab 4x4 models have a 3.1 tonne braked towing capacity. With a Gross Combination Mass rating of 5.885 tonne and low kerb mass. 4x4 Single and Club Cab models have a 3 tonne braked towing capacity. Triton provides the perfect balance between towing capacity and vehicle payload to suit a range of towing requirements. So whether you're towing the family fishing boat, equipment or trailer, the Triton has you covered.