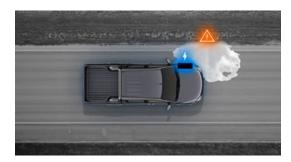

To prevent 'trailer-swing' when towing at speed, Trailer Stability Assist (TSA) controls individual wheel slip to stabilise the trailer. The system detects when the trailer is starting to oscillate and automatically warns drivers behind by flashing brake lights on both the car and trailer.