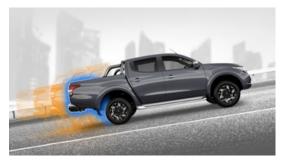

Active Traction Control (ATC)

Active Traction Control (ATC) helps maintain traction on the most slippery or rugged surfaces, automatically controlling the engine's output so the driving wheels are prevented from spinning. Sensing loss of traction in independent wheels, ATC applies braking force to that particular wheel and sends extra power and torque to other wheels with traction, to keep the vehicle moving.