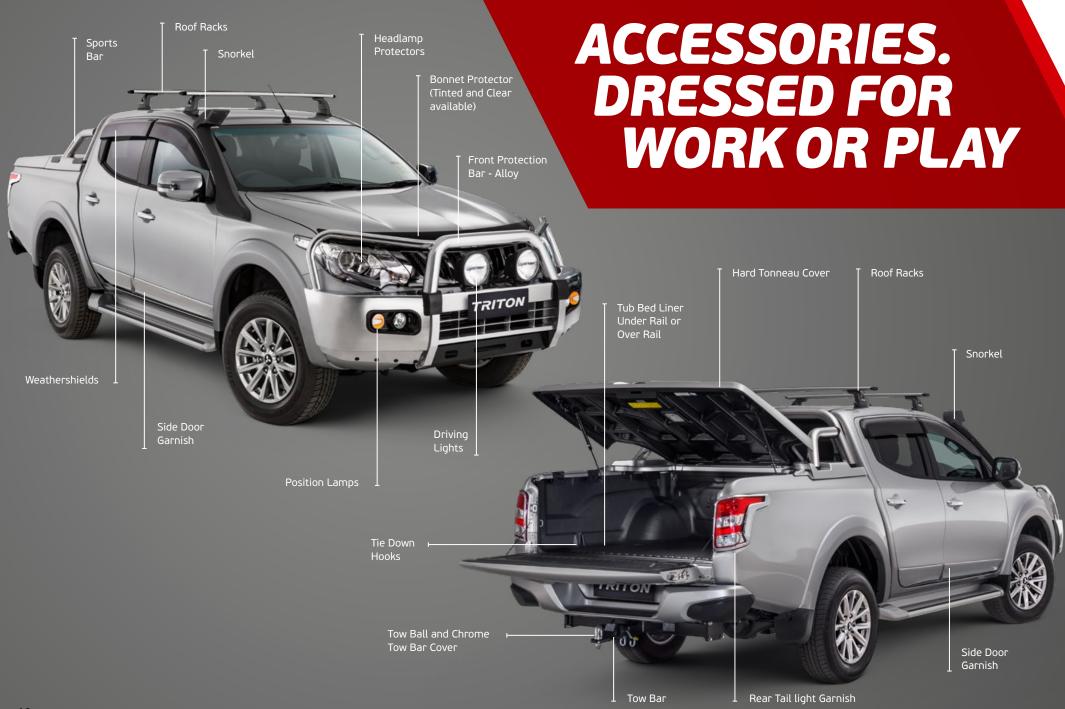

| •                        | •                                                     | •                         | •                                      | •                                     | •                            |
| Anti-theft encrypted engine immobiliser<br>Steering lock<br>Lockable fuel filler   | •                                                     | •                                                     | •                                  | •                                                     | •                                                     | •                        | •                                                     | •                         | •                                      | •                                     | •                            |





Front Protection Bar - Black (Alloy also available)



Carpet Floor Mats



Soft Tonneau Cover - Available with or without Sports Bar



EGR Trade Canopy - with optional Surface Mount Track System



Rubber Floor Mats - High Edge

Hard Tonneau Cover – 1, 2 and 3

Tow Bar - shown with Tow Ball and

piece available

or Flat

RITON

Bonnet Protector (Tinted and Clear available)

Headlamp Protectors

Scuff Plates - All Cab Styles

Canopy - Side Window or

Pop Up Window

Front Under Cover

Pictures shown for illustration purpose and may not be product specific. Please check with your Mitsubishi dealer for



Neoprene Seat Covers - Front and Rear



EGR Trade Top - Available in Silver and Black



Tow Ball Chrome Tow Ball cover (sold separately)





specific model applications. Current vehi