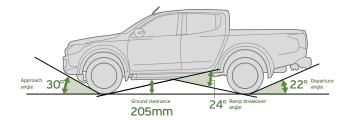

#### **ROBUST DESIGN AND HANDLING**

The Triton is built for maximum stability and traction. Its chassis contributes to solid handling and its body is aerodynamically designed for stable highway performance. Reliable 4WD traction combines with an advanced upfront double wishbone suspension and extra reinforcement in the rear frame to keep you in touch with surface conditions and help keep you in control.