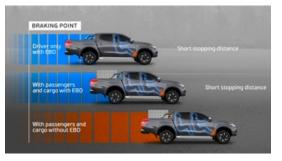

#### Electronic Brakeforce Distribution (EBD)

Electronic Brakeforce Distribution (EBD) works hand-in-hand with Triton's ABS computer to assess load and distribute braking force between the front and rear wheels. When you have a load in the rear, it optimises brakeforce distribution to help you stop in a shorter distance.