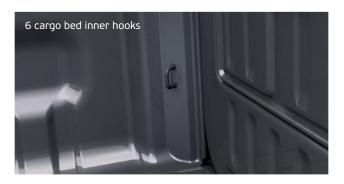

### **TRITON HAS YOUR CARGO SORTED**

The cargo bed on Double Cab models provide ample load capacity with 1520mm length and 475mm depth. Featuring inner hooks and a rear gate with an easy to use single handle, the extra reinforcement in the construction of the spacious cargo bed makes it even more durable. In the cargo bed, the rear corners are specially reinforced to disperse the force of impact when your cargo shifts and prevent damage.