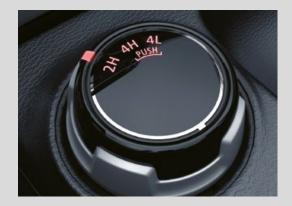

## ALL TERRAIN CONFIDENCE

Because challenges come in all shapes and sizes, the Triton is designed to climb up, over, around and through the toughest terrain.

**2H (2WD High Range)** For normal road conditions.

**4H (Full Time 4WD)** For rough roads and hazardous conditions.

## **SUPER SELECT II 4WD**

Cutting edge four-wheel drive capability is synonymous with Mitsubishi, and the Triton is no exception. GLS and Exceed models are fitted with Mitsubishi's Super Select II 4WD system, which offers four driving modes: 2WD High Range, Full Time 4WD and High and Low Range 4WD with locked centre differential. For extreme and low traction surfaces including sand, thick mud, snow-covered or rocky ground.

4HLC (4WD High Range with locked centre differential) For rugged terrain with low-grip surfaces.

### **REAR DIFFERENTIAL LOCK**

Exceed features an electronic rear differential lock. Triton Exceed's rear differential lock delivers the traction needed to navigate treacherous offroad situations.

4LLC (4WD Low Range with

For steep hills, sand, deep snow, etc.

locked centre differential)

### **EASY SELECT 4WD**

Easy Select 4WD on GLX and GLX+ models offer 2WD and 4WD High and Low Range. Both systems have an easy-to-operate four-wheel-drive selector dial that allows the driver to switch between 2WD and 4WD on the move at speeds under 100km/h.