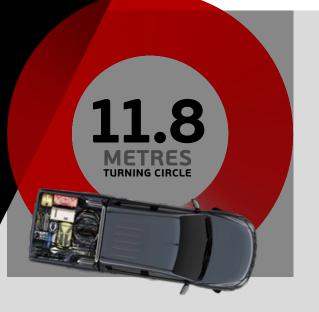

#### **11.8 METRES TURNING CIRCLE**

Triton's J-line design enables exceptional manoeuvrability and fuel economy without compromising interior cabin or load space. The compact wheel-base delivers an outstanding turning circle of 11.8 metres making parking and negotiating tight spaces easy.