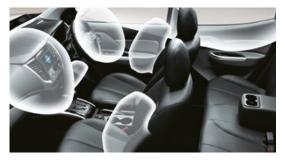

#### 7 SRS Airbags

Triton is fitted with driver and front passenger airbags and driver knee SRS airbag for maximum protection in the event of a frontal collision. Side and curtain SRS airbags are also standard on all models protecting against side-on collision, inflating from the side of the seat to protect the torso, and from the roof lining to protect the head.