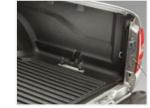

### **TRITON HAS YOUR CARGO SORTED**

The cargo bed on Double Cab models provide ample load capacity with 1520mm length and 475mm depth. Featuring inner hooks and a rear gate with an easy to use single handle, the extra reinforcement in the construction of the spacious cargo bed makes it even more durable. In the cargo bed, the rear corners are specially reinforced to disperse the force of impact when your cargo shifts and prevent damage.