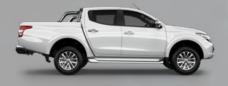

## **DOUBLE CAB**

Triton Double Cab models have everything you want in a tough, reliable and durable ute. Whether it's the GLX or GLX+ for work, or the GLS and Exceed for play, Triton's range of 4x2 and 4x4 Double Cab models makes choosing the toughest job of all.

- Double Cab models provide ample head and shoulder space in the front, and generous legroom in the back to easily carry five adults.
- The GLS and Exceed models impress wherever they go, amplifying a strong off-road attitude with defined fender guards, HID headlamps, standard sports bar, 17" alloy wheels and LED Daytime Running lamps.
- Automatic air conditioning and dual zone air conditioning (GLS and Exceed) add to interior comfort. The Exceed model is further equipped with leather seat facings, power driver seat, heated front seats, paddle shifts, electrochromatic rear view mirror and rear diff lock.
- Cruise control and audio steering controls are also on hand to ensure the drive is just as relaxing as it is rewarding.