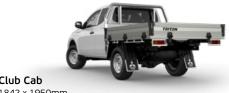

## CLUB CAB – BUILT FOR WHATEVER IS ASKED

TRITON

The GLX Club Cab - Cab Chassis and GLX+ Club Cab - Pick Up 4x4 models have all the features you'd expect in a hard working truck, with reverse camera<sup>†</sup>, extra room to carry gear in the cabin or rear seats for the occasional passenger. Exterior features include clamshell style doors and platform style side steps for easy access.