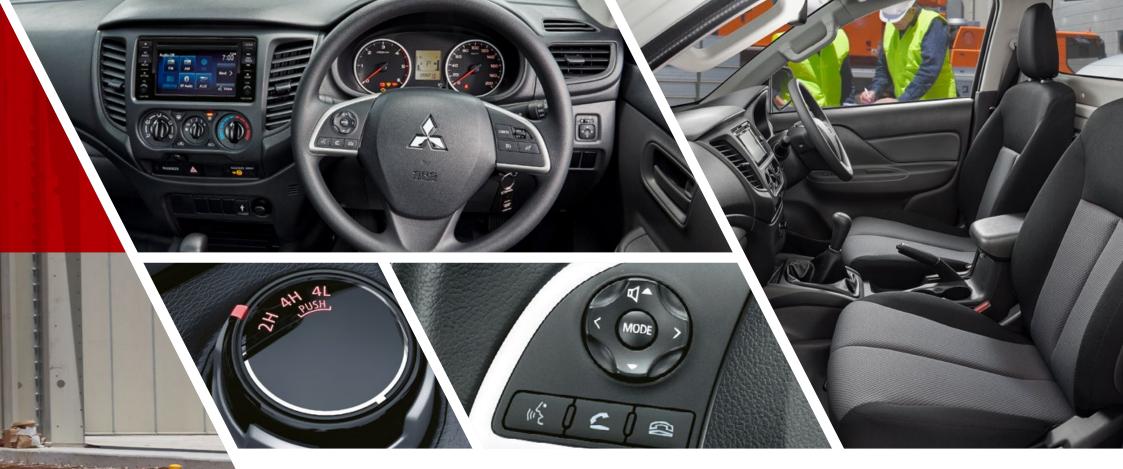

a D

(D)

- + Stay in touch wherever you go. Whether you're on a long trip to the river or just to the work site, Triton's Display audio with Bluetooth® phone connectivity & audio streaming with voice control helps you keep in touch. Close at hand steering wheel audio, phone and cruise control switches make driving and working much easier.
- + Tilt and telescopic steering is standard across the range, enabling drivers to find their own ultimate driving position.

- + Monitoring your Triton's performance is easy with the Multi-Information Display that includes trip computer, driving distance and average fuel consumption.
- The easy to operate Easy-Select 4WD dial allows you to switch between 2WD and 4WD on the move at speeds under 100km/h.
- + GLX Club Cab-Cab Chassis models feature heavy duty suspension matched to all terrain tyres for greater grip offroad.
- + GLX+ Club Cab-Pick Up models feature Smartphone Link Display Audio (SDA<sup>^</sup>) connected to a 7" touchscreen and style and convenience features including 16" alloy wheels, side steps, rear step bumper, piano black interior accents, automatic air conditioning and reversing camera.

### **EASY SELECT 4WD**

Easy Select 4WD on GLX and GLX+ models offer 2WD and 4WD High and Low Range. Both systems have an easy-to-operate four-wheel-drive selector dial that allows the driver to switch between 2WD and 4WD on the move at speeds under 100km/h.