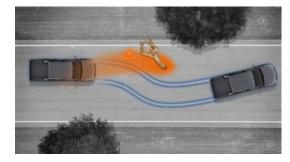

Active Traction Control (ATC)

Active Traction Control (ATC) helps maintain traction on the most slippery or rugged surfaces, automatically controlling the engine's output so the driving wheels are prevented from spinning. Sensing loss of traction in independent wheels, ATC applies braking force to that particular wheel and sends extra power and torque to other wheels with traction, to keep the vehicle moving.

#### Anti-lock Braking System (ABS)

Triton is equipped with an Anti-lock Braking System (ABS) that allows the driver to maintain steering control of the vehicle and manoeuvre around obstructions in heavy braking conditions.