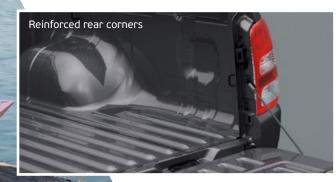

### **TRITON HAS YOUR CARGO SORTED**

The cargo bed on Double Cab models provide ample load capacity with 1520mm length and 475mm depth. Featuring inner hooks and a rear gate with an easy to use single handle, the extra reinforcement in the construction of the spacious cargo bed makes it even more durable. In the cargo bed, the rear corners are specially reinforced to disperse the force of impact when your cargo shifts and prevent damage.