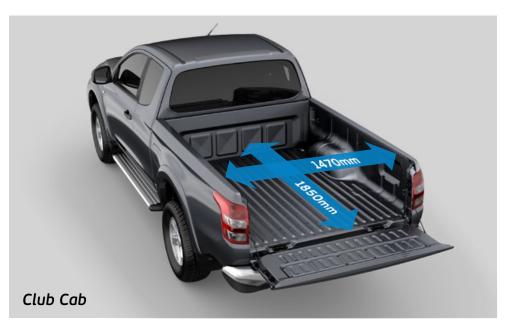

## CLUB CAB – BUILT FOR WHATEVER IS ASKED

TRITON

The GLX Club Cab - Cab Chassis and GLX+ Club Cab - Pick Up 4x4 models have all the features you'd expect in a hard working truck, with reverse camera<sup>†</sup>, extra room to carry gear in the cabin or rear seats for the occasional passenger. Exterior features include clamshell style doors and platform style side steps for easy access.

### **TRITON HAS YOUR CARGO SORTED**

The cargo bed on Double Cab models provide ample load capacity with 1520mm length and 475mm depth. Featuring inner hooks and a rear gate with an easy to use single handle, the extra reinforcement in the construction of the spacious cargo bed makes it even more durable. In the cargo bed, the rear corners are specially reinforced to disperse the force of impact when your cargo shifts and prevent damage.