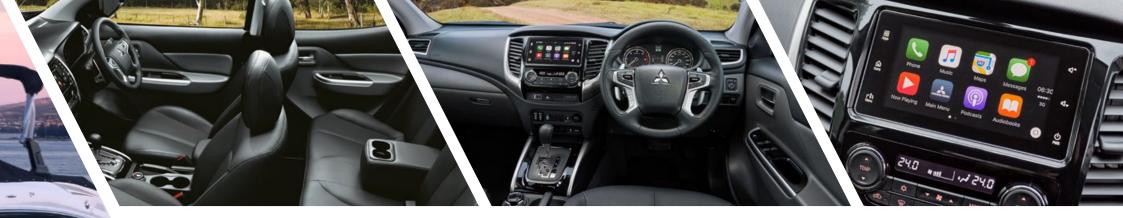

- Double Cab models provide ample head and shoulder space in the front, and generous legroom in the back to easily carry five adults.
- The GLS and Exceed models impress wherever they go, amplifying a strong off-road attitude with defined fender guards, HID headlamps, standard sports bar, 17" alloy wheels and LED Daytime Running lamps.
- Automatic air conditioning and dual zone air conditioning (GLS and Exceed) add to interior comfort. The Exceed model is further equipped with leather seat facings, power driver seat, heated front seats, paddle shifts, electrochromatic rear view mirror and rear diff lock.
- Cruise control and audio steering controls are also on hand to ensure the drive is just as relaxing as it is rewarding.

- + Triton Exceed, GLS and GLX+ models help you stay in touch with Smartphone Link Display Audio (SDA)<sup>^</sup>, a true extension of your smartphone via Android Auto<sup>™1</sup> or Apple CarPlay<sup>2</sup>. Connected to a 7" touchscreen, you can access your phone's compatible apps and get directions, make calls, send and receive messages, and listen to music from any source including DAB+ radio. To ensure safety while you drive, the primary call and music streaming functions can be controlled by voice command or by steering wheel controls, so your eyes stay focused on the road ahead.
- + All models come standard with the Mitsubishi Link system which uses Bluetooth<sup>®</sup> wireless technology to connect to your smartphone. Primary phone call functions can be controlled by voice command or steering wheel controls to ensure safety while you drive.
- Triton Exceed's Smart Key lets you lock and unlock doors, and even start the engine with the touch of a button, all while your Smart Key is tucked safely in your bag or pocket.
- + The Multi-Information Display in GLS and Exceed models keep you updated on driver information including trip computer, outside temperature, driving distance and fuel consumption.