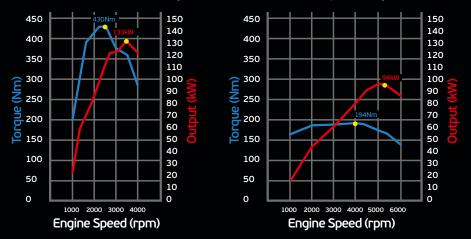

### 2.4 LITRE MIVEC TURBO DIESEL ENGINE

At the core of Triton is this refined and super-responsive 2.4L DOHC MIVEC 16 valve common rail intercooled diesel engine. An aluminium cylinder block, and strong yet lightweight materials reduce weight, and with a compression ratio of 15.5:1, it's among the quietest and most efficient diesel engines on the market contributing to better torque and speed power across the whole rev range. In fact, we know it will exceed your expectations. Peak power is 133kW at 3500rpm, while torque is an impressive 430Nm at 2500rpm across both manual and automatic transmission models. The lightweight engine achieves low fuel consumption and CO<sub>2</sub> emissions measuring between 7.0 litres to 7.6 litres per 100kms<sup>^</sup> across the range, while also delivering outstanding power and performance.

### 2.4 LITRE PETROL ENGINE WITH 5-SPEED MANUAL TRANSMISSION

The Triton GLX Single Cab 4x2 model is available with a 2.4-litre 4-cylinder multi-point fuel injection petrol engine. Coupled with a 5-speed manual transmission, this model provides the right balance between driving performance and fuel economy.