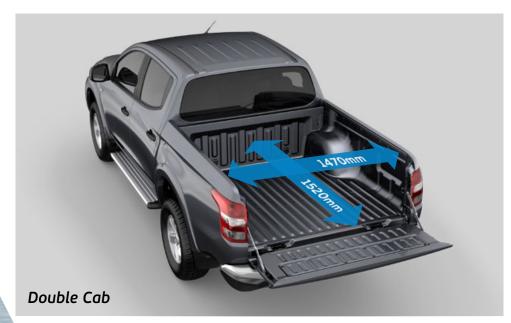

### **TRITON HAS YOUR CARGO SORTED**

The cargo bed on Double Cab models provide ample load capacity with 1520mm length and 475mm depth. Featuring inner hooks and a rear gate with an easy to use single handle, the extra reinforcement in the construction of the spacious cargo bed makes it even more durable. In the cargo bed, the rear corners are specially reinforced to disperse the force of impact when your cargo shifts and prevent damage.