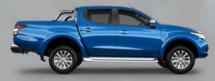

2 Front cover GLS. Above image GLS model shown with optional towbar & towball.

## **DOUBLE CAB**

Triton Double Cab models have everything you want in a tough, reliable and durable ute. Whether it's the GLX or GLX+ for work, or the GLS and Exceed for play, Triton's range of 4x2 and 4x4 Double Cab models makes choosing the toughest job of all.

- Double Cab models provide ample head and shoulder space in the front, and generous legroom in the back to easily carry five adults.
- The GLS and Exceed models impress wherever they go, amplifying a strong off-road attitude with defined fender guards, HID headlamps, standard sports bar, 17" alloy wheels and LED Daytime Running lamps.
- Automatic air conditioning and dual zone air conditioning (GLS and Exceed) add to interior comfort. The Exceed model is further equipped with leather seat facings, power driver seat, heated front seats, paddle shifts, electrochromatic rear view mirror and rear diff lock.
- Cruise control and audio steering controls are also on hand to ensure the drive is just as relaxing as it is rewarding.