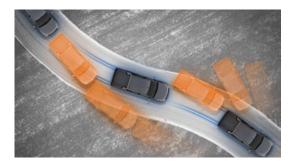

Active Stability Control (ASC) Active Stability Control (ASC) intuitively recognises over-steer or under-steer and applies brake force to appropriate wheels to keep you online through corners.

**Dusk Sensing Headlamps\*** Dusk sensing headlamps on Exceed models automatically illuminate in fading light or when you're travelling through a tunnel.