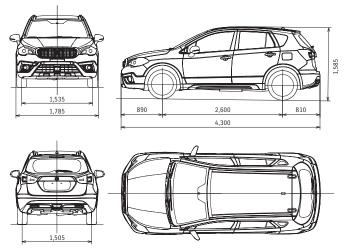

## **DIMENSIONS**

## **SPECIFICATIONS**

|                                                                                                                                                                                                                                                                                                                                                                                                                                                                                                                                                                     |                                                                                         | S-Cross GL+<br>Turbo                                                                 | S-Cross GLX<br>Turbo                                                    |
|---------------------------------------------------------------------------------------------------------------------------------------------------------------------------------------------------------------------------------------------------------------------------------------------------------------------------------------------------------------------------------------------------------------------------------------------------------------------------------------------------------------------------------------------------------------------|-----------------------------------------------------------------------------------------|--------------------------------------------------------------------------------------|-------------------------------------------------------------------------|
| POWERTRAIN<br>Engine                                                                                                                                                                                                                                                                                                                                                                                                                                                                                                                                                |                                                                                         | 1.4L BOOSTERJET                                                                      | 1.4L BOOSTERJET                                                         |
| Number of cylinders                                                                                                                                                                                                                                                                                                                                                                                                                                                                                                                                                 |                                                                                         |                                                                                      | 1                                                                       |
| Number of valves                                                                                                                                                                                                                                                                                                                                                                                                                                                                                                                                                    |                                                                                         | 1                                                                                    |                                                                         |
| Piston displacement (cm3) Bore x stroke (mm)                                                                                                                                                                                                                                                                                                                                                                                                                                                                                                                        |                                                                                         | 1,373<br>73.0 x 82.0                                                                 |                                                                         |
| Compression ratio                                                                                                                                                                                                                                                                                                                                                                                                                                                                                                                                                   |                                                                                         |                                                                                      | .9                                                                      |
| Maximum output (kW/rpm)                                                                                                                                                                                                                                                                                                                                                                                                                                                                                                                                             |                                                                                         | 103/                                                                                 | 5,500                                                                   |
| Maximum torque (Nm/rpm)                                                                                                                                                                                                                                                                                                                                                                                                                                                                                                                                             |                                                                                         | 220/1,500-4,000                                                                      |                                                                         |
| Fuel distribution                                                                                                                                                                                                                                                                                                                                                                                                                                                                                                                                                   |                                                                                         | Direct in                                                                            | njection                                                                |
| DIMENSIONS Overall length (mm)                                                                                                                                                                                                                                                                                                                                                                                                                                                                                                                                      |                                                                                         |                                                                                      | 100                                                                     |
| Overall length (mm) Overall width (mm)                                                                                                                                                                                                                                                                                                                                                                                                                                                                                                                              |                                                                                         | 1,7                                                                                  |                                                                         |
| Overall height (mm)                                                                                                                                                                                                                                                                                                                                                                                                                                                                                                                                                 |                                                                                         | 1,5                                                                                  |                                                                         |
| Wheelbase (mm)                                                                                                                                                                                                                                                                                                                                                                                                                                                                                                                                                      |                                                                                         | 2,600                                                                                |                                                                         |
| Tread – front (mm)                                                                                                                                                                                                                                                                                                                                                                                                                                                                                                                                                  |                                                                                         | 1,535 (215/55R17)                                                                    |                                                                         |
| Tread - rear (mm)                                                                                                                                                                                                                                                                                                                                                                                                                                                                                                                                                   |                                                                                         | 1,505 (215/55R17)                                                                    |                                                                         |
| Minimum turning radius (m) Minimum ground clearance (mm)                                                                                                                                                                                                                                                                                                                                                                                                                                                                                                            |                                                                                         | 5.4<br>180                                                                           |                                                                         |
| Seating capacity                                                                                                                                                                                                                                                                                                                                                                                                                                                                                                                                                    |                                                                                         | 5                                                                                    |                                                                         |
| Fuel tank capacity (L)                                                                                                                                                                                                                                                                                                                                                                                                                                                                                                                                              |                                                                                         | 47                                                                                   |                                                                         |
| Luggage capacity (L) - Max volume                                                                                                                                                                                                                                                                                                                                                                                                                                                                                                                                   |                                                                                         | 1,269                                                                                |                                                                         |
| - Rear seatb                                                                                                                                                                                                                                                                                                                                                                                                                                                                                                                                                        |                                                                                         | 875                                                                                  |                                                                         |
| - Rear seatb                                                                                                                                                                                                                                                                                                                                                                                                                                                                                                                                                        | ack raised                                                                              | 430<br>1,170                                                                         |                                                                         |
| Kerb weight (kg) Gross vehicle weight (kg)                                                                                                                                                                                                                                                                                                                                                                                                                                                                                                                          |                                                                                         | 1,1                                                                                  |                                                                         |
| TRANSMISSION                                                                                                                                                                                                                                                                                                                                                                                                                                                                                                                                                        |                                                                                         | 1,7                                                                                  |                                                                         |
| Туре                                                                                                                                                                                                                                                                                                                                                                                                                                                                                                                                                                |                                                                                         | 6/                                                                                   |                                                                         |
| Gear ratio                                                                                                                                                                                                                                                                                                                                                                                                                                                                                                                                                          | 1st                                                                                     | 4.0                                                                                  |                                                                         |
|                                                                                                                                                                                                                                                                                                                                                                                                                                                                                                                                                                     | 2nd                                                                                     | 2.                                                                                   |                                                                         |
|                                                                                                                                                                                                                                                                                                                                                                                                                                                                                                                                                                     | 3rd<br>4th                                                                              |                                                                                      | 1.555<br>1.159                                                          |
|                                                                                                                                                                                                                                                                                                                                                                                                                                                                                                                                                                     | 5th                                                                                     | 8.0                                                                                  |                                                                         |
|                                                                                                                                                                                                                                                                                                                                                                                                                                                                                                                                                                     | 6th                                                                                     | 0.672                                                                                |                                                                         |
|                                                                                                                                                                                                                                                                                                                                                                                                                                                                                                                                                                     | Reverse                                                                                 | 3.193                                                                                |                                                                         |
| Final gear ratio                                                                                                                                                                                                                                                                                                                                                                                                                                                                                                                                                    |                                                                                         | 3.5                                                                                  | 01                                                                      |
| FUEL CONSUMPTION'                                                                                                                                                                                                                                                                                                                                                                                                                                                                                                                                                   |                                                                                         | 5.0                                                                                  | F.0                                                                     |
| Fuel consumption (L/100km)<br>CO <sub>2</sub> emissions (G/km)                                                                                                                                                                                                                                                                                                                                                                                                                                                                                                      |                                                                                         | 5.9<br>138                                                                           | 5.9<br>138                                                              |
| CHASSIS                                                                                                                                                                                                                                                                                                                                                                                                                                                                                                                                                             |                                                                                         | 130                                                                                  | 130                                                                     |
| Steering                                                                                                                                                                                                                                                                                                                                                                                                                                                                                                                                                            |                                                                                         | Rack & Pinion                                                                        |                                                                         |
| Brakes                                                                                                                                                                                                                                                                                                                                                                                                                                                                                                                                                              | Front                                                                                   | Ventilated disc Disc MacPherson strut with coil spring Torsion beam with coil spring |                                                                         |
|                                                                                                                                                                                                                                                                                                                                                                                                                                                                                                                                                                     | Rear                                                                                    |                                                                                      |                                                                         |
| Suspension                                                                                                                                                                                                                                                                                                                                                                                                                                                                                                                                                          | Front<br>Rear                                                                           |                                                                                      |                                                                         |
| WHEELS                                                                                                                                                                                                                                                                                                                                                                                                                                                                                                                                                              | Real                                                                                    | TOTSTOTT Death                                                                       | with con spring                                                         |
| Tyres (width/profile)                                                                                                                                                                                                                                                                                                                                                                                                                                                                                                                                               |                                                                                         | 215/55                                                                               | 215/55                                                                  |
| Wheel Size                                                                                                                                                                                                                                                                                                                                                                                                                                                                                                                                                          |                                                                                         | 17"                                                                                  | 17"                                                                     |
| Wheel Type                                                                                                                                                                                                                                                                                                                                                                                                                                                                                                                                                          |                                                                                         | Alloy                                                                                | Polished alloy                                                          |
| Spare EXTERIOR                                                                                                                                                                                                                                                                                                                                                                                                                                                                                                                                                      |                                                                                         | Space                                                                                | Saver                                                                   |
| Front grille                                                                                                                                                                                                                                                                                                                                                                                                                                                                                                                                                        |                                                                                         | Chro                                                                                 | ome                                                                     |
| Outside door handles                                                                                                                                                                                                                                                                                                                                                                                                                                                                                                                                                |                                                                                         | Body coloured                                                                        |                                                                         |
|                                                                                                                                                                                                                                                                                                                                                                                                                                                                                                                                                                     |                                                                                         | Chrome                                                                               |                                                                         |
|                                                                                                                                                                                                                                                                                                                                                                                                                                                                                                                                                                     |                                                                                         |                                                                                      |                                                                         |
| Roof Rails                                                                                                                                                                                                                                                                                                                                                                                                                                                                                                                                                          |                                                                                         | Black                                                                                | Silver                                                                  |
| Roof Rails<br>VISIBILITY                                                                                                                                                                                                                                                                                                                                                                                                                                                                                                                                            |                                                                                         | Black                                                                                | Silver                                                                  |
| Roof Rails<br>VISIBILITY<br>Headlamps                                                                                                                                                                                                                                                                                                                                                                                                                                                                                                                               |                                                                                         |                                                                                      | Silver<br>LED Projector                                                 |
| Roof Rails<br>VISIBILITY<br>Headlamps<br>Headlamp leveling device                                                                                                                                                                                                                                                                                                                                                                                                                                                                                                   |                                                                                         | Black                                                                                | Silver                                                                  |
| Roof Rails<br>VISIBILITY<br>Headlamps<br>Headlamp leveling device<br>Automatic lamps                                                                                                                                                                                                                                                                                                                                                                                                                                                                                |                                                                                         | Black                                                                                | Silver  LED Projector  Automatic                                        |
| Roof Rails VISIBILITY Headlamps Headlamp leveling device Automatic lamps Front fog lamps Privacy glass                                                                                                                                                                                                                                                                                                                                                                                                                                                              |                                                                                         | Black<br>Halogen<br>–                                                                | Silver  LED Projector  Automatic  Std                                   |
| Roof Rails VISIBILITY Headlamps Headlamp leveling device Automatic lamps Front fog lamps Privacy glass Wipers                                                                                                                                                                                                                                                                                                                                                                                                                                                       | chla intermitte                                                                         | Black Halogen Std Std                                                                | Silver  LED Projector  Automatic  Std  Std  Std                         |
| Roof Rails VISIBILITY Headlamps Headlamp leveling device Automatic lamps Front fog lamps Privacy glass Wijers Front: 2 speeds (low, high) + adjust                                                                                                                                                                                                                                                                                                                                                                                                                  |                                                                                         | Black Halogen Std Std                                                                | Silver  LED Projector Automatic Std Std Std Std                         |
| Roof Rails VISIBILITY Headlamps Headlamp leveling device Automatic lamps Front fog lamps Privacy glass Wipers Front: 2 speeds (low, high) + adjust Rear: 1 speed + intermittent + wasi                                                                                                                                                                                                                                                                                                                                                                              |                                                                                         | Black Halogen Std Std                                                                | Silver  LED Projector Automatic Std Std Std Std Std Std                 |
| Roof Rails  VISIBILITY  Headlamps  Headlamp leveling device  Automatic lamps  Front fog lamps  Privacy glass  Wipers  Front: 2 speeds (low, high) + adjust  Rear: 1 speed + intermittent + wasl  Automatic wiper                                                                                                                                                                                                                                                                                                                                                    | Electrically                                                                            | Black Halogen Std Std Std Std Std                                                    | Silver  LED Projector Automatic Std Std Std Std Std Std                 |
| Window Sills Roof Rails  WISIBILITY  Headlamps Headlamp leveling device Automatic lamps Front fog lamps Privacy glass Wijers Front: 2 speeds (low, high) + adjust Rear: 1 speed + intermittent + wasl Automatic wiper Outside door mirrors                                                                                                                                                                                                                                                                                                                          | Electrically adjustable                                                                 | Black Halogen Std Std Std Std Std Std Std                                            | Silver  LED Projector Automatic Std Std Std Std Std Std Std             |
| Roof Rails  VISIBILITY  Headlamps  Headlamp leveling device  Automatic lamps  Front fog lamps  Privacy glass  Wipers  Front: 2 speeds (low, high) + adjust  Rear: 1 speed + intermittent + wasl  Automatic wiper                                                                                                                                                                                                                                                                                                                                                    | Electrically adjustable Electrically folding                                            | Black Halogen Std                                | Silver  LED Projector Automatic Std |
| Roof Rails VISIBLITY Headlamps Headlamp leveling device Automatic lamps Front fog lamps Privacy glass Wipers Front: 2 speeds (low, high) + adjust Rear: 1 speed + intermittent + wasl Automatic wiper                                                                                                                                                                                                                                                                                                                                                               | Electrically adjustable Electrically folding With built-in turn                         | Black Halogen Std Std Std Std Std Std Std                                            | Silver  LED Projector Automatic Std Std Std Std Std Std Std             |
| Roof Rails VISIBLITY Headlamps Headlamp leveling device Automatic lamps Front fog lamps Privacy glass Wipers Front: 2 speeds (low, high) + adjust Rear: 1 speed + intermittent + wasl Automatic wiper Outside door mirrors  Day/night rearview mirror                                                                                                                                                                                                                                                                                                               | Electrically<br>adjustable<br>Electrically folding<br>With built-in turn<br>signal lamp | Black Halogen Std                                | Silver  LED Projector Automatic Std |
| Roof Rails VISIBLITY Headlamps Headlamp leveling device Automatic lamps Front fog lamps Privacy glass Wipers Front: 2 speeds (low, high) + adjust Rear: 1 speed + intermittent + wash Automatic wiper Outside door mirrors  Day/night rearview mirror STEERING AND INSTRUMENT PAI                                                                                                                                                                                                                                                                                   | Electrically<br>adjustable<br>Electrically folding<br>With built-in turn<br>signal lamp | Black Halogen Std                                | Silver  LED Projector Automatic Std |
| Roof Rails VISIBLITY Headlamps Headlamp leveling device Automatic lamps Front fog lamps Privacy glass Wipers Front: 2 speeds (low, high) + adjust Rear: 1 speed + intermittent + wasl Automatic wiper Outside door mirrors  Day/night rearview mirror STEERING AND INSTRUMENT PAI 3-spoke steering wheel                                                                                                                                                                                                                                                            | Electrically<br>adjustable<br>Electrically folding<br>With built-in turn<br>signal lamp | Black Halogen  Std Std Std Std Std Std Std Std Std Halogen                           | Silver  LED Projector Automatic Std |
| Roof Rails VISIBLITY Headlamps Headlamp leveling device Automatic lamps Front fog lamps Privacy glass Wipers Front: 2 speeds (low, high) + adjust Rear: 1 speed + intermittent + wasl Automatic wiper Outside door mirrors  Day/night rearview mirror STEERING AND INSTRUMENT PAI 3-spoke steering wheel Leather covered                                                                                                                                                                                                                                            | Electrically<br>adjustable<br>Electrically folding<br>With built-in turn<br>signal lamp | Black Halogen  Std                               | Silver  LED Projector Automatic Std |
| Roof Rails VISIBLITY Headlamps Headlamp leveling device Automatic lamps Front fog lamps Privacy glass Wipers Front: 2 speeds (low, high) + adjust Rear: 1 speed + intermittent + wasl Automatic wiper Outside door mirrors  Day/night rearview mirror STEERING AND INSTRUMENT PAI 3-spoke steering wheel                                                                                                                                                                                                                                                            | Electrically<br>adjustable<br>Electrically folding<br>With built-in turn<br>signal lamp | Black Halogen  Std Std Std Std Std Std Std Std Std Halogen                           | Silver  LED Projector Automatic Std |
| Roof Rails  VISIBILITY  Headlamps  Headlamp leveling device  Automatic lamps  Front fog lamps  Privacy glass  Wipers  Front: 2 speeds (low, high) + adjust  Rear: 1 speed + intermittent + wasl  Automatic wiper  Outside door mirrors  Day/night rearview mirror  STEERING AND INSTRUMENT PAI  3-spoke steering wheel  Leather covered  With audio control  With speed limiter control                                                                                                                                                                             | Electrically<br>adjustable<br>Electrically folding<br>With built-in turn<br>signal lamp | Black Halogen Std                | Silver  LED Projector Automatic Std |
| Roof Rails VISIBLITY Headlamps Headlamp leveling device Automatic lamps Front fog lamps Privacy glass Wipers Front: 2 speeds (low, high) + adjust Rear: 1 speed + intermittent + wasl Automatic wiper Outside door mirrors  Day/night rearview mirror STEERING AND INSTRUMENT PAI 3-spoke steering wheel Leather covered With audio controls With cruise control With speed limiter control With speed limiter control With hands-free phone control                                                                                                                | Electrically<br>adjustable<br>Electrically folding<br>With built-in turn<br>signal lamp | Black Halogen Std                                | Silver  LED Projector Automatic Std |
| Roof Rails VISIBLITY Headlamps Headlamp leveling device Automatic lamps Front fog lamps Privacy glass Wipers Front: 2 speeds (low, high) + adjust Rear: 1 speed + intermittent + wasl Automatic wiper Outside door mirrors  Daylnight rearview mirror STEERING AND INSTRUMENT PAI 3-spoke steering wheel Leather covered With audio controls With cruise control With speed limiter control With shands-free phone control Tilt & telescopic adjust                                                                                                                 | Electrically<br>adjustable<br>Electrically folding<br>With built-in turn<br>signal lamp | Black Halogen Std                                | Silver  LED Projector Automatic Std |
| Roof Rails VISIBLITY Headlamps Headlamp leveling device Automatic lamps Front fog lamps Privacy glass Wipers Front: 2 speeds (low, high) + adjust Rear: 1 speed + intermittent + wasl Automatic wiper Outside door mirrors  Day/night rearview mirror STEERING AND INSTRUMENT PAI 3-spoke steering wheel Leather covered With audio controls With cruise control With speed limiter control With speed limiter control Titl & telescopic adjust Paddle shift                                                                                                        | Electrically<br>adjustable<br>Electrically folding<br>With built-in turn<br>signal lamp | Black Halogen Std                                | Silver  LED Projector Automatic Std |
| Roof Rails VISIBLITY Headlamps Headlamps Headlamp leveling device Automatic lamps Front fog lamps Privacy glass Wipers Front: 2 speeds (low, high) + adjust Rear: 1 speed + intermittent + wast Automatic wiper Outside door mirrors  Day/night rearview mirror STEERING AND INSTRUMENT PAI 3-spoke steering wheel Leather covered With audio controls With speed limiter control With speed limiter control With hands-free phone control Tilt & telescopic adjust Paddle shift Information display                                                                | Electrically<br>adjustable<br>Electrically folding<br>With built-in turn<br>signal lamp | Black Halogen Std                                | Silver  LED Projector Automatic Std |
| Roof Rails VISIBLITY Headlamps Headlamp leveling device Automatic lamps Front fog lamps Privacy glass Wipers Front: 2 speeds (low, high) + adjust Rear: 1 speed + intermittent + wasl Automatic wiper Outside door mirrors  Day/night rearview mirror STEERING AND INSTRUMENT PAI 3-spoke steering wheel Leather covered With audio controls With cruise control With speed limiter control With speed limiter control Titl & telescopic adjust Paddle shift                                                                                                        | Electrically<br>adjustable<br>Electrically folding<br>With built-in turn<br>signal lamp | Black Halogen Std                                | Silver  LED Projector Automatic Std |
| Roof Rails VISIBLITY Headlamps Headlamps Headlamp leveling device Automatic lamps Front fog lamps Privacy glass Wipers Front: 2 speeds (low, high) + adjust Rear: 1 speed + intermittent + wasl Automatic wiper Outside door mirrors  Day/night rearview mirror STEERING AND INSTRUMENT PAI 3-spoke steering wheel Leather covered With audio controls With cruise control With speed limiter control With speed limiter control With hands-free phone control Tilt & telescopic adjust Paddle shift Information display Clock Outside temperature Fuel consumption | Electrically<br>adjustable<br>Electrically folding<br>With built-in turn<br>signal lamp | Black Halogen Std                                | Silver  LED Projector Automatic Std |
| Roof Rails VISIBLITY Headlamps Headlamp leveling device Automatic lamps Front fog lamps Privacy glass Wipers Front: 2 speeds (low, high) + adjust Rear: 1 speed + intermittent + wasi Automatic wiper Outside door mirrors  Day/night rearview mirror STEERING AND INSTRUMENT PAI 3-spoke steering wheel Leather covered With audio controls With cruise control With speed limiter control With speed limiter control Tilt & telescopic adjust Paddle shift Information display Clock Outside temperature Fuel consumption Driving range                           | Electrically<br>adjustable<br>Electrically folding<br>With built-in turn<br>signal lamp | Black Halogen Std                                | Silver  LED Projector Automatic Std |
| Roof Rails  VISIBLITY  Headlamps  Headlamp leveling device  Automatic lamps  Frivacy glass  Wipers  Front: 2 speeds (low, high) + adjust  Rear: 1 speed + intermittent + wasl  Automatic wiper  Outside door mirrors  Day/night rearview mirror  STEERING AND INSTRUMENT PAI  3-spoke steering wheel  Leather covered  With audio controls  With cruise control  With speed limiter control  With speed limiter control  Tilt & telescopic adjust  Paddle shift  Information display  Clock  Outside temperature  Fuel consumption                                  | Electrically<br>adjustable<br>Electrically folding<br>With built-in turn<br>signal lamp | Black Halogen Std                                | Silver  LED Projector Automatic Std |