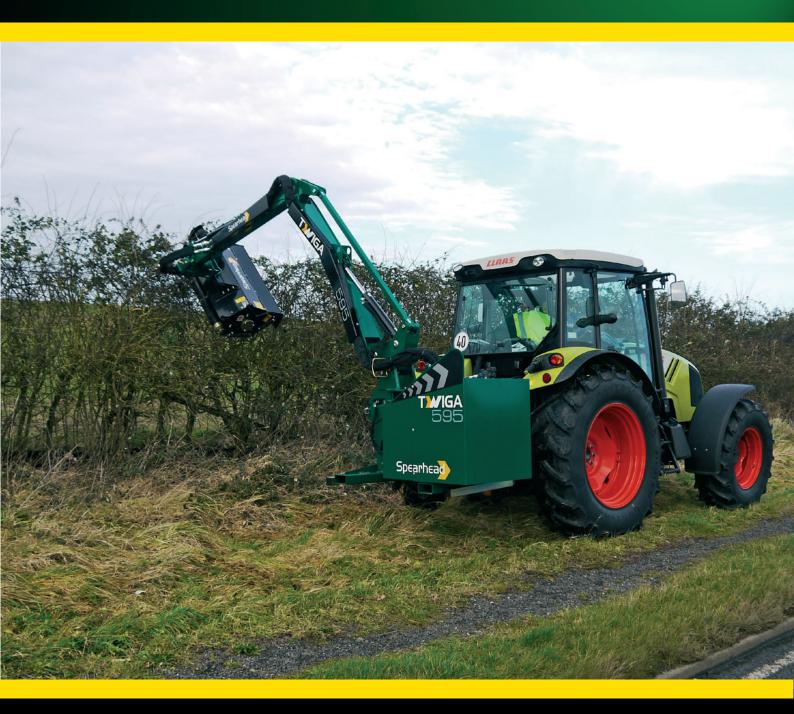

## TWIGA CLASSIC SERIES REACH MOWERS

- 59 metre maximum reach
- 95hp minimum tractor requirement
- 3-point linkage mounting
- Parallel arm geometry
- Fully independent 65hp hydraulic system
- · 220 litre oil capacitu
- Hydraulic safety breakout

- Low power requirement
- Choice of control systems
- Choice of cutting heads and attachments

Spearhead's Twiga Classic series reach mower incorporates a strong combination of power and flair with a stripped back look that contributes to the best value for money machine on the market.

Powered by a 65hp hydraulic system, the Twiga Classic series is available with sideways reach of 5.9 metres with rear mounting as standard.

| Model                                      | Max. Reach   | W∈ight  | HP (Min.) | Tractor Weight Req. |
|--------------------------------------------|--------------|---------|-----------|---------------------|
| TWIGA COMPACT 595 with mini pilot controls | 5.9m (19'4") | 1380 kg | 95        | 3750kg              |