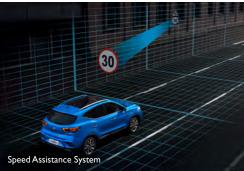

#### INTELLIGENT SPEED LIMIT ASSIST

Actively detects speed limit signs and alerts you to your current vehicle speed.