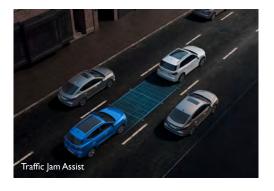

#### TRAFFIC JAM ASSIST

Detects heavy traffic and automatically follows the vehicle in front, controlling acceleration, braking and steering within the lane.