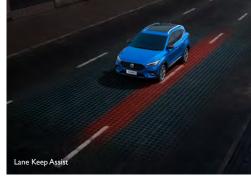

#### LANE KEEP ASSIST

Alerts the driver when the ZST is getting too close to the lane edge.