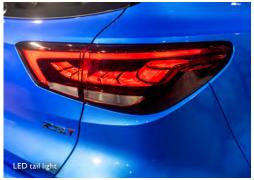

• 17" Alloy wheels

- Full grain leather steering wheel
- 360 Degree Camera
- Keyless entry & push button start
- LED headlights & Taillights
- MG Pilot Driver Safety Suite
- 4 speaker sound system
- Synthetic leather interior trim with contrast stitching