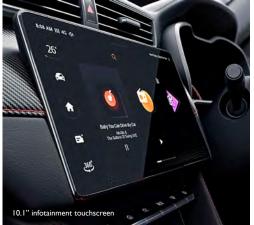

Connect to the ultimate in-car experience in the MG ZST through the 10.1" infotainment screen. With Satellite Navigation, Apple CarPlay™ & Android Auto™, and 5 USB ports – two in the front, two in the rear for backseat passengers and one conveniently mounted on the rear-view mirror for your dash cam - it all comes together in the MG ZST.

#### **Ample Boot Space**

With the rear seats down, there's 1,187 L of boot space, and 359 L with the seats up. This represents one of the largest boots in class.

10.1" Infotainment touchscreen Includes Apple CarPlay™ and Android Auto™ functionality.