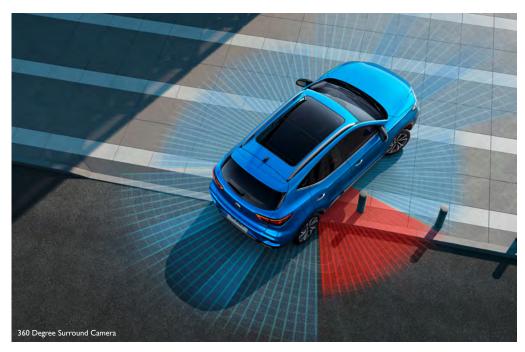

#### 360° DEGREE CAMERA

Provides you with a 360 field of view around the vehicle when reversing.

#### **REAR CROSS TRAFFIC ALERT**

Alerts you of approaching vehicles and pedestrians when reversing out of parking spaces.