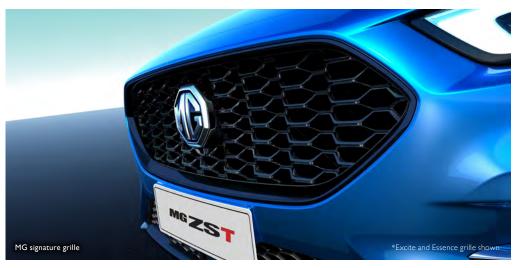

• High-gloss exterior finishes

• MG 'Exclusive' high-gloss grille

• 10.1" Multi-function colour touch screen with Apple CarPlay & Android Auto

exterior finishes and signature grille, the ZST

With satellite navigation and a 6-speaker audio system, enjoy every journey with seamless directions and immersive audio. The MG ZST Vibe also offers sleek two-tone machined alloy wheels, adding statement style from head to toe.