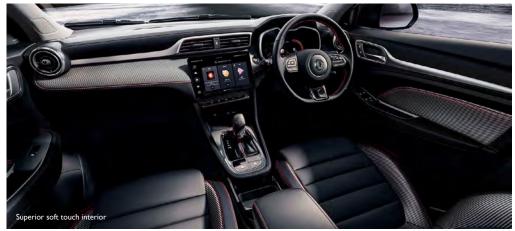

# AN INTERIOR THAT'S SUPERIOR IN EVERY WAY

The interior of the MG ZST is a sight to behold... and experience.

5 spacious seats, with beautiful soft touch materials, improved ergonomics and a class-equaling 10.1" colour touchscreen, offers premium surroundings and a truly immersive driver experience.

Connect to the ultimate in-car experience in the MG ZST through the 10.1" infotainment screen. With Satellite Navigation, Apple CarPlay™ & Android Auto™, and 5 USB ports – two in the front, two in the rear for backseat passengers and one conveniently mounted on the rear-view mirror for your dash cam - it all comes together in the MG ZST.

Full Virtual Instrument Cluster\*
Delivers clarity, sophistication and a premium view of your cars performance.

Panoramic Stargazer Sunroof\*
Open up with one of the largest
panoramic sunroofs in the small SUV
segment for added elegance, luxury
and viewability.