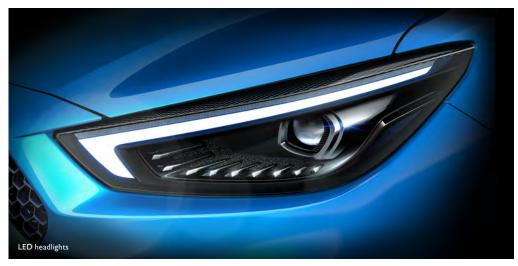

• 17" Alloy wheels

- Full grain leather steering wheel
- 360 Degree Camera
- Keyless entry & push button start
- LED headlights & Taillights
- MG Pilot Driver Safety Suite
- 4 speaker sound system
- Synthetic leather interior trim with contrast stitching