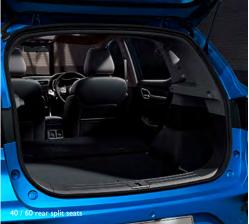

#### **Ample Boot Space**

With the rear seats down, there's 1,187 L of boot space, and 359 L with the seats up. This represents one of the largest boots in class.

10.1" Infotainment touchscreen Includes Apple CarPlay™ and Android Auto™ functionality.