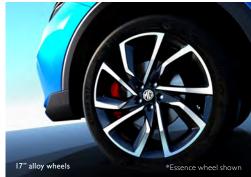

- 17" Two-tone machined alloy wheels
- 6 speaker sound system
- Rain sensing wipers

AS CORE PLUS...

- Front Fog lights
- In built satellite navigation
- PU & PVC Seats

• Fabric seats

MG ZST CORE

I.5 litre engine