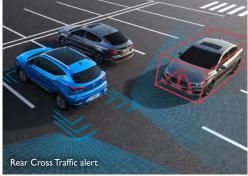

#### **REAR CROSS TRAFFIC ALERT**

Alerts you of approaching vehicles and pedestrians when reversing out of parking spaces.