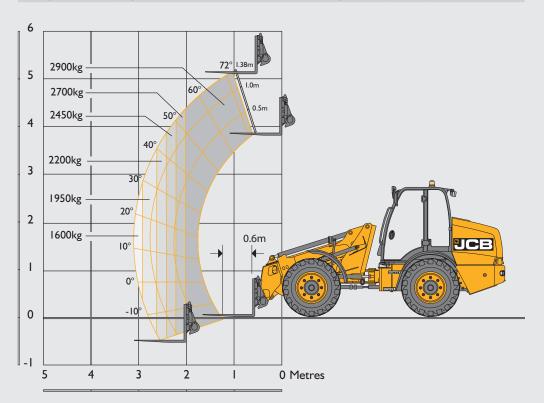

## **TELESCOPIC WHEEL LOADER** | TM320/TM320S

Gross power: TM320: 93kW (125hp); TM320S: 108kW (145hp), Lift capacity: 2,900kg, Lift height: 5,200mm

## THE **POWER** TO PERFORM.

THE CLASS LEADER WHEN IT COMES TO LIFT CAPACITY AND TEAROUT FORCE, COMBINED WITH 5.2M LIFT HEIGHT, 2.9M FORWARD REACH AND THE SUPERB JCB ECOMAX ENGINE. THERE'S NOTHING THE TM320 AND TM320S CAN'T HANDLE.

| LOADER PERFORMANCE                                           |    |          |          |  |  |
|--------------------------------------------------------------|----|----------|----------|--|--|
| Machine model                                                |    | TM320    | TM320S   |  |  |
| Maximum lift capacity to full height with forks              | kg | 2900     | 2900     |  |  |
| Lift capacity at full reach                                  | kg | 1600     | 1600     |  |  |
| Lift height                                                  | mm | 5200     | 5200     |  |  |
| Maximum forward reach                                        |    | 2950     | 2950     |  |  |
| Straight tipping load - forks with 500mm load centre*        |    | 5262     | 5262     |  |  |
| Full turn tipping load - forks with 500mm load centre*       | kg | 4052 **  | 4052 **  |  |  |
| Full turn tipping load - forks calculated @ 80% load factor* | kg | 3242 **  | 3242 **  |  |  |
| Full turn tipping load - forks calculated @ 60% load factor* | kg | 243   ** | 243   ** |  |  |
| Breakout force - tearout                                     | kg | 6260     | 6260     |  |  |