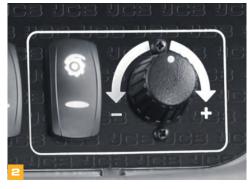

Widecore cooling pack with optional hydraulic reversing fan removes built-up debris. The reverse fan can be set to manual or automatic at the flick of a switch.