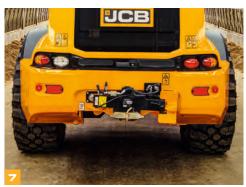

- Our optional hydraulic rear tow hitch further increases machine versatility whilst its fold-up design prevents impact damage and grounding when working on gradients or uneven ground.
- The foot brake features a selectable transmission dump for superb multi-functioning control and increased engine speeds during loading or rehandling.
- The TM320's variable flow auxiliary hydraulics are easy to use, designed to maximise productivity and efficiency. This flow sharing system with a variable flow piston pump also allows for multiple functions to be performed at the same time, reducing cycle times.