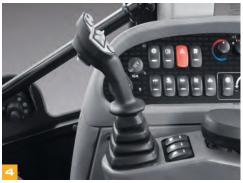

### At your command.

- 1 From the high, centrally mounted driving position you're in complete control, with a low boom pivot and large glass areas giving an unhampered 360° view.
- Constant flow hydraulics are intuitive to use, with an in-cab display of the flow rate which can be adjusted on the go.
- Manual and Automatic transmission modes put the operator in control of increased transmission performance.
- For ergonomic, fast and precise control, the TM320 and TM320s are fitted with a fully proportional single lever mounted servo joystick controls. Joystick-mounted manual gear changes means you can shift gears, speed and direction quickly and easily with one ergonomic control. The TM320 and TM320S also benefit from automatic gear change.
- Our new HVAC system keeps operators comfortable and focused for longer, the 3-speed fan heater can help create the perfect working temperature all year round. The optional air conditioning makes it even easier to find the best working temperature.