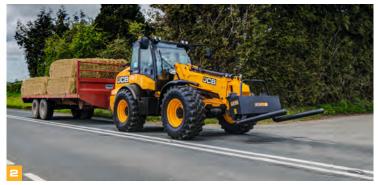

#### Traction and travel.

- The JCB TM320 and TM320S gives you ultimate traction and performance in soft, muddy ground, thanks to optional limited slip differentials and 4WD as standard.
- Auto Smoothride System (SRS) engages at speeds of over 4mph/6kph. This improves load retention and comfort (and, in turn, productivity) when travelling at speed on roads and fields. The system can be manually engaged with the boom in any position. The SRS system is easily operated via a rocker switch. It can be auto-engaged by travel speed or constantly activated.

- Our optional hydraulic rear tow hitch further increases machine versatility whilst its fold-up design prevents impact damage and grounding when working on gradients or uneven ground.
- The foot brake features a selectable transmission dump for superb multi-functioning control and increased engine speeds during loading or rehandling.
- The TM320's variable flow auxiliary hydraulics are easy to use, designed to maximise productivity and efficiency. This flow sharing system with a variable flow piston pump also allows for multiple functions to be performed at the same time, reducing cycle times.