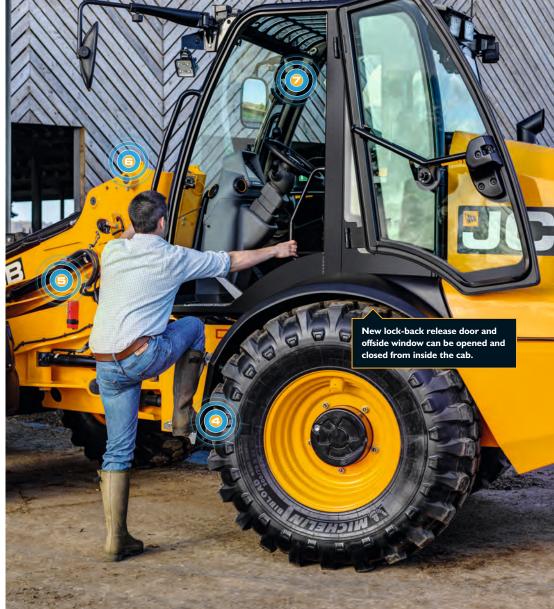

### Keeping you safe.

- Access steps are inclined and equally spaced, complemented by well positioned grab handles for three points of contact at all times.
- Hose burst check valves on the rams prevent collapse if a hose fails.
- The low boom profile and low boom pivot make for superb forward visibility.
- Adaptive Load Control technology automatically controls hydraulic operation, helping to maintain the longitudinal stability of these machines.
- Our in-cab, electronic 2-stage quickhitch isolation protects against accidental release of attachments.

- In order to protect your investment, the TM320 and TM320s are available with JCB LiveLink telematics for real time vehicle tracking as standard.
- Our optional rear-view camera displays an unobstructed rearward view on the in-cab colour monitor onboard your TM320 or TM320S.