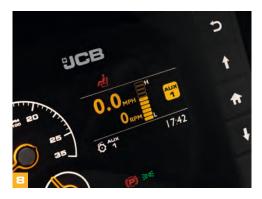

### Sitting comfortably.

- 6 The cab is large and roomy with plenty of storage for home comforts and work essentials.
- Boom end damping on lower and extend/retract reduces shock to the operator and the machine itself.
- An LED colour dashboard relays useful information such as efficient running and fuel consumption figures, as well as displaying Diesel Exhaust Fluid (DEF) levels as well as in-cab daily checks. Constant flow hydraulics are intuitive to use, with the in-cab display of the flow rate, which can be adjusted on the go.
- Backlit switches ensure quick and accurate control recognition, even in the dark.