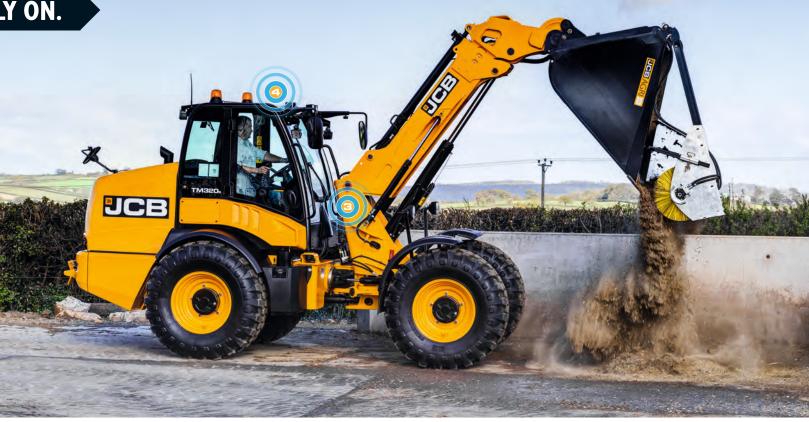

### Proven reliability.

- 1 We stress test across a lifetime of cycles to emulate the most arduous digging and dump situations. It's your guarantee of performance over thousands of hours.
- The centrally mounted lift, tilt and extension rams eliminate boom twisting, and are held in place by centrally-mounted keyhole castings for even greater structural integrity.
- At JCB, we make our own hydraulic cylinders, cabs, axles, transmissions and engines all designed to work in perfect harmony for optimum reliability.
- 4 To provide long-term protection, we dip every cab and various bodywork panels in electrophoretic alloy before painting it.

### Designed to work hard.

- A heavy-duty centre joint takes both vertical and horizontal loadings for maximum durability and rigidity.
- The TM320 and TM320S tough, inverted U-shaped boom pressing features fully welded closing plates for ultimate strength, and is mounted into a heavy-duty loader tower.
- The cast rear counterweight helps prevent impact damage. Recessed rear lights mounted above the counterweight are well protected.
- The hydraulic hoses are routed within the main boom structure to guard against damage.