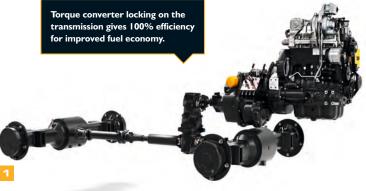

The TM320 and TM320s are fitted with Torquelock in 4th, 5th and 6th gears for greater speed, quicker journey times between the farm and field and reduced fuel consumption when roading.

### **EcoMAX** saves you money (cont.)

- 3 By producing high levels of power and torque even at engine speeds as low as 1300-1400rpm, EcoMAX can provide fuel-efficient matching of transmission and hydraulics.
- 4 Both the 93kW (125hp) and 108kW (145hp) JCB EcoMAX engines are fitted with a variable speed cooling fan that automatically reacts to ambient temperatures, adjusting fan speed to maximise fuel efficiency and in-cab noise.
- High back-off power brakes reduce viscous drag during roading and rehandling, which improves fuel economy.
- ☐ The TM320's load-sensing hydraulics only consume power on demand, conserving fuel.