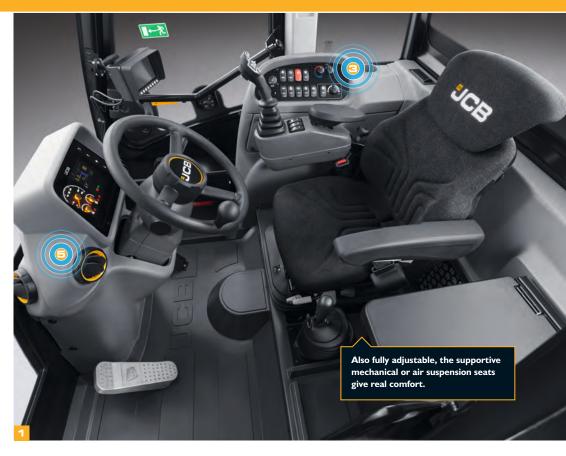

### At your command.

- 1 From the high, centrally mounted driving position you're in complete control, with a low boom pivot and large glass areas giving an unhampered 360° view.
- Constant flow hydraulics are intuitive to use, with an in-cab display of the flow rate which can be adjusted on the go.
- Manual and Automatic transmission modes put the operator in control of increased transmission performance.
- For ergonomic, fast and precise control, the TM320 and TM320s are fitted with a fully proportional single lever mounted servo joystick controls. Joystick-mounted manual gear changes means you can shift gears, speed and direction quickly and easily with one ergonomic control. The TM320 and TM320S also benefit from automatic gear change.
- Our new HVAC system keeps operators comfortable and focused for longer, the 3-speed fan heater can help create the perfect working temperature all year round. The optional air conditioning makes it even easier to find the best working temperature.

### Sitting comfortably.

- 6 The cab is large and roomy with plenty of storage for home comforts and work essentials.
- Boom end damping on lower and extend/retract reduces shock to the operator and the machine itself.
- An LED colour dashboard relays useful information such as efficient running and fuel consumption figures, as well as displaying Diesel Exhaust Fluid (DEF) levels as well as in-cab daily checks. Constant flow hydraulics are intuitive to use, with the in-cab display of the flow rate, which can be adjusted on the go.
- Backlit switches ensure quick and accurate control recognition, even in the dark.