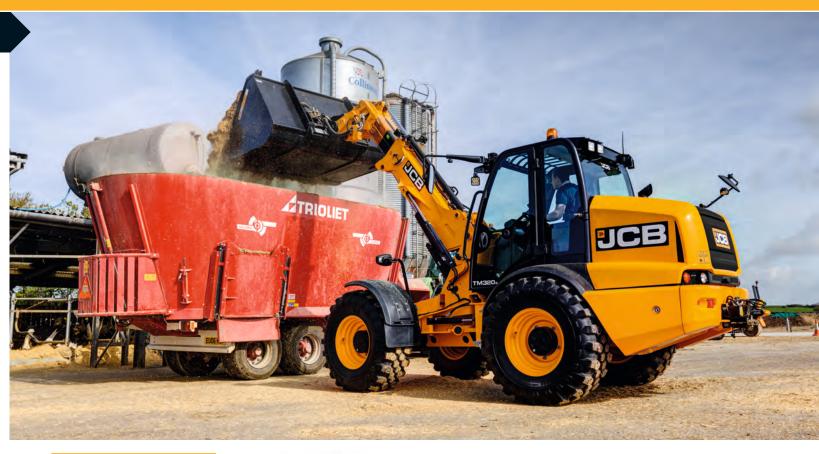

## THE **POWER** TO PERFORM.

THE CLASS LEADER WHEN IT COMES TO LIFT CAPACITY AND TEAROUT FORCE, COMBINED WITH 5.2M LIFT HEIGHT, 2.9M FORWARD REACH AND THE SUPERB JCB ECOMAX ENGINE. THERE'S NOTHING THE TM320 AND TM320S CAN'T HANDLE.

### JCB EcoMAX engine.

These machines feature our EcoMAX Tier 4 Final/Stage IV engine with variable geometry turbo, giving increased performance at low engine speed for improved cycle times and tractive effort. This 4.4 litre engine delivers a massive 550 Nm torque at low engine speeds for optimum response. For even greater performance, the TM320S is fitted with a 4.8 litre 108kW (145hp) EcoMAX Tier 4 Final/Stage IV engine.