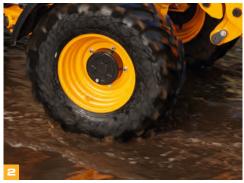

#### Traction and travel.

- The JCB TM320 and TM320S gives you ultimate traction and performance in soft, muddy ground, thanks to optional limited slip differentials and 4WD as standard.
- Auto Smoothride System (SRS) engages at speeds of over 4mph/6kph. This improves load retention and comfort (and, in turn, productivity) when travelling at speed on roads and fields. The system can be manually engaged with the boom in any position. The SRS system is easily operated via a rocker switch. It can be auto-engaged by travel speed or constantly activated.