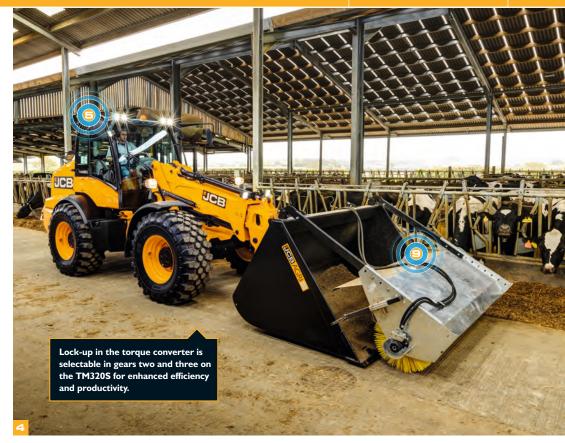

The TM320 and TM320s are fitted with Torquelock in 4th, 5th and 6th gears for greater speed, quicker journey times between the farm and field and reduced fuel consumption when roading.