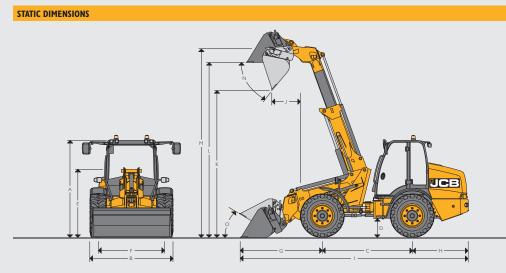

Note: JCB LIVELINK and JCB ASSETCARE may not be available in your region, so please check with your local dealer.

| CTA. | TIC DIMENSIONS                 |         |                         |
|------|--------------------------------|---------|-------------------------|
| A    | Overall height                 | mm      | 2703                    |
| В    | Overall width (over tyres)     | mm      | 2350                    |
| С    | Wheelbase                      | mm      | 2550                    |
|      | Ground clearance               |         | 472                     |
| D    |                                | mm      | 1835                    |
| E    | Height to top of boom pivot    | mm      |                         |
| F    | Wheel track                    | mm      | 1870                    |
| G    | Axle to shovel toe plate       | mm      | 1627                    |
| Н    | Axle to counterweight face     | mm      | 2143                    |
| -    | Total length*                  | mm      | 6322                    |
| J    | Dump reach                     | mm      | 933                     |
| K    | Dump height                    | mm      | 4511                    |
| L    | Load over height               | mm      | 5182                    |
| Μ    | Pin height                     | mm      | 5367                    |
| Ν    | Maximum dump angle             | degrees | 39                      |
| 0    | Roll back at carry             | degrees | 41                      |
|      | Total length to front of hitch | mm      | 5886                    |
|      | Inside radius                  | mm      | 2001                    |
|      | Outside radius (edge of tyre)  | mm      | 4350                    |
|      | Outside radius (over shovel)   | mm      | 4633                    |
|      | Articulation angle             | degrees | ±43°                    |
|      | Operating weight               | kg      | 8160                    |
|      | Front axle weight              | kg      | 2730                    |
|      | Rear axle weight               | kg      | 5470                    |
|      | Tyres used for specifications  |         | Michelin XMCL 460/70R24 |
|      | Bucket used for specification  |         | I m³ GP                 |
|      | Hitch used for specification   |         | Pin & Cone              |

<sup>\*</sup>Please note total length: machine fitted with standard bucket – boom fully down, shovel crowded fully back.

| ENGINE                              |         |                            |                            |
|-------------------------------------|---------|----------------------------|----------------------------|
| Machine model                       |         | TM320                      | TM320S                     |
| Manufacturer                        |         | JCB                        | JCB                        |
| Model                               |         | EcoMAX                     | EcoMAX                     |
| Capacity                            | ltr     | 4.4                        | 4.8                        |
| Bore                                | mm      | 103                        | 106                        |
| Stroke                              | mm      | 132                        | 135                        |
| Aspiration                          |         | Turbocharged/charge cooled | Turbocharged/charge cooled |
| Number of cylinders                 |         | 4                          | 4                          |
| Power rating                        |         |                            |                            |
| Gross power to SAE J 1995/ISO 14396 | kW (hp) | 93 (125) @ 2200 rpm        | 108 (145) @ 2200 rpm       |
| Net power to J1349/EEC 80/12        | kW (hp) | 86 (115) @ 2200rpm         | 101 (135) @ 2200 rpm       |
| Torque rating                       |         |                            |                            |
| Gross torque                        | Nm      | 550 @ 1500 rpm             | 560 @ 1500 rpm             |