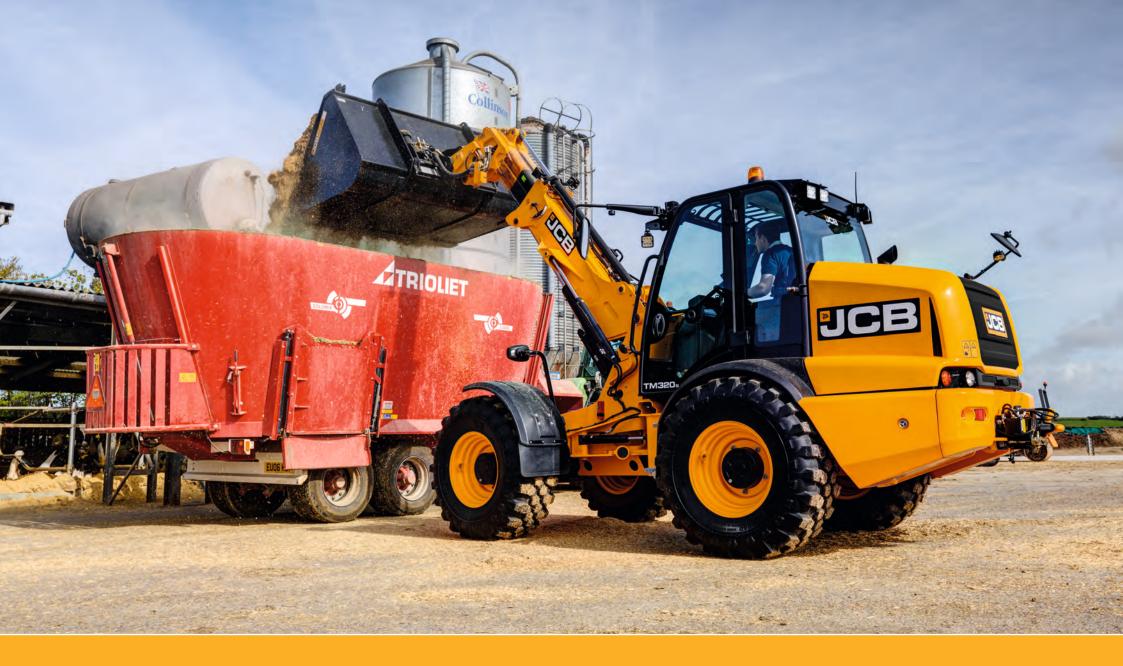

## **TELESCOPIC WHEEL LOADER** | TM320/TM320S

Gross power: TM320: 93kW (125hp); TM320S: 108kW (145hp), Lift capacity: 2,900kg, Lift height: 5,200mm

# **STRENGTH YOU CAN RELY ON.**

THE TM320 AND TM320S
HAVE BEEN DESIGNED AND
BUILT FROM SCRATCH TO
DELIVER THE STRENGTH
AND POWER YOU'RE
LOOKING FOR IN AN
ARTICULATED MACHINE.
NO COMPROMISE.