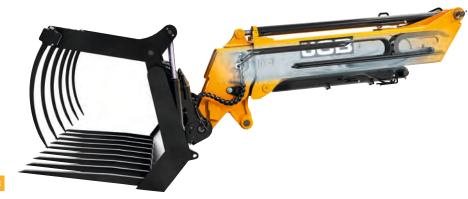

### Hydraulics and versatility.

- ☐ The ability to change flow rate on-the-go is perfect for straw spreader or sweeper use, while the second boom auxiliary option caters for a wide range of twin auxiliary attachments.
- 360 degree cab mounted and boom LED worklight options optimise visibility at night or in other darkened operating areas such as outbuildings, making 3am look like 3pm. There is also a useful optional LED hitch light available to maximise productivity in limited visibility.
- an additional benefit of the TM's articulated steering is the built-in sideshift which makes it easier to position attachments and place loads accurately.

- Our optional hydraulic rear tow hitch further increases machine versatility whilst its fold-up design prevents impact damage and grounding when working on gradients or uneven ground.
- The foot brake features a selectable transmission dump for superb multi-functioning control and increased engine speeds during loading or rehandling.
- The TM320's variable flow auxiliary hydraulics are easy to use, designed to maximise productivity and efficiency. This flow sharing system with a variable flow piston pump also allows for multiple functions to be performed at the same time, reducing cycle times.