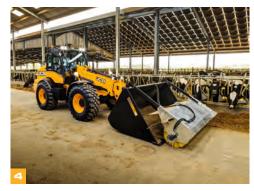

### Hydraulics and versatility.

- ☐ The ability to change flow rate on-the-go is perfect for straw spreader or sweeper use, while the second boom auxiliary option caters for a wide range of twin auxiliary attachments.
- 360 degree cab mounted and boom LED worklight options optimise visibility at night or in other darkened operating areas such as outbuildings, making 3am look like 3pm. There is also a useful optional LED hitch light available to maximise productivity in limited visibility.
- an additional benefit of the TM's articulated steering is the built-in sideshift which makes it easier to position attachments and place loads accurately.