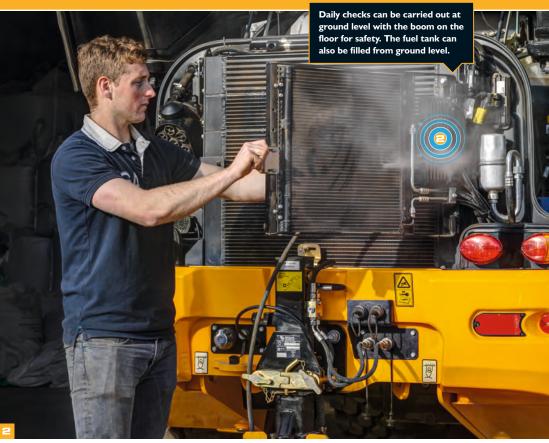

### Maintenance made easy.

1 Many competitor machines require a diesel particulate filter (DPF) to meet Tier 4 Final legislation. Instead, our machines use a sealed-for-life SCR system. The diesel & DEF (Diesel Exhaust Fluid) tanks are easily accessible as well as all daily check points which can all be carried out from ground level.