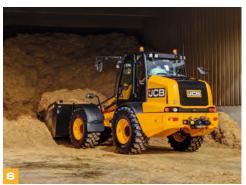

## THE **POWER** TO PERFORM.

THE CLASS LEADER WHEN IT COMES TO LIFT CAPACITY AND TEAROUT FORCE, COMBINED WITH 5.2M LIFT HEIGHT, 2.9M FORWARD REACH AND THE SUPERB JCB ECOMAX ENGINE. THERE'S NOTHING THE TM320 AND TM320S CAN'T HANDLE.

### JCB EcoMAX engine.

These machines feature our EcoMAX Tier 4 Final/Stage IV engine with variable geometry turbo, giving increased performance at low engine speed for improved cycle times and tractive effort. This 4.4 litre engine delivers a massive 550 Nm torque at low engine speeds for optimum response. For even greater performance, the TM320S is fitted with a 4.8 litre 108kW (145hp) EcoMAX Tier 4 Final/Stage IV engine.