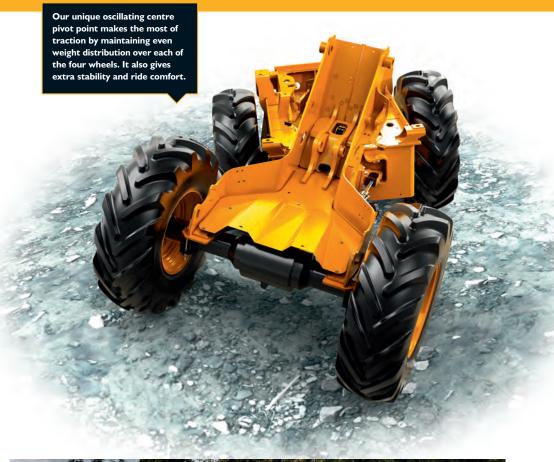

#### Traction and travel.

- The JCB TM320 and TM320S gives you ultimate traction and performance in soft, muddy ground, thanks to optional limited slip differentials and 4WD as standard.
- Auto Smoothride System (SRS) engages at speeds of over 4mph/6kph. This improves load retention and comfort (and, in turn, productivity) when travelling at speed on roads and fields. The system can be manually engaged with the boom in any position. The SRS system is easily operated via a rocker switch. It can be auto-engaged by travel speed or constantly activated.