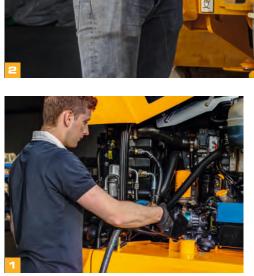

A cyclonic air cleaner reduces debris build up in the air filter while an air intake scavenge system removes debris, extending service intervals.

The TM320's wide-opening rear bonnet gives clear access to service points, grease points are easily accessible and no tools are required to access the battery.

The TM320's self-lubricating boom wear pads and dry boom lubrication provides virtually maintenance-free operation. All greasing points have been extended to 500 hour intervals, courtesy of our graphite impregnated bronze bushes.