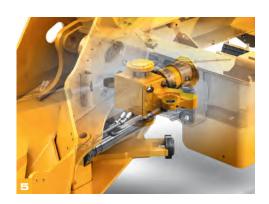

### Designed to work hard.

- A heavy-duty centre joint takes both vertical and horizontal loadings for maximum durability and rigidity.
- The TM320 and TM320S tough, inverted U-shaped boom pressing features fully welded closing plates for ultimate strength, and is mounted into a heavy-duty loader tower.
- The cast rear counterweight helps prevent impact damage. Recessed rear lights mounted above the counterweight are well protected.
- The hydraulic hoses are routed within the main boom structure to guard against damage.