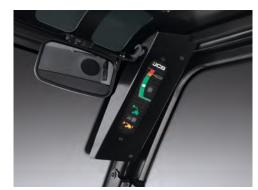

### Sitting comfortably.

- 6 The cab is large and roomy with plenty of storage for home comforts and work essentials.
- Boom end damping on lower and extend/retract reduces shock to the operator and the machine itself.
- An LED colour dashboard relays useful information such as efficient running and fuel consumption figures, as well as displaying Diesel Exhaust Fluid (DEF) levels as well as in-cab daily checks. Constant flow hydraulics are intuitive to use, with the in-cab display of the flow rate, which can be adjusted on the go.
- Backlit switches ensure quick and accurate control recognition, even in the dark.