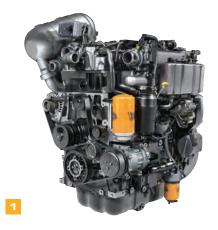

### JCB EcoMAX engine.

These machines feature our EcoMAX Tier 4 Final/Stage IV engine with variable geometry turbo, giving increased performance at low engine speed for improved cycle times and tractive effort. This 4.4 litre engine delivers a massive 550 Nm torque at low engine speeds for optimum response. For even greater performance, the TM320S is fitted with a 4.8 litre 108kW (145hp) EcoMAX Tier 4 Final/Stage IV engine.