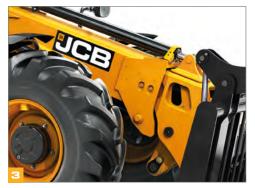

### Designed to work hard.

- A heavy-duty centre joint takes both vertical and horizontal loadings for maximum durability and rigidity.
- The TM320 and TM320S tough, inverted U-shaped boom pressing features fully welded closing plates for ultimate strength, and is mounted into a heavy-duty loader tower.
- The cast rear counterweight helps prevent impact damage. Recessed rear lights mounted above the counterweight are well protected.
- The hydraulic hoses are routed within the main boom structure to guard against damage.