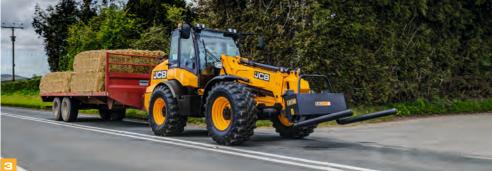

#### Traction and travel.

- The JCB TM320 and TM320S gives you ultimate traction and performance in soft, muddy ground, thanks to optional limited slip differentials and 4WD as standard.
- Auto Smoothride System (SRS) engages at speeds of over 4mph/6kph. This improves load retention and comfort (and, in turn, productivity) when travelling at speed on roads and fields. The system can be manually engaged with the boom in any position. The SRS system is easily operated via a rocker switch. It can be auto-engaged by travel speed or constantly activated.

- Our optional hydraulic rear tow hitch further increases machine versatility whilst its fold-up design prevents impact damage and grounding when working on gradients or uneven ground.
- The foot brake features a selectable transmission dump for superb multi-functioning control and increased engine speeds during loading or rehandling.
- The TM320's variable flow auxiliary hydraulics are easy to use, designed to maximise productivity and efficiency. This flow sharing system with a variable flow piston pump also allows for multiple functions to be performed at the same time, reducing cycle times.