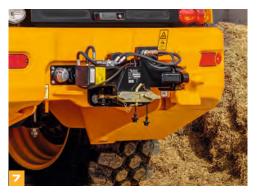

- Our optional hydraulic rear tow hitch further increases machine versatility whilst its fold-up design prevents impact damage and grounding when working on gradients or uneven ground.
- The foot brake features a selectable transmission dump for superb multi-functioning control and increased engine speeds during loading or rehandling.
- The TM320's variable flow auxiliary hydraulics are easy to use, designed to maximise productivity and efficiency. This flow sharing system with a variable flow piston pump also allows for multiple functions to be performed at the same time, reducing cycle times.