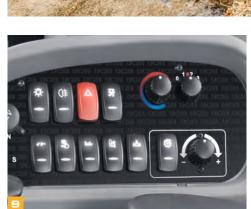

### Sitting comfortably.

- 6 The cab is large and roomy with plenty of storage for home comforts and work essentials.
- Boom end damping on lower and extend/retract reduces shock to the operator and the machine itself.
- An LED colour dashboard relays useful information such as efficient running and fuel consumption figures, as well as displaying Diesel Exhaust Fluid (DEF) levels as well as in-cab daily checks. Constant flow hydraulics are intuitive to use, with the in-cab display of the flow rate, which can be adjusted on the go.
- Backlit switches ensure quick and accurate control recognition, even in the dark.