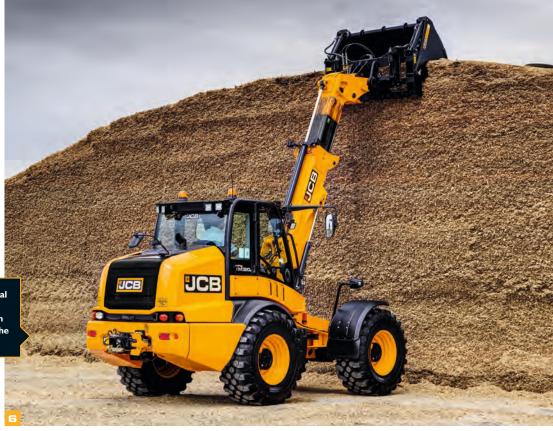

## THE **POWER** TO PERFORM.

THE CLASS LEADER WHEN IT COMES TO LIFT CAPACITY AND TEAROUT FORCE, COMBINED WITH 5.2M LIFT HEIGHT, 2.9M FORWARD REACH AND THE SUPERB JCB ECOMAX ENGINE. THERE'S NOTHING THE TM320 AND TM320S CAN'T HANDLE.

### JCB EcoMAX engine.

These machines feature our EcoMAX Tier 4 Final/Stage IV engine with variable geometry turbo, giving increased performance at low engine speed for improved cycle times and tractive effort. This 4.4 litre engine delivers a massive 550 Nm torque at low engine speeds for optimum response. For even greater performance, the TM320S is fitted with a 4.8 litre 108kW (145hp) EcoMAX Tier 4 Final/Stage IV engine.