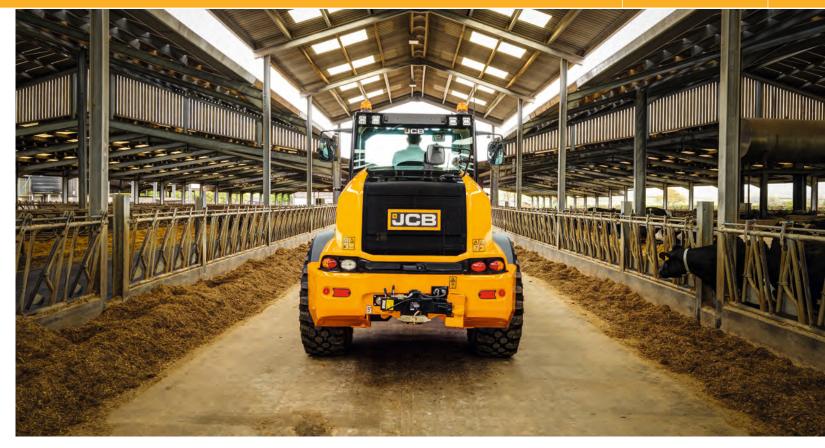

### Designed to work hard.

- A heavy-duty centre joint takes both vertical and horizontal loadings for maximum durability and rigidity.
- The TM320 and TM320S tough, inverted U-shaped boom pressing features fully welded closing plates for ultimate strength, and is mounted into a heavy-duty loader tower.
- The cast rear counterweight helps prevent impact damage. Recessed rear lights mounted above the counterweight are well protected.
- The hydraulic hoses are routed within the main boom structure to guard against damage.