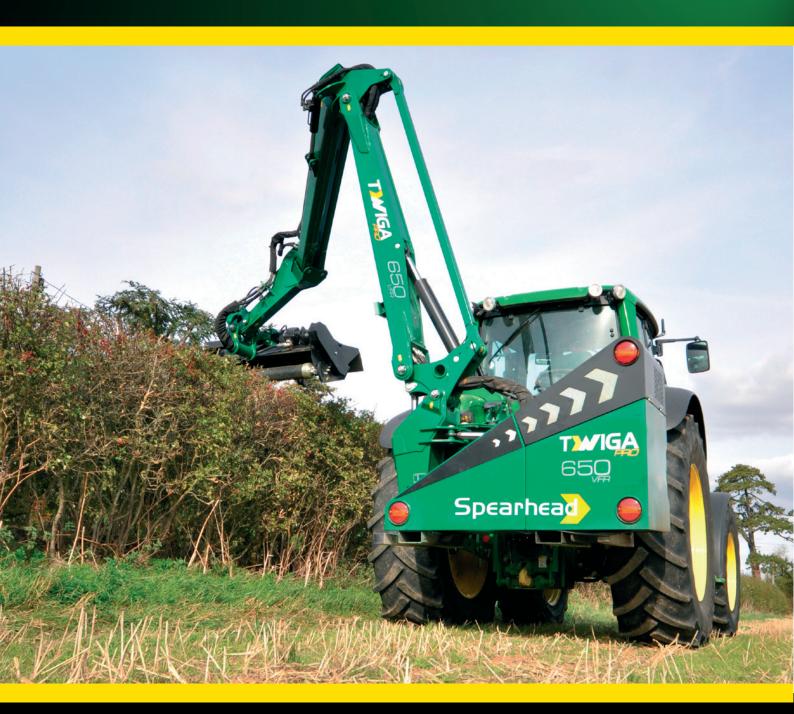

## TWIGA PRO SERIES REACH MOWERS

- 6.5 maximum reach
- 140hp minimum tractor requirement
- 3-point linkage or axle bracket mounting
- Parallel arm geometry
- Fully independent 85hp hydraulic system
- 220 litre oil capacity

- Hudraulic safety breakout
- LED rear lighting kit
- Choice of control systems
- Choice of cutting heads and attachments

The Twiga Pro series is the professional task master designed to cope with the toughest of jobs. Featuring a host of innovative design features the Twiga Pro is an extremely robust, high specification reach mower built to suit the specialist contractor and large scale farmer.

Power is delivered standard by a potent high output 85hp hydraulic system specified to appease the most demanding of green maintenance professionals.

| Mod∈l                | Max. Reach   | W∈ight  | HP (Min.) | Tractor Weight Req. |
|----------------------|--------------|---------|-----------|---------------------|
| TWIGA<br>PRO 650 VFR | 6.5m (11'8") | 1650 kg | 140       | 6000 kg             |