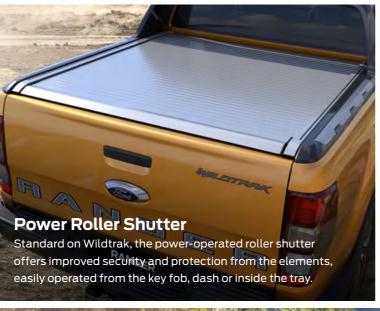

# Live Life To The Fullest

The Ford Ranger is the pick-up truck always ready to work or play, with the power and capability for the toughest jobs, it also has the comfort and smart safety features you want for your family.



Control, you'll be able to handle big loads with Ford Ranger.













When your truck doubles as your office, smart design makes all the difference. The Ranger comes with heaps of tech to make your life easier and safer.

#### A. Autonomous Emergency Braking (AEB) with Pedestrian Protection4.

In speeds over 3.6km/h, Autonomous Emergency Braking (AEB) with Pedestrian Protection is designed to help detect if the car in front has unexpectedly stopped or a pedestrian steps out onto the road, and can automatically apply the brakes.

#### B. Active Park Assist<sup>4</sup>

Available as standard on Wildtrak, Active Park Assist helps you find the right size parallel parking space and automatically steers itself in for a perfect park. Ford Ranger is the first in the Pick-up segment to offer Active Park Assist.

#### C. Traffic Sign Recognition<sup>4</sup