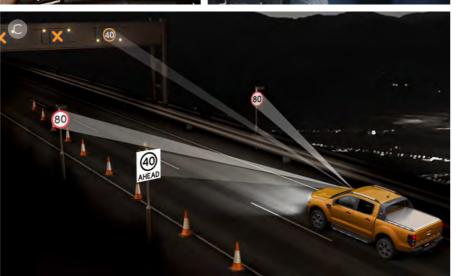

#### C. Traffic Sign Recognition<sup>4</sup>

The forward-facing camera can automatically detect the current speed limit (when activated), then displays this on the instrument cluster. It can even provide a visual warning if you exceed the detected speed limit.