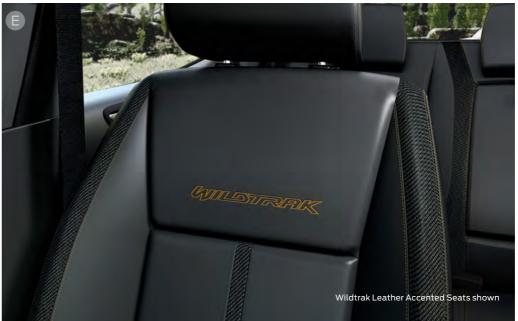

#### E. Leather Accented Seats

There's nothing quite like the smell and feel of premium leather accented seats, which come standard in Wildtrak and are optional on XLT Double Cab models.

SYNC®3° with 8" Touchscreen