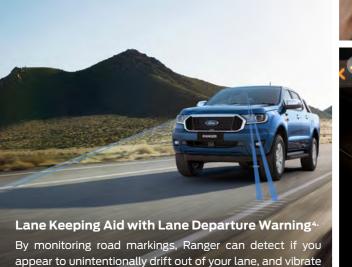

the steering wheel to warn you. If it continues, it can apply

steering torque to help direct you back into your lane.