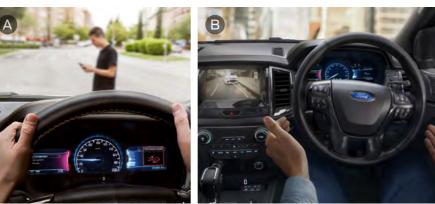

#### A. Autonomous Emergency Braking (AEB) with Pedestrian Protection4.

In speeds over 3.6km/h, Autonomous Emergency Braking (AEB) with Pedestrian Protection is designed to help detect if the car in front has unexpectedly stopped or a pedestrian steps out onto the road, and can automatically apply the brakes.

#### B. Active Park Assist<sup>4</sup>

Available as standard on Wildtrak, Active Park Assist helps you find the right size parallel parking space and automatically steers itself in for a perfect park. Ford Ranger is the first in the Pick-up segment to offer Active Park Assist.