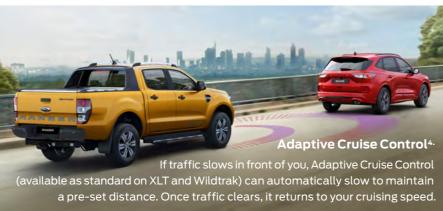

detect if the car in front has unexpectedly stopped or a pedestrian steps out onto the road, and can automatically apply the brakes.

#### B. Active Park Assist<sup>4</sup>

Available as standard on Wildtrak, Active Park Assist helps you find the right size parallel parking space and automatically steers itself in for a perfect park. Ford Ranger is the first in the Pick-up segment to offer Active Park Assist.

#### C. Traffic Sign Recognition<sup>4</sup>

The forward-facing camera can automatically detect the current speed limit (when activated), then displays this on the instrument cluster. It can even provide a visual warning if you exceed the detected speed limit.



the steering wheel to warn you. If it continues, it can apply

steering torque to help direct you back into your lane.







# premium fittings. music, and stay on track with the integrated Sat Nav system.10.

#### D. Apple CarPlay™& Android Auto™11.

Tough

Done Smart

The Ranger is one tough truck,

world of high-end features and

Inside the cabin, you'll find a

but it certainly doesn't feel like it.

Connect your compatible smartphone for hands-free control of your favourite apps. Use voice commands to look up destinations, make phone calls or listen to messages.

#### E. Leather Accented Seats

There's nothing quite like the smell and feel of premium leather accented seats, which come standard in Wildtrak and are optional on XLT Double Cab models.





SYNC®3° with 8" Touchscreen

SYNC®3 is a fully integrated voice-activation<sup>10.</sup> system that lets

you connect your compatible smartphone, play