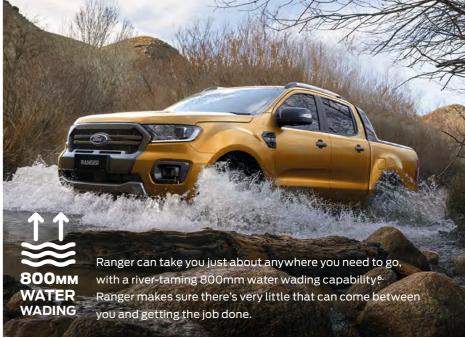

# Live Life To The Fullest

The Ford Ranger is the pick-up truck always ready to work or play, with the power and capability for the toughest jobs, it also has the comfort and smart safety features you want for your family.



Control, you'll be able to handle big loads with Ford Ranger.













When your truck doubles as your office, smart design makes all the difference. The Ranger comes with heaps of tech to make your life easier and safer.

#### A. Autonomous Emergency Braking (AEB) with Pedestrian Protection4.

In speeds over 3.6km/h, Autonomous Emergency Braking (AEB) with Pedestrian Protection is designed to help detect if the car in front has unexpectedly stopped or a pedestrian steps out onto the road, and can automatically apply the brakes.

#### B. Active Park Assist<sup>4</sup>

Available as standard on Wildtrak, Active Park Assist helps you find the right size parallel parking space and automatically steers itself in for a perfect park. Ford Ranger is the first in the Pick-up segment to offer Active Park Assist.

#### C. Traffic Sign Recognition<sup>4</sup>

The