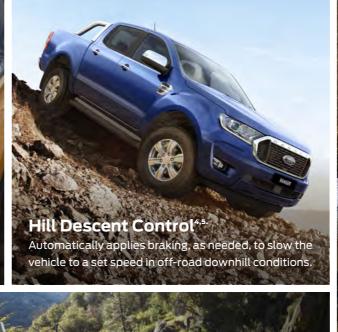

# Live Life To The Fullest

The Ford Ranger is the pick-up truck always ready to work or play, with the power and capability for the toughest jobs, it also has the comfort and smart safety features you want for your family.



Control, you'll be able to handle big loads with Ford Ranger.













When your truck doubles as your office, smart design makes all the difference. The Ranger comes with heaps of tech to make your life easier and safer.

#### A. Autonomous Emergency Braking (AEB) with Pedestrian Protection4.

In speeds over 3.6km/h, Autonomous Emergency Braking (AEB) with Pedestrian Protection is designed to help detect if the car in front has unexpectedly stopped or a pedestrian steps out onto the road, and can automatically apply the brakes.

#### B. Active Park Assist<sup>4</sup>

Available as standard on Wildtrak, Active Park Assist helps you find the right size parallel parking space and automatically steers itself in for a perfect park. Ford Ranger is the first in the Pick-up segment to offer Active Park Assist.

#### C. Traffic Sign Recognition<sup>4</sup>