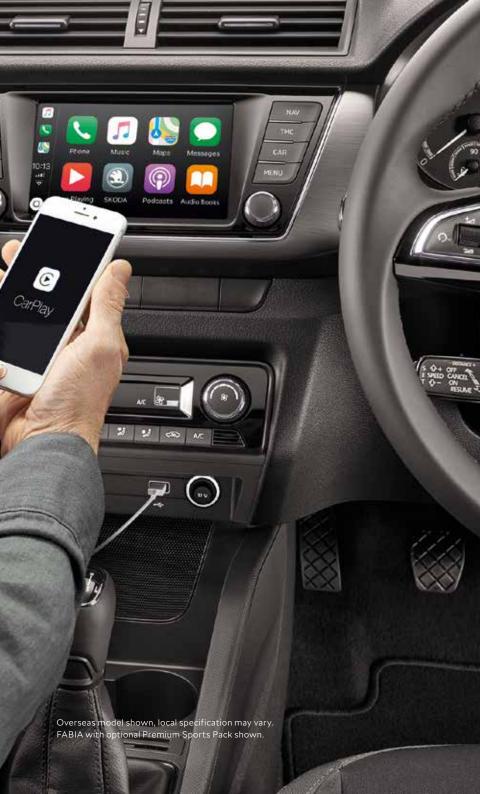

Overseas model shown, local specification may vary. FABIA with optional Premium Sports Pack shown.

6000

-

00

1-1-

WITH STREET, WITH

- C

### AMUNDSEN\*

The Amundsen navigation system, controlled via a 6.5" touch-screen display.

### SWING PLUS RADIO

The Swing Plus Radio with 6.5" colour touch-screen display besides radio function, USB and SD card slots. The ŠKODA Surround System comes with Swing Plus radio as standard.

### SMARTLINK^^

Your car and smartphone are now in perfect sync. The SmartLink system delivers a seamless connection between your car and selected apps from your smartphone using, Apple CarPlay<sup>®</sup> and Android Auto<sup>TM</sup> interfaces. Whether you want to select and listen to music on your smartphone or receive turn-by-turn directions, selected apps are mirrored can be controlled via the FABIA infotainment unit.