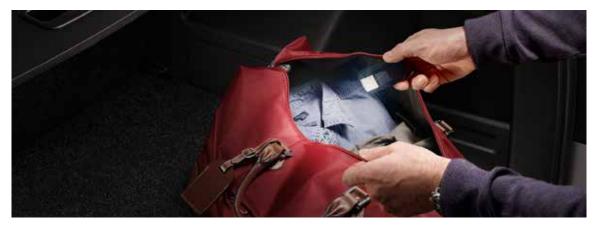

### LED FLASHLIGHT

A practical removable LED flashlight (exclusively for the wagon version) can be found in the boot. It recharges automatically while the engine is running.

MULTIMEDIA DEVICE HOLDER Situated within centre cup holders, the multimedia bracket safely houses your device, such as a smartphone and your key will fit perfectly if you have a KESSY key.