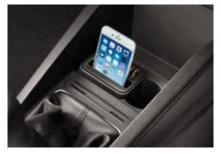

### LED FLASHLIGHT

A practical removable LED flashlight (exclusively for the wagon version) can be found in the boot. It recharges automatically while the engine is running.

MULTIMEDIA DEVICE HOLDER Situated within centre cup holders, the multimedia bracket safely houses your device, such as a smartphone and your key will fit perfectly if you have a KESSY key.