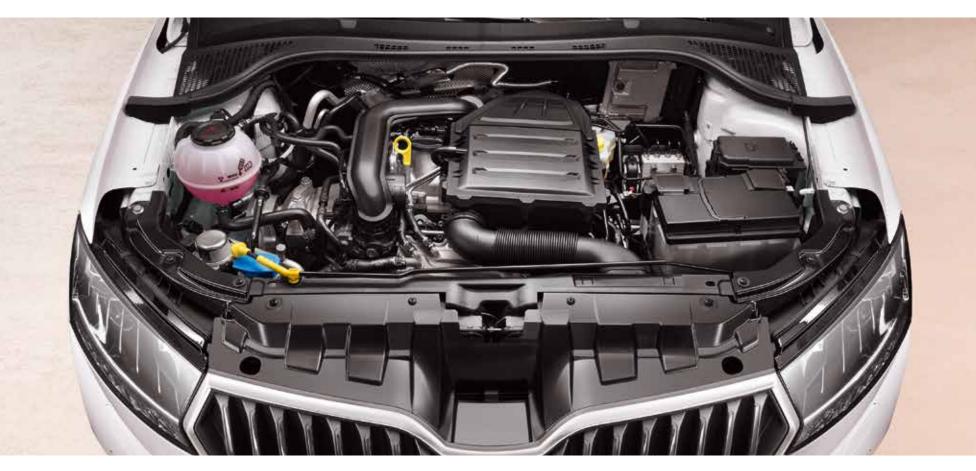

### ENGINE

The FABIA is offered with two Volkswagen Group turbocharged petrol engines - 70TSI and 81TSI - variants that are lighter and more fuel efficient than previous generations.

The FABIA 70TSI is complemented with a 5-speed manual; whilst the 81TSI is equipped with a 7-speed DSG automatic gearbox which uses two clutches and two sets of gears to preselect your next gear while you're still driving in your current gear. Used in nearly all high-end sports cars, DSG dual-clutch technology is trusted by the world's leading car manufacturers.