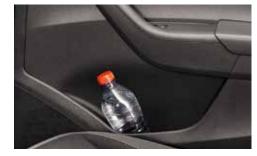

**UMBRELLA UNDER FRONT PASSENGER SEAT** Just underneath the passenger seat is a hidden umbrella, which is useful for rainy days.

**BOTTLE HOLDERS** The storage compartments in both rear doors can hold a 0.5-I bottle (see photo), while the front doors can hold a 1.5-I bottle.