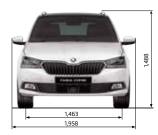

### EXTERIOR DESIGN

The new FABIA radiates a fresh, elegant style with a newly designed exterior that emphasises its crystalline design language. The headlamps, grille and front bumper form a harmonic whole, while the edgy contours add personality to the car.