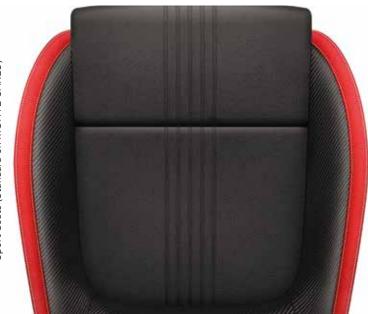

### INTERIOR DESIGN

PIRGAS

The Monte Carlo version features sports steering wheel in black perforated leather<sup>o</sup>, sports front seats, upholstery in a combination of red/black fabric. It has a carbon look dash giving it an interior to match the sporty outside of the car.