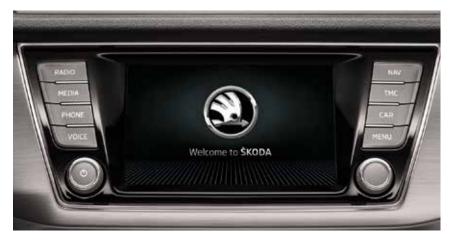

### AMUNDSEN\*

The Amundsen navigation system, controlled via a 6.5" touch-screen display.

### SWING PLUS RADIO

The Swing Plus Radio with 6.5" colour touch-screen display besides radio function, USB and SD card slots. The ŠKODA Surround System comes with Swing Plus radio as standard.

### **REAR-VIEW CAMERA<sup>¢</sup>**

Standard across all models, the Rear View Camera gives a clear view of objects usually out of sight allowing the driver to manoeuvre with added confidence and safety.

### SMARTLINK^^

Your car and smartphone are now in perfect sync. The SmartLink system delivers a seamless connection between your car and selected apps from your smartphone using, Apple CarPlay<sup>®</sup> and Android Auto<sup>TM</sup> interfaces. Whether you want to select and listen to music on your smartphone or receive turn-by-turn directions, selected apps are mirrored can be controlled via the FABIA infotainment unit.