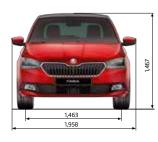

|
| Wheelbase (mm)                 | 2470                    | 2470                     |
| Running clearance (mm)         | 133 (135)               | 133 (135)                |
| Track front/rear (mm)          | 1463/1457               | 1463/1457                |
| INSIDE DIMENSIONS              |                         |                          |
| Width - front row/second row   | 1401/1386               | 1401/1386                |
| Headroom - front/second row    | 1021/963 (1021/967)     | 1021/963 (1021/967)      |
| STORAGE CAPACITY               |                         |                          |
| With rear seats upright (I)    | 330 (530)               | 330 (530)                |
| With rear seats down (I)       | 1150 (1395)             | 1150 (1395)              |

















# WELCOME TO CARE-FREE OWNERSHIP

ŠKODA Care is about making sure that same level of attention to detail remains long after you' ve made your purchase, making owning a ŠKODA as fantastic as buying one.





After getting behind the wheel of a ŠKODA, it's not hard to see why they're so beloved by their owners. Quite simply, ŠKODA vehicles are made to be driven and we want to keep your journey a long and happy one. And the way it works is simple. ŠKODA Australia provides a 5 Year/Unlimited Kilometre Warranty<sup>^</sup> across the entire range. Conditions and exclusions apply.

Every new ŠKODA vehicle includes a complimentary one year roadside assistance, from the warranty start date. The complimentary roadside assistance will subsequently be renewed on an annual basis for th