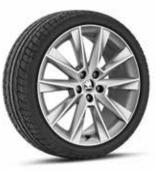

# WHEELS

15" DENTRO steel wheels (Standard of FABIA Manual)

15" COSTA steel wheels (Standard on FABIA Auto)

17" SAVIO alloy wheels<sup>†∆</sup>

16" VIGO black alloy wheel (Standard with Colour Concept)

17" TORINO black alloy wheels (Standard on MONTE CARLO)

+Available with optional Sports Pack.  $\Delta$  Available with optional Premium Sports Pack.