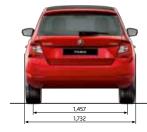

### EXTERIOR DESIGN

The new FABIA radiates a fresh, elegant style with a newly designed exterior that emphasises its crystalline design language. The headlamps, grille and front bumper form a harmonic whole, while the edgy contours add personality to the car.