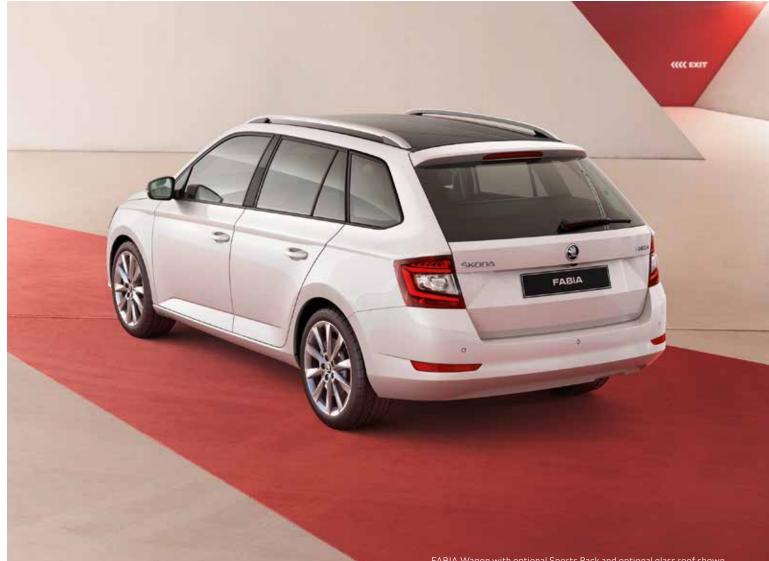

### WAGON VERSION

If you want to , be prepared for everything that life throws at you, look no further than the new FABIA Wagon.

### PANORAMIC ROOF\*

The attractiveness of the car can be highlighted with the panoramic glass roof, which stretches all the way from the windscreen to the roof spoiler and brings you the feeling of freedom and even more space.

### LED TAIL LIGHTS<sup>±</sup>

The new FABIA's lighting signature is remarkable. The rear lights penetrate into the side, thus also illuminating the profile. The reflectors integrated in the rear bumper improve the visibility of the car.