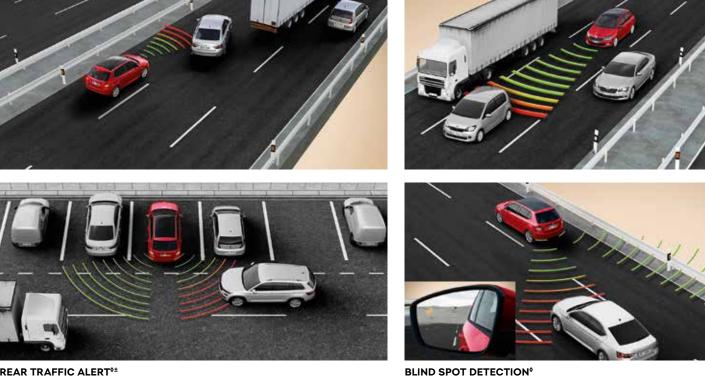

### ADAPTIVE CRUISE CONTROL (ACC) \*\*

ACC uses radar device in the front bumper. This assistant system maintains a safe distance from vehicles in front of you.

**REAR TRAFFIC ALERT<sup>®±</sup>** All clear in the rear. This assistant, helps you reverse safely from a parking space during poor visibility.

Blind Spot Detection monitors the blind areas behind and beside the car. Based on the distance and speed of the surrounding vehicles, it decides whether or not it should warn the driver.

♦Safety technologies are designed to assist the driver, but should not be used as a substitute for safe driving practices. ± Available with optional Vision Pack.