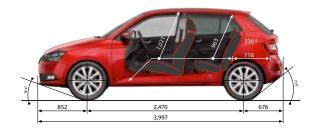

### EXTERIOR DESIGN

The new FABIA radiates a fresh, elegant style with a newly designed exterior that emphasises its crystalline design language. The headlamps, grille and front bumper form a harmonic whole, while the edgy contours add personality to the car.