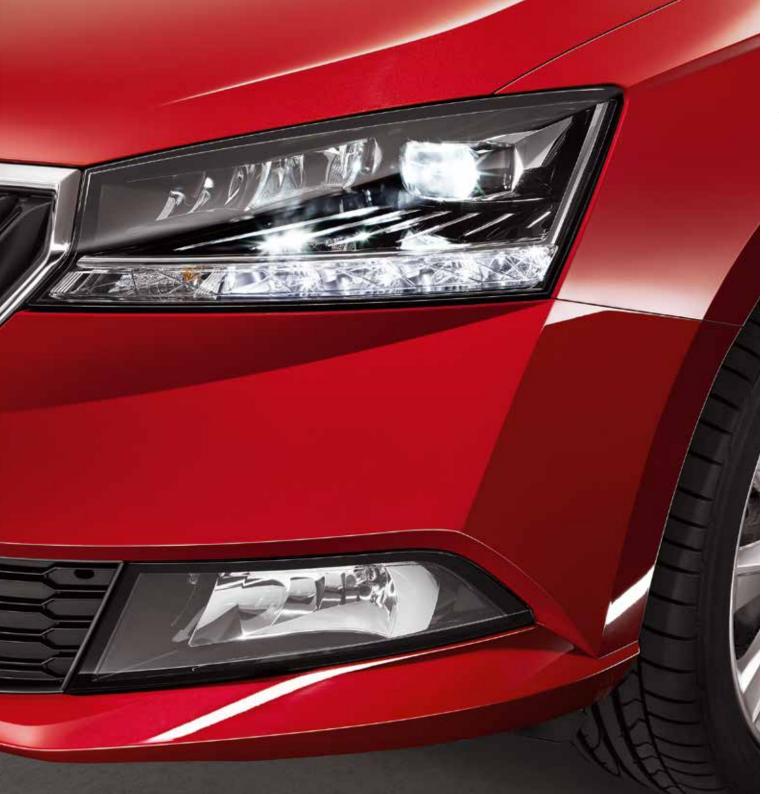

### LED HEADLIGHTS AND FRONT FOG LIGHTS<sup>±</sup>

ŠKODA's crystalline design language truly influences the car's lighting. Headlamps and fog lamps are angular. Moreover, the headlamps include integrated crystalline decorative features.

± Available with optional Vision pack