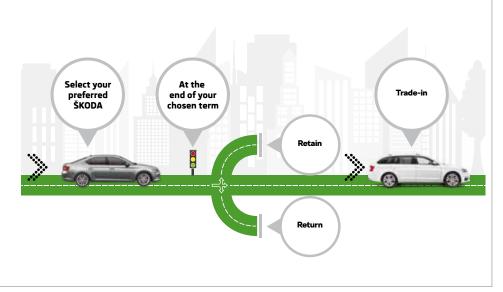

he freedom to tailor your contract term and kilometre allowance to suit your needs.

### At the end of your contract term you can select from the three clever options below.

### **TRADE-IN**

If you plan to upgrade your ŠKODA to the latest model, enjoy the confidence of knowing the Guaranteed Future Value<sup>1</sup> is the minimum trade-in value you'll receive.

### RETAIN

If you're planning to keep your ŠKODA, you can either purchase the vehicle outright by simply paying the Guaranteed Future Value<sup>1</sup> amount, or you can apply to refinance it with ŠKODA Financial Services (lending criteria applies).

### RETURN

All you need to do is hand your car back and, if the vehicle meets the agreed kilometre and fair wear and tear requirements<sup>1</sup>, you will have no more to pay.



### For more information on our Guaranteed Future Value program, visit www.skodafinancialservices.com.au/gfv

<sup>1</sup>The ŠKODA Choice Program consists of an option to return the vehicle to ŠKODA Financial Services (SFS)\*\* at the end of the term and require SFS\*\* to purchase the vehicle at an agreed price known as the Guaranteed Future Value or GFV. At the end of the term, you can elect to (1) trade-in the vehicle; (2) exercise the option to return the vehicle; or (3) retain the vehicle by paying the GFV. The GFV is not a representation by SFS\*\* as to the likely market value of the vehicle as at the end of your contract. The option is available on new and demonstrator ŠKODA vehicles for selected models only. Please verify with your dealership vehicles that are eligible for the