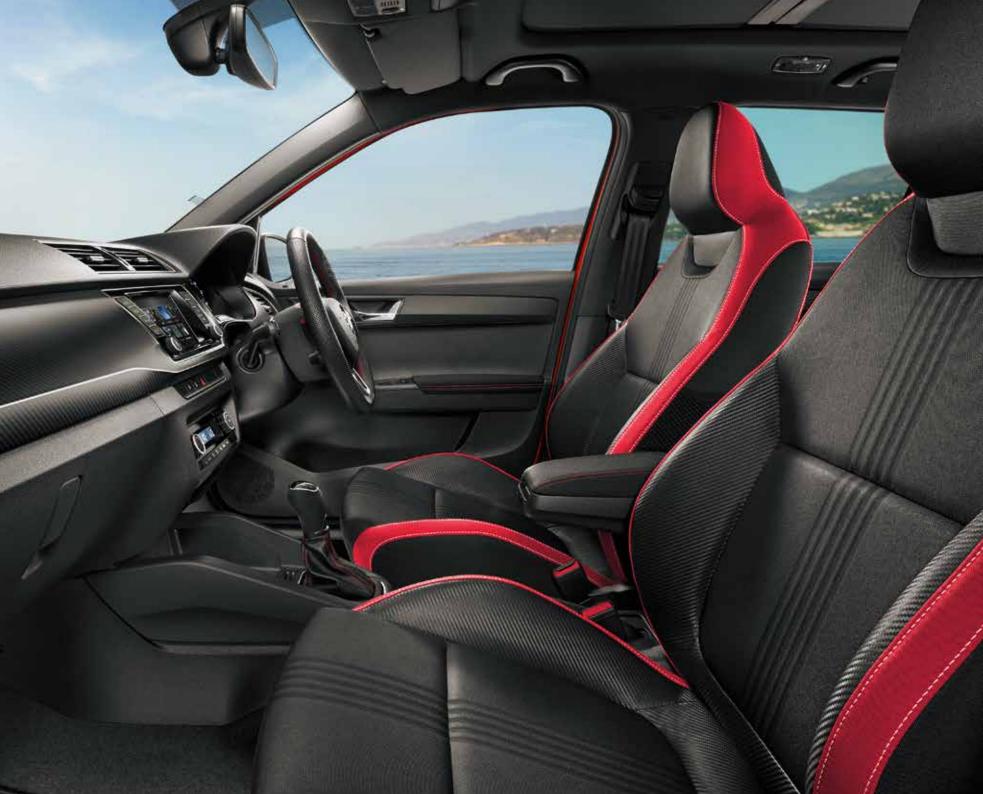

Overseas model shown, local specification may vary. FABIA with optional Premium Sports Pack shown.

6000

-

00

1-1-

WITH STREET, WITH

- C

### INTERIOR DESIGN

PIRGAS

The Monte Carlo version features sports steering wheel in black perforated leather<sup>o</sup>, sports front seats, upholstery in a combination of red/black fabric. It has a carbon look dash giving it an interior to match the sporty outside of the car.

# UPHOLSTERY

Grey Interior (Standard on FABIA)

Sport Seats (Standard on MONTE CARLO)