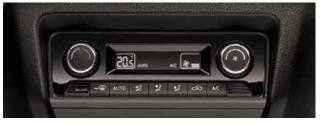

### **CLIMATRONIC AIR CONDITIONING**<sup>A</sup> The electronic air conditioning will ensure maximum comfort all year round and, thanks to the humidity sensor, will even deal with a steamed-up windscreen.