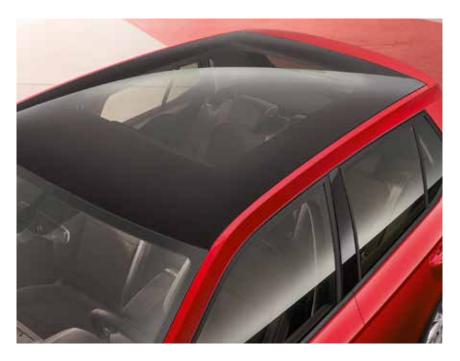

### PANORAMIC ROOF\*

The attractiveness of the car can be highlighted with the panoramic glass roof, which stretches all the way from the windscreen to the roof spoiler and brings you the feeling of freedom and even more space.