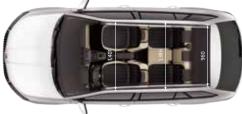

# **BE A GENIUS, OR FIND SOME IN EVERY CORNER**

A place for everything and everything in its place. The new FABIA is loaded with Simply Clever features that pop up all around the car, providing even more practicality.