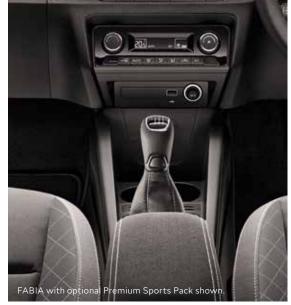

### **CLIMATRONIC AIR CONDITIONING**<sup>A</sup> The electronic air conditioning will ensure maximum comfort all year round and, thanks to the humidity sensor, will even deal with a steamed-up windscreen.

### **KEYLESS ENTRY, START AND** EXIT SYSTEM (KESSY)<sup>△</sup>

The car can be equipped with KESSY allows the driver to lock and unlock the car, and start and stop the engine, without having to insert or even handle the key.