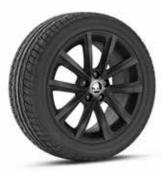

# WHEELS

15" DENTRO steel wheels (Standard of FABIA Manual)

15" COSTA steel wheels (Standard on FABIA Auto)

17" SAVIO alloy wheels<sup>†∆</sup>

16" VIGO black alloy wheel (Standard with Colour Concept)

17" TORINO black alloy wheels (Standard on MONTE CARLO)