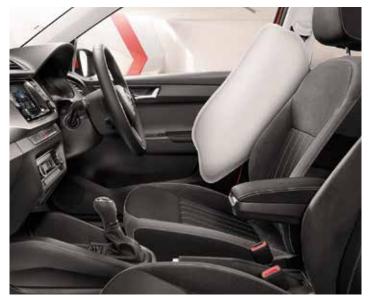

**CENTRE ARMREST**<sup>†</sup> Included in the Sports Pack, the front armrest contains a storage compartment for small items to be housed.

### STEERING WHEEL

The multifunctional leather steering wheel enables you to control the radio and phone.