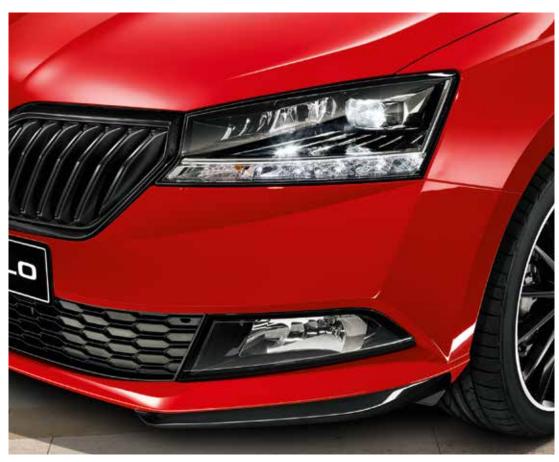

### LED HEADLIGHTS AND FRONT FOG LIGHTS<sup>±</sup>

ŠKODA's crystalline design language truly influences the car's lighting. Headlamps and fog lamps are angular. Moreover, the headlamps include integrated crystalline decorative features.