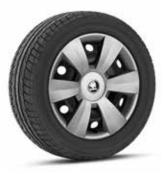

# WHEELS

15" DENTRO steel wheels (Standard of FABIA Manual)

15" COSTA steel wheels (Standard on FABIA Auto)

17" SAVIO alloy wheels<sup>†∆</sup>

16" VIGO black alloy wheel (Standard with Colour Concept)

17" TORINO black alloy wheels (Standard on MONTE CARLO)