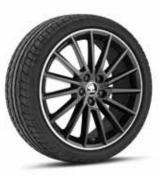

# WHEELS

15" DENTRO steel wheels (Standard of FABIA Manual)

15" COSTA steel wheels (Standard on FABIA Auto)

17" SAVIO alloy wheels<sup>†∆</sup>

16" VIGO black alloy wheel (Standard with Colour Concept)

17" TORINO black alloy wheels (Standard on MONTE CARLO)