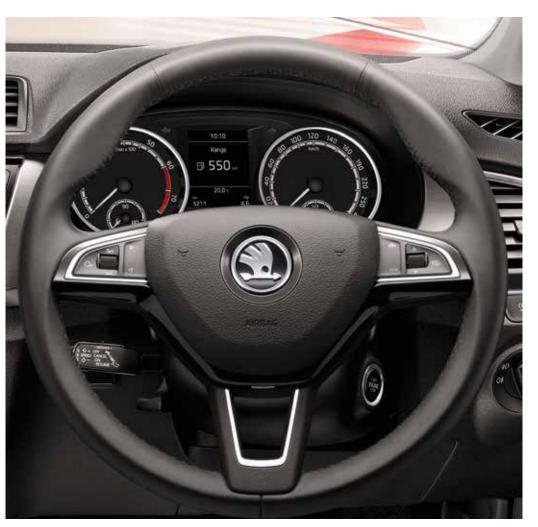

### STYLE AND FUNCTIONALITY

Stylish details are accompanied with perfect functionality. The dashboard with a newly designed instrument panel is arranged practically so you can get oriented quickly and easily behind the steering wheel.

### STEERING WHEEL

The multifunctional leather steering wheel enables you to control the radio and phone.