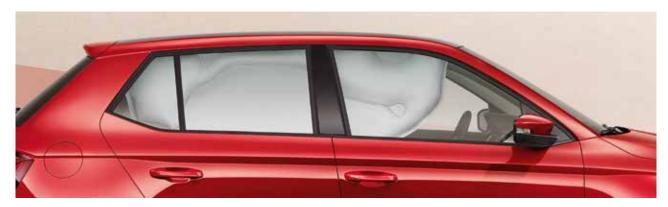

### LED HEADLIGHTS AND FRONT FOG LIGHTS<sup>±</sup>

ŠKODA's crystalline design language truly influences the car's lighting. Headlamps and fog lamps are angular. Moreover, the headlamps include integrated crystalline decorative features.

### LED TAIL LIGHTS<sup>±</sup>

The new FABIA's lighting signature is remarkable. The rear lights penetrate into the side, thus also illuminating the profile. The reflectors integrated in the rear bumper improve the visibility of the car.