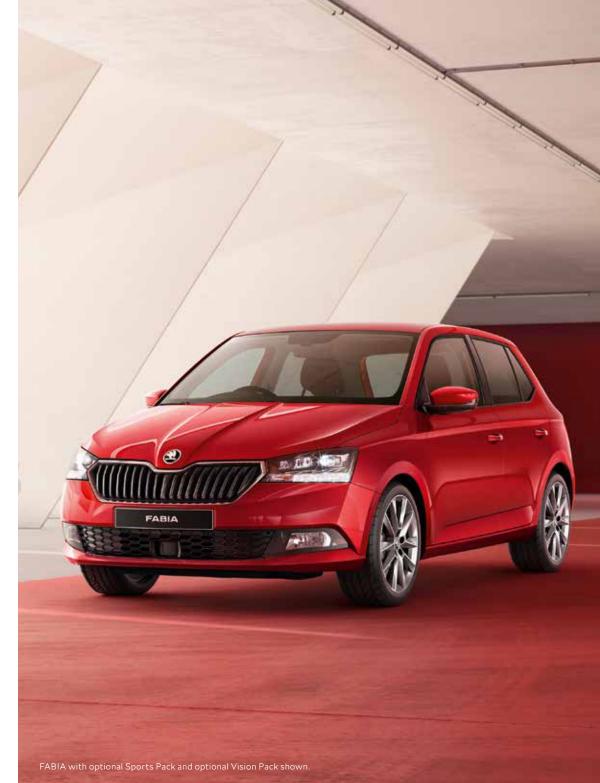

### **A DRIVE OF CHOICE**

If you choose to make a statement, the all-new FABIA has been remastered and restyled. The unique ŠKODA 'crystalline' design makes everyone look twice.

And while the FABIA's compact dimensions still make it agile for urban driving, it's roomy enough inside to carry both people and possessions. As always, ingenious Simply Clever details make the FABIA one of the smartest choices on four wheels. The FABIA is yet another example of our philosophy of making beautifully designed cars that are as much a joy to drive now as they were back when we started.

# INSTANT CONVERSATION STARTER

Unmistakable. Unmissable. With a new grille as well as a new front and rear bumper design, new headlamps and optional LED lighting, the new FABIA will announce your arrival at every corner.

### EXTERIOR DESIGN

The new FABIA radiates a fresh, elegant style with a newly designed exterior that emphasises its crystalline design language. The headlamps, grille and front bumper form a harmonic whole, while the edgy contours add personality to the car.