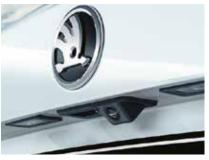

### **REAR-VIEW CAMERA<sup>¢</sup>**

Standard across all models, the Rear View Camera gives a clear view of objects usually out of sight allowing the driver to manoeuvre with added confidence and safety.