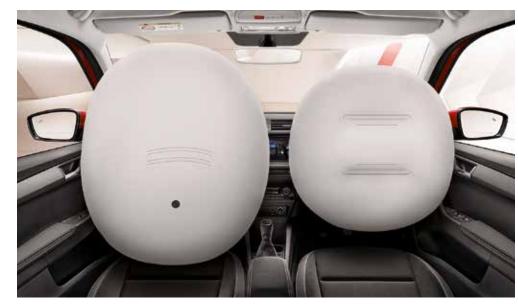

 $\Delta$  Available with Premium Sports Pack.

Safety

Outstanding attention to design and detail means you benefit from not only sophistication, but exceptional levels of safety for you and your loved ones. In addition to the essential prerequisites of safety such as the exceptionally strong body and excellent driving characteristics of the vehicle, the FABIA offers six airbags as standard across all models.

### **CURTAIN AIRBAGS**

Head airbags create a wall protecting the front and rear occupants against head injury.

**FRONT DRIVER AND PASSENGER AIRBAGS** While the driver airbag is enclosed in the steering wheel, the passenger airbag is located in the dashboard.