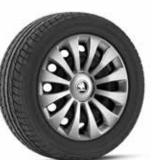

# WHEELS

15" DENTRO steel wheels (Standard of FABIA Manual)

15" COSTA steel wheels (Standard on FABIA Auto)

17" SAVIO alloy wheels<sup>†∆</sup>

16" VIGO black alloy wheel (Standard with Colour Concept)

17" TORINO black alloy wheels (Standard on MONTE CARLO)