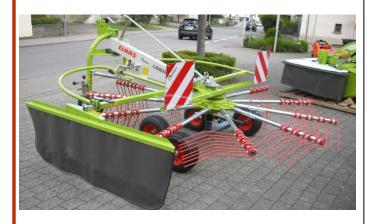

#### Claas Liner 370

- Single Rotor, side delivery
- 3.7m working width
- 11 detachable tine arms fitted with 4 double tines
- 540rpm PTO Speed, 6 spline 1 3/8"
- CAT II linkage
- 4 wheel rotor chassis

Location: Wideland Tamworth

\$14,500 inc GST\*