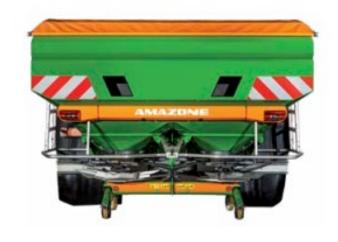

#### **Amazone ZA-TS SUPER 3200**

- 2 available
- 3200L hopper
- Manual folding L hopper cover
- 540rpm PTO shaft
- AMATRON 4 Controller
- Twin spreading discs, 24-54m
- Quick hitch and wheels for shifting

Location: Wideland Toowoomba

\$53,500.00 inc GST\*

#### **Amazone ZA-V SUPER 3200**

- 3200L hopper
- Manual folding L hopper cover
- 540rpm PTO shaft, 6 spline
- Twin spread discs, 27-36m

Location: Wideland Tamworth

\$34,650.00 inc GST\*

#### **Amazone ZA-TS ULTRA 4200**

- 4200L hopper with 800L extension
- Hydraulic disc drive and electric adjust
- Cat III/IV quick hitch
- Hydraulic folding L hopper cover
- Twin spreading discs, 23-54m
- Wheels for floor shifting

Location: Wideland Toowoomba

\$63,250.00 inc GST\*