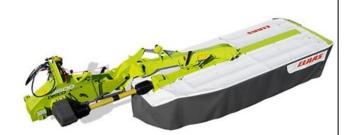

#### Claas Disco 3200RC Contour

- Rear central mounted mower with conditioner
- 3.0m working width
- 7 cutting discs
- Full width rubber rolling conditioner
- 1000rpm PTO Speed, 6 spline 1 3/8"
- Outer swath disc included

Location: Wideland Tamworth

\$46,250.00 inc GST\*