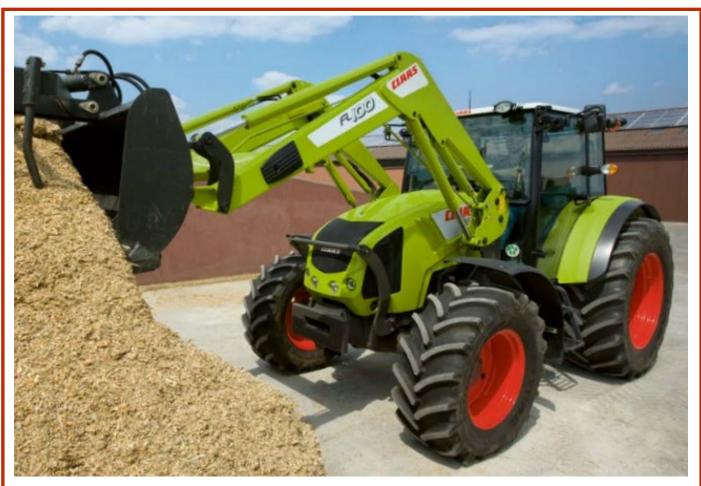

# Claas ARION 430 CIS With FL100 Loader and GP Bucket

- 130 Max hp
- Rear PTO- 4 speed 540,540 ECO, 1000, 1000 ECO
- CAT III electronic linkage
- 4 Rear Remotes 2 D/A Mechanical & 2 Mid-mount Electro-hydraulic spool valves
- Claas Information System (CIS)
- DPS Tier 3 Engine, 16 speed QUADRISHIFT transmission