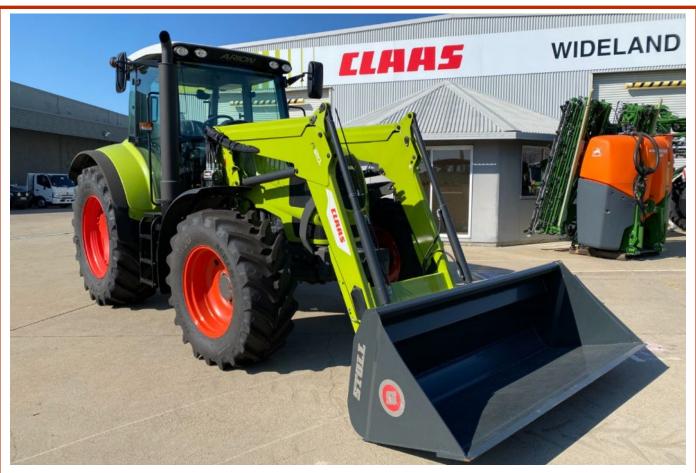

# Claas ARION 620c With FL120 Loader and GP Bucket

- 140 Max hp
- Rear PTO- 4 speed 540,540 ECO, 1000, 1000 ECO
- CAT III electronic linkage
- 3 Rear Remotes
- 4 point cab suspension
- DPS Tier 3 Engine, 16 speed QUADRISHIFT transmission
- Clutchless Powershuttle- REVERSHIFT