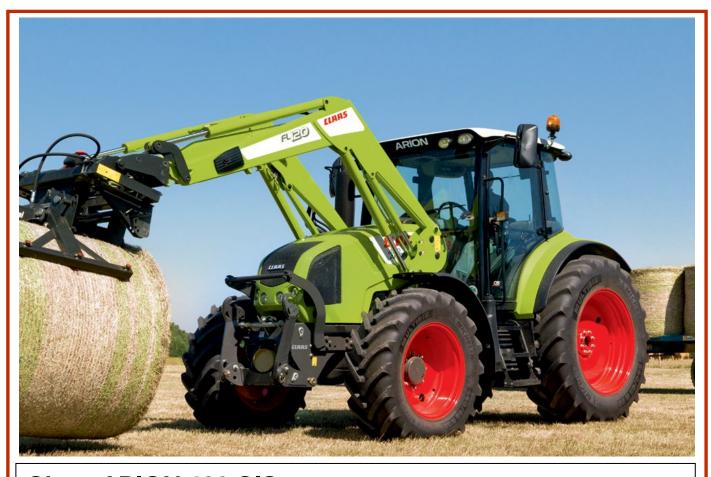

# Claas ARION 620c With FL120 Loader and GP Bucket

- 140 Max hp
- Rear PTO- 4 speed 540,540 ECO, 1000, 1000 ECO
- CAT III electronic linkage
- 3 Rear Remotes
- 4 point cab suspension
- DPS Tier 3 Engine, 16 speed QUADRISHIFT transmission
- Clutchless Powershuttle- REVERSHIFT

Location: Wideland Toowoomba & Tamworth

\$159,500.00 inc GST\*

<sup>\*</sup>All pricing is subject to availability at time of enquiry. Price is on stock machine only. All pricing is inclusive of GST. Price does not include freight and is ex the branch listed. Price is As is/Where is, any additional modifications will incur an additional fee. All images are for display purposes only.