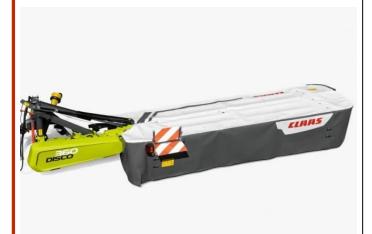

#### Claas Disco 360

- Rear Side-mounted with spring suspension mower
- 3.4m working width
- 8 cutting discs
- 1000rpm PTO Speed, 6 spline 1 3/8"
- Outer swath disc included

Location: Wideland Tamworth

\$27,000.00 inc GST\*