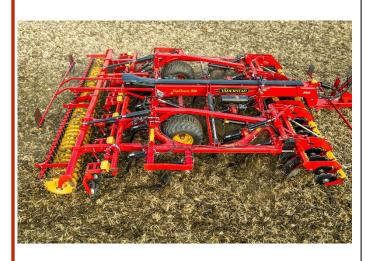

#### Vaderstad TopDown 400

- Shallow trailing cultivator
- 30 x 470mm TrueCult discs
- Drawbar hitch with 50mm towing eye
- MixIn shin with 50mm marathon points
- Hydraulic stone release tines
- Steel packer 600mm with mud scrapers
- 3.75m working width

Location: Wideland Tamworth

\$170,500.00 inc GST\*