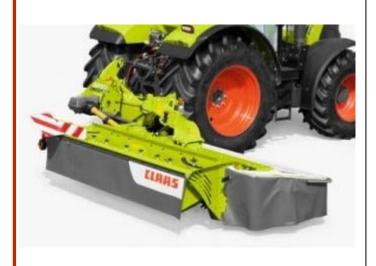

#### Claas Disco 3200RC Contour

- Rear central mounted mower with conditioner
- 3.0m working width
- 7 cutting discs
- Full width rubber rolling conditioner
- 1000rpm PTO Speed, 6 spline 1 3/8"
- Outer swath disc included

Location: Wideland Tamworth

\$46,250.00 inc GST\*