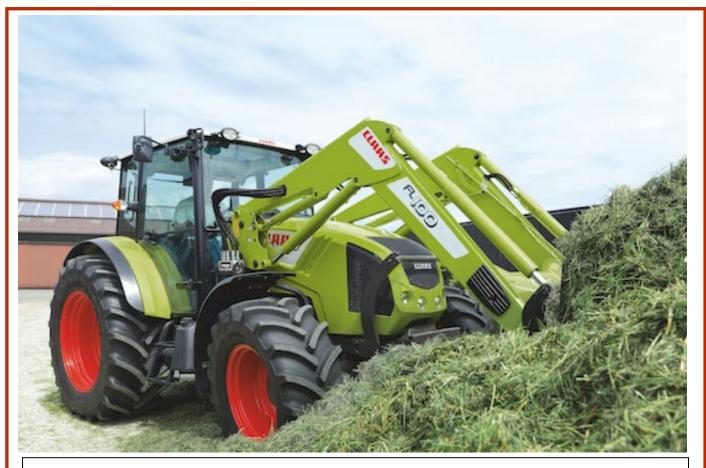

# Claas ARION 430 CIS With FL100 Loader and GP Bucket

- 130 Max hp
- Rear PTO- 4 speed 540,540 ECO, 1000, 1000 ECO
- CAT III electronic linkage
- 4 Rear Remotes 2 D/A Mechanical & 2 Mid-mount Electro-hydraulic spool valves
- Claas Information System (CIS)
- DPS Tier 3 Engine, 16 speed QUADRISHIFT transmission

Location: Wideland Toowoomba & Tamworth

\$152,500.00 inc GST\*

<sup>\*</sup>All pricing is subject to availability at time of enquiry. Price is on stock machine only. All pricing is inclusive of GST. Price does not include freight and is ex the branch listed. Price is As is/Where is, any additional modifications will incur an additional fee. All images are for display purposes only.