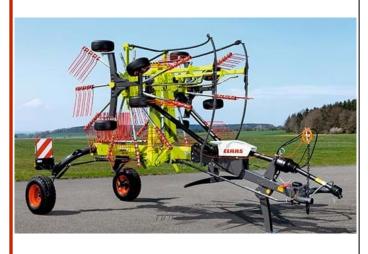

#### Claas Liner 2700 Trend

- Dual rotor, central delivery
- 6.8m-7.4m working width
- Swath curtain with auto lift
- Lower linkage Cat II
- 6 wheel bogie suspension
- Tyres: 260/75 -15.3 10PR
- 3.2m rotor diameter

Location: Wideland Tamworth

\$51,700 inc GST\*