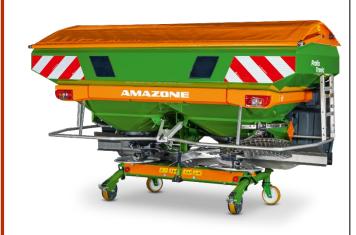

#### **Amazone ZA-TS SUPER 3200**

- 2 available
- 3200L hopper
- Manual folding L hopper cover
- 540rpm PTO shaft
- AMATRON 4 Controller
- Twin spreading discs, 24-54m
- Quick hitch and wheels for shifting

Location: Wideland Toowoomba

\$53,500.00 inc GST\*

#### **Amazone ZA-V SUPER 3200**

- 3200L hopper
- Manual folding L hopper cover
- 540rpm PTO shaft, 6 spline
- Twin spread discs, 27-36m

Location: Wideland Tamworth

\$34,650.00 inc GST\*

#### **Amazone ZA-TS ULTRA 4200**

- 4200L hopper with 800L extension
- Hydraulic disc drive and electric adjust
- Cat III/IV quick hitch
- Hydraulic folding L hopper cover
- Twin spreading discs, 23-54m
- Wheels for floor shifting

Location: Wideland Toowoomba

\$63,250.00 inc GST\*