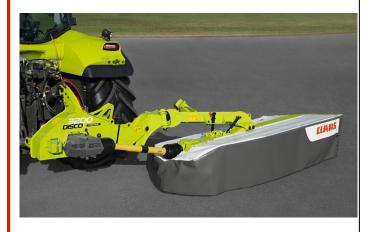

#### Claas Disco 360

- Rear Side-mounted with spring suspension mower
- 3.4m working width
- 8 cutting discs
- 1000rpm PTO Speed, 6 spline 1 3/8"
- Outer swath disc included

Location: Wideland Tamworth

\$27,000.00 inc GST\*