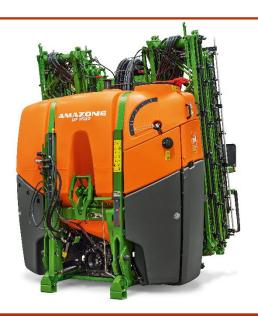

#### Amazone UF1602 with front tank

- 1600L tank + 1000L front tank
- 300l/min spray pump
- 24m Super S boom
- Profi II boom fold
- 350L clean water rinse tank
- Flowcontrol+ for front tank

Location: Wideland Tamworth

\$112,750.00 inc GST\*