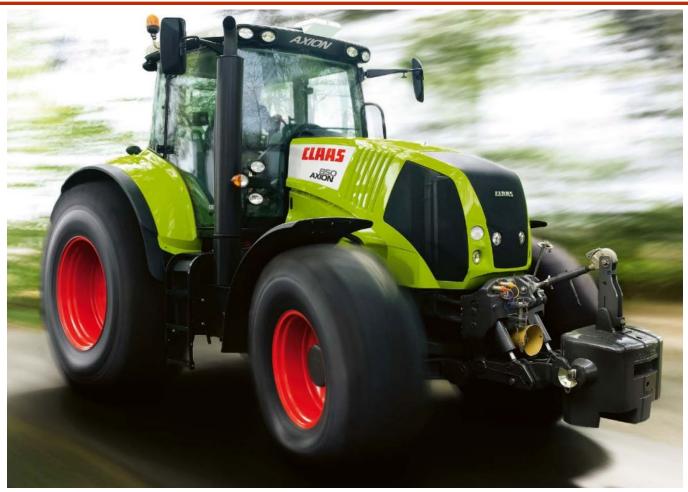

## **Claas AXION 850**

- 264 Max hp
- Rear PTO- 3 speed 540,540 ECO, 1000
- Front & Rear CAT III electronic linkage
- 5 Rear Remotes –Electro-hydraulic spool valves
- FPT 6 Cylinder engine, Stage 5
- CMATIC Transmission, CEBIS
- Adjustable 4 point cab suspension