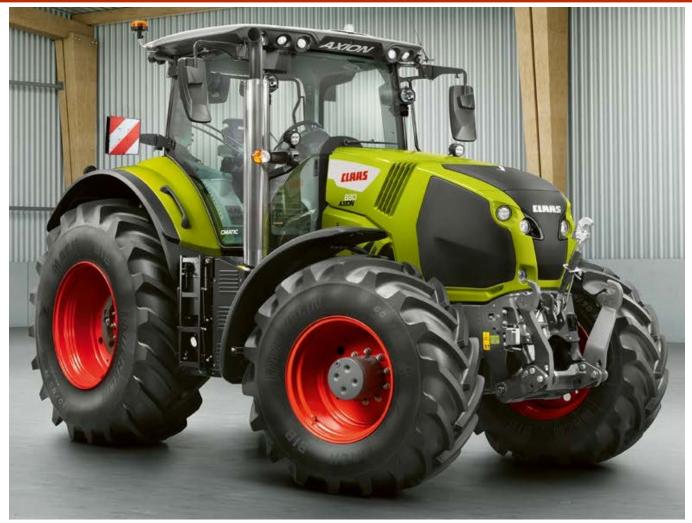

## **Claas AXION 830**

- 235 Max hp
- Rear PTO- 3 speed 540,540 ECO, 1000
- Rear CAT III electronic linkage
- 5 Rear Remotes Electro-hydraulic spool valves
- FPT 6 Cylinder engine, Stage 5
- CMATIC Transmission, CEBIS
- Adjustable 4 point cab suspension
- Front 1000 PTO & linkage