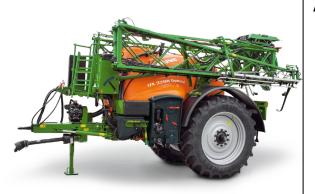

#### Amazone UX3200 Special

- 24m Super L Boom
- 3200L tank
- 960mm PTO shaft, 540rpm
- ISOBUS connection cable
- 260l/min spray pump
- Profi I boom folding
- Tyres: 380/90 R46

Location: Wideland Tamworth

\$121,000.00 inc GST\*