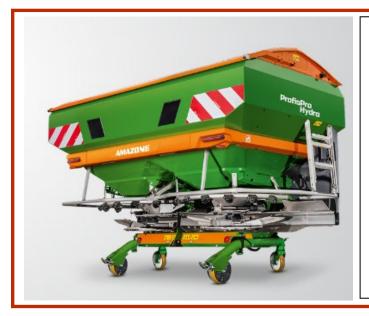

#### **Amazone ZA-TS SUPER 3200**

- 2 available
- 3200L hopper
- Manual folding L hopper cover
- 540rpm PTO shaft
- AMATRON 4 Controller
- Twin spreading discs, 24-54m
- Quick hitch and wheels for shifting

Location: Wideland Toowoomba

\$53,500.00 inc GST\*