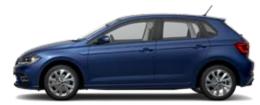

## Polo Life & Stlye Colours & Upholstery

Polo Style model shown.

Choose from a selection of alluring paint colours to make your Polo really stand out. The Polo Life and Style variants is available in Pure White, Reef Blue Metallic, Reflex Silver Metallic, Deep Black Pearl Effect, Vibrant Violet Metallic and Smokey Grey Metallic.