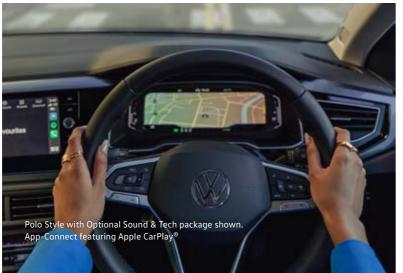

Sit behind the Polo's tactile leather steering wheel for the first time and you'll be amazed at the latest digital features at your fingertips. A variety of easy-press buttons are contained in the steering wheel spokes, while in front of you is a Digital Cockpit (Digital Cockpit Pro in the Style and GTI variants) that displays all the essential driving information you need via a high-resolution screen. A Composition Media infotainment system (Discover Media in the Polo GTI) gives you access to all your favourite smartphone apps via App-Connect~, while inductive wireless charging takes the fuss out of charging your phone.