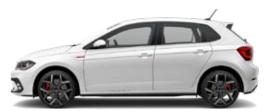

### Polo GTI

Nothing compares to the experience of driving a Polo GTI. When you want to give it everything you've got, you can rely on the Polo GTI to deliver a spine-tingling drive every time you're at the wheel.

Signature design elements all around the Polo GTI reveal this to be no ordinary Polo. There's the Polo GTI's powerful Matrix LED headlights either side of an illuminated LED grille strip, plus a GTI honeycomb grille, red brake callipers, metallic paint, 18-inch alloy wheels, a distinctive rear diffuser and exposed dual chrome exhaust tailpipes, not to mention iconic GTI badging. The sporty theme continues inside with Kings Red dashboard inlays (or optional Deep Iron Grey inlays), sport front seats and leather sports steering wheel with gearshift paddles.