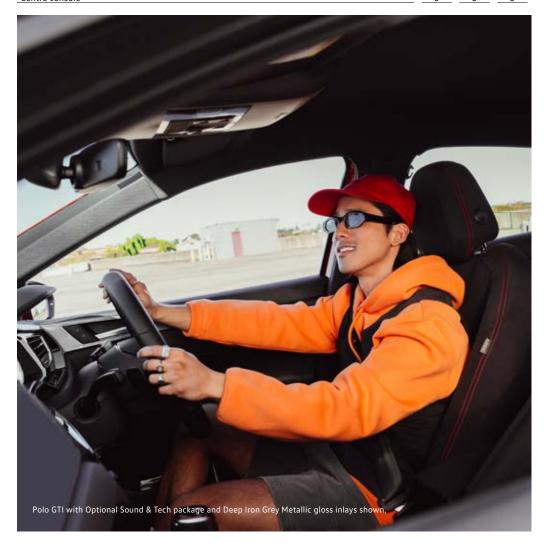

Also optional for the Polo GTI are Deep Iron Grey dashboard and door inlays instead of the standard Kings Red inlays. The different inlays are just another way you can go large in the Polo GTI.

<sup>~</sup>App-Connect is compatible for selected apps with the latest smartphone versions of iOS and Android, active data service, and connection cable (sold separately). \*Safety technologies are designed to assist the driver, but should not be used as a substitute for safe driving practices.