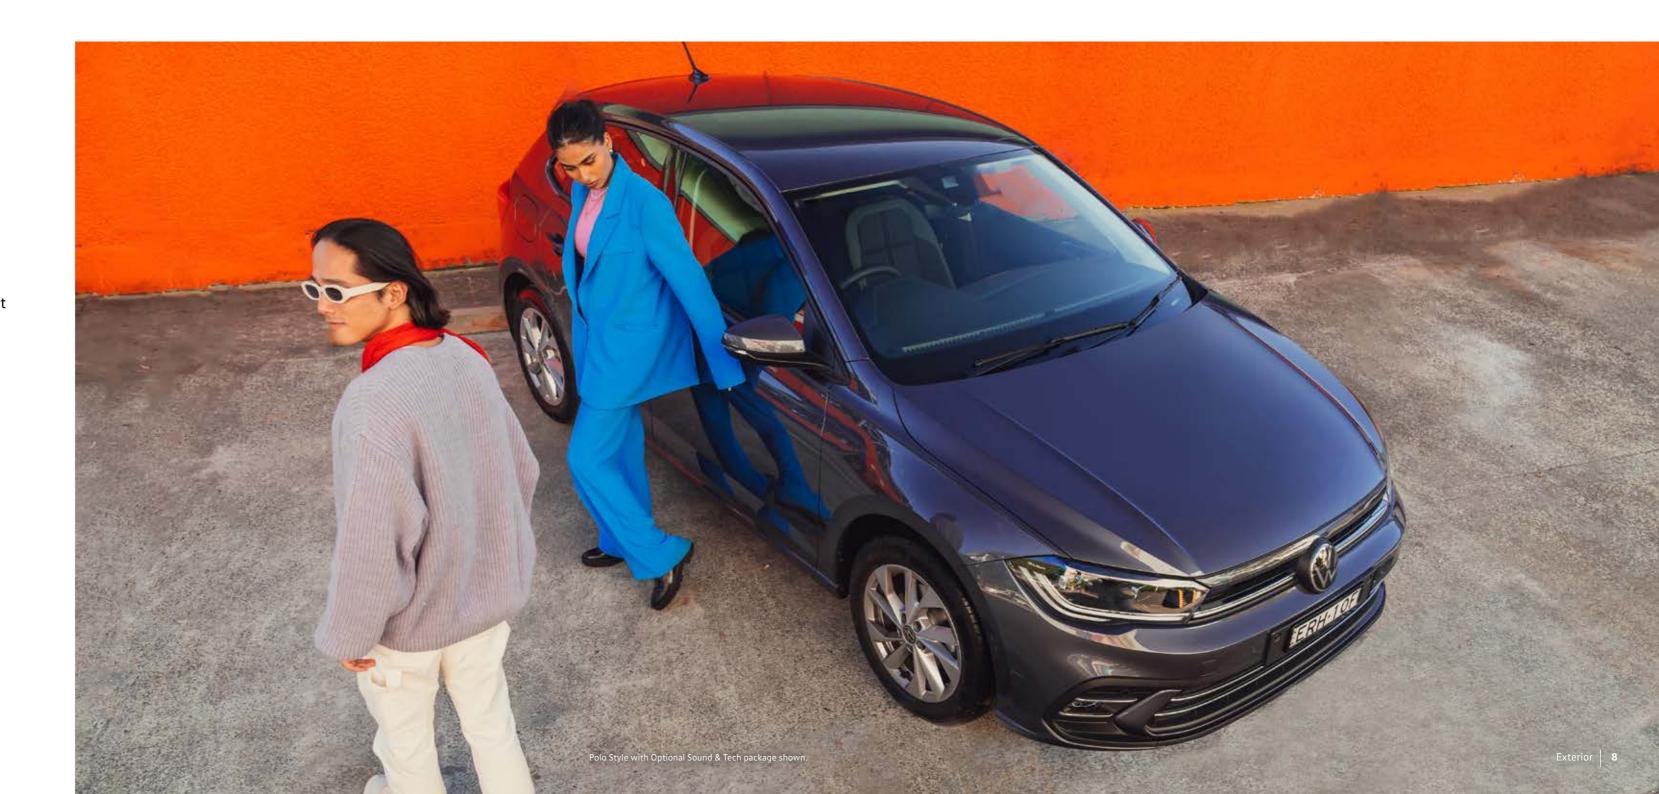

### **Exterior**

Volkswagen's latest Polo isn't afraid to let its design do the talking. With its sharpened styling, smooth lines and fresh design features, the Polo is all about making a big impact.

Each of the three variants in the Polo range has undergone a front and rear bumper redesign. Integrated LED headlights and LED daytime driving lights are standard, as are LED tail lights with two-part design that blend seamlessly with the tailgate.

The Polo Style and GTI take the redesign a step further with appealing IQ.LIGHT Matrix LED headlights and unique LED daytime driving light signature at the front and Premium LED tail lights with dynamic indicators at the rear.