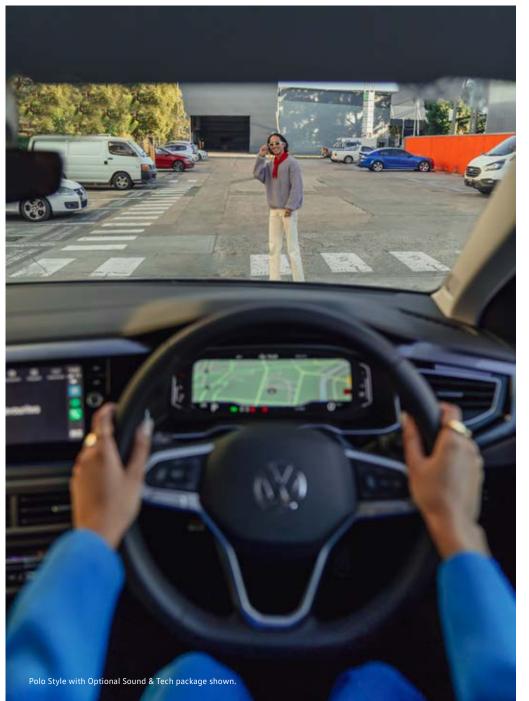

Clever driver assistance systems don't just make the Polo safe, they put excitement into every journey. IQ.DRIVE Travel Assist\* (for the Polo Style and GTI; optional in Life) actively supports the driver by using Adaptive Cruise Control (ACC) and Lane Assist technology to accelerate, brake and maintain the Polo's position within its lane. Travel Assist\* can be quickly activated by pressing a button on the steering wheel and is particularly useful during tiring driving situations such as on long motorway drives.

Parking is a breeze with parking distance sensors\* front and rear and the Polo's Optical Parking System\* (OPS). This clever technology provides a visual indication of any obstacle in the Polo's path while sounding an acoustic warning if the obstacle is dangerously close. It makes full use of the Polo's Rear View Camera\* (RVC), which is integrated discreetly in the rear VW badge and which tilts open when the Polo is in reverse.

Sit behind the Polo's tactile leather steering wheel for the first time and you'll be amazed at the latest digital features at your fingertips. A variety of easy-press buttons are contained in the steering wheel spokes, while in front of you is a Digital Cockpit (Digital Cockpit Pro in the Style and GTI variants) that displays all the essential driving information you need via a high-resolution screen. A Composition Media infotainment system (Discover Media in the Polo GTI) gives you access to all your favourite smartphone apps via App-Connect~, while inductive wireless charging takes the fuss out of charging your phone.