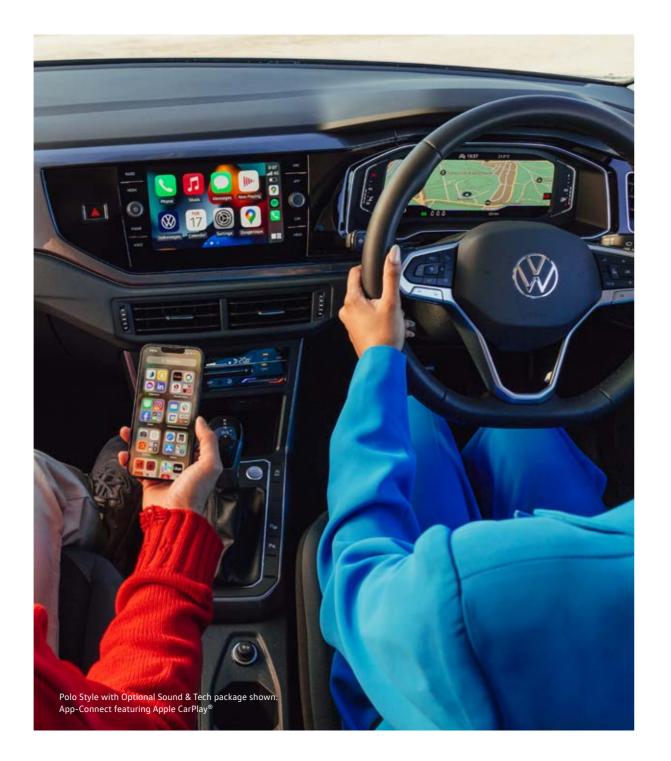

Sit behind the Polo's tactile leather steering wheel for the first time and you'll be amazed at the latest digital features at your fingertips. A variety of easy-press buttons are contained in the steering wheel spokes, while in front of you is a Digital Cockpit (Digital Cockpit Pro in the Style and GTI variants) that displays all the essential driving information you need via a high-resolution screen. A Composition Media infotainment system (Discover Media in the Polo GTI) gives you access to all your favourite smartphone apps via App-Connect~, while inductive wireless charging takes the fuss out of charging your phone.

<sup>~</sup>App-Connect is compatible for selected apps with the latest smartphone versions of iOS and Android, active data service, and connection cable (sold separately).