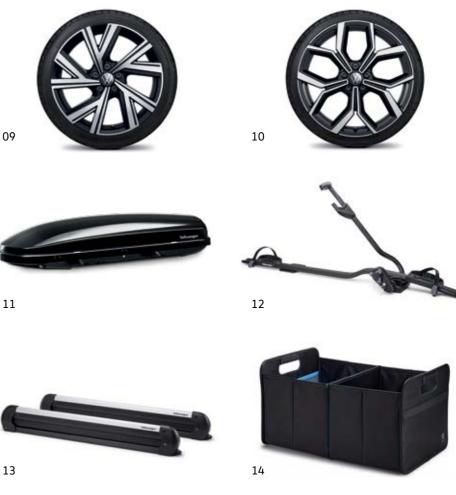

## Accessories

Volkswagen Genuine Accessories ensures your Volkswagen remains provides you with the opportunity to adapt your Polo even more Volkswagen Genuine Accessories perfectly compliment your Polo.

- 100% Volkswagen. The extensive range of Polo Genuine Accessories precisely to your individual needs. From interior to exterior solutions, 01 Universal traffic recorder\* 05 Rubber floot mats
  - 02 Luggage compartment tray
  - **03** Slimeline weathershields
  - **04** Roof rack

- **06** Mudflaps
- 07 Loading sill protection plate
- **08** Sunblind set

\*The Volkswagen Universal Traffic Recorder App (UTR App) is only for use in combination with the Universal Traffic Recorder (UTR/Dashcam) of Volkswagen Genuine Accessories. Its capabilities include live viewing, data management, a car finder function and being able to adjust the recorder's settings. All functions of the Volkswagen UTR app require an active data service between the Universal Traffic Recorder and your smartphone. Configurations vary by model (Front only or Front/Rear camera). Consult your local Volkswagen Dealer for further information. The UTR App is compatible with all Apple IOS devices and Android devices up to and including Android 11.

Overseas models are shown for illustrative purposes only. Optional accessories are available at an extra cost. Please note that the above accessories may have an effect on fuel efficiency. Items such as tablets and sports equipment are for illustration purposes only and are not available for purchase from Volkswagen Group Australia or its dealers. For a full range of Volkswagen Genuine Accessories, please visit www.volkswagen.com.au.