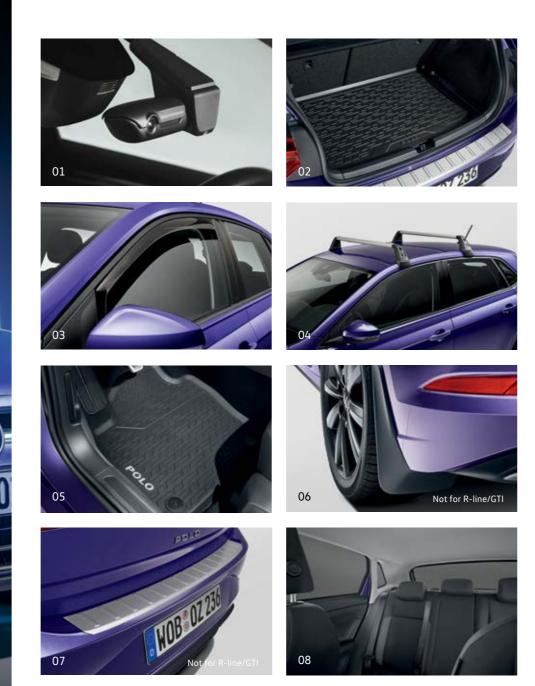

- 100% Volkswagen. The extensive range of Polo Genuine Accessories precisely to your individual needs. From interior to exterior solutions, 01 Universal traffic recorder\* 05 Rubber floot mats
  - 02 Luggage compartment tray
  - **03** Slimeline weathershields
  - **04** Roof rack

- **06** Mudflaps
- 07 Loading sill protection plate
- **08** Sunblind set

\*The Volkswagen Universal Traffic Recorder App (UTR App) is only for use in combination with the Universal Traffic Recorder (UTR/Dashcam) of Volkswagen Genuine Accessories. Its capabilities include live viewing, data management, a car finder function and being able to adjust the recorder's settings. All functions of the Volkswagen UTR app require an active data service between the Universal Traffic Recorder and your smartphone. Configurations vary by model (Front only or Front/Rear camera). Consult your local Volkswagen Dealer for further information. The UTR App is compatible with all Apple IOS devices and Android devices up to and including Android 11.

Overseas models are shown for illustrative purposes only. Optional accessories are available at an extra cost. Please note that the above accessories may have an effect on fuel efficiency. Items such as tablets and sports equipment are for illustration purposes only and are not available for purchase from Volkswagen Group Australia or its dealers. For a full range of Volkswagen Genuine Accessories, please visit www.volkswagen.com.au.