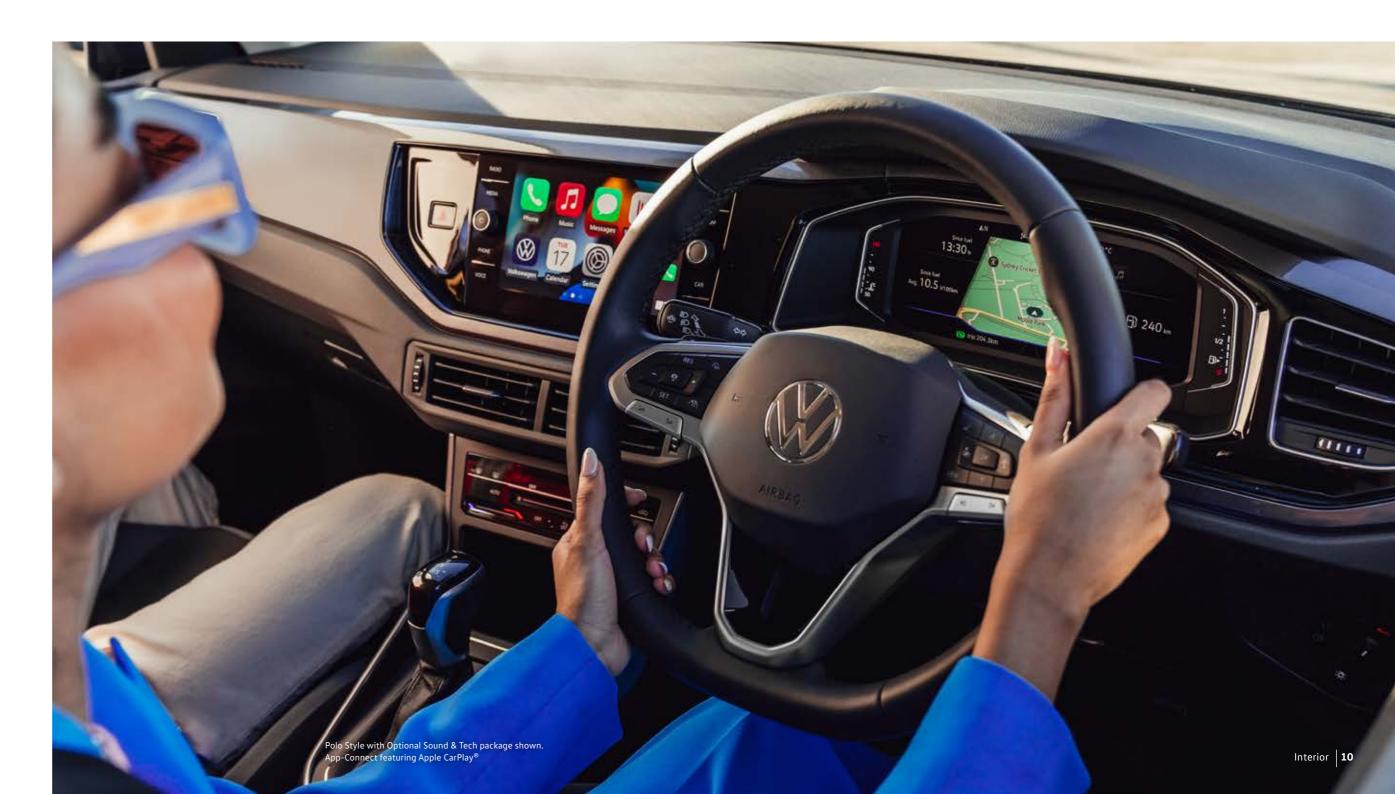

Sit behind the Polo's tactile leather steering wheel for the first time and you'll be amazed at the latest digital features at your fingertips. A variety of easy-press buttons are contained in the steering wheel spokes, while in front of you is a Digital Cockpit (Digital Cockpit Pro in the Style and GTI variants) that displays all the essential driving information you need via a high-resolution screen. A Composition Media infotainment system (Discover Media in the Polo GTI) gives you access to all your favourite smartphone apps via App-Connect~, while inductive wireless charging takes the fuss out of charging your phone.