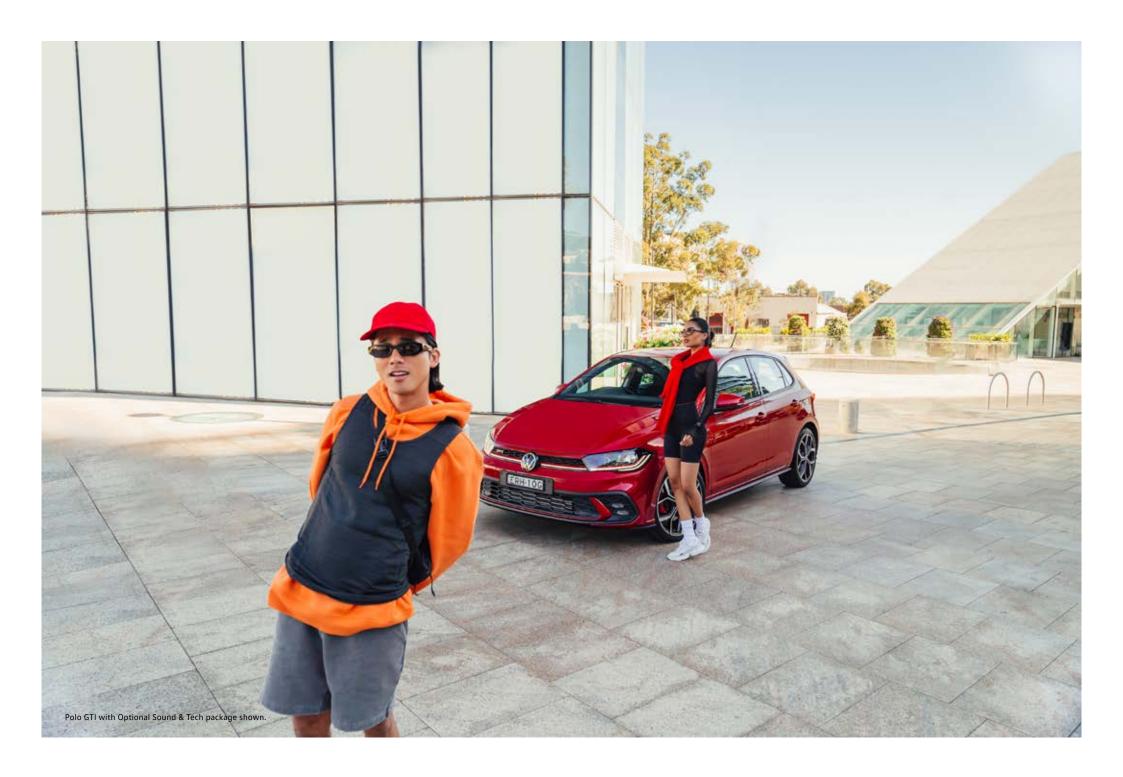

### Polo GTI

Nothing compares to the experience of driving a Polo GTI. When you want to give it everything you've got, you can rely on the Polo GTI to deliver a spine-tingling drive every time you're at the wheel.

Signature design elements all around the Polo GTI reveal this to be no ordinary Polo. There's the Polo GTI's powerful Matrix LED headlights either side of an illuminated LED grille strip, plus a GTI honeycomb grille, red brake callipers, metallic paint, 18-inch alloy wheels, a distinctive rear diffuser and exposed dual chrome exhaust tailpipes, not to mention iconic GTI badging. The sporty theme continues inside with Kings Red dashboard inlays (or optional Deep Iron Grey inlays), sport front seats and leather sports steering wheel with gearshift paddles.

Choosing the Panoramic Sunroof option means you can further customise your Polo Style the way you want it.

Options for the Polo GTI

You can take Polo GTI fun to the next level when you select the Sound & Tech Package. A Beats premium audio system is an integral feature of the package, as is a 9.2-inch Discover Pro navigation system with its large and easy-to-use screen interface.