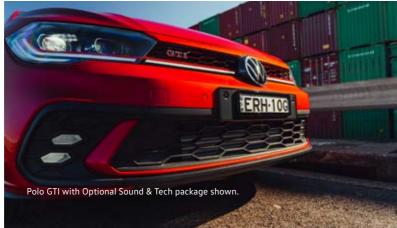

The Polo Style and GTI take the redesign a step further with appealing IQ.LIGHT Matrix LED headlights and unique LED daytime driving light signature at the front and Premium LED tail lights with dynamic indicators at the rear.

Every Volkswagen GTI variant displays signature design features that set it apart from the crowd – and the Polo GTI is no exception. These hallmarks include a red GTI strip through the radiator grille and headlights, a honeycomb lower air intake and an additional lower LED light module that's activated when the low beam headlight is switched on. At the rear the Polo GTI is further defined by its GTI-style black and body colour rear diffusor and exposed dual chrome exhaust tailpipes.