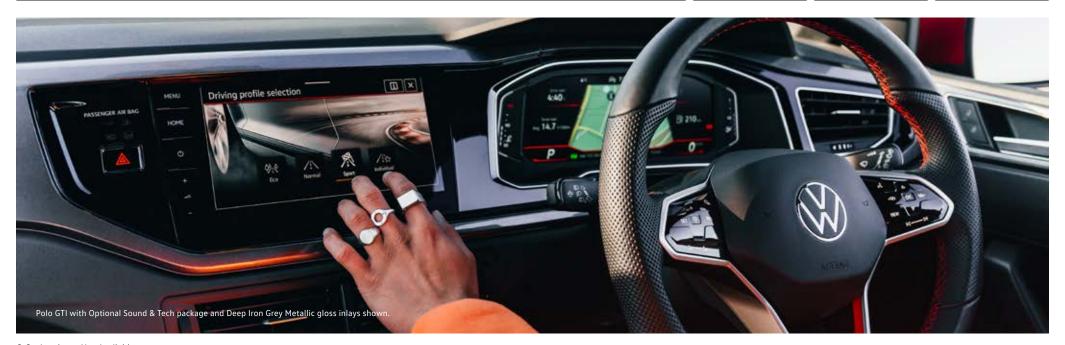

There come times when you want to discover what your vehicle is capable of. Those occasions demand that you adjust the Polo GTI's suspension damping by selecting Sport Select Suspension. Suspension can be set to 'Normal' for an everyday feel or 'Sport' for a more exhilarating driving experience. The Polo GTI already sits 15mm lower than other Polo model grades. With Sport Select Selection activated, the Polo GTI's suspension is stiffened for amplified road feel and greater speed through corners.

Driving Profile Selection is yet another innovative feature that can be used to enhance specific vehicle systems, with each mode only a simple touch of a button away. 'Sport' mode activates faster response from the accelerator pedal, racing style gear shifts and a more refined steering response.

'Normal' is ideal for everyday journeys requiring a comfortable and dynamic drive, 'Eco' mode increases fuel efficiency by altering engine and transmission performance and 'Individual' allows the driver to customise vehicle behaviour exactly as they wish.