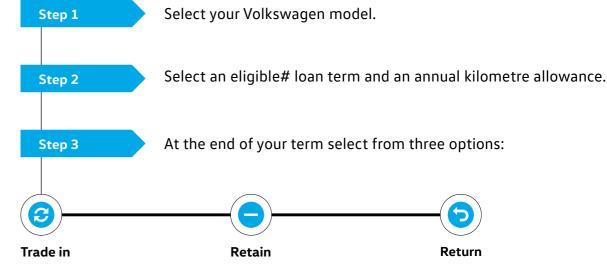

## Volkswagen Choice<sup>^</sup>

Guarantee the minimum future value of your Volkswagen

Naturally we understand that your Volkswagen represents a valuable investment, so we understand that you want to maintain it in premium condition. Volkswagen Choice^ is a finance program tailored to the requirements of Volkswagen owners by providing assurance around your Volkswagen's future value^, whilst offering simple monthly instalment financing options.

Whether you are selecting your new Volkswagen for business or personal use, you can choose the contract term that best suits your requirements. Enjoy the confidence that comes from having locked in a minimum value up front to be attributed to your vehicle at the end of your contract<sup>^</sup>. There are also no account keeping fees with a fixed interest rate.

Simply return your vehicle to your preferred Volkswagen Dealer. If the trade-in value is higher than the Guaranteed Future Value (GFV)^, you can use this equity towards your new Volkswagen.

If you want to keep your Volkswagen for longer, you can payout or refinance the GFV amount to enjoy your Volkswagen for longer. Return your vehicle to your preferred Volkswagen Dealer. Provided it meets kilometre and fair wear and tear requirements^, you have no further liability.

<sup>^</sup>Volkswagen Guaranteed Future Value consists of an option to return your vehicle to Volkswagen Financial Services (VFS) ABN 20 097 071 460, Australian Credit Licence 389344, at the end of the term and requires VFS to purchase the vehicle at an agreed price determined by VFS, known as the Guaranteed Future Value (GFV). #Eligible loan terms include 12-60 months, vary by model and are subject to change, ask dealer for more information. At the end of the term, you can elect to: (1) trade-in; (2) return; or (3) retain the vehicle by paying the GFV, which is a lump sum owed to VFS at the end of the loan term after all repayments have been made. You will be liable for any loan contract deficit and additional charges if you exceed the nominated kilometre allowance and/or the vehicle is not in an acceptable condition. Available on new and demonstrator Volkswagen vehicles for selected models. Contact your Official Volkswagen Dealer to verify eligible vehicles for this program. Fleet, government, rental buyers, hire car and chauffeur companies excluded.