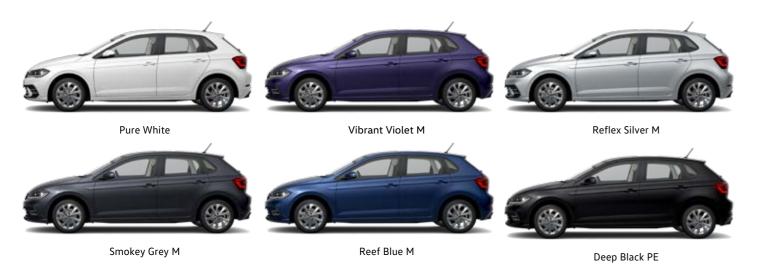

## Polo Life & Stlye Colours & Upholstery

Polo Style model shown.

Choose from a selection of alluring paint colours to make your Polo really stand out. The Polo Life and Style variants is available in Pure White, Reef Blue Metallic, Reflex Silver Metallic, Deep Black Pearl Effect, Vibrant Violet Metallic and Smokey Grey Metallic.