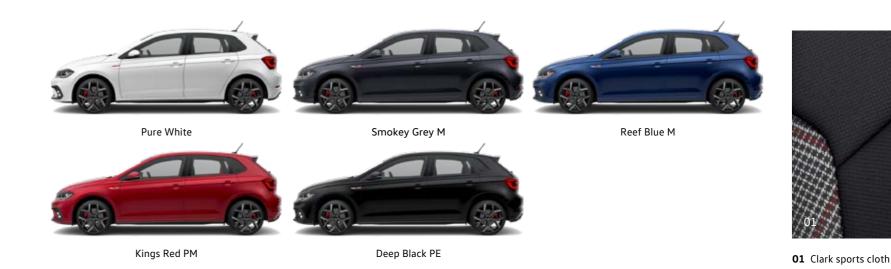

## Polo Life & Stlye Colours & Upholstery

Polo Style model shown.

Choose from a selection of alluring paint colours to make your Polo really stand out. The Polo Life and Style variants is available in Pure White, Reef Blue Metallic, Reflex Silver Metallic, Deep Black Pearl Effect, Vibrant Violet Metallic and Smokey Grey Metallic.

## **Polo GTI Colours & Upholstery**

In the Polo GTI, Smokey Grey Metallic, Kings Red Premium Metallic, Pure White, Reef Blue Metallic and Deep Black Pearl Effect are all offered to give you outstanding choice.