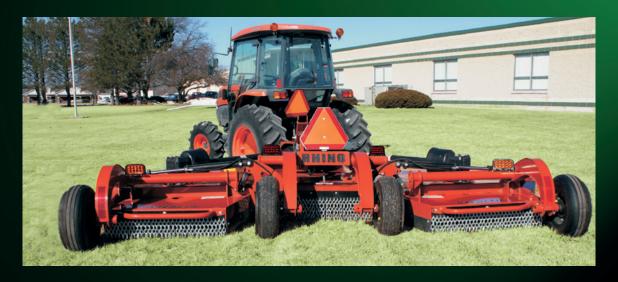

## SETTING THE STANDARD RHINO TS SERIES FLEX WING SLASHERS

## RHINO TS SERIES FLEX WING SLASHERS

- Equal angle pivoting tongue and direct acting suspension system for uneven terrain.
- Designed for tractors with 35 60 PTO HP.
- Short turning radius for small areas.
- 38 mm cutting capacity.
- Smooth decks for easy cleaning and unobstructed underside for airflow through the high volume cutting chamber!
- Low tongue weight for smaller horsepower tractor applications.
- Provides dramatic reduction in mowing time compared to most rigid deck cutters.
- Unique "wing-bar" blade carrier protects the gearbox output shaft with minimal weight.
- Large center section skid shoes and tapered wing shoes provide anti-scalping protection.
- Designed for 540 RPM PTO tractors.
- · Chain guards included for protection.

| Model    | Working Width | Weight | HP (Min.) | Finish          |
|----------|---------------|--------|-----------|-----------------|
| RHTS12   | 3.6m          | 1247kg | 35        | Painted         |
| RHTS12-G | 3.6m          | 1390kg | 35        | Galvanised Deck |