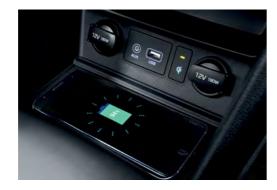

You'll also find a wireless smartphone charging pad<sup>4</sup> in the centre console, so you'll always be able to easily recharge without the need for cables.

**Top:** Wireless charging pad<sup>4</sup> **Bottom:** 4.2" TFT colour supervision cluster<sup>5</sup>