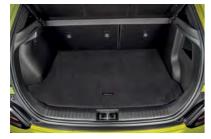

The Kona has far more room than you'd expect - from the generous cargo bay, to the 60/40 folding rear seats, you'll always have space when you need it.

It's well appointed too, with a premium interior that you can style to suit. We've added a heated steering wheel<sup>1</sup>, heated and air ventilated front seats², leather appointed³ upholstery and a range of stylish additions.