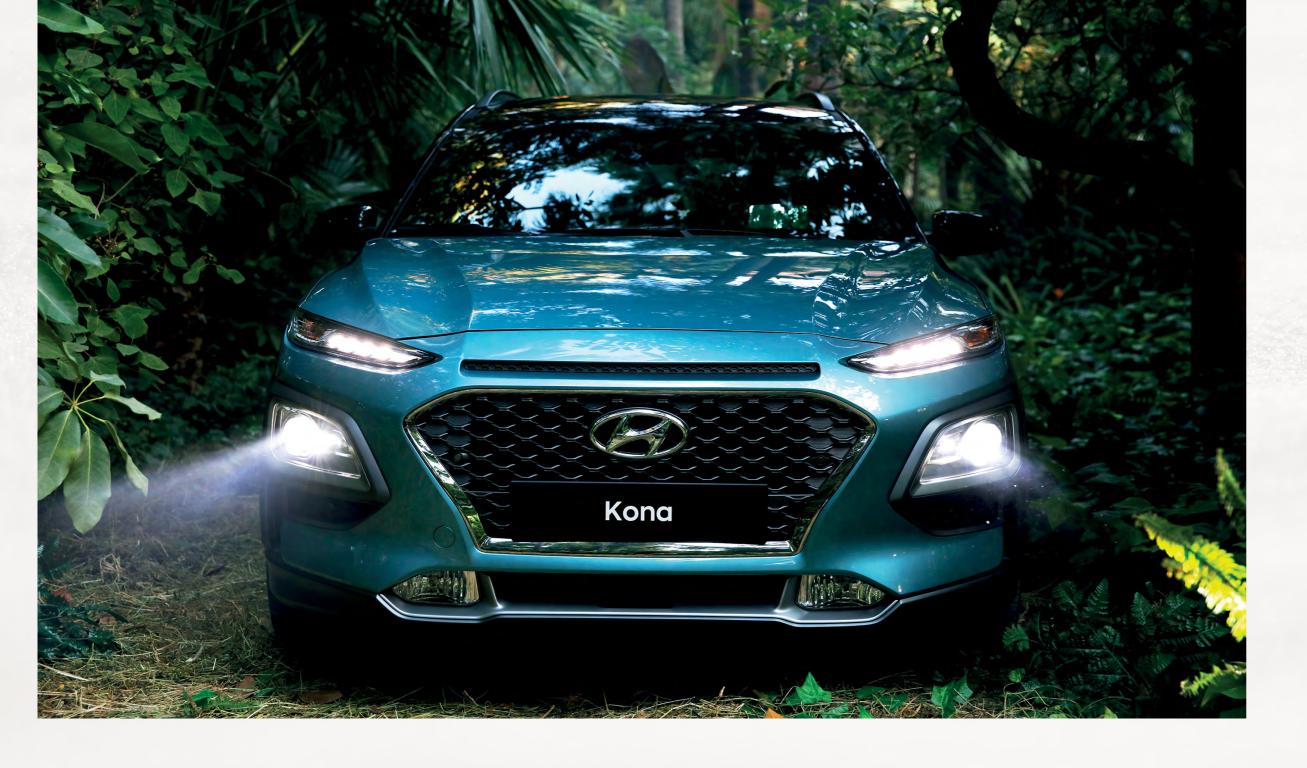

## Designed to be different.

The Kona is designed with independence and fun in mind.

Confident, vibrant, sporty and full of personality, its cascading front grille, slim LED daytime running lights, high contrast wrap around body cladding and wide stance is designed to make a statement wherever you go.

The Kona also features unique front and rear light architecture, with separated top and bottom lights stacked for extra impact.

The Kona doesn't simply allow you to express your personality, it encourages it - and with over 150 combinations<sup>1</sup>, that expression can be as unique as you are.