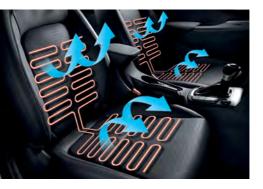

The Kona has far more room than you'd expect - from the generous cargo bay, to the 60/40 folding rear seats, you'll always have space when you need it.

It's well appointed too, with a premium interior that you can style to suit. We've added a heated steering wheel<sup>1</sup>, heated and air ventilated front seats², leather appointed³ upholstery and a range of stylish additions.

**Top:** Spacious interior<sup>5</sup> **Bottom:** Leather appointed<sup>3</sup> interior trim

- Heated steering wheel: Only available on the Highlander variant.
   Heated and air ventilated front seats: Only available on the Highlander variant.
- 3. **Leather appointed** may contain elements of genuine leather, polyurethane leather (leather substitute)
- or man-made materials, or a combination thereof. Not available on the Active variants.
- 4. Three accent trims: Acid yellow leather trim and red leather trim not available on the Active variants. Highlander variant shown.