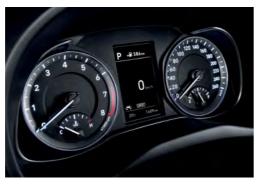

You'll also find a wireless smartphone charging pad<sup>4</sup> in the centre console, so you'll always be able to easily recharge without the need for cables.

**Top:** Wireless charging pad<sup>4</sup> **Bottom:** 4.2" TFT colour supervision cluster<sup>5</sup>