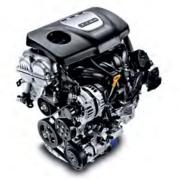

Once again, it's entirely up to you. Choose from either the 2.0L MPi 2WD with 6-speed automatic, or the 1.6L Turbo GDi AWD with 7-speed dual clutch automatic – which along with sharp throttle control and impressive torque, also allows you to get off road to explore even further.

Powerful, efficient, responsive and downright fun, the Kona really does encourage you to live a more vibrant life.

2.0 MPi petrol engine

1.6 Turbo-GDi petrol engine