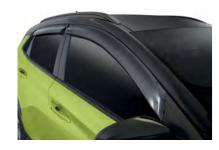

**Top:** Tinted stylevisors (set of 4) **Bottom:** Towbar, towball & trailer wiring harness<sup>5</sup>

Top: Carpet cargo liner
Bottom: Tailored carpet floor mats
(set of 4) – yellow stitching

**Top:** Laser shades (rear, set of 2) **Bottom:** Dash mat