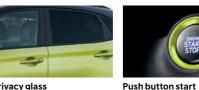

**Top:** Push button start<sup>6</sup> **Bottom:** 7" touchscreen display with Apple CarPlay™2 and Android™ Auto³ compatibility

- 1. Head-Up Display: Only available on the Highlander variant.
- 2. Apple CarPlay™ functionality requires software update. Apple CarPlay™ requires iPhone® 5 or subsequent model (lightning cable) in order to operate.

#### Interior and technology

- Leather appointed<sup>6</sup> seats
- Smart Key with push button
- Climate control single zone with auto defog function
- One touch window up & down function with anti-pinching safety feature - driver's window
- Luggage net
- Solar control glass with rear privacy glass
- Driver & front passenger seat back pockets