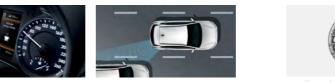

Rear view camera

6 airbags

#### Lane Keeping Assist (LKA)

LKA provides steering intervention to assist the vehicle to stay in the centre of the lane. When the vehicle strays from the intended lane without indicators being activated, an audible and visual warning will be sounded.

#### Blind-Spot Collision Warning (BCW)

When driving at a speed of 30km/h or higher, the BCW function will alert the driver to vehicles that enter the blind spot, including during lane changes.