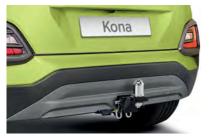

**Top:** Tinted stylevisors (set of 4) **Bottom:** Towbar, towball & trailer wiring harness<sup>5</sup>

Top: Carpet cargo liner
Bottom: Tailored carpet floor mats
(set of 4) – yellow stitching

**Top:** Laser shades (rear, set of 2) **Bottom:** Dash mat

1. All Hyundai Genuine Accessories are subject to warranty conditions. See your nearest Hyundai Dealer or visit www.hyundai.com.au for full warranty terms and usage recommendations.
2. Auxiliary cable not suitable for Apple® devices. 3. iPad® is a registered trademark of Apple Inc. The IPad® holder has been designed to hold iPad® models 1, 2, 3, 4 or Air securely. To ensure occupants are protected in the event of a collision, the screen protector must be fitted to the iPad® when in use. iPad® not included. 4. Only suitable for use with a retractable seatbelt.
5. Maximum ball download 130kg. 2WD Towing capacity 1,300kg braked & 600kg unbraked. AWD Towing capacity 1,250kg braked & 600kg unbraked. Towbar capacity subject to regulatory requirements, towbar design, vehicle design and towing equipment limitations. 6. Load capacity = 80kg evenly distributed over 2 bars. Roof Racks should be removed when not in use.
7. Requires fitment of roof racks at additional cost.