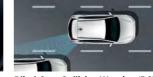

#### Lane Keeping Assist (LKA)

LKA provides steering intervention to assist the vehicle to stay in the centre of the lane. When the vehicle strays from the intended lane without indicators being activated, an audible and visual warning will be sounded.

#### Blind-Spot Collision Warning (BCW)

When driving at a speed of 30km/h or higher, the BCW function will alert the driver to vehicles that enter the blind spot, including during lane changes.