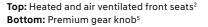

The Kona has far more room than you'd expect - from the generous cargo bay, to the 60/40 folding rear seats, you'll always have space when you need it.

It's well appointed too, with a premium interior that you can style to suit. We've added a heated steering wheel<sup>1</sup>, heated and air ventilated front seats², leather appointed³ upholstery and a range of stylish additions.

**Top:** Spacious interior<sup>5</sup> **Bottom:** Leather appointed<sup>3</sup> interior trim

- Heated steering wheel: Only available on the Highlander variant.
   Heated and air ventilated front seats: Only available on the Highlander variant.
- 3. **Leather appointed** may contain elements of genuine leather, polyurethane leather (leather substitute)
- or man-made materials, or a combination thereof. Not available on the Active variants.
- 4. Three accent trims: Acid yellow leather trim and red leather trim not available on the Active variants. Highlander variant shown.