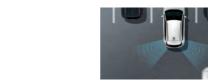

#### Blind-Spot Collision Warning (BCW)

When driving at a speed of 30km/h or higher, the BCW function will alert the driver to vehicles that enter the blind spot, including during lane changes.

#### Forward Collision-Avoidance Assist (FCA)

Combining radar and camera data, the FCA system autonomously activates the brakes when it detects dangerous and sudden braking by the car ahead, or movement of pedestrians on the road.