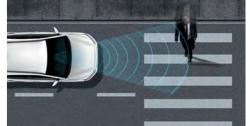

Hyundai SmartSense™¹ is working to protect you too. Every feature in this suite of intelligent safety technologies has one thing in common – they've been developed to help you be alert to (and avoid) any dangers around you.

From alerting you to approaching objects and potential collisions, to helping you stay aware of what's happening in your blind spots, Hyundai SmartSense<sup>TM1</sup> provides peace of mind for you, and for us.

#### Forward Collision-Avoidance Assist (FCA)

Combining radar and camera data, the FCA system autonomously activates the brakes when it detects dangerous and sudden braking by the car ahead, or movement of pedestrians on the road.