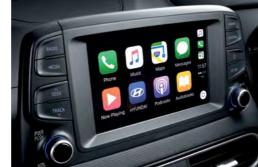

We've integrated Apple CarPlay<sup>™2</sup> and Android<sup>™</sup> Auto<sup>3</sup> too, so you can use the 7" touchscreen display to safely play music, make calls or get directions to your next destination via the Maps App on your smartphone device.

**Top:** Push button start<sup>6</sup> **Bottom:** 7" touchscreen display with Apple CarPlay™2 and Android™ Auto³ compatibility

- 1. Head-Up Display: Only available on the Highlander variant.
- 2. Apple CarPlay™ functionality requires software update. Apple CarPlay™ requires iPhone® 5 or subsequent model (lightning cable) in order to operate.