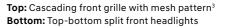

**Top:** LED rear combination lights<sup>2</sup> Bottom: Alloy wheels3

Combinations vary depending on exterior colour, interior trim, variant and engine.
 LED rear combination lights: Only available on the Highlander variant.

<sup>3.</sup> Highlander variant shown.