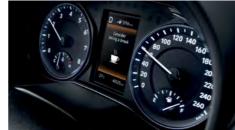

#### Lane Keeping Assist (LKA)

LKA provides steering intervention to assist the vehicle to stay in the centre of the lane. When the vehicle strays from the intended lane without indicators being activated, an audible and visual warning will be sounded.

#### Forward Collision-Avoidance Assist (FCA)

Combining radar and camera data, the FCA system autonomously activates the brakes when it detects dangerous and sudden braking by the car ahead, or movement of pedestrians on the road.