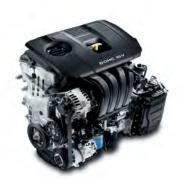

Once again, it's entirely up to you. Choose from either the 2.0L MPi 2WD with 6-speed automatic, or the 1.6L Turbo GDi AWD with 7-speed dual clutch automatic – which along with sharp throttle control and impressive torque, also allows you to get off road to explore even further.

Powerful, efficient, responsive and downright fun, the Kona really does encourage you to live a more vibrant life.

2.0 MPi petrol engine

1.6 Turbo-GDi petrol engine