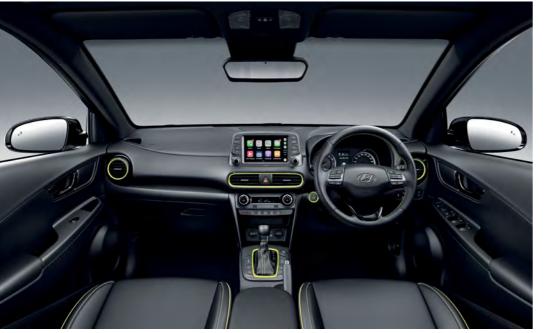

# Step inside.

They say it's what's on the inside that counts, and the Kona's interior counts for a lot - especially when it comes to space. It's a compact SUV, but sit inside and the Kona soon reveals its spacious self.

The Kona has far more room than you'd expect - from the generous cargo bay, to the 60/40 folding rear seats, you'll always have space when you need it.

It's well appointed too, with a premium interior that you can style to suit. We've added a heated steering wheel<sup>1</sup>, heated and air ventilated front seats², leather appointed³ upholstery and a range of stylish additions.

Three accent trims<sup>4</sup> (black leather<sup>3</sup>, acid yellow leather<sup>3</sup> trim and red leather<sup>3</sup> trim) provide a vibrant edge and unique detailing to the interior styling. Put them all together and you'll create an interior that's second to none.