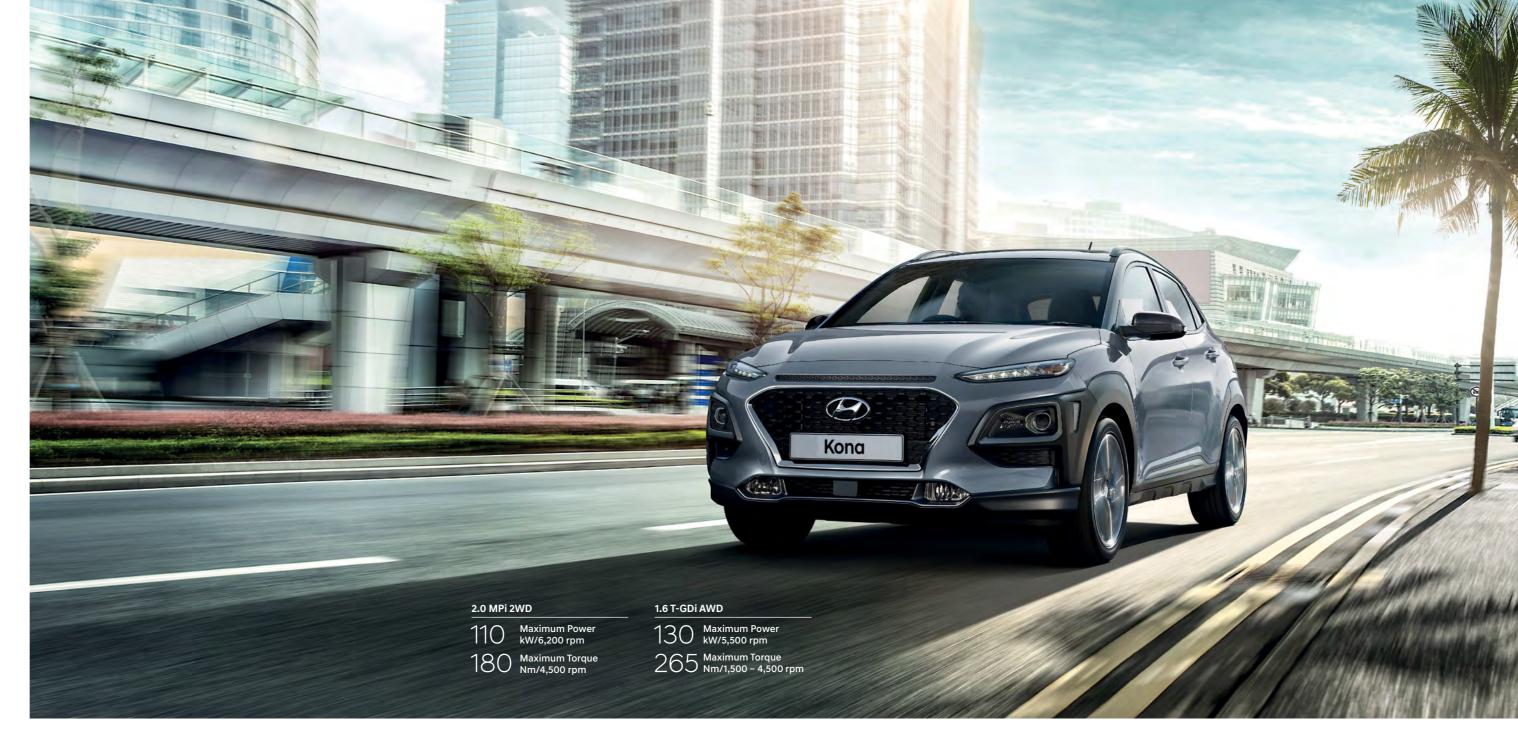

# Impressive performance.

The Kona's performance is just as exciting as its personality.

Built on a high safety, lightweight body, and with three drive modes (Comfort, Eco and Sport) to choose from, the Kona is a joy to drive.

Once again, it's entirely up to you. Choose from either the 2.0L MPi 2WD with 6-speed automatic, or the 1.6L Turbo GDi AWD with 7-speed dual clutch automatic – which along with sharp throttle control and impressive torque, also allows you to get off road to explore even further.

Powerful, efficient, responsive and downright fun, the Kona really does encourage you to live a more vibrant life.

2.0 MPi petrol engine

1.6 Turbo-GDi petrol engine