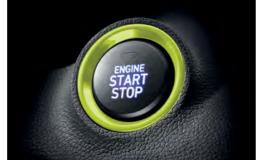

**Top:** Push button start<sup>6</sup> **Bottom:** 7" touchscreen display with Apple CarPlay™2 and Android™ Auto³ compatibility

- 1. Head-Up Display: Only available on the Highlander variant.
- 2. Apple CarPlay™ functionality requires software update. Apple CarPlay™ requires iPhone® 5 or subsequent model (lightning cable) in order to operate.

  Apple® and iPhone® are registered trademarks of Apple Inc.
- Android™ Auto: Requires a device with Android 5.0 operating system or subsequent version, and USB cable in order to operate.
   Android is a trademark of Google Inc.
- 4. Wireless charging pad: Requires a Qi-enabled smartphone or adaptor to operate. Only available on the Highlander variant.
- 5. 4.2" TFT colour supervision cluster: Only available on the Highlander variant.
- 6. Push button start: Only available on the Elite and Highlander variants.