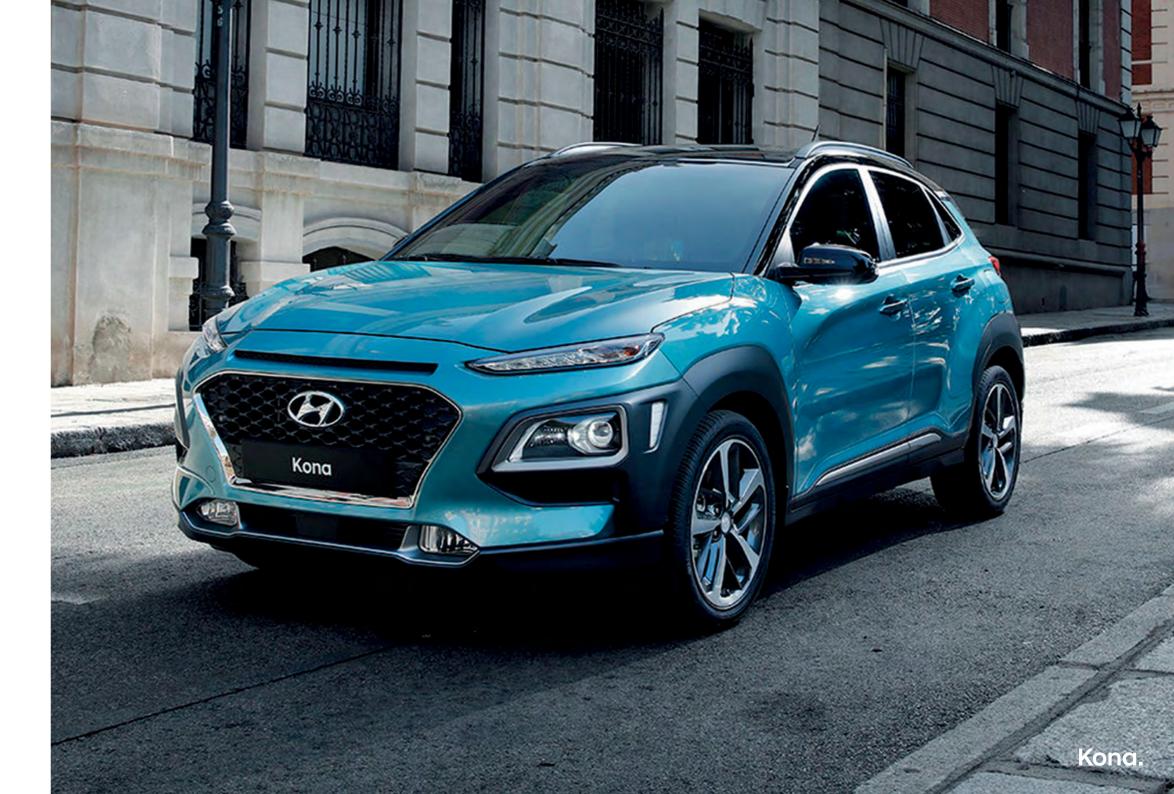

# Impressive performance.

The Kona's performance is just as exciting as its personality.

Built on a high safety, lightweight body, and with three drive modes (Comfort, Eco and Sport) to choose from, the Kona is a joy to drive.

Once again, it's entirely up to you. Choose from either the 2.0L MPi 2WD with 6-speed automatic, or the 1.6L Turbo GDi AWD with 7-speed dual clutch automatic – which along with sharp throttle control and impressive torque, also allows you to get off road to explore even further.

Powerful, efficient, responsive and downright fun, the Kona really does encourage you to live a more vibrant life.

2.0 MPi petrol engine

1.6 Turbo-GDi petrol engine