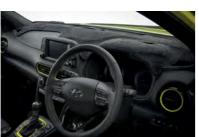

# Connect to the road, and your world.

With a host of advanced features, the Kona is designed for you to enjoy your love for technology whilst driving on the road.

A Head-Up Display<sup>1</sup> on the dashboard projects a virtual image of important data (like your speed) right in front of your eyes, so you never have to take them off the road.

We've integrated Apple CarPlay<sup>™2</sup> and Android<sup>™</sup> Auto<sup>3</sup> too, so you can use the 7" touchscreen display to safely play music, make calls or get directions to your next destination via the Maps App on your smartphone device.

You'll also find a wireless smartphone charging pad<sup>4</sup> in the centre console, so you'll always be able to easily recharge without the need for cables.

**Top:** Wireless charging pad<sup>4</sup> **Bottom:** 4.2" TFT colour supervision cluster<sup>5</sup>

**Top:** Push button start<sup>6</sup> **Bottom:** 7" touchscreen display with Apple CarPlay™2 and Android™ Auto³ compatibility

- 1. Head-Up Display: Only available on the Highlander variant.
- 2. Apple CarPlay™ functionality requires software update. Apple CarPlay™ requires iPhone® 5 or subsequent model (lightning cable) in order to operate.