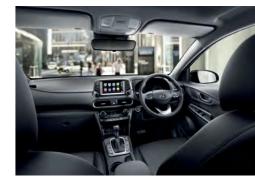

# Connect to the road, and your world.

With a host of advanced features, the Kona is designed for you to enjoy your love for technology whilst driving on the road.

A Head-Up Display<sup>1</sup> on the dashboard projects a virtual image of important data (like your speed) right in front of your eyes, so you never have to take them off the road.

We've integrated Apple CarPlay<sup>™2</sup> and Android<sup>™</sup> Auto<sup>3</sup> too, so you can use the 7" touchscreen display to safely play music, make calls or get directions to your next destination via the Maps App on your smartphone device.

You'll also find a wireless smartphone charging pad<sup>4</sup> in the centre console, so you'll always be able to easily recharge without the need for cables.

**Top:** Wireless charging pad<sup>4</sup> **Bottom:** 4.2" TFT colour supervision cluster<sup>5</sup>

**Top:** Push button start<sup>6</sup> **Bottom:** 7" touchscreen display with Apple CarPlay™2 and Android™ Auto³ compatibility

- 1. Head-Up Display: Only available on the Highlander variant.
- 2. Apple CarPlay™ functionality requires software update. Apple CarPlay™ requires iPhone® 5 or subsequent model (lightning cable) in order to operate.