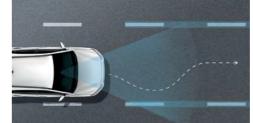

#### Blind-Spot Collision Warning (BCW)

When driving at a speed of 30km/h or higher, the BCW function will alert the driver to vehicles that enter the blind spot, including during lane changes.