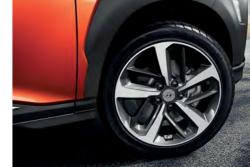

The Kona has far more room than you'd expect - from the generous cargo bay, to the 60/40 folding rear seats, you'll always have space when you need it.

It's well appointed too, with a premium interior that you can style to suit. We've added a heated steering wheel<sup>1</sup>, heated and air ventilated front seats², leather appointed³ upholstery and a range of stylish additions.

Three accent trims<sup>4</sup> (black leather<sup>3</sup>, acid yellow leather<sup>3</sup> trim and red leather<sup>3</sup> trim) provide a vibrant edge and unique detailing to the interior styling. Put them all together and you'll create an interior that's second to none.

**Top:** Spacious interior<sup>5</sup> **Bottom:** Leather appointed<sup>3</sup> interior trim

- Heated steering wheel: Only available on the Highlander variant.
   Heated and air ventilated front seats: Only available on the Highlander variant.
- 3. **Leather appointed** may contain elements of genuine leather, polyurethane leather (leather substitute)
- or man-made materials, or a combination thereof. Not available on the Active variants.
- 4. Three accent trims: Acid yellow leather trim and red leather trim not available on the Active variants. Highlander variant shown.