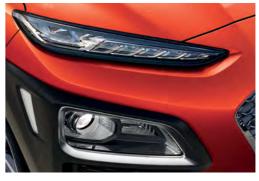

## Designed to be different.

The Kona is designed with independence and fun in mind.

Confident, vibrant, sporty and full of personality, its cascading front grille, slim LED daytime running lights, high contrast wrap around body cladding and wide stance is designed to make a statement wherever you go.

The Kona also features unique front and rear light architecture, with separated top and bottom lights stacked for extra impact.

The Kona doesn't simply allow you to express your personality, it encourages it - and with over 150 combinations<sup>1</sup>, that expression can be as unique as you are.

**Top:** LED rear combination lights<sup>2</sup> Bottom: Alloy wheels3

Combinations vary depending on exterior colour, interior trim, variant and engine.
 LED rear combination lights: Only available on the Highlander variant.