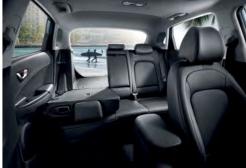

# Step inside.

They say it's what's on the inside that counts, and the Kona's interior counts for a lot - especially when it comes to space. It's a compact SUV, but sit inside and the Kona soon reveals its spacious self.

The Kona has far more room than you'd expect - from the generous cargo bay, to the 60/40 folding rear seats, you'll always have space when you need it.

It's well appointed too, with a premium interior that you can style to suit. We've added a heated steering wheel<sup>1</sup>, heated and air ventilated front seats², leather appointed³ upholstery and a range of stylish additions.

**Top:** Spacious interior<sup>5</sup> **Bottom:** Leather appointed<sup>3</sup> interior trim

- Heated steering wheel: Only available on the Highlander variant.
   Heated and air ventilated front seats: Only available on the Highlander variant.
- 3. **Leather appointed** may contain elements of genuine leather, polyurethane leather (leather substitute)
- or man-made materials, or a combination thereof. Not available on the Active variants.
- 4. Three accent trims: Acid yellow leather trim and red leather trim not available on the Active variants. Highlander variant shown.