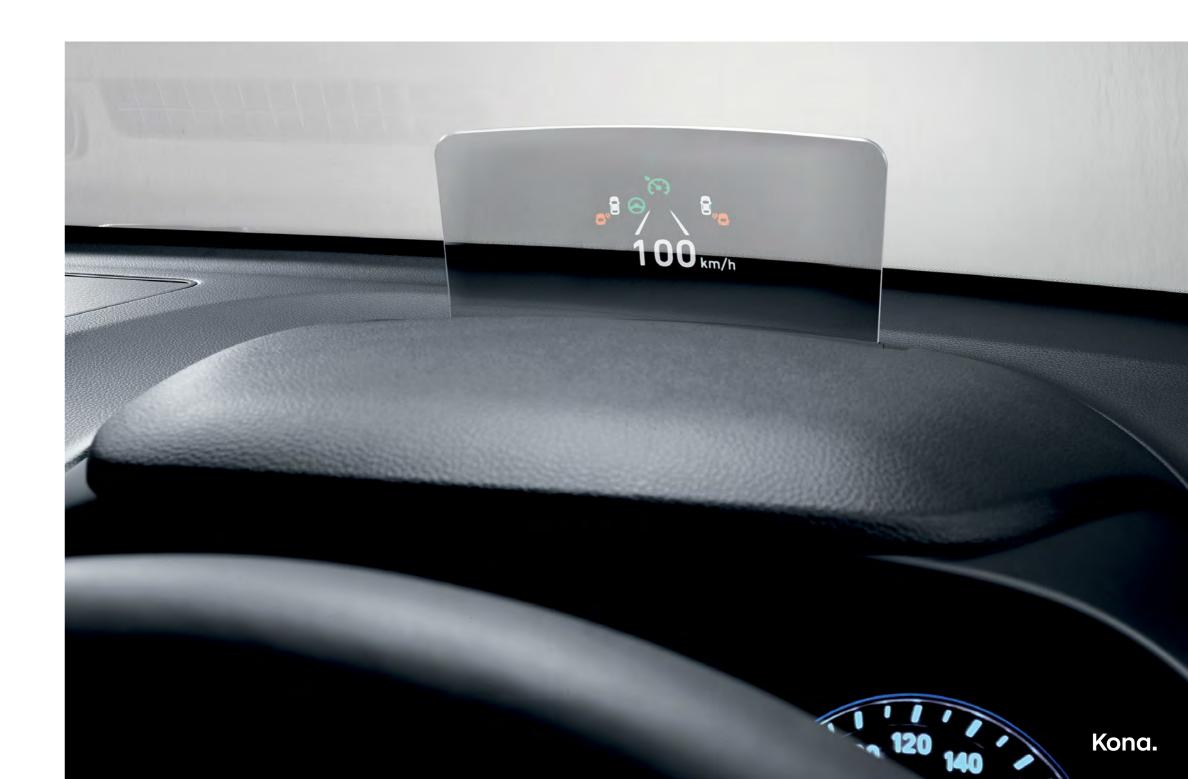

# Connect to the road, and your world.

With a host of advanced features, the Kona is designed for you to enjoy your love for technology whilst driving on the road.

A Head-Up Display<sup>1</sup> on the dashboard projects a virtual image of important data (like your speed) right in front of your eyes, so you never have to take them off the road.