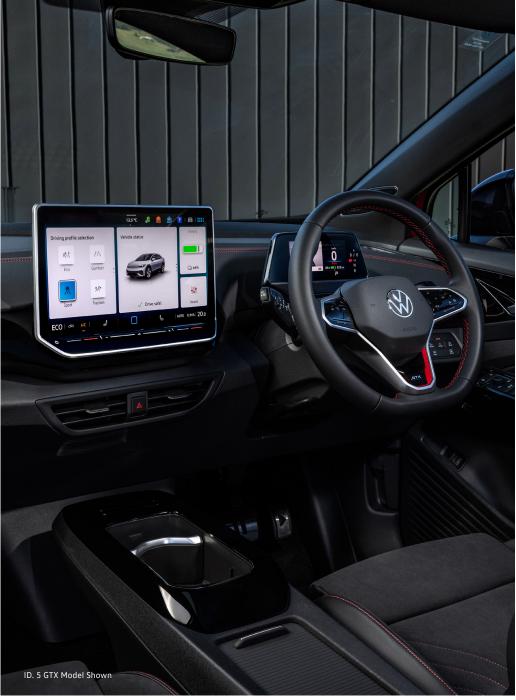

## Comfort and Convenience Cont.

ID. 4 Pro ID. 5 GTX

| Digital Cockpit, 5.3" colour digital intrument display                                                                                                                                                                                                                                                              | S | S |
|---------------------------------------------------------------------------------------------------------------------------------------------------------------------------------------------------------------------------------------------------------------------------------------------------------------------|---|---|
| Ready 2 Discover audio and infotainment system                                                                                                                                                                                                                                                                      | S | S |
| 12.9" colour touch screen display with smartphone style HMI, configurable home<br>screen and IDA voice control, proximity sensor, DAB+, FM radio, telephone, media,<br>App-Connect, sound, background lighting, vehicle and driver assistance system<br>settings                                                    | S | S |
| App-Connect USB-C interface for Apple CarPlay <sup>®</sup> and Android Auto <sup>™</sup><br>App-Connect featuring Apple CarPlay <sup>®</sup> and Android Auto <sup>™</sup> is compatible with the latest versions of iOS and Android,<br>active data service required, optional connection cable (sold separately). | S | S |
| IDA voice control ("Hello IDA")                                                                                                                                                                                                                                                                                     | S | S |
| Bluetooth <sup>®</sup> phone connectivity with contacts display, operation via touch screen<br>audio unit and Bluetooth <sup>®</sup> audio streaming                                                                                                                                                                | S | S |
| Speakers, front and rear (6) + centre speaker                                                                                                                                                                                                                                                                       | S | - |
| Harman Kardon sound system, 8 speakers + centre speaker, 480W total power<br>output, digital 12-channel amplifier and subwoofer                                                                                                                                                                                     | - | S |
| Inductive wireless charging                                                                                                                                                                                                                                                                                         | S | S |
| $2$ USB-C ports in the front, $2$ USB-C charging sockets on the centre console in rear, charging capacity up to $45\ {\rm W}$                                                                                                                                                                                       | S | S |
| DAB+ Digital radio reception                                                                                                                                                                                                                                                                                        | S | S |
| GoConnect, connected services app<br>Live technical status, vehicle location, recent trips, errors and warning lamps, direct<br>dealership communication<br>Syears complimentary GoConnect app subscription included.                                                                                               | S | S |
| Comfort indicator function (1 x touch = 3 x flash)                                                                                                                                                                                                                                                                  | S | S |