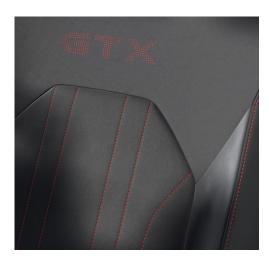

| Seating                                                                                                                |   |   |
|------------------------------------------------------------------------------------------------------------------------|---|---|
| ergoActive Comfort front seats                                                                                         | S | - |
| ergoActive Sport front seats with integrated headrests                                                                 | - | S |
| Electric adjustment for front seats with memory and adjustable thigh support                                           | S | S |
| Heated front seats                                                                                                     | S | S |
| Pneumatically-adjustable lumbar supports in front with massage feature                                                 | S | S |
| Asymmetric split/folding rear seat backrest, with load-through hatch and centre<br>armrest, 2 cup holders              | S | S |
| Steering wheel                                                                                                         |   |   |
| Multi-function leatherette steering wheel with touch controls                                                          | S | S |
| Heated steering wheel                                                                                                  | S | S |
| Audio, voice control, driver assistance and Multi-Function Display controls                                            | S | S |
| Height and reach adjustable steering wheel                                                                             | S | S |
| Storage                                                                                                                |   |   |
| Front door compartments with bottle holders                                                                            | S | S |
| Front seat backrest storage pockets                                                                                    | S | S |
| Glove compartment                                                                                                      | S | S |
| Rear door compartments with bottle holders                                                                             | S | S |
| Variable center console with rollable cover, with exchangeable inserts for beverage<br>holder and storage compartments | S | S |
| Sunroof                                                                                                                |   |   |
| Panoramic (fixed) glass roof with sunblind                                                                             | S | S |
| Upholstery                                                                                                             |   |   |
| Inserts of front seats and outer rear seats in ArtVelours microfleece                                                  | S | - |
| Inserts of front seats and outer rear seats in ArtVelours microfleece GTX                                              | - | S |
| Vanity mirrors                                                                                                         |   |   |
| Driver's and passanger's side vanity mirrors in sup visor with ticket holder                                           | c | c |