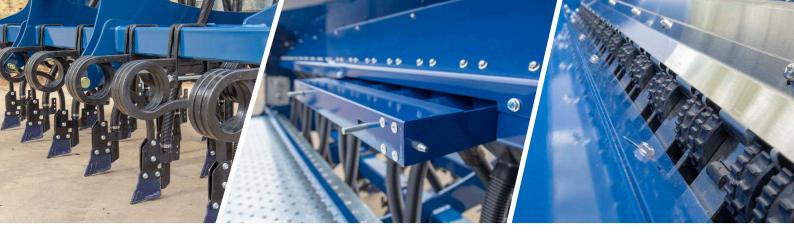

# STRENGTH WHEN YOU NEED IT

The AD083 features Agrowplow's proven coil tyne and Baker Boot to maximise crop potential and it's built on the same sturdy frame as the larger drills to ensure it has the strength to penetrate hard, dry soils.

#### **SIMPLE CALIBRATION**

Say goodbye to buckets under the tynes. The AD083's calibration tray can be quickly deployed to make measuring seed output simple and easy. And with infinite sowing rate adjustment, you set the AD083 for optimal crop emergence.

# DESIGNED FOR VERSATILITY

The AD083 is both versatile and simple to use. The double fluted roller makes it equally capable of planting summer crops, legumes, and for pasture renovation, and it's available in multiple configurations to suit your needs.