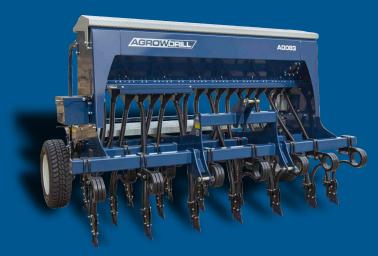

The AD083 features all the innovations you've come to expect from Agrowplow in a nimble machine that can be easily maneuvered. It is available with either a high strength coil tyne or double disc unit for maximum penetration and trash clearance and it features the 100x100x6mm RHS steel frame that makes Agrowdrills among the strongest available in Australia.

# DESIGNED FOR VERSATILITY

The AD083 is both versatile and simple to use. The double fluted roller makes it equally capable of planting summer crops, legumes, and for pasture renovation, and it's available in multiple configurations to suit your needs.