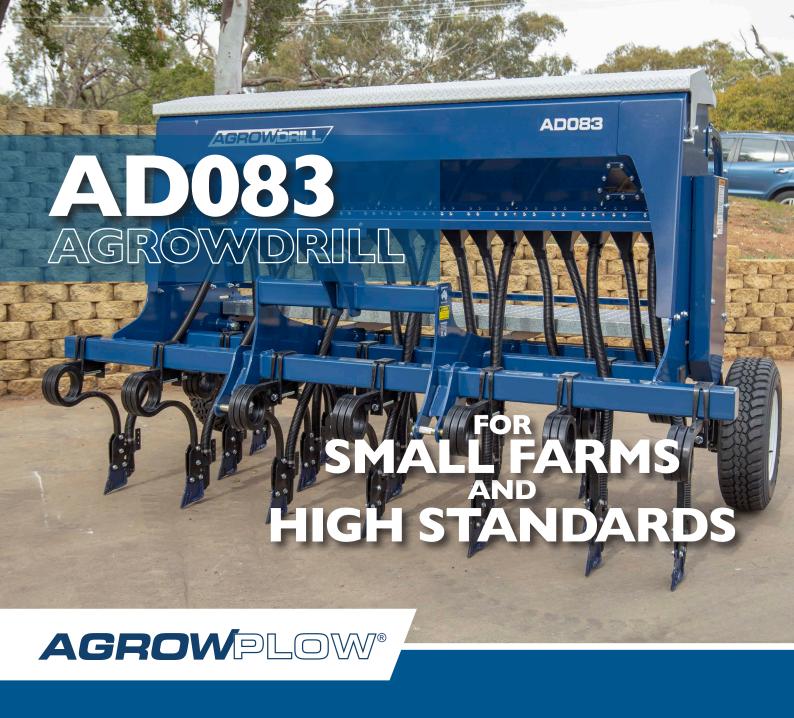

JUST BECAUSE YOU RUN A SMALL FARM DOESN'T MEAN YOU NEED TO SETTLE FOR LESS. THE **AD083 AGROWDRILL** IS A SMALL MACHINE THAT DELIVERS BIG RESULTS

At Agrowplow we don't compromise. Even though the AD083 is the smallest of our seed drills our goal remains the same: to design and build robust, dependable seed drills that handle Australia's tough conditions.

The AD083 features all the innovations you've come to expect from Agrowplow in a nimble machine that can be easily maneuvered. It is available with either a high strength coil tyne or double disc unit for maximum penetration and trash clearance and it features the 100x100x6mm RHS steel frame that makes Agrowdrills among the strongest available in Australia.

With the reliability Agrowplow is known for and features to match, the AD083 is for small farms and high standards.