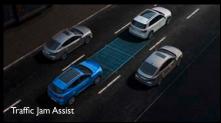

| MODEL                                           | EXCITE | ESSENCE |
|-------------------------------------------------|--------|---------|
| MG PILOT                                        |        |         |
| Adaptive cruise control                         | •      | •       |
| Forward collision warning                       | •      | •       |
| Automatic emergency braking                     | •      | •       |
| Lane departure warning                          | •      | •       |
| Traffic jam assist                              | •      | •       |
| Intelligent cruise assist                       | •      | •       |
| Blind spot detection                            | •      | •       |
| Rear cross traffic alert                        | •      | •       |
| Intelligent headlamp control                    | •      | •       |
| Speed assistance system                         | •      | •       |
| COMFORT AND CONVENIENCE                         |        |         |
| Speed sensitive power steering                  | •      | •       |
| Remote control central locking                  | •      | •       |
| Rear parking sensors                            | •      | •       |
| Rear view camera                                | •      | •       |
| 360 degree surround view camera                 | •      | •       |
| Electric windows with driver one touch          | •      | •       |
| Height adjustable steering wheel                | •      | •       |
| Push button start                               | •      | •       |
| Keyless entry system                            | •      | •       |
| Remote unlock boot                              | •      | •       |
| Storage box in the trunk                        | •      | •       |
| Luggage cover                                   | •      | •       |
| Electrically operated door mirrors with heating | •      | •       |
| HEATING AND VENTILATION                         |        |         |
| Electric Control air conditioning               | •      | •       |
| Front centre armrest                            | •      | •       |
| Pollen filter                                   | •      | •       |