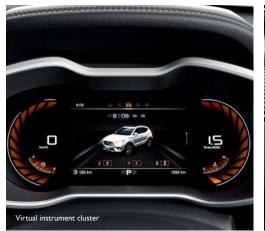

Refined soft-touch finishes blend with bold contrast stitching, balancing sleek comfort with a flare of signature MG personality. The leather trimmed steering wheel and euro-inspired Virtual instrument cluster draws premium performance to the forefront of your driving experience.

#### AS EXCITE PLUS...

- Panoramic stargazer sunroof
- Full digital instrument cluster
- 6-way electric driver front seat
- Front seat heating
- Alternate design pattern 17" Two-tone machined alloy wheels
- Front seat headrest with red embossed MG Logo