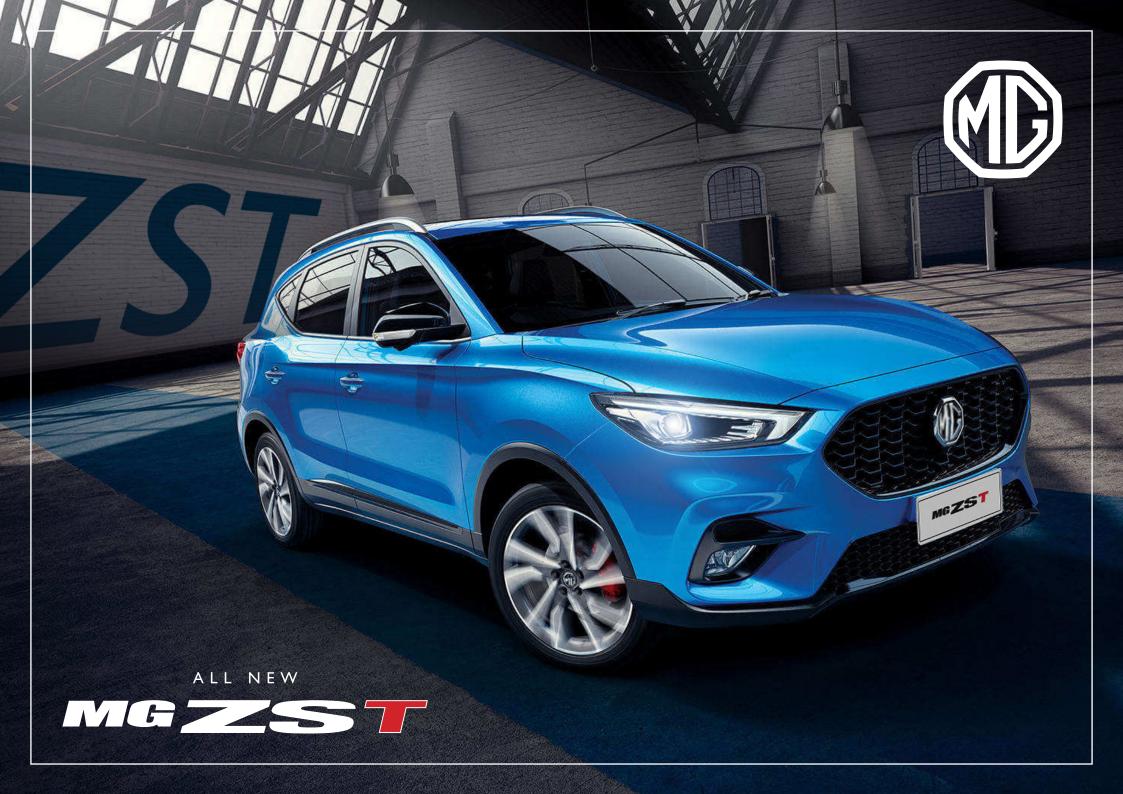

## THERE'S A NEW MODEL IN TOWN

With striking LED headlights, distinctive twotone alloy wheels and an iconic MG grille, the ZST offers an enhanced sporty front design.

The dynamic style accents encompass the exterior with sleek lines and chrome touches elevating the ZST to an exceptionally admirable compact SUV.\*

\*Features available and shown depend upon model chosen.

Top: MG "Exclusive" high-gloss black grille

Left: LED taillight

Right: 17" Two-toned machined alloy wheels

Bottom: LED headlight with manual height adjustment