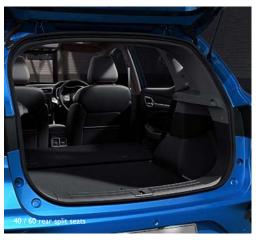

| Explinders 3 Cubic capacity (cc) 1349 No. of valves 12 Max power (Kw @ rpm) 115 @ 5200~5600 Max torque (Nm @ rpm) 230 @1800~4400 Turbo charged electronic multipoint direct injection Emission standard Euro 5 FRANSMISSION Fransmission 6-Speed auto FUEL TANK Capacity (L) 45 WHEELS AND TYRES Wheel size 17" alloy wheel (two-tone) Figure wheel • • • FRAKES Fentilated front discs • • • Frake disk diameter (front) 280mm Fransmission Fransmission 6-Speed auto Frake disk diameter (front) 700mm Fransmission 700mm France wheel • • • FRAKES Frake disk diameter (front) 700mm Fransmission 700mm France wheel Strake disk diameter (front) 800mm France William France McPherson front suspension France mass 1295 France mass | MODEL                                                        | EXCITE                            | ESSENCE                       |  |
|--------------------------------------------------------------------------------------------------------------------------------------------------------------------------------------------------------------------------------------------------------------------------------------------------------------------------------------------------------------------------------------------------------------------------------------------------------------------------------------------------------------------------------------------------------------------------------------------------------------------------------------------------------------------------------------------------------------------------------------------------------------------------------------------------------------------------------------------------------------------------------------------------------------------------------------------------------------------------------------------------------------------------------------------------------------------------------------------------------------------------------------------------------------------------------------------------------------------------------------------------------------------------------------------------------------------------------------------------------------------------------------------------------------------------------------------------------------------------------------------------------------------------------------------------------------------------------------------------------------------------------------------------------------------------------------------------------------------------------------------------------------------------------------------------------------------------------------------------------------------------------------------------------------------------------------------------------------------------------------------------------------------------------------------------------------------------------------------------------------------------------|--------------------------------------------------------------|-----------------------------------|-------------------------------|--|
| Aylyinders 3 Aubic capacity (cc) 1349 Alo. of valves 12 Alax power (Kw @ rpm) 115 @ 5200~5600 Alax torque (Nm @ rpm) 230 @1800~4400 Aduction Turbo charged electronic multipoint direct injection Adiassission standard Euro 5  RANSMISSION  Fransmission 6-Speed auto  UEL TANK  Apacity (L) 45  VHEELS AND TYRES  Vheel size 17" alloy wheel (two-tone) Paper wheel • • •  RAKES  entilated front discs • • •  Frake disk diameter (front) 280mm  Frake disk diameter (front) 280mm  USPENSION  Front McPherson front suspension  Torsion beam, helical springs and hydraulic valve dampers  VEIGHTS  Alaximum un-braked and braked owing weight (kg)  DIMENSIONS  ength (mm) 4323  Vidth including mirrors (mm) 1809  Aleight (mm) 1653 (including luggage rack)  Verelbase (mm) 2585  Around clearance (mm) 154  Doot volume with seats in place of security cover height (L)  Franch Control of the con | NGINE                                                        |                                   |                               |  |
| Cubic capacity (cc) 1349 No. of valves 12 Max power (Kw @ rpm) 115 @ 5200~5600 Max torque (Nm @ rpm) 230 @1800~4400 Turbo charged electronic multipoint direct injection Emission standard Euro 5 TRANSMISSION Transmission 6-Speed auto FUEL TANK Capacity (L) 45 WHEELS AND TYRES Wheel size 17" alloy wheel (two-tone) Spare wheel • • Spare wheel of two-tone) Spare wheel • • Spare wheel of two-tone) Spare wheel • • Spare wheel of two-tone) Spare whe | Туре                                                         | 1.3-litre Turbo                   | 1.3-litre Turbo Inline Petrol |  |
| Max power (Kw @ rpm)  Max torque (Nm @ rpm)  Max torque (Nm @ rpm)  Induction  Turbo charged electronic multipoint direct injection  Emission standard  Euro 5  TRANSMISSION  Transmission  6-Speed auto  FUEL TANK  Capacity (L)  WHEELS AND TYRES  Wheel size  I7" alloy wheel (two-tone)  Spare wheel  BRAKES  Ventilated front discs  Rear discs  Paske disk diameter (rear)  Brake disk diameter (rear)  SUSPENSION  Front  McPherson front suspension  Torsion beam, helical springs and hydraulic valve dampers  WEIGHTS  Tare mass  I 295  Maximum un-braked and braked towing weight (kg)  DIMENSIONS  Length (mm)  Height (mm)  1653 (including luggage rack)  Wheelbase (mm)  2585  Ground clearance (mm)  Boot volume with seats in place to security cover height (L)  Boot volume with seats folded                                                                                                                                                                                                                                                                                                                                                                                                                                                                                                                                                                                                                                                                                                                                                                                                                                                                                                                                                                                                                                                                                                                                                                                                                                                                                                              | Cylinders                                                    | 3                                 | 3                             |  |
| Max power (Kw @ rpm)  And power (Kw @ rpm)  And power (Km electronic multipoint direction (Km electronic multipoint diverting (Km electronic multipoint diverting (Km electronic multipoint diverting (Km electronic multi | Cubic capacity (cc)                                          | 13                                | 1349                          |  |
| Max torque (Nm @ rpm)  230 @1800~4400  Turbo charged electronic multipoint direct injection  Emission standard  Euro 5  TRANSMISSION  Transmission  6-Speed auto  FUEL TANK  Capacity (L)  45  WHEELS AND TYRES  Wheel size  17" alloy wheel (two-tone)  Spare wheel  •  BRAKES  Ventilated front discs  Parake disk diameter (front)  Brake disk diameter (rear)  SUSPENSION  Front  McPherson front suspension  Torsion beam, helical springs and hydraulic valve dampers  WEIGHTS  Tare mass  1295  Maximum un-braked and braked towing weight (kg)  DIMENSIONS  Length (mm)  Width including mirrors (mm)  Height (mm)  1653 (including luggage rack)  Wheelbase (mm)  Ground clearance (mm)  Boot volume with seats in place to security cover height (L)  Boot volume with seats folded                                                                                                                                                                                                                                                                                                                                                                                                                                                                                                                                                                                                                                                                                                                                                                                                                                                                                                                                                                                                                                                                                                                                                                                                                                                                                                                                  | No. of valves                                                | 1                                 | 2                             |  |
| Induction  Turbo charged electronic multipoint direct injection  Emission standard  Euro 5  TRANSMISSION  Transmission  6-Speed auto  FUEL TANK  Capacity (L)  45  WHEELS AND TYRES  Wheel size  I7" alloy wheel (two-tone) Spare wheel  PRAKES  Wentilated front discs  Prake disk diameter (front)  Prake disk diameter (rear)  Pront  Rear  Torsion beam, helical springs and hydraulic valve dampers  WEIGHTS  Tare mass  I295  Maximum un-braked and braked towing weight (kg)  DIMENSIONS  Length (mm)  Height (mm)  1653 (including luggage rack)  Wheelbase (mm)  Ground clearance (mm)  Boot volume with seats folded  I187                                                                                                                                                                                                                                                                                                                                                                                                                                                                                                                                                                                                                                                                                                                                                                                                                                                                                                                                                                                                                                                                                                                                                                                                                                                                                                                                                                                                                                                                                           | Max power (Kw @ rpm)                                         | 115 @ 52                          | 200~5600                      |  |
| Emission standard Euro 5  TRANSMISSION  Transmission FUEL TANK  Capacity (L)  WHEELS AND TYRES  Wheel size  Spare wheel Spare wheel Spare wheel Spare disk diameter (front) Brake disk diameter (rear)  SUSPENSION  Front  McPherson front suspension  Torsion beam, helical springs and hydraulic valve dampers  WEIGHTS  Maximum un-braked and braked towing weight (kg)  DIMENSIONS  Length (mm)  Height (mm)  Wheelbase (mm)  Ground clearance (mm)  Broot volume with seats folded  L187                                                                                                                                                                                                                                                                                                                                                                                                                                                                                                                                                                                                                                                                                                                                                                                                                                                                                                                                                                                                                                                                                                                                                                                                                                                                                                                                                                                                                                                                                                                                                                                                                                  | Max torque (Nm @ rpm)                                        | 230 @18                           | 00~4400                       |  |
| TRANSMISSION  Transmission 6-Speed auto  FUEL TANK  Capacity (L) 45  WHEELS AND TYRES  Wheel size 17" alloy wheel (two-tone) Spare wheel • • •  BRAKES  Ventilated front discs • • •  Brake disk diameter (front) 280mm  Brake disk diameter (rear) 280mm  SUSPENSION  Front McPherson front suspension  Torsion beam, helical springs and hydraulic valve dampers  WEIGHTS  Tare mass 1295  Maximum un-braked and braked towing weight (kg)  DIMENSIONS  Length (mm) 4323  Width including mirrors (mm) 1809  Height (mm) 1653 (including luggage rack)  Wheelbase (mm) 2585  Ground clearance (mm) 154  Boot volume with seats in place to security cover height (L)  Boot volume with seats folded                                                                                                                                                                                                                                                                                                                                                                                                                                                                                                                                                                                                                                                                                                                                                                                                                                                                                                                                                                                                                                                                                                                                                                                                                                                                                                                                                                                                                          | Induction                                                    |                                   |                               |  |
| Transmission 6-Speed auto  FUEL TANK Capacity (L) 45  WHEELS AND TYRES Wheel size 17" alloy wheel (two-tone) Spare wheel • • • BRAKES Wentilated front discs • • • Brake disk diameter (front) 280mm Brake disk diameter (rear) 280mm  SUSPENSION Front McPherson front suspension Torsion beam, helical springs and hydraulic valve dampers  WEIGHTS Tare mass 1295  Maximum un-braked and braked towing weight (kg) 500  DIMENSIONS Length (mm) 4323 Width including mirrors (mm) 1809  Height (mm) 1653 (including luggage rack) Wheelbase (mm) 2585 Ground clearance (mm) 154 Boot volume with seats in place to security cover height (L) Boot volume with seats folded                                                                                                                                                                                                                                                                                                                                                                                                                                                                                                                                                                                                                                                                                                                                                                                                                                                                                                                                                                                                                                                                                                                                                                                                                                                                                                                                                                                                                                                   | Emission standard                                            | Euro                              | 5                             |  |
| FUEL TANK  Capacity (L)  WHEELS AND TYRES  Wheel size  I7" alloy wheel (two-tone)  Spare wheel  FRAKES  Wentilated front discs  Rear discs  Brake disk diameter (front)  Brake disk diameter (rear)  SUSPENSION  Front  McPherson front suspension  Torsion beam, helical springs and hydraulic valve dampers  WEIGHTS  Tare mass  I 295  Maximum un-braked and braked towing weight (kg)  DIMENSIONS  Length (mm)  Height (mm)  Wheelbase (mm)  Ground clearance (mm)  Boot volume with seats in place to security cover height (L)  Boot volume with seats folded  I 187                                                                                                                                                                                                                                                                                                                                                                                                                                                                                                                                                                                                                                                                                                                                                                                                                                                                                                                                                                                                                                                                                                                                                                                                                                                                                                                                                                                                                                                                                                                                                     | TRANSMISSION                                                 |                                   |                               |  |
| Capacity (L)  WHEELS AND TYRES  Wheel size  Spare wheel  Spare wheel  BRAKES  Wentilated front discs  Rear discs  Brake disk diameter (front)  Brake disk diameter (rear)  SUSPENSION  Front  McPherson front suspension  Torsion beam, helical springs and hydraulic valve dampers  WEIGHTS  Tare mass  Maximum un-braked and braked towing weight (kg)  DIMENSIONS  Length (mm)  Height (mm)  Height (mm)  Wheelbase (mm)  Ground clearance (mm)  Boot volume with seats in place to security cover height (L)  Boot volume with seats folded  1187                                                                                                                                                                                                                                                                                                                                                                                                                                                                                                                                                                                                                                                                                                                                                                                                                                                                                                                                                                                                                                                                                                                                                                                                                                                                                                                                                                                                                                                                                                                                                                          | Transmission                                                 | 6-Speed                           | auto                          |  |
| WHEELS AND TYRES  Wheel size  Spare wheel  BRAKES  Wentilated front discs  Rear discs  Brake disk diameter (front)  Brake disk diameter (rear)  SUSPENSION  Front  McPherson front suspension  Torsion beam, helical springs and hydraulic valve dampers  WEIGHTS  Tare mass  1295  Maximum un-braked and braked towing weight (kg)  DIMENSIONS  Length (mm)  Height (mm)  Height (mm)  Wheelbase (mm)  Ground clearance (mm)  Boot volume with seats in place to security cover height (L)  Boot volume with seats folded  1187                                                                                                                                                                                                                                                                                                                                                                                                                                                                                                                                                                                                                                                                                                                                                                                                                                                                                                                                                                                                                                                                                                                                                                                                                                                                                                                                                                                                                                                                                                                                                                                               | FUEL TANK                                                    |                                   |                               |  |
| Wheel size  Spare wheel  BRAKES  Wentilated front discs  Rear discs  Brake disk diameter (front)  Brake disk diameter (rear)  SUSPENSION  Front  McPherson front suspension  Torsion beam, helical springs and hydraulic valve dampers  WEIGHTS  Tare mass  1295  Maximum un-braked and braked towing weight (kg)  DIMENSIONS  Length (mm)  Height (mm)  Height (mm)  Wheelbase (mm)  South of the sear of the sea | Capacity (L)                                                 | 45                                |                               |  |
| Spare wheel  BRAKES  Ventilated front discs  Rear discs  Brake disk diameter (front)  Brake disk diameter (rear)  Brake disk diameter (rear)  Brake disk diameter (rear)  Brown   | WHEELS AND TYRES                                             |                                   |                               |  |
| BRAKES  Wentilated front discs  Rear discs  Brake disk diameter (front)  Brake disk diameter (rear)  Brake disk diameter (rear)  SUSPENSION  Front  Rear  McPherson front suspension  Torsion beam, helical springs and hydraulic valve dampers  WEIGHTS  Tare mass  1295  Maximum un-braked and braked towing weight (kg)  DIMENSIONS  Length (mm)  4323  Width including mirrors (mm)  Height (mm)  4323  Wheelbase (mm)  2585  Ground clearance (mm)  Boot volume with seats in place to security cover height (L)  Boot volume with seats folded                                                                                                                                                                                                                                                                                                                                                                                                                                                                                                                                                                                                                                                                                                                                                                                                                                                                                                                                                                                                                                                                                                                                                                                                                                                                                                                                                                                                                                                                                                                                                                           | Wheel size                                                   | 17" alloy wheel (two-tone)        |                               |  |
| Ventilated front discs  Rear discs  Rear discs  Rake disk diameter (front)  Rake disk diameter (rear)  SUSPENSION  Front  Rear  McPherson front suspension  Torsion beam, helical springs and hydraulic valve dampers  WEIGHTS  Tare mass  1295  Maximum un-braked and braked cowing weight (kg)  DIMENSIONS  Length (mm)  4323  Width including mirrors (mm)  Height (mm)  Wheelbase (mm)  Cround clearance (mm)  Boot volume with seats in place to security cover height (L)  Boot volume with seats folded                                                                                                                                                                                                                                                                                                                                                                                                                                                                                                                                                                                                                                                                                                                                                                                                                                                                                                                                                                                                                                                                                                                                                                                                                                                                                                                                                                                                                                                                                                                                                                                                                 | Spare wheel                                                  | •                                 | •                             |  |
| Rear discs  Brake disk diameter (front)  Brake disk diameter (rear)  Brake disk diameter (rear)  Brake disk diameter (rear)  Brown  SUSPENSION  Front  McPherson front suspension  Torsion beam, helical springs and hydraulic valve dampers  WEIGHTS  Tare mass  1295  Maximum un-braked and braked cowing weight (kg)  DIMENSIONS  Length (mm)  4323  Width including mirrors (mm)  Height (mm)  Wheelbase (mm)  2585  Ground clearance (mm)  Boot volume with seats in place to security cover height (L)  Boot volume with seats folded                                                                                                                                                                                                                                                                                                                                                                                                                                                                                                                                                                                                                                                                                                                                                                                                                                                                                                                                                                                                                                                                                                                                                                                                                                                                                                                                                                                                                                                                                                                                                                                    | BRAKES                                                       |                                   |                               |  |
| Brake disk diameter (front)  Brake disk diameter (rear)  McPherson front suspension  Torsion beam, helical springs and hydraulic valve dampers  WEIGHTS  Tare mass  1295  Maximum un-braked and braked cowing weight (kg)  DIMENSIONS  Length (mm)  4323  Width including mirrors (mm)  Height (mm)  Wheelbase (mm)  Ground clearance (mm)  Boot volume with seats in place consecurity cover height (L)  Boot volume with seats folded                                                                                                                                                                                                                                                                                                                                                                                                                                                                                                                                                                                                                                                                                                                                                                                                                                                                                                                                                                                                                                                                                                                                                                                                                                                                                                                                                                                                                                                                                    | Ventilated front discs                                       | •                                 | •                             |  |
| Brake disk diameter (rear)  SUSPENSION  Front  McPherson front suspension  Torsion beam, helical springs and hydraulic valve dampers  WEIGHTS  Tare mass  1295  Maximum un-braked and braked sowing weight (kg)  DIMENSIONS  Length (mm)  4323  Width including mirrors (mm)  Height (mm)  Wheelbase (mm)  Ground clearance (mm)  Boot volume with seats in place to security cover height (L)  Boot volume with seats folded                                                                                                                                                                                                                                                                                                                                                                                                                                                                                                                                                                                                                                                                                                                                                                                                                                                                                                                                                                                                                                                                                                                                                                                                                                                                                                                                                                                                                                                                                                                                                                                                                                                                                                  | Rear discs                                                   | •                                 | •                             |  |
| SUSPENSION Front McPherson front suspension Rear Torsion beam, helical springs and hydraulic valve dampers  WEIGHTS Fare mass 1295  Maximum un-braked and braked sowing weight (kg)  DIMENSIONS Length (mm) 4323  Width including mirrors (mm) 1809  Height (mm) 1653 (including luggage rack)  Wheelbase (mm) 2585  Ground clearance (mm) 154  Boot volume with seats in place to security cover height (L)  Boot volume with seats folded                                                                                                                                                                                                                                                                                                                                                                                                                                                                                                                                                                                                                                                                                                                                                                                                                                                                                                                                                                                                                                                                                                                                                                                                                                                                                                                                                                                                                                                                                                                                                                                                                                                                                    | Brake disk diameter (front)                                  | 280mm                             |                               |  |
| McPherson front suspension  Rear Torsion beam, helical springs and hydraulic valve dampers  WEIGHTS  Tare mass 1295  Maximum un-braked and braked towing weight (kg) 500  DIMENSIONS  Length (mm) 4323  Width including mirrors (mm) 1809  Height (mm) 1653 (including luggage rack)  Wheelbase (mm) 2585  Ground clearance (mm) 154  Boot volume with seats in place to security cover height (L)  Boot volume with seats folded                                                                                                                                                                                                                                                                                                                                                                                                                                                                                                                                                                                                                                                                                                                                                                                                                                                                                                                                                                                                                                                                                                                                                                                                                                                                                                                                                                                                                                                                                                                                                                                                                                                                                              | Brake disk diameter (rear)                                   | 280mm                             |                               |  |
| Rear Torsion beam, helical springs and hydraulic valve dampers  WEIGHTS  Tare mass 1295  Maximum un-braked and braked owing weight (kg) 500  DIMENSIONS  Length (mm) 4323  Width including mirrors (mm) 1809  Height (mm) 1653 (including luggage rack)  Wheelbase (mm) 2585  Ground clearance (mm) 154  Boot volume with seats in place to security cover height (L)  Boot volume with seats folded                                                                                                                                                                                                                                                                                                                                                                                                                                                                                                                                                                                                                                                                                                                                                                                                                                                                                                                                                                                                                                                                                                                                                                                                                                                                                                                                                                                                                                                                                                                                                                                                                                                                                                                           | SUSPENSION                                                   |                                   |                               |  |
| MEIGHTS  Fare mass  1295  Maximum un-braked and braked cowing weight (kg)  DIMENSIONS  Length (mm)  4323  Width including mirrors (mm)  Height (mm)  Wheelbase (mm)  Ground clearance (mm)  Boot volume with seats in place to security cover height (L)  Boot volume with seats folded  1187                                                                                                                                                                                                                                                                                                                                                                                                                                                                                                                                                                                                                                                                                                                                                                                                                                                                                                                                                                                                                                                                                                                                                                                                                                                                                                                                                                                                                                                                                                                                                                                                                                                                                                                                                                                                                                  | ront                                                         | McPherson fro                     | ont suspension                |  |
| Maximum un-braked and braked towing weight (kg)  DIMENSIONS  Length (mm)  4323  Width including mirrors (mm)  Height (mm)  Wheelbase (mm)  Ground clearance (mm)  Boot volume with seats in place to security cover height (L)  Boot volume with seats folded                                                                                                                                                                                                                                                                                                                                                                                                                                                                                                                                                                                                                                                                                                                                                                                                                                                                                                                                                                                                                                                                                                                                                                                                                                                                                                                                                                                                                                                                                                                                                                                                                                                                                                                                                                                                                                                                  | Rear                                                         | Torsion beam, helical springs and |                               |  |
| Maximum un-braked and braked towing weight (kg)  DIMENSIONS  Length (mm)  Width including mirrors (mm)  Height (mm)  Wheelbase (mm)  Ground clearance (mm)  Boot volume with seats in place to security cover height (L)  Boot volume with seats folded  1187                                                                                                                                                                                                                                                                                                                                                                                                                                                                                                                                                                                                                                                                                                                                                                                                                                                                                                                                                                                                                                                                                                                                                                                                                                                                                                                                                                                                                                                                                                                                                                                                                                                                                                                                                                                                                                                                  | WEIGHTS                                                      |                                   |                               |  |
| towing weight (kg)  DIMENSIONS  Length (mm)  4323  Width including mirrors (mm)  Height (mm)  Wheelbase (mm)  Ground clearance (mm)  Boot volume with seats in place to security cover height (L)  Boot volume with seats folded                                                                                                                                                                                                                                                                                                                                                                                                                                                                                                                                                                                                                                                                                                                                                                                                                                                                                                                                                                                                                                                                                                                                                                                                                                                                                                                                                                                                                                                                                                                                                                                                                                                                                                                                                                                                                                                                                               | Tare mass                                                    | 12                                | 95                            |  |
| Assempting the members of the member |                                                              | 500                               |                               |  |
| Width including mirrors (mm)  Height (mm)  1653 (including luggage rack)  Wheelbase (mm)  2585  Ground clearance (mm)  154  Boot volume with seats in place o security cover height (L)  Boot volume with seats folded                                                                                                                                                                                                                                                                                                                                                                                                                                                                                                                                                                                                                                                                                                                                                                                                                                                                                                                                                                                                                                                                                                                                                                                                                                                                                                                                                                                                                                                                                                                                                                                                                                                                                                                                                                                                                                                                                                         | DIMENSIONS                                                   |                                   |                               |  |
| Height (mm)  1653 (including luggage rack)  Wheelbase (mm)  2585  Ground clearance (mm)  154  Boot volume with seats in place to security cover height (L)  Boot volume with seats folded                                                                                                                                                                                                                                                                                                                                                                                                                                                                                                                                                                                                                                                                                                                                                                                                                                                                                                                                                                                                                                                                                                                                                                                                                                                                                                                                                                                                                                                                                                                                                                                                                                                                                                                                                                                                                                                                                                                                      | ength (mm)                                                   | 43                                | 23                            |  |
| Wheelbase (mm) 2585  Ground clearance (mm) 154  Boot volume with seats in place to security cover height (L) 359  Boot volume with seats folded 1187                                                                                                                                                                                                                                                                                                                                                                                                                                                                                                                                                                                                                                                                                                                                                                                                                                                                                                                                                                                                                                                                                                                                                                                                                                                                                                                                                                                                                                                                                                                                                                                                                                                                                                                                                                                                                                                                                                                                                                           | Width including mirrors (mm)                                 | 18                                | 809                           |  |
| Ground clearance (mm) 154  Boot volume with seats in place 359  Boot volume with seats folded 1187                                                                                                                                                                                                                                                                                                                                                                                                                                                                                                                                                                                                                                                                                                                                                                                                                                                                                                                                                                                                                                                                                                                                                                                                                                                                                                                                                                                                                                                                                                                                                                                                                                                                                                                                                                                                                                                                                                                                                                                                                             | Height (mm)                                                  | 1653 (including                   | g luggage rack)               |  |
| Boot volume with seats in place to security cover height (L)  Boot volume with seats folded                                                                                                                                                                                                                                                                                                                                                                                                                                                                                                                                                                                                                                                                                                                                                                                                                                                                                                                                                                                                                                                                                                                                                                                                                                                                                                                                                                                                                                                                                                                                                                                                                                                                                                                                                                                                                                                                                                                                                                                                                                    | Wheelbase (mm)                                               | 25                                | 85                            |  |
| to security cover height (L)  Boot volume with seats folded                                                                                                                                                                                                                                                                                                                                                                                                                                                                                                                                                                                                                                                                                                                                                                                                                                                                                                                                                                                                                                                                                                                                                                                                                                                                                                                                                                                                                                                                                                                                                                                                                                                                                                                                                                                                                                                                                                                                                                                                                                                                    | Ground clearance (mm)                                        | 15                                | 54                            |  |
| 118/                                                                                                                                                                                                                                                                                                                                                                                                                                                                                                                                                                                                                                                                                                                                                                                                                                                                                                                                                                                                                                                                                                                                                                                                                                                                                                                                                                                                                                                                                                                                                                                                                                                                                                                                                                                                                                                                                                                                                                                                                                                                                                                           | Boot volume with seats in place to security cover height (L) | 359                               |                               |  |
|                                                                                                                                                                                                                                                                                                                                                                                                                                                                                                                                                                                                                                                                                                                                                                                                                                                                                                                                                                                                                                                                                                                                                                                                                                                                                                                                                                                                                                                                                                                                                                                                                                                                                                                                                                                                                                                                                                                                                                                                                                                                                                                                | Boot volume with seats folded to window line (L)             | 1187                              |                               |  |