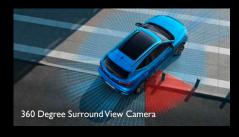

| MODEL                                           | EXCITE | ESSENCE |
|-------------------------------------------------|--------|---------|
| MG PILOT                                        |        |         |
| Adaptive cruise control                         | •      | •       |
| Forward collision warning                       | •      | •       |
| Automatic emergency braking                     | •      | •       |
| Lane departure warning                          | •      | •       |
| Traffic jam assist                              | •      | •       |
| Intelligent cruise assist                       | •      | •       |
| Blind spot detection                            | •      | •       |
| Rear cross traffic alert                        | •      | •       |
| Intelligent headlamp control                    | •      | •       |
| Speed assistance system                         | •      | •       |
| COMFORT AND CONVENIENCE                         |        |         |
| Speed sensitive power steering                  | •      | •       |
| Remote control central locking                  | •      | •       |
| Rear parking sensors                            | •      | •       |
| Rear view camera                                | •      | •       |
| 360 degree surround view camera                 | •      | •       |
| Electric windows with driver one touch          | •      | •       |
| Height adjustable steering wheel                | •      | •       |
| Push button start                               | •      | •       |
| Keyless entry system                            | •      | •       |
| Remote unlock boot                              | •      | •       |
| Storage box in the trunk                        | •      | •       |
| Luggage cover                                   | •      | •       |
| Electrically operated door mirrors with heating | •      | •       |
| HEATING AND VENTILATION                         |        |         |
| Electric Control air conditioning               | •      | •       |
| Front centre armrest                            | •      | •       |
| Pollen filter                                   | •      | •       |