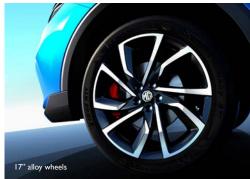

\*Features available and shown depend upon model chosen.

Top: MG "Exclusive" high-gloss black grille

Left: LED taillight

Right: 17" Two-toned machined alloy wheels

Bottom: LED headlight with manual height adjustment

#### MG ZST EXCITE

- MG Pilot driver safety suite
- 10.1" Multi-function colour touch screen with Apple CarPlay & Android AUTO
- In built Navigation
- Keyless entry & push button start
- Rain sensing wipers
- Synthetic leather interior trim with contrast stitching
- LED headlights and taillights
- 17" Two-tone machined alloy wheels
- Red brake callipers
- MG 'Exclusive' high-gloss black grille
- High-gloss black finish: Fog Light surround, door mirrors with integrated turn signal,
   Side Sill extensions & rear diffuser