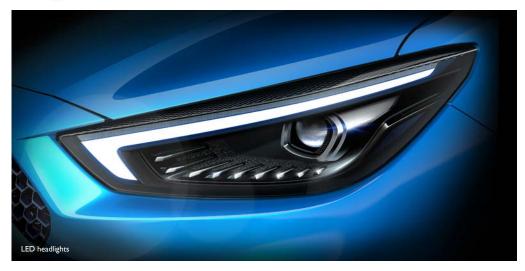

## THERE'S A NEW MODEL IN TOWN

With striking LED headlights, distinctive twotone alloy wheels and an iconic MG grille, the ZST offers an enhanced sporty front design.

The dynamic style accents encompass the exterior with sleek lines and chrome touches elevating the ZST to an exceptionally admirable compact SUV.\*

\*Features available and shown depend upon model chosen.

Top: MG "Exclusive" high-gloss black grille

Left: LED taillight

Right: 17" Two-toned machined alloy wheels

Bottom: LED headlight with manual height adjustment