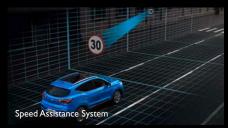

| MODEL                                           | EXCITE | ESSENCE |
|-------------------------------------------------|--------|---------|
| MG PILOT                                        |        |         |
| Adaptive cruise control                         | •      | •       |
| Forward collision warning                       | •      | •       |
| Automatic emergency braking                     | •      | •       |
| Lane departure warning                          | •      | •       |
| Traffic jam assist                              | •      | •       |
| Intelligent cruise assist                       | •      | •       |
| Blind spot detection                            | •      | •       |
| Rear cross traffic alert                        | •      | •       |
| Intelligent headlamp control                    | •      | •       |
| Speed assistance system                         | •      | •       |
| COMFORT AND CONVENIENCE                         |        |         |
| Speed sensitive power steering                  | •      | •       |
| Remote control central locking                  | •      | •       |
| Rear parking sensors                            | •      | •       |
| Rear view camera                                | •      | •       |
| 360 degree surround view camera                 | •      | •       |
| Electric windows with driver one touch          | •      | •       |
| Height adjustable steering wheel                | •      | •       |
| Push button start                               | •      | •       |
| Keyless entry system                            | •      | •       |
| Remote unlock boot                              | •      | •       |
| Storage box in the trunk                        | •      | •       |
| Luggage cover                                   | •      | •       |
| Electrically operated door mirrors with heating | •      | •       |
| HEATING AND VENTILATION                         |        |         |
| Electric Control air conditioning               | •      | •       |
| Front centre armrest                            | •      | •       |
| Pollen filter                                   | •      | •       |