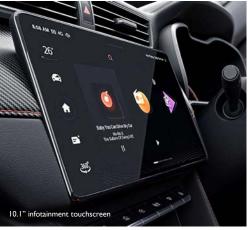

Seamlessly connecting to your device via Apple CarPlay or Android Auto, the class-leading 10.1 inch colour touchscreen combines convenience with a contemporary design, whilst the dual rear USB ports also ensures your friends and family won't miss a beat.

### **EXCITE**

The ZST Excite offers sleek refinement at every angle with all the technology you need for an intuitive drive. With the distinct 10.1" colour touchscreen, sophisticated synthetic leather trim and contrast stitching, style comes as standard in the ZST.

#### MG ZST EXCITE

- MG Pilot driver safety suite
- 10.1" Multi-function colour touch screen with Apple CarPlay & Android AUTO
- In built Navigation
- Keyless entry & push button start
- Rain sensing wipers
- Synthetic leather interior trim with contrast stitching
- LED headlights and taillights
- 17" Two-tone machined alloy wheels
- Red brake callipers
- MG 'Exclusive' high-gloss black grille
- High-gloss black finish: Fog Light surround, door mirrors with integrated turn signal,
   Side Sill extensions & rear diffuser