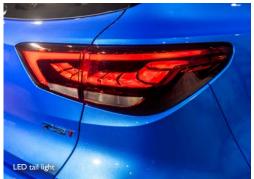

\*Features available and shown depend upon model chosen.

Top: MG "Exclusive" high-gloss black grille

Left: LED taillight

Right: 17" Two-toned machined alloy wheels

Bottom: LED headlight with manual height adjustment

#### MG ZST EXCITE

- MG Pilot driver safety suite
- 10.1" Multi-function colour touch screen with Apple CarPlay & Android AUTO
- In built Navigation
- Keyless entry & push button start
- Rain sensing wipers
- Synthetic leather interior trim with contrast stitching
- LED headlights and taillights
- 17" Two-tone machined alloy wheels
- Red brake callipers
- MG 'Exclusive' high-gloss black grille
- High-gloss black finish: Fog Light surround, door mirrors with integrated turn signal,
   Side Sill extensions & rear diffuser