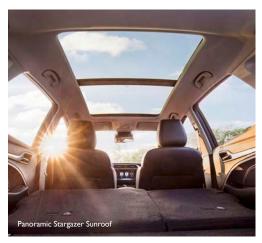

### **ESSENCE**

Transform your driving experience at the touch of a button with the premium panoramic stargazer sunroof. With heated front seats and a full digital instrument cluster, the ZST Essence not only offers elevated style but premium comfort and convenience.

#### AS EXCITE PLUS...

- Panoramic stargazer sunroof
- Full digital instrument cluster
- 6-way electric driver front seat
- Front seat heating
- Alternate design pattern 17" Two-tone machined alloy wheels
- Front seat headrest with red embossed MG Logo