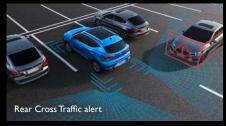

| MODEL                                           | EXCITE | ESSENCE |
|-------------------------------------------------|--------|---------|
| MG PILOT                                        |        |         |
| Adaptive cruise control                         | •      | •       |
| Forward collision warning                       | •      | •       |
| Automatic emergency braking                     | •      | •       |
| Lane departure warning                          | •      | •       |
| Traffic jam assist                              | •      | •       |
| Intelligent cruise assist                       | •      | •       |
| Blind spot detection                            | •      | •       |
| Rear cross traffic alert                        | •      | •       |
| Intelligent headlamp control                    | •      | •       |
| Speed assistance system                         | •      | •       |
| COMFORT AND CONVENIENCE                         |        |         |
| Speed sensitive power steering                  | •      | •       |
| Remote control central locking                  | •      | •       |
| Rear parking sensors                            | •      | •       |
| Rear view camera                                | •      | •       |
| 360 degree surround view camera                 | •      | •       |
| Electric windows with driver one touch          | •      | •       |
| Height adjustable steering wheel                | •      | •       |
| Push button start                               | •      | •       |
| Keyless entry system                            | •      | •       |
| Remote unlock boot                              | •      | •       |
| Storage box in the trunk                        | •      | •       |
| Luggage cover                                   | •      | •       |
| Electrically operated door mirrors with heating | •      | •       |
| HEATING AND VENTILATION                         |        |         |
| Electric Control air conditioning               | •      | •       |
| Front centre armrest                            | •      | •       |
| Pollen filter                                   | •      | •       |