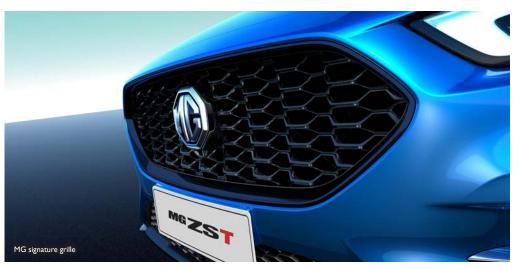

\*Features available and shown depend upon model chosen.

Top: MG "Exclusive" high-gloss black grille

Left: LED taillight

Right: 17" Two-toned machined alloy wheels

Bottom: LED headlight with manual height adjustment

#### MG ZST EXCITE

- MG Pilot driver safety suite
- 10.1" Multi-function colour touch screen with Apple CarPlay & Android AUTO
- In built Navigation
- Keyless entry & push button start
- Rain sensing wipers
- Synthetic leather interior trim with contrast stitching
- LED headlights and taillights
- 17" Two-tone machined alloy wheels
- Red brake callipers
- MG 'Exclusive' high-gloss black grille
- High-gloss black finish: Fog Light surround, door mirrors with integrated turn signal,
   Side Sill extensions & rear diffuser