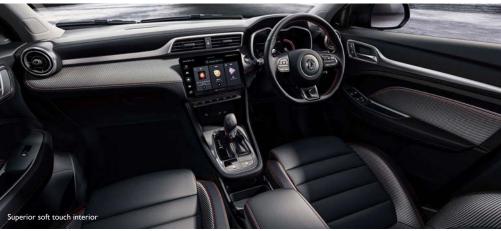

## SPIRITED STYLE MEETS REFINEMENT

The interior of the ZST provides space, comfort and added luxury for a truly enjoyable drive. The immersive panoramic sunroof is one of the largest in the small SUV segment, creating a light and relaxed cabin environment.

Refined soft-touch finishes blend with bold contrast stitching, balancing sleek comfort with a flare of signature MG personality. The leather trimmed steering wheel and euro-inspired Virtual instrument cluster draws premium performance to the forefront of your driving experience.

Seamlessly connecting to your device via Apple CarPlay or Android Auto, the class-leading 10.1 inch colour touchscreen combines convenience with a contemporary design, whilst the dual rear USB ports also ensures your friends and family won't miss a beat.