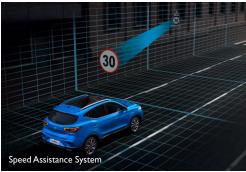

#### INTELLIGENT SPEED LIMIT ASSIST

Actively detects speed limit signs and alerts you to your current vehicle speed.