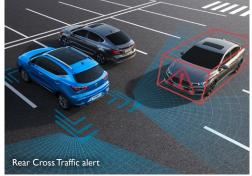

#### **REAR CROSS TRAFFIC ALERT**

Alerts you of approaching vehicles and pedestrians when reversing out of parking spaces.