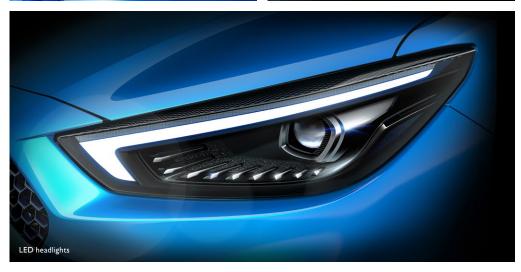

#### **MG ZST CORE**

- 1.5 litre engine
- 17" Alloy wheels
- High-gloss exterior finishes
- MG 'Exclusive' high-gloss grille
- 10.1" Multi-function colour touch screen with Apple CarPlay & Android Auto
- Fabric seats
- Full grain leather steering wheel
- 360 Degree Camera
- Keyless entry & push button start
- LED headlights & Taillights
- MG Pilot Driver Safety Suite
- 4 speaker sound system
- Synthetic leather interior trim with contrast stitching