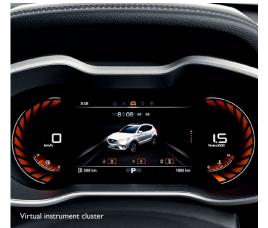

Full Virtual Instrument Cluster\*

Delivers clarity, sophistication and a premium view of your cars performance.

Panoramic Stargazer Sunroof\*
Open up with one of the largest
panoramic sunroofs in the small SUV
segment for added elegance, luxury
and viewability.

#### AS EXCITE PLUS...

- Alternate design pattern 17" Two-tone machined alloy wheels with Michelin tyres
- · 6-way electric driver front seat
- Front seat headrest with red embossed MG Logo
- Front seat heating
- Full digital instrument cluster
- Panoramic Stargazer Sunroof