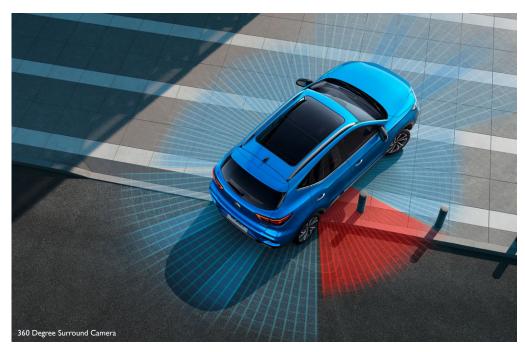

#### 360° DEGREE CAMERA

Provides you with a 360 field of view around the vehicle when reversing.