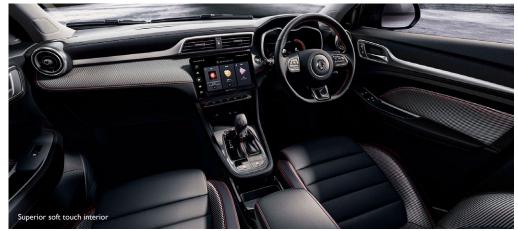

## AN INTERIOR THAT'S SUPERIOR IN EVERY WAY

The interior of the MG ZST is a sight to behold... and experience.

5 spacious seats, with beautiful soft touch materials, improved ergonomics and a class-equaling 10.1" colour touchscreen, offers premium surroundings and a truly immersive driver experience.