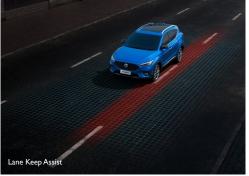

#### LANE KEEP ASSIST

Alerts the driver when the ZST is getting too close to the lane edge.