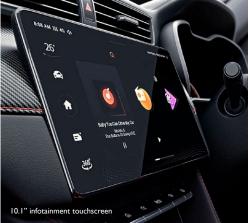

Connect to the ultimate in-car experience in the MG ZST through the 10.1" infotainment screen. With Satellite Navigation, Apple CarPlay™ & Android Auto™, and 5 USB ports – two in the front, two in the rear for backseat passengers and one conveniently mounted on the rear-view mirror for your dash cam - it all comes together in the MG ZST.

#### **Ample Boot Space**

With the rear seats down, there's 1,187 L of boot space, and 359 L with the seats up. This represents one of the largest boots in class.

10.1" Infotainment touchscreen Includes Apple CarPlay™ and Android Auto™ functionality.

### **EXCITE**

The ZST Excite offers sleek refinement at every angle with all the technology you need for an intuitive drive. With the distinct 10.1" colour touchscreen, sophisticated synthetic leather trim and contrast stitching, style comes as standard in the ZST.