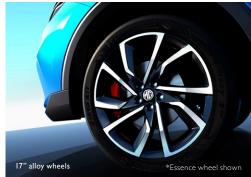

#### **MG ZST CORE**

- 1.5 litre engine
- 17" Alloy wheels
- High-gloss exterior finishes
- MG 'Exclusive' high-gloss grille
- 10.1" Multi-function colour touch screen with Apple CarPlay & Android Auto
- Fabric seats
- Full grain leather steering wheel
- 360 Degree Camera
- Keyless entry & push button start
- LED headlights & Taillights
- MG Pilot Driver Safety Suite
- 4 speaker sound system
- Synthetic leather interior trim with contrast stitching

#### AS CORE PLUS...

- 17" Two-tone machined alloy wheels
- 6 speaker sound system
- Rain sensing wipers
- Front Fog lights
- In built satellite navigation
- Leather look seats

#### AS EXCITE PLUS...

- Alternate design pattern 17" Two-tone machined alloy wheels with Michelin tyres
- · 6-way electric driver front seat
- Front seat headrest with red embossed MG Logo
- Front seat heating
- Full digital instrument cluster
- Panoramic Stargazer Sunroof