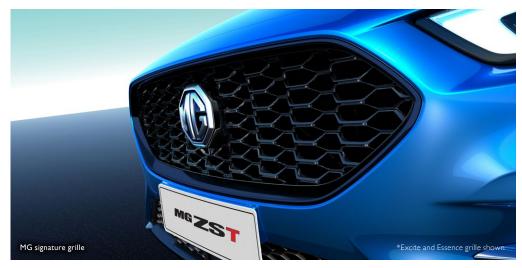

### CORE

Premium technology and stunning good looks start with the ZST Core. Offering MG Pilot Active Safety Technology including a 360 degree camera and smooth high-gloss exterior finishes and signature grille, the ZST Core puts you in the spotlight.

#### **MG ZST CORE**

- 1.5 litre engine
- 17" Alloy wheels
- High-gloss exterior finishes
- MG 'Exclusive' high-gloss grille
- 10.1" Multi-function colour touch screen with Apple CarPlay & Android Auto
- Fabric seats
- Full grain leather steering wheel
- 360 Degree Camera
- Keyless entry & push button start
- LED headlights & Taillights
- MG Pilot Driver Safety Suite
- 4 speaker sound system
- Synthetic leather interior trim with contrast stitching