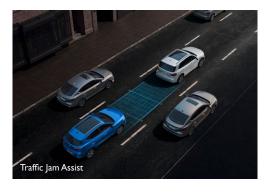

#### TRAFFIC JAM ASSIST

Detects heavy traffic and automatically follows the vehicle in front, controlling acceleration, braking and steering within the lane.