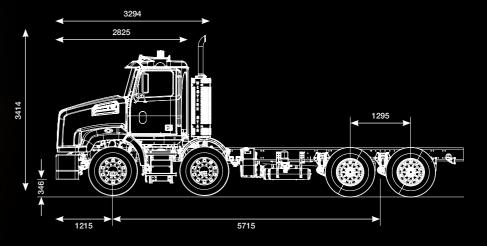

# STAR OF STEEL

| WESTERN STAR 4700 (6X4)* |                                                               |  |
|--------------------------|---------------------------------------------------------------|--|
| Engine                   | Cummins ISL Euro 5 - 280 - 400 hp                             |  |
| Transmission             | Eaton Manual, Ultrashift and Allison 3000, 3500 & 4000 series |  |
| Front Suspension         | Tapered leaf, Ratings: 6,600kg std                            |  |
| Rear Suspension          | Airliner and Tuff Trac. Ratings: 40,000lb-46,000lb            |  |
| Front Axle               | Meritor FG-941 or Daimler DA-F-16.0-5                         |  |
| Rear Axle                | Dana DDH or Meritor MX-40-14XGP or RT-46-160GP                |  |
| GVM                      | Up to 24,500kg                                                |  |
| GCM                      | Up to 42,000kg                                                |  |
| Wheelbase                | Optional wheelbases available                                 |  |
| Cab Options              | Day Cab Only                                                  |  |

| WESTERN STAR 4700 (8X4)* |                                                                                                                                                                                                                                                                                                                                                                                                                                                                                                                                                                                                                                                                                                                                                                                                                                                                                                                                                                                                                                                                                                                                                                                                                                                                                                                                                                                                                                                                                                                                                                                                                                                                                                                                                                                                                                                                                                                                                                                                                                                                                                                                |
|--------------------------|--------------------------------------------------------------------------------------------------------------------------------------------------------------------------------------------------------------------------------------------------------------------------------------------------------------------------------------------------------------------------------------------------------------------------------------------------------------------------------------------------------------------------------------------------------------------------------------------------------------------------------------------------------------------------------------------------------------------------------------------------------------------------------------------------------------------------------------------------------------------------------------------------------------------------------------------------------------------------------------------------------------------------------------------------------------------------------------------------------------------------------------------------------------------------------------------------------------------------------------------------------------------------------------------------------------------------------------------------------------------------------------------------------------------------------------------------------------------------------------------------------------------------------------------------------------------------------------------------------------------------------------------------------------------------------------------------------------------------------------------------------------------------------------------------------------------------------------------------------------------------------------------------------------------------------------------------------------------------------------------------------------------------------------------------------------------------------------------------------------------------------|
| Engine                   | Cummins ISL Euro 5 - 280 - 400 hp                                                                                                                                                                                                                                                                                                                                                                                                                                                                                                                                                                                                                                                                                                                                                                                                                                                                                                                                                                                                                                                                                                                                                                                                                                                                                                                                                                                                                                                                                                                                                                                                                                                                                                                                                                                                                                                                                                                                                                                                                                                                                              |
| Transmission             | Eaton Manual, Ultrashift and Allison 3000 and 4000                                                                                                                                                                                                                                                                                                                                                                                                                                                                                                                                                                                                                                                                                                                                                                                                                                                                                                                                                                                                                                                                                                                                                                                                                                                                                                                                                                                                                                                                                                                                                                                                                                                                                                                                                                                                                                                                                                                                                                                                                                                                             |
| Front Suspension         | Tapered leaf, Ratings: 13,245kg std                                                                                                                                                                                                                                                                                                                                                                                                                                                                                                                                                                                                                                                                                                                                                                                                                                                                                                                                                                                                                                                                                                                                                                                                                                                                                                                                                                                                                                                                                                                                                                                                                                                                                                                                                                                                                                                                                                                                                                                                                                                                                            |
| Rear Suspension          | Airliner and Tuff Trac. Ratings: 40,000lb-46,000lb                                                                                                                                                                                                                                                                                                                                                                                                                                                                                                                                                                                                                                                                                                                                                                                                                                                                                                                                                                                                                                                                                                                                                                                                                                                                                                                                                                                                                                                                                                                                                                                                                                                                                                                                                                                                                                                                                                                                                                                                                                                                             |
| Front Axle               | Meritor MFS-14-143A                                                                                                                                                                                                                                                                                                                                                                                                                                                                                                                                                                                                                                                                                                                                                                                                                                                                                                                                                                                                                                                                                                                                                                                                                                                                                                                                                                                                                                                                                                                                                                                                                                                                                                                                                                                                                                                                                                                                                                                                                                                                                                            |
| Rear Axle                | Dana DDH or Meritor MX-40-14XGP or RT-46-160GP                                                                                                                                                                                                                                                                                                                                                                                                                                                                                                                                                                                                                                                                                                                                                                                                                                                                                                                                                                                                                                                                                                                                                                                                                                                                                                                                                                                                                                                                                                                                                                                                                                                                                                                                                                                                                                                                                                                                                                                                                                                                                 |
| GVM                      | Up to 28,500kg                                                                                                                                                                                                                                                                                                                                                                                                                                                                                                                                                                                                                                                                                                                                                                                                                                                                                                                                                                                                                                                                                                                                                                                                                                                                                                                                                                                                                                                                                                                                                                                                                                                                                                                                                                                                                                                                                                                                                                                                                                                                                                                 |
| GCM                      | Up to 42,000kg                                                                                                                                                                                                                                                                                                                                                                                                                                                                                                                                                                                                                                                                                                                                                                                                                                                                                                                                                                                                                                                                                                                                                                                                                                                                                                                                                                                                                                                                                                                                                                                                                                                                                                                                                                                                                                                                                                                                                                                                                                                                                                                 |
| Wheelbase                | Optional wheelbases available                                                                                                                                                                                                                                                                                                                                                                                                                                                                                                                                                                                                                                                                                                                                                                                                                                                                                                                                                                                                                                                                                                                                                                                                                                                                                                                                                                                                                                                                                                                                                                                                                                                                                                                                                                                                                                                                                                                                                                                                                                                                                                  |
| Cab Options              | Day Cab Only                                                                                                                                                                                                                                                                                                                                                                                                                                                                                                                                                                                                                                                                                                                                                                                                                                                                                                                                                                                                                                                                                                                                                                                                                                                                                                                                                                                                                                                                                                                                                                                                                                                                                                                                                                                                                                                                                                                                                                                                                                                                                                                   |
| The second second second | Service Control of the Control of th |