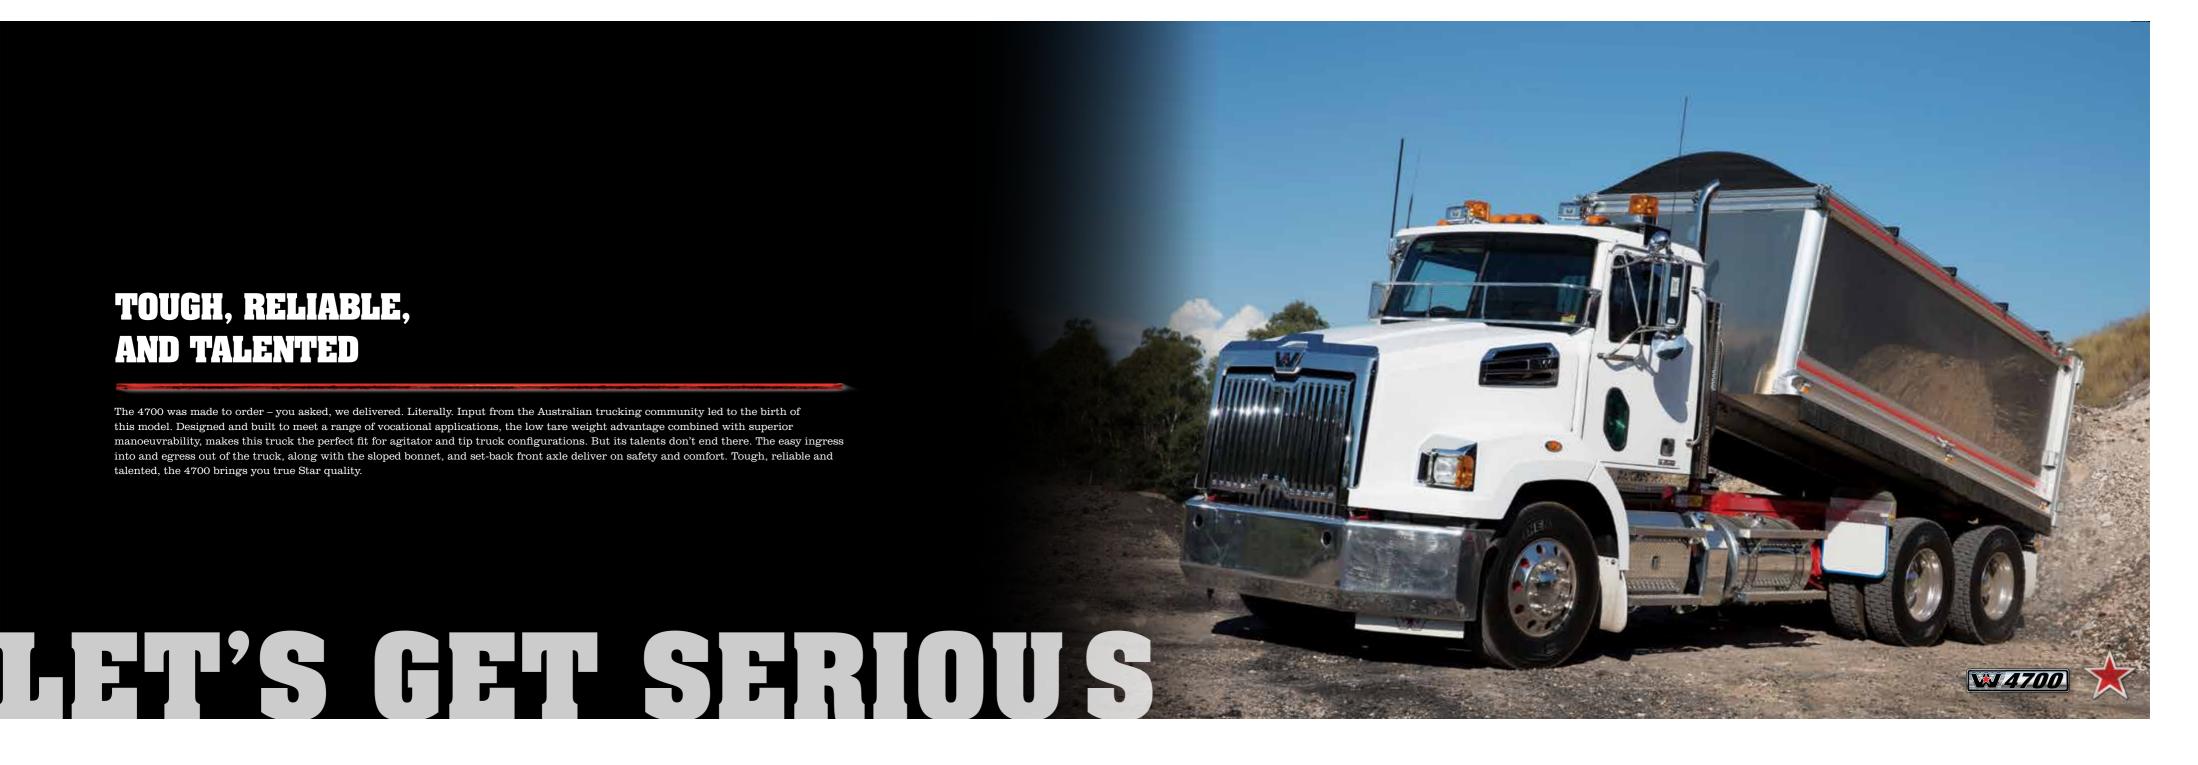

### TOUGH, RELIABLE, AND TALENTED

The 4700 was made to order – you asked, we delivered. Literally. Input from the Australian trucking community led to the birth of this model. Designed and built to meet a range of vocational applications, the low tare weight advantage combined with superior manoeuvrability, makes this truck the perfect fit for agitator and tip truck configurations. But its talents don't end there. The easy ingress into and egress out of the truck, along with the sloped bonnet, and set-back front axle deliver on safety and comfort. Tough, reliable and talented, the 4700 brings you true Star quality.

#### **MASTER OF MANOEUVRE**

This Star is all about drivability. It's strong but moves easily, even in tight spaces. The sloped bonnet and set-back front axle give you abilities like no other truck on the road. We've also designed it so it's easy to service.