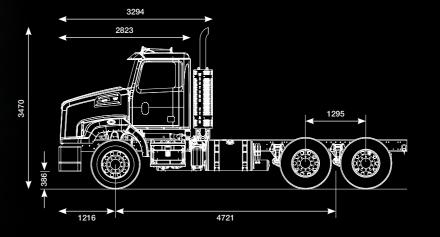

# STAR OF STEEL

| WESTERN STAR 4700 (6X4)* |                                                               |  |
|--------------------------|---------------------------------------------------------------|--|
| Engine                   | Cummins ISL Euro 5 - 280 - 400 hp                             |  |
| Transmission             | Eaton Manual, Ultrashift and Allison 3000, 3500 & 4000 series |  |
| Front Suspension         | Tapered leaf, Ratings: 6,600kg std                            |  |
| Rear Suspension          | Airliner and Tuff Trac. Ratings: 40,000lb-46,000lb            |  |
| Front Axle               | Meritor FG-941 or Daimler DA-F-16.0-5                         |  |
| Rear Axle                | Dana DDH or Meritor MX-40-14XGP or RT-46-160GP                |  |
| GVM                      | Up to 24,500kg                                                |  |
| GCM                      | Up to 42,000kg                                                |  |
| Wheelbase                | Optional wheelbases available                                 |  |
| Cab Options              | Day Cab Only                                                  |  |

| WESTERN STAR 4700 (8X4)* |                                                                                                                                                                                                                                                                                                                                                                                                                                                                                                                                                                                                                                                                                                                                                                                                                                                                                                                                                                                                                                                                                                                                                                                                                                                                                                                                                                                                                                                                                                                                                                                                                                                                                                                                                                                                                                                                                                                                                                                                                                                                                                                                |
|--------------------------|--------------------------------------------------------------------------------------------------------------------------------------------------------------------------------------------------------------------------------------------------------------------------------------------------------------------------------------------------------------------------------------------------------------------------------------------------------------------------------------------------------------------------------------------------------------------------------------------------------------------------------------------------------------------------------------------------------------------------------------------------------------------------------------------------------------------------------------------------------------------------------------------------------------------------------------------------------------------------------------------------------------------------------------------------------------------------------------------------------------------------------------------------------------------------------------------------------------------------------------------------------------------------------------------------------------------------------------------------------------------------------------------------------------------------------------------------------------------------------------------------------------------------------------------------------------------------------------------------------------------------------------------------------------------------------------------------------------------------------------------------------------------------------------------------------------------------------------------------------------------------------------------------------------------------------------------------------------------------------------------------------------------------------------------------------------------------------------------------------------------------------|
| Engine                   | Cummins ISL Euro 5 - 280 - 400 hp                                                                                                                                                                                                                                                                                                                                                                                                                                                                                                                                                                                                                                                                                                                                                                                                                                                                                                                                                                                                                                                                                                                                                                                                                                                                                                                                                                                                                                                                                                                                                                                                                                                                                                                                                                                                                                                                                                                                                                                                                                                                                              |
| Transmission             | Eaton Manual, Ultrashift and Allison 3000 and 4000                                                                                                                                                                                                                                                                                                                                                                                                                                                                                                                                                                                                                                                                                                                                                                                                                                                                                                                                                                                                                                                                                                                                                                                                                                                                                                                                                                                                                                                                                                                                                                                                                                                                                                                                                                                                                                                                                                                                                                                                                                                                             |
| Front Suspension         | Tapered leaf, Ratings: 13,245kg std                                                                                                                                                                                                                                                                                                                                                                                                                                                                                                                                                                                                                                                                                                                                                                                                                                                                                                                                                                                                                                                                                                                                                                                                                                                                                                                                                                                                                                                                                                                                                                                                                                                                                                                                                                                                                                                                                                                                                                                                                                                                                            |
| Rear Suspension          | Airliner and Tuff Trac. Ratings: 40,000lb-46,000lb                                                                                                                                                                                                                                                                                                                                                                                                                                                                                                                                                                                                                                                                                                                                                                                                                                                                                                                                                                                                                                                                                                                                                                                                                                                                                                                                                                                                                                                                                                                                                                                                                                                                                                                                                                                                                                                                                                                                                                                                                                                                             |
| Front Axle               | Meritor MFS-14-143A                                                                                                                                                                                                                                                                                                                                                                                                                                                                                                                                                                                                                                                                                                                                                                                                                                                                                                                                                                                                                                                                                                                                                                                                                                                                                                                                                                                                                                                                                                                                                                                                                                                                                                                                                                                                                                                                                                                                                                                                                                                                                                            |
| Rear Axle                | Dana DDH or Meritor MX-40-14XGP or RT-46-160GP                                                                                                                                                                                                                                                                                                                                                                                                                                                                                                                                                                                                                                                                                                                                                                                                                                                                                                                                                                                                                                                                                                                                                                                                                                                                                                                                                                                                                                                                                                                                                                                                                                                                                                                                                                                                                                                                                                                                                                                                                                                                                 |
| GVM                      | Up to 28,500kg                                                                                                                                                                                                                                                                                                                                                                                                                                                                                                                                                                                                                                                                                                                                                                                                                                                                                                                                                                                                                                                                                                                                                                                                                                                                                                                                                                                                                                                                                                                                                                                                                                                                                                                                                                                                                                                                                                                                                                                                                                                                                                                 |
| GCM                      | Up to 42,000kg                                                                                                                                                                                                                                                                                                                                                                                                                                                                                                                                                                                                                                                                                                                                                                                                                                                                                                                                                                                                                                                                                                                                                                                                                                                                                                                                                                                                                                                                                                                                                                                                                                                                                                                                                                                                                                                                                                                                                                                                                                                                                                                 |
| Wheelbase                | Optional wheelbases available                                                                                                                                                                                                                                                                                                                                                                                                                                                                                                                                                                                                                                                                                                                                                                                                                                                                                                                                                                                                                                                                                                                                                                                                                                                                                                                                                                                                                                                                                                                                                                                                                                                                                                                                                                                                                                                                                                                                                                                                                                                                                                  |
| Cab Options              | Day Cab Only                                                                                                                                                                                                                                                                                                                                                                                                                                                                                                                                                                                                                                                                                                                                                                                                                                                                                                                                                                                                                                                                                                                                                                                                                                                                                                                                                                                                                                                                                                                                                                                                                                                                                                                                                                                                                                                                                                                                                                                                                                                                                                                   |
| The second second second | Service Control of the Control of th |