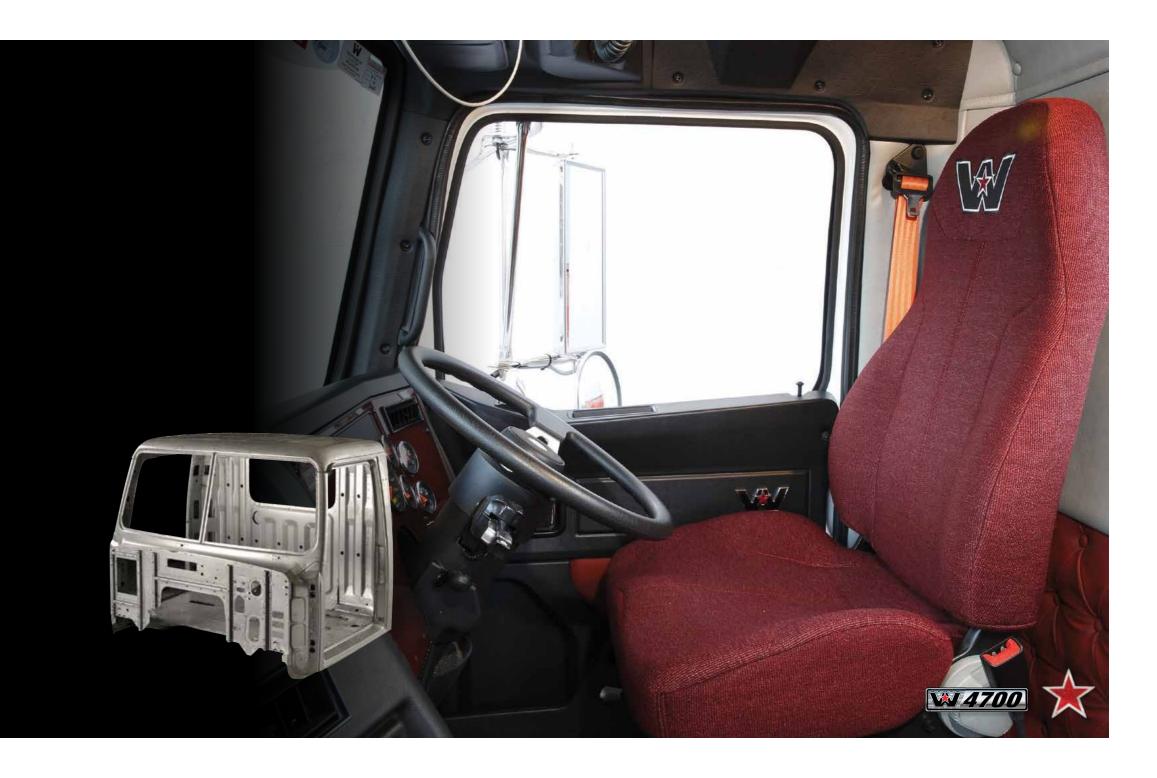

### YOUR CAB, YOUR CASTLE

You won't find any aluminium or rivets on this Star. It's a Star of steel. Built for strength. The galvanised steel cab is designed to maximise your protection. Precision-welded for strength the cab is dipped in a 17-stage e-coat process for long-lasting corrosion resistance. This is one tough Star.