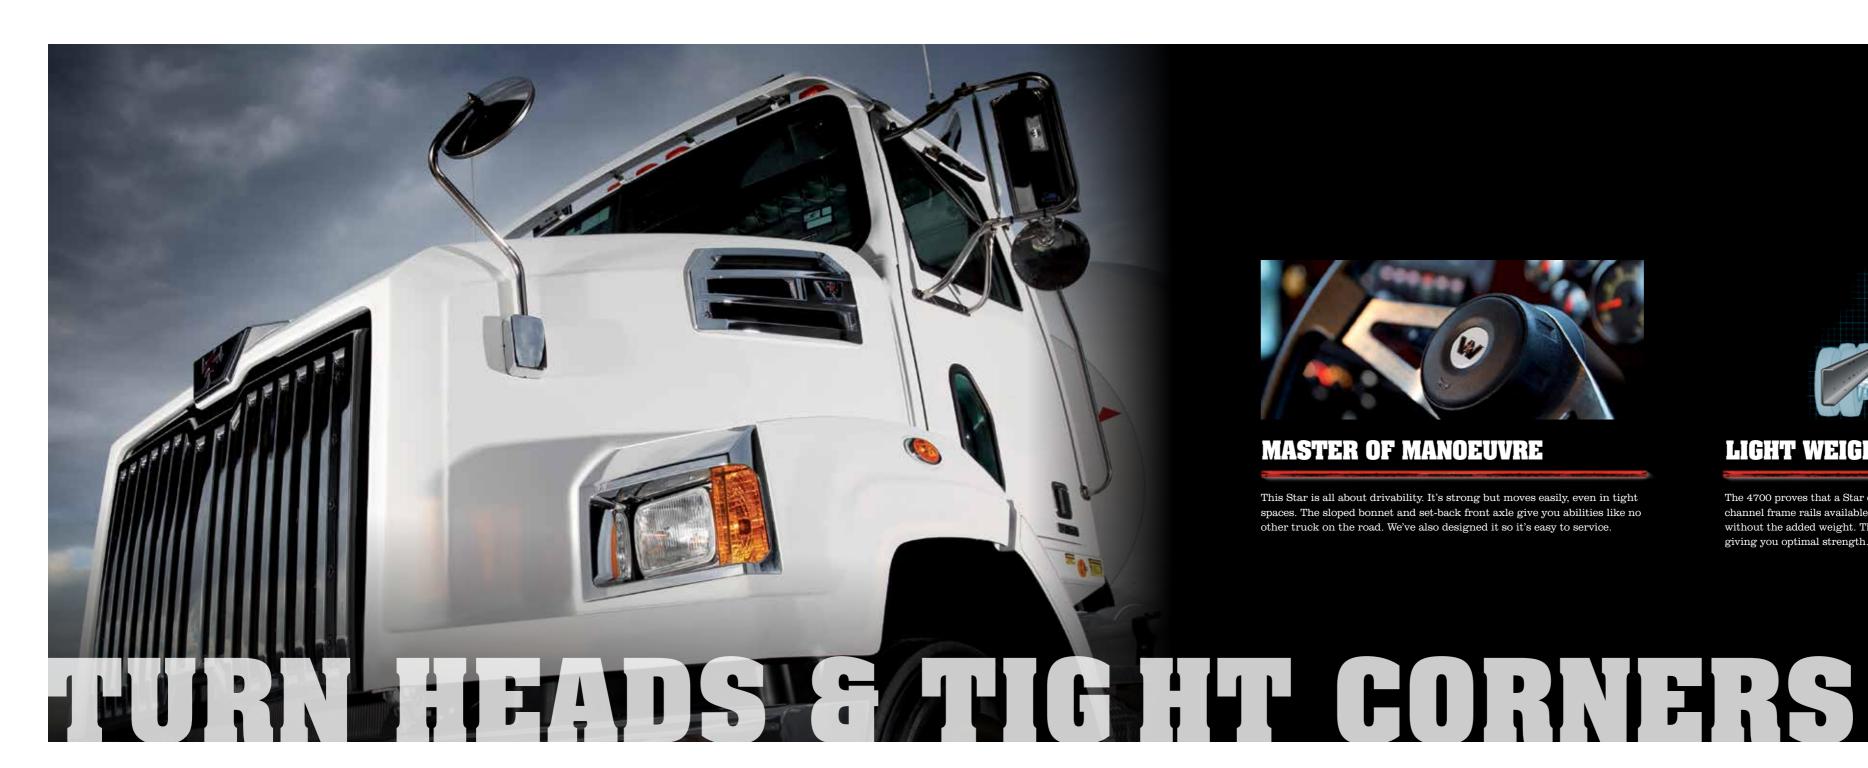

#### **MASTER OF MANOEUVRE**

This Star is all about drivability. It's strong but moves easily, even in tight spaces. The sloped bonnet and set-back front axle give you abilities like no other truck on the road. We've also designed it so it's easy to service.

#### LIGHT WEIGHT & STRONG

The 4700 proves that a Star can be both strong and light. The singlechannel frame rails available on this model give you strong performance, without the added weight. This Star is ready for your specific application – giving you optimal strength.