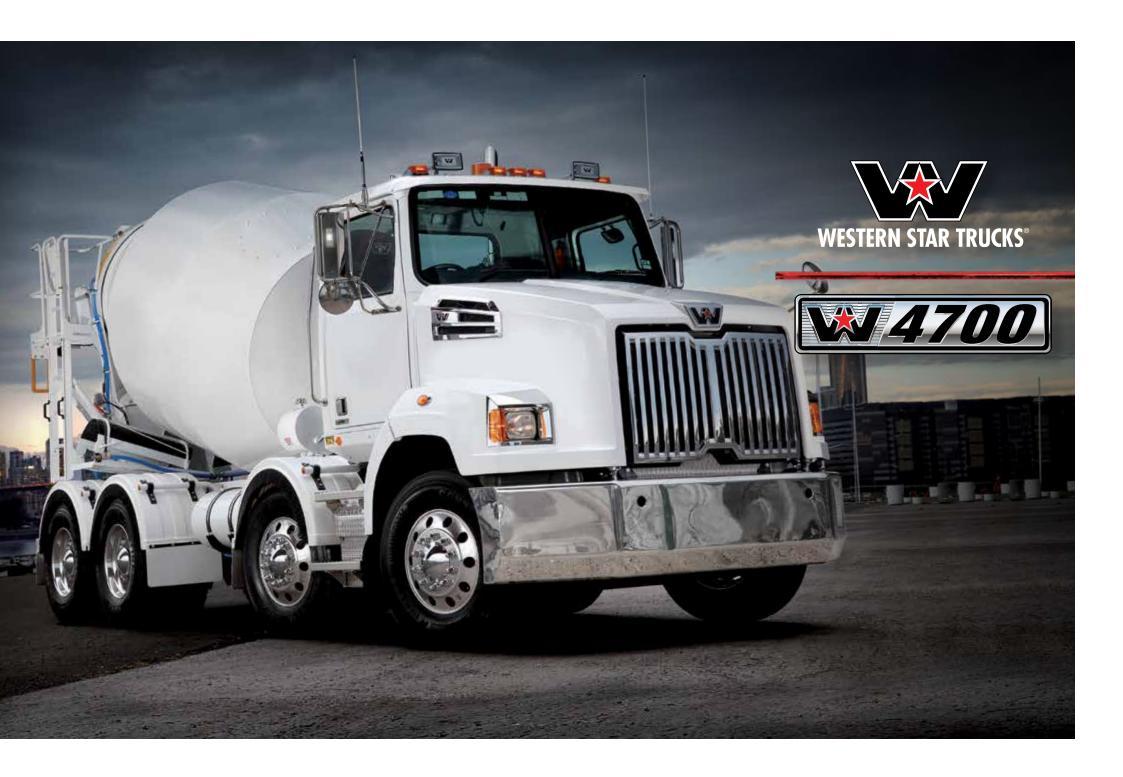

### TOUGH, RELIABLE, AND TALENTED

The 4700 was made to order – you asked, we delivered. Literally. Input from the Australian trucking community led to the birth of this model. Designed and built to meet a range of vocational applications, the low tare weight advantage combined with superior manoeuvrability, makes this truck the perfect fit for agitator and tip truck configurations. But its talents don't end there. The easy ingress into and egress out of the truck, along with the sloped bonnet, and set-back front axle deliver on safety and comfort. Tough, reliable and talented, the 4700 brings you true Star quality.