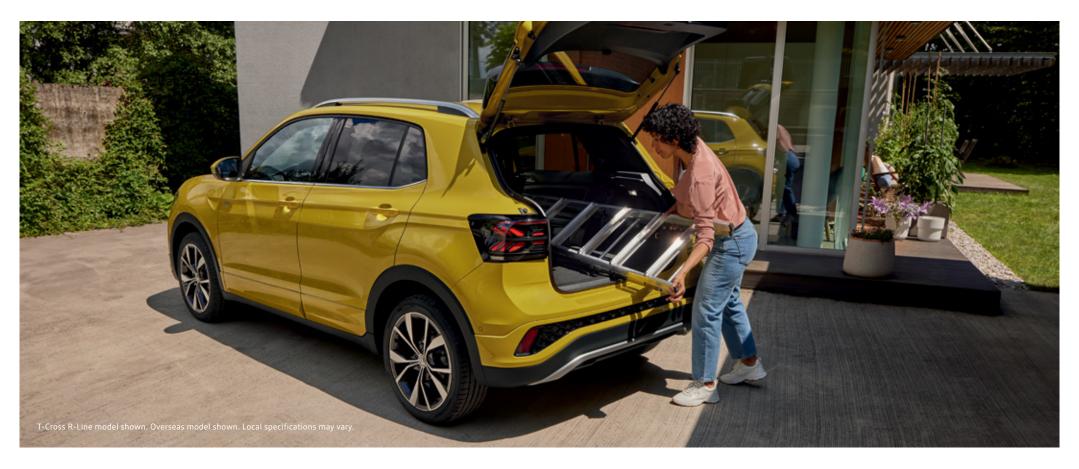

| Comfort and Convenience                                                           | 85TSI<br>Life | 85TSI<br>Style | 85TSI<br>R-Line |
|-----------------------------------------------------------------------------------|---------------|----------------|-----------------|
| Armrest                                                                           |               |                |                 |
| Front centre armrest with storage compartment, height and longitudinal adjustable | S             | S              | S               |
| Air conditioning                                                                  |               |                |                 |
| _Air conditioning, manual control                                                 | S             |                |                 |
| Air quality and humidity sensor with automatic air recirculation                  |               | <u>S</u>       | <u>S</u>        |
| Air Care air cleaning function                                                    |               | <u>S</u>       | <u> </u>        |
| Allergen, dust and pollen filter                                                  | S             | S              | S               |
| Touch slider temperature controls                                                 |               | S              | S               |
| Comfort indicator function (1 x touch = 3 x flash)                                | S             | S              | S               |
| Console                                                                           |               |                |                 |
| Centre console with open storage compartment, cup holders and 12 volt socket      | S             | S              | S               |
| Cup holder                                                                        |               |                |                 |
| Front (2)                                                                         | S             | S              | S               |
| Bottle holders in front and rear door pockets                                     | S             | S              | S               |
| Driving Profile Selection                                                         |               |                |                 |
| _Eco, Sport, Normal and Individual driving modes                                  |               |                | S               |
| Floor mats                                                                        |               |                |                 |
| Front and rear, carpet                                                            |               | S              | S               |
|                                                                                   |               |                |                 |