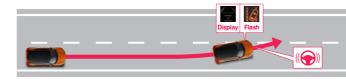

#### **WEAVING ALERT**

The Weaving Alert is designed to calculate the driving pattern and if the vehicle is 'wandering' due to driver drowsiness etc.

<sup>&</sup>quot;When the vehicle is equipped with both millimetre-wave radar and the combination of a monocular camera and laser sensor, the monocular camera and laser sensor govern the collision mitigation brakes and the millimetre-wave radar is used for the ACC function. "AEB is designed to support the driver only in emergency situations. The driver remains responsible for the vehicle at all times. †The lane departure warning and weaving alert only function when the vehicle is moving at speeds of a proximately 60mm/ hor higher. †Vehicle check exists a veries depending on vehicle speed.