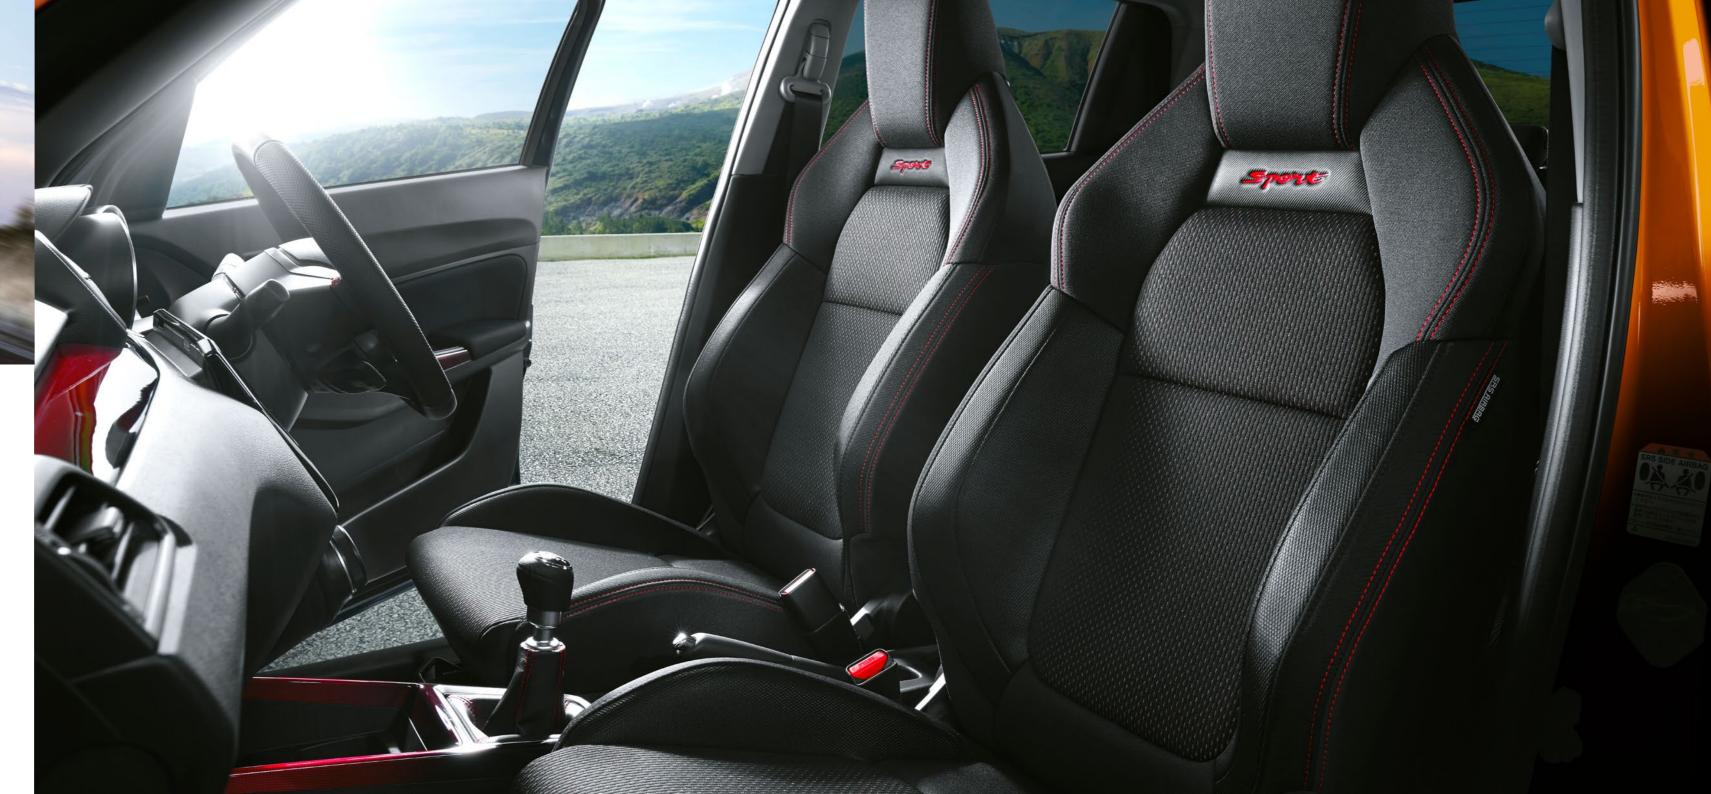

# SPORTY COMFORT

The new Swift Sport combines driving excitement with passenger comfort.

Semi-bucket shape front seats with red stitching and an embossed 'Sport' logo are designed to provide ample lateral support, while precision-crafted, high-quality textures and materials add refinement throughout.

60:40 rear seat configurability, a deceptively tall luggage area and cleverly designed storage spaces optimise cabin proportions, so there's always plenty of room to move.

Load it up and feel the exhilaration of the Swift Sport.