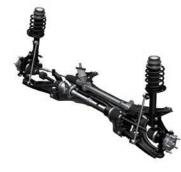

# **SWIFT HANDLING**

A completely overhauled powertrain has been fashioned out of the next generation Suzuki 'HEARTECT' platform. This lighter, more rigid, curved frame unleashes energy more efficiently while simultaneously enhancing your safety in a collision.

Steering control has been improved at any speed while the refined suspension combines greater stability, optimised roll rigidity, and more sensitive road-to-driver feedback.

The braking system has also been updated to handle the considerable extra power and speed at your disposal.

Whether you're taking a sweeping bend or zipping down a city lane, you'll find the new Swift Sport does exactly what you want, when you want it to.

A redesigned suspension, both up front and in the rear, underpins a nimble and emotion-heightening driving experience, providing both the linear steering control for which Swift is known and ride quality that is solid, yet supple and comfortable. Tracking performance and response, for better negotiating turns and curves, and straightway stability have been sharpened for even greater joy in driving Swift.