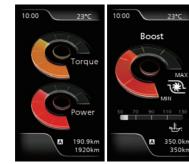

Multi-information colour LCD

A 4.2-inch colour LCD screen intuitively conveys a useful range of information, such as running performance and engine output.