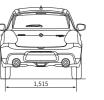

# **SPECIFICATIONS**

|                                         |                                                                   |                                                        | Swift                                  | Sport       |  |
|-----------------------------------------|-------------------------------------------------------------------|--------------------------------------------------------|----------------------------------------|-------------|--|
| POWERTRAIN<br>Engine                    |                                                                   |                                                        | 1.4 Booste                             | riot Turbo  |  |
| Engine<br>Number of cylinders           |                                                                   |                                                        | 1.4 BOOSTE                             |             |  |
| Number of valves                        |                                                                   |                                                        | 10                                     |             |  |
| Piston displacement (cm³)               |                                                                   |                                                        | 1,373                                  |             |  |
| Bore x stroke (mm)                      |                                                                   |                                                        | 73.0 x 82.0                            |             |  |
| Compression ratio                       |                                                                   |                                                        | 9.                                     |             |  |
| Maximum output (kW/rpm)                 |                                                                   |                                                        | 103/5                                  |             |  |
| Maximum torque (Nm/rpm)                 |                                                                   |                                                        | 230/2,50                               |             |  |
| Fuel distribution                       |                                                                   |                                                        | Direct in                              | njection    |  |
| Fuel tank capacity (L)                  |                                                                   |                                                        | 3                                      | 7           |  |
| DIMENSIONS                              |                                                                   |                                                        |                                        |             |  |
| Overall length (mm) mm                  |                                                                   |                                                        | 3,890                                  |             |  |
| Overall width (mm)                      | mm                                                                | 1,735                                                  |                                        |             |  |
| Overall height (mm)                     |                                                                   | mm                                                     | 1,495                                  |             |  |
| Wheelbase (mm)                          |                                                                   | mm                                                     | 2,450                                  |             |  |
| Tread – front (mm)<br>Tread – rear (mm) | Front mm<br>Rear mm                                               |                                                        | 1,510 (195/45R17)<br>1,510 (195/45R17) |             |  |
| Minimum turning radius (m)              | Real                                                              | m                                                      | 1,510 (19:                             |             |  |
| Minimum ground clearance (mm)           |                                                                   | mm                                                     |                                        |             |  |
| Seating capacity                        |                                                                   | persons                                                | 120<br>5                               |             |  |
| Luggage capacity (L) Max volun          | ne                                                                | litres                                                 | 947                                    |             |  |
|                                         | oack folded                                                       | litres                                                 | 579                                    |             |  |
|                                         | pack raised                                                       | litres                                                 | 26                                     |             |  |
| Kerb weight (kg)                        |                                                                   |                                                        | 970 M/T                                | 990 A/T     |  |
| Gross vehicle weight (kg)               |                                                                   | litres                                                 | 1,4                                    | 45          |  |
| TRANSMISSION                            |                                                                   |                                                        |                                        |             |  |
| Туре                                    |                                                                   |                                                        | 6MT                                    | 6AT         |  |
| Gear ratio                              | 1st                                                               |                                                        | 3.615                                  | 4.044       |  |
|                                         | 2nd                                                               |                                                        | 2.047<br>1.518                         | 2.370       |  |
|                                         |                                                                   | 3rd                                                    |                                        | 1.555       |  |
|                                         | 4th                                                               |                                                        | 1.156                                  | 1.159       |  |
|                                         | 5th                                                               |                                                        | 0.918                                  | 0.851       |  |
|                                         | 6th                                                               |                                                        | 0.794                                  | 0.672       |  |
|                                         | Reverse                                                           |                                                        | 3.481                                  | 3.193       |  |
| Final gear ratio                        |                                                                   |                                                        | 3.944                                  | 3.683       |  |
| FUEL CONSUMPTION*                       |                                                                   |                                                        | 6.1                                    | 6.1         |  |
| Fuel consumption (L/100km) MT/AT        |                                                                   |                                                        | 141                                    | 141         |  |
| CO2 emissions (G/km) MT/AT CHASSIS      |                                                                   |                                                        | 141                                    | 141         |  |
|                                         |                                                                   | ront                                                   | Ventilat                               | ad disc     |  |
| Brakes                                  |                                                                   | Rear                                                   | Dis                                    |             |  |
|                                         |                                                                   | Front                                                  | MacPherson stru                        |             |  |
| Suspension                              |                                                                   | Rear                                                   | Torsion beam v                         |             |  |
| WHEELS                                  |                                                                   |                                                        |                                        | , ,         |  |
| Tyres (width/profile)                   |                                                                   |                                                        | 195,                                   | /50         |  |
| Wheel size                              |                                                                   |                                                        | 17"                                    |             |  |
| Wheel type                              |                                                                   |                                                        | Polished alloy                         |             |  |
| Spare                                   |                                                                   |                                                        | Tyre repair kit                        |             |  |
| EXTERIOR                                |                                                                   |                                                        |                                        |             |  |
| Front grille                            |                                                                   |                                                        | Black                                  |             |  |
| Side under spoiler                      |                                                                   |                                                        | Carbon fibre material                  |             |  |
| Rear under spoiler                      |                                                                   |                                                        | Carbon fib                             | re material |  |
| Outside door handles                    |                                                                   |                                                        | Body-coloured                          |             |  |
| Black-coloured A and B pillars          |                                                                   |                                                        | std                                    |             |  |
| Tailgate opener                         |                                                                   |                                                        | Electron                               | agnetic     |  |
| VISIBILITY                              |                                                                   |                                                        |                                        |             |  |
| Headlamps                               |                                                                   |                                                        | LED pro                                |             |  |
| Headlamp leveling device                |                                                                   |                                                        | Automatic                              |             |  |
| Automatic lamps                         |                                                                   |                                                        | st                                     |             |  |
| High Beam Assist                        |                                                                   |                                                        | st                                     |             |  |
| Front fog lamps                         |                                                                   |                                                        | std                                    |             |  |
| Daytime running lamps (DRLs)            |                                                                   |                                                        | st                                     |             |  |
| Privacy glass                           | F                                                                 | ada (lass hinti)                                       | st                                     | а           |  |
| Wipers                                  | Front: 2 speeds (low, high) +<br>adjustable intermittent + washer |                                                        | std                                    |             |  |
| Wilhers                                 | Rear: 1 speed + intermittent + washer                             |                                                        | std                                    |             |  |
|                                         |                                                                   | Rear: 1 speed + intermittent + washer<br>Body-coloured |                                        | std<br>std  |  |
|                                         | Electrically adjustable                                           |                                                        | std<br>std                             |             |  |
|                                         | Electrically folding                                              |                                                        | std                                    |             |  |
| Outside door mirrors                    |                                                                   | ally folding                                           | st                                     | d           |  |