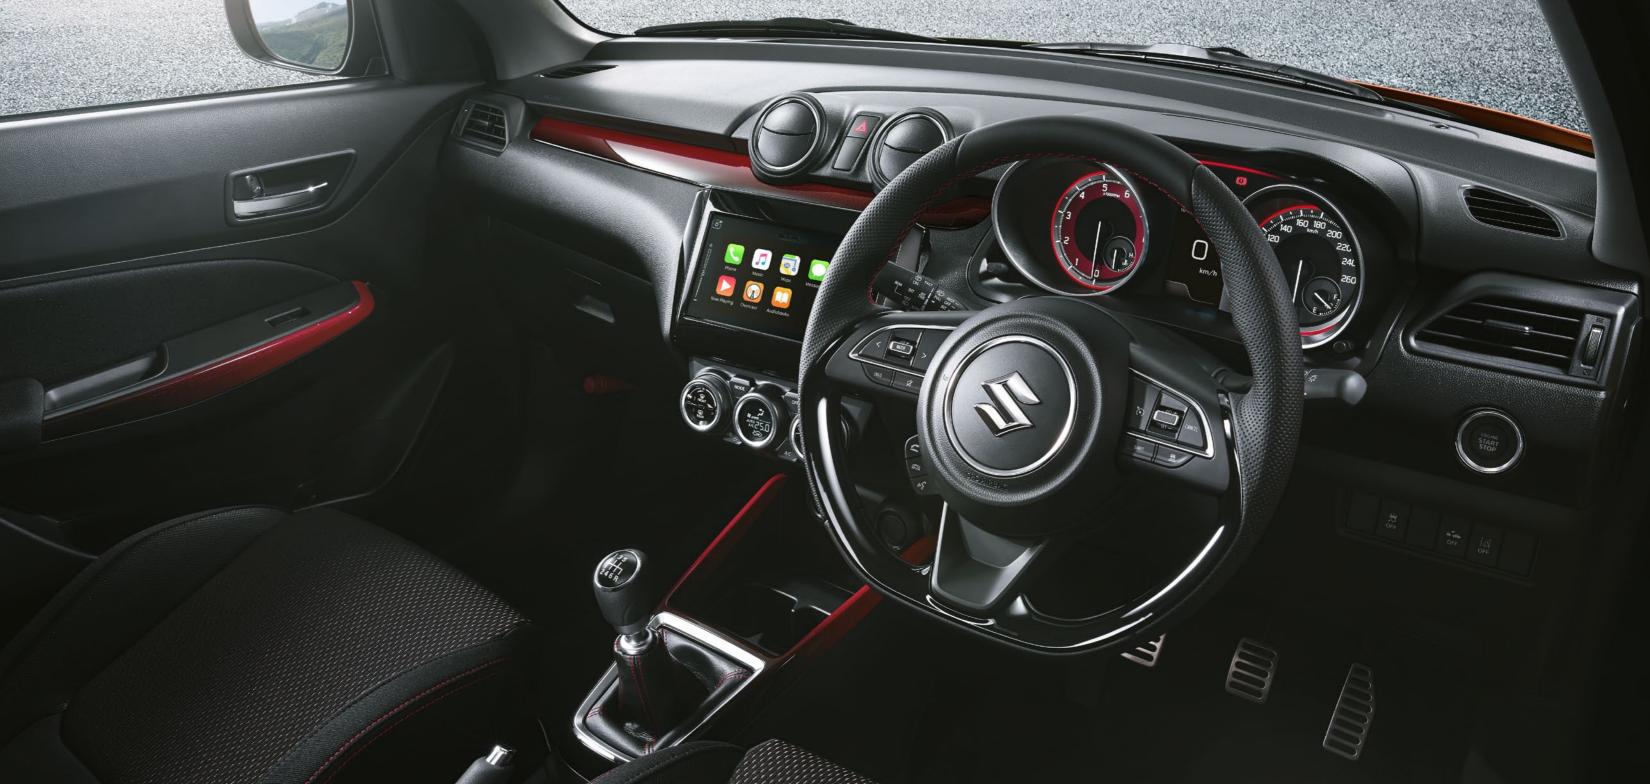

# **SPORT MEETS STYLE**

The new Swift Sport looks just as hot on the inside as it does on the road. You'll realise from the moment you press the keyless start button that this is an immersive, interactive driving environment where you're always in complete control.

Multimedia sat nav with Apple CarPlay® and Android Auto™ put knowledge, entertainment and convenience at your fingertips.

Red accents across the fuel and speed gauges, inset with discreet boost and oil gauges, have been designed with both aesthetics and visibility in mind while the dimpled leather D-shaped steering wheel comes with satin finish, red cross-stitching and, most importantly, an ultra-secure grip.

# **CLEVER CONNECTIVITY**

As you'd expect, the new Swift Sport is completely switched on when it comes to technology and connectivity.

The 7-inch multi-touch colour display unit provides instant and effortless control of all your audio and video channels.

A 7-inch touchscreen display enables intuitive operation of multimedia features including audio, hands-free phone, navigation system and smartphone integration. Features can be selected from the four main operating modes — Listen, Call, Drive and Connect. The Smartphone Linkage Display Audio works with both Apple CarPlay® and Android Auto. By connecting your compatible iPhone via USB, Apple CarPlay® allows you to make phone calls, access your music, send and receive messages, and get directions, all by voice command or a tap on the audio display. Android Auto® puts Google Maps, Google® Search and other Google services at the driver's fingertips in a non-distracting way.