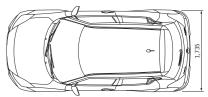

# **SPECIFICATIONS**

|                                         |                                                                   |                                                        | Swift                                  | Sport       |  |
|-----------------------------------------|-------------------------------------------------------------------|--------------------------------------------------------|----------------------------------------|-------------|--|
| POWERTRAIN<br>Engine                    |                                                                   |                                                        | 1.4 Booste                             | riot Turbo  |  |
| Engine<br>Number of cylinders           |                                                                   |                                                        | 1.4 BOOSTE                             |             |  |
| Number of valves                        |                                                                   |                                                        | 10                                     |             |  |
| Piston displacement (cm³)               |                                                                   |                                                        | 1,373                                  |             |  |
| Bore x stroke (mm)                      |                                                                   |                                                        | 73.0 x 82.0                            |             |  |
| Compression ratio                       |                                                                   |                                                        | 9.                                     |             |  |
| Maximum output (kW/rpm)                 |                                                                   |                                                        | 103/5                                  |             |  |
| Maximum torque (Nm/rpm)                 |                                                                   |                                                        | 230/2,50                               |             |  |
| Fuel distribution                       |                                                                   |                                                        | Direct in                              | njection    |  |
| Fuel tank capacity (L)                  |                                                                   |                                                        | 3                                      | 7           |  |
| DIMENSIONS                              |                                                                   |                                                        |                                        |             |  |
| Overall length (mm) mm                  |                                                                   |                                                        | 3,890                                  |             |  |
| Overall width (mm)                      | mm                                                                | 1,735                                                  |                                        |             |  |
| Overall height (mm)                     |                                                                   | mm                                                     | 1,495                                  |             |  |
| Wheelbase (mm)                          |                                                                   | mm                                                     | 2,450                                  |             |  |
| Tread – front (mm)<br>Tread – rear (mm) | Front mm<br>Rear mm                                               |                                                        | 1,510 (195/45R17)<br>1,510 (195/45R17) |             |  |
| Minimum turning radius (m)              | Real                                                              | m                                                      | 1,510 (19:                             |             |  |
| Minimum ground clearance (mm)           |                                                                   | mm                                                     |                                        |             |  |
| Seating capacity                        |                                                                   | persons                                                | 120<br>5                               |             |  |
| Luggage capacity (L) Max volun          | ne                                                                | litres                                                 | 947                                    |             |  |
|                                         | oack folded                                                       | litres                                                 | 579                                    |             |  |
|                                         | pack raised                                                       | litres                                                 | 26                                     |             |  |
| Kerb weight (kg)                        |                                                                   |                                                        | 970 M/T                                | 990 A/T     |  |
| Gross vehicle weight (kg)               |                                                                   | litres                                                 | 1,4                                    | 45          |  |
| TRANSMISSION                            |                                                                   |                                                        |                                        |             |  |
| Туре                                    |                                                                   |                                                        | 6MT                                    | 6AT         |  |
| Gear ratio                              | 1st                                                               |                                                        | 3.615                                  | 4.044       |  |
|                                         | 2nd                                                               |                                                        | 2.047<br>1.518                         | 2.370       |  |
|                                         |                                                                   | 3rd                                                    |                                        | 1.555       |  |
|                                         | 4th                                                               |                                                        | 1.156                                  | 1.159       |  |
|                                         | 5th                                                               |                                                        | 0.918                                  | 0.851       |  |
|                                         | 6th                                                               |                                                        | 0.794                                  | 0.672       |  |
|                                         | Reverse                                                           |                                                        | 3.481                                  | 3.193       |  |
| Final gear ratio                        |                                                                   |                                                        | 3.944                                  | 3.683       |  |
| FUEL CONSUMPTION*                       |                                                                   |                                                        | 6.1                                    | 6.1         |  |
| Fuel consumption (L/100km) MT/AT        |                                                                   |                                                        | 141                                    | 141         |  |
| CO2 emissions (G/km) MT/AT CHASSIS      |                                                                   |                                                        | 141                                    | 141         |  |
|                                         |                                                                   | ront                                                   | Ventilat                               | ad disc     |  |
| Brakes                                  |                                                                   | Rear                                                   | Dis                                    |             |  |
|                                         |                                                                   | Front                                                  | MacPherson stru                        |             |  |
| Suspension                              |                                                                   | Rear                                                   | Torsion beam v                         |             |  |
| WHEELS                                  |                                                                   |                                                        |                                        | , ,         |  |
| Tyres (width/profile)                   |                                                                   |                                                        | 195,                                   | /50         |  |
| Wheel size                              |                                                                   |                                                        | 17"                                    |             |  |
| Wheel type                              |                                                                   |                                                        | Polished alloy                         |             |  |
| Spare                                   |                                                                   |                                                        | Tyre repair kit                        |             |  |
| EXTERIOR                                |                                                                   |                                                        |                                        |             |  |
| Front grille                            |                                                                   |                                                        | Black                                  |             |  |
| Side under spoiler                      |                                                                   |                                                        | Carbon fibre material                  |             |  |
| Rear under spoiler                      |                                                                   |                                                        | Carbon fib                             | re material |  |
| Outside door handles                    |                                                                   |                                                        | Body-coloured                          |             |  |
| Black-coloured A and B pillars          |                                                                   |                                                        | std                                    |             |  |
| Tailgate opener                         |                                                                   |                                                        | Electron                               | agnetic     |  |
| VISIBILITY                              |                                                                   |                                                        |                                        |             |  |
| Headlamps                               |                                                                   |                                                        | LED pro                                |             |  |
| Headlamp leveling device                |                                                                   |                                                        | Automatic                              |             |  |
| Automatic lamps                         |                                                                   |                                                        | st                                     |             |  |
| High Beam Assist                        |                                                                   |                                                        | st                                     |             |  |
| Front fog lamps                         |                                                                   |                                                        | std                                    |             |  |
| Daytime running lamps (DRLs)            |                                                                   |                                                        | st                                     |             |  |
| Privacy glass                           | F                                                                 | ada (lass hinti)                                       | st                                     | а           |  |
| Wipers                                  | Front: 2 speeds (low, high) +<br>adjustable intermittent + washer |                                                        | std                                    |             |  |
| Wilhers                                 | Rear: 1 speed + intermittent + washer                             |                                                        | std                                    |             |  |
|                                         |                                                                   | Rear: 1 speed + intermittent + washer<br>Body-coloured |                                        | std<br>std  |  |
|                                         | Electrically adjustable                                           |                                                        | std<br>std                             |             |  |
|                                         | Electrically folding                                              |                                                        | std                                    |             |  |
| Outside door mirrors                    |                                                                   | ally folding                                           | st                                     | d           |  |