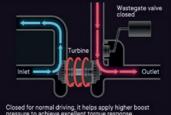

-charged Swift Sport not only lives up to its impressive rally heritage -it surpasses it.

And what really brings the heat to this hot hatch? A compact 1.4 BOOSTERJET turbo engine that pumps up the power, but not your petrol bills.

The astounding torque-to-weight ratio is sure to get your pulse racing and temperature rising. With an 80kg lighter total kerb weight, producing 230Nm of torque (approximately 4.2kg/Nm), acceleration is toe-touch sharper and even more exhilarating.

The choice of a 6-speed auto or 6-speed manual transmission puts power and precision in your hands.





to minimise your fuel consumption while cruising.

Torque-to-weight ratio 4.2KG/Nm

Maximum power 103kw/5,500rpm Maximum torque 230Nm/2,500-3,500rpm

Fuel consumption (man/auto) 6.1L/100km

#### Wastegate valve









# **CLEVER CONNECTIVITY**

As you'd expect, the new Swift Sport is completely switched on when it comes to technology and connectivity.

The 7-inch multi-touch colour display unit provides instant and effortless control of all your audio and video channels.

Hands-free phone and satellite navigation systems (featuring easy-to-follow maps) come complete with Bluetooth® connectivity, full iPod® integration, AM/FM radio and audio playback with streaming options.

Voice recognition enables you to search for points of interest, listen to your favourite music, or call your contacts—without ever taking your hands off the wheel. The navigation system also includes a rear-view camera that makes parking safer, simpler and more agile.



A 7-inch touchscreen display enables intuitive operatio