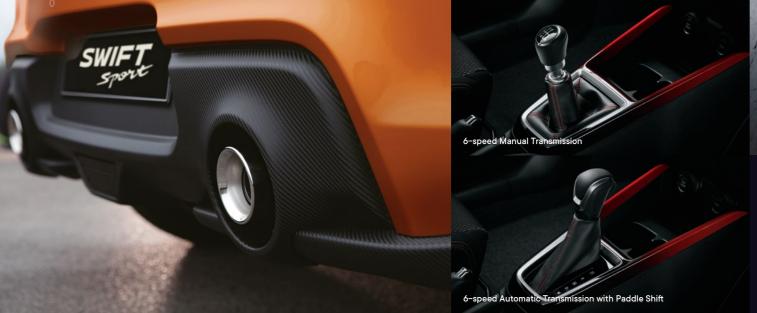

The choice of a 6-speed auto or 6-speed manual transmission puts power and precision in your hands.

to minimise your fuel consumption while cruising.

Torque-to-weight ratio 4.2KG/Nm

Maximum power 103kw/5,500rpm Maximum torque 230Nm/2,500-3,500rpm