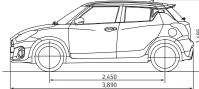

# **SPECIFICATIONS**

|                                         |                                                                   |                                                        | Swift                                  | Sport       |  |
|-----------------------------------------|-------------------------------------------------------------------|--------------------------------------------------------|----------------------------------------|-------------|--|
| POWERTRAIN<br>Engine                    |                                                                   |                                                        | 1.4 Booste                             | riot Turbo  |  |
| Engine<br>Number of cylinders           |                                                                   |                                                        | 1.4 BOOSTE                             |             |  |
| Number of valves                        |                                                                   |                                                        | 10                                     |             |  |
| Piston displacement (cm³)               |                                                                   |                                                        | 1,373                                  |             |  |
| Bore x stroke (mm)                      |                                                                   |                                                        | 73.0 x 82.0                            |             |  |
| Compression ratio                       |                                                                   |                                                        | 9.                                     |             |  |
| Maximum output (kW/rpm)                 |                                                                   |                                                        | 103/5                                  |             |  |
| Maximum torque (Nm/rpm)                 |                                                                   |                                                        | 230/2,50                               |             |  |
| Fuel distribution                       |                                                                   |                                                        | Direct in                              | njection    |  |
| Fuel tank capacity (L)                  |                                                                   |                                                        | 3                                      | 7           |  |
| DIMENSIONS                              |                                                                   |                                                        |                                        |             |  |
| Overall length (mm) mm                  |                                                                   |                                                        | 3,890                                  |             |  |
| Overall width (mm)                      | mm                                                                | 1,735                                                  |                                        |             |  |
| Overall height (mm)                     |                                                                   | mm                                                     | 1,495                                  |             |  |
| Wheelbase (mm)                          |                                                                   | mm                                                     | 2,450                                  |             |  |
| Tread – front (mm)<br>Tread – rear (mm) | Front mm<br>Rear mm                                               |                                                        | 1,510 (195/45R17)<br>1,510 (195/45R17) |             |  |
| Minimum turning radius (m)              | Real                                                              | m                                                      | 1,510 (19:                             |             |  |
| Minimum ground clearance (mm)           |                                                                   | mm                                                     |                                        |             |  |
| Seating capacity                        |                                                                   | persons                                                | 120<br>5                               |             |  |
| Luggage capacity (L) Max volun          | ne                                                                | litres                                                 | 947                                    |             |  |
|                                         | oack folded                                                       | litres                                                 | 579                                    |             |  |
|                                         | pack raised                                                       | litres                                                 | 26                                     |             |  |
| Kerb weight (kg)                        |                                                                   |                                                        | 970 M/T                                | 990 A/T     |  |
| Gross vehicle weight (kg)               |                                                                   | litres                                                 | 1,4                                    | 45          |  |
| TRANSMISSION                            |                                                                   |                                                        |                                        |             |  |
| Туре                                    |                                                                   |                                                        | 6MT                                    | 6AT         |  |
| Gear ratio                              | 1st                                                               |                                                        | 3.615                                  | 4.044       |  |
|                                         | 2nd                                                               |                                                        | 2.047<br>1.518                         | 2.370       |  |
|                                         |                                                                   | 3rd                                                    |                                        | 1.555       |  |
|                                         | 4th                                                               |                                                        | 1.156                                  | 1.159       |  |
|                                         | 5th                                                               |                                                        | 0.918                                  | 0.851       |  |
|                                         | 6th                                                               |                                                        | 0.794                                  | 0.672       |  |
|                                         | Reverse                                                           |                                                        | 3.481                                  | 3.193       |  |
| Final gear ratio                        |                                                                   |                                                        | 3.944                                  | 3.683       |  |
| FUEL CONSUMPTION*                       |                                                                   |                                                        | 6.1                                    | 6.1         |  |
| Fuel consumption (L/100km) MT/AT        |                                                                   |                                                        | 141                                    | 141         |  |
| CO2 emissions (G/km) MT/AT CHASSIS      |                                                                   |                                                        | 141                                    | 141         |  |
|                                         |                                                                   | ront                                                   | Ventilat                               | ad disc     |  |
| Brakes                                  |                                                                   | Rear                                                   | Dis                                    |             |  |
|                                         |                                                                   | Front                                                  | MacPherson stru                        |             |  |
| Suspension                              |                                                                   | Rear                                                   | Torsion beam v                         |             |  |
| WHEELS                                  |                                                                   |                                                        |                                        | , ,         |  |
| Tyres (width/profile)                   |                                                                   |                                                        | 195,                                   | /50         |  |
| Wheel size                              |                                                                   |                                                        | 17"                                    |             |  |
| Wheel type                              |                                                                   |                                                        | Polished alloy                         |             |  |
| Spare                                   |                                                                   |                                                        | Tyre repair kit                        |             |  |
| EXTERIOR                                |                                                                   |                                                        |                                        |             |  |
| Front grille                            |                                                                   |                                                        | Black                                  |             |  |
| Side under spoiler                      |                                                                   |                                                        | Carbon fibre material                  |             |  |
| Rear under spoiler                      |                                                                   |                                                        | Carbon fib                             | re material |  |
| Outside door handles                    |                                                                   |                                                        | Body-coloured                          |             |  |
| Black-coloured A and B pillars          |                                                                   |                                                        | std                                    |             |  |
| Tailgate opener                         |                                                                   |                                                        | Electron                               | agnetic     |  |
| VISIBILITY                              |                                                                   |                                                        |                                        |             |  |
| Headlamps                               |                                                                   |                                                        | LED pro                                |             |  |
| Headlamp leveling device                |                                                                   |                                                        | Automatic                              |             |  |
| Automatic lamps                         |                                                                   |                                                        | st                                     |             |  |
| High Beam Assist                        |                                                                   |                                                        | st                                     |             |  |
| Front fog lamps                         |                                                                   |                                                        | std                                    |             |  |
| Daytime running lamps (DRLs)            |                                                                   |                                                        | st                                     |             |  |
| Privacy glass                           | F                                                                 | ada (lass hinti)                                       | st                                     | а           |  |
| Wipers                                  | Front: 2 speeds (low, high) +<br>adjustable intermittent + washer |                                                        | std                                    |             |  |
| Wilhers                                 | Rear: 1 speed + intermittent + washer                             |                                                        | std                                    |             |  |
|                                         |                                                                   | Rear: 1 speed + intermittent + washer<br>Body-coloured |                                        | std<br>std  |  |
|                                         | Electrically adjustable                                           |                                                        | std<br>std                             |             |  |
|                                         | Electrically folding                                              |                                                        | std                                    |             |  |
| Outside door mirrors                    |                                                                   | ally folding                                           | st                                     | d           |  |