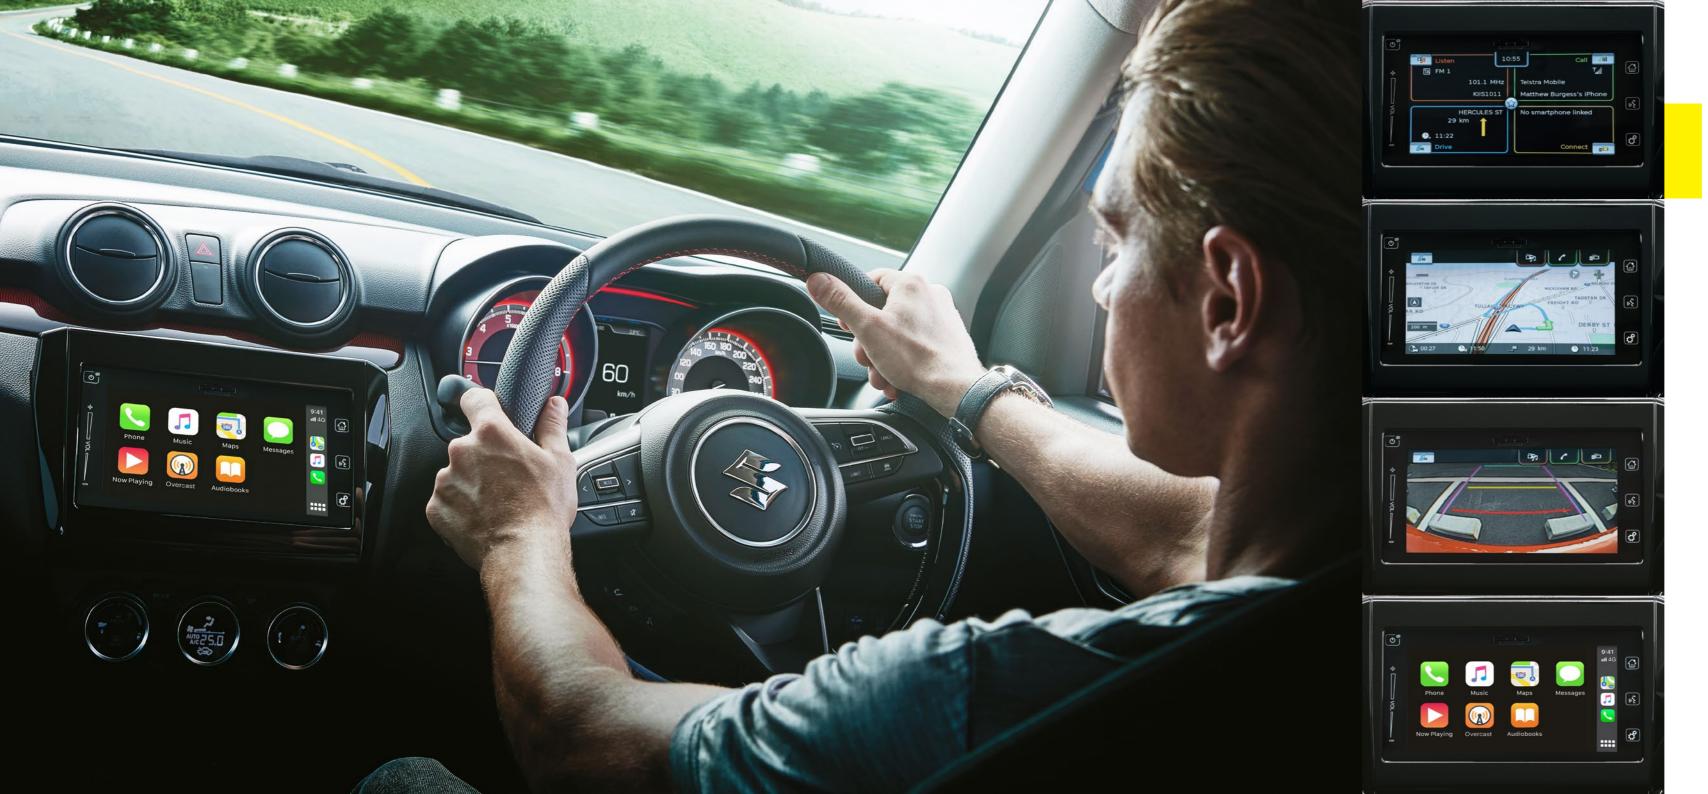

# **CLEVER CONNECTIVITY**

As you'd expect, the new Swift Sport is completely switched on when it comes to technology and connectivity.

The 7-inch multi-touch colour display unit provides instant and effortless control of all your audio and video channels.

Hands-free phone and satellite navigation systems (featuring easy-to-follow maps) come complete with Bluetooth® connectivity, full iPod® integration, AM/FM radio and audio playback with streaming options.

Voice recognition enables you to search for points of interest, listen to your favourite music, or call your contacts—without ever taking your hands off the wheel. The navigation system also includes a rear-view camera that makes parking safer, simpler and more agile.

A 7-inch touchscreen display enables intuitive operation of multimedia features including audio, hands-free phone, navigation system and smartphone integration. Features can be selected from the four main operating modes — Listen, Call, Drive and Connect. The Smartphone Linkage Display Audio works with both Apple CarPlay® and Android Auto. By connecting your compatible iPhone via USB, Apple CarPlay® allows you to make phone calls, access your music, send and receive messages, and get directions, all by voice command or a tap on the audio display. Android Auto® puts Google Maps, Google® Search and other Google services at the driver's fingertips in a non-distracting way.