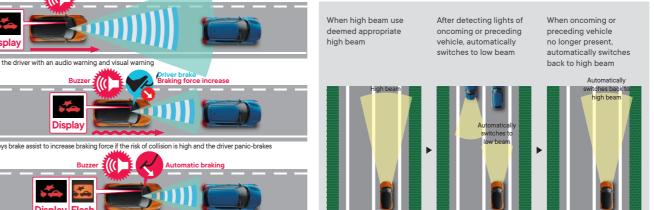

High Beam Assist is designed to automatically switch the headlights between "High" and "Low."

#### LANE DEPARTURE WARNING

or pedestrian.

3. Applies stronger braking to assist the driver if the risk of collision increases even more.

AUTONOMOUS EMERGENCY BRAKING (AEB)\*\*

The Lane Departure Warning function is designed to predict the path of the vehicle and issues warnings to the driver.