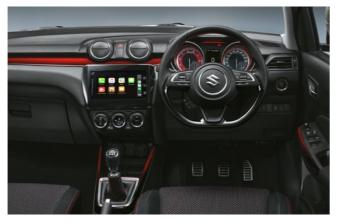

# **SPORT MEETS STYLE**

The new Swift Sport looks just as hot on the inside as it does on the road. You'll realise from the moment you press the keyless start button that this is an immersive, interactive driving environment where you're always in complete control.

Multimedia sat nav with Apple CarPlay® and Android Auto™ put knowledge, entertainment and convenience at your fingertips.

Red accents across the fuel and speed gauges, inset with discreet boost and oil gauges, have been designed with both aesthetics and visibility in mind while the dimpled leather D-shaped steering wheel comes with satin finish, red cross-stitching and, most importantly, an ultra-secure grip.

# **CLEVER CONNECTIVITY**

As you'd expect, the new Swift Sport is completely switched on when it comes to technology and connectivity.

The 7-inch multi-touch colour display unit provides instant and effortless control of all your audio and video channels.

A 7-inch touchscreen display enables intuitive operation of multimedia features including audio, hands-free phone, navigation system and smartphone integration. Features can be selected from the four main operating modes — Listen, Call, Drive and Connect. The Smartphone Linkage Display Audio works with both Apple CarPlay® and Android Auto. By connecting your compatible iPhone via USB, Apple CarPlay® allows you to make phone calls, access your music, send and receive messages, and get directions, all by voice command or a tap on the audio display. Android Auto® puts Google Maps, Google® Search and other Google services at the driver's fingertips in a non-distracting way.