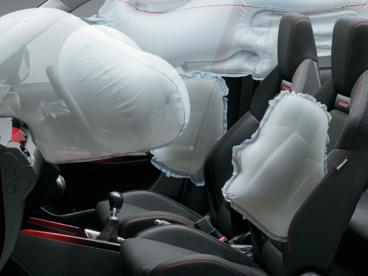

## ADVANCED SAFETY

With a 5 star ANCAP rating, the new Swift Sport offers total peace of mind. It comes with the latest safety features including 6 airbags, ESC (Electronic Stability Control) and electronically folding heated door mirrors, as well as advanced preventative safety features such as an Advanced Forward Detection System—which includes Autonomous Emergency Braking (AEB), Lane Departure Warning, Weaving Alert, High Beam Assist and Adaptive Cruise Control.

Suzuki's TECT (Total Effective Control Technology) has also been incorporated into the lighter, yet more rigid body design. This enables it to absorb and disperse energy should a collision occur.