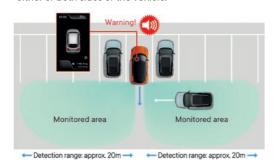

#### **REAR CROSS TRAFFIC ALERT\***

At speeds of up to 8 km/h whilst in reverse, the vehicle uses two rear mounted side radar sensors to assist the driver by alerting them of approaching vehicles on either side of the vehicle when reversing out of car parking spaces. If a vehicle is detected, the driver is given both a visual alert on the multi information display and a warning sound alert. This assists the driver to manoeuvre more safely out of parking spaces where vision is obscured on either or both sides of the vehicle.

#### BLIND SPOT MONITOR

Lane changing at speeds above 15 km/h is made safer by two rear mounted side radar sensors capable of detecting vehicles located in or approaching the rear blind spots on either side of the vehicle. When a vehicle is approaching or detected in a rear blind spot, a warning LED icon is illuminated in the relevant exterior mirror. If the driver indicates to change lanes, a flashing LED icon is accompanied by a warning sound alert.