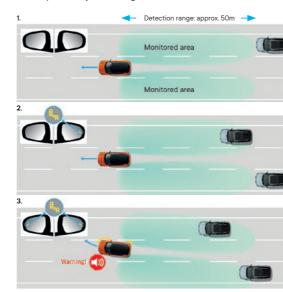

#### ADAPTIVE CRUISE CONTROL\*

When there is a vehicle in front, the Adaptive Cruise Control system uses millimetre-wave radar designed to gauge the distance to it and automatically maintains vehicle-to-vehicle distance in line with the setting selected out of three possible settings.

#### LANE DEPARTURE WARNING

or pedestrian.

3. Applies stronger braking to assist the driver if the risk of collision increases even more.

AUTONOMOUS EMERGENCY BRAKING (AEB)\*\*

The Lane Departure Warning function is designed to predict the path of the vehicle and issues warnings to the driver.

When moving, the Swift uses two sensors—a monocular camera and a laser

sensor—to determine if there is a risk of collision with a forward vehicle