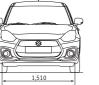

# **SPECIFICATIONS**

|                                         |                                                                   |                                                        | Swift                                  | Sport       |  |
|-----------------------------------------|-------------------------------------------------------------------|--------------------------------------------------------|----------------------------------------|-------------|--|
| POWERTRAIN<br>Engine                    |                                                                   |                                                        | 1.4 Booste                             | riot Turbo  |  |
| Engine<br>Number of cylinders           |                                                                   |                                                        | 1.4 BOOSTE                             |             |  |
| Number of valves                        |                                                                   |                                                        | 10                                     |             |  |
| Piston displacement (cm³)               |                                                                   |                                                        | 1,373                                  |             |  |
| Bore x stroke (mm)                      |                                                                   |                                                        | 73.0 x 82.0                            |             |  |
| Compression ratio                       |                                                                   |                                                        | 9.                                     |             |  |
| Maximum output (kW/rpm)                 |                                                                   |                                                        | 103/5                                  |             |  |
| Maximum torque (Nm/rpm)                 |                                                                   |                                                        | 230/2,50                               |             |  |
| Fuel distribution                       |                                                                   |                                                        | Direct in                              | njection    |  |
| Fuel tank capacity (L)                  |                                                                   |                                                        | 3                                      | 7           |  |
| DIMENSIONS                              |                                                                   |                                                        |                                        |             |  |
| Overall length (mm) mm                  |                                                                   |                                                        | 3,890                                  |             |  |
| Overall width (mm)                      | mm                                                                | 1,735                                                  |                                        |             |  |
| Overall height (mm)                     |                                                                   | mm                                                     | 1,495                                  |             |  |
| Wheelbase (mm)                          |                                                                   | mm                                                     | 2,450                                  |             |  |
| Tread – front (mm)<br>Tread – rear (mm) | Front mm<br>Rear mm                                               |                                                        | 1,510 (195/45R17)<br>1,510 (195/45R17) |             |  |
| Minimum turning radius (m)              | Real                                                              | m                                                      | 1,510 (19:                             |             |  |
| Minimum ground clearance (mm)           |                                                                   | mm                                                     |                                        |             |  |
| Seating capacity                        |                                                                   | persons                                                | 120<br>5                               |             |  |
| Luggage capacity (L) Max volun          | ne                                                                | litres                                                 | 947                                    |             |  |
|                                         | oack folded                                                       | litres                                                 | 579                                    |             |  |
|                                         | pack raised                                                       | litres                                                 | 26                                     |             |  |
| Kerb weight (kg)                        |                                                                   |                                                        | 970 M/T                                | 990 A/T     |  |
| Gross vehicle weight (kg)               |                                                                   | litres                                                 | 1,4                                    | 45          |  |
| TRANSMISSION                            |                                                                   |                                                        |                                        |             |  |
| Туре                                    |                                                                   |                                                        | 6MT                                    | 6AT         |  |
| Gear ratio                              | 1st                                                               |                                                        | 3.615                                  | 4.044       |  |
|                                         | 2nd                                                               |                                                        | 2.047<br>1.518                         | 2.370       |  |
|                                         |                                                                   | 3rd                                                    |                                        | 1.555       |  |
|                                         | 4th                                                               |                                                        | 1.156                                  | 1.159       |  |
|                                         | 5th                                                               |                                                        | 0.918                                  | 0.851       |  |
|                                         | 6th                                                               |                                                        | 0.794                                  | 0.672       |  |
|                                         | Reverse                                                           |                                                        | 3.481                                  | 3.193       |  |
| Final gear ratio                        |                                                                   |                                                        | 3.944                                  | 3.683       |  |
| FUEL CONSUMPTION*                       |                                                                   |                                                        | 6.1                                    | 6.1         |  |
| Fuel consumption (L/100km) MT/AT        |                                                                   |                                                        | 141                                    | 141         |  |
| CO2 emissions (G/km) MT/AT CHASSIS      |                                                                   |                                                        | 141                                    | 141         |  |
|                                         |                                                                   | ront                                                   | Ventilat                               | ad disc     |  |
| Brakes                                  |                                                                   | Rear                                                   | Dis                                    |             |  |
|                                         |                                                                   | Front                                                  | MacPherson stru                        |             |  |
| Suspension                              |                                                                   | Rear                                                   | Torsion beam v                         |             |  |
| WHEELS                                  |                                                                   |                                                        |                                        | , ,         |  |
| Tyres (width/profile)                   |                                                                   |                                                        | 195,                                   | /50         |  |
| Wheel size                              |                                                                   |                                                        | 17"                                    |             |  |
| Wheel type                              |                                                                   |                                                        | Polished alloy                         |             |  |
| Spare                                   |                                                                   |                                                        | Tyre repair kit                        |             |  |
| EXTERIOR                                |                                                                   |                                                        |                                        |             |  |
| Front grille                            |                                                                   |                                                        | Black                                  |             |  |
| Side under spoiler                      |                                                                   |                                                        | Carbon fibre material                  |             |  |
| Rear under spoiler                      |                                                                   |                                                        | Carbon fib                             | re material |  |
| Outside door handles                    |                                                                   |                                                        | Body-coloured                          |             |  |
| Black-coloured A and B pillars          |                                                                   |                                                        | std                                    |             |  |
| Tailgate opener                         |                                                                   |                                                        | Electron                               | agnetic     |  |
| VISIBILITY                              |                                                                   |                                                        |                                        |             |  |
| Headlamps                               |                                                                   |                                                        | LED pro                                |             |  |
| Headlamp leveling device                |                                                                   |                                                        | Automatic                              |             |  |
| Automatic lamps                         |                                                                   |                                                        | st                                     |             |  |
| High Beam Assist                        |                                                                   |                                                        | st                                     |             |  |
| Front fog lamps                         |                                                                   |                                                        | std                                    |             |  |
| Daytime running lamps (DRLs)            |                                                                   |                                                        | st                                     |             |  |
| Privacy glass                           | F                                                                 | ada (lass hinti)                                       | st                                     | а           |  |
| Wipers                                  | Front: 2 speeds (low, high) +<br>adjustable intermittent + washer |                                                        | std                                    |             |  |
| Wilhers                                 | Rear: 1 speed + intermittent + washer                             |                                                        | std                                    |             |  |
|                                         |                                                                   | Rear: 1 speed + intermittent + washer<br>Body-coloured |                                        | std<br>std  |  |
|                                         | Electrically adjustable                                           |                                                        | std<br>std                             |             |  |
|                                         | Electrically folding                                              |                                                        | std                                    |             |  |
| Outside door mirrors                    |                                                                   | ally folding                                           | st                                     | d           |  |