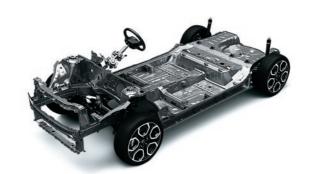

# **SWIFT HANDLING**

A completely overhauled powertrain has been fashioned out of the next generation Suzuki 'HEARTECT' platform. This lighter, more rigid, curved frame unleashes energy more efficiently while simultaneously enhancing your safety in a collision.

Suzuki's TECT (Total Effective Control Technology) has also been incorporated into the lighter, yet more rigid body design. This enables it to absorb and disperse energy should a collision occur.