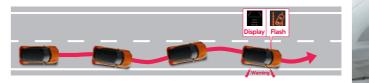

#### **REAR CROSS TRAFFIC ALERT\***

At speeds of up to 8 km/h whilst in reverse, the vehicle uses two rear mounted side radar sensors to assist the driver by alerting them of approaching vehicles on either side of the vehicle when reversing out of car parking spaces. If a vehicle is detected, the driver is given both a visual alert on the multi information display and a warning sound alert. This assists the driver to manoeuvre more safely out of parking spaces where vision is obscured on either or both sides of the vehicle.

#### BLIND SPOT MONITOR

Lane changing at speeds above 15 km/h is made safer by two rear mounted side radar sensors capable of detecting vehicles located in or approaching the rear blind spots on either side of the vehicle. When a vehicle is approaching or detected in a rear blind spot, a warning LED icon is illuminated in the relevant exterior mirror. If the driver indicates to change lanes, a flashing LED icon is accompanied by a warning sound alert.