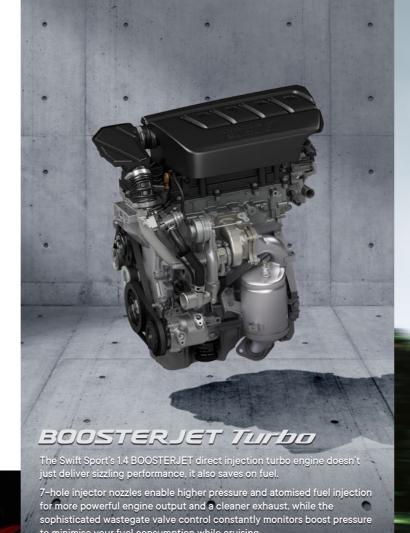

# TURBO-CHARGED PERFORMANCE

The new turbo-charged Swift Sport not only lives up to its impressive rally heritage -it surpasses it.

And what really brings the heat to this hot hatch? A compact 1.4 BOOSTERJET turbo engine that pumps up the power, but not your petrol bills.

The astounding torque-to-weight ratio is sure to get your pulse racing and temperature rising. With an 80kg lighter total kerb weight, producing 230Nm of torque (approximately 4.2kg/Nm), acceleration is toe-touch sharper and even more exhilarating.

The choice of a 6-speed auto or 6-speed manual transmission puts power and precision in your hands.

to minimise your fuel consumption while cruising.

Torque-to-weight ratio 4.2KG/Nm

Maximum power 103kw/5,500rpm Maximum torque 230Nm/2,500-3,500rpm

Fuel consumption (man/auto) 6.1L/100km