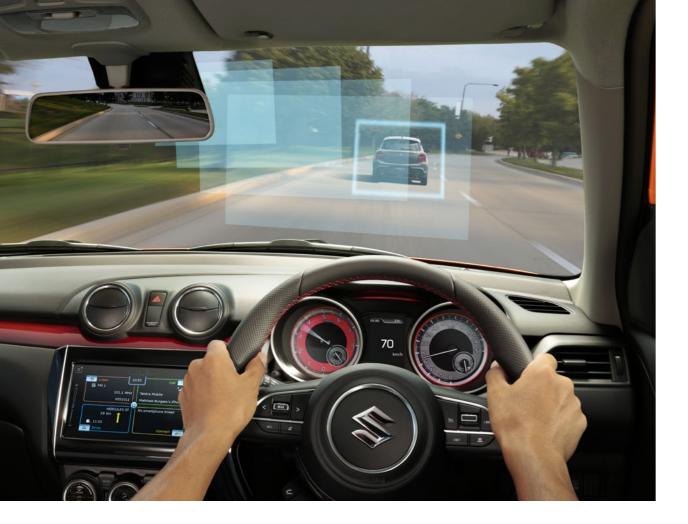

## ADVANCED SAFETY

With a 5 star ANCAP rating, the new Swift Sport offers total peace of mind. It comes with the latest safety features including 6 airbags, ESC (Electronic Stability Control) and electronically folding heated door mirrors, as well as advanced preventative safety features such as an Advanced Forward Detection System—which includes Autonomous Emergency Braking (AEB), Lane Departure Warning, Weaving Alert, High Beam Assist and Adaptive Cruise Control.

#### ADVANCED FORWARD DETECTION SYSTEM

An Advanced Forward Detection System uses the combination of a monocular camera, laser sensors and millimetre-wave radar to detect the distance from a forward vehicle, with the aim of helping the driver avoid a collision or helping to mitigate damage from a collision. The advanced forward detection system includes:

#### ADAPTIVE CRUISE CONTROL\*

When there is a vehicle in front, the Adaptive Cruise Control system uses millimetre-wave radar designed to gauge the distance to it and automatically maintains vehicle-to-vehicle distance in line with the setting selected out of three possible settings.