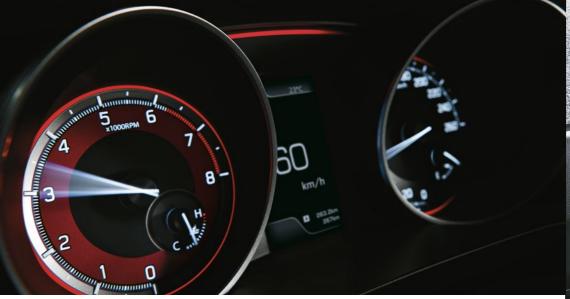

Multimedia sat nav with Apple CarPlay® and Android Auto™ put knowledge, entertainment and convenience at your fingertips.

Red accents across the fuel and speed gauges, inset with discreet boost and oil gauges, have been designed with both aesthetics and visibility in mind while the dimpled leather D-shaped steering wheel comes with satin finish, red cross-stitching and, most importantly, an ultra-secure grip.

Multi-information colour LCD

A 4.2-inch colour LCD screen intuitively conveys a useful range of information, such as running performance and engine output.