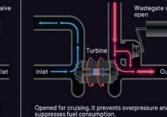

harged Swift Sport not only lives up to its impressive rally heritage -it surpasses it.

And what really brings the heat to this hot hatch? A compact 1.4 BOOSTERJET turbo engine that pumps up the power, but not your petrol bills.

The astounding torque-to-weight ratio is sure to get your pulse racing and temperature rising. With an 80kg lighter total kerb weight, producing 230Nm of torque (approximately 4.2kg/Nm), acceleration is toe-touch sharper and even more exhilarating.

The choice of a 6-speed auto or 6-speed manual transmission puts power and precision in your hands.





to minimise your fuel consumption while cruising.

Torque-to-weight ratio 4.2KG/Nm

Maximum power 103kw/5,500rpm Maximum torque 230Nm/2,500-3,500rpm

Fuel consumption (man/auto) 6.1L/100km

#### Wastegate valve









# **CLEVER CONNECTIVITY**

As you'd expect, the new Swift Sport is completely switched on when it comes to technology and connectivity.

The 7-inch multi-touch colour display unit provides instant and effortless control of all your audio and video channels.

Hands-free phone and satellite navigation systems (featuring easy-to-follow maps) come complete with Bluetooth® connectivity, full iPod® integration, AM/FM radio and audio playback with streaming options.

Voice recognition enables you to search for points of interest, listen to your favourite music, or call your contacts—without ever taking your hands off the wheel. The navigation system also includes a rear-view camera that makes parking safer, simpler and more agile.



A 7-inch touchscreen display enables intuitive operation