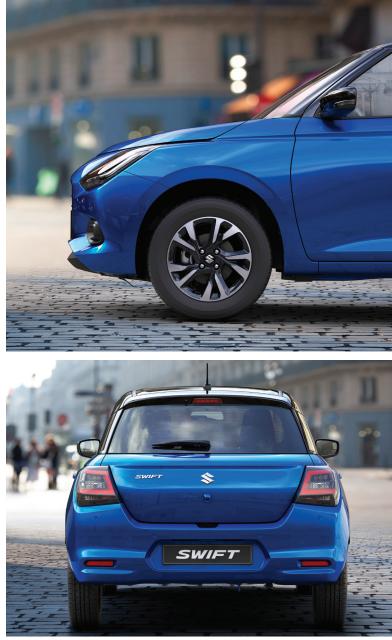

## Swift Hybrid Plus adds the following features over Swift Hybrid:

- Automatic CVT transmission
- 4.7L/100km fuel economy (automatic)^
- · 16" alloy wheels
- Rear privacy glass
- · Leather steering wheel
- Heated front seats
- · Premium fabric seat
- Type A & Type C USB port
- · Driver's seat height adjuster
- · Blind spot monitor‡
- · Rear cross traffic alert‡

# Swift Hybrid GLX adds the following features over Swift Hybrid Plus:

- 16" polished alloy wheels
- · Wireless phone charging
- Electric folding door mirrors with built in indicator lamps
- · Paddle shifters
- · Climate control air conditioning
- Rear heater ductts