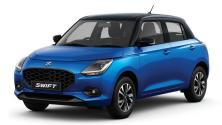

## Swift Hybrid Plus

## Swift Hybrid Plus adds the following features over Swift Hybrid:

- Automatic CVT transmission
- 4.7L/100km fuel economy (automatic)^
- · 16" alloy wheels
- Rear privacy glass
- · Leather steering wheel
- Heated front seats
- · Premium fabric seat
- Type A & Type C USB port
- · Driver's seat height adjuster
- · Blind spot monitor‡
- · Rear cross traffic alert‡