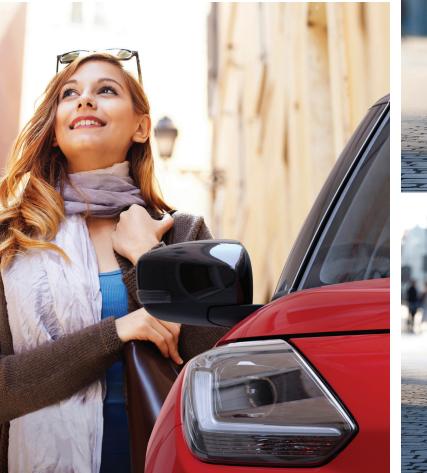

#### **Standard features:**

- 1.2L Hybrid engine
- 5-speed manual or automatic CVT transmission
- 4.4L/100km fuel economy manual^
- 4.7L/100km fuel economy automatic^
- 9-inch HD multimedia touchscreen with DAB radio
- Wireless Apple CarPlay® and Android Auto $^{\rm M}$
- Keyless entry and start system
- LED headlights
- Rear fog lamps
- Heated door mirrors
- Traffic sign recognition
- 6 airbags
- Dual Camera Brake Support System
- High Beam Assist\*\*
- Lane Departure Warning±
- Lane Departure Prevention±
- Weaving Alert±
- Rear parking sensors
- Rear view camera
- Security alarm