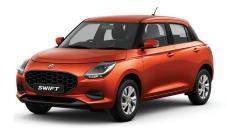

## Swift Hybrid GLX

# Swift Hybrid GLX adds the following features over Swift Hybrid Plus:

- 16" polished alloy wheels
- · Wireless phone charging
- Electric folding door mirrors with built in indicator lamps
- · Paddle shifters
- · Climate control air conditioning
- Rear heater ductts