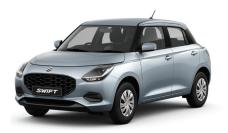

## Swift Hybrid Plus

## Swift Hybrid Plus adds the following features over Swift Hybrid:

- Automatic CVT transmission
- 4.7L/100km fuel economy (automatic)^
- · 16" alloy wheels
- Rear privacy glass
- · Leather steering wheel
- Heated front seats
- · Premium fabric seat
- Type A & Type C USB port
- · Driver's seat height adjuster
- · Blind spot monitor‡
- · Rear cross traffic alert‡