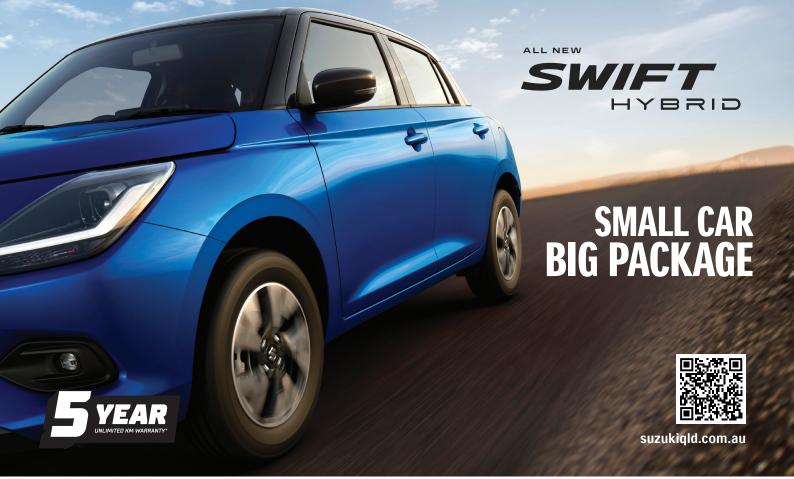

### Swift Hybrid

#### **Standard features:**

- 1.2L Hybrid engine
- 5-speed manual or automatic CVT transmission
- 4.4L/100km fuel economy manual^
- 4.7L/100km fuel economy automatic^
- 9-inch HD multimedia touchscreen with DAB radio
- Wireless Apple CarPlay® and Android Auto $^{\rm M}$
- Keyless entry and start system
- LED headlights
- Rear fog lamps
- Heated door mirrors
- Traffic sign recognition
- 6 airbags
- Dual Camera Brake Support System
- High Beam Assist\*\*
- Lane Departure Warning±
- Lane Departure Prevention±
- Weaving Alert±
- Rear parking sensors
- Rear view camera
- Security alarm