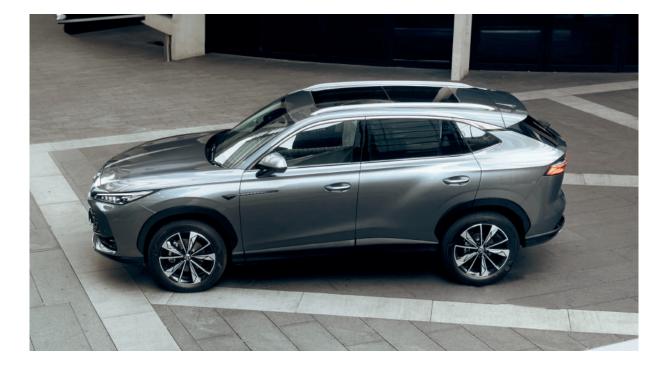

### Designed to Turn Heads

The all-new MG HS is built to make a powerful statement. Its sophisticated redesigned exterior, striking accents, and commanding slimline LED headlights redefine the meaning of eye-catching. With the new HS, standing out is the bare minimum.

The extended wheelbase (2765mm) provides more interior space than ever in the HS cabin. The now wider exterior width (1890mm), and longer length (4655mm), has the HS offering uncompromised space for you and all your passengers, ensuring it's prepared to take on your next journey, whether near or far.

MG's new design language continues across the front grille of the all-new MG HS, enhancing the brands new look and feel and solidifying MG as a new style statement on the road. The slimmer headlights perfectly complement the SUV's athletic and sleek body, enhancing its powerful presence.