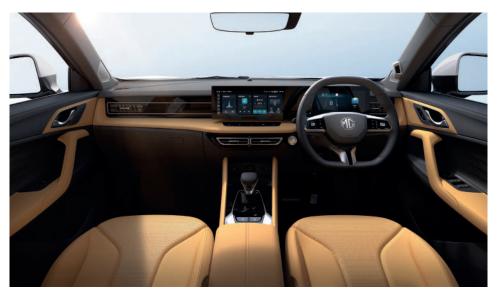

### Where Leisure and Connectivity Intertwine

Upon opening the doors of the all-new MG HS, you'll encounter a lavish and sophisticated interior, featuring striking elements, generous space, and exceptional ergonomic comfort, making every journey a pleasurable one.

The cabin is adorned with soft-touch materials and premium accents, creating a relaxing and comfortable atmosphere. Meanwhile, a new three-spoke steering wheel ensures effortless handling on any road.

The all-new HS features a two 12.3-inch high-definition display units. The central infotainment screen delivers effortless smartphone integration with Apple CarPlay™ and Android Auto™; and includes features such as live navigation, a high-definition 360-degree camera, and MG iSMART\* connectivity on the Excite and Essence models. Additionally, the other display in front of the driver presents a range of unique layouts, offering real-time information of the vehicle's environment while keeping crucial driving information clearly visible.

### **INTERIOR COLOURS**

Sink into the plush interior in the new MG HS, with a PU leather black interior as standard in the Excite and Essence, and brown interior available as an option on select Essence models\*.