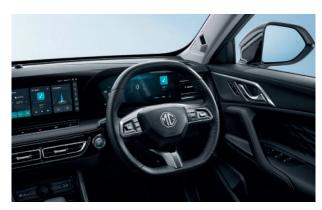

The cabin is adorned with soft-touch materials and premium accents, creating a relaxing and comfortable atmosphere. Meanwhile, a new three-spoke steering wheel ensures effortless handling on any road.

The all-new HS features a two 12.3-inch high-definition display units. The central infotainment screen delivers effortless smartphone integration with Apple CarPlay™ and Android Auto™; and includes features such as live navigation, a high-definition 360-degree camera, and MG iSMART\* connectivity on the Excite and Essence models. Additionally, the other display in front of the driver presents a range of unique layouts, offering real-time information of the vehicle's environment while keeping crucial driving information clearly visible.