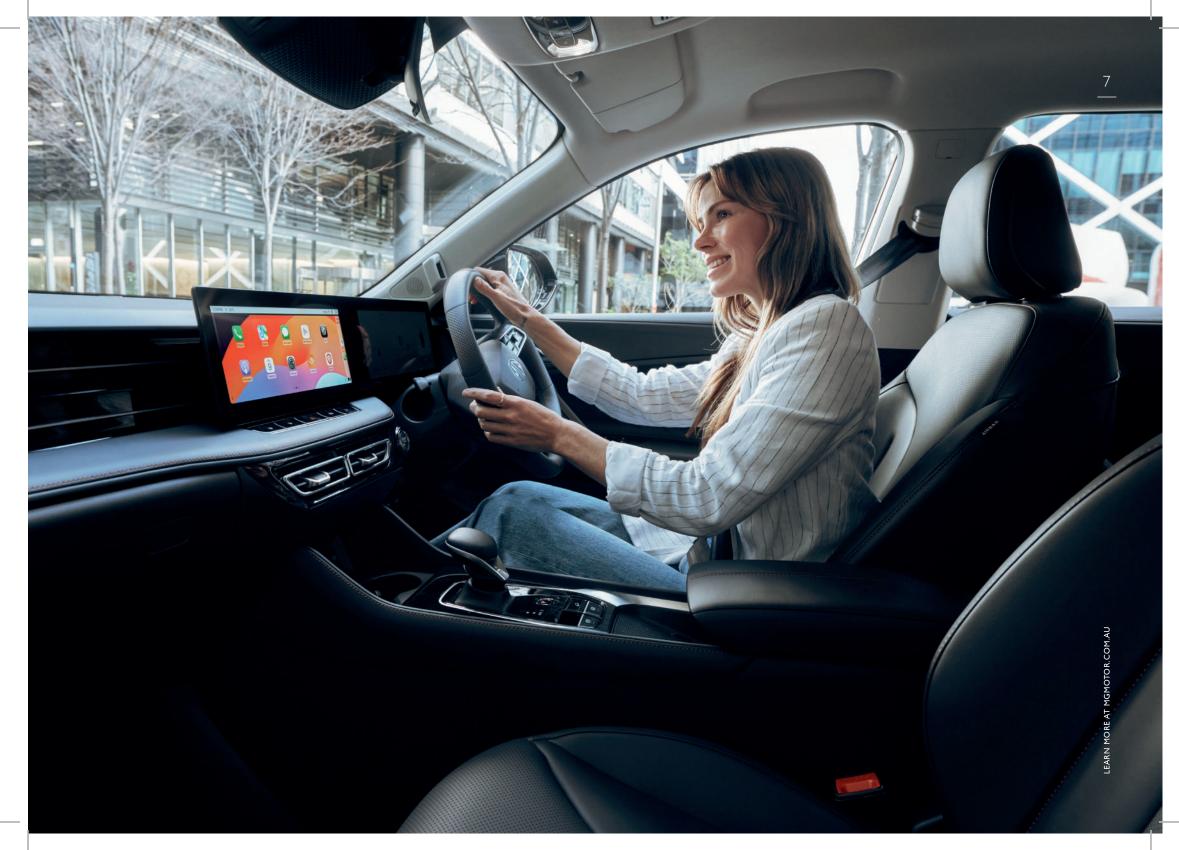

Prepare yourself for enhanced space, upgraded style, superior entertainment, and a remarkably responsive driving experience with the completely redesigned MG HS. From the moment you step inside, you'll discover a sanctuary of comfort, surrounded by cutting-edge technology that turns every drive into an adventure. Whether you're navigating city streets or exploring the open road, the all-new MG HS promises an experience that transcends the ordinary, making every journey as thrilling as the destination.

The all-new HS features a two 12.3-inch high-definition display units. The central infotainment screen delivers effortless smartphone integration with Apple CarPlay™ and Android Auto™; and includes features such as live navigation, a high-definition 360-degree camera, and MG iSMART\* connectivity on the Excite and Essence models. Additionally, the other display in front of the driver presents a range of unique layouts, offering real-time information of the vehicle's environment while keeping crucial driving information clearly visible.