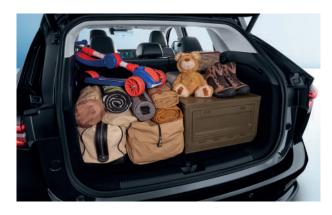

The all-new HS is equipped to handle any task with its expanded boot capacity of 507L, which grows to 1484L with the rear seats folded. Additionally, a variety of storage solutions ensures ample space for the entire family and any extra gear.