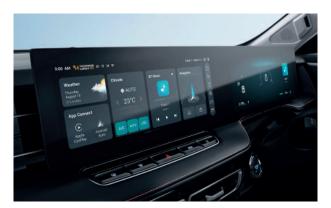

The all-new HS features a two 12.3-inch high-definition display units. The central infotainment screen delivers effortless smartphone integration with Apple CarPlay™ and Android Auto™; and includes features such as live navigation, a high-definition 360-degree camera, and MG iSMART\* connectivity on the Excite and Essence models. Additionally, the other display in front of the driver presents a range of unique layouts, offering real-time information of the vehicle's environment while keeping crucial driving information clearly visible.