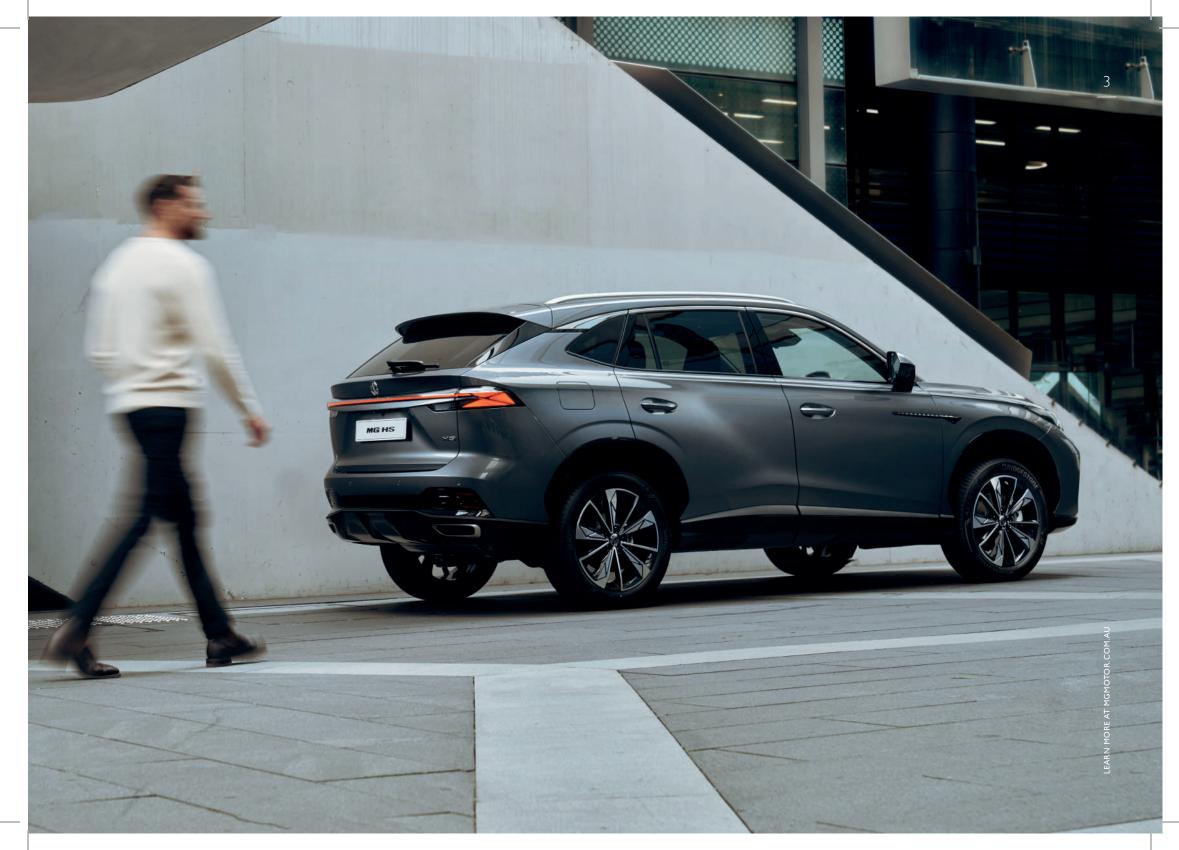

### Designed to Turn Heads

The all-new MG HS is built to make a powerful statement. Its sophisticated redesigned exterior, striking accents, and commanding slimline LED headlights redefine the meaning of eye-catching. With the new HS, standing out is the bare minimum.

The extended wheelbase (2765mm) provides more interior space than ever in the HS cabin. The now wider exterior width (1890mm), and longer length (4655mm), has the HS offering uncompromised space for you and all your passengers, ensuring it's prepared to take on your next journey, whether near or far.