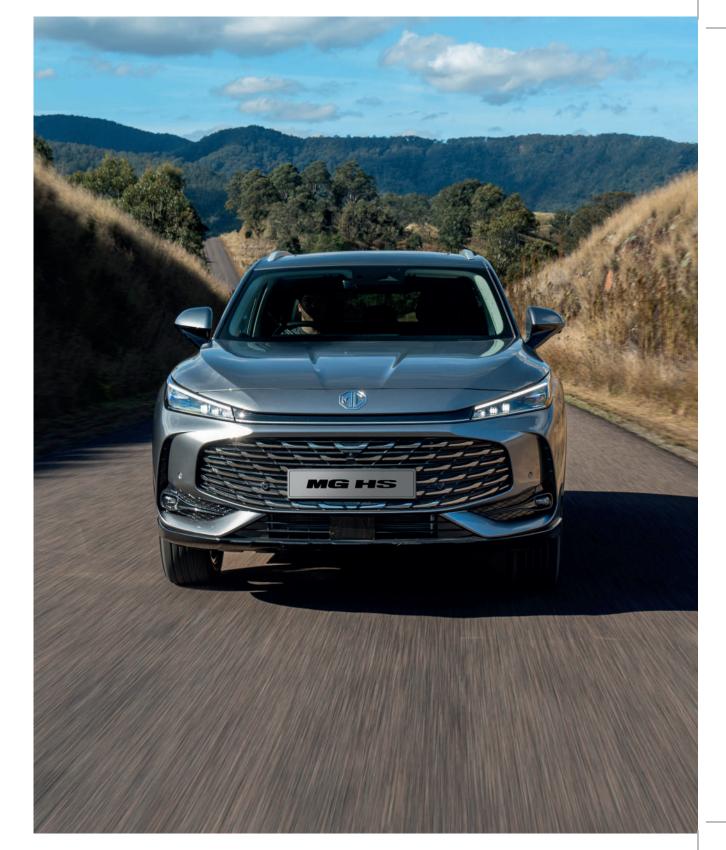

### Designed to Turn Heads

The all-new MG HS is built to make a powerful statement. Its sophisticated redesigned exterior, striking accents, and commanding slimline LED headlights redefine the meaning of eye-catching. With the new HS, standing out is the bare minimum.

MG's new design language continues across the front grille of the all-new MG HS, enhancing the brands new look and feel and solidifying MG as a new style statement on the road. The slimmer headlights perfectly complement the SUV's athletic and sleek body, enhancing its powerful presence.