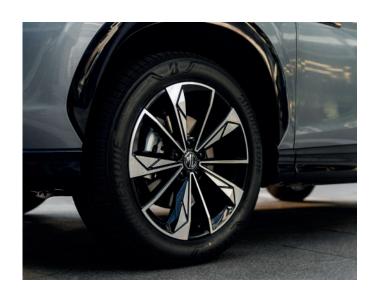

The 18-inch alloy wheels on the Vibe variants offer a comfortable driving experience by delivering substantial cushioning and effectively absorbing road imperfections, while also enhancing overall durability. The Excite and Essence variants elevates the driving experience with 19-inch alloy wheels, offering a sportier look and further improving road contact and braking performance.