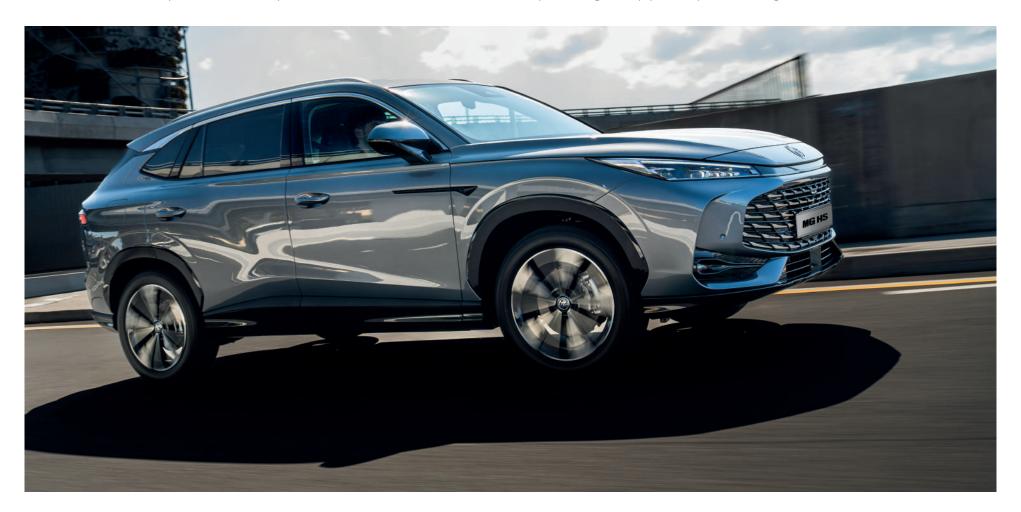

### Designed to Turn Heads

The all-new MG HS is built to make a powerful statement. Its sophisticated redesigned exterior, striking accents, and commanding slimline LED headlights redefine the meaning of eye-catching. With the new HS, standing out is the bare minimum.

MG's new design language continues across the front grille of the all-new MG HS, enhancing the brands new look and feel and solidifying MG as a new style statement on the road. The slimmer headlights perfectly complement the SUV's athletic and sleek body, enhancing its powerful presence.