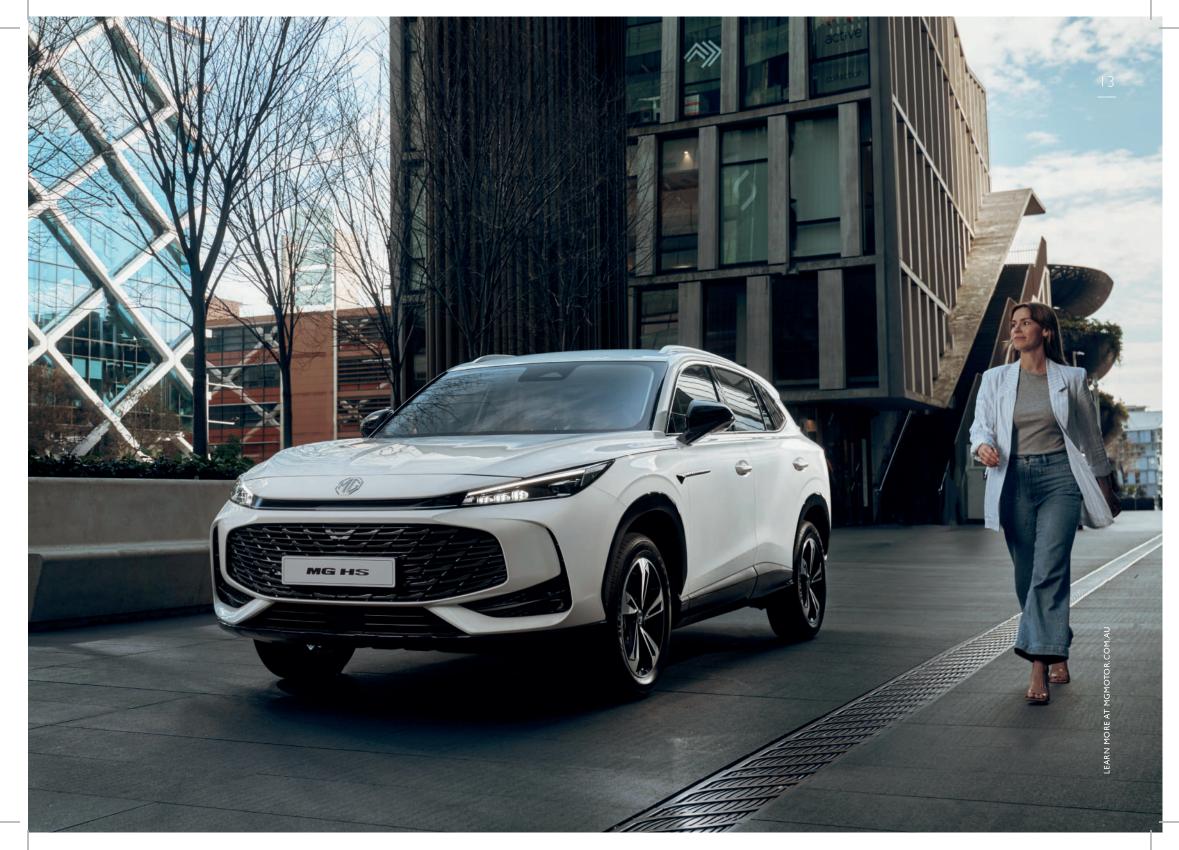

### Designed to Turn Heads

The all-new MG HS is built to make a powerful statement. Its sophisticated redesigned exterior, striking accents, and commanding slimline LED headlights redefine the meaning of eye-catching. With the new HS, standing out is the bare minimum.

MG's new design language continues across the front grille of the all-new MG HS, enhancing the brands new look and feel and solidifying MG as a new style statement on the road. The slimmer headlights perfectly complement the SUV's athletic and sleek body, enhancing its powerful presence.