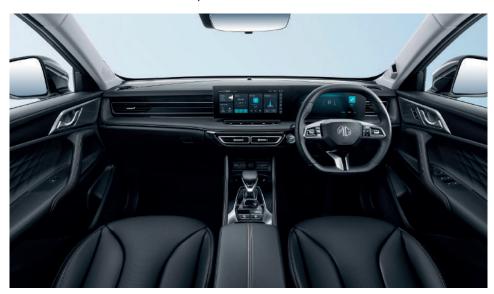

### Where Leisure and Connectivity Intertwine

Upon opening the doors of the all-new MG HS, you'll encounter a lavish and sophisticated interior, featuring striking elements, generous space, and exceptional ergonomic comfort, making every journey a pleasurable one.

The cabin is adorned with soft-touch materials and premium accents, creating a relaxing and comfortable atmosphere. Meanwhile, a new three-spoke steering wheel ensures effortless handling on any road.

The all-new HS features a two 12.3-inch high-definition display units. The central infotainment screen delivers effortless smartphone integration with Apple CarPlay™ and Android Auto™; and includes features such as live navigation, a high-definition 360-degree camera, and MG iSMART\* connectivity on the Excite and Essence models. Additionally, the other display in front of the driver presents a range of unique layouts, offering real-time information of the vehicle's environment while keeping crucial driving information clearly visible.

### **INTERIOR COLOURS**

Sink into the plush interior in the new MG HS, with a PU leather black interior as standard in the Excite and Essence, and brown interior available as an option on select Essence models\*.