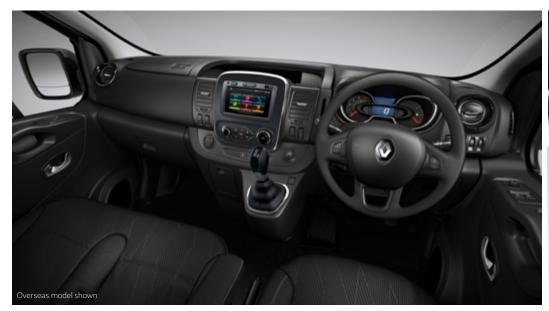

# Keeping you connected and safe

Stay connected thanks to the multimedia system in TRAFIC. Media Nav Evolution can be used for smartphone replication so you can enjoy your favourite applications and stay connected through the large touchscreen on the dashboard.

1. Media Nav Evolution\*: all the multimedia essentials are at your fingertips. The new offer allows Android Auto™ and Apple CarPlay™ smartphone replication so you can use apps at any time. The built-in touchscreen gives you access to all the TRAFIC's features: hands-free calls, digital radio and music streaming.