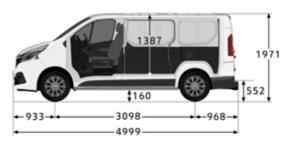

# Adapted to your Team and your Load

Whether it's people or goods, Renault TRAFIC takes care of everything! With a loading length of up to 4.15m (using the load-through bulkhead under the passenger bench seat) and an effective load volume of up to 6m<sup>3</sup>, it can transport all materials, tools and large or heavy objects.

## Specifications

| MODEL                                       | SWB PRO<br>85kW MT | LWB PRO<br>85kW MT                      | SWB<br>PREMIUM<br>103kW MT | SWB<br>PREMIUM<br>125kW AT | LWB<br>PREMIUM<br>103kW MT | LWB<br>PREMIUM<br>125kW AT | LWB CREW<br>LIFESTYLE<br>125kW AT |  |  |
|---------------------------------------------|--------------------|-----------------------------------------|----------------------------|----------------------------|----------------------------|----------------------------|-----------------------------------|--|--|
| ENGINE                                      |                    |                                         |                            | '                          | <u> </u>                   |                            | •                                 |  |  |
| Type                                        |                    | 1.6L Diesel                             |                            | 2.0L Diesel                | 1.6L Diesel                | 2.0L                       | )L Diesel                         |  |  |
| Capacity (cc)                               |                    | 1,598                                   |                            | 1997                       | 1598                       | 19                         | 997                               |  |  |
| Number of Cylinders / Valves                |                    |                                         |                            | 4 / 16                     |                            |                            |                                   |  |  |
| Bore x Stroke (mm)                          |                    | 80 x 79.5                               |                            | 85 x 88                    | 80 x 79.5                  | 85                         | x 88                              |  |  |
| Maximum Power (kW / rpm)                    | 85 /               | 3,500                                   | 103 / 3,500                | 125 / 3,500                | 103 / 3,500                | 125,                       | 3,500                             |  |  |
| Maximum Torque (Nm / rpm)                   | 300 /              | 1,500                                   | 340 / 1,500                | 380 / 1,500                | 340 / 1,500                | 380,                       | 1,500                             |  |  |
| Fuel Type                                   |                    |                                         |                            | Diesel                     |                            |                            |                                   |  |  |
| Fuel Injection Type                         | Common Rail        | Common Common Pail Common               |                            |                            |                            | Common Rail                | Common Rail + Turbocharger        |  |  |
| TRANSMISSION                                |                    |                                         |                            |                            |                            |                            |                                   |  |  |
| Туре                                        |                    | 6 Speed manual                          |                            | 6-speed<br>automatic       | 6 Speed manual             | 6-speed                    | automatic                         |  |  |
| Driven wheels                               |                    |                                         |                            | Front                      |                            |                            |                                   |  |  |
| Speeds at 1000 rpm in: 1st gear             |                    | 6.6                                     |                            | 7.2                        | 6.6                        |                            | 7.2                               |  |  |
| 2nd gear                                    |                    | 2.4                                     | 13.2                       | 12.88                      | 13.2                       |                            | 2.88                              |  |  |
| 3rd gear                                    |                    | 9.9                                     | 21.5                       | 20.95                      | 21.5                       |                            | ).95                              |  |  |
| 4th gear                                    |                    | 0.7                                     | 31.2                       | 32.88                      | 31.2                       |                            | 2.88                              |  |  |
| 5th gear                                    | 3                  | 9.2                                     | 40.2                       | 43.07                      | 40.2                       |                            | 3.07                              |  |  |
| 6th gear STEERING & BRAKES                  |                    | 50.5                                    |                            | 51.44                      | 50.5                       | 5                          | 1.44                              |  |  |
| Turning Circle (Kerb to Kerb)               | 11.8               | 13.2                                    | 1                          | 1.8                        |                            | 13.2                       |                                   |  |  |
| Turns (Lock-to-Lock)                        |                    |                                         |                            | 3.2                        |                            |                            |                                   |  |  |
| WHEELS & TYRES                              |                    |                                         |                            |                            |                            |                            |                                   |  |  |
| Wheels (inches)                             |                    |                                         | 61                         | x 16                       |                            |                            | 6J x 17 Alloy                     |  |  |
| Tyres (Front)                               | 205/6              | 6J x 16<br>205/65 R16C 215 / 65 R16C    |                            |                            |                            |                            | 215 / 60 R17                      |  |  |
| Tyres (Rear)                                |                    | 205/65 R16C 215 / 65 R16C 215 / 65 R16C |                            |                            |                            |                            | 215 / 60 R170                     |  |  |
| BRAKING                                     |                    |                                         |                            |                            |                            |                            |                                   |  |  |
| Front Braking System (Diameter x Thickness) |                    |                                         |                            | 296 x 28 Disc              |                            |                            |                                   |  |  |
| Rear Braking System (Diameter x Thickness)  |                    |                                         |                            | 280 x 12 Disc              |                            |                            |                                   |  |  |
| FUEL CONSUMPTION                            |                    | ·                                       | ·                          |                            |                            |                            | ,                                 |  |  |
| Emission Standard                           |                    | Euro 5                                  |                            | Euro 6                     | Euro 5                     | Eu                         | ro 6                              |  |  |
| Combined Cycle (L/100km)                    | 6                  | 5.6                                     | 6.2                        | 7.3                        | 6.2                        |                            | 7.3                               |  |  |
| CO2 Emissions (g/km)                        | 1                  | 74                                      | 164                        | 191                        | 164                        | 1                          | 91                                |  |  |
| Extra-urban Cycle (L/100km)                 |                    | 5.9                                     | 5.7                        | 7.2                        | 5.7                        | =                          | 7.2                               |  |  |
| Urban Cycle (L/100km)                       | 7                  | 7.9                                     | 7.2                        | 7.5                        | 7.2                        | -                          | 7.5                               |  |  |
| CAPACITY                                    |                    |                                         |                            |                            |                            |                            |                                   |  |  |
| Fuel tank (litres)                          |                    |                                         |                            | 80                         |                            |                            |                                   |  |  |
| Number of seats                             |                    | 3                                       |                            |                            |                            |                            |                                   |  |  |
| WEIGHTS (kg)                                |                    |                                         |                            |                            |                            |                            | •                                 |  |  |
| Kerb Weight                                 | 1,665              | 1,728                                   | 1,683                      | 1,769                      | 1,736                      | 1,820                      | 2,004                             |  |  |
| Gross Vehicle Mass                          | 2,900              | 2,290                                   | 2,920                      | 2985                       | 3,010                      | <u>'</u>                   | 070                               |  |  |
| Payload                                     | 1,235              | 1,192                                   | 1,237                      | 1,216                      | 1,274                      | 1,250                      | 1,118                             |  |  |
| Front Axle Load (Max)                       | -,                 | , , , , , , , ,                         | ,                          | 1,585                      | ,                          | ,                          | 1 1 1 1                           |  |  |
| Rear Axle Load (Max)                        |                    |                                         |                            | 1,650                      |                            |                            |                                   |  |  |
| Maximum Towing Weight, Braked               |                    | 2,000                                   |                            | 1,715                      | 2,000                      | 1,630                      | 1,630                             |  |  |
| Maximum Towing Weight, Unbraked             |                    |                                         |                            | 750                        | 1                          | ,                          | ,                                 |  |  |
| Maximum Towing Weight, Download             |                    | 80                                      |                            |                            |                            |                            |                                   |  |  |
| Maximum Towing Weight, Download             | <u> </u>           |                                         |                            |                            |                            |                            | <u> </u>                          |  |  |
| Load volume                                 | 5.2                | 6                                       |                            | 5.2                        | T 6                        |                            | 4                                 |  |  |
| LOGG VOIDING                                | ۷.۷                |                                         | 1                          |                            | 1 0                        |                            | - 4                               |  |  |