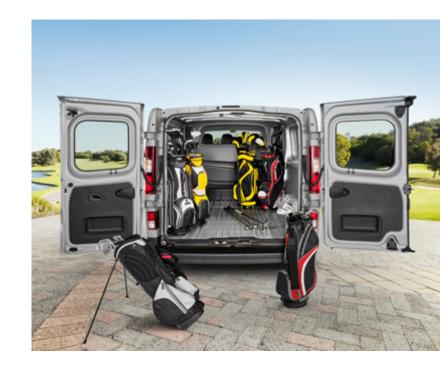

# Adapted to your Team and your Load

Whether it's people or goods, Renault TRAFIC takes care of everything! With a loading length of up to 4.15m (using the load-through bulkhead under the passenger bench seat) and an effective load volume of up to 6m<sup>3</sup>, it can transport all materials, tools and large or heavy objects.

The large sliding side doors and the rear doors which open up to 180° facilitate easy access to the loading area\*.

Do you need to take your team with you? The Crew Lifestyle version can comfortably seat up to six people.

Combine business with pleasure in the Renault TRAFIC.

<sup>\*</sup>Standard on Premium and Crew Lifestyle, optional on Pro