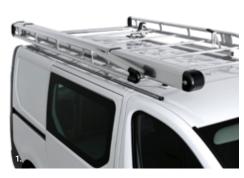

## Genuine accessories

1. Alumnium roof rack with roller 2. L1 Interior Roof rack 3. Epoxy steel ladder

| ACCESSORY NAME                                               | PART NUMBER |
|--------------------------------------------------------------|-------------|
| LED interior lights — pair                                   | 8201529567  |
| LED bulbs                                                    | 8201543589  |
| Interior roof rack – L1                                      | 8201454554  |
| Rear window protection grille<br>– tailgate                  | 8201454536  |
| Rear window protection grille<br>– swinging doors            | 8201454538  |
| Window protection grille –<br>right sliding door             | 8201454540  |
| Window protection grille –<br>left sliding door              | 8201454542  |
| Plastic floor – L1                                           | 8201515918  |
| Heavy duty wooden floor – L1,<br>1 x left sliding door       | 7711827797  |
| Heavy duty wooden floor – L2,<br>1 x left sliding door       | 7711827798  |
| Heavy duty wooden floor – L1,<br>2 x sliding doors           | 7711827799  |
| Heavy duty wooden floor – L2,<br>2 x sliding doors           | 7711827800  |
| Heavy duty wooden side panels<br>– L1, 1 x left sliding door | 7711827793  |
| Heavy duty wooden side panels<br>– L2, 1 x left sliding door | 7711827794  |
| Heavy duty wooden side panels<br>– L2, 2 x sliding doors     | 7711827796  |
| Heavy duty wooden side panels<br>– L1, 2 x sliding doors     | 7711827795  |
| Wooden wheel arch protector – L1                             | 7711827791  |
| Wooden wheel arch protector – L2                             | 7711827792  |
| Cargo net – horizontal                                       | 7711211649  |
| Swinging doors protector                                     | 8201403828  |
| Rear wheel arch protectors                                   | 8201403817  |
| Front wheel arch protectors                                  | 8201403816  |
| Rear mudguards                                               | 788128132R  |
| Front mudguards                                              | 8200461531  |
| Floor mats – carpet                                          | 8201437621  |