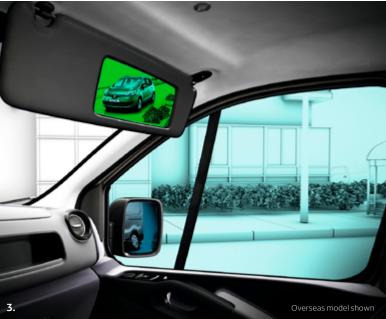

<sup>\*</sup> Standard on Premium and Crew Lifestyle, optional on Pro ^ Standard on Pro

TRAFIC is equipped with practical driving aids to help keep you safe.

- 2. To park easier, use the rear parking sensors and the rear view camera which is built into the rear view mirror or the media navigation screen\*.
- 3. The wide view mirror\* integrated into the passenger sun visor allows you to view the rear blind spot area.
- 4. With cornering foglights standard across the range, you can see where you're headed in the toughest conditions.