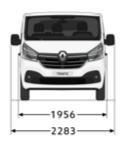

## Specifications

| MODEL                                       | SWB PRO<br>85kW MT | LWB PRO<br>85kW MT                      | SWB<br>PREMIUM<br>103kW MT | SWB<br>PREMIUM<br>125kW AT | LWB<br>PREMIUM<br>103kW MT | LWB<br>PREMIUM<br>125kW AT | LWB CREW<br>LIFESTYLE<br>125kW AT |  |  |
|---------------------------------------------|--------------------|-----------------------------------------|----------------------------|----------------------------|----------------------------|----------------------------|-----------------------------------|--|--|
| ENGINE                                      |                    |                                         |                            | '                          | <u> </u>                   |                            | •                                 |  |  |
| Type                                        |                    | 1.6L Diesel                             |                            | 2.0L Diesel                | 1.6L Diesel                | 2.0L                       | )L Diesel                         |  |  |
| Capacity (cc)                               |                    | 1,598                                   |                            | 1997                       | 1598                       | 19                         | 997                               |  |  |
| Number of Cylinders / Valves                |                    |                                         |                            | 4 / 16                     |                            |                            |                                   |  |  |
| Bore x Stroke (mm)                          |                    | 80 x 79.5                               |                            | 85 x 88                    | 80 x 79.5                  | 85                         | x 88                              |  |  |
| Maximum Power (kW / rpm)                    | 85 /               | 3,500                                   | 103 / 3,500                | 125 / 3,500                | 103 / 3,500                | 125,                       | 3,500                             |  |  |
| Maximum Torque (Nm / rpm)                   | 300 /              | 1,500                                   | 340 / 1,500                | 380 / 1,500                | 340 / 1,500                | 380,                       | 1,500                             |  |  |
| Fuel Type                                   |                    |                                         |                            | Diesel                     |                            |                            |                                   |  |  |
| Fuel Injection Type                         | Common Rail        | Common Common Pail Common               |                            |                            |                            | Common Rail                | Common Rail + Turbocharger        |  |  |
| TRANSMISSION                                |                    |                                         |                            |                            |                            |                            |                                   |  |  |
| Туре                                        |                    | 6 Speed manual                          |                            | 6-speed<br>automatic       | 6 Speed manual             | 6-speed                    | automatic                         |  |  |
| Driven wheels                               |                    |                                         |                            | Front                      |                            |                            |                                   |  |  |
| Speeds at 1000 rpm in: 1st gear             |                    | 6.6                                     |                            | 7.2                        | 6.6                        |                            | 7.2                               |  |  |
| 2nd gear                                    |                    | 2.4                                     | 13.2                       | 12.88                      | 13.2                       |                            | 2.88                              |  |  |
| 3rd gear                                    |                    | 9.9                                     | 21.5                       | 20.95                      | 21.5                       |                            | ).95                              |  |  |
| 4th gear                                    |                    | 0.7                                     | 31.2                       | 32.88                      | 31.2                       |                            | 2.88                              |  |  |
| 5th gear                                    | 3                  | 9.2                                     | 40.2                       | 43.07                      | 40.2                       |                            | 3.07                              |  |  |
| 6th gear STEERING & BRAKES                  |                    | 50.5                                    |                            | 51.44                      | 50.5                       | 5                          | 1.44                              |  |  |
| Turning Circle (Kerb to Kerb)               | 11.8               | 13.2                                    | 1                          | 1.8                        |                            | 13.2                       |                                   |  |  |
| Turns (Lock-to-Lock)                        |                    |                                         |                            | 3.2                        |                            |                            |                                   |  |  |
| WHEELS & TYRES                              |                    |                                         |                            |                            |                            |                            |                                   |  |  |
| Wheels (inches)                             |                    |                                         | 61                         | x 16                       |                            |                            | 6J x 17 Alloy                     |  |  |
| Tyres (Front)                               | 205/6              | 6J x 16<br>205/65 R16C 215 / 65 R16C    |                            |                            |                            |                            | 215 / 60 R17                      |  |  |
| Tyres (Rear)                                |                    | 205/65 R16C 215 / 65 R16C 215 / 65 R16C |                            |                            |                            |                            | 215 / 60 R170                     |  |  |
| BRAKING                                     |                    |                                         |                            |                            |                            |                            |                                   |  |  |
| Front Braking System (Diameter x Thickness) |                    |                                         |                            | 296 x 28 Disc              |                            |                            |                                   |  |  |
| Rear Braking System (Diameter x Thickness)  |                    |                                         |                            | 280 x 12 Disc              |                            |                            |                                   |  |  |
| FUEL CONSUMPTION                            |                    | ·                                       | ·                          |                            |                            |                            | ,                                 |  |  |
| Emission Standard                           |                    | Euro 5                                  |                            | Euro 6                     | Euro 5                     | Eu                         | ro 6                              |  |  |
| Combined Cycle (L/100km)                    | 6                  | 5.6                                     | 6.2                        | 7.3                        | 6.2                        |                            | 7.3                               |  |  |
| CO2 Emissions (g/km)                        | 1                  | 74                                      | 164                        | 191                        | 164                        | 1                          | 91                                |  |  |
| Extra-urban Cycle (L/100km)                 |                    | 5.9                                     | 5.7                        | 7.2                        | 5.7                        | =                          | 7.2                               |  |  |
| Urban Cycle (L/100km)                       | 7                  | 7.9                                     | 7.2                        | 7.5                        | 7.2                        | -                          | 7.5                               |  |  |
| CAPACITY                                    |                    |                                         |                            |                            |                            |                            |                                   |  |  |
| Fuel tank (litres)                          |                    |                                         |                            | 80                         |                            |                            |                                   |  |  |
| Number of seats                             |                    | 3                                       |                            |                            |                            |                            |                                   |  |  |
| WEIGHTS (kg)                                |                    |                                         |                            |                            |                            |                            | •                                 |  |  |
| Kerb Weight                                 | 1,665              | 1,728                                   | 1,683                      | 1,769                      | 1,736                      | 1,820                      | 2,004                             |  |  |
| Gross Vehicle Mass                          | 2,900              | 2,290                                   | 2,920                      | 2985                       | 3,010                      | <u>'</u>                   | 070                               |  |  |
| Payload                                     | 1,235              | 1,192                                   | 1,237                      | 1,216                      | 1,274                      | 1,250                      | 1,118                             |  |  |
| Front Axle Load (Max)                       | -,                 | , , , , , , , ,                         | ,                          | 1,585                      | ,                          | ,                          | 1 1 1 1                           |  |  |
| Rear Axle Load (Max)                        |                    |                                         |                            | 1,650                      |                            |                            |                                   |  |  |
| Maximum Towing Weight, Braked               |                    | 2,000                                   |                            | 1,715                      | 2,000                      | 1,630                      | 1,630                             |  |  |
| Maximum Towing Weight, Unbraked             |                    |                                         |                            | 750                        | 1                          | ,                          | ,                                 |  |  |
| Maximum Towing Weight, Download             |                    | 80                                      |                            |                            |                            |                            |                                   |  |  |
| Maximum Towing Weight, Download             | <u> </u>           |                                         |                            |                            |                            |                            | <u> </u>                          |  |  |
| Load volume                                 | 5.2                | 6                                       |                            | 5.2                        | T 6                        |                            | 4                                 |  |  |
| LOGG VOIDING                                | ۷.۷                |                                         | 1                          |                            | 1 0                        |                            | - 4                               |  |  |