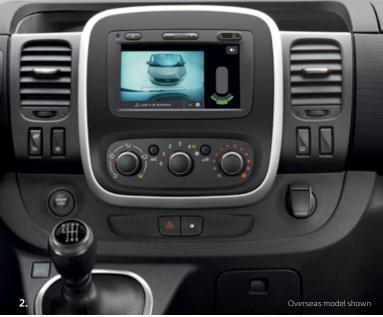

<sup>\*</sup> Standard on Premium and Crew Lifestyle, optional on Pro ^ Standard on Pro

TRAFIC is equipped with practical driving aids to help keep you safe.

- 2. To park easier, use the rear parking sensors and the rear view camera which is built into the rear view mirror or the media navigation screen\*.
- 3. The wide view mirror\* integrated into the passenger sun visor allows you to view the rear blind spot area.
- 4. With cornering foglights standard across the range, you can see where you're headed in the toughest conditions.