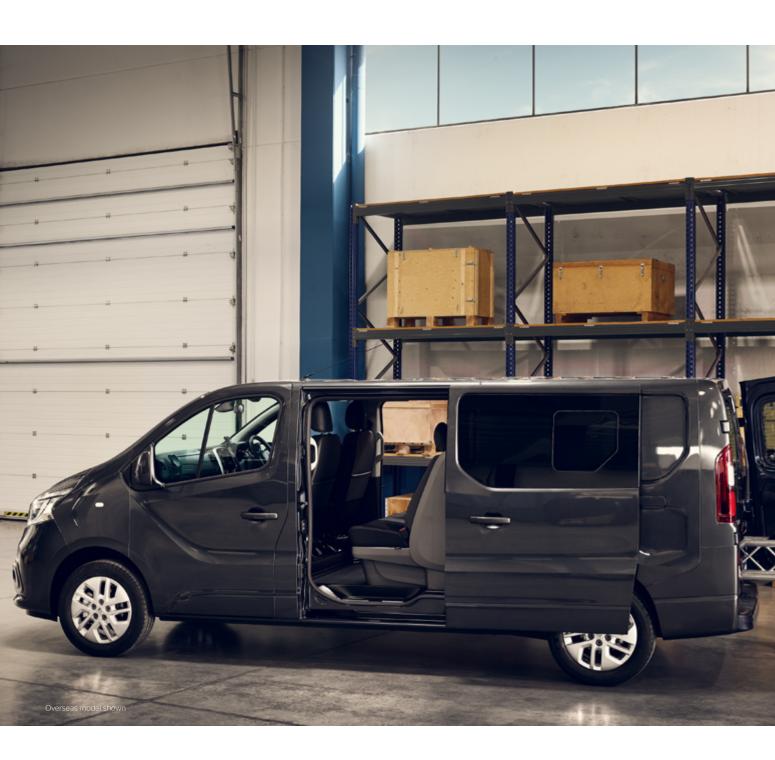

## Easy to live with TRAFIC CREW

Available exclusively in long wheel-base, with dual glazed sliding side doors for easy access to the three rear passenger seats bringing the total seating capacity to six.

The Renault TRAFIC has been designed with enough storage space to keep all of your gear organised, including seat storage pockets.

The large sliding side doors and the rear doors which open up to 180° facilitate easy access to the loading area\*.

Do you need to take your team with you? The Crew Lifestyle version can comfortably seat up to six people.