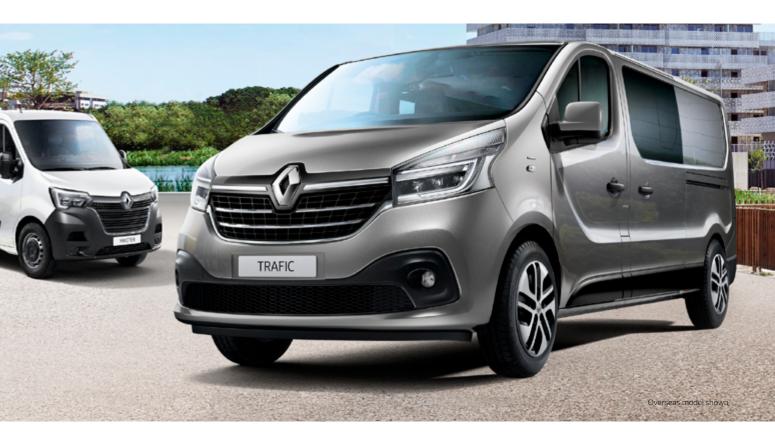

## A TRAFIC for every profession

Instantly distinguishing Renault TRAFIC is a more expressive front-end design, with full-LED headlights incorporated into the C-shaped lighting signature that represents the identity of the Renault range.

A bolder grille, with details such as a new surround for the Renault logo and chrome finishing strip, plus a new 'Urban Grey' colour complete the revised styling.

Your everyday activity is unique. Renault TRAFIC has been reinvented in order to meet your specific needs. In its various versions, from the Panel Van to the Crew Van, you will find the one which will help you achieve the best performance.

## Strong personality

TRAFIC re-asserts its style and stands out from the first glance. The front-end panel, front grille with chrome and C-shape light signature with full LED lighting combine dynamism and robustness.

More than a van, Renault TRAFIC is designed to improve your comfort and safety.

Overseas model shown