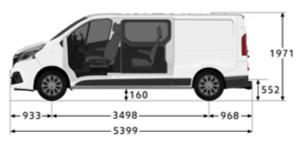

# Adapted to your Team and your Load

Whether it's people or goods, Renault TRAFIC takes care of everything! With a loading length of up to 4.15m (using the load-through bulkhead under the passenger bench seat) and an effective load volume of up to 6m<sup>3</sup>, it can transport all materials, tools and large or heavy objects.

The large sliding side doors and the rear doors which open up to 180° facilitate easy access to the loading area\*.

Do you need to take your team with you? The Crew Lifestyle version can comfortably seat up to six people.