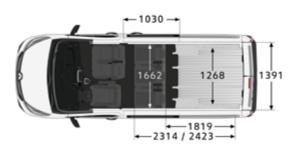

# Adapted to your Team and your Load

Whether it's people or goods, Renault TRAFIC takes care of everything! With a loading length of up to 4.15m (using the load-through bulkhead under the passenger bench seat) and an effective load volume of up to 6m<sup>3</sup>, it can transport all materials, tools and large or heavy objects.

The large sliding side doors and the rear doors which open up to 180° facilitate easy access to the loading area\*.

Do you need to take your team with you? The Crew Lifestyle version can comfortably seat up to six people.