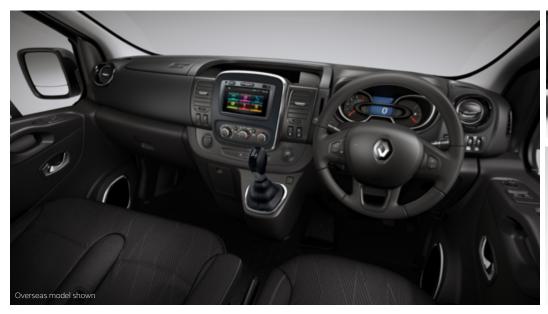

# Keeping you connected and safe

Stay connected thanks to the multimedia system in TRAFIC. Media Nav Evolution can be used for smartphone replication so you can enjoy your favourite applications and stay connected through the large touchscreen on the dashboard.

1. Media Nav Evolution\*: all the multimedia essentials are at your fingertips. The new offer allows Android Auto™ and Apple CarPlay™ smartphone replication so you can use apps at any time. The built-in touchscreen gives you access to all the TRAFIC's features: hands-free calls, digital radio and music streaming.

#### Interior features

- "Java" Premium black cloth upholstery
- Premium dashboard w/ open & closed dash storage compartments, chrome & gloss black cabin highlights & leather trimmed gearknob
- Cup holders x4 (dash x3, seat back x1)
- Dual passenger bench seat w/ fold down centre workstation, dual under seat storage & load through flap
- Automatic dimming rear view mirror
- Renault MediaNav 7" touchscreen media & navigation system w/ 4x20w FM/AM/DAB radio, Apple CarPlay® and Android Auto®
- Automatic Start & Stop (switchable)