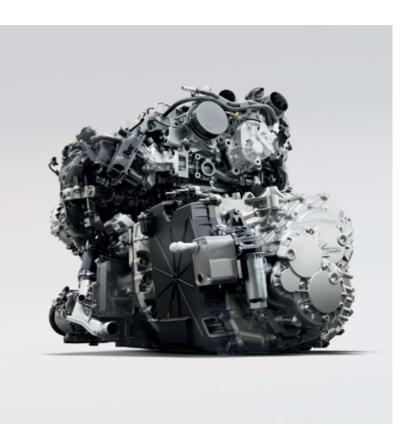

## New Engine

Renault TRAFIC now offers a new 2.0L turbocharged diesel engine, available on Premium and Crew Lifestyle models.

This new engine delivers 125kW and 380Nm of torque with a six-speed EDC (Efficient Dual Clutch) automatic transmission, for smoother and faster gear shifting.

TRAFIC is still available in manual with the 1.6L Turbocharged diesel engine available in both 85kW for Pro versions and 103kW for Premium versions.