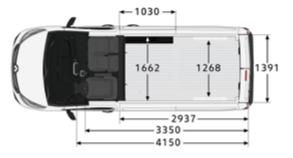

# Adapted to your Team and your Load

Whether it's people or goods, Renault TRAFIC takes care of everything! With a loading length of up to 4.15m (using the load-through bulkhead under the passenger bench seat) and an effective load volume of up to 6m<sup>3</sup>, it can transport all materials, tools and large or heavy objects.

The large sliding side doors and the rear doors which open up to 180° facilitate easy access to the loading area\*.

Do you need to take your team with you? The Crew Lifestyle version can comfortably seat up to six people.