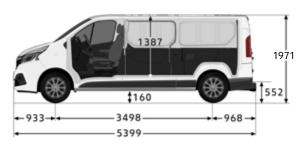

## Easy to live with TRAFIC CREW

Available exclusively in long wheel-base, with dual glazed sliding side doors for easy access to the three rear passenger seats bringing the total seating capacity to six.

# Adapted to your Team and your Load

Whether it's people or goods, Renault TRAFIC takes care of everything! With a loading length of up to 4.15m (using the load-through bulkhead under the passenger bench seat) and an effective load volume of up to 6m<sup>3</sup>, it can transport all materials, tools and large or heavy objects.

## Specifications

| MODEL                                       | SWB PRO<br>85kW MT | LWB PRO<br>85kW MT                      | SWB<br>PREMIUM<br>103kW MT | SWB<br>PREMIUM<br>125kW AT | LWB<br>PREMIUM<br>103kW MT | LWB<br>PREMIUM<br>125kW AT | LWB CREW<br>LIFESTYLE<br>125kW AT |  |  |
|---------------------------------------------|--------------------|-----------------------------------------|----------------------------|----------------------------|----------------------------|----------------------------|-----------------------------------|--|--|
| ENGINE                                      |                    |                                         |                            | '                          | <u> </u>                   |                            | •                                 |  |  |
| Type                                        |                    | 1.6L Diesel                             |                            | 2.0L Diesel                | 1.6L Diesel                | 2.0L                       | )L Diesel                         |  |  |
| Capacity (cc)                               |                    | 1,598                                   |                            | 1997                       | 1598                       | 19                         | 997                               |  |  |
| Number of Cylinders / Valves                |                    |                                         |                            | 4 / 16                     |                            |                            |                                   |  |  |
| Bore x Stroke (mm)                          |                    | 80 x 79.5                               |                            | 85 x 88                    | 80 x 79.5                  | 85                         | x 88                              |  |  |
| Maximum Power (kW / rpm)                    | 85 /               | 3,500                                   | 103 / 3,500                | 125 / 3,500                | 103 / 3,500                | 125,                       | 3,500                             |  |  |
| Maximum Torque (Nm / rpm)                   | 300 /              | 1,500                                   | 340 / 1,500                | 380 / 1,500                | 340 / 1,500                | 380,                       | 1,500                             |  |  |
| Fuel Type                                   |                    |                                         |                            | Diesel                     |                            |                            |                                   |  |  |
| Fuel Injection Type                         | Common Rail        | Common Common Pail Common               |                            |                            |                            | Common Rail                | Common Rail + Turbocharger        |  |  |
| TRANSMISSION                                |                    |                                         |                            |                            |                            |                            |                                   |  |  |
| Туре                                        |                    | 6 Speed manual                          |                            | 6-speed<br>automatic       | 6 Speed manual             | 6-speed                    | automatic                         |  |  |
| Driven wheels                               |                    |                                         |                            | Front                      |                            |                            |                                   |  |  |
| Speeds at 1000 rpm in: 1st gear             |                    | 6.6                                     |                            | 7.2                        | 6.6                        |                            | 7.2                               |  |  |
| 2nd gear                                    |                    | 2.4                                     | 13.2                       | 12.88                      | 13.2                       |                            | 2.88                              |  |  |
| 3rd gear                                    |                    | 9.9                                     | 21.5                       | 20.95                      | 21.5                       |                            | ).95                              |  |  |
| 4th gear                                    |                    | 0.7                                     | 31.2                       | 32.88                      | 31.2                       |                            | 2.88                              |  |  |
| 5th gear                                    | 3                  | 9.2                                     | 40.2                       | 43.07                      | 40.2                       |                            | 3.07                              |  |  |
| 6th gear STEERING & BRAKES                  |                    | 50.5                                    |                            | 51.44                      | 50.5                       | 5                          | 1.44                              |  |  |
| Turning Circle (Kerb to Kerb)               | 11.8               | 13.2                                    | 1                          | 1.8                        |                            | 13.2                       |                                   |  |  |
| Turns (Lock-to-Lock)                        |                    |                                         |                            | 3.2                        |                            |                            |                                   |  |  |
| WHEELS & TYRES                              |                    |                                         |                            |                            |                            |                            |                                   |  |  |
| Wheels (inches)                             |                    |                                         | 61                         | x 16                       |                            |                            | 6J x 17 Alloy                     |  |  |
| Tyres (Front)                               | 205/6              | 6J x 16<br>205/65 R16C 215 / 65 R16C    |                            |                            |                            |                            | 215 / 60 R17                      |  |  |
| Tyres (Rear)                                |                    | 205/65 R16C 215 / 65 R16C 215 / 65 R16C |                            |                            |                            |                            | 215 / 60 R170                     |  |  |
| BRAKING                                     |                    |                                         |                            |                            |                            |                            |                                   |  |  |
| Front Braking System (Diameter x Thickness) |                    |                                         |                            | 296 x 28 Disc              |                            |                            |                                   |  |  |
| Rear Braking System (Diameter x Thickness)  |                    |                                         |                            | 280 x 12 Disc              |                            |                            |                                   |  |  |
| FUEL CONSUMPTION                            |                    | ·                                       | ·                          |                            |                            |                            | ,                                 |  |  |
| Emission Standard                           |                    | Euro 5                                  |                            | Euro 6                     | Euro 5                     | Eu                         | ro 6                              |  |  |
| Combined Cycle (L/100km)                    | 6                  | 5.6                                     | 6.2                        | 7.3                        | 6.2                        |                            | 7.3                               |  |  |
| CO2 Emissions (g/km)                        | 1                  | 74                                      | 164                        | 191                        | 164                        | 1                          | 91                                |  |  |
| Extra-urban Cycle (L/100km)                 |                    | 5.9                                     | 5.7                        | 7.2                        | 5.7                        | =                          | 7.2                               |  |  |
| Urban Cycle (L/100km)                       | 7                  | 7.9                                     | 7.2                        | 7.5                        | 7.2                        | -                          | 7.5                               |  |  |
| CAPACITY                                    |                    |                                         |                            |                            |                            |                            |                                   |  |  |
| Fuel tank (litres)                          |                    |                                         |                            | 80                         |                            |                            |                                   |  |  |
| Number of seats                             |                    | 3                                       |                            |                            |                            |                            |                                   |  |  |
| WEIGHTS (kg)                                |                    |                                         |                            |                            |                            |                            | •                                 |  |  |
| Kerb Weight                                 | 1,665              | 1,728                                   | 1,683                      | 1,769                      | 1,736                      | 1,820                      | 2,004                             |  |  |
| Gross Vehicle Mass                          | 2,900              | 2,290                                   | 2,920                      | 2985                       | 3,010                      | <u>'</u>                   | 070                               |  |  |
| Payload                                     | 1,235              | 1,192                                   | 1,237                      | 1,216                      | 1,274                      | 1,250                      | 1,118                             |  |  |
| Front Axle Load (Max)                       | -,                 | , , , , , , , ,                         | ,                          | 1,585                      | ,                          | ,                          | 1 1 1 1                           |  |  |
| Rear Axle Load (Max)                        |                    |                                         |                            | 1,650                      |                            |                            |                                   |  |  |
| Maximum Towing Weight, Braked               |                    | 2,000                                   |                            | 1,715                      | 2,000                      | 1,630                      | 1,630                             |  |  |
| Maximum Towing Weight, Unbraked             |                    |                                         |                            | 750                        | 1                          | ,                          | ,                                 |  |  |
| Maximum Towing Weight, Download             |                    | 80                                      |                            |                            |                            |                            |                                   |  |  |
| Maximum Towing Weight, Download             | <u> </u>           |                                         |                            |                            |                            |                            | <u> </u>                          |  |  |
| Load volume                                 | 5.2                | 6                                       |                            | 5.2                        | T 6                        |                            | 4                                 |  |  |
| LOGG VOIDING                                | ۷.۷                |                                         | 1                          |                            | 1 0                        |                            | - 4                               |  |  |