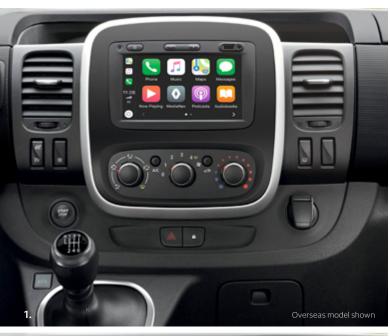

# Keeping you connected and safe

Stay connected thanks to the multimedia system in TRAFIC. Media Nav Evolution can be used for smartphone replication so you can enjoy your favourite applications and stay connected through the large touchscreen on the dashboard.

1. Media Nav Evolution\*: all the multimedia essentials are at your fingertips. The new offer allows Android Auto™ and Apple CarPlay™ smartphone replication so you can use apps at any time. The built-in touchscreen gives you access to all the TRAFIC's features: hands-free calls, digital radio and music streaming.