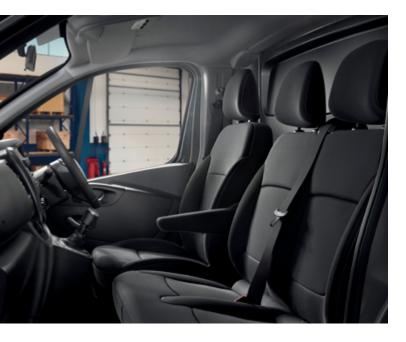

## Comfort guaranteed

Enter your new workspace. Spacious and comfortable with up to three proper front seats, TRAFIC allows you to operate in optimal conditions: heated\* and ergonomic driver seat, height and depth adjustable steering wheel and regulated air-conditioning.

There's no shortage of useful features: 90L of storage space, including a large 54L tray under the passenger seat, means you have everything at your fingertips. Renault TRAFIC is your partner for efficiency.