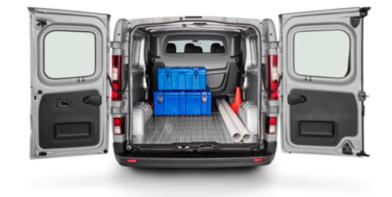

# Adapted to your Team and your Load

Whether it's people or goods, Renault TRAFIC takes care of everything! With a loading length of up to 4.15m (using the load-through bulkhead under the passenger bench seat) and an effective load volume of up to 6m<sup>3</sup>, it can transport all materials, tools and large or heavy objects.

The large sliding side doors and the rear doors which open up to 180° facilitate easy access to the loading area\*.

Do you need to take your team with you? The Crew Lifestyle version can comfortably seat up to six people.