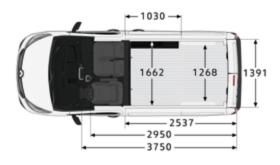

# Adapted to your Team and your Load

Whether it's people or goods, Renault TRAFIC takes care of everything! With a loading length of up to 4.15m (using the load-through bulkhead under the passenger bench seat) and an effective load volume of up to 6m<sup>3</sup>, it can transport all materials, tools and large or heavy objects.

## Specifications

| MODEL                                       | SWB PRO<br>85kW MT | LWB PRO<br>85kW MT                      | SWB<br>PREMIUM<br>103kW MT | SWB<br>PREMIUM<br>125kW AT | LWB<br>PREMIUM<br>103kW MT | LWB<br>PREMIUM<br>125kW AT | LWB CREW<br>LIFESTYLE<br>125kW AT |  |  |
|---------------------------------------------|--------------------|-----------------------------------------|----------------------------|----------------------------|----------------------------|----------------------------|-----------------------------------|--|--|
| ENGINE                                      |                    |                                         |                            | '                          | <u> </u>                   |                            | •                                 |  |  |
| Type                                        |                    | 1.6L Diesel                             |                            | 2.0L Diesel                | 1.6L Diesel                | 2.0L                       | )L Diesel                         |  |  |
| Capacity (cc)                               |                    | 1,598                                   |                            | 1997                       | 1598                       | 19                         | 997                               |  |  |
| Number of Cylinders / Valves                |                    |                                         |                            | 4 / 16                     |                            |                            |                                   |  |  |
| Bore x Stroke (mm)                          |                    | 80 x 79.5                               |                            | 85 x 88                    | 80 x 79.5                  | 85                         | x 88                              |  |  |
| Maximum Power (kW / rpm)                    | 85 /               | 3,500                                   | 103 / 3,500                | 125 / 3,500                | 103 / 3,500                | 125,                       | 3,500                             |  |  |
| Maximum Torque (Nm / rpm)                   | 300 /              | 1,500                                   | 340 / 1,500                | 380 / 1,500                | 340 / 1,500                | 380,                       | 1,500                             |  |  |
| Fuel Type                                   |                    |                                         |                            | Diesel                     |                            |                            |                                   |  |  |
| Fuel Injection Type                         | Common Rail        | Common Common Pail Common               |                            |                            |                            | Common Rail                | Common Rail + Turbocharger        |  |  |
| TRANSMISSION                                |                    |                                         |                            |                            |                            |                            |                                   |  |  |
| Туре                                        |                    | 6 Speed manual                          |                            | 6-speed<br>automatic       | 6 Speed manual             | 6-speed                    | automatic                         |  |  |
| Driven wheels                               |                    |                                         |                            | Front                      |                            |                            |                                   |  |  |
| Speeds at 1000 rpm in: 1st gear             |                    | 6.6                                     |                            | 7.2                        | 6.6                        |                            | 7.2                               |  |  |
| 2nd gear                                    |                    | 2.4                                     | 13.2                       | 12.88                      | 13.2                       |                            | 2.88                              |  |  |
| 3rd gear                                    |                    | 9.9                                     | 21.5                       | 20.95                      | 21.5                       |                            | ).95                              |  |  |
| 4th gear                                    |                    | 0.7                                     | 31.2                       | 32.88                      | 31.2                       |                            | 2.88                              |  |  |
| 5th gear                                    | 3                  | 9.2                                     | 40.2                       | 43.07                      | 40.2                       |                            | 3.07                              |  |  |
| 6th gear STEERING & BRAKES                  |                    | 50.5                                    |                            | 51.44                      | 50.5                       | 5                          | 1.44                              |  |  |
| Turning Circle (Kerb to Kerb)               | 11.8               | 13.2                                    | 1                          | 1.8                        |                            | 13.2                       |                                   |  |  |
| Turns (Lock-to-Lock)                        |                    |                                         |                            | 3.2                        |                            |                            |                                   |  |  |
| WHEELS & TYRES                              |                    |                                         |                            |                            |                            |                            |                                   |  |  |
| Wheels (inches)                             |                    |                                         | 61                         | x 16                       |                            |                            | 6J x 17 Alloy                     |  |  |
| Tyres (Front)                               | 205/6              | 6J x 16<br>205/65 R16C 215 / 65 R16C    |                            |                            |                            |                            | 215 / 60 R17                      |  |  |
| Tyres (Rear)                                |                    | 205/65 R16C 215 / 65 R16C 215 / 65 R16C |                            |                            |                            |                            | 215 / 60 R170                     |  |  |
| BRAKING                                     |                    |                                         |                            |                            |                            |                            |                                   |  |  |
| Front Braking System (Diameter x Thickness) |                    |                                         |                            | 296 x 28 Disc              |                            |                            |                                   |  |  |
| Rear Braking System (Diameter x Thickness)  |                    |                                         |                            | 280 x 12 Disc              |                            |                            |                                   |  |  |
| FUEL CONSUMPTION                            |                    | ·                                       | ·                          |                            |                            |                            | ,                                 |  |  |
| Emission Standard                           |                    | Euro 5                                  |                            | Euro 6                     | Euro 5                     | Eu                         | ro 6                              |  |  |
| Combined Cycle (L/100km)                    | 6                  | 5.6                                     | 6.2                        | 7.3                        | 6.2                        |                            | 7.3                               |  |  |
| CO2 Emissions (g/km)                        | 1                  | 74                                      | 164                        | 191                        | 164                        | 1                          | 91                                |  |  |
| Extra-urban Cycle (L/100km)                 |                    | 5.9                                     | 5.7                        | 7.2                        | 5.7                        | =                          | 7.2                               |  |  |
| Urban Cycle (L/100km)                       | 7                  | 7.9                                     | 7.2                        | 7.5                        | 7.2                        | -                          | 7.5                               |  |  |
| CAPACITY                                    |                    |                                         |                            |                            |                            |                            |                                   |  |  |
| Fuel tank (litres)                          |                    |                                         |                            | 80                         |                            |                            |                                   |  |  |
| Number of seats                             |                    | 3                                       |                            |                            |                            |                            |                                   |  |  |
| WEIGHTS (kg)                                |                    |                                         |                            |                            |                            |                            | •                                 |  |  |
| Kerb Weight                                 | 1,665              | 1,728                                   | 1,683                      | 1,769                      | 1,736                      | 1,820                      | 2,004                             |  |  |
| Gross Vehicle Mass                          | 2,900              | 2,290                                   | 2,920                      | 2985                       | 3,010                      | <u>'</u>                   | 070                               |  |  |
| Payload                                     | 1,235              | 1,192                                   | 1,237                      | 1,216                      | 1,274                      | 1,250                      | 1,118                             |  |  |
| Front Axle Load (Max)                       | -,                 | , , , , , , , ,                         | ,                          | 1,585                      | ,                          | ,                          | 1 1 1 1                           |  |  |
| Rear Axle Load (Max)                        |                    |                                         |                            | 1,650                      |                            |                            |                                   |  |  |
| Maximum Towing Weight, Braked               |                    | 2,000                                   |                            | 1,715                      | 2,000                      | 1,630                      | 1,630                             |  |  |
| Maximum Towing Weight, Unbraked             |                    |                                         |                            | 750                        | 1                          | ,                          | ,                                 |  |  |
| Maximum Towing Weight, Download             |                    | 80                                      |                            |                            |                            |                            |                                   |  |  |
| Maximum Towing Weight, Download             | <u> </u>           |                                         |                            |                            |                            |                            | <u> </u>                          |  |  |
| Load volume                                 | 5.2                | 6                                       |                            | 5.2                        | T 6                        |                            | 4                                 |  |  |
| LOGG VOIDING                                | ۷.۷                |                                         | 1                          |                            | 1 0                        |                            | - 4                               |  |  |