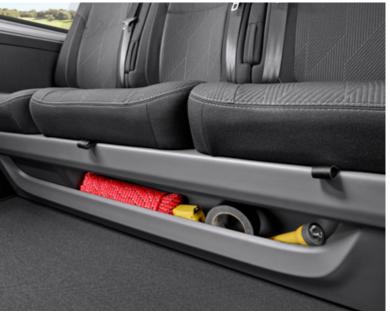

There's no shortage of useful features: 90L of storage space, including a large 54L tray under the passenger seat, means you have everything at your fingertips. Renault TRAFIC is your partner for efficiency.