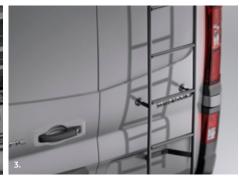

## Genuine accessories

1. Alumnium roof rack with roller 2. L1 Interior Roof rack 3. Epoxy steel ladder

| ACCESSORY NAME                                               | PART NUMBER |
|--------------------------------------------------------------|-------------|
| LED interior lights — pair                                   | 8201529567  |
| LED bulbs                                                    | 8201543589  |
| Interior roof rack – L1                                      | 8201454554  |
| Rear window protection grille<br>– tailgate                  | 8201454536  |
| Rear window protection grille<br>– swinging doors            | 8201454538  |
| Window protection grille –<br>right sliding door             | 8201454540  |
| Window protection grille –<br>left sliding door              | 8201454542  |
| Plastic floor – L1                                           | 8201515918  |
| Heavy duty wooden floor – L1,<br>1 x left sliding door       | 7711827797  |
| Heavy duty wooden floor – L2,<br>1 x left sliding door       | 7711827798  |
| Heavy duty wooden floor – L1,<br>2 x sliding doors           | 7711827799  |
| Heavy duty wooden floor – L2,<br>2 x sliding doors           | 7711827800  |
| Heavy duty wooden side panels<br>– L1, 1 x left sliding door | 7711827793  |
| Heavy duty wooden side panels<br>– L2, 1 x left sliding door | 7711827794  |
| Heavy duty wooden side panels<br>– L2, 2 x sliding doors     | 7711827796  |
| Heavy duty wooden side panels<br>– L1, 2 x sliding doors     | 7711827795  |
| Wooden wheel arch protector – L1                             | 7711827791  |
| Wooden wheel arch protector – L2                             | 7711827792  |
| Cargo net – horizontal                                       | 7711211649  |
| Swinging doors protector                                     | 8201403828  |
| Rear wheel arch protectors                                   | 8201403817  |
| Front wheel arch protectors                                  | 8201403816  |
| Rear mudguards                                               | 788128132R  |
| Front mudguards                                              | 8200461531  |
| Floor mats – carpet                                          | 8201437621  |