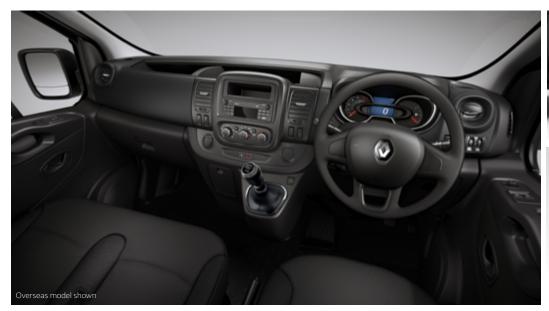

## Comfort guaranteed

Enter your new workspace. Spacious and comfortable with up to three proper front seats, TRAFIC allows you to operate in optimal conditions: heated\* and ergonomic driver seat, height and depth adjustable steering wheel and regulated air-conditioning.

There's no shortage of useful features: 90L of storage space, including a large 54L tray under the passenger seat, means you have everything at your fingertips. Renault TRAFIC is your partner for efficiency.

# Keeping you connected and safe

Stay connected thanks to the multimedia system in TRAFIC. Media Nav Evolution can be used for smartphone replication so you can enjoy your favourite applications and stay connected through the large touchscreen on the dashboard.

1. Media Nav Evolution\*: all the multimedia essentials are at your fingertips. The new offer allows Android Auto™ and Apple CarPlay™ smartphone replication so you can use apps at any time. The built-in touchscreen gives you access to all the TRAFIC's features: hands-free calls, digital radio and music streaming.