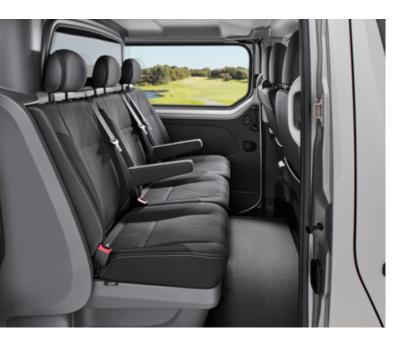

## Easy to live with TRAFIC CREW

Available exclusively in long wheel-base, with dual glazed sliding side doors for easy access to the three rear passenger seats bringing the total seating capacity to six.

The large sliding side doors and the rear doors which open up to 180° facilitate easy access to the loading area\*.

Do you need to take your team with you? The Crew Lifestyle version can comfortably seat up to six people.