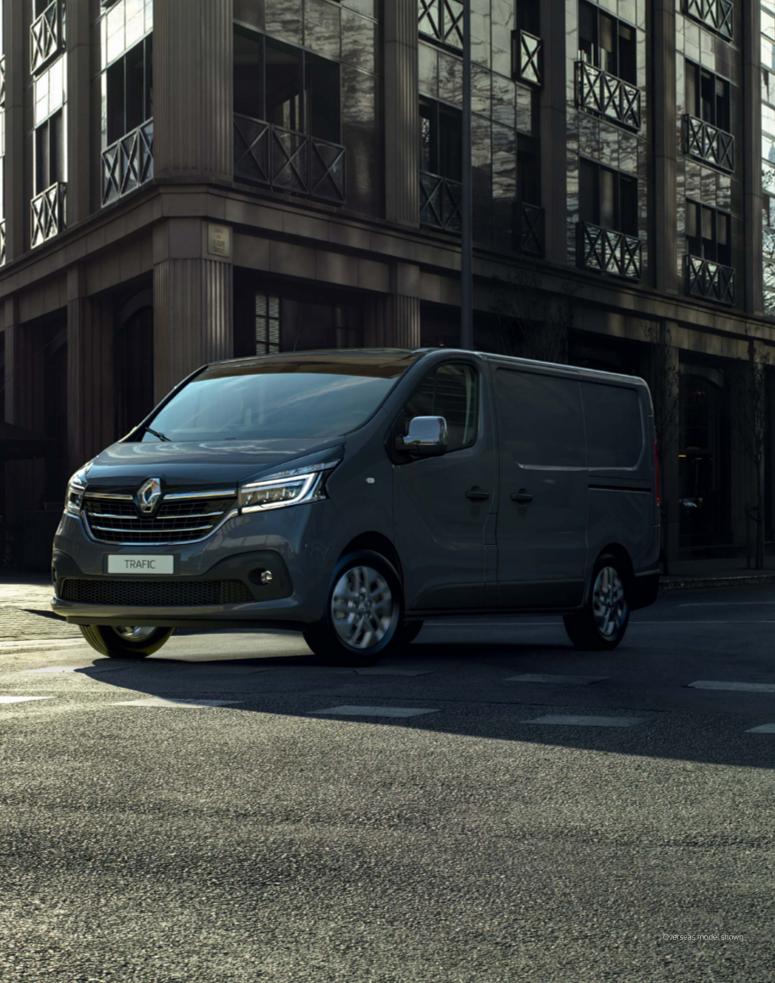

## A TRAFIC for every profession

Instantly distinguishing Renault TRAFIC is a more expressive front-end design, with full-LED headlights incorporated into the C-shaped lighting signature that represents the identity of the Renault range.

A bolder grille, with details such as a new surround for the Renault logo and chrome finishing strip, plus a new 'Urban Grey' colour complete the revised styling.

Your everyday activity is unique. Renault TRAFIC has been reinvented in order to meet your specific needs. In its various versions, from the Panel Van to the Crew Van, you will find the one which will help you achieve the best performance.

## Strong personality

TRAFIC re-asserts its style and stands out from the first glance. The front-end panel, front grille with chrome and C-shape light signature with full LED lighting combine dynamism and robustness.