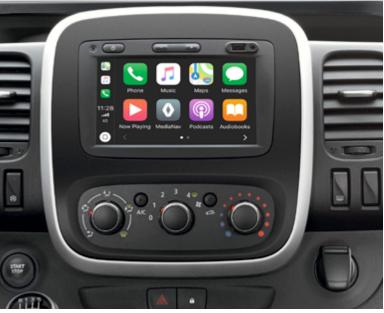

# Keeping you connected and safe

Stay connected thanks to the multimedia system in TRAFIC. Media Nav Evolution can be used for smartphone replication so you can enjoy your favourite applications and stay connected through the large touchscreen on the dashboard.

1. Media Nav Evolution\*: all the multimedia essentials are at your fingertips. The new offer allows Android Auto™ and Apple CarPlay™ smartphone replication so you can use apps at any time. The built-in touchscreen gives you access to all the TRAFIC's features: hands-free calls, digital radio and music streaming.