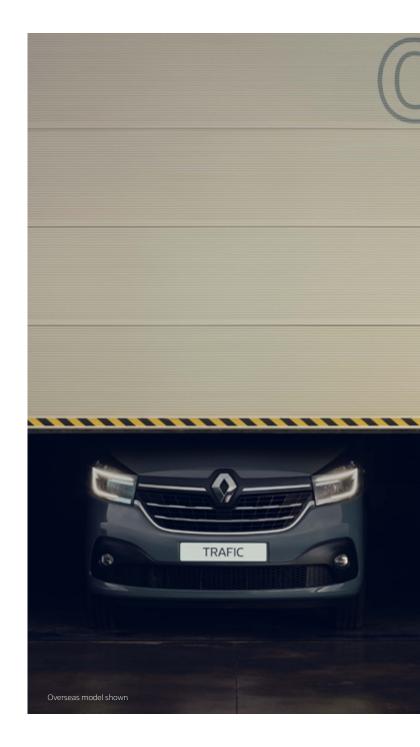

## A TRAFIC for every profession

Instantly distinguishing Renault TRAFIC is a more expressive front-end design, with full-LED headlights incorporated into the C-shaped lighting signature that represents the identity of the Renault range.

A bolder grille, with details such as a new surround for the Renault logo and chrome finishing strip, plus a new 'Urban Grey' colour complete the revised styling.

Your everyday activity is unique. Renault TRAFIC has been reinvented in order to meet your specific needs. In its various versions, from the Panel Van to the Crew Van, you will find the one which will help you achieve the best performance.

## Strong personality

TRAFIC re-asserts its style and stands out from the first glance. The front-end panel, front grille with chrome and C-shape light signature with full LED lighting combine dynamism and robustness.

More than a van, Renault TRAFIC is designed to improve your comfort and safety.

Overseas model shown