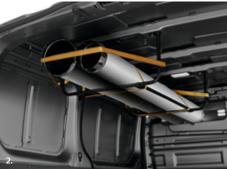

## Genuine accessories

1. Alumnium roof rack with roller 2. L1 Interior Roof rack 3. Epoxy steel ladder

| ACCESSORY NAME                                               | PART NUMBER |
|--------------------------------------------------------------|-------------|
| LED interior lights — pair                                   | 8201529567  |
| LED bulbs                                                    | 8201543589  |
| Interior roof rack – L1                                      | 8201454554  |
| Rear window protection grille<br>– tailgate                  | 8201454536  |
| Rear window protection grille<br>– swinging doors            | 8201454538  |
| Window protection grille –<br>right sliding door             | 8201454540  |
| Window protection grille –<br>left sliding door              | 8201454542  |
| Plastic floor – L1                                           | 8201515918  |
| Heavy duty wooden floor – L1,<br>1 x left sliding door       | 7711827797  |
| Heavy duty wooden floor – L2,<br>1 x left sliding door       | 7711827798  |
| Heavy duty wooden floor – L1,<br>2 x sliding doors           | 7711827799  |
| Heavy duty wooden floor – L2,<br>2 x sliding doors           | 7711827800  |
| Heavy duty wooden side panels<br>– L1, 1 x left sliding door | 7711827793  |
| Heavy duty wooden side panels<br>– L2, 1 x left sliding door | 7711827794  |
| Heavy duty wooden side panels<br>– L2, 2 x sliding doors     | 7711827796  |
| Heavy duty wooden side panels<br>– L1, 2 x sliding doors     | 7711827795  |
| Wooden wheel arch protector – L1                             | 7711827791  |
| Wooden wheel arch protector – L2                             | 7711827792  |
| Cargo net – horizontal                                       | 7711211649  |
| Swinging doors protector                                     | 8201403828  |
| Rear wheel arch protectors                                   | 8201403817  |
| Front wheel arch protectors                                  | 8201403816  |
| Rear mudguards                                               | 788128132R  |
| Front mudguards                                              | 8200461531  |
| Floor mats – carpet                                          | 8201437621  |