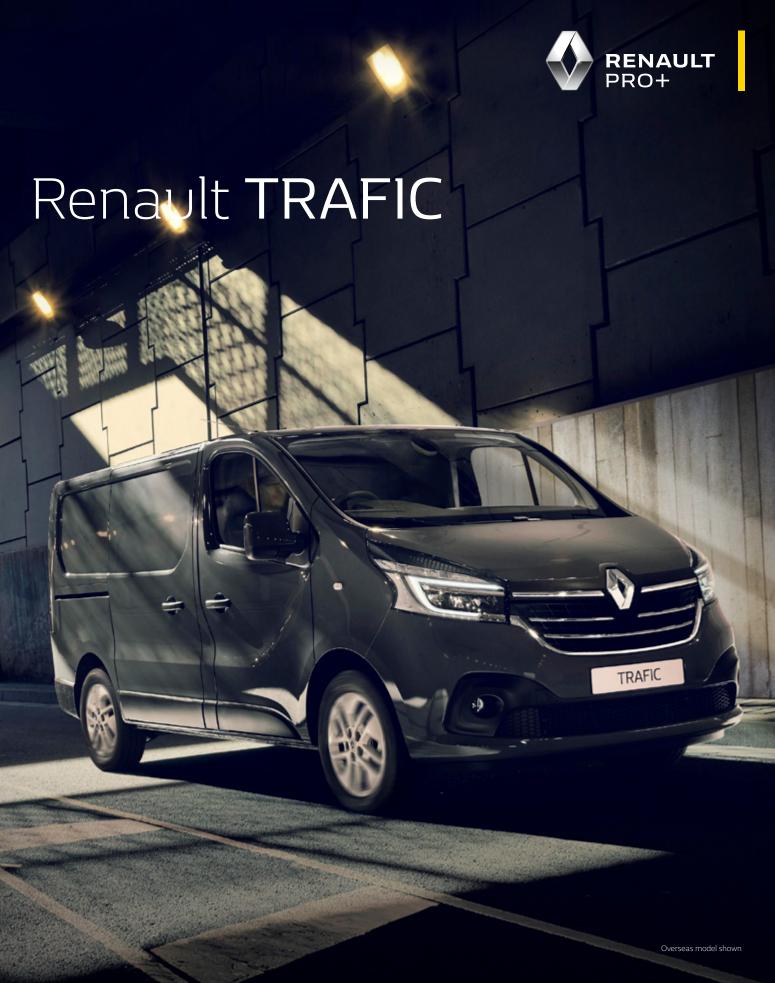

## A TRAFIC for every profession

Instantly distinguishing Renault TRAFIC is a more expressive front-end design, with full-LED headlights incorporated into the C-shaped lighting signature that represents the identity of the Renault range.

A bolder grille, with details such as a new surround for the Renault logo and chrome finishing strip, plus a new 'Urban Grey' colour complete the revised styling.

Your everyday activity is unique. Renault TRAFIC has been reinvented in order to meet your specific needs. In its various versions, from the Panel Van to the Crew Van, you will find the one which will help you achieve the best performance.

## Strong personality

TRAFIC re-asserts its style and stands out from the first glance. The front-end panel, front grille with chrome and C-shape light signature with full LED lighting combine dynamism and robustness.