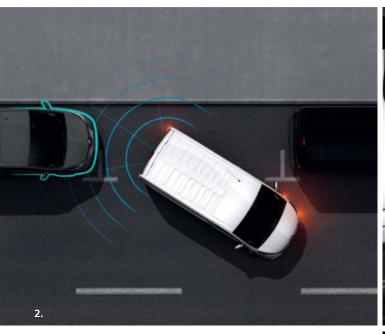

<sup>\*</sup> Standard on Premium and Crew Lifestyle, optional on Pro ^ Standard on Pro

TRAFIC is equipped with practical driving aids to help keep you safe.

- 2. To park easier, use the rear parking sensors and the rear view camera which is built into the rear view mirror or the media navigation screen\*.
- 3. The wide view mirror\* integrated into the passenger sun visor allows you to view the rear blind spot area.
- 4. With cornering foglights standard across the range, you can see where you're headed in the toughest conditions.