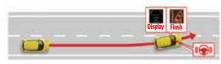

### Adaptive Cruise Control (ACC)

When there is a vehicle in front, the adaptive cruise control system uses millimetre-wave radar designed to gauge the distance to it and automatically maintains vehicle-to-vehicle distance in line with the setting selected out of three possible settings.\* When there is no vehicle in front, the system maintains the speed (from 40km/h to 160km/h) set by the driver.

\*The vehicle-to-vehicle distance varies depending on vehicle speed.