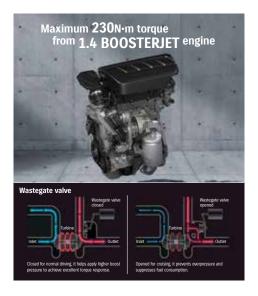

# **Exciting Performance**

Distinctive hot hatch performance is embodied by highly responsive acceleration, made possible by the newly installed turbo engine's powerful 230 N·m torque. Such performance is perfectly complemented by a smooth-shifting six-speed transmission. The powertrain's great refinement opens the way to the next stage of sporty driving.

### **1.4 BOOSTERJET Engine**

The new, compact 1.4 BOOSTERJET direct injection turbo engine harnesses the power of torque in the driving of the latest Swift Sport. The intercooled turbocharger forces pressurised air into cylinders and enables the engine to maximise torque in the low engine rev range, even at 2500rpm, dramatically quickened response and lowered fuel consumption. The direct injection system further enhances fuel efficiency by optimising control of the amount, timing and pressure of injected fuel allowing faster acceleration.