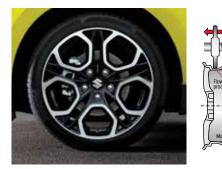

#### 17-inch Alloy Wheels

The exclusive thin-spoke alloy wheels are crafted using a flow forming technique that enables thinner yet stronger rims for a reduction in unsprung weight that enhances vehicle performance.