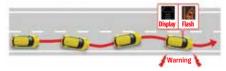

### Lane Departure Warning

At 60km/h or faster, the lane departure warning function is designed to predict the path of the vehicle and issue visual (display and indicator) and tactile (vibrating steering wheel) warnings to the driver (standard on vehicles with DSBS).