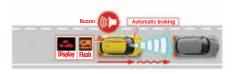

### **Dual Sensor Brake Support (DSBS)**

When moving, the new Swift Sport uses two sensors – a monocular camera and a laser sensor – to determine if there is a risk of collision with a forward vehicle or pedestrian. Upon detecting a potential collision, the car acts in any of the following three ways, depending on the situation.

1. Alerts the driver with an audio warning and visual warning

2. Deploys brake assist to increase braking force if the risk of collision is high and the driver panic brakes.

### 3. Applies strong automatic braking if the risk of collision increases even more.