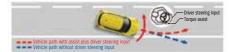

#### Lane Departure Prevention (first-ever adoption among Suzuki models)

During speeds of 60 to 160km/h, the lane is recognised via a monocular camera. When interpreting that lane departure is likely to occur, the car automatically assists the driver in returning the vehicle back into the lane by controlling the steering via the electric power steering system.