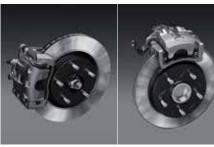

#### Braking Performance

Braking performance can be even more important at times than driving performance, so the Swift Sport Turbo employs 16-inch ventilated front disc brakes and 15-inch solid rear disc brakes for superior braking power and feel.

16-inch ventilated front disc brakes

15-inch solid rear disc brakes