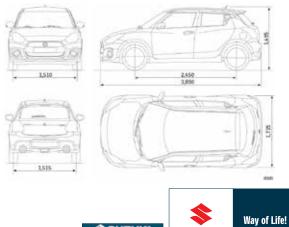

#### **Handling and Traction**

The Swift Sport Turbo adopts the new-generation platform HEARTECT to strengthen underbody rigidity, enhance collision safety and heighten driving performance. The vehicle's light 970kg weight advances driving stability dramatically. Renowned Monroe® front struts and rear shock absorbers are adopted for the suspension system. The new Swift Sport reaches yet another frontier with outstanding balance between exhilarating manoeuvrability and road holding performance.