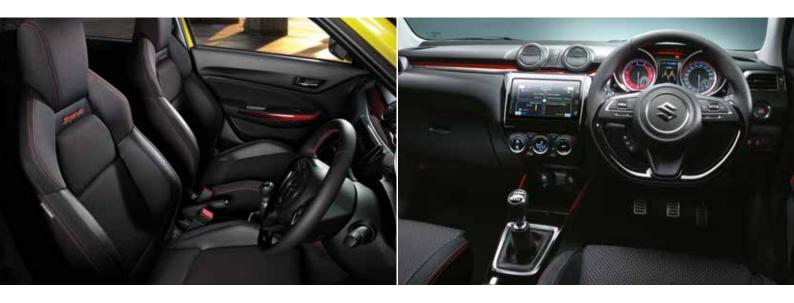

# **Ultimate Sportiness**

The interior is unmistakably sporty and race design inspired with striking red to black panels. An exclusive meter cluster stands out with two separate colour arrangements: a red dial on a black-and-white tachometer face and a dark silver speedometer. Boost/oil temp gauges on the centre 4.2-inch colour display turn up the spirited look.

Sculpted front bucket seats complete with embossed "Sport" logo and red stitching provide comfort and support whilst optimising your feel for the road.

Connect to the world with your smartphone, accessing its apps via the 7-inch touchscreen display.