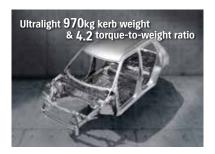

#### **Handling and Traction**

The Swift Sport Turbo adopts the new-generation platform HEARTECT to strengthen underbody rigidity, enhance collision safety and heighten driving performance. The vehicle's light 970kg weight advances driving stability dramatically. Renowned Monroe® front struts and rear shock absorbers are adopted for the suspension system. The new Swift Sport reaches yet another frontier with outstanding balance between exhilarating manoeuvrability and road holding performance.