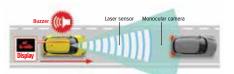

### **Dual Sensor Brake Support (DSBS)**

When moving, the new Swift Sport uses two sensors – a monocular camera and a laser sensor – to determine if there is a risk of collision with a forward vehicle or pedestrian. Upon detecting a potential collision, the car acts in any of the following three ways, depending on the situation.

1. Alerts the driver with an audio warning and visual warning

2. Deploys brake assist to increase braking force if the risk of collision is high and the driver panic brakes.