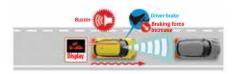

1. Alerts the driver with an audio warning and visual warning

2. Deploys brake assist to increase braking force if the risk of collision is high and the driver panic brakes.

### 3. Applies strong automatic braking if the risk of collision increases even more.