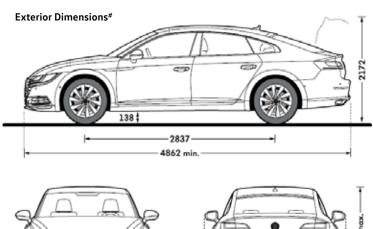

idth, rear, mm                                | 1,481                                                                                                                                                                |  |  |  |
| Effective headroom - front max, mm (with sunroof)       | 1,008 (975)                                                                                                                                                          |  |  |  |
| Effective headroom - rear max, mm (with sunroof)        | 940 (940)                                                                                                                                                            |  |  |  |

<sup>#</sup> Figures are sourced from overseas data where equipment levels by model variant may vary.









# **Colour & Upholstery Combinations**

| Interior Trim                                         | Exterior Colours |                 |                  |              |                 |                   |               |
|-------------------------------------------------------|------------------|-----------------|------------------|--------------|-----------------|-------------------|---------------|
| 206TSI R-Line                                         | Pure White       | Pyrite Silver M | Manganese Grey M | Chilli Red M | Atlantic Blue M | Turmeric Yellow M | Deep Black PE |
|                                                       |                  |                 |                  |              |                 |                   |               |
| Black Carbon Nappa