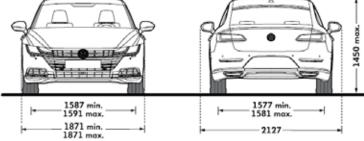

th, rear, mm                                | 1,481                                                                                                                                                                |  |  |  |
| Effective headroom - front max, mm (with sunroof)       | 1,008 (975)                                                                                                                                                          |  |  |  |
| Effective headroom - rear max, mm (with sunroof)        | 940 (940)                                                                                                                                                            |  |  |  |

<sup>#</sup> Figures are sourced from overseas data where equipment levels by model variant may vary.









# **Colour & Upholstery Combinations**

| Interior Trim                                         | Exterior Colours |                 |                  |              |                 |                   |               |
|-------------------------------------------------------|------------------|-----------------|------------------|--------------|-----------------|-------------------|---------------|
| 206TSI R-Line                                         | Pure White       | Pyrite Silver M | Manganese Grey M | Chilli Red M | Atlantic Blue M | Turmeric Yellow M | Deep Black PE |
|                                                       |                  |                 |                  |              |                 |                   |               |
| Black Carbon Nappa l