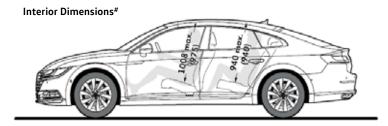

, rear, mm                                | 1,481                                                                                                                                                                |  |  |  |
| Effective headroom - front max, mm (with sunroof)       | 1,008 (975)                                                                                                                                                          |  |  |  |
| Effective headroom - rear max, mm (with sunroof)        | 940 (940)                                                                                                                                                            |  |  |  |

<sup>#</sup> Figures are sourced from overseas data where equipment levels by model variant may vary.









# **Colour & Upholstery Combinations**

| Interior Trim                                         | Exterior Colours |                 |                  |              |                 |                   |               |
|-------------------------------------------------------|------------------|-----------------|------------------|--------------|-----------------|-------------------|---------------|
| 206TSI R-Line                                         | Pure White       | Pyrite Silver M | Manganese Grey M | Chilli Red M | Atlantic Blue M | Turmeric Yellow M | Deep Black PE |
|                                                       |                  |                 |                  |              |                 |                   |               |
| Black Carbon Nappa lea