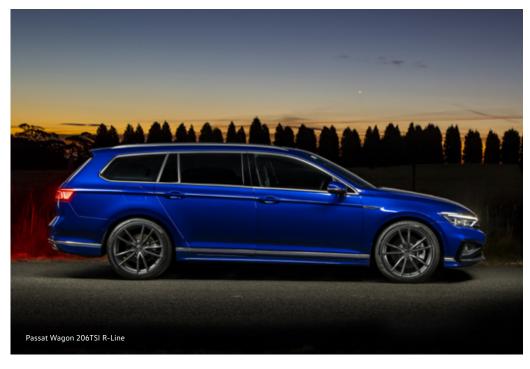

d sports steering wheel with brushed aluminium inserts and R-Line badge

Steering wheel mounted gearshift paddles

Progressive steering

R-Line badge in radiator grille

R-Line front bumper with front spoiler and large lower air intake

R-Line side sill extensions

R-Line rear bumper with dual chrome exhaust trims left and right

Rear roof spoiler with black aerodynamic extensions

Sports suspension, lowered approximately 15mm

Sport front seats in Carbon Nappa leather appointed seat upholstery with R-Line logo and decorative stitching

Carpet mats, front and rear with decorative stitching

\*Leather appointed seats has a combination of genuine and artificial leather, but are not wholly leather

Please note: Seat ventilation is not included in combination with the optional R-Line package





S Standard O Optional Extra — Not available Optional Package | **08** 





# **Passat Wagon - Colours and Upholstery**









**Moonstone Grey** 

Deep Black Pearl Effect

Manganese Grey Metallic

Glacier White Metallic







**Pyrite Silver** Metallic

Aquamarine Blue Premium Metallic

Lapiz Blue Premium Metallic\*



Passat Elegance - Titan Black Nappa Leather appointed#



Passat Elegance - Mistral Nappa (Optional) Leather appointed#



R-Line Black Nappa (Optional) Leather appointed#

<sup>#</sup>Leather appointed seats have a combination of genuine and artificial leather, but are not wholly leather. \*Available on Passat Wagon 206TSI R-Line.

Please note that Metallic, Pearl Effect and Premium Metallic paint are optional at extra cost. The print process does not allow for exac