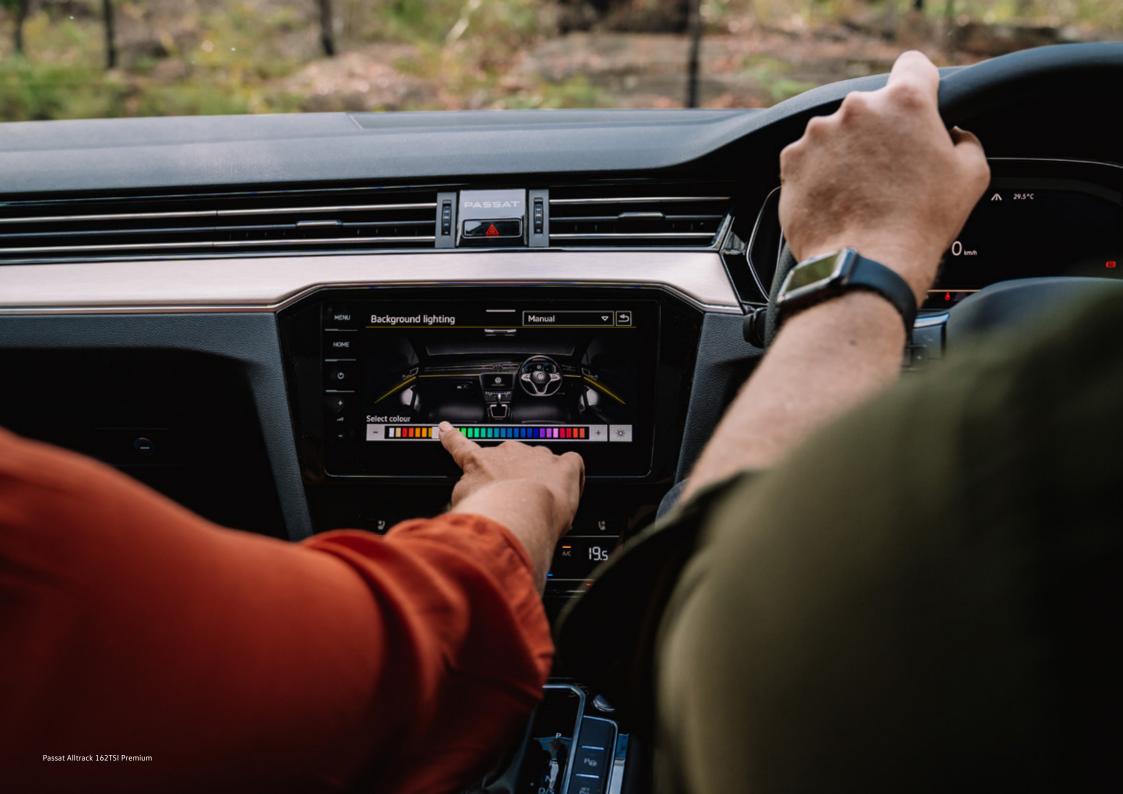

|                                 |
| Opening height mm        | 706             | 706             | 706                             |
| Opening width mm         | 1,032           | 1,032           | 1,032                           |
| Load height mm           | 890             | 890             | 890                             |

<sup>#</sup> Please note figures are sourced from overseas data where equipment levels by model variant may vary.

<sup>\*</sup>Please note towbar capacities are applicable to the Genuine Volkswagen Accessory towbar. Volkswagen Group Australia does not endorse or will not be held liable for any claim, loss or damage arising from the use or fitment of electronic trailer brakes.

<sup>\*\*</sup>Track figures are based on vehicles fitted with 215/55 R17 wheels.



# Glossary

### Adaptive Cruise Control (ACC)

Adaptive Cruise Control (ACC) is an extension of the conventional cruise control system with advanced capabilities based on a radar sensor. When ACC is activated, the vehicle automatically brakes and accelerates to a speed and distance set by the driver.

If the Passat approaches a slower vehicle, the ACC brakes the car to the same speed and maintains the pre-selected distance. Even when a vehicle pulls into the same lane in front of you or slows, your vehicle is automatically decelerated to the pre-selected distance. If the vehicle ahead moves out of your lane, the Passat then accelerates up to the preset desired speed.

Deceleration of the vehicle may take place via intervention in the engine management system. If deceleration via engine t