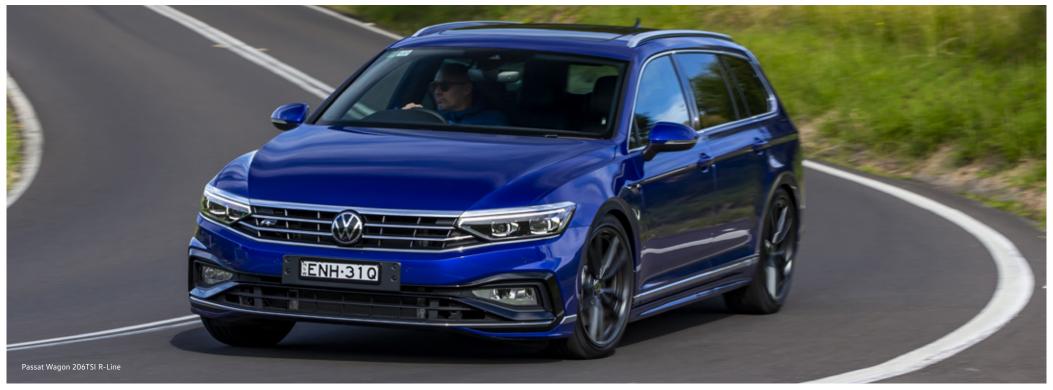

|          | S                 |
| Anti-theft wheel bolts                                                                  | _ <u>S</u> _       | <u> </u>         | <u>S</u> | <u>S</u>          |
| Full size alloy spare wheel                                                             | _ <u>S</u> _       | <u> </u>         | <u> </u> | <u> </u>          |
| Low tyre pressure indicator                                                             | <u></u> S          | <u> </u>         | <u> </u> | S                 |
|                                                                                         |                    |                  |          |                   |



S Standard O Optional Extra P Available as part of an optional package — Not available Specifications 03







|                                                                                                                                                                                                                                                                                                                                                                                                                                                                                                                                                                                                  | Wa                 | igon             | track                                        |                   |
|-------------------------------------------------------------------------------------------------------------