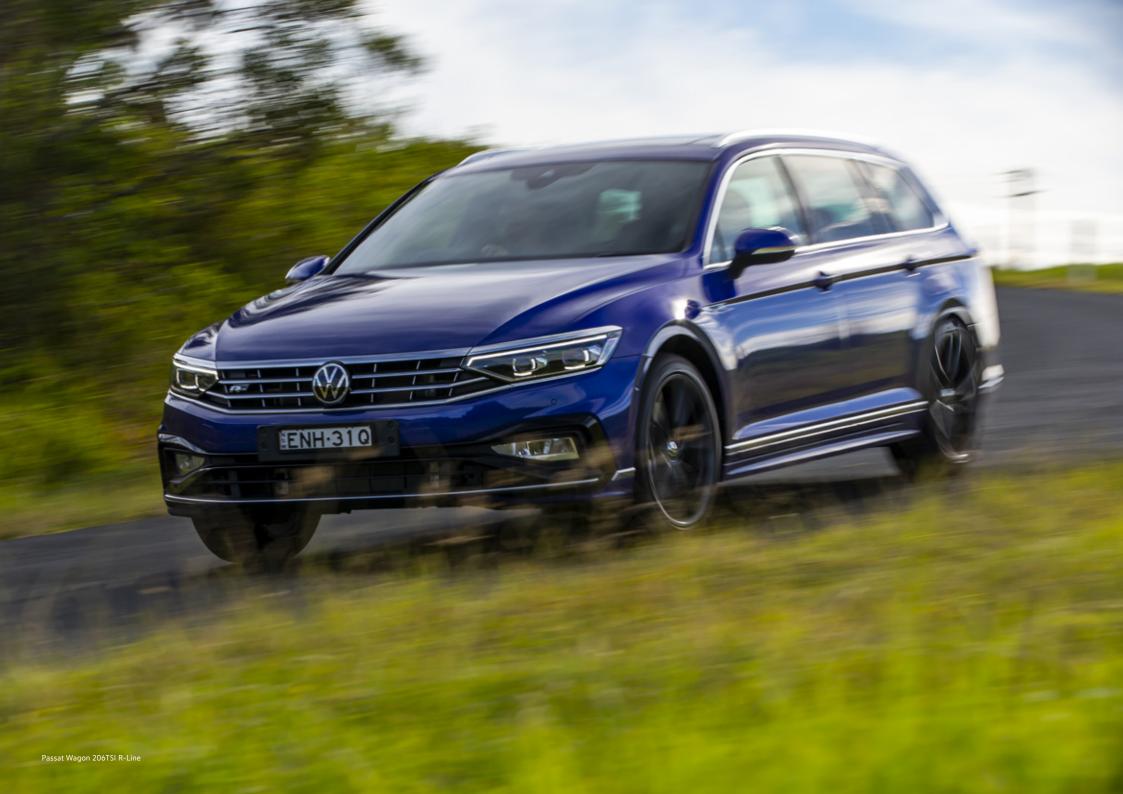

|          |                   |  |
| Centre console                                                                                                 |                    |                  |          |                   |  |
| Rear seat area                                                                                                 |                    | S                |          | <u>s</u>          |  |
| Luggage compartment                                                                                            | <u>s</u>           | <u>S</u>         | <u>s</u> | $\frac{3}{5}$     |  |
| Euggage comparament                                                                                            |                    |                  |          |                   |  |



# **Optional Package**

| Wa       | gon    | Alltrack |         |
|----------|--------|----------|---------|
| 162TSI   | 206TSI | 162TSI   | 162TSI  |
| Elegance | R-Line |          | Premium |

#### R-Line Package

Alloy wheels (Monterey) 18 x 8" with 235/45 R18 mobility tyres

Aluminium finish accelerator and brake pedals

Aluminium finish front and rear door scuff plates

Black headlining and pillar trim

Dark tinted rear side window and rear window glass, 65% light absorbing

Decorative inlays, 'Piano Black' instrument surround, centre console

Decorative aluminium inserts, 'Silver Rise' for dashboard and door trim panels

3 spoke leather covered flat bottomed sports steering wheel with brushed aluminium inserts and R-Line badge

Steering wheel mounted gearshift paddles

Progressiv