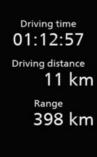

23℃

km/h

**Driving time** 

0

Indicates proximity to objects when rear parking sensor is in operation.

Displays driving time, driving distance from engine - on to engine - off and distance to refueling.