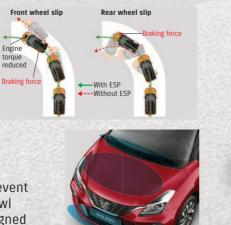

#### **ESP®**

Should the wheels lose traction, the Electronic Stability Programme ESP®\* automatically adjusts the engine and brakes to help keep the driver in control. \*ESP is a registered trademark of Daimler AG.