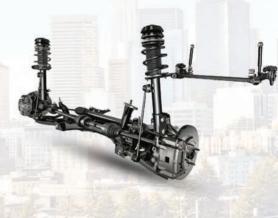

### Light and Rigid "HEARTECT" platform

The Baleno enhances your driving experience, thanks to its new-generation platform - HEARTECT. Light and highly rigid, it lowers fuel consumption and vastly improves the fundamental vehicle performance in terms of running, turning and stopping. Its frame is characterised by smooth and continuous curves, which efficiently disperses impact energy in case of a collision.

#### **Suspension**

The Baleno takes on every road with equal ease. The highly tuned suspension ensures solid cornering and responsive handling, while assuring a relaxing, smooth drive.