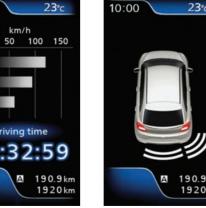

23℃

km/h

**Driving time** 

0

Indicates proximity to objects when rear parking sensor is in operation.

Displays driving time, driving distance from engine - on to engine - off and distance to refueling.