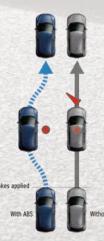

### **Braking Assistance**

In an emergency braking situation, an Anti-lock Brake System (ABS) keeps tyres from locking up and adds stability to evasive maneuvers. In addition, a braking assistance function augments stopping power, while Electronic Brake force Distribution (EBD) helps Brakes appli maintain control by sending the optimum amount of force to the front and rear wheels.