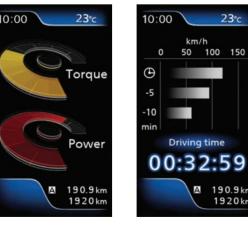

### Advanced multi-information display (GLX)

At the centre of the instrument cluster lies the information display, which keeps you informed about your driving status. Equipped with a 4.2" colour LCD screen, it allows you to keep track of fuel efficiency, engine output, average vehicle speed and other driving results whenever you want.

10:00  $\odot$ 190.9 km А 1920 km

Displays travelling fuel efficiency and average past fuel efficiency.

Displays power and torque in real time.

Displays average vehicle speed and average past vehicle speed.