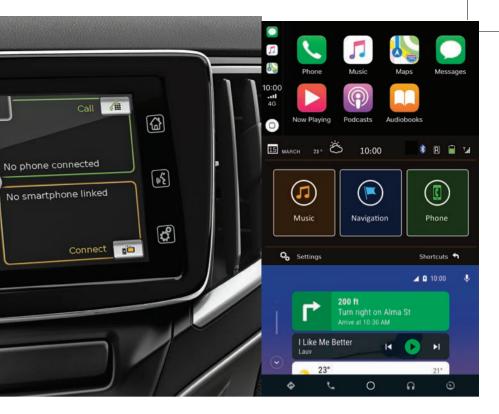

### Smartphone Linkage Display Audio (SLDA)

ڻ

01

FM 1

87.5 MHz

With Smartphone Linkage Display Audio, you can enjoy intuitive operation of multimedia features including audio, hands free phone and smartphone integration. The Smartphone Linkage Display Audio works with Apple CarPlay<sup>®</sup>, Android Auto<sup>™</sup> and Mirrorlink<sup>™</sup>.\*which allows the use of various smartphone applications.

Apple CarPlay® is available in the countries listed at the following link: http://www.apple.com/ios/feature-availability/#applecarplay-applecarplay \*For more details including iPhone® models compatible with Apple CarPlay® see: http://www.apple.com/ios/carplay/ \*Apple®, Apple CarPlay® and iPhone® are trademarks of Apple Inc., registered in the U.S. and other countries \*Android Auto™ is available in the countries listed at the following link: https://www.android.com/auto/#hirthe-road \*Requires the Android Auto™ app on Google Play™ and an Android™ compatible smartphone running Android™ 5.0 Lollipop or higher: https://support.google.com/androidauto/#6140477 \*Android™ and Android Auto™ are trademarks of Google LIC. \*MirrorLink™ is compatible with the smartphones listed at the following link: https://cert.mirrorlink.com/Productlisting/ \*Mirrorlink™ is a registered trademark of the car Connectivity Consortium LLC.