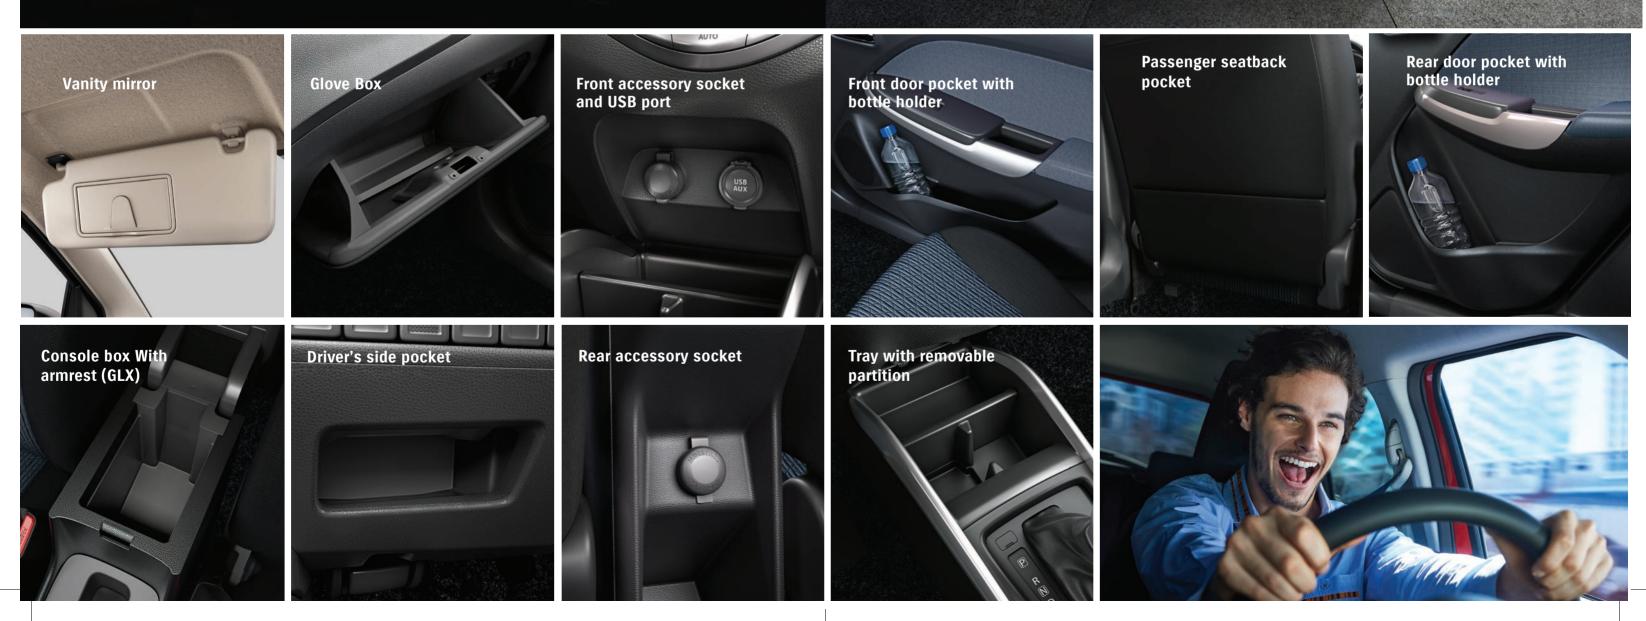

### COMFORT IN EVERY MOMENT AND EVERY DRIVE

Whether it's a long drive or a quick spin in the city, The Baleno ensures unmatched comfort. The fine texture fabrics and elaborate patterns used for the seats create a calm and soothing experience in the cabin. The Baleno has ample leg and shoulder room, giving the driver and passengers space to relax, and the multiple compartments add to the practicality. It's 355L\* luggage space allows sideways storage of long items, and by folding down the rear seats, it can accommodate even more space to provide ample room for all your items. As an added amenity, a luggage shelf ensures privacy.