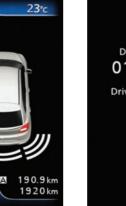

### Advanced multi-information display (GLX)

At the centre of the instrument cluster lies the information display, which keeps you informed about your driving status. Equipped with a 4.2" colour LCD screen, it allows you to keep track of fuel efficiency, engine output, average vehicle speed and other driving results whenever you want.

10:00  $\odot$ 190.9 km А 1920 km

Displays travelling fuel efficiency and average past fuel efficiency.

Displays power and torque in real time.

Displays average vehicle speed and average past vehicle speed.

23℃

km/h

**Driving time** 

0

Indicates proximity to objects when rear parking sensor is in operation.

Displays driving time, driving distance from engine - on to engine - off and distance to refueling.