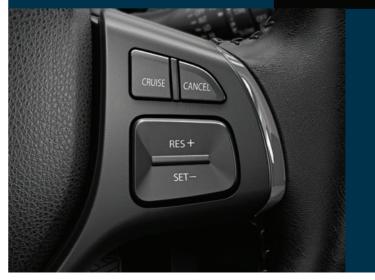

### **Cruise Control**

Enjoy the convenience of cruise control system by keeping the car moving at a set - speed, reducing driver effort during long-distance drives.