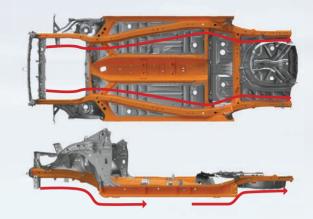

# **Collision energy Collision energy input TECT Body frame**

Suzuki TECT (Total Effective Control Technology) Body helps protec the cabin in the event of a collision by efficiently absorbing and dispersing energy. It also widely employs high tensile steel to achieve both lightness and excellent safety performance.