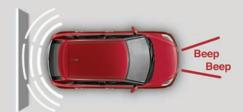

### **Rear parking sensors**

Ultrasonic sensors in the rear bumper detect obstacles and issues audio visual warning to the driver.