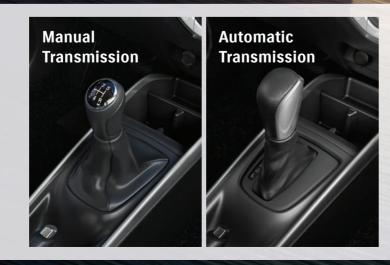

### Transmission

No matter which transmission you prefer, The Baleno ensures a relaxing and efficient drive. The 4-speed automatic transmission delivers powerful acceleration at low speeds and fuel efficiency at high speeds. The 5 speed manual transmission (GL) provides smooth and precise shift feel, for a more enjoyable and nimble drive.