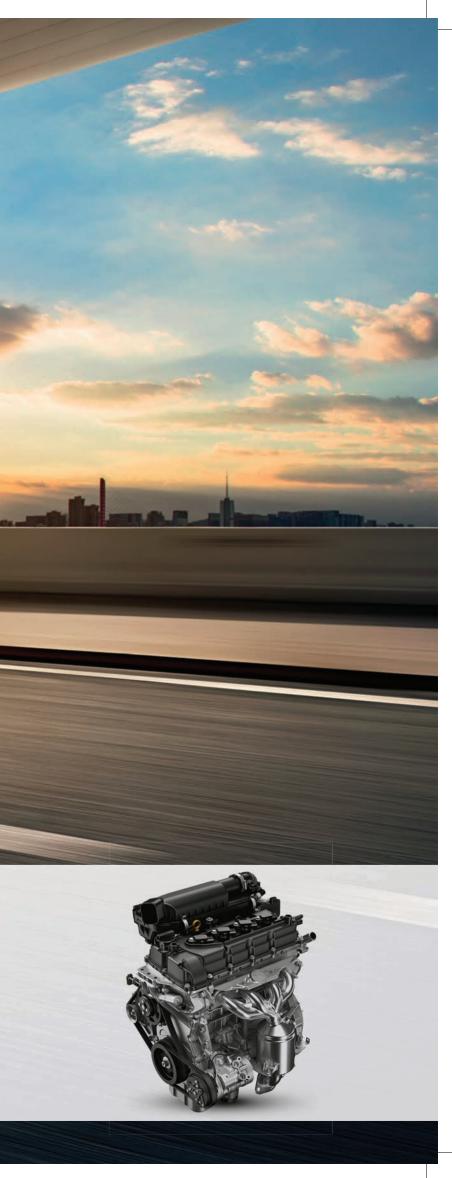

### 1.4L ENGINE

Designed to deliver maximum energy efficiency, the engine delivers strong power, while ensuring fuel efficiency. The intake VVT, cylinder head and piston crowns are designed to boost fuel economy, which is enhanced by a great aerodynamic body.