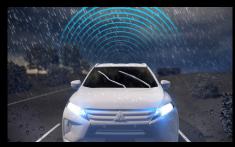

## Auto Rain Sensing Wipers\*

Mitsubishi's Rain sensing Wipers activate automatically when moisture is detected on the windscreen, allowing you to keep your hands on the wheel and your focus on the road ahead.