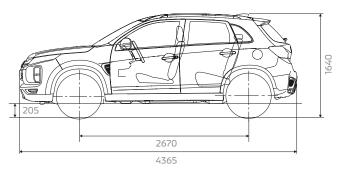

owner taking delivery of the vehicle, Genuine Accessories are covered by a 36 months or 100,000km Warranty. When Genuine Accessories are fitted after the owner has taken delivery of the new vehicle, Genuine Accessories are warranted for whichever is the greater of the following • The balance of 36 months or 100,000km (whichever occurs first) from date of vehicle delivery: or • 12 months or 20,000km (whichever occurs first) from date of fitment. Pictures shown for illustration purpose and may not be product specific. Please check with you Mitsubishi dealer for specific model application.

## **COLOUR**



White (S)



White Diamond (X)



Sterling Silver (M)



Titanium (M)



Black (P)



Lightning Blue (P)



Red Diamond (X)



Sunshine Orange# (M)







## **EXTERIOR DIMENSIONS (MM)**







## **UPHOLSTERY**



**GS/ES/LS**Black Cloth Fabric



**MR** Black Cloth Fabric with Red Stitching



**GSR**Sophisuede knit/synthetic leather combination with Red Stitching



**Exceed**Black high grade leather appointed

## AUSTRALIA'S FIRST

# TO TO SERVICING YEARS NEW CAR WARRANTY A PRICE SERVICING

## DIAMOND ADVANTAGE

WHEN ALL SCHEDULED SERVICES ARE COMPLETED
AT A MITSUBISHI DEALERSHIP

All Mitsubishi Motors vehicles come with the Mitsubishi Diamond Advantage\* – 10 Years Warranty\* and 10 Years Capped Price Servicing^ and Roadside Assistance so that no matter where the road takes you, we will be there with you. Ask your Dealer or visit mitsubishi-motors.com.au to find out more.

\*Leather appointed seats are a combination of genuine and artificial leather, but are not wholly