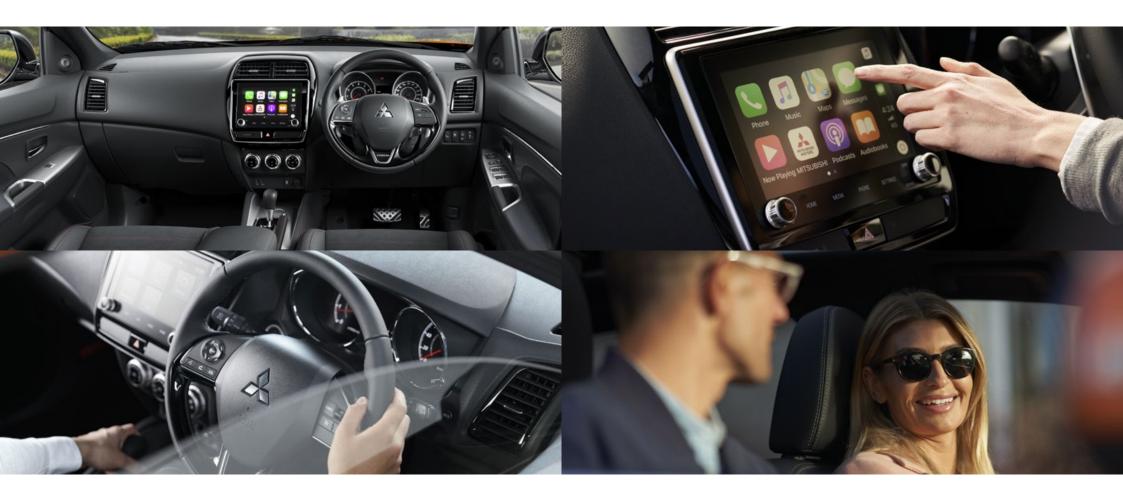

## As soon as you get behind the wheel of the GSR you'll feel in complete control of the vehicle and the array of interior features it has to offer:

- + Lightweight aluminium brake and accelerator pedals give you that sense of exhilaration.
- + The combination of microsuede seat trim with synthetic leather bolsters is enhanced with bold red stitching, with highlights continuing on the leather wrapped steering wheel, gearshift, park brake and console knee pad.
- + Smartphone link Display Audio (SDA)<sup>^</sup> is connected to an impressive 8" touchscreen, so you can access your phone's compatible apps and get directions, make calls, send and receive messages and listen to music from any source including DAB+ radio.

## Don't get angry at the traffic, stay cool and connected inside the comfortable, tech surrounds of your ASX.

- + Smartphone link Display Audio (SDA)<sup>^</sup>, a true extension of your smartphone via Android Auto<sup>™</sup> or Apple CarPlay<sup>2</sup>.

  Connected to an impressive 8" touchscreen, you can access your phone's compatible apps and get directions, make calls, send and receive messages and listen to music from any source including DAB+ radio.
- With a smartphone storage tray and USB connectors in the centre console, everything is taken care of. ASX Exceed goes that one step further with integrated Satellite Navigation and a 9-speaker Rockford Fosgate Premium Sound System.
- + Key-free convenience with Smart Key# that unlocks the doors and tailgate. Perfect for when the key is still in your pocket or purse, or your hands are full of shopping.
- + Exceed, GSR, LS and MR models also let you power up your ignition with the touch of a button thanks to One Touch Start.
- + Find your perfect driving position with a soft touch leather, adjustable steering wheel<sup>†</sup> with built in phone, audio and cruise control switches.
- + Climate control air conditioning<sup>†</sup> is at your fingertips with rear heater ducts under the drivers seat providing comfort to back seat passengers.