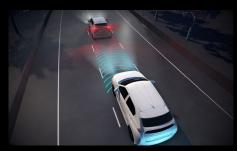

## Forward Collision Mitigation<sup>3</sup>

Mitsubishi's Forward Collision Mitigation system detects obstructions ahead and issues a visual and audio alert when there is a danger of collision, automatically applying the brakes to avoid collision or reduce impact.