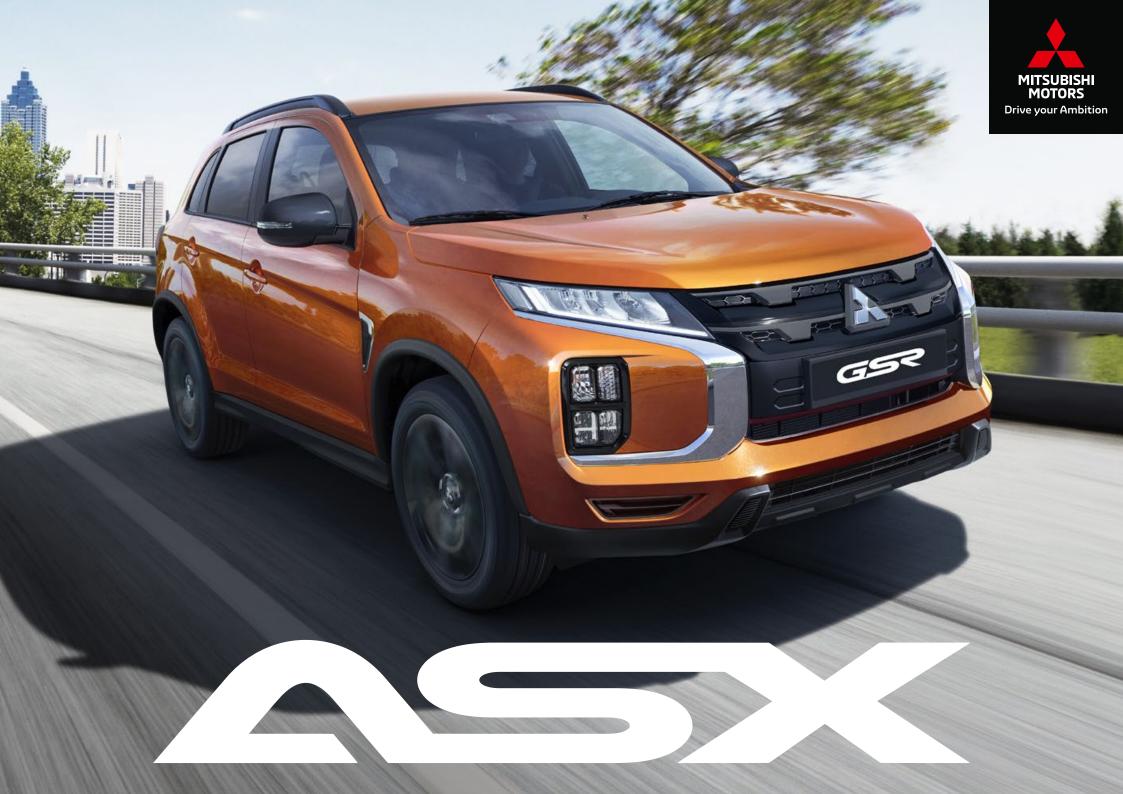

## **BUILT TO PACK LIFE IN**

ΛSΥ

lipse Cross

r

rt

Trit

The ASX GSR has a definite dark side with its aggressive city style featuring black grille, black mirrors, black rear spoiler, black roof rails and 18" black alloy wheels. All powered by an impressive 2.4L MIVEC petrol engine that gives it go-anywhere capability whether it be city laneway or city highway.