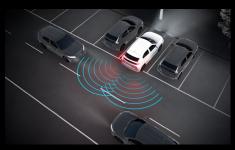

## Blind Spot Warning\*\*1 and Lane Change Assist\*\*1 Mitsubishi's Blind Spot Warning and Lane Change Assi

Mitsubishi's Blind Spot Warning and Lane Change Assist helps you change lanes with confidence. The Lane Change Assist system sounds an audible alert and displays a blinking warning in the door mirror when the system detects a high collision probability with a vehicle coming from behind moving to the same direction within 3.5m from your vehicle's side or 70m from its rear bumper.

## Rear Cross Traffic Alert#2

Mitsubishi's Rear Cross Traffic Alert system helps detect a moving vehicle when reversing. It alerts you via a buzzer sound, and an indicator light appearing in the multifunction display and blinking light in the side door mirror.