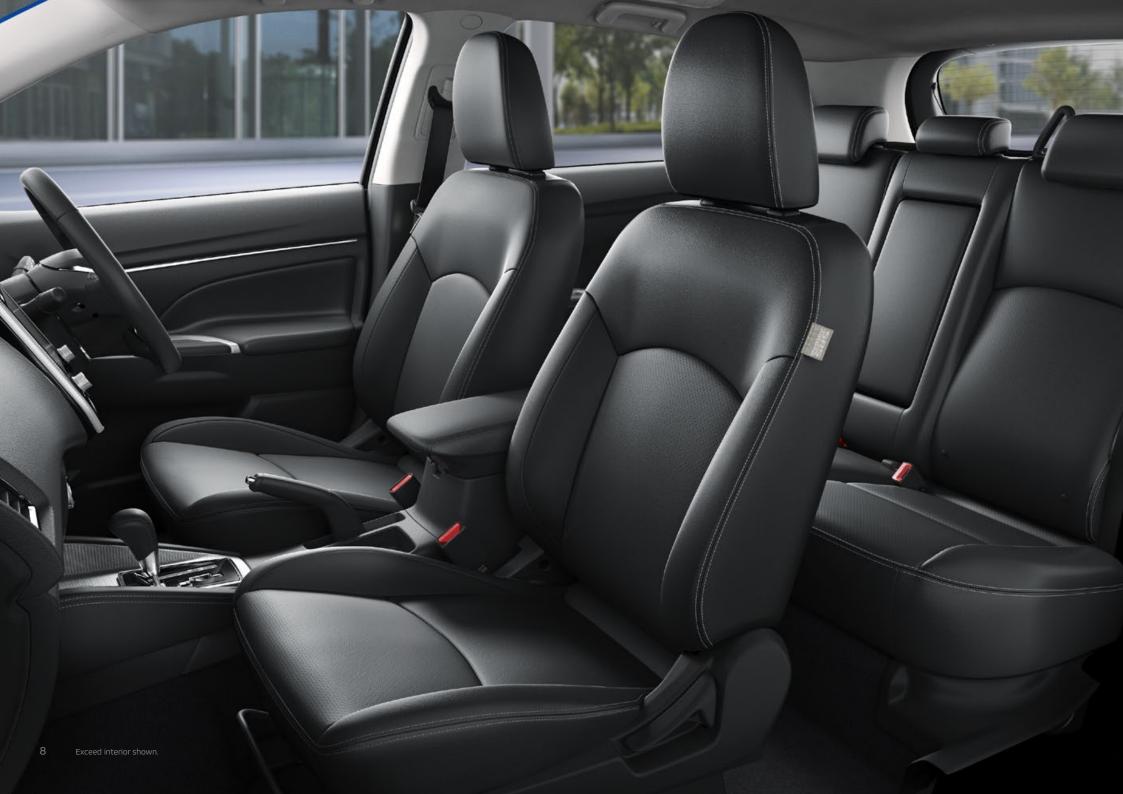

## Relax back into the ASX Exceed's leather appointed seats' and enjoy the perfect blend of luxurious comfort, spaciousness, style and intelligent design.

- + Let in the sun or the city lights with the Exceed's spectacular panoramic glass roof with electric retractable sunshade and LED mood lighting.
- + Find your perfect driving position with a leather wrapped adjustable steering wheel with built in phone, audio and cruise control switches.
- + The large 8" touchscreen displays the rear view camera, the voice-activated Bluetooth™ phone system, and the impressive stereo with 9-speaker Rockford Fosqate Premium Sound System.
- + Integrated satellite navigation will ensure you are kept up-to-date with changing traffic conditions providing the easiest and quickest route to your next destination.