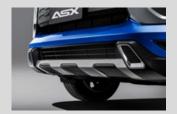

ΛSΥ

lipse Cross

r

rt

Trit

The ASX GSR has a definite dark side with its aggressive city style featuring black grille, black mirrors, black rear spoiler, black roof rails and 18" black alloy wheels. All powered by an impressive 2.4L MIVEC petrol engine that gives it go-anywhere capability whether it be city laneway or city highway.

- + Pirouette on a 10 cent piece and score that precious park. The ASX's agility and manoeuvrability puts you wherever you want to be, without compromising on cargo or cabin space.
- + A large unique black rear spoiler adds another dimension to the sleekness of the GSR model.
- + Mounted within easy reach, paddle shifters allow you to enjoy Sports Mode while keeping both hands safely on the steering wheel. Shifting quickly and easily, with the current gear positioning clearly shown on the multi-information display.
- + Add a little extra bite to your style with a sleek, aerodynamic shark fin antenna.