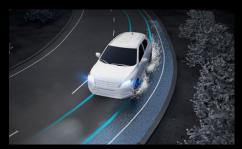

## Active Stability Control

Mitsubishi's Active Stability Control intuitively recognises when you over-steer or under-steer and applies brake force to appropriate wheels to keep you stable through corners.

## **Active Traction Control**

Mitsubishi's Active Traction Control helps maintain traction on most slippery or rugged surfaces. Active Traction Control automatically controls the engine output – so driving wheels are prevented from spinning. Sensing loss of traction in independent wheels it then applies braking force to that particular wheel and sends extra power and torque to other wheels with traction, to keep the vehicle moving and in control.

## **Anti-lock Braking System**

Mitsubishi's Anti-lock Braking System allows the driver to maintain steering control of the vehicle and manoeuvre around obstructions in heavy braking situations.