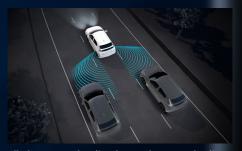

## **ALL WORK AND ALL PLAY**

Conquer the city and discover the country with ASX's power and performance. Those city manoeuvres become freeway cruises with the option of manual or CVT models powered by a 2.0L or 2.4L MIVEC petrol engine.

The urban-friendly 2.0 litre 4 cylinder MIVEC engine in GS, ES, MR and LS models is perfect for responsive city driving, boasting fuel economy combined with 110kW of power and 197Nm of torque. And, for those looking for a little more punch, the impressive 2.4L MIVEC petrol engine available in GSR and Exceed gives you all the power you need for all your trips with 123kW of power and 222Nm of torque.