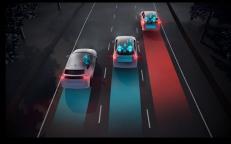

## Blind Spot Warning\*\*1 and Lane Change Assist\*\*1 Mitsubishi's Blind Spot Warning and Lane Change Assi

Mitsubishi's Blind Spot Warning and Lane Change Assist helps you change lanes with confidence. The Lane Change Assist system sounds an audible alert and displays a blinking warning in the door mirror when the system detects a high collision probability with a vehicle coming from behind moving to the same direction within 3.5m from your vehicle's side or 70m from its rear bumper.

## Rear Cross Traffic Alert#2

Mitsubishi's Rear Cross Traffic Alert system helps detect a moving vehicle when reversing. It alerts you via a buzzer sound, and an indicator light appearing in the multifunction display and blinking light in the side door mirror.