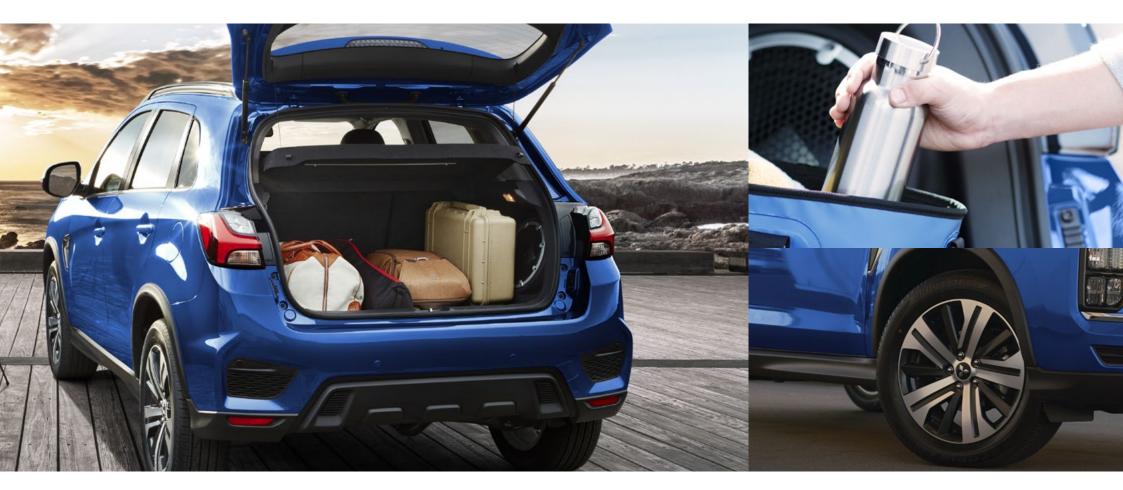

- + Keep your rear passengers UV protected with rear privacy glass.
- + Full-flat rear seat with 60:40 split foldable seatback allows you the flexibility to transport bulky or oddly shaped items with the ease of a rear seat release lever.
- + The versatile cargo area is spacious and easy to use for any driver. With up to 393\* litres of cargo space available even with 5 occupants inside, ASX is built to pack life in. The wide tailgate opening and low cargo floor make loading and unloading cargo fuss-free for everybody.