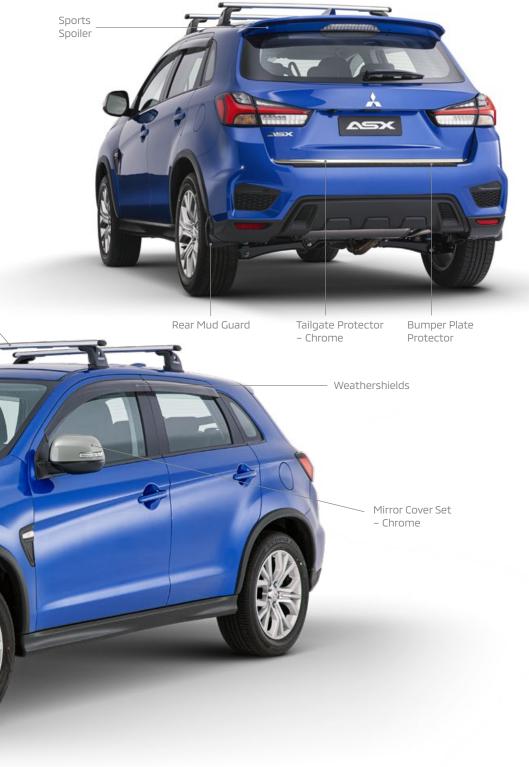

ats<sup>^</sup>
- Automatic Headlight Levelling Function



## IMAGINE THE POSSIBILITIES

We may have city-sized the SUV, but our range of ASX accessories are bigger than ever. Ask your Mitsubishi dealer to show you what we've got to help you customise your ASX to your exact requirements. Mitsubishi Genuine Accessories go through an extensive program of design, development and stringent testing to ensure they meet all applicable government standards as well as Mitsubishi's own rigorous engineering specifications and performance targets. By using Mitsubishi Genuine Accessories, you get the best quality accessories that are both as durable and reliable as your sleek new ASX.

Headlight Protector Roof Rail

Cross Bars

If it's not genuine, don't risk it.

Nudge Bar Bonnet Protector (Tinted)





Front Skid Plate



Rear Skid Plate



Sports Spoiler



Nudge Bar



Roof Rails Cross Bar



Tow Bar Kit



Weathershield



Bonnet Protector



Headlight Protecto



Mirror Cover Set - Chrome



Alloy Fuel Lid



Tailgate Protector - Chrome



Bumper Plate Protector



Chrome Door Handles



Chrome Door Handles – Keyless



Neoprene Seat Covers - Front



Neoprene Seat Covers - Rear



Boot Flap Scuff Guard



One Touch Sun Shade



Rubber Mats



Carpet Mats



Cargo Liner - Full Size



Cargo Mat



Cargo Area Protector



NOT GENUINE? DON'T RISK IT. Mitsubishi Genuine Accessories have been designed to maintain the integrity of your vehicle and work with all driving systems. Please ensure if fitting non-genuine accessories that they do not interfere with any of the vehicle safety s