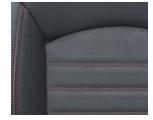

## As soon as you get behind the wheel of the GSR you'll feel in complete control of the vehicle and the array of interior features it has to offer:

- + Lightweight aluminium brake and accelerator pedals give you that sense of exhilaration.
- + The combination of microsuede seat trim with synthetic leather bolsters is enhanced with bold red stitching, with highlights continuing on the leather wrapped steering wheel, gearshift, park brake and console knee pad.
- + Smartphone link Display Audio (SDA)<sup>^</sup> is connected to an impressive 8" touchscreen, so you can access your phone's compatible apps and get directions, make calls, send and receive messages and listen to music from any source including DAB+ radio.