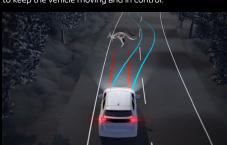

## Forward Collision Mitigation<sup>3</sup>

Mitsubishi's Forward Collision Mitigation system detects obstructions ahead and issues a visual and audio alert when there is a danger of collision, automatically applying the brakes to avoid collision or reduce impact.