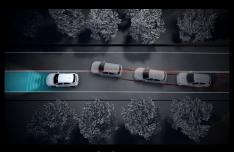

## Lane Departure Warning\*

Mitsubishi's Lane Departure Warning uses a camera to issue an audible alert and shows a warning on the multi-function display if your vehicle drifts from its lane while the turn signals are not operating.