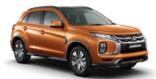

ΛSΥ

lipse Cross

r

rt

Trit

The ASX GSR has a definite dark side with its aggressive city style featuring black grille, black mirrors, black rear spoiler, black roof rails and 18" black alloy wheels. All powered by an impressive 2.4L MIVEC petrol engine that gives it go-anywhere capability whether it be city laneway or city highway.

- + Pirouette on a 10 cent piece and score that precious park. The ASX's agility and manoeuvrability puts you wherever you want to be, without compromising on cargo or cabin space.
- + A large unique black rear spoiler adds another dimension to the sleekness of the GSR model.
- + Mounted within easy reach, paddle shifters allow you to enjoy Sports Mode while keeping both hands safely on the steering wheel. Shifting quickly and easily, with the current gear positioning clearly shown on the multi-information display.
- + Add a little extra bite to your style with a sleek, aerodynamic shark fin antenna.