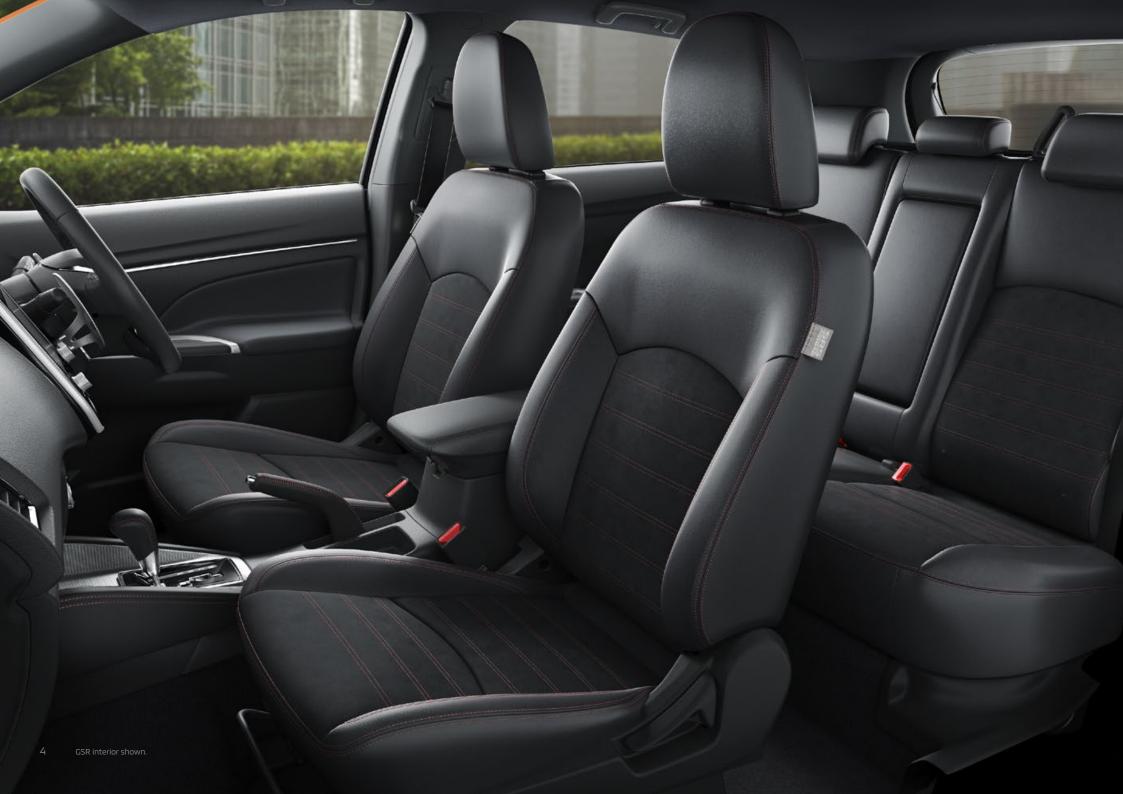

## As soon as you get behind the wheel of the GSR you'll feel in complete control of the vehicle and the array of interior features it has to offer:

- + Lightweight aluminium brake and accelerator pedals give you that sense of exhilaration.
- + The combination of microsuede seat trim with synthetic leather bolsters is enhanced with bold red stitching, with highlights continuing on the leather wrapped steering wheel, gearshift, park brake and console knee pad.
- + Smartphone link Display Audio (SDA)<sup>^</sup> is connected to an impressive 8" touchscreen, so you can access your phone's compatible apps and get directions, make calls, send and receive messages and listen to music from any source including DAB+ radio.