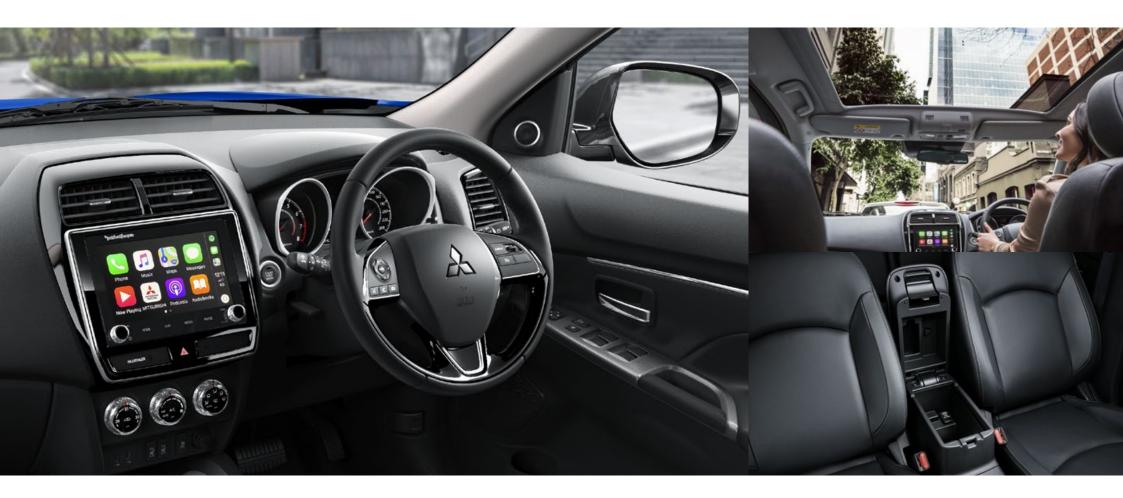

## As soon as you get behind the wheel of the GSR you'll feel in complete control of the vehicle and the array of interior features it has to offer:

- + Lightweight aluminium brake and accelerator pedals give you that sense of exhilaration.
- + The combination of microsuede seat trim with synthetic leather bolsters is enhanced with bold red stitching, with highlights continuing on the leather wrapped steering wheel, gearshift, park brake and console knee pad.
- + Smartphone link Display Audio (SDA)<sup>^</sup> is connected to an impressive 8" touchscreen, so you can access your phone's compatible apps and get directions, make calls, send and receive messages and listen to music from any source including DAB+ radio.

  Connected to an impressive 8" touchscreen, you can access your phone's compatible apps and get directions, make calls, send and receive messages and listen to music from any source including DAB+ radio.
- With a smartphone storage tray and USB connectors in the centre console, everything is taken care of. ASX Exceed goes that one step further with integrated Satellite Navigation and a 9-speaker Rockford Fosgate Premium Sound System.
- + Key-free convenience with Smart Key# that unlocks the doors and tailgate. Perfect for when the key is still in your pocket or purse, or your hands are full of shopping.
- + Exceed, GSR, LS and MR models also let you power up your ignition with the touch of a button thanks to One Touch Start.
- + Find your perfect driving position with a soft touch leather, adjustable steering wheel<sup>†</sup> with built in phone, audio and cruise control switches.
- + Climate control air conditioning<sup>†</sup> is at your fingertips with rear heater ducts under the drivers seat providing comfort to back seat passengers.