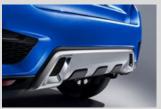

ΛSΥ

lipse Cross

r

rt

Trit

The ASX GSR has a definite dark side with its aggressive city style featuring black grille, black mirrors, black rear spoiler, black roof rails and 18" black alloy wheels. All powered by an impressive 2.4L MIVEC petrol engine that gives it go-anywhere capability whether it be city laneway or city highway.

- + Pirouette on a 10 cent piece and score that precious park. The ASX's agility and manoeuvrability puts you wherever you want to be, without compromising on cargo or cabin space.
- + A large unique black rear spoiler adds another dimension to the sleekness of the GSR model.
- + Mounted within easy reach, paddle shifters allow you to enjoy Sports Mode while keeping both hands safely on the steering wheel. Shifting quickly and easily, with the current gear positioning clearly shown on the multi-information display.
- + Add a little extra bite to your style with a sleek, aerodynamic shark fin antenna.