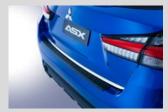

ΛSΥ

lipse Cross

r

rt

Trit

The ASX GSR has a definite dark side with its aggressive city style featuring black grille, black mirrors, black rear spoiler, black roof rails and 18" black alloy wheels. All powered by an impressive 2.4L MIVEC petrol engine that gives it go-anywhere capability whether it be city laneway or city highway.

- + Pirouette on a 10 cent piece and score that precious park. The ASX's agility and manoeuvrability puts you wherever you want to be, without compromising on cargo or cabin space.
- + A large unique black rear spoiler adds another dimension to the sleekness of the GSR model.
- + Mounted within easy reach, paddle shifters allow you to enjoy Sports Mode while keeping both hands safely on the steering wheel. Shifting quickly and easily, with the current gear positioning clearly shown on the multi-information display.
- + Add a little extra bite to your style with a sleek, aerodynamic shark fin antenna.