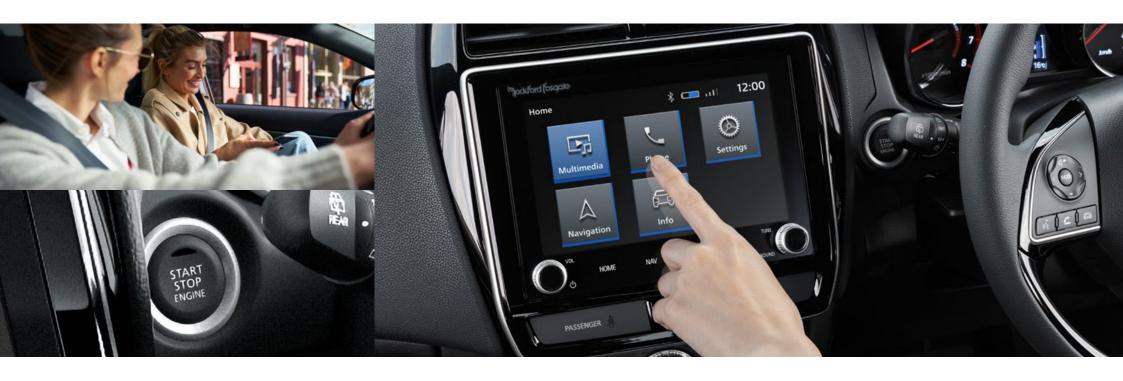

## Don't get angry at the traffic, stay cool and connected inside the comfortable, tech surrounds of your ASX.

- + Smartphone link Display Audio (SDA)<sup>^</sup>, a true extension of your smartphone via Android Auto<sup>™</sup> or Apple CarPlay<sup>2</sup>.

  Connected to an impressive 8" touchscreen, you can access your phone's compatible apps and get directions, make calls, send and receive messages and listen to music from any source including DAB+ radio.
- With a smartphone storage tray and USB connectors in the centre console, everything is taken care of. ASX Exceed goes that one step further with integrated Satellite Navigation and a 9-speaker Rockford Fosgate Premium Sound System.
- + Key-free convenience with Smart Key# that unlocks the doors and tailgate. Perfect for when the key is still in your pocket or purse, or your hands are full of shopping.
- + Exceed, GSR, LS and MR models also let you power up your ignition with the touch of a button thanks to One Touch Start.
- + Find your perfect driving position with a soft touch leather, adjustable steering wheel<sup>†</sup> with built in phone, audio and cruise control switches.
- + Climate control air conditioning<sup>†</sup> is at your fingertips with rear heater ducts under the drivers seat providing comfort to back seat passengers.