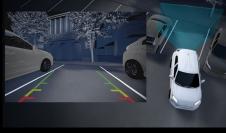

## **Rear View Camera and Parking Sensors**

Mitsubishi's Rear View Camera and Parking Sensors' assist when parking in tight spots. Sensors detect and warn you if you're getting too close to objects behind you when reversing into a parking space.