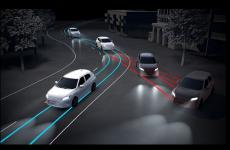

## Active Stability Control

Mitsubishi's Active Stability Control intuitively recognises when you over-steer or under-steer and applies brake force to appropriate wheels to keep you stable through corners.

## **Active Traction Control**

Mitsubishi's Active Traction Control helps maintain traction on most slippery or rugged surfaces. Active Traction Control automatically controls the engine output – so driving wheels are prevented from spinning. Sensing loss of traction in independent wheels it then applies braking force to that particular wheel and sends extra power and torque to other wheels with traction, to keep the vehicle moving and in control.