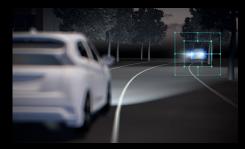

## Forward Collision Mitigation<sup>3</sup>

Mitsubishi's Forward Collision Mitigation system detects obstructions ahead and issues a visual and audio alert when there is a danger of collision, automatically applying the brakes to avoid collision or reduce impact.