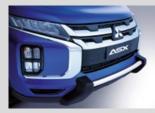

ΛSΥ

lipse Cross

r

rt

Trit

The ASX GSR has a definite dark side with its aggressive city style featuring black grille, black mirrors, black rear spoiler, black roof rails and 18" black alloy wheels. All powered by an impressive 2.4L MIVEC petrol engine that gives it go-anywhere capability whether it be city laneway or city highway.

- + Pirouette on a 10 cent piece and score that precious park. The ASX's agility and manoeuvrability puts you wherever you want to be, without compromising on cargo or cabin space.
- + A large unique black rear spoiler adds another dimension to the sleekness of the GSR model.
- + Mounted within easy reach, paddle shifters allow you to enjoy Sports Mode while keeping both hands safely on the steering wheel. Shifting quickly and easily, with the current gear positioning clearly shown on the multi-information display.
- + Add a little extra bite to your style with a sleek, aerodynamic shark fin antenna.