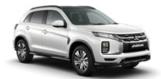

ΛSΥ

lipse Cross

r

rt

Trit

The ASX GSR has a definite dark side with its aggressive city style featuring black grille, black mirrors, black rear spoiler, black roof rails and 18" black alloy wheels. All powered by an impressive 2.4L MIVEC petrol engine that gives it go-anywhere capability whether it be city laneway or city highway.

- + Pirouette on a 10 cent piece and score that precious park. The ASX's agility and manoeuvrability puts you wherever you want to be, without compromising on cargo or cabin space.
- + A large unique black rear spoiler adds another dimension to the sleekness of the GSR model.
- + Mounted within easy reach, paddle shifters allow you to enjoy Sports Mode while keeping both hands safely on the steering wheel. Shifting quickly and easily, with the current gear positioning clearly shown on the multi-information display.
- + Add a little extra bite to your style with a sleek, aerodynamic shark fin antenna.