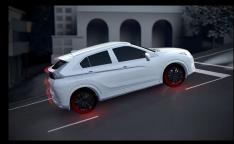

## Blind Spot Warning\*\*1 and Lane Change Assist\*\*1 Mitsubishi's Blind Spot Warning and Lane Change Assi

Mitsubishi's Blind Spot Warning and Lane Change Assist helps you change lanes with confidence. The Lane Change Assist system sounds an audible alert and displays a blinking warning in the door mirror when the system detects a high collision probability with a vehicle coming from behind moving to the same direction within 3.5m from your vehicle's side or 70m from its rear bumper.

## Rear Cross Traffic Alert#2

Mitsubishi's Rear Cross Traffic Alert system helps detect a moving vehicle when reversing. It alerts you via a buzzer sound, and an indicator light appearing in the multifunction display and blinking light in the side door mirror.