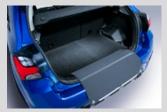

- + Keep your rear passengers UV protected with rear privacy glass.
- + Full-flat rear seat with 60:40 split foldable seatback allows you the flexibility to transport bulky or oddly shaped items with the ease of a rear seat release lever.
- + The versatile cargo area is spacious and easy to use for any driver. With up to 393\* litres of cargo space available even with 5 occupants inside, ASX is built to pack life in. The wide tailgate opening and low cargo floor make loading and unloading cargo fuss-free for everybody.