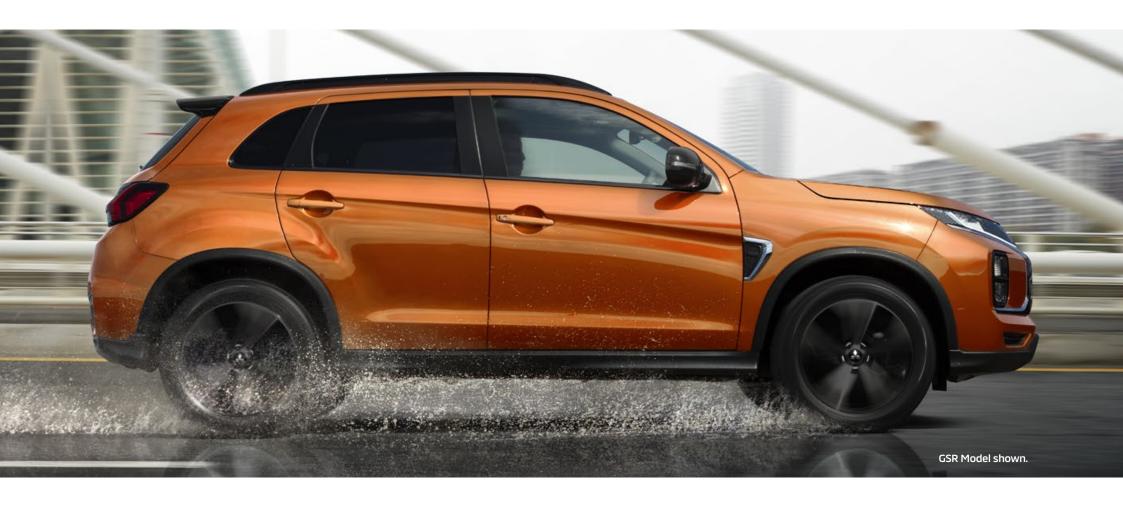

ΛSΥ

lipse Cross

r

rt

Trit

The ASX GSR has a definite dark side with its aggressive city style featuring black grille, black mirrors, black rear spoiler, black roof rails and 18" black alloy wheels. All powered by an impressive 2.4L MIVEC petrol engine that gives it go-anywhere capability whether it be city laneway or city highway.

- + Pirouette on a 10 cent piece and score that precious park. The ASX's agility and manoeuvrability puts you wherever you want to be, without compromising on cargo or cabin space.
- + A large unique black rear spoiler adds another dimension to the sleekness of the GSR model.
- + Mounted within easy reach, paddle shifters allow you to enjoy Sports Mode while keeping both hands safely on the steering wheel. Shifting quickly and easily, with the current gear positioning clearly shown on the multi-information display.
- + Add a little extra bite to your style with a sleek, aerodynamic shark fin antenna.