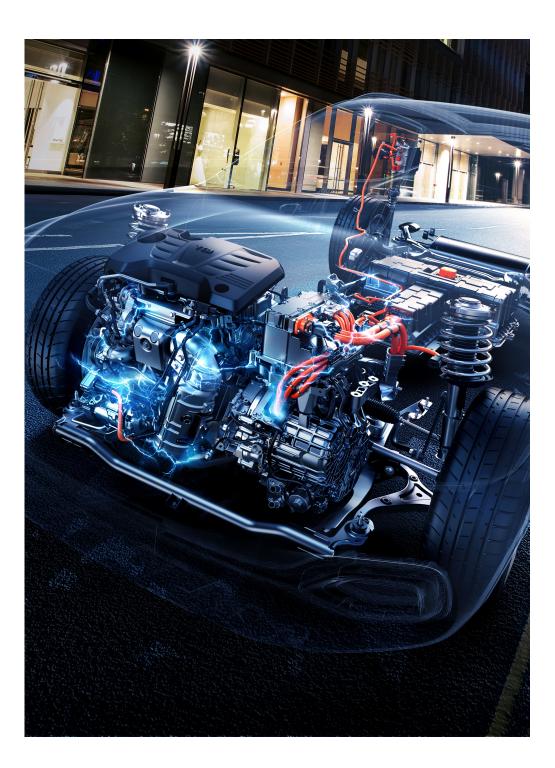

# DUAL-MOTOR TECHNOLOGY

The MG HS Plus EV matches cutting-edge lithium-ion battery technology with an equally advanced hybrid powertrain to deliver trusted performance for a smart drive.

The Intelligent Hybrid Energy Management System is the key to the HS Plus EV's smooth and refined daily driving experience.

The sophisticated control system monitors and adjusts the vehicle's power output in real time to compensate for prevailing road conditions.

The system also actively learns the driver's individual driving style, balancing power requirements and battery management to further improve fuel efficiency and ensuring optimal use of the electric range.