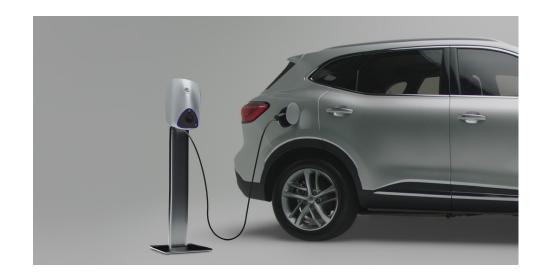

Charging can be done easily overnight, via a home 7kW fixed wall charger, taking approximately 5 hours^ to fully charge via a Type 2 charging port conveniently located on the side of the car.

\*Range figures are determined by testing under standardised laboratory conditions to comply with ADR 81 / 02. These figures should only be used for the purpose of comparison amongst vehicles. Actual figures will generally differ under real world driving conditions and will vary depending on factors including (but not limited to) driving style, vehicle's equipment and road, traffic and weather conditions. Provisional data at time of going to print.

^ Charging times can vary depending on many factors including but not limited to environmental conditions, auxiliary consumables (e.g. seat heating and air-conditioning) and capabilities of charging infrastructure capacity and/or supply