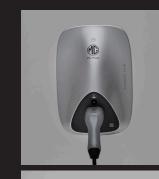

# CHARGEHUB WALL CHARGER

The convenience of home charging - redefined.

Developed in collaboration with one of the largest EV infrastructure companies in the world, the ChargeHub charger range not only complements MG's own range of electric vehicles, it stands ready to enable a connected world.

With a built-in RFID reader, ethernet and internet connectivity, it's also completely future-proof for home and business use.

The compact, stylish wallbox is designed to work with all vehicles which use Type-2 charging, is available in 7kW single-phase and 11kW three-phase output types, as well as in three vibrant colours.

### ChargeHub 7/11 SPECIFICATIONS

| GENERAL       | Model Name               | ChargeHub 7                          | ChargeHub 11                        |
|---------------|--------------------------|--------------------------------------|-------------------------------------|
| POWER INPUT   | Input Rating             | 230Vac±10%, 45-65Hz,<br>single-phase | 400Vac±10%, 45-65Hz,<br>three-phase |
| POWER OUTPUT  | Output Power             | 7kW max.                             | HkW max.                            |
|               | Output Current           | 32A max.                             | I6A max.                            |
| COMMUNICATION | Network Interface        | 4G, Ethernet, Wi-Fi, R\$485          |                                     |
| MECHANICAL    | Dimension (WxHxD)        | 282 x 409 x 148 mm                   |                                     |
|               | Weight                   | Approx. 4.5kg                        | Approx. 5.6kg                       |
|               | Connection               | Tethered Type 2 (5m Cable)           |                                     |
|               | Installation             | Wall-mo                              | punted, Column-mounted              |
| REGULATION    | Certificate / Compliance | C                                    | E 💩                                 |