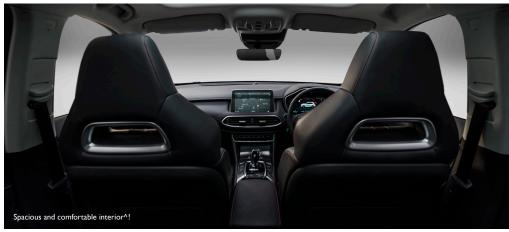

# EVERYDAY COMFORT AND SPACE

Intricate finishes, luxuriously soft-touch materials and premium technology result in a truly refined and elegant cabin space. Designed for passenger and driver comfort, take to the wheel or enjoy the journey in a stylish Bader Leather heated sport seat with Alcantara trim (Essence) and striking red contrast stitching.

Create instant ambience with the customisable interior cabin lighting and enjoy the connectivity of Apple CarPlay, Android Auto and Satellite Navigation, all controlled through the 10.1" colour touchscreen. In addition, review the real-time performance of your MG HS Plus EV with a large 12.3" virtual instrument cluster, directly in your field of vision for quick adjustments on the road.

Overhead, the exceptionally large panoramic stargazer sunroof fills the cabin with natural light for a spacious and airy drive (Essence). Whilst in the back, the 60/40 split reclining rear seats, allows you to access a maximum of 1275 litres of cargo space, for all the room you need in an SUV.