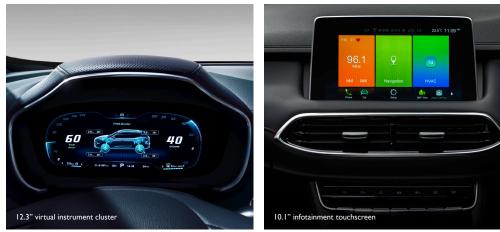

Create instant ambience with the customisable interior cabin lighting and enjoy the connectivity of Apple CarPlay, Android Auto and Satellite Navigation, all controlled through the 10.1" colour touchscreen. In addition, review the real-time performance of your MG HS Plus EV with a large 12.3" virtual instrument cluster, directly in your field of vision for quick adjustments on the road.