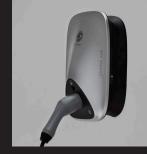

# CHARGEHUB WALL CHARGER

The convenience of home charging - redefined.

Developed in collaboration with one of the largest EV infrastructure companies in the world, the ChargeHub charger range not only complements MG's own range of electric vehicles, it stands ready to enable a connected world.

With a built-in RFID reader, ethernet and internet connectivity, it's also completely future-proof for home and business use.

The compact, stylish wallbox is designed to work with all vehicles which use Type-2 charging, is available in 7kW single-phase and 11kW three-phase output types, as well as in three vibrant colours.

### ChargeHub 7/11 SPECIFICATIONS

| GENERAL       | Model Name               | ChargeHub 7                          | ChargeHub 11                        |
|---------------|--------------------------|--------------------------------------|-------------------------------------|
| POWER INPUT   | Input Rating             | 230Vac±10%, 45-65Hz,<br>single-phase | 400Vac±10%, 45-65Hz,<br>three-phase |
| POWER OUTPUT  | Output Power             | 7kW max.                             | HkW max.                            |
|               | Output Current           | 32A max.                             | I6A max.                            |
| COMMUNICATION | Network Interface        | 4G, Ethernet, Wi-Fi, R\$485          |                                     |
| MECHANICAL    | Dimension (WxHxD)        | 282 x 409 x 148 mm                   |                                     |
|               | Weight                   | Approx. 4.5kg                        | Approx. 5.6kg                       |
|               | Connection               | Tethered Type 2 (5m Cable)           |                                     |
|               | Installation             | Wall-mo                              | punted, Column-mounted              |
| REGULATION    | Certificate / Compliance | C                                    | E 💩                                 |