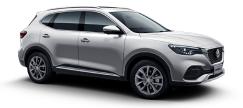

### Excite

## EASY WAY TO EV

Introducing the MG HS Plus EV plug-in hybrid vehicle. MG Motor's spacious, family-friendly SUV now offers the best of both worlds, designed for those who want the advantages of electric driving with the practicality of a combustion engine.

Powered by a combination of a 1.5-litre turbocharged petrol engine, a permanentmagnet synchronous motor and a liquid-cooled lithium-ion battery, the HS Plus EV also the most powerful MG ever, producing 189kW and 370Nm.