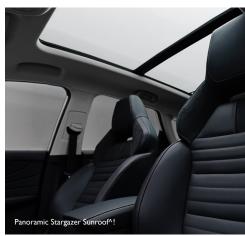

Overhead, the exceptionally large panoramic stargazer sunroof fills the cabin with natural light for a spacious and airy drive (Essence). Whilst in the back, the 60/40 split reclining rear seats, allows you to access a maximum of 1275 litres of cargo space, for all the room you need in an SUV.