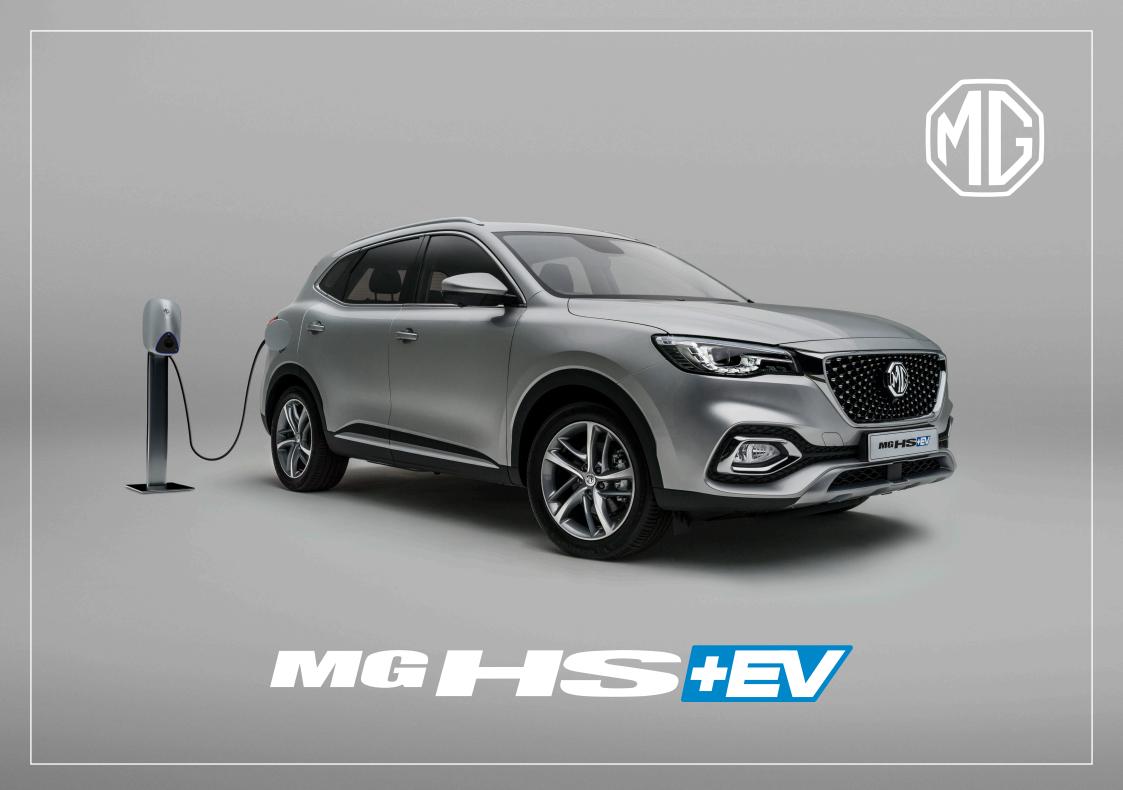

## EASY WAY TO EV

Introducing the MG HS Plus EV plug-in hybrid vehicle. MG Motor's spacious, family-friendly SUV now offers the best of both worlds, designed for those who want the advantages of electric driving with the practicality of a combustion engine.

Powered by a combination of a 1.5-litre turbocharged petrol engine, a permanentmagnet synchronous motor and a liquid-cooled lithium-ion battery, the HS Plus EV also the most powerful MG ever, producing 189kW and 370Nm.

Whether it's tackling the midweek commute, running errands around town or navigating the school run, enjoy silent, powerful and emissionsfree performance with a pure electric driving range of up to 63km from a single charge<sup>\*</sup>.

Charging can be done easily overnight, via a home 7kW fixed wall charger, taking approximately 5 hours^ to fully charge via a Type 2 charging port conveniently located on the side of the car.

\*Range figures are determined by testing under standardised laboratory conditions to comply with ADR 81 / 02. These figures should only be used for the purpose of comparison amongst vehicles. Actual figures will generally differ under real world driving conditions and will vary depending on factors including (but not limited to) driving style, vehicle's equipment and road, traffic and weather conditions. Provisional data at time of going to print.