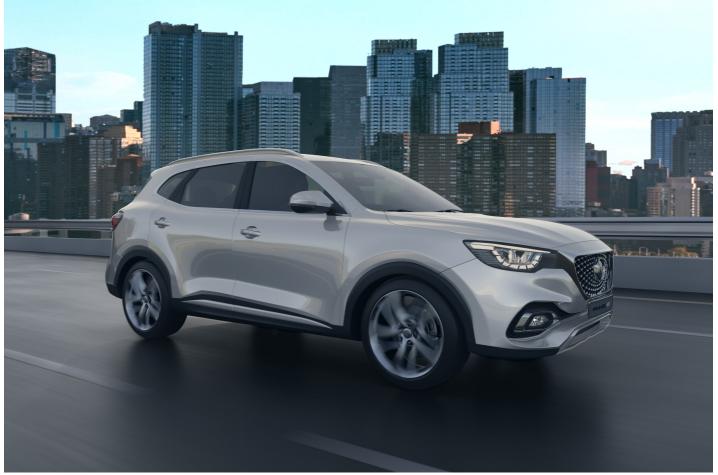

## EASY WAY TO EV

Introducing the MG HS Plus EV plug-in hybrid vehicle. MG Motor's spacious, family-friendly SUV now offers the best of both worlds, designed for those who want the advantages of electric driving with the practicality of a combustion engine.

Powered by a combination of a 1.5-litre turbocharged petrol engine, a permanentmagnet synchronous motor and a liquid-cooled lithium-ion battery, the HS Plus EV also the most powerful MG ever, producing 189kW and 370Nm.