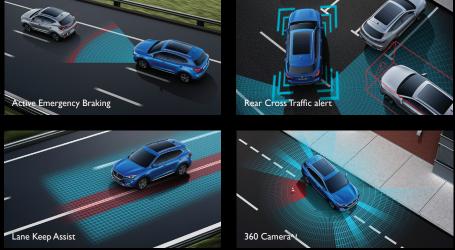

With its 10 Active Driver Safety features as standard, MG PILOT is constantly sensing your surroundings, on the lookout for unseen hazards. With the ability to react autonomously in situations where driver safety is at risk, take comfort that you and your family are backed by a new level in safety intelligence. With 6 SRS airbags, the MGHS Plus EV offers a new standard in safety

#### REAR CROSS TRAFFIC ALERT

Alerts you of approaching vehicles and pedestrians when reversing out of parking spaces.

### 360 DEGREE CAMERA<sup>A</sup>! Provides you with a 360 field of view

around the vehicle when reversing.

### ACTIVE EMERGENCY BRAKING Senses impending collisions and applies

Senses impending collisions and applies the brakes to help avoid or lessen impact.

#### LANE KEEP ASSIST

Alerts the driver when the HS Plus EV is getting too close to the lane edge.