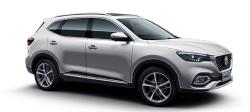

### Essence

Introducing the MG HS Plus EV Excite. This spacious, family-loving and value-packed SUV now offers the best of both worlds, providing the clean, quiet advantage of electric mobility with the practicality of combustion power. Sporting a turbocharged 1.5-litre petrol engine, a permanent magnet synchronous electric motor and a lithium-ion 16.6kWh battery, the HS Plus EV Excite also features MG Pilot, the safety system that's always on duty for your family.

Luxury and refinement defines the dualmotor HS Plus EV Essence. Silent, emissionfree electric operation is complemented by a 10-speed automatic transmission and electronic-limited slip diff for maximum traction. A full-length Stargazer panoramic sunroof, 360-degree camera, premium heated leather sports seats and signature LED lighting inside and out complete a truly stunning – and surprisingly affordable – luxury SUV.