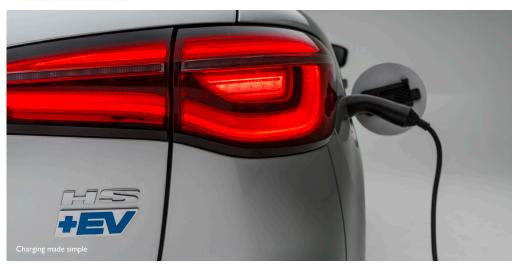

Charging can be done easily overnight, via a home 7kW fixed wall charger, taking approximately 5 hours^ to fully charge via a Type 2 charging port conveniently located on the side of the car.

\*Range figures are determined by testing under standardised laboratory conditions to comply with ADR 81 / 02. These figures should only be used for the purpose of comparison amongst vehicles. Actual figures will generally differ under real world driving conditions and will vary depending on factors including (but not limited to) driving style, vehicle's equipment and road, traffic and weather conditions. Provisional data at time of going to print.

^ Charging times can vary depending on many factors including but not limited to environmental conditions, auxiliary consumables (e.g. seat heating and air-conditioning) and capabilities of charging infrastructure capacity and/or supply