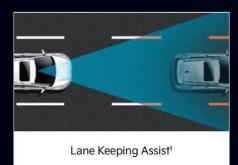

## Stonic MY25 - Mechanical & Feature List

| Engine                                                                                                                                                                                                                                                                                                                                                                                                                                                                                                         |                                | 1.0T GDI Petrol                             |                          |
|----------------------------------------------------------------------------------------------------------------------------------------------------------------------------------------------------------------------------------------------------------------------------------------------------------------------------------------------------------------------------------------------------------------------------------------------------------------------------------------------------------------|--------------------------------|---------------------------------------------|--------------------------|
| Engine Type                                                                                                                                                                                                                                                                                                                                                                                                                                                                                                    | In-lir                         | ne 3 cyl. DOHC T-GDI D-CVVT² 12             | Valve                    |
| Capacity (CC)                                                                                                                                                                                                                                                                                                                                                                                                                                                                                                  | 998                            |                                             |                          |
| Idle Stop & Go                                                                                                                                                                                                                                                                                                                                                                                                                                                                                                 | •                              |                                             |                          |
| Max Power (kW @ RPM)                                                                                                                                                                                                                                                                                                                                                                                                                                                                                           | 74 @ 4,500-6,000               |                                             |                          |
| Max Torque (Nm @ RPM)                                                                                                                                                                                                                                                                                                                                                                                                                                                                                          | 172 @ 1,500 - 4,000            |                                             |                          |
| Bore x Stroke (mm)                                                                                                                                                                                                                                                                                                                                                                                                                                                                                             | 71.0 x 84.0                    |                                             |                          |
| Compression Ratio                                                                                                                                                                                                                                                                                                                                                                                                                                                                                              | 10.5:1                         |                                             |                          |
| Transmission                                                                                                                                                                                                                                                                                                                                                                                                                                                                                                   | Dual Clutch Transmission (DCT) |                                             |                          |
| S                                                                                                                                                                                                                                                                                                                                                                                                                                                                                                              |                                | •                                           |                          |
| Sport                                                                                                                                                                                                                                                                                                                                                                                                                                                                                                          |                                | •                                           |                          |
| GT-Line                                                                                                                                                                                                                                                                                                                                                                                                                                                                                                        |                                | •                                           |                          |
| Dimensions                                                                                                                                                                                                                                                                                                                                                                                                                                                                                                     | S                              | Sport                                       | GT-Line                  |
| Overall Length (mm)                                                                                                                                                                                                                                                                                                                                                                                                                                                                                            | 4,140                          | 4,140                                       | 4140                     |
| Overall Width (mm)                                                                                                                                                                                                                                                                                                                                                                                                                                                                                             | 1,760                          | 1,760                                       | 1760                     |
| Overall Height (mm)                                                                                                                                                                                                                                                                                                                                                                                                                                                                                            | 1,500                          | 1,520                                       | 1520                     |
| Wheelbase (mm)                                                                                                                                                                                                                                                                                                                                                                                                                                                                                                 | 2,580                          | 2,580                                       | 2580                     |
| Luggage Space (Rear Seats Up) (L, VDA)                                                                                                                                                                                                                                                                                                                                                                                                                                                                         | 352                            | 352                                         | 352                      |
| Luggage Space (Rear Seats Down) (L, VDA)                                                                                                                                                                                                                                                                                                                                                                                                                                                                       | 1,155                          | 1,155                                       | 1,155                    |
| Fuel                                                                                                                                                                                                                                                                                                                                                                                                                                                                                                           | 7,700                          | 1.0 T-GDI Petrol DCT                        | 7,11                     |
| Fuel Consumption (L/100km) - Combined**                                                                                                                                                                                                                                                                                                                                                                                                                                                                        |                                | 5.4                                         |                          |
| Fuel Consumption (L/100km) - Urban**                                                                                                                                                                                                                                                                                                                                                                                                                                                                           |                                | 6.4                                         |                          |
| Fuel Consumption (L/100km) - Extra-Urban**                                                                                                                                                                                                                                                                                                                                                                                                                                                                     |                                | 4.9                                         |                          |
| Co, Emission (G/km) - Combined                                                                                                                                                                                                                                                                                                                                                                                                                                                                                 |                                | 125                                         |                          |
| Euro Emission Compliant                                                                                                                                                                                                                                                                                                                                                                                                                                                                                        |                                | V                                           |                          |
| Hood Insulator                                                                                                                                                                                                                                                                                                                                                                                                                                                                                                 |                                | •                                           |                          |
| Fuel Type Recommended                                                                                                                                                                                                                                                                                                                                                                                                                                                                                          | Regular Unleaded***            |                                             |                          |
| Fuel Tank Capacity (L)                                                                                                                                                                                                                                                                                                                                                                                                                                                                                         |                                | 45                                          |                          |
| Weight                                                                                                                                                                                                                                                                                                                                                                                                                                                                                                         |                                | 1.0 T-GDI Petrol DCT                        |                          |
| Tare Weight (kg)                                                                                                                                                                                                                                                                                                                                                                                                                                                                                               |                                | 1,227                                       |                          |
| Towing Capacity <sup>^</sup>                                                                                                                                                                                                                                                                                                                                                                                                                                                                                   |                                | 1.0 T-GDI Petrol DCT                        |                          |
| Towing Capacity Unbraked (kg)                                                                                                                                                                                                                                                                                                                                                                                                                                                                                  | 450                            |                                             |                          |
| Towing Capacity Braked (kg)                                                                                                                                                                                                                                                                                                                                                                                                                                                                                    | 900                            |                                             |                          |
| Max. Towball Download (kg)                                                                                                                                                                                                                                                                                                                                                                                                                                                                                     | 75                             |                                             |                          |
| Steering, Brakes & Suspension                                                                                                                                                                                                                                                                                                                                                                                                                                                                                  | S                              | Sport                                       | GT-Line                  |
| Power Steering System                                                                                                                                                                                                                                                                                                                                                                                                                                                                                          |                                | MDPS <sup>3</sup> (Electric Power Steering) |                          |
| DMS <sup>4</sup> System (3 Modes - Eco, Normal, Sport)                                                                                                                                                                                                                                                                                                                                                                                                                                                         |                                | •                                           |                          |
| Tilt & Telescopic Adjustable Steering Column                                                                                                                                                                                                                                                                                                                                                                                                                                                                   | · · ·                          |                                             |                          |
| Minimum Turning Circle (M)                                                                                                                                                                                                                                                                                                                                                                                                                                                                                     |                                | 10.4                                        |                          |
| Front Brakes                                                                                                                                                                                                                                                                                                                                                                                                                                                                                                   | Ventilated Disc                |                                             |                          |
| Rear Brakes                                                                                                                                                                                                                                                                                                                                                                                                                                                                                                    |                                | Solid Disc                                  |                          |
| Front Suspension                                                                                                                                                                                                                                                                                                                                                                                                                                                                                               |                                | McPherson Strut                             |                          |
| Rear Suspension                                                                                                                                                                                                                                                                                                                                                                                                                                                                                                | Coupled Torsion Beam Axle      |                                             |                          |
| Wheels & Tyres                                                                                                                                                                                                                                                                                                                                                                                                                                                                                                 | S                              | Sport                                       | GT-Line                  |
| Wheel Type                                                                                                                                                                                                                                                                                                                                                                                                                                                                                                     | Alloy                          | Alloy                                       | Alloy                    |
| Wheel Size                                                                                                                                                                                                                                                                                                                                                                                                                                                                                                     | 15"                            | 17"                                         | 17"                      |
| Tyres                                                                                                                                                                                                                                                                                                                                                                                                                                                                                                          | 185/65 R15                     | 205/55 R17                                  | 205/55 R17               |
| 17163                                                                                                                                                                                                                                                                                                                                                                                                                                                                                                          | 103/03 1(13                    | 203/33 1(1)                                 | 203/33 1(1)              |
| Snare Wheel Tyne                                                                                                                                                                                                                                                                                                                                                                                                                                                                                               | Temporary Steel                | Temporary Steel                             | Temporary Steel          |
| Spare Wheel Type Safety                                                                                                                                                                                                                                                                                                                                                                                                                                                                                        | Temporary Steel                | Temporary Steel                             | Temporary Steel          |
| Safety                                                                                                                                                                                                                                                                                                                                                                                                                                                                                                         | Temporary Steel                |                                             |                          |
| Safety Active Safety                                                                                                                                                                                                                                                                                                                                                                                                                                                                                           |                                | Temporary Steel  Sport  •                   | Temporary Steel  GT-Line |
| Safety  Active Safety  Blind-Spot Collision Avoidance Assist (BCA)                                                                                                                                                                                                                                                                                                                                                                                                                                             | S                              | Sport                                       |                          |
| Safety  Active Safety  Blind-Spot Collision Avoidance Assist (BCA)  ABS (Anti-Lock Braking System) with EBD <sup>5</sup> & BA <sup>6</sup>                                                                                                                                                                                                                                                                                                                                                                     | \$                             | Sport<br>•                                  | GT-Line<br>•             |
| Safety  Active Safety  Blind-Spot Collision Avoidance Assist (BCA)  ABS (Anti-Lock Braking System) with EBD <sup>5</sup> & BA <sup>6</sup> ESC (Electronic Stability Control) with TCS <sup>7</sup>                                                                                                                                                                                                                                                                                                            | \$                             | Sport                                       | GT-Line                  |
| Safety  Active Safety  Blind-Spot Collision Avoidance Assist (BCA)  ABS (Anti-Lock Braking System) with EBD <sup>5</sup> & BA <sup>6</sup>                                                                                                                                                                                                                                                                                                                                                                     | S                              | Sport  • •                                  | GT-Line<br>•             |
| Safety  Active Safety  Blind-Spot Collision Avoidance Assist (BCA)  ABS (Anti-Lock Braking System) with EBD <sup>5</sup> & BA <sup>6</sup> ESC (Electronic Stability Control) with TCS <sup>7</sup> HAC (Hill-Start Assist Control)  AEB (Autonomous Emergency Brake) with FCWS (Forward Collision Warning System) - Car, Pedestrian, and Cyclist Avoidance                                                                                                                                                    | s                              | Sport                                       | GT-Line                  |
| Safety  Active Safety  Blind-Spot Collision Avoidance Assist (BCA)  ABS (Anti-Lock Braking System) with EBDs & BAs  ESC (Electronic Stability Control) with TCS7  HAC (Hill-Start Assist Control)  AEB (Autonomous Emergency Brake) with FCWS (Forward Collision Warning System) - Car, Pedestrian, and Cyclist Avoidance  LKA (Lane Keeping Assist)                                                                                                                                                           | S                              | Sport  · · · · ·                            | GT-Line  · · · ·         |
| Safety  Active Safety  Blind-Spot Collision Avoidance Assist (BCA)  ABS (Anti-Lock Braking System) with EBDs & BAs  ESC (Electronic Stability Control) with TCS7  HAC (Hill-Start Assist Control)  AEB (Autonomous Emergency Brake) with FCWS (Forward Collision Warning System) - Car, Pedestrian, and Cyclist Avoidance  LKA (Lane Keeping Assist)  LFA (Lane Following Assist)                                                                                                                              | S                              | Sport                                       | GT-Line  • • • • • • •   |
| Safety  Active Safety  Blind-Spot Collision Avoidance Assist (BCA)  ABS (Anti-Lock Braking System) with EBDs & BA6  ESC (Electronic Stability Control) with TCS7  HAC (Hill-Start Assist Control)  AEB (Autonomous Emergency Brake) with FCWS (Forward Collision Warning System) - Car, Pedestrian, and Cyclist Avoidance  LKA (Lane Keeping Assist)  LFA (Lane Following Assist)  Driver Attention Alert: Lead Vehicle Departure Alert                                                                        | S                              | Sport                                       | GT-Line                  |
| Safety  Active Safety  Blind-Spot Collision Avoidance Assist (BCA)  ABS (Anti-Lock Braking System) with EBD <sup>5</sup> & BA <sup>6</sup> ESC (Electronic Stability Control) with TCS <sup>7</sup> HAC (Hill-Start Assist Control)  AEB (Autonomous Emergency Brake) with FCWS (Forward Collision Warning System) - Car, Pedestrian, and Cyclist Avoidance  LKA (Lane Keeping Assist)  LFA (Lane Following Assist)  Driver Attention Alert: Lead Vehicle Departure Alert  Seatbelt Reminders on All Positions | S                              | Sport                                       | GT-Line                  |
| Safety  Active Safety  Blind-Spot Collision Avoidance Assist (BCA)  ABS (Anti-Lock Braking System) with EBDs & BAs  ESC (Electronic Stability Control) with TCS7  HAC (Hill-Start Assist Control)  AEB (Autonomous Emergency Brake) with FCWS (Forward Collision Warning System) - Car, Pedestrian, and Cyclist Avoidance  LKA (Lane Keeping Assist)  LFA (Lane Following Assist)  Driver Attention Alert: Lead Vehicle Departure Alert  Seatbelt Reminders on All Positions  Front & Reverse Parking Sensors  | S                              | Sport                                       | GT-Line                  |
| Safety  Active Safety  Blind-Spot Collision Avoidance Assist (BCA)  ABS (Anti-Lock Braking System) with EBDs & BAs  ESC (Electronic Stability Control) with TCS7  HAC (Hill-Start Assist Control)  AEB (Autonomous Emergency Brake) with FCWS (Forward Collision Warning System) - Car, Pedestrian, and Cyclist Avoidance  LKA (Lane Keeping Assist)  LFA (Lane Following Assist)  Driver Attention Alert: Lead Vehicle Departure Alert  Seatbelt Reminders on All Positions                                   | S                              | Sport                                       | GT-Line                  |