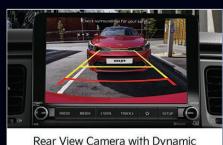

## Stonic MY25 - Mechanical & Feature List

| Engine                                                                                                                                                                                                                                                                                                                                                                                                                                                                                                         |                                | 1.0T GDI Petrol                             |                          |
|----------------------------------------------------------------------------------------------------------------------------------------------------------------------------------------------------------------------------------------------------------------------------------------------------------------------------------------------------------------------------------------------------------------------------------------------------------------------------------------------------------------|--------------------------------|---------------------------------------------|--------------------------|
| Engine Type                                                                                                                                                                                                                                                                                                                                                                                                                                                                                                    | In-lir                         | ne 3 cyl. DOHC T-GDI D-CVVT² 12             | Valve                    |
| Capacity (CC)                                                                                                                                                                                                                                                                                                                                                                                                                                                                                                  | 998                            |                                             |                          |
| Idle Stop & Go                                                                                                                                                                                                                                                                                                                                                                                                                                                                                                 | •                              |                                             |                          |
| Max Power (kW @ RPM)                                                                                                                                                                                                                                                                                                                                                                                                                                                                                           | 74 @ 4,500-6,000               |                                             |                          |
| Max Torque (Nm @ RPM)                                                                                                                                                                                                                                                                                                                                                                                                                                                                                          | 172 @ 1,500 - 4,000            |                                             |                          |
| Bore x Stroke (mm)                                                                                                                                                                                                                                                                                                                                                                                                                                                                                             | 71.0 x 84.0                    |                                             |                          |
| Compression Ratio                                                                                                                                                                                                                                                                                                                                                                                                                                                                                              | 10.5:1                         |                                             |                          |
| Transmission                                                                                                                                                                                                                                                                                                                                                                                                                                                                                                   | Dual Clutch Transmission (DCT) |                                             |                          |
| S                                                                                                                                                                                                                                                                                                                                                                                                                                                                                                              |                                | •                                           |                          |
| Sport                                                                                                                                                                                                                                                                                                                                                                                                                                                                                                          |                                | •                                           |                          |
| GT-Line                                                                                                                                                                                                                                                                                                                                                                                                                                                                                                        |                                | •                                           |                          |
| Dimensions                                                                                                                                                                                                                                                                                                                                                                                                                                                                                                     | S                              | Sport                                       | GT-Line                  |
| Overall Length (mm)                                                                                                                                                                                                                                                                                                                                                                                                                                                                                            | 4,140                          | 4,140                                       | 4140                     |
| Overall Width (mm)                                                                                                                                                                                                                                                                                                                                                                                                                                                                                             | 1,760                          | 1,760                                       | 1760                     |
| Overall Height (mm)                                                                                                                                                                                                                                                                                                                                                                                                                                                                                            | 1,500                          | 1,520                                       | 1520                     |
| Wheelbase (mm)                                                                                                                                                                                                                                                                                                                                                                                                                                                                                                 | 2,580                          | 2,580                                       | 2580                     |
| Luggage Space (Rear Seats Up) (L, VDA)                                                                                                                                                                                                                                                                                                                                                                                                                                                                         | 352                            | 352                                         | 352                      |
| Luggage Space (Rear Seats Down) (L, VDA)                                                                                                                                                                                                                                                                                                                                                                                                                                                                       | 1,155                          | 1,155                                       | 1,155                    |
| Fuel                                                                                                                                                                                                                                                                                                                                                                                                                                                                                                           | 7,700                          | 1.0 T-GDI Petrol DCT                        | 7,11                     |
| Fuel Consumption (L/100km) - Combined**                                                                                                                                                                                                                                                                                                                                                                                                                                                                        |                                | 5.4                                         |                          |
| Fuel Consumption (L/100km) - Urban**                                                                                                                                                                                                                                                                                                                                                                                                                                                                           |                                | 6.4                                         |                          |
| Fuel Consumption (L/100km) - Extra-Urban**                                                                                                                                                                                                                                                                                                                                                                                                                                                                     |                                | 4.9                                         |                          |
| Co, Emission (G/km) - Combined                                                                                                                                                                                                                                                                                                                                                                                                                                                                                 |                                | 125                                         |                          |
| Euro Emission Compliant                                                                                                                                                                                                                                                                                                                                                                                                                                                                                        |                                | V                                           |                          |
| Hood Insulator                                                                                                                                                                                                                                                                                                                                                                                                                                                                                                 |                                | •                                           |                          |
| Fuel Type Recommended                                                                                                                                                                                                                                                                                                                                                                                                                                                                                          | Regular Unleaded***            |                                             |                          |
| Fuel Tank Capacity (L)                                                                                                                                                                                                                                                                                                                                                                                                                                                                                         |                                | 45                                          |                          |
| Weight                                                                                                                                                                                                                                                                                                                                                                                                                                                                                                         |                                | 1.0 T-GDI Petrol DCT                        |                          |
| Tare Weight (kg)                                                                                                                                                                                                                                                                                                                                                                                                                                                                                               |                                | 1,227                                       |                          |
| Towing Capacity <sup>^</sup>                                                                                                                                                                                                                                                                                                                                                                                                                                                                                   |                                | 1.0 T-GDI Petrol DCT                        |                          |
| Towing Capacity Unbraked (kg)                                                                                                                                                                                                                                                                                                                                                                                                                                                                                  | 450                            |                                             |                          |
| Towing Capacity Braked (kg)                                                                                                                                                                                                                                                                                                                                                                                                                                                                                    | 900                            |                                             |                          |
| Max. Towball Download (kg)                                                                                                                                                                                                                                                                                                                                                                                                                                                                                     | 75                             |                                             |                          |
| Steering, Brakes & Suspension                                                                                                                                                                                                                                                                                                                                                                                                                                                                                  | S                              | Sport                                       | GT-Line                  |
| Power Steering System                                                                                                                                                                                                                                                                                                                                                                                                                                                                                          |                                | MDPS <sup>3</sup> (Electric Power Steering) |                          |
| DMS <sup>4</sup> System (3 Modes - Eco, Normal, Sport)                                                                                                                                                                                                                                                                                                                                                                                                                                                         |                                | •                                           |                          |
| Tilt & Telescopic Adjustable Steering Column                                                                                                                                                                                                                                                                                                                                                                                                                                                                   | · · ·                          |                                             |                          |
| Minimum Turning Circle (M)                                                                                                                                                                                                                                                                                                                                                                                                                                                                                     |                                | 10.4                                        |                          |
| Front Brakes                                                                                                                                                                                                                                                                                                                                                                                                                                                                                                   | Ventilated Disc                |                                             |                          |
| Rear Brakes                                                                                                                                                                                                                                                                                                                                                                                                                                                                                                    |                                | Solid Disc                                  |                          |
| Front Suspension                                                                                                                                                                                                                                                                                                                                                                                                                                                                                               |                                | McPherson Strut                             |                          |
| Rear Suspension                                                                                                                                                                                                                                                                                                                                                                                                                                                                                                | Coupled Torsion Beam Axle      |                                             |                          |
| Wheels & Tyres                                                                                                                                                                                                                                                                                                                                                                                                                                                                                                 | S                              | Sport                                       | GT-Line                  |
| Wheel Type                                                                                                                                                                                                                                                                                                                                                                                                                                                                                                     | Alloy                          | Alloy                                       | Alloy                    |
| Wheel Size                                                                                                                                                                                                                                                                                                                                                                                                                                                                                                     | 15"                            | 17"                                         | 17"                      |
| Tyres                                                                                                                                                                                                                                                                                                                                                                                                                                                                                                          | 185/65 R15                     | 205/55 R17                                  | 205/55 R17               |
| 17163                                                                                                                                                                                                                                                                                                                                                                                                                                                                                                          | 103/03 1(13                    | 203/33 1(1)                                 | 203/33 1(1)              |
| Snare Wheel Tyne                                                                                                                                                                                                                                                                                                                                                                                                                                                                                               | Temporary Steel                | Temporary Steel                             | Temporary Steel          |
| Spare Wheel Type Safety                                                                                                                                                                                                                                                                                                                                                                                                                                                                                        | Temporary Steel                | Temporary Steel                             | Temporary Steel          |
| Safety                                                                                                                                                                                                                                                                                                                                                                                                                                                                                                         | Temporary Steel                |                                             |                          |
| Safety Active Safety                                                                                                                                                                                                                                                                                                                                                                                                                                                                                           |                                | Temporary Steel  Sport  •                   | Temporary Steel  GT-Line |
| Safety  Active Safety  Blind-Spot Collision Avoidance Assist (BCA)                                                                                                                                                                                                                                                                                                                                                                                                                                             | S                              | Sport                                       |                          |
| Safety  Active Safety  Blind-Spot Collision Avoidance Assist (BCA)  ABS (Anti-Lock Braking System) with EBD <sup>5</sup> & BA <sup>6</sup>                                                                                                                                                                                                                                                                                                                                                                     | \$                             | Sport<br>•                                  | GT-Line<br>•             |
| Safety  Active Safety  Blind-Spot Collision Avoidance Assist (BCA)  ABS (Anti-Lock Braking System) with EBD <sup>5</sup> & BA <sup>6</sup> ESC (Electronic Stability Control) with TCS <sup>7</sup>                                                                                                                                                                                                                                                                                                            | \$                             | Sport                                       | GT-Line                  |
| Safety  Active Safety  Blind-Spot Collision Avoidance Assist (BCA)  ABS (Anti-Lock Braking System) with EBD <sup>5</sup> & BA <sup>6</sup>                                                                                                                                                                                                                                                                                                                                                                     | S                              | Sport  • •                                  | GT-Line<br>•             |
| Safety  Active Safety  Blind-Spot Collision Avoidance Assist (BCA)  ABS (Anti-Lock Braking System) with EBD <sup>5</sup> & BA <sup>6</sup> ESC (Electronic Stability Control) with TCS <sup>7</sup> HAC (Hill-Start Assist Control)  AEB (Autonomous Emergency Brake) with FCWS (Forward Collision Warning System) - Car, Pedestrian, and Cyclist Avoidance                                                                                                                                                    | s                              | Sport                                       | GT-Line                  |
| Safety  Active Safety  Blind-Spot Collision Avoidance Assist (BCA)  ABS (Anti-Lock Braking System) with EBDs & BAs  ESC (Electronic Stability Control) with TCS7  HAC (Hill-Start Assist Control)  AEB (Autonomous Emergency Brake) with FCWS (Forward Collision Warning System) - Car, Pedestrian, and Cyclist Avoidance  LKA (Lane Keeping Assist)                                                                                                                                                           | S                              | Sport  · · · · ·                            | GT-Line  · · · ·         |
| Safety  Active Safety  Blind-Spot Collision Avoidance Assist (BCA)  ABS (Anti-Lock Braking System) with EBDs & BAs  ESC (Electronic Stability Control) with TCS7  HAC (Hill-Start Assist Control)  AEB (Autonomous Emergency Brake) with FCWS (Forward Collision Warning System) - Car, Pedestrian, and Cyclist Avoidance  LKA (Lane Keeping Assist)  LFA (Lane Following Assist)                                                                                                                              | S                              | Sport                                       | GT-Line  • • • • • • •   |
| Safety  Active Safety  Blind-Spot Collision Avoidance Assist (BCA)  ABS (Anti-Lock Braking System) with EBDs & BA6  ESC (Electronic Stability Control) with TCS7  HAC (Hill-Start Assist Control)  AEB (Autonomous Emergency Brake) with FCWS (Forward Collision Warning System) - Car, Pedestrian, and Cyclist Avoidance  LKA (Lane Keeping Assist)  LFA (Lane Following Assist)  Driver Attention Alert: Lead Vehicle Departure Alert                                                                        | S                              | Sport                                       | GT-Line                  |
| Safety  Active Safety  Blind-Spot Collision Avoidance Assist (BCA)  ABS (Anti-Lock Braking System) with EBD <sup>5</sup> & BA <sup>6</sup> ESC (Electronic Stability Control) with TCS <sup>7</sup> HAC (Hill-Start Assist Control)  AEB (Autonomous Emergency Brake) with FCWS (Forward Collision Warning System) - Car, Pedestrian, and Cyclist Avoidance  LKA (Lane Keeping Assist)  LFA (Lane Following Assist)  Driver Attention Alert: Lead Vehicle Departure Alert  Seatbelt Reminders on All Positions | S                              | Sport                                       | GT-Line                  |
| Safety  Active Safety  Blind-Spot Collision Avoidance Assist (BCA)  ABS (Anti-Lock Braking System) with EBDs & BAs  ESC (Electronic Stability Control) with TCS7  HAC (Hill-Start Assist Control)  AEB (Autonomous Emergency Brake) with FCWS (Forward Collision Warning System) - Car, Pedestrian, and Cyclist Avoidance  LKA (Lane Keeping Assist)  LFA (Lane Following Assist)  Driver Attention Alert: Lead Vehicle Departure Alert  Seatbelt Reminders on All Positions  Front & Reverse Parking Sensors  | S                              | Sport                                       | GT-Line                  |
| Safety  Active Safety  Blind-Spot Collision Avoidance Assist (BCA)  ABS (Anti-Lock Braking System) with EBDs & BAs  ESC (Electronic Stability Control) with TCS7  HAC (Hill-Start Assist Control)  AEB (Autonomous Emergency Brake) with FCWS (Forward Collision Warning System) - Car, Pedestrian, and Cyclist Avoidance  LKA (Lane Keeping Assist)  LFA (Lane Following Assist)  Driver Attention Alert: Lead Vehicle Departure Alert  Seatbelt Reminders on All Positions                                   | S                              | Sport                                       | GT-Line                  |