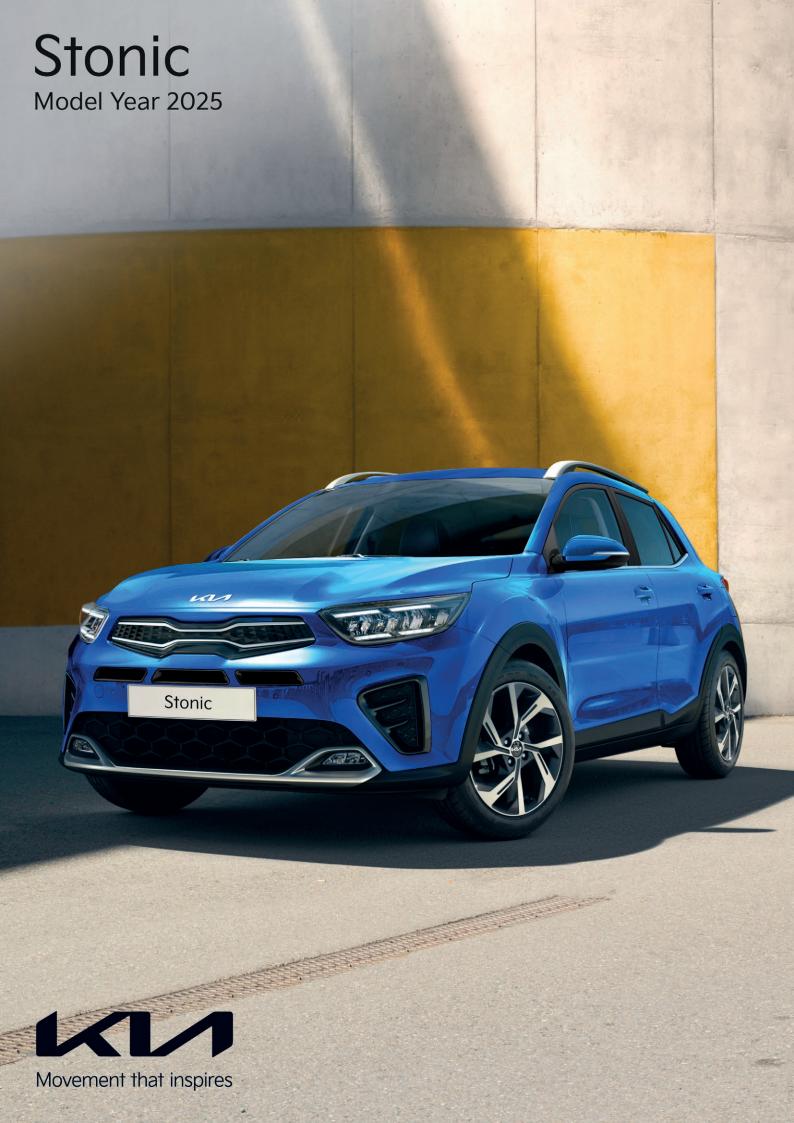

## Stonic MY25 - Mechanical & Feature List

| Engine                                                                                                                                                                                                                                                                                                                                                                                                                                                                                                         |                                | 1.0T GDI Petrol                             |                          |
|----------------------------------------------------------------------------------------------------------------------------------------------------------------------------------------------------------------------------------------------------------------------------------------------------------------------------------------------------------------------------------------------------------------------------------------------------------------------------------------------------------------|--------------------------------|---------------------------------------------|--------------------------|
| Engine Type                                                                                                                                                                                                                                                                                                                                                                                                                                                                                                    | In-lir                         | ne 3 cyl. DOHC T-GDI D-CVVT² 12             | Valve                    |
| Capacity (CC)                                                                                                                                                                                                                                                                                                                                                                                                                                                                                                  | 998                            |                                             |                          |
| Idle Stop & Go                                                                                                                                                                                                                                                                                                                                                                                                                                                                                                 | •                              |                                             |                          |
| Max Power (kW @ RPM)                                                                                                                                                                                                                                                                                                                                                                                                                                                                                           | 74 @ 4,500-6,000               |                                             |                          |
| Max Torque (Nm @ RPM)                                                                                                                                                                                                                                                                                                                                                                                                                                                                                          | 172 @ 1,500 - 4,000            |                                             |                          |
| Bore x Stroke (mm)                                                                                                                                                                                                                                                                                                                                                                                                                                                                                             | 71.0 x 84.0                    |                                             |                          |
| Compression Ratio                                                                                                                                                                                                                                                                                                                                                                                                                                                                                              | 10.5:1                         |                                             |                          |
| Transmission                                                                                                                                                                                                                                                                                                                                                                                                                                                                                                   | Dual Clutch Transmission (DCT) |                                             |                          |
| S                                                                                                                                                                                                                                                                                                                                                                                                                                                                                                              |                                | •                                           |                          |
| Sport                                                                                                                                                                                                                                                                                                                                                                                                                                                                                                          |                                | •                                           |                          |
| GT-Line                                                                                                                                                                                                                                                                                                                                                                                                                                                                                                        |                                | •                                           |                          |
| Dimensions                                                                                                                                                                                                                                                                                                                                                                                                                                                                                                     | S                              | Sport                                       | GT-Line                  |
| Overall Length (mm)                                                                                                                                                                                                                                                                                                                                                                                                                                                                                            | 4,140                          | 4,140                                       | 4140                     |
| Overall Width (mm)                                                                                                                                                                                                                                                                                                                                                                                                                                                                                             | 1,760                          | 1,760                                       | 1760                     |
| Overall Height (mm)                                                                                                                                                                                                                                                                                                                                                                                                                                                                                            | 1,500                          | 1,520                                       | 1520                     |
| Wheelbase (mm)                                                                                                                                                                                                                                                                                                                                                                                                                                                                                                 | 2,580                          | 2,580                                       | 2580                     |
| Luggage Space (Rear Seats Up) (L, VDA)                                                                                                                                                                                                                                                                                                                                                                                                                                                                         | 352                            | 352                                         | 352                      |
| Luggage Space (Rear Seats Down) (L, VDA)                                                                                                                                                                                                                                                                                                                                                                                                                                                                       | 1,155                          | 1,155                                       | 1,155                    |
| Fuel                                                                                                                                                                                                                                                                                                                                                                                                                                                                                                           | 7,700                          | 1.0 T-GDI Petrol DCT                        | 7,11                     |
| Fuel Consumption (L/100km) - Combined**                                                                                                                                                                                                                                                                                                                                                                                                                                                                        |                                | 5.4                                         |                          |
| Fuel Consumption (L/100km) - Urban**                                                                                                                                                                                                                                                                                                                                                                                                                                                                           |                                | 6.4                                         |                          |
| Fuel Consumption (L/100km) - Extra-Urban**                                                                                                                                                                                                                                                                                                                                                                                                                                                                     |                                | 4.9                                         |                          |
| Co, Emission (G/km) - Combined                                                                                                                                                                                                                                                                                                                                                                                                                                                                                 |                                | 125                                         |                          |
| Euro Emission Compliant                                                                                                                                                                                                                                                                                                                                                                                                                                                                                        |                                | V                                           |                          |
| Hood Insulator                                                                                                                                                                                                                                                                                                                                                                                                                                                                                                 |                                | •                                           |                          |
| Fuel Type Recommended                                                                                                                                                                                                                                                                                                                                                                                                                                                                                          | Regular Unleaded***            |                                             |                          |
| Fuel Tank Capacity (L)                                                                                                                                                                                                                                                                                                                                                                                                                                                                                         |                                | 45                                          |                          |
| Weight                                                                                                                                                                                                                                                                                                                                                                                                                                                                                                         |                                | 1.0 T-GDI Petrol DCT                        |                          |
| Tare Weight (kg)                                                                                                                                                                                                                                                                                                                                                                                                                                                                                               |                                | 1,227                                       |                          |
| Towing Capacity <sup>^</sup>                                                                                                                                                                                                                                                                                                                                                                                                                                                                                   |                                | 1.0 T-GDI Petrol DCT                        |                          |
| Towing Capacity Unbraked (kg)                                                                                                                                                                                                                                                                                                                                                                                                                                                                                  | 450                            |                                             |                          |
| Towing Capacity Braked (kg)                                                                                                                                                                                                                                                                                                                                                                                                                                                                                    | 900                            |                                             |                          |
| Max. Towball Download (kg)                                                                                                                                                                                                                                                                                                                                                                                                                                                                                     | 75                             |                                             |                          |
| Steering, Brakes & Suspension                                                                                                                                                                                                                                                                                                                                                                                                                                                                                  | S                              | Sport                                       | GT-Line                  |
| Power Steering System                                                                                                                                                                                                                                                                                                                                                                                                                                                                                          |                                | MDPS <sup>3</sup> (Electric Power Steering) |                          |
| DMS <sup>4</sup> System (3 Modes - Eco, Normal, Sport)                                                                                                                                                                                                                                                                                                                                                                                                                                                         |                                | •                                           |                          |
| Tilt & Telescopic Adjustable Steering Column                                                                                                                                                                                                                                                                                                                                                                                                                                                                   | · · ·                          |                                             |                          |
| Minimum Turning Circle (M)                                                                                                                                                                                                                                                                                                                                                                                                                                                                                     |                                | 10.4                                        |                          |
| Front Brakes                                                                                                                                                                                                                                                                                                                                                                                                                                                                                                   | Ventilated Disc                |                                             |                          |
| Rear Brakes                                                                                                                                                                                                                                                                                                                                                                                                                                                                                                    |                                | Solid Disc                                  |                          |
| Front Suspension                                                                                                                                                                                                                                                                                                                                                                                                                                                                                               |                                | McPherson Strut                             |                          |
| Rear Suspension                                                                                                                                                                                                                                                                                                                                                                                                                                                                                                | Coupled Torsion Beam Axle      |                                             |                          |
| Wheels & Tyres                                                                                                                                                                                                                                                                                                                                                                                                                                                                                                 | S                              | Sport                                       | GT-Line                  |
| Wheel Type                                                                                                                                                                                                                                                                                                                                                                                                                                                                                                     | Alloy                          | Alloy                                       | Alloy                    |
| Wheel Size                                                                                                                                                                                                                                                                                                                                                                                                                                                                                                     | 15"                            | 17"                                         | 17"                      |
| Tyres                                                                                                                                                                                                                                                                                                                                                                                                                                                                                                          | 185/65 R15                     | 205/55 R17                                  | 205/55 R17               |
| 17163                                                                                                                                                                                                                                                                                                                                                                                                                                                                                                          | 103/03 1(13                    | 203/33 1(1)                                 | 203/33 1(1)              |
| Snare Wheel Tyne                                                                                                                                                                                                                                                                                                                                                                                                                                                                                               | Temporary Steel                | Temporary Steel                             | Temporary Steel          |
| Spare Wheel Type Safety                                                                                                                                                                                                                                                                                                                                                                                                                                                                                        | Temporary Steel                | Temporary Steel                             | Temporary Steel          |
| Safety                                                                                                                                                                                                                                                                                                                                                                                                                                                                                                         | Temporary Steel                |                                             |                          |
| Safety Active Safety                                                                                                                                                                                                                                                                                                                                                                                                                                                                                           |                                | Temporary Steel  Sport  •                   | Temporary Steel  GT-Line |
| Safety  Active Safety  Blind-Spot Collision Avoidance Assist (BCA)                                                                                                                                                                                                                                                                                                                                                                                                                                             | S                              | Sport                                       |                          |
| Safety  Active Safety  Blind-Spot Collision Avoidance Assist (BCA)  ABS (Anti-Lock Braking System) with EBD <sup>5</sup> & BA <sup>6</sup>                                                                                                                                                                                                                                                                                                                                                                     | \$                             | Sport<br>•                                  | GT-Line<br>•             |
| Safety  Active Safety  Blind-Spot Collision Avoidance Assist (BCA)  ABS (Anti-Lock Braking System) with EBD <sup>5</sup> & BA <sup>6</sup> ESC (Electronic Stability Control) with TCS <sup>7</sup>                                                                                                                                                                                                                                                                                                            | \$                             | Sport                                       | GT-Line                  |
| Safety  Active Safety  Blind-Spot Collision Avoidance Assist (BCA)  ABS (Anti-Lock Braking System) with EBD <sup>5</sup> & BA <sup>6</sup>                                                                                                                                                                                                                                                                                                                                                                     | S                              | Sport  • •                                  | GT-Line<br>•             |
| Safety  Active Safety  Blind-Spot Collision Avoidance Assist (BCA)  ABS (Anti-Lock Braking System) with EBD <sup>5</sup> & BA <sup>6</sup> ESC (Electronic Stability Control) with TCS <sup>7</sup> HAC (Hill-Start Assist Control)  AEB (Autonomous Emergency Brake) with FCWS (Forward Collision Warning System) - Car, Pedestrian, and Cyclist Avoidance                                                                                                                                                    | s                              | Sport                                       | GT-Line                  |
| Safety  Active Safety  Blind-Spot Collision Avoidance Assist (BCA)  ABS (Anti-Lock Braking System) with EBDs & BAs  ESC (Electronic Stability Control) with TCS7  HAC (Hill-Start Assist Control)  AEB (Autonomous Emergency Brake) with FCWS (Forward Collision Warning System) - Car, Pedestrian, and Cyclist Avoidance  LKA (Lane Keeping Assist)                                                                                                                                                           | S                              | Sport  · · · · ·                            | GT-Line  · · · ·         |
| Safety  Active Safety  Blind-Spot Collision Avoidance Assist (BCA)  ABS (Anti-Lock Braking System) with EBDs & BAs  ESC (Electronic Stability Control) with TCS7  HAC (Hill-Start Assist Control)  AEB (Autonomous Emergency Brake) with FCWS (Forward Collision Warning System) - Car, Pedestrian, and Cyclist Avoidance  LKA (Lane Keeping Assist)  LFA (Lane Following Assist)                                                                                                                              | S                              | Sport                                       | GT-Line  • • • • • • •   |
| Safety  Active Safety  Blind-Spot Collision Avoidance Assist (BCA)  ABS (Anti-Lock Braking System) with EBDs & BA6  ESC (Electronic Stability Control) with TCS7  HAC (Hill-Start Assist Control)  AEB (Autonomous Emergency Brake) with FCWS (Forward Collision Warning System) - Car, Pedestrian, and Cyclist Avoidance  LKA (Lane Keeping Assist)  LFA (Lane Following Assist)  Driver Attention Alert: Lead Vehicle Departure Alert                                                                        | S                              | Sport                                       | GT-Line                  |
| Safety  Active Safety  Blind-Spot Collision Avoidance Assist (BCA)  ABS (Anti-Lock Braking System) with EBD <sup>5</sup> & BA <sup>6</sup> ESC (Electronic Stability Control) with TCS <sup>7</sup> HAC (Hill-Start Assist Control)  AEB (Autonomous Emergency Brake) with FCWS (Forward Collision Warning System) - Car, Pedestrian, and Cyclist Avoidance  LKA (Lane Keeping Assist)  LFA (Lane Following Assist)  Driver Attention Alert: Lead Vehicle Departure Alert  Seatbelt Reminders on All Positions | S                              | Sport                                       | GT-Line                  |
| Safety  Active Safety  Blind-Spot Collision Avoidance Assist (BCA)  ABS (Anti-Lock Braking System) with EBDs & BAs  ESC (Electronic Stability Control) with TCS7  HAC (Hill-Start Assist Control)  AEB (Autonomous Emergency Brake) with FCWS (Forward Collision Warning System) - Car, Pedestrian, and Cyclist Avoidance  LKA (Lane Keeping Assist)  LFA (Lane Following Assist)  Driver Attention Alert: Lead Vehicle Departure Alert  Seatbelt Reminders on All Positions  Front & Reverse Parking Sensors  | S                              | Sport                                       | GT-Line                  |
| Safety  Active Safety  Blind-Spot Collision Avoidance Assist (BCA)  ABS (Anti-Lock Braking System) with EBDs & BAs  ESC (Electronic Stability Control) with TCS7  HAC (Hill-Start Assist Control)  AEB (Autonomous Emergency Brake) with FCWS (Forward Collision Warning System) - Car, Pedestrian, and Cyclist Avoidance  LKA (Lane Keeping Assist)  LFA (Lane Following Assist)  Driver Attention Alert: Lead Vehicle Departure Alert  Seatbelt Reminders on All Positions                                   | S                              | Sport                                       | GT-Line                  |