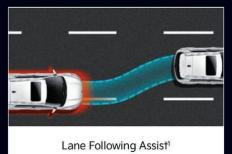

## Stonic MY25 - Mechanical & Feature List

| Engine                                                                                                                                                                                                                                                                                                                                                                                                                                                                                                         |                                | 1.0T GDI Petrol                             |                          |
|----------------------------------------------------------------------------------------------------------------------------------------------------------------------------------------------------------------------------------------------------------------------------------------------------------------------------------------------------------------------------------------------------------------------------------------------------------------------------------------------------------------|--------------------------------|---------------------------------------------|--------------------------|
| Engine Type                                                                                                                                                                                                                                                                                                                                                                                                                                                                                                    | In-lir                         | ne 3 cyl. DOHC T-GDI D-CVVT² 12             | Valve                    |
| Capacity (CC)                                                                                                                                                                                                                                                                                                                                                                                                                                                                                                  | 998                            |                                             |                          |
| Idle Stop & Go                                                                                                                                                                                                                                                                                                                                                                                                                                                                                                 | •                              |                                             |                          |
| Max Power (kW @ RPM)                                                                                                                                                                                                                                                                                                                                                                                                                                                                                           | 74 @ 4,500-6,000               |                                             |                          |
| Max Torque (Nm @ RPM)                                                                                                                                                                                                                                                                                                                                                                                                                                                                                          | 172 @ 1,500 - 4,000            |                                             |                          |
| Bore x Stroke (mm)                                                                                                                                                                                                                                                                                                                                                                                                                                                                                             | 71.0 x 84.0                    |                                             |                          |
| Compression Ratio                                                                                                                                                                                                                                                                                                                                                                                                                                                                                              | 10.5:1                         |                                             |                          |
| Transmission                                                                                                                                                                                                                                                                                                                                                                                                                                                                                                   | Dual Clutch Transmission (DCT) |                                             |                          |
| S                                                                                                                                                                                                                                                                                                                                                                                                                                                                                                              |                                | •                                           |                          |
| Sport                                                                                                                                                                                                                                                                                                                                                                                                                                                                                                          |                                | •                                           |                          |
| GT-Line                                                                                                                                                                                                                                                                                                                                                                                                                                                                                                        |                                | •                                           |                          |
| Dimensions                                                                                                                                                                                                                                                                                                                                                                                                                                                                                                     | S                              | Sport                                       | GT-Line                  |
| Overall Length (mm)                                                                                                                                                                                                                                                                                                                                                                                                                                                                                            | 4,140                          | 4,140                                       | 4140                     |
| Overall Width (mm)                                                                                                                                                                                                                                                                                                                                                                                                                                                                                             | 1,760                          | 1,760                                       | 1760                     |
| Overall Height (mm)                                                                                                                                                                                                                                                                                                                                                                                                                                                                                            | 1,500                          | 1,520                                       | 1520                     |
| Wheelbase (mm)                                                                                                                                                                                                                                                                                                                                                                                                                                                                                                 | 2,580                          | 2,580                                       | 2580                     |
| Luggage Space (Rear Seats Up) (L, VDA)                                                                                                                                                                                                                                                                                                                                                                                                                                                                         | 352                            | 352                                         | 352                      |
| Luggage Space (Rear Seats Down) (L, VDA)                                                                                                                                                                                                                                                                                                                                                                                                                                                                       | 1,155                          | 1,155                                       | 1,155                    |
| Fuel                                                                                                                                                                                                                                                                                                                                                                                                                                                                                                           | 7,700                          | 1.0 T-GDI Petrol DCT                        | 7,11                     |
| Fuel Consumption (L/100km) - Combined**                                                                                                                                                                                                                                                                                                                                                                                                                                                                        |                                | 5.4                                         |                          |
| Fuel Consumption (L/100km) - Urban**                                                                                                                                                                                                                                                                                                                                                                                                                                                                           |                                | 6.4                                         |                          |
| Fuel Consumption (L/100km) - Extra-Urban**                                                                                                                                                                                                                                                                                                                                                                                                                                                                     |                                | 4.9                                         |                          |
| Co, Emission (G/km) - Combined                                                                                                                                                                                                                                                                                                                                                                                                                                                                                 |                                | 125                                         |                          |
| Euro Emission Compliant                                                                                                                                                                                                                                                                                                                                                                                                                                                                                        |                                | V                                           |                          |
| Hood Insulator                                                                                                                                                                                                                                                                                                                                                                                                                                                                                                 |                                | •                                           |                          |
| Fuel Type Recommended                                                                                                                                                                                                                                                                                                                                                                                                                                                                                          | Regular Unleaded***            |                                             |                          |
| Fuel Tank Capacity (L)                                                                                                                                                                                                                                                                                                                                                                                                                                                                                         |                                | 45                                          |                          |
| Weight                                                                                                                                                                                                                                                                                                                                                                                                                                                                                                         |                                | 1.0 T-GDI Petrol DCT                        |                          |
| Tare Weight (kg)                                                                                                                                                                                                                                                                                                                                                                                                                                                                                               |                                | 1,227                                       |                          |
| Towing Capacity <sup>^</sup>                                                                                                                                                                                                                                                                                                                                                                                                                                                                                   |                                | 1.0 T-GDI Petrol DCT                        |                          |
| Towing Capacity Unbraked (kg)                                                                                                                                                                                                                                                                                                                                                                                                                                                                                  | 450                            |                                             |                          |
| Towing Capacity Braked (kg)                                                                                                                                                                                                                                                                                                                                                                                                                                                                                    | 900                            |                                             |                          |
| Max. Towball Download (kg)                                                                                                                                                                                                                                                                                                                                                                                                                                                                                     | 75                             |                                             |                          |
| Steering, Brakes & Suspension                                                                                                                                                                                                                                                                                                                                                                                                                                                                                  | S                              | Sport                                       | GT-Line                  |
| Power Steering System                                                                                                                                                                                                                                                                                                                                                                                                                                                                                          |                                | MDPS <sup>3</sup> (Electric Power Steering) |                          |
| DMS <sup>4</sup> System (3 Modes - Eco, Normal, Sport)                                                                                                                                                                                                                                                                                                                                                                                                                                                         |                                | •                                           |                          |
| Tilt & Telescopic Adjustable Steering Column                                                                                                                                                                                                                                                                                                                                                                                                                                                                   | · · ·                          |                                             |                          |
| Minimum Turning Circle (M)                                                                                                                                                                                                                                                                                                                                                                                                                                                                                     |                                | 10.4                                        |                          |
| Front Brakes                                                                                                                                                                                                                                                                                                                                                                                                                                                                                                   | Ventilated Disc                |                                             |                          |
| Rear Brakes                                                                                                                                                                                                                                                                                                                                                                                                                                                                                                    |                                | Solid Disc                                  |                          |
| Front Suspension                                                                                                                                                                                                                                                                                                                                                                                                                                                                                               |                                | McPherson Strut                             |                          |
| Rear Suspension                                                                                                                                                                                                                                                                                                                                                                                                                                                                                                | Coupled Torsion Beam Axle      |                                             |                          |
| Wheels & Tyres                                                                                                                                                                                                                                                                                                                                                                                                                                                                                                 | S                              | Sport                                       | GT-Line                  |
| Wheel Type                                                                                                                                                                                                                                                                                                                                                                                                                                                                                                     | Alloy                          | Alloy                                       | Alloy                    |
| Wheel Size                                                                                                                                                                                                                                                                                                                                                                                                                                                                                                     | 15"                            | 17"                                         | 17"                      |
| Tyres                                                                                                                                                                                                                                                                                                                                                                                                                                                                                                          | 185/65 R15                     | 205/55 R17                                  | 205/55 R17               |
| 17163                                                                                                                                                                                                                                                                                                                                                                                                                                                                                                          | 103/03 1(13                    | 203/33 1(1)                                 | 203/33 1(1)              |
| Snare Wheel Tyne                                                                                                                                                                                                                                                                                                                                                                                                                                                                                               | Temporary Steel                | Temporary Steel                             | Temporary Steel          |
| Spare Wheel Type Safety                                                                                                                                                                                                                                                                                                                                                                                                                                                                                        | Temporary Steel                | Temporary Steel                             | Temporary Steel          |
| Safety                                                                                                                                                                                                                                                                                                                                                                                                                                                                                                         | Temporary Steel                |                                             |                          |
| Safety Active Safety                                                                                                                                                                                                                                                                                                                                                                                                                                                                                           |                                | Temporary Steel  Sport  •                   | Temporary Steel  GT-Line |
| Safety  Active Safety  Blind-Spot Collision Avoidance Assist (BCA)                                                                                                                                                                                                                                                                                                                                                                                                                                             | S                              | Sport                                       |                          |
| Safety  Active Safety  Blind-Spot Collision Avoidance Assist (BCA)  ABS (Anti-Lock Braking System) with EBD <sup>5</sup> & BA <sup>6</sup>                                                                                                                                                                                                                                                                                                                                                                     | \$                             | Sport<br>•                                  | GT-Line<br>•             |
| Safety  Active Safety  Blind-Spot Collision Avoidance Assist (BCA)  ABS (Anti-Lock Braking System) with EBD <sup>5</sup> & BA <sup>6</sup> ESC (Electronic Stability Control) with TCS <sup>7</sup>                                                                                                                                                                                                                                                                                                            | \$                             | Sport                                       | GT-Line                  |
| Safety  Active Safety  Blind-Spot Collision Avoidance Assist (BCA)  ABS (Anti-Lock Braking System) with EBD <sup>5</sup> & BA <sup>6</sup>                                                                                                                                                                                                                                                                                                                                                                     | S                              | Sport  • •                                  | GT-Line<br>•             |
| Safety  Active Safety  Blind-Spot Collision Avoidance Assist (BCA)  ABS (Anti-Lock Braking System) with EBD <sup>5</sup> & BA <sup>6</sup> ESC (Electronic Stability Control) with TCS <sup>7</sup> HAC (Hill-Start Assist Control)  AEB (Autonomous Emergency Brake) with FCWS (Forward Collision Warning System) - Car, Pedestrian, and Cyclist Avoidance                                                                                                                                                    | s                              | Sport                                       | GT-Line                  |
| Safety  Active Safety  Blind-Spot Collision Avoidance Assist (BCA)  ABS (Anti-Lock Braking System) with EBDs & BAs  ESC (Electronic Stability Control) with TCS7  HAC (Hill-Start Assist Control)  AEB (Autonomous Emergency Brake) with FCWS (Forward Collision Warning System) - Car, Pedestrian, and Cyclist Avoidance  LKA (Lane Keeping Assist)                                                                                                                                                           | S                              | Sport  · · · · ·                            | GT-Line  · · · ·         |
| Safety  Active Safety  Blind-Spot Collision Avoidance Assist (BCA)  ABS (Anti-Lock Braking System) with EBDs & BAs  ESC (Electronic Stability Control) with TCS7  HAC (Hill-Start Assist Control)  AEB (Autonomous Emergency Brake) with FCWS (Forward Collision Warning System) - Car, Pedestrian, and Cyclist Avoidance  LKA (Lane Keeping Assist)  LFA (Lane Following Assist)                                                                                                                              | S                              | Sport                                       | GT-Line  • • • • • • •   |
| Safety  Active Safety  Blind-Spot Collision Avoidance Assist (BCA)  ABS (Anti-Lock Braking System) with EBDs & BA6  ESC (Electronic Stability Control) with TCS7  HAC (Hill-Start Assist Control)  AEB (Autonomous Emergency Brake) with FCWS (Forward Collision Warning System) - Car, Pedestrian, and Cyclist Avoidance  LKA (Lane Keeping Assist)  LFA (Lane Following Assist)  Driver Attention Alert: Lead Vehicle Departure Alert                                                                        | S                              | Sport                                       | GT-Line                  |
| Safety  Active Safety  Blind-Spot Collision Avoidance Assist (BCA)  ABS (Anti-Lock Braking System) with EBD <sup>5</sup> & BA <sup>6</sup> ESC (Electronic Stability Control) with TCS <sup>7</sup> HAC (Hill-Start Assist Control)  AEB (Autonomous Emergency Brake) with FCWS (Forward Collision Warning System) - Car, Pedestrian, and Cyclist Avoidance  LKA (Lane Keeping Assist)  LFA (Lane Following Assist)  Driver Attention Alert: Lead Vehicle Departure Alert  Seatbelt Reminders on All Positions | S                              | Sport                                       | GT-Line                  |
| Safety  Active Safety  Blind-Spot Collision Avoidance Assist (BCA)  ABS (Anti-Lock Braking System) with EBDs & BAs  ESC (Electronic Stability Control) with TCS7  HAC (Hill-Start Assist Control)  AEB (Autonomous Emergency Brake) with FCWS (Forward Collision Warning System) - Car, Pedestrian, and Cyclist Avoidance  LKA (Lane Keeping Assist)  LFA (Lane Following Assist)  Driver Attention Alert: Lead Vehicle Departure Alert  Seatbelt Reminders on All Positions  Front & Reverse Parking Sensors  | S                              | Sport                                       | GT-Line                  |
| Safety  Active Safety  Blind-Spot Collision Avoidance Assist (BCA)  ABS (Anti-Lock Braking System) with EBDs & BAs  ESC (Electronic Stability Control) with TCS7  HAC (Hill-Start Assist Control)  AEB (Autonomous Emergency Brake) with FCWS (Forward Collision Warning System) - Car, Pedestrian, and Cyclist Avoidance  LKA (Lane Keeping Assist)  LFA (Lane Following Assist)  Driver Attention Alert: Lead Vehicle Departure Alert  Seatbelt Reminders on All Positions                                   | S                              | Sport                                       | GT-Line                  |