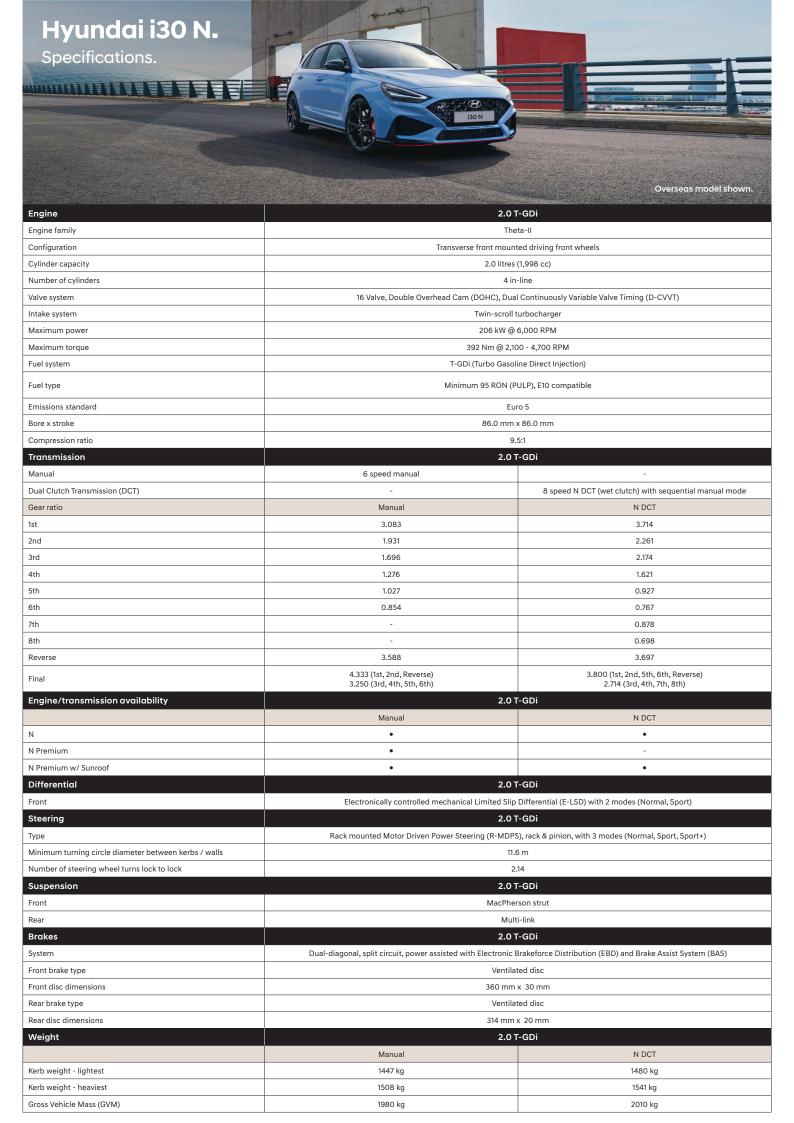

| uel consumption*                                                                                            |  |         | 2.0 T-GDi |           |                             |                                   |
|-------------------------------------------------------------------------------------------------------------|--|---------|-----------|-----------|-----------------------------|-----------------------------------|
|                                                                                                             |  | Manual  |           |           | N D                         | СТ                                |
| Combined (L/100km)                                                                                          |  | 8.5     |           | 8.5       |                             |                                   |
| Urban (L/100km)                                                                                             |  | 11.8    |           | 11.9      |                             |                                   |
| Extra Urban (L/100km)                                                                                       |  | 6.6     |           | 6.5       |                             |                                   |
| CO <sub>2</sub> - combined (g/km)                                                                           |  | 199     |           | 197       |                             |                                   |
| Fuel tank volume                                                                                            |  | 50 L    |           |           |                             |                                   |
| *Source: Australian Design Rule 81/02 static labora<br>vehicle, and other factors such as road, traffic and |  |         |           | y dependi | ng on a combination of driv | ring habits, the condition of the |
| Dimensions                                                                                                  |  |         | N         |           | N Premium                   | N Premium w/ Sunroof              |
| Exterior                                                                                                    |  |         |           |           |                             |                                   |
| Length                                                                                                      |  | 4340 mm |           |           |                             |                                   |
| Width                                                                                                       |  | 1795 mm |           |           |                             |                                   |
| Height                                                                                                      |  | 1445 mm |           |           |                             |                                   |
| Wheelbase                                                                                                   |  | 2650 mm |           |           |                             |                                   |