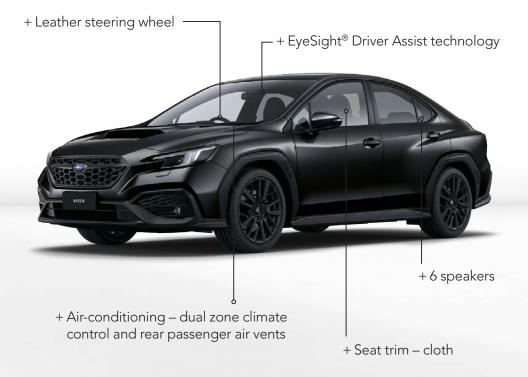

#### SUBARU WRX AWD (6-SPEED MANUAL)

# + Leather steering wheel + 6 speakers + Air-conditioning - dual zone climate control + Seat trim – cloth