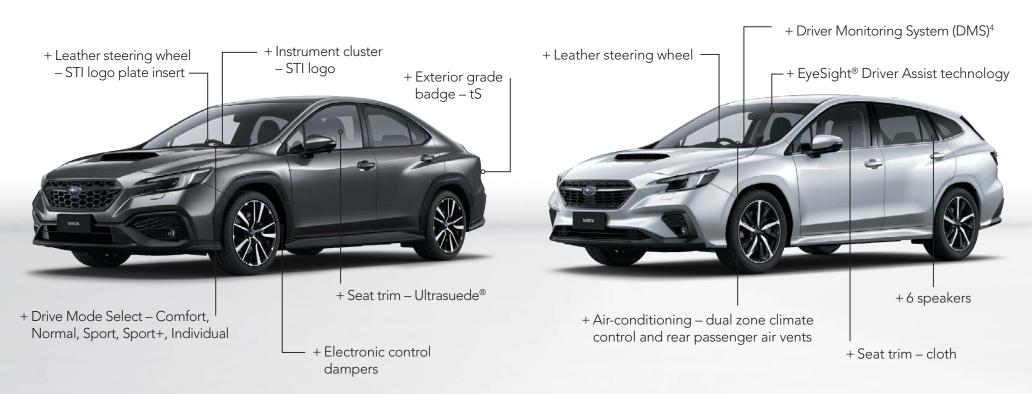

## SUBARU WRX SPORTSWAGON AWD GT (SPORT LINEARTRONIC®)

# SUBARU WRX SPORTSWAGON AWD tS (SPORT LINEARTRONIC®)

3. Bluetooth® is a registered trademark of Bluetooth SIG Inc. System operation ability is subject to the Bluetooth® wireless technology specification of individual's phone. 4. Driver Monitoring System performance and capability dependent on environmental and technical conditions. Refer to Owner's Manual for full details.