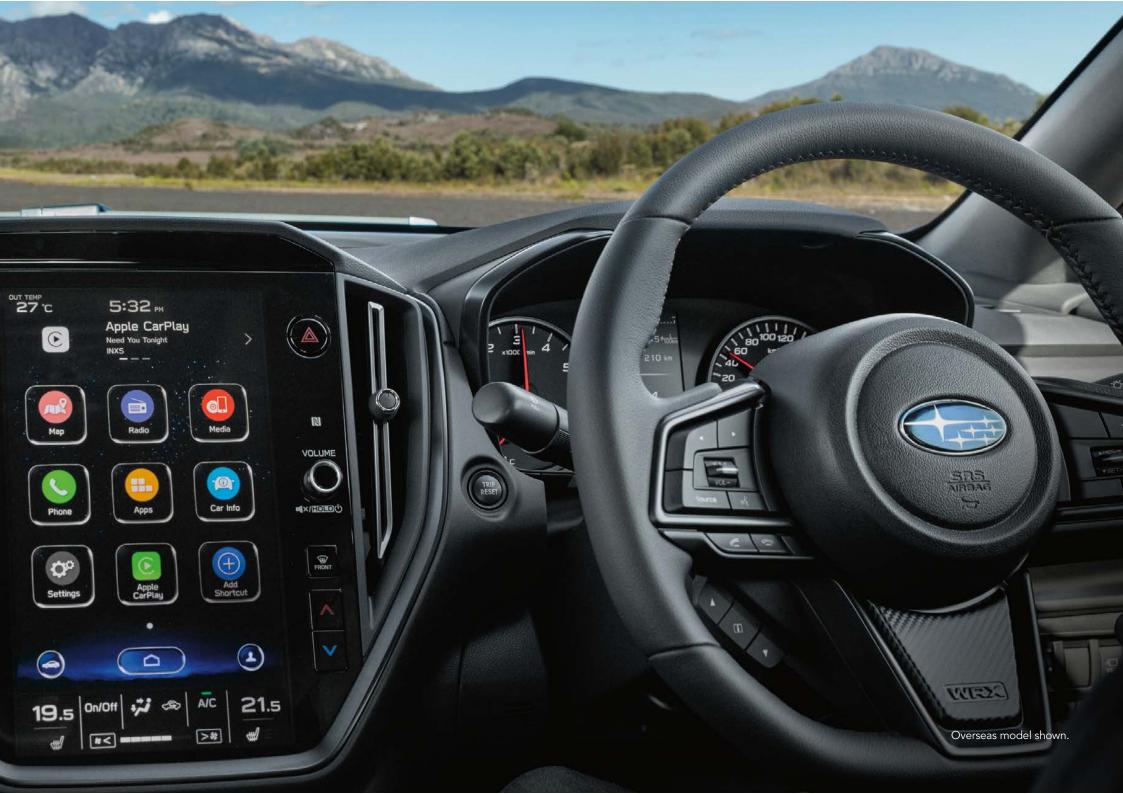

#### Dialled to 11

Infotainment in the all-new Symmetrical All-Wheel Drive Subaru WRX has been dialled up to 11 – literally. Featuring a seriously sophisticated high-tech infotainment unit – with an 11.6" touchscreen and Sports instrument cluster with Multi-Information Display.

Sink into re-designed sport seats with powered and heated front seats<sup>4</sup> on selected variants and fit more in with the supersized cargo space of the WRX Sportswagon. This is what the WRX commitment to performance delivers when applied to every single detail – inside and out.