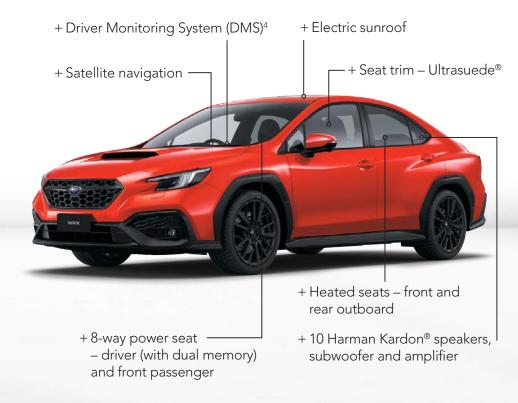

ANUAL)

# + Leather steering wheel + 6 speakers + Air-conditioning - dual zone climate control + Seat trim – cloth

#### SUBARU WRX AWD RS (6-SPEED MANUAL)



- + Bluetooth®3 wireless technology
- + Headlights Steering Responsive Headlights (SRH), self-levelling LED with auto off and dusk-sensing
- + Immobiliser security system
- + Smart key and push-start ignition

- + Tyre Pressure Monitoring System
- + Front and rear stabiliser
- + Power-folding door mirrors
- + 18" alloy wheels
- + Sports bucket seats
- driver and front passenger

- + Rear spoiler
- + Shark fin antenna
- + Side sill skirts
- + Sports mesh grille

- + Sports pedals
- + Rain-sensing front windscreen wipers
- + Voice command recognition

# SUBARU WRX AWD (SPORT LINEARTRONIC®)



# SUBARU WRX AWD RS (SPORT LINEARTRONIC®)



3. Bluetooth® is a registered trademark of Bluetooth SIG Inc. System operation ability is subject to the Bluetooth® wireless technology specification of individual's phone. 4. Driver Monitoring System performance and capability dependent on environmental and technical conditions. Refer to Owner's Manual for full details.

# the Subaru WRX range at a glance

#### Standard across the range

- + Symmetrical All-Wheel Drive
- + 2.4-litre turbocharged horizontallyopposed direct injection Boxer 4-cylinder, petrol engine
- + Vehicle Dynamics Control system
- + Subaru's Vision Assist

- + 11.6" tablet-like infotainment screen
- LCD touchscreen and Apple CarPlay®
- + Android Auto<sup>TM</sup> connectivity<sup>1</sup>
- + SRS<sup>2</sup> airbags dual front, dual front side, dual curtain, driver's