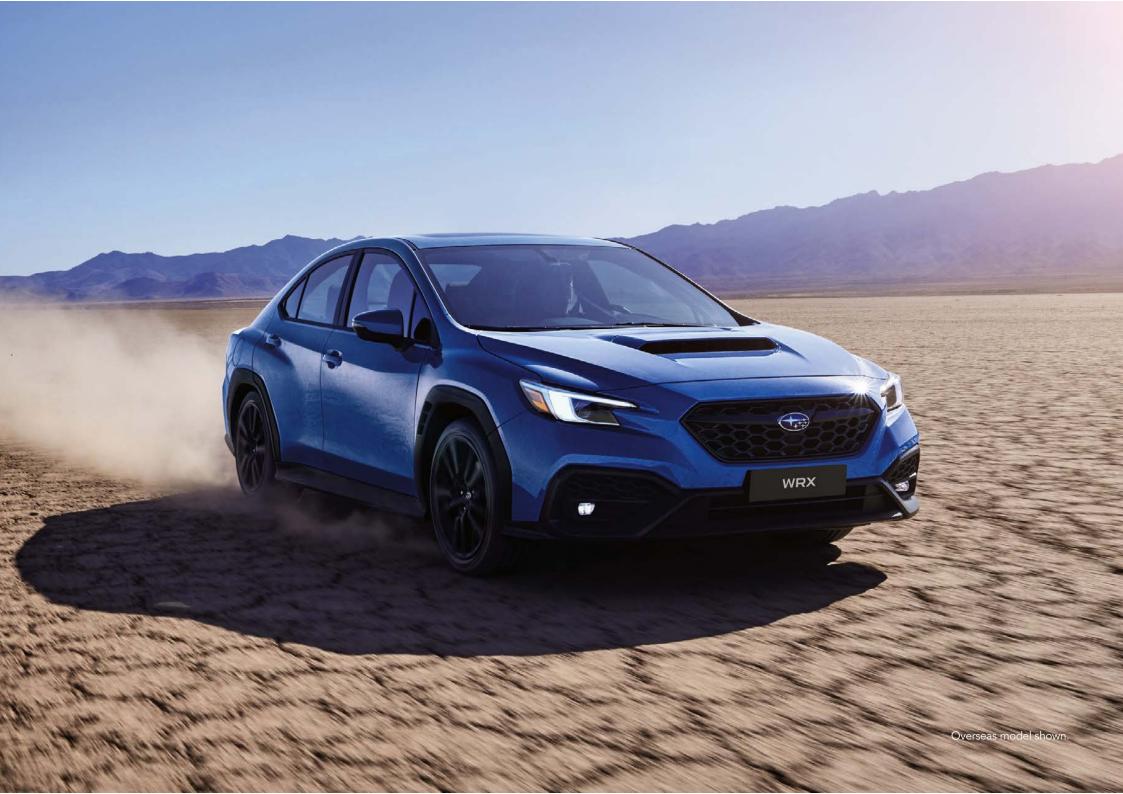

# a new generation of desire

Lust. Infatuation. Passion.
Whatever you call it, Subaru
WRX owners know there's
nothing like it. The spinetingling feeling you get when
you hear that throaty rumble.

Now the new generation Symmetrical All-Wheel Drive Subaru WRX is set to reignite desire - with the launch of not one, but two new models. A seriously exhilarating new Sedan AND the exciting introduction of a Sportswagon to the Subaru line up - the brand new All-Wheel Drive Subaru WRX Sportswagon.

## New generation of exhilaration

Born of a legend and built on three decades of innovation, the all-new 2022 Symmetrical All-Wheel Drive Subaru WRX is the most thrilling yet in the storied history of the iconic WRX. Heart-pounding and desire-inducing from the first time you see one, the all-new WRX is the latest addition to a long line that has defined performance for 30+ years.

Featuring increased power, courtesy of new 2.4-litre turbocharged Boxer engine, outstanding grip, reimagined bolder and more aggressive styling, and seriously sophisticated high-tech infotainment and safety technology, the arrival of the all-new All-Wheel Drive Subaru WRX ushers in a new generation of exhilaration.