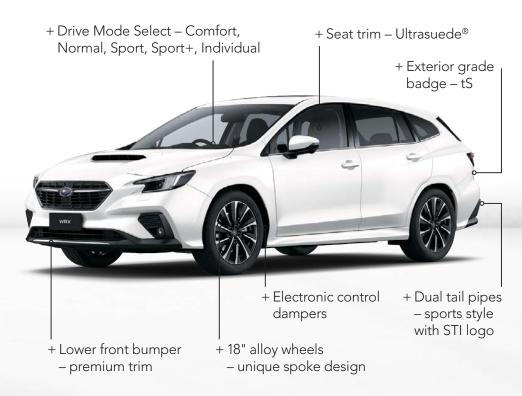

The revolutionary Subaru Global Platform and iconic Symmetrical All-Wheel Drive, along with Subaru Intelligent Drive (SI-Drive)<sup>2</sup> and Drive Mode Select<sup>3</sup> on selected variants for superior handling and mind-blowing grip, deliver an unrivalled combination of poise, agility and control.

#### **Animal Magnetism**

A true icon builds upon its legendary reputation. A redesigned silhouette that's athletic, bolder and more aggressive, with commanding design cues including the iconic bonnet scoop, seductive LED 'switchback' headlights and sleek rear diffuser.

Alongside the distinctive wheel arches, sporty wheels and striking grille and side fenders, the design overhaul goes beyond looks, by adding agility and poise with improved aerodynamics. The all-new Subaru WRX exudes an animal magnetism that demands attention, drawing you in with a single purpose, the one you've been waiting for: a desire to experience the drive of your life.

Sink into re-designed sport seats with powered and heated front seats<sup>4</sup> on selected variants and fit more in with the supersized cargo space of the WRX Sportswagon. This is what the WRX commitment to performance delivers when applied to every single detail – inside and out.