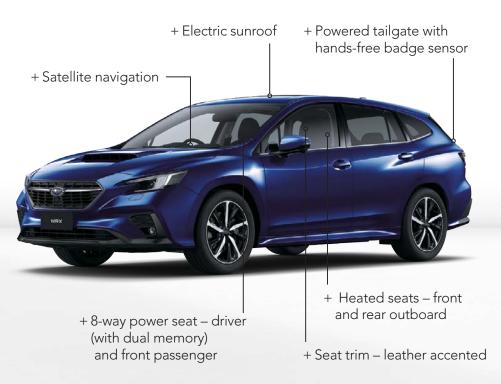

# SUBARU WRX SPORTSWAGON AWD (SPORT LINEARTRONIC®)

1. Compatible Apple® or Android™ device required. 2. SRS: Supplemental Restraint System. Effective when used in conjunction with seatbelts.

- + Bluetooth®3 wireless technology
- + Headlights Steering Responsive Headlights (SRH), self-levelling LED with auto off and dusk-sensing
- + Immobiliser security system
- + Smart key and push-start ignition