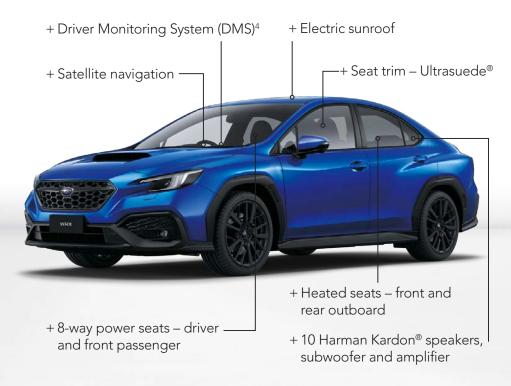

#### Dialled to 11

Infotainment in the all-new Symmetrical All-Wheel Drive Subaru WRX has been dialled up to 11 – literally. Featuring a seriously sophisticated high-tech infotainment unit – with an 11.6" touchscreen and Sports instrument cluster with Multi-Information Display.

Sink into re-designed sport seats with powered and heated front seats<sup>4</sup> on selected variants and fit more in with the supersized cargo space of the WRX Sportswagon. This is what the WRX commitment to performance delivers when applied to every single detail – inside and out.

#### License for thrills

The all-new Symmetrical All-Wheel Drive Subaru WRX gives you a license for thrills thanks to peace of mind afforded by the cutting-edge safety technology of new generation EyeSight® Driver Assist system<sup>5</sup> on selected variants, which adds Lane Centring Function and Speed Sign Recognition, plus a wider camera view to better detect vehicles, cyclists and pedestrians. Subaru WRX also adds the advanced Subaru Vision Assist technology and Driver Monitoring System<sup>6</sup> on selected variants providing enhanced safety, plus the new front passenger seat cushion SRS<sup>7</sup> airbag for added peace of mind protection.