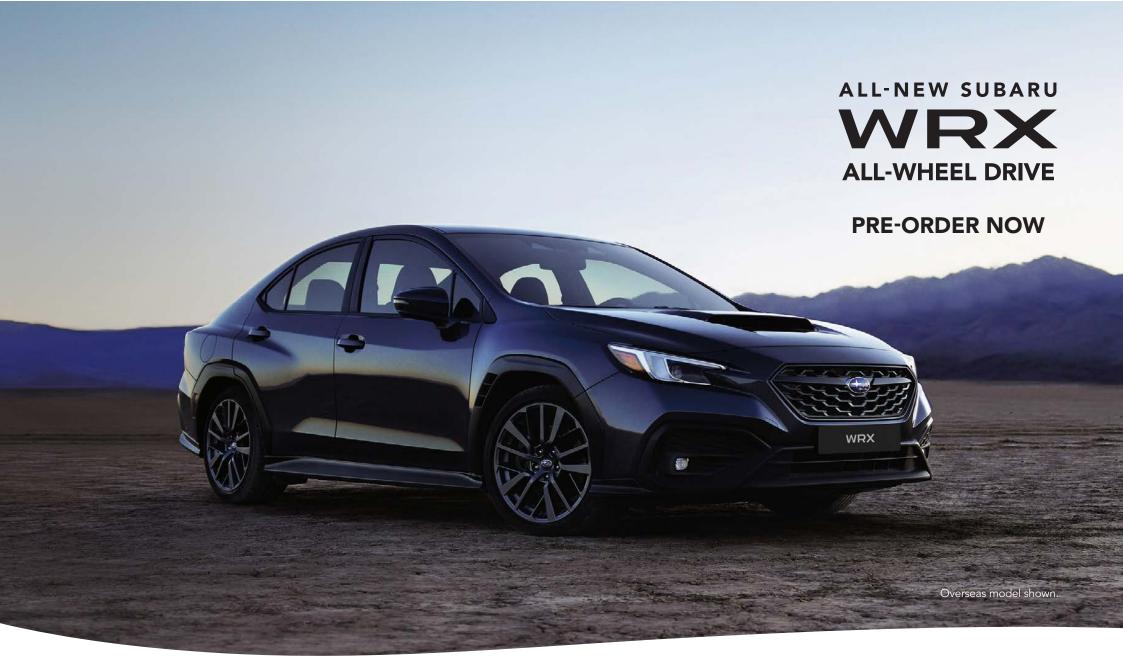

# a new generation of desire

Lust. Infatuation. Passion.
Whatever you call it, Subaru
WRX owners know there's
nothing like it. The spinetingling feeling you get when
you hear that throaty rumble.

Now the new generation Symmetrical All-Wheel Drive Subaru WRX is set to reignite desire - with the launch of not one, but two new models. A seriously exhilarating new Sedan AND the exciting introduction of a Sportswagon to the Subaru line up - the brand new All-Wheel Drive Subaru WRX Sportswagon.

## New generation of exhilaration

Born of a legend and built on three decades of innovation, the all-new 2022 Symmetrical All-Wheel Drive Subaru WRX is the most thrilling yet in the storied history of the iconic WRX. Heart-pounding and desire-inducing from the first time you see one, the all-new WRX is the latest addition to a long line that has defined performance for 30+ years.

#### **Animal Magnetism**

A true icon builds upon its legendary reputation. A redesigned silhouette that's athletic, bolder and more aggressive, with commanding design cues including the iconic bonnet scoop, seductive LED 'switchback' headlights and sleek rear diffuser.