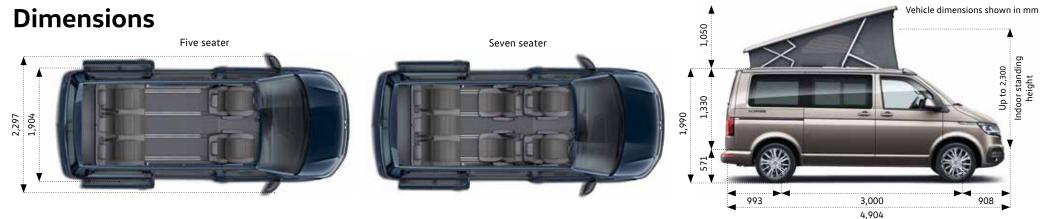

## The California Specifications

California

## Maximum comfort. Total freedom

The spacious cabin offers excellent acoustic and thermal insulation while providing plenty of room to spread yourself out. Accommodates sleeping for up to four people including the loft space which is fitted with sprung bed base and a panorama window with clear view to the horizon. The central camper control panel enables you to dim the LED ambient lighting, manage the heating system and operate the optional electro-hydraulic elevating roof.