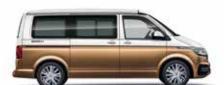

Bay Leaf Green

**Reflex Silver** 

Candy White / Copper Bronze

Candy White / Bay Leaf Green

Candy White / Ascot Grey

17" alloy wheel -ARACAJU

7 J x 17. In silver. With 235/55 R 17 tyres

Seat upholstery