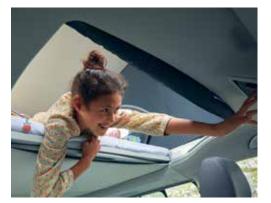

## Maximum comfort. Total freedom

The spacious cabin offers excellent acoustic and thermal insulation while providing plenty of room to spread yourself out. Accommodates sleeping for up to four people including the loft space which is fitted with sprung bed base and a panorama window with clear view to the horizon. The central camper control panel enables you to dim the LED ambient lighting, manage the heating system and operate the optional electro-hydraulic elevating roof.

#### Elevating Roof.

The manual elevating roof can be easily unlocked through the interior opening and then pushed up. Alternatively the optional electro-hydraulic elevating roof can be opened and closed via a push of a button using the camper control panel.