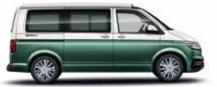

Bay Leaf Green

**Reflex Silver** 

Candy White / Copper Bronze

Candy White / Bay Leaf Green

Candy White / Ascot Grey

17" alloy wheel -ARACAJU

7 J x 17. In silver. With 235/55 R 17 tyres

Seat upholstery