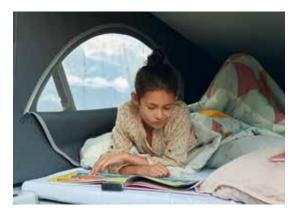

## Maximum comfort. Total freedom

The spacious cabin offers excellent acoustic and thermal insulation while providing plenty of room to spread yourself out. Accommodates sleeping for up to four people including the loft space which is fitted with sprung bed base and a panorama window with clear view to the horizon. The central camper control panel enables you to dim the LED ambient lighting, manage the heating system and operate the optional electro-hydraulic elevating roof.

#### **Camping equipment**

- Manual elevating roof with two side windows and panorama front opening window
- Fully sprung loft bed (1,200mm x 2,000mm) with comfortable mattress
- Bed extension for rear bench seat with comfort sleeping mattress
- Camping table and two folding chairs
- · Camper control unit with touch screen
- Pull-out awning with housing and rail in black or silver
- Magnetic rechargeable torch