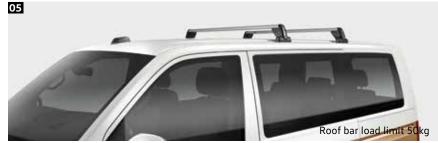

**O4 Slimline weathershields.** Enjoy the circulating fresh air, even when it's raining or snowing, or avoid the unpleasant build-up of heat on hot days by opening the windows slightly. Front only.

**OS** Roof bars. The genuine roof bars provide the base for all roof attachments with an aerodynamic design to suit the California Beach.