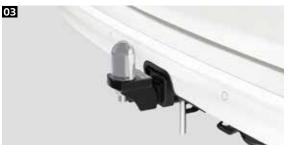

**Tow bar kit.** The Volkswagen California Beach towbar is designed for perfect integration with your vehicle chassis and tested to meet the stringent Australian and Volkswagen engineering standards. The genuine electrical installation kit provides the electrical supply, and ensures that the trailer can be operated safely. Full integration into the vehicle's CAN-bus network is provided for all components, including support for the vehicle-trailer stabilisation system.