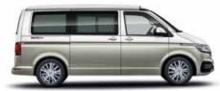

Bay Leaf Green

**Reflex Silver** 

Candy White / Copper Bronze

Candy White / Bay Leaf Green

Candy White / Ascot Grey

17" alloy wheel -ARACAJU

7 J x 17. In silver. With 235/55 R 17 tyres

Seat upholstery