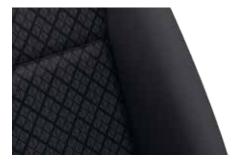

#### Interior

- Five (5) or Seven (7) seater<sup>1</sup>
- 3-seater bench with reclining seat mechanism and storage compartment, movable, in 3rd row
- 180° swivel seats with armrests and lumbar supports for driver and front passengers seats
- Leather-wrapped steering wheel, height and longitudinal adjustment
- Rear seat rail system, allowing longitudinal adjustment
- Carpet floor for front cabin in Titanium Black
- Plastic floor for passenger compartment in Titanium Black
- · Cloth seat covering in "Quadratic"
- LED interior lighting with two reading lights in the roof console

Quadratic Cloth seat upholstery in Titanium Black

Art Velour Two-colour microfleece seat upholstery in Palladium/Titanium Black

Please note: Metallic and Two-tone paint are optional at extra costs. The print process does not allow for exact reproduction of the exterior or the upholstery colours. Please contact your Volkswagen Dealer for further information on colours and upholstery combinations.