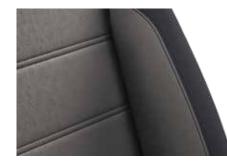

#### Interior

- Five (5) or Seven (7) seater<sup>1</sup>
- 3-seater bench with reclining seat mechanism and storage compartment, movable, in 3rd row
- 180° swivel seats with armrests and lumbar supports for driver and front passengers seats
- Leather-wrapped steering wheel, height and longitudinal adjustment
- Rear seat rail system, allowing longitudinal adjustment
- Carpet floor for front cabin in Titanium Black
- Plastic floor for passenger compartment in Titanium Black
- · Cloth seat covering in "Quadratic"
- LED interior lighting with two reading lights in the roof console

Quadratic Cloth seat upholstery in Titanium Black

Art Velour Two-colour microfleece seat upholstery in Palladium/Titanium Black

Please note: Metallic and Two-tone paint are optional at extra costs. The print process does not allow for exact reproduction of the exterior or the upholstery colours. Please contact your Volkswagen Dealer for further information on colours and upholstery combinations.