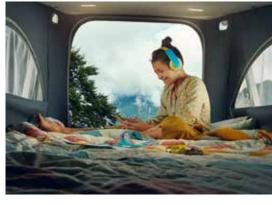

## Maximum comfort. Total freedom

The spacious cabin offers excellent acoustic and thermal insulation while providing plenty of room to spread yourself out. Accommodates sleeping for up to four people including the loft space which is fitted with sprung bed base and a panorama window with clear view to the horizon. The central camper control panel enables you to dim the LED ambient lighting, manage the heating system and operate the optional electro-hydraulic elevating roof.

#### **Camping equipment**

- Manual elevating roof with two side windows and panorama front opening window
- Fully sprung loft bed (1,200mm x 2,000mm) with comfortable mattress
- Bed extension for rear bench seat with comfort sleeping mattress
- Camping table and two folding chairs
- · Camper control unit with touch screen
- Pull-out awning with housing and rail in black or silver
- Magnetic rechargeable torch