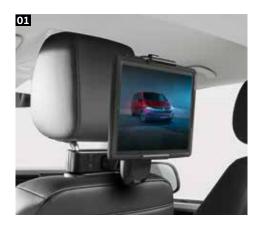

**OI** Travel & Comfort system - Tablet holder. The Volkswagen innovative Travel & Comfort system has a basic module that is simply fixed between the front seat headrest mountings and can be used with various attachments which brings comfort and convenience to any journey.