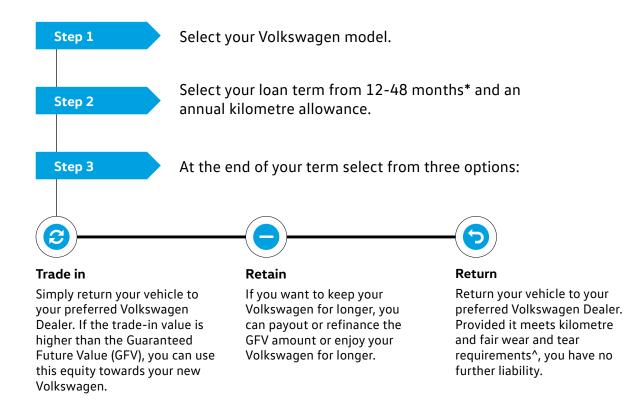

## Maximum comfort. Total freedom

The spacious cabin offers excellent acoustic and thermal insulation while providing plenty of room to spread yourself out. Accommodates sleeping for up to four people including the loft space which is fitted with sprung bed base and a panorama window with clear view to the horizon. The central camper control panel enables you to dim the LED ambient lighting, manage the heating system and operate the optional electro-hydraulic elevating roof.

#### Comfort at your fingertips.

The camper control panel provides you with a digital central unit that you can use to conveniently control many different functions such as setting auxiliary parking heater to continuously operate though out the night.

#### Elevating Roof.

The manual elevating roof can be easily unlocked through the interior opening and then pushed up. Alternatively the optional electro-hydraulic elevating roof can be opened and closed via a push of a button using the camper control panel.