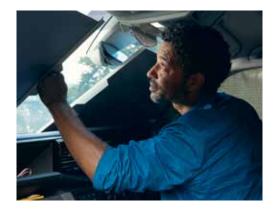

#### Elevating Roof.

The manual elevating roof can be easily unlocked through the interior opening and then pushed up. Alternatively the optional electro-hydraulic elevating roof can be opened and closed via a push of a button using the camper control panel.