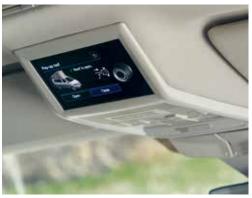

#### Comfort at your fingertips.

The camper control panel provides you with a digital central unit that you can use to conveniently control many different functions such as setting auxiliary parking heater to continuously operate though out the night.

After a long day exploring, there's nothing better than returning to your California to kick back and relax. With an impressive range of standard equipment, including the latest touch-screen radio and navigation systems and integrated wireless App-Connect.<sup>~</sup>

Image shows optional Discover Pro and Digital Cockpit.