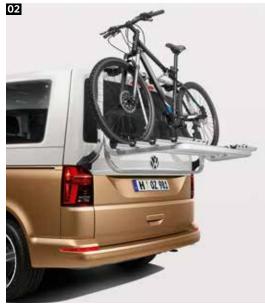

Please contact your local Volkswagen Dealer for compatible tablet devices.

**D2 Bicycle tailgate carrier.** With the ability to carry up to four adult sized bikes (max payload of 60kg), this genuine bicycle carrier is the perfect accessory for when travelling with friends or family. Designed to work around you, the carrier does not prohibit the opening of the tailgate, and allows the vehicle to be used as normal when the bikes are removed from the rack.