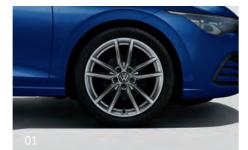

- 01 18" Pretoria in dark graphite matte
- **02** 18" Pretoria in gloss black
- 03 18" Pretoria in silver
- **04** Dynamic hub cap

- **05** Universal traffic recorder
- 06 Premium boot liner
- **07** Luggage compartment loadliner
- **08** Luggage compartment reversible mat with protective flap