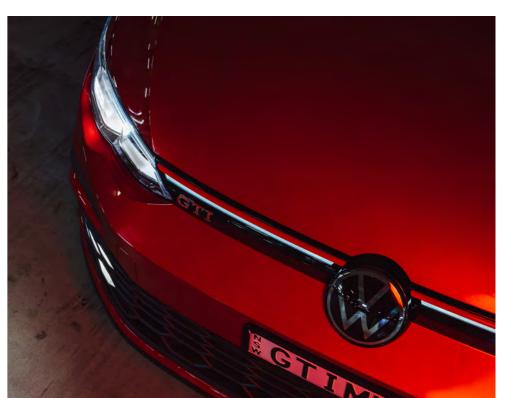

Special mention must always be made of the Golf R-Line and Golf GTI whenever discussing vehicle aesthetics. Sporty exterior and interior styling in the Golf R-Line convey a sense of speed and athleticism. As for the iconic Golf GTI, all of the model's traditional design hallmarks have been retained, but improved upon. The famous red radiator grille stripe is now illuminated (it forms part of the LED daytime running lights). And the characteristic black honeycomb air intake now features a striking arrangement of LEDs on either side to create the vehicle's fog lights. Of course, the Golf GTI wouldn't be the same if it wasn't for the vehicle's distinctive dual chrome exhaust tailpipes and potent-looking red brake callipers. No matter which Golf you drive, you can't help but make a bold design statement.