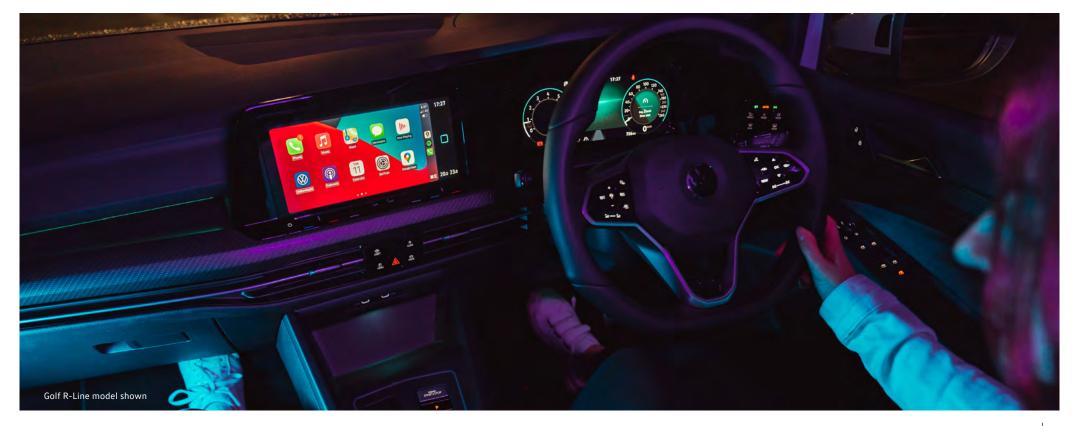

# **Technology**

In keeping with Volkswagen's commitment to technology that excites and inspires, the cabin of the new Golf receives the very latest in digital innovation.

Foremost among the inclusions in the new Golf Life (and Golf R-Line and Golf GTI) is the Innovision Cockpit, an immersive, fully digital driver display landscape consisting of Digital Cockpit Pro and 10-inch Discover Pro navigation system. The intuitive touchscreens mean that many of the buttons and controls traditionally found on a dashboard have been made a thing of the past.

In the Golf, App-Connect~ for Apple CarPlay® and Android Auto™ and four USB-C ports mean you're only a touch away from all your favourite apps and media files. DAB+ digital radio ensures you're receiving superior audio quality and have more stations to choose from. And Keyless start makes it a cinch to jump in your Golf and just drive away. The Golf Life ups the 'connectivity' ante with Wireless App-Connect~ and wireless charging, as well other impressive features such as Keyless Access. As befitting its sporty styling, the Golf R-Line incorporates a multi-function sports steering wheel and stainless steel pedals, dark tinted rear and side windows and progressive steering (features also found in the Golf GTI).