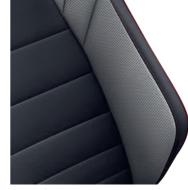

# Interior

Driver and passengers alike are immediately struck by how comfortable and solid the newest Volkswagen Golf feels, plus how easily it mixes quality design and functionality. The Golf's solidity comes through in the reassuring 'thunk' you hear when closing any of its doors, but it's also apparent in the reassuring fixtures and finishes used right throughout the cabin. Advanced German engineering ensures that every facet of the interior has a role to play, that the cabin layout is logical and ordered by definition, and that comfort and practicality are second to none. The ergonomic appeal of any cabin can be measured by how refreshed vehicle occupants feel once they have finished a long drive. In this regard the Golf excels. Adjustable seating and steering mean drivers can find an ideal driving position to sustain them on long road trips. Low levels of noise/vibration/harshness (NVH) make every journey a relaxing one, as do controls that fall easily to hand and small touches like rear air-conditioning vents for rear passenger comfort.

Golf - Standard Seats Cloth

Golf Life - Comfort Seats Comfort cloth

Golf Life - Comfort sport seats (Optional) Microfleece-cloth

Golf Life - R-Line Sports cloth-Microfleece

Please note: Premium (P), Metallic (M), Premium Metallic (PM) and Pearl Effect (PE) paint are optional at additional cost, except GTI. Premium Metallic (PM) paint is optional at additional cost GTI. The print process does not allow for exact reproduction of the exterior or the upholstery colours. Please contact your Volkswagen Dealer for further information on colours and upholstery combinations.