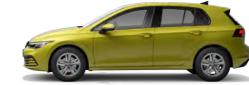

# **Exterior**

The Volkswagen Golf long ago established itself as belonging to the pantheon of automotive design classics. That's why this 8th generation of the Golf marks an evolution, rather than a revolution, of the shape that is known and loved by so many.

An updated body structure means the Golf is safer than it has ever been, while dynamic new front bumper styling, eye-catching lower air intake grille, narrow LED headlights and slim radiator grille incorporating the redesigned Volkswagen roundel all represent the next stage in the design evolution of the Golf.

Viewed in profile, a prominent character line draws the eye from the front headlights to powerful rear haunches. The rear design of the Golf contributes to the cohesive whole. Horizontal lines and narrow LED headlights either side of the Golf nameplate convey an impression of width, while the smooth lines of the tailgate act in harmony with the Golf's elegant rear diffuser.