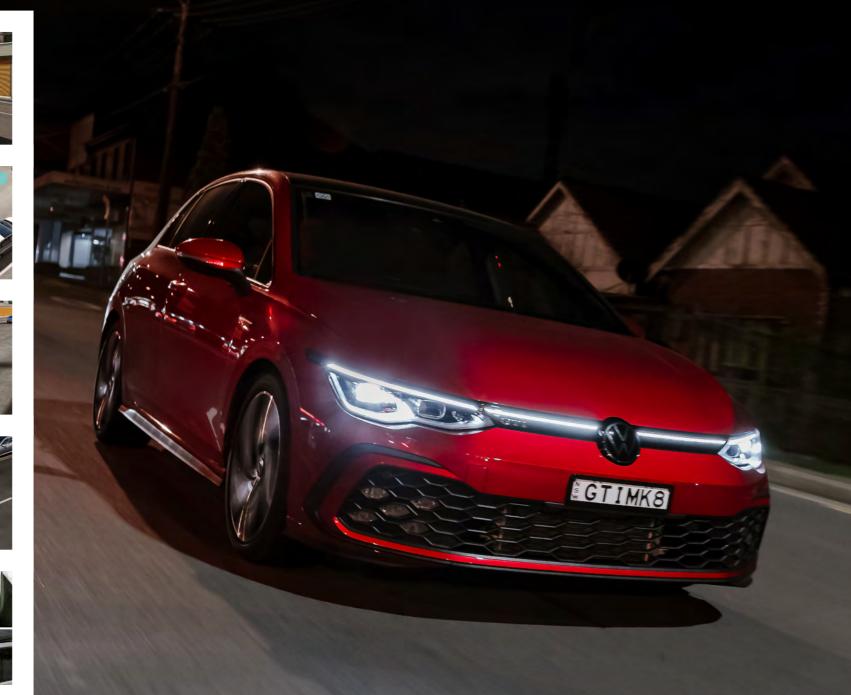

Timeless Golf styling combines with new dynamic design elements to form a vehicle that is both reassuringly familiar and strikingly contemporary. Nowhere is this more evident than in the latest generation of Golf GTI, which takes all of the GTI's archetypal styling cues, such as red stripe across the radiator grille and honeycomb air intake, and gives them a thoroughly modern flourish. Updated features such as dynamic new front styling and redesigned LED headlights and taillights in the Golf GTI and across the entire range reveal a vehicle whose every element has been carefully considered.

Special mention must always be made of the Golf R-Line and Golf GTI whenever discussing vehicle aesthetics. Sporty exterior and interior styling in the Golf R-Line convey a sense of speed and athleticism. As for the iconic Golf GTI, all of the model's traditional design hallmarks have been retained, but improved upon. The famous red radiator grille stripe is now illuminated (it forms part of the LED daytime running lights). And the characteristic black honeycomb air intake now features a striking arrangement of LEDs on either side to create the vehicle's fog lights. Of course, the Golf GTI wouldn't be the same if it wasn't for the vehicle's distinctive dual chrome exhaust tailpipes and potent-looking red brake callipers. No matter which Golf you drive, you can't help but make a bold design statement.

# The **Golf GTI**

With its impressive pedigree, outstanding performance characteristics and potent styling, the Golf GTI is the small sports car that other vehicles can only aspire to be.

The 8th evolution of Volkswagen's original hot hatch incorporates all of the technical upgrades added to the recent model update, plus with new suspension materials and configurability options. New styling updates, such as striking LED front fog lights, sculpted front seats and Innovision Cockpit improve on what is already a design classic.

Every drive in the Golf GTI is informed by a performance philosophy that prioritises exhilaration and downright driving fun. The GTI's punchy TSI turbocharged petrol engine generates 180kW of power and 370Nm of torque. It pairs perfectly with Volkswagen's 7-speed wet clutch DSG (Direct Shift Gearbox) transmission, now equipped with 'shift by wire' technology in place of a selector lever.