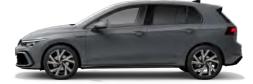

Special mention must always be made of the Golf R-Line and Golf GTI whenever discussing vehicle aesthetics. Sporty exterior and interior styling in the Golf R-Line convey a sense of speed and athleticism. As for the iconic Golf GTI, all of the model's traditional design hallmarks have been retained, but improved upon. The famous red radiator grille stripe is now illuminated (it forms part of the LED daytime running lights). And the characteristic black honeycomb air intake now features a striking arrangement of LEDs on either side to create the vehicle's fog lights. Of course, the Golf GTI wouldn't be the same if it wasn't for the vehicle's distinctive dual chrome exhaust tailpipes and potent-looking red brake callipers. No matter which Golf you drive, you can't help but make a bold design statement.