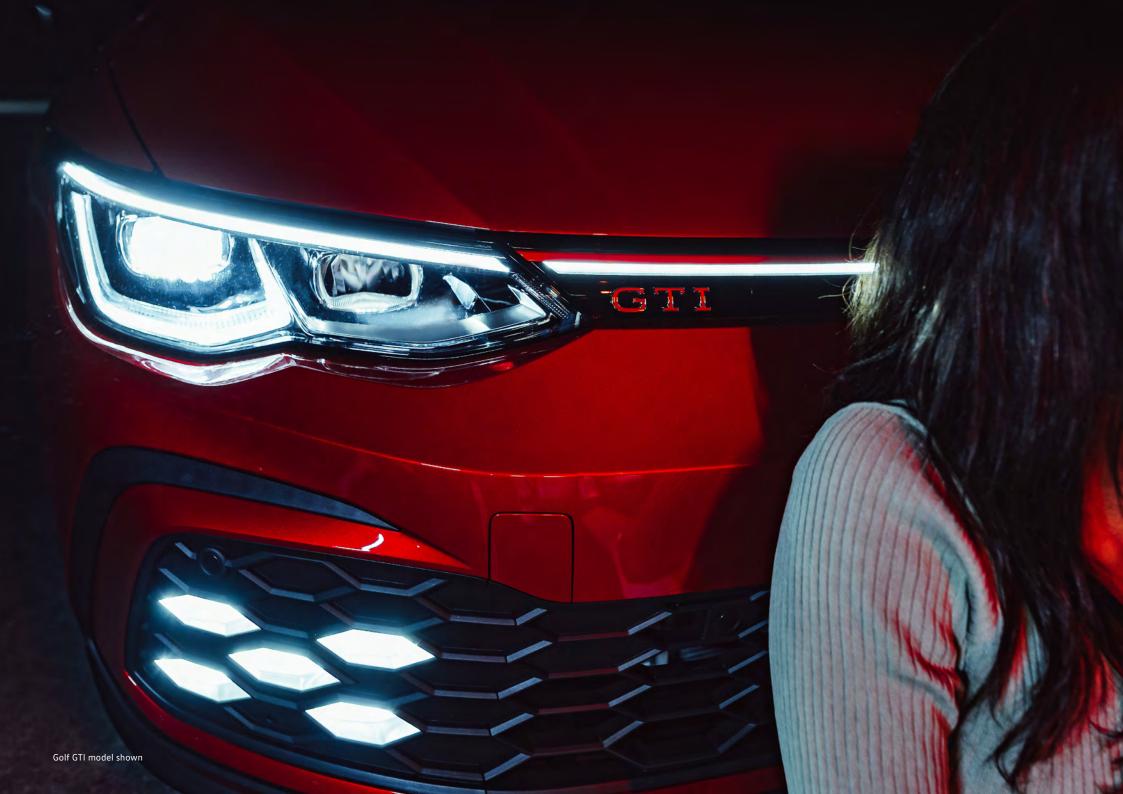

Timeless Golf styling combines with new dynamic design elements to form a vehicle that is both reassuringly familiar and strikingly contemporary. Nowhere is this more evident than in the latest generation of Golf GTI, which takes all of the GTI's archetypal styling cues, such as red stripe across the radiator grille and honeycomb air intake, and gives them a thoroughly modern flourish. Updated features such as dynamic new front styling and redesigned LED headlights and taillights in the Golf GTI and across the entire range reveal a vehicle whose every element has been carefully considered.

Special mention must always be made of the Golf R-Line and Golf GTI whenever discussing vehicle aesthetics. Sporty exterior and interior styling in the Golf R-Line convey a sense of speed and athleticism. As for the iconic Golf GTI, all of the model's traditional design hallmarks have been retained, but improved upon. The famous red radiator grille stripe is now illuminated (it forms part of the LED daytime running lights). And the characteristic black honeycomb air intake now features a striking arrangement of LEDs on either side to create the vehicle's fog lights. Of course, the Golf GTI wouldn't be the same if it wasn't for the vehicle's distinctive dual chrome exhaust tailpipes and potent-looking red brake callipers. No matter which Golf you drive, you can't help but make a bold design statement.