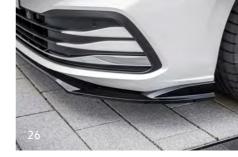

Also at the fingertips is Driver Profile Selection, which allows for easy selection of Comfort, Normal, Sport or Individual modes. Each profile setting adjusts the Golf GTI's Adaptive Chassis Control to fine-tune the vehicle's driving characteristics and emphasise the unbridled experience of driving a GTI.