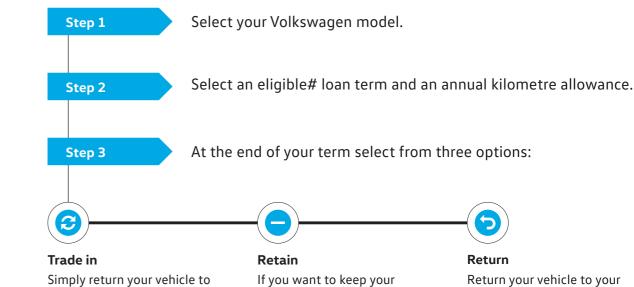

# Volkswagen Choice<sup>^</sup>

Guarantee the minimum future value of your Volkswagen

Naturally we understand that your Volkswagen represents a valuable investment, so we undterstand that you want to maintain it in premium condition. Volkswagen Choice^ is a finance program tailored to the requirements of Volkswagen owners by providing assurance around your Volkswagen's future value^, whilst offering simple monthly instalment financing options.

Whether you are selecting your new Volkswagen for business or personal use, you can choose the contract term that best suits your requirements. Enjoy the confidence that comes from having locked in a minimum value up front to be attributed to your vehicle at the end of your contract<sup>^</sup>. There are also no account keeping fees with a fixed interest rate.

Volkswagen for longer, you

can payout or refinance the

GFV amount to enjoy your

Volkswagen for longer.

preferred Volkswagen Dealer.

Provided it meets kilometre

requirements<sup>^</sup>, you have no

and fair wear and tear

further liability.

^Volkswagen Guaranteed Future Value consists of an option to return your vehicle to Volkswagen Financial Services (VFS) ABN 20 097 071 460, Australian Credit Licence 389344, at the end of the term and requires VFS to purchase the vehicle at an agreed price determined by VFS, known as the Guaranteed Future Value (GFV). #Eligible loan terms include 12-60 months, vary by model and are subject to change, ask dealer for more information. At the endt of the term, you can elect to: (1) trade-in; (2) return; or (3) retain the vehicle by paying the GFV, which is a lump sum owed to VFS at the end of the loan term after all repayments have been made. You will be liable for any loan contract deficit and additional charges if you exceed the nominated kilometre allowance and/or the vehicle is not in an acceptable condition. Available on new and demonstrator Volkswagen vehicles for selected models. Contact your Official Volkswagen Dealer to verify eligible vehicles for this program. Fleet, government, rental buyers, hire car and chauffeur companies excluded.

your preferred Volkswagen

higher than the Guaranteed

Future Value (GFV)^, you can

use this equity towards your

new Volkswagen.

Dealer. If the trade-in value is

<sup>1.</sup> Conditions and exclusions apply, see https://www.volkswagen.com.au/en/owners-service/warranty.html. Your rights under this warranty are provided in addition to, and in some cases overlap with, consumer guarantees under the Australian Consumer Law and do not limit or replace them.