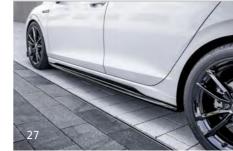

# The Golf Wagon

There's no denying the advantages offered by the Golf Wagon when life demands you need extra cabin and luggage space. Brimming with all the equipment, safety features and technology found in the Golf hatch, the Golf Wagon adds a longer wheelbase to give it more legroom and impressive luggage capacity.