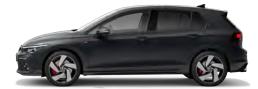

Special mention must always be made of the Golf R-Line and Golf GTI whenever discussing vehicle aesthetics. Sporty exterior and interior styling in the Golf R-Line convey a sense of speed and athleticism. As for the iconic Golf GTI, all of the model's traditional design hallmarks have been retained, but improved upon. The famous red radiator grille stripe is now illuminated (it forms part of the LED daytime running lights). And the characteristic black honeycomb air intake now features a striking arrangement of LEDs on either side to create the vehicle's fog lights. Of course, the Golf GTI wouldn't be the same if it wasn't for the vehicle's distinctive dual chrome exhaust tailpipes and potent-looking red brake callipers. No matter which Golf you drive, you can't help but make a bold design statement.

# The **Golf GTI**

With its impressive pedigree, outstanding performance characteristics and potent styling, the Golf GTI is the small sports car that other vehicles can only aspire to be.

The 8th evolution of Volkswagen's original hot hatch incorporates all of the technical upgrades added to the recent model update, plus with new suspension materials and configurability options. New styling updates, such as striking LED front fog lights, sculpted front seats and Innovision Cockpit improve on what is already a design classic.