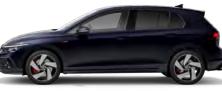

Timeless Golf styling combines with new dynamic design elements to form a vehicle that is both reassuringly familiar and strikingly contemporary. Nowhere is this more evident than in the latest generation of Golf GTI, which takes all of the GTI's archetypal styling cues, such as red stripe across the radiator grille and honeycomb air intake, and gives them a thoroughly modern flourish. Updated features such as dynamic new front styling and redesigned LED headlights and taillights in the Golf GTI and across the entire range reveal a vehicle whose every element has been carefully considered.

Special mention must always be made of the Golf R-Line and Golf GTI whenever discussing vehicle aesthetics. Sporty exterior and interior styling in the Golf R-Line convey a sense of speed and athleticism. As for the iconic Golf GTI, all of the model's traditional design hallmarks have been retained, but improved upon. The famous red radiator grille stripe is now illuminated (it forms part of the LED daytime running lights). And the characteristic black honeycomb air intake now features a striking arrangement of LEDs on either side to create the vehicle's fog lights. Of course, the Golf GTI wouldn't be the same if it wasn't for the vehicle's distinctive dual chrome exhaust tailpipes and potent-looking red brake callipers. No matter which Golf you drive, you can't help but make a bold design statement.

# The **Golf GTI**

With its impressive pedigree, outstanding performance characteristics and potent styling, the Golf GTI is the small sports car that other vehicles can only aspire to be.

The 8th evolution of Volkswagen's original hot hatch incorporates all of the technical upgrades added to the recent model update, plus with new suspension materials and configurability options. New styling updates, such as striking LED front fog lights, sculpted front seats and Innovision Cockpit improve on what is already a design classic.