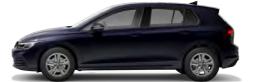

# **Exterior**

The Volkswagen Golf long ago established itself as belonging to the pantheon of automotive design classics. That's why this 8th generation of the Golf marks an evolution, rather than a revolution, of the shape that is known and loved by so many.

An updated body structure means the Golf is safer than it has ever been, while dynamic new front bumper styling, eye-catching lower air intake grille, narrow LED headlights and slim radiator grille incorporating the redesigned Volkswagen roundel all represent the next stage in the design evolution of the Golf.

Viewed in profile, a prominent character line draws the eye from the front headlights to powerful rear haunches. The rear design of the Golf contributes to the cohesive whole. Horizontal lines and narrow LED headlights either side of the Golf nameplate convey an impression of width, while the smooth lines of the tailgate act in harmony with the Golf's elegant rear diffuser.