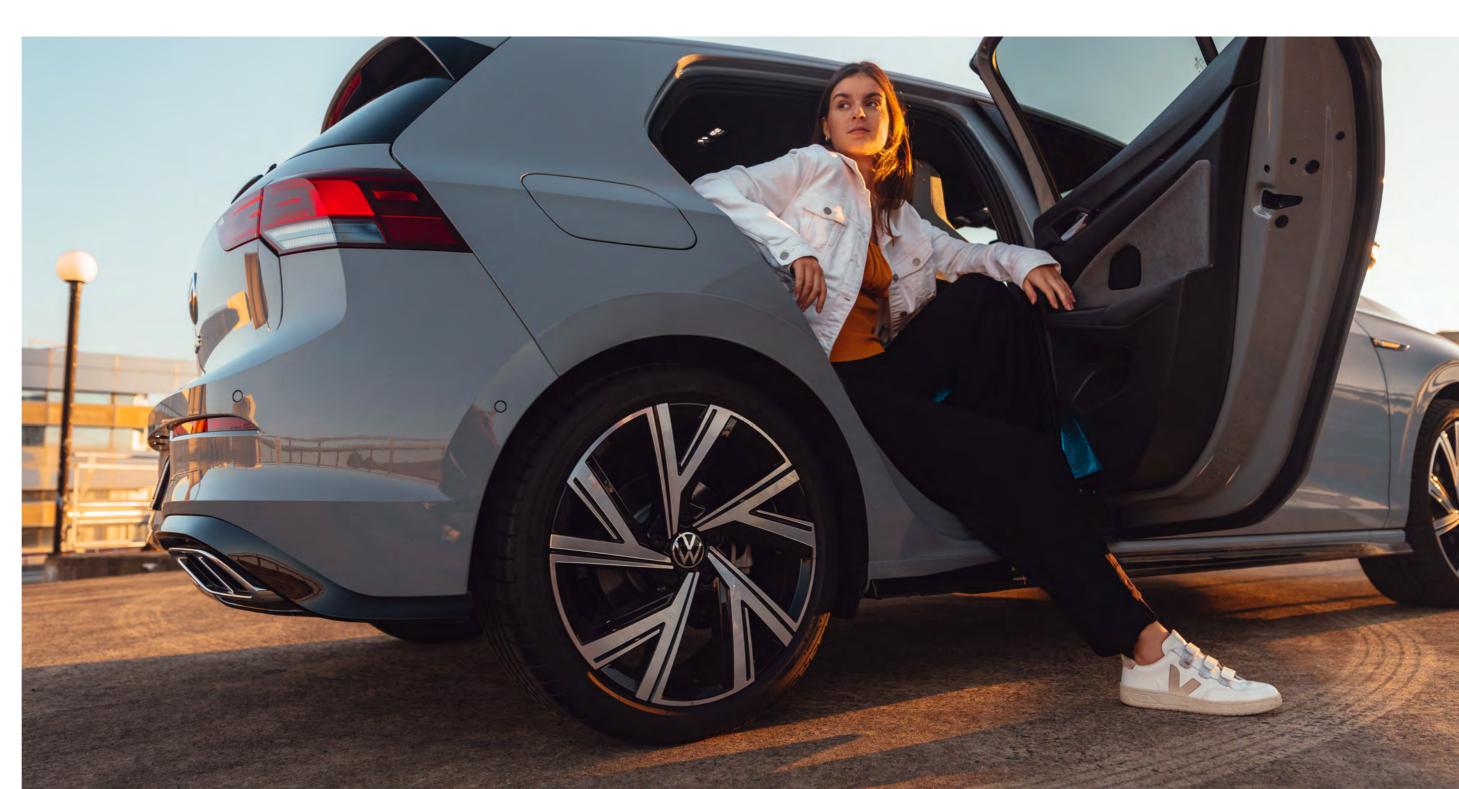

# **Exterior**

The Volkswagen Golf long ago established itself as belonging to the pantheon of automotive design classics. That's why this 8th generation of the Golf marks an evolution, rather than a revolution, of the shape that is known and loved by so many.

An updated body structure means the Golf is safer than it has ever been, while dynamic new front bumper styling, eye-catching lower air intake grille, narrow LED headlights and slim radiator grille incorporating the redesigned Volkswagen roundel all represent the next stage in the design evolution of the Golf.

Viewed in profile, a prominent character line draws the eye from the front headlights to powerful rear haunches. The rear design of the Golf contributes to the cohesive whole. Horizontal lines and narrow LED headlights either side of the Golf nameplate convey an impression of width, while the smooth lines of the tailgate act in harmony with the Golf's elegant rear diffuser.