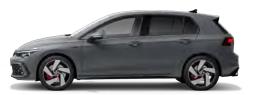

# **Exterior**

The Volkswagen Golf long ago established itself as belonging to the pantheon of automotive design classics. That's why this 8th generation of the Golf marks an evolution, rather than a revolution, of the shape that is known and loved by so many.

An updated body structure means the Golf is safer than it has ever been, while dynamic new front bumper styling, eye-catching lower air intake grille, narrow LED headlights and slim radiator grille incorporating the redesigned Volkswagen roundel all represent the next stage in the design evolution of the Golf.

Viewed in profile, a prominent character line draws the eye from the front headlights to powerful rear haunches. The rear design of the Golf contributes to the cohesive whole. Horizontal lines and narrow LED headlights either side of the Golf nameplate convey an impression of width, while the smooth lines of the tailgate act in harmony with the Golf's elegant rear diffuser.

Special mention must always be made of the Golf R-Line and Golf GTI whenever discussing vehicle aesthetics. Sporty exterior and interior styling in the Golf R-Line convey a sense of speed and athleticism. As for the iconic Golf GTI, all of the model's traditional design hallmarks have been retained, but improved upon. The famous red radiator grille stripe is now illuminated (it forms part of the LED daytime running lights). And the characteristic black honeycomb air intake now features a striking arrangement of LEDs on either side to create the vehicle's fog lights. Of course, the Golf GTI wouldn't be the same if it wasn't for the vehicle's distinctive dual chrome exhaust tailpipes and potent-looking red brake callipers. No matter which Golf you drive, you can't help but make a bold design statement.