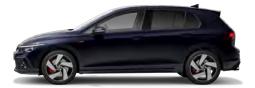

# **Exterior**

The Volkswagen Golf long ago established itself as belonging to the pantheon of automotive design classics. That's why this 8th generation of the Golf marks an evolution, rather than a revolution, of the shape that is known and loved by so many.

An updated body structure means the Golf is safer than it has ever been, while dynamic new front bumper styling, eye-catching lower air intake grille, narrow LED headlights and slim radiator grille incorporating the redesigned Volkswagen roundel all represent the next stage in the design evolution of the Golf.

Viewed in profile, a prominent character line draws the eye from the front headlights to powerful rear haunches. The rear design of the Golf contributes to the cohesive whole. Horizontal lines and narrow LED headlights either side of the Golf nameplate convey an impression of width, while the smooth lines of the tailgate act in harmony with the Golf's elegant rear diffuser.

Special mention must always be made of the Golf R-Line and Golf GTI whenever discussing vehicle aesthetics. Sporty exterior and interior styling in the Golf R-Line convey a sense of speed and athleticism. As for the iconic Golf GTI, all of the model's traditional design hallmarks have been retained, but improved upon. The famous red radiator grille stripe is now illuminated (it forms part of the LED daytime running lights). And the characteristic black honeycomb air intake now features a striking arrangement of LEDs on either side to create the vehicle's fog lights. Of course, the Golf GTI wouldn't be the same if it wasn't for the vehicle's distinctive dual chrome exhaust tailpipes and potent-looking red brake callipers. No matter which Golf you drive, you can't help but make a bold design statement.