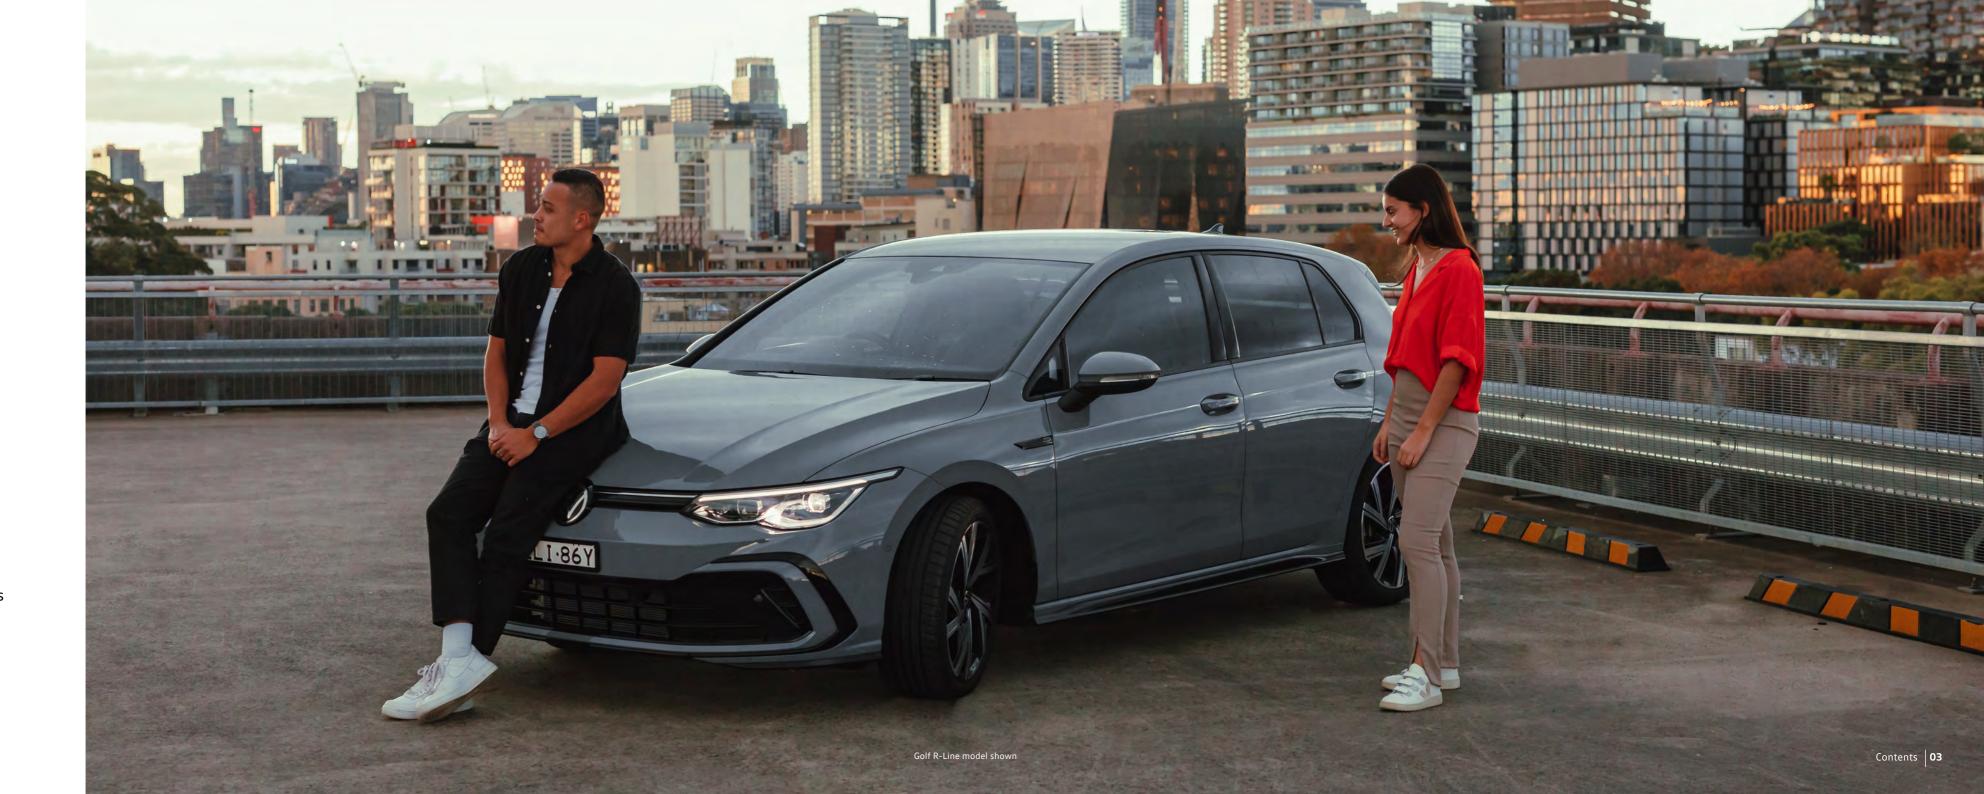

# **Exterior**

The Volkswagen Golf long ago established itself as belonging to the pantheon of automotive design classics. That's why this 8th generation of the Golf marks an evolution, rather than a revolution, of the shape that is known and loved by so many.

An updated body structure means the Golf is safer than it has ever been, while dynamic new front bumper styling, eye-catching lower air intake grille, narrow LED headlights and slim radiator grille incorporating the redesigned Volkswagen roundel all represent the next stage in the design evolution of the Golf.

Viewed in profile, a prominent character line draws the eye from the front headlights to powerful rear haunches. The rear design of the Golf contributes to the cohesive whole. Horizontal lines and narrow LED headlights either side of the Golf nameplate convey an impression of width, while the smooth lines of the tailgate act in harmony with the Golf's elegant rear diffuser.