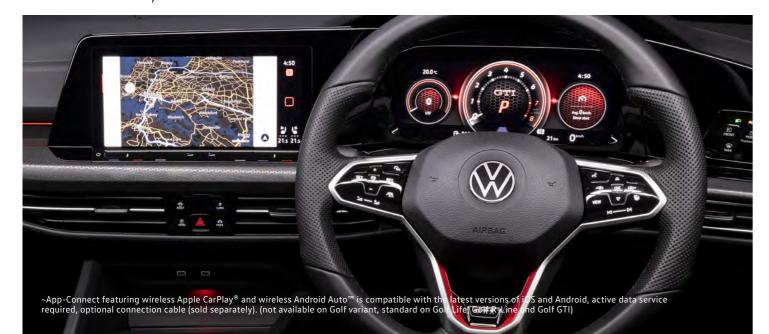

# **Technology**

In keeping with Volkswagen's commitment to technology that excites and inspires, the cabin of the new Golf receives the very latest in digital innovation.

Foremost among the inclusions in the new Golf Life (and Golf R-Line and Golf GTI) is the Innovision Cockpit, an immersive, fully digital driver display landscape consisting of Digital Cockpit Pro and 10-inch Discover Pro navigation system. The intuitive touchscreens mean that many of the buttons and controls traditionally found on a dashboard have been made a thing of the past.

In the Golf, App-Connect~ for Apple CarPlay® and Android Auto™ and four USB-C ports mean you're only a touch away from all your favourite apps and media files. DAB+ digital radio ensures you're receiving superior audio quality and have more stations to choose from. And Keyless start makes it a cinch to jump in your Golf and just drive away. The Golf Life ups the 'connectivity' ante with Wireless App-Connect~ and wireless charging, as well other impressive features such as Keyless Access. As befitting its sporty styling, the Golf R-Line incorporates a multi-function sports steering wheel and stainless steel pedals, dark tinted rear and side windows and progressive steering (features also found in the Golf GTI).