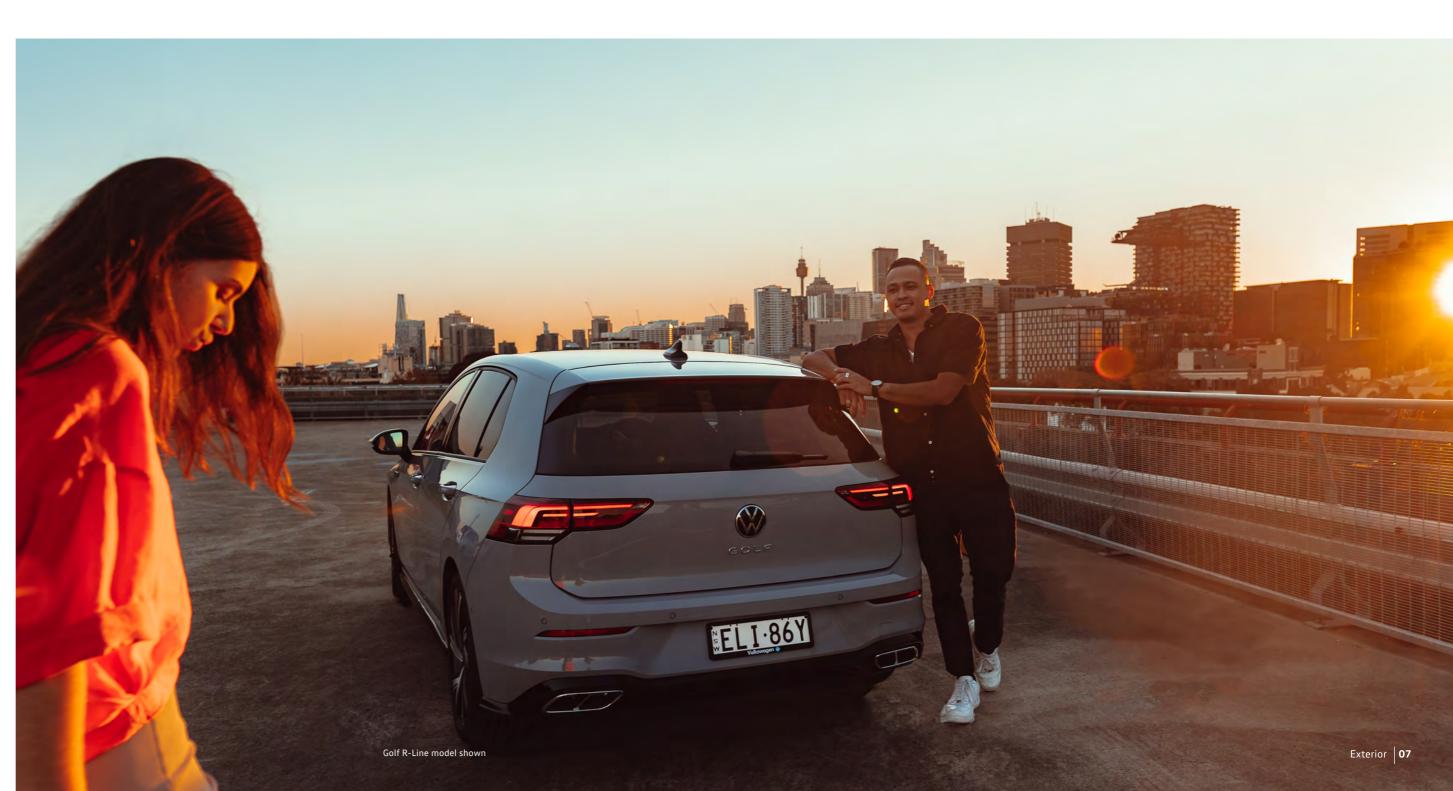

# **Exterior**

The Volkswagen Golf long ago established itself as belonging to the pantheon of automotive design classics. That's why this 8th generation of the Golf marks an evolution, rather than a revolution, of the shape that is known and loved by so many.

An updated body structure means the Golf is safer than it has ever been, while dynamic new front bumper styling, eye-catching lower air intake grille, narrow LED headlights and slim radiator grille incorporating the redesigned Volkswagen roundel all represent the next stage in the design evolution of the Golf.

Viewed in profile, a prominent character line draws the eye from the front headlights to powerful rear haunches. The rear design of the Golf contributes to the cohesive whole. Horizontal lines and narrow LED headlights either side of the Golf nameplate convey an impression of width, while the smooth lines of the tailgate act in harmony with the Golf's elegant rear diffuser.

Special mention must always be made of the Golf R-Line and Golf GTI whenever discussing vehicle aesthetics. Sporty exterior and interior styling in the Golf R-Line convey a sense of speed and athleticism. As for the iconic Golf GTI, all of the model's traditional design hallmarks have been retained, but improved upon. The famous red radiator grille stripe is now illuminated (it forms part of the LED daytime running lights). And the characteristic black honeycomb air intake now features a striking arrangement of LEDs on either side to create the vehicle's fog lights. Of course, the Golf GTI wouldn't be the same if it wasn't for the vehicle's distinctive dual chrome exhaust tailpipes and potent-looking red brake callipers. No matter which Golf you drive, you can't help but make a bold design statement.