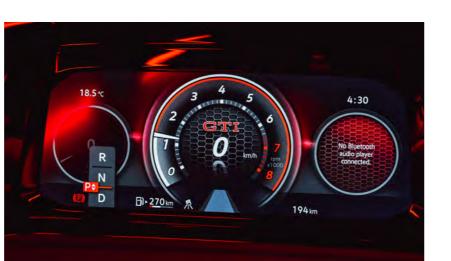

# **Technology**

In keeping with Volkswagen's commitment to technology that excites and inspires, the cabin of the new Golf receives the very latest in digital innovation.

Foremost among the inclusions in the new Golf Life (and Golf R-Line and Golf GTI) is the Innovision Cockpit, an immersive, fully digital driver display landscape consisting of Digital Cockpit Pro and 10-inch Discover Pro navigation system. The intuitive touchscreens mean that many of the buttons and controls traditionally found on a dashboard have been made a thing of the past.

Every drive in the Golf GTI is informed by a performance philosophy that prioritises exhilaration and downright driving fun. The GTI's punchy TSI turbocharged petrol engine generates 180kW of power and 370Nm of torque. It pairs perfectly with Volkswagen's 7-speed wet clutch DSG (Direct Shift Gearbox) transmission, now equipped with 'shift by wire' technology in place of a selector lever.