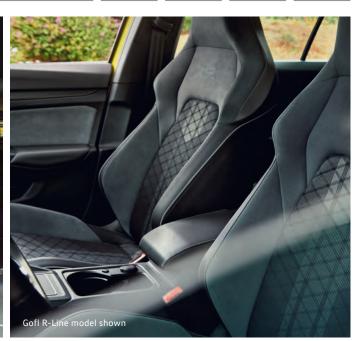

Special mention must always be made of the Golf R-Line and Golf GTI whenever discussing vehicle aesthetics. Sporty exterior and interior styling in the Golf R-Line convey a sense of speed and athleticism. As for the iconic Golf GTI, all of the model's traditional design hallmarks have been retained, but improved upon. The famous red radiator grille stripe is now illuminated (it forms part of the LED daytime running lights). And the characteristic black honeycomb air intake now features a striking arrangement of LEDs on either side to create the vehicle's fog lights. Of course, the Golf GTI wouldn't be the same if it wasn't for the vehicle's distinctive dual chrome exhaust tailpipes and potent-looking red brake callipers. No matter which Golf you drive, you can't help but make a bold design statement.

Nowhere does form and function intersect more completely than in the range-topping Golf GTI. With its honeycomb-patterned dash panel and door trims, sports seats with integrated head restraints, GTI-style tartan fabric, stainless steel pedals, the Golf GTI's interior is as distinctive – and impressive – as they come.