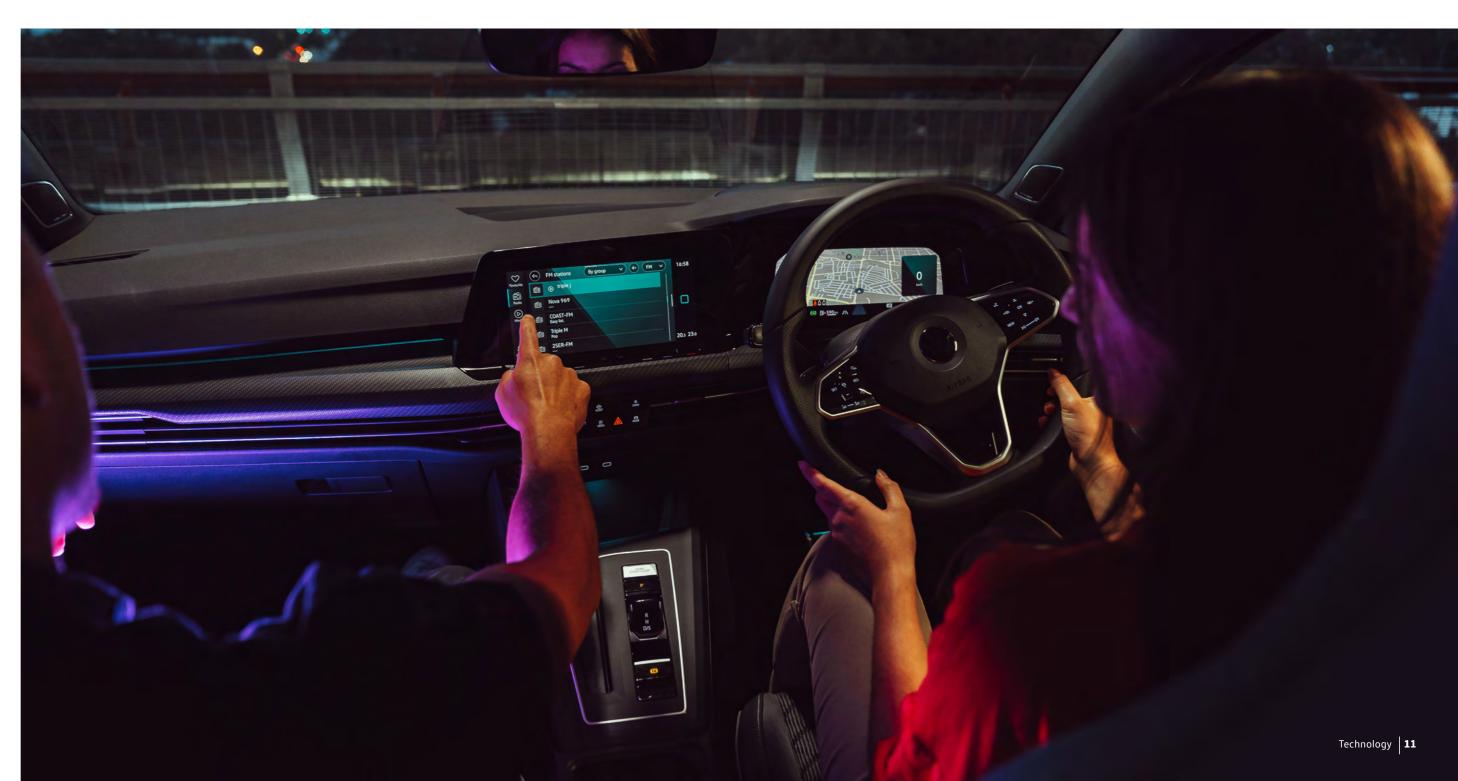

# **Technology**

In keeping with Volkswagen's commitment to technology that excites and inspires, the cabin of the new Golf receives the very latest in digital innovation.

Foremost among the inclusions in the new Golf Life (and Golf R-Line and Golf GTI) is the Innovision Cockpit, an immersive, fully digital driver display landscape consisting of Digital Cockpit Pro and 10-inch Discover Pro navigation system. The intuitive touchscreens mean that many of the buttons and controls traditionally found on a dashboard have been made a thing of the past.

In the Golf, App-Connect~ for Apple CarPlay® and Android Auto™ and four USB-C ports mean you're only a touch away from all your favourite apps and media files. DAB+ digital radio ensures you're receiving superior audio quality and have more stations to choose from. And Keyless start makes it a cinch to jump in your Golf and just drive away. The Golf Life ups the 'connectivity' ante with Wireless App-Connect~ and wireless charging, as well other impressive features such as Keyless Access. As befitting its sporty styling, the Golf R-Line incorporates a multi-function sports steering wheel and stainless steel pedals, dark tinted rear and side windows and progressive steering (features also found in the Golf GTI).