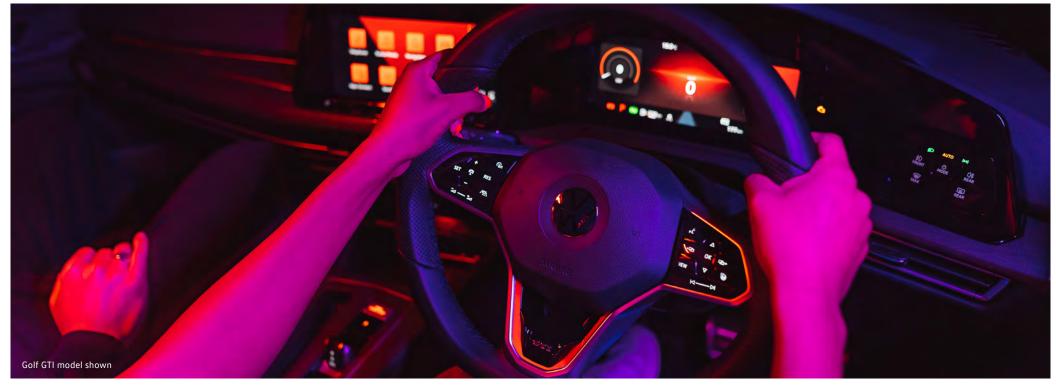

# **Technology**

In keeping with Volkswagen's commitment to technology that excites and inspires, the cabin of the new Golf receives the very latest in digital innovation.

Foremost among the inclusions in the new Golf Life (and Golf R-Line and Golf GTI) is the Innovision Cockpit, an immersive, fully digital driver display landscape consisting of Digital Cockpit Pro and 10-inch Discover Pro navigation system. The intuitive touchscreens mean that many of the buttons and controls traditionally found on a dashboard have been made a thing of the past.

Central to the IQ.DRIVE package is Travel Assist\*, a sophisticated driver aid that is especially suited to long journeys on the motorway. It uses the combined functions of Adaptive Cruise Control (ACC), Lane Assist and Side Assist to accelerate, brake and maintain the vehicle's position within its lane.

The capacitive steering wheel can detect whether the driver is fully in control of the steering wheel and will issue a visual and audible warning if control is not detected.

The system works in conjunction with the Golf's comprehensive Occupant Protection system, which incorporates eight airbags (front, front side and rear side, and curtain airbags) to shield the driver and passengers from the worst effects of a collision.