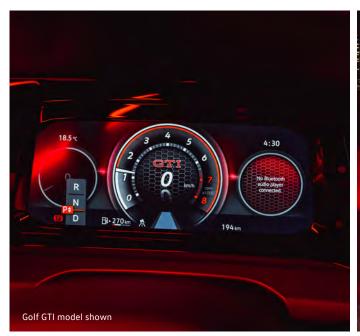

# **Technology**

In keeping with Volkswagen's commitment to technology that excites and inspires, the cabin of the new Golf receives the very latest in digital innovation.

Foremost among the inclusions in the new Golf Life (and Golf R-Line and Golf GTI) is the Innovision Cockpit, an immersive, fully digital driver display landscape consisting of Digital Cockpit Pro and 10-inch Discover Pro navigation system. The intuitive touchscreens mean that many of the buttons and controls traditionally found on a dashboard have been made a thing of the past.