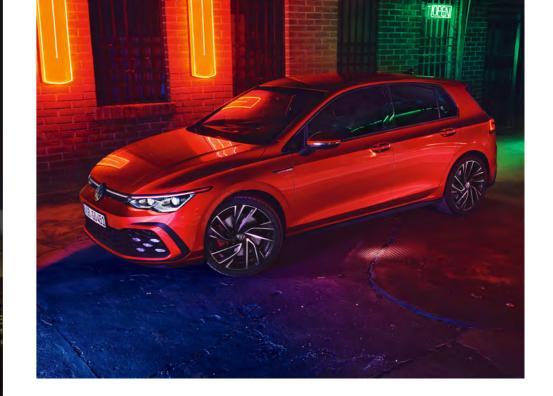

# The **Golf GTI**

With its impressive pedigree, outstanding performance characteristics and potent styling, the Golf GTI is the small sports car that other vehicles can only aspire to be.

The 8th evolution of Volkswagen's original hot hatch incorporates all of the technical upgrades added to the recent model update, plus with new suspension materials and configurability options. New styling updates, such as striking LED front fog lights, sculpted front seats and Innovision Cockpit improve on what is already a design classic.

Every drive in the Golf GTI is informed by a performance philosophy that prioritises exhilaration and downright driving fun. The GTI's punchy TSI turbocharged petrol engine generates 180kW of power and 370Nm of torque. It pairs perfectly with Volkswagen's 7-speed wet clutch DSG (Direct Shift Gearbox) transmission, now equipped with 'shift by wire' technology in place of a selector lever.