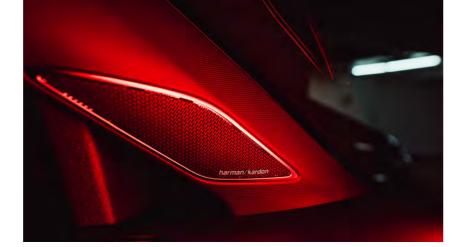

Best of all, owners of the Golf Wagon Life can select from among Volkswagen's impressive optional packages. The optional Sound & Vision Package will thrill drivers with its Head Up Display and Harman/Kardon premium audio system, with the optional Comfort & Style Package offering soothing Microfleece-cloth upholstery, Comfort sport front seats, 30-colour ambient lighting and a sweeping panoramic electric glass sunroof.

Every trip in the Golf is an adventure with the Sound & Vision package, available in the Golf Life and R-Line. Music has never sounded as good as it has through the premium Harman/Kardon audio system, with its eight speakers + centre speaker, subwoofer and powerful 12-channel amplifier. Also included in the package is a futuristic Head Up Display that projects useful vehicle information such as speed and navigation advice onto the windscreen, meaning drivers can keep their eyes firmly on the road.

The Sound and Style package is an optional extra for the Golf GTI. The Sound and Style package couples sophisticated technology inclusions such as the Harmon Kardon Premium Audio System and Head up display with stunning 19" Adelaide alloy wheels.