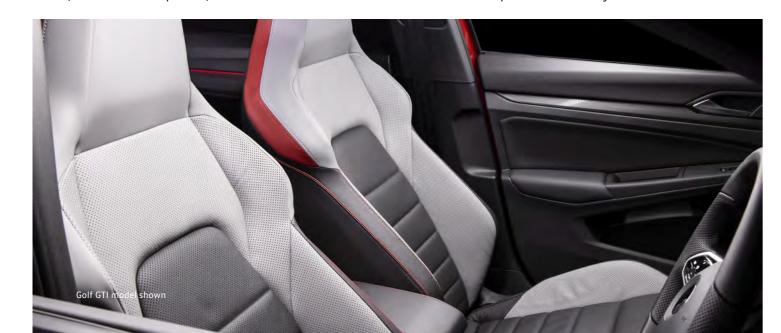

Nowhere does form and function intersect more completely than in the range-topping Golf GTI. With its honeycomb-patterned dash panel and door trims, sports seats with integrated head restraints, GTI-style tartan fabric, stainless steel pedals, the Golf GTI's interior is as distinctive – and impressive – as they come.