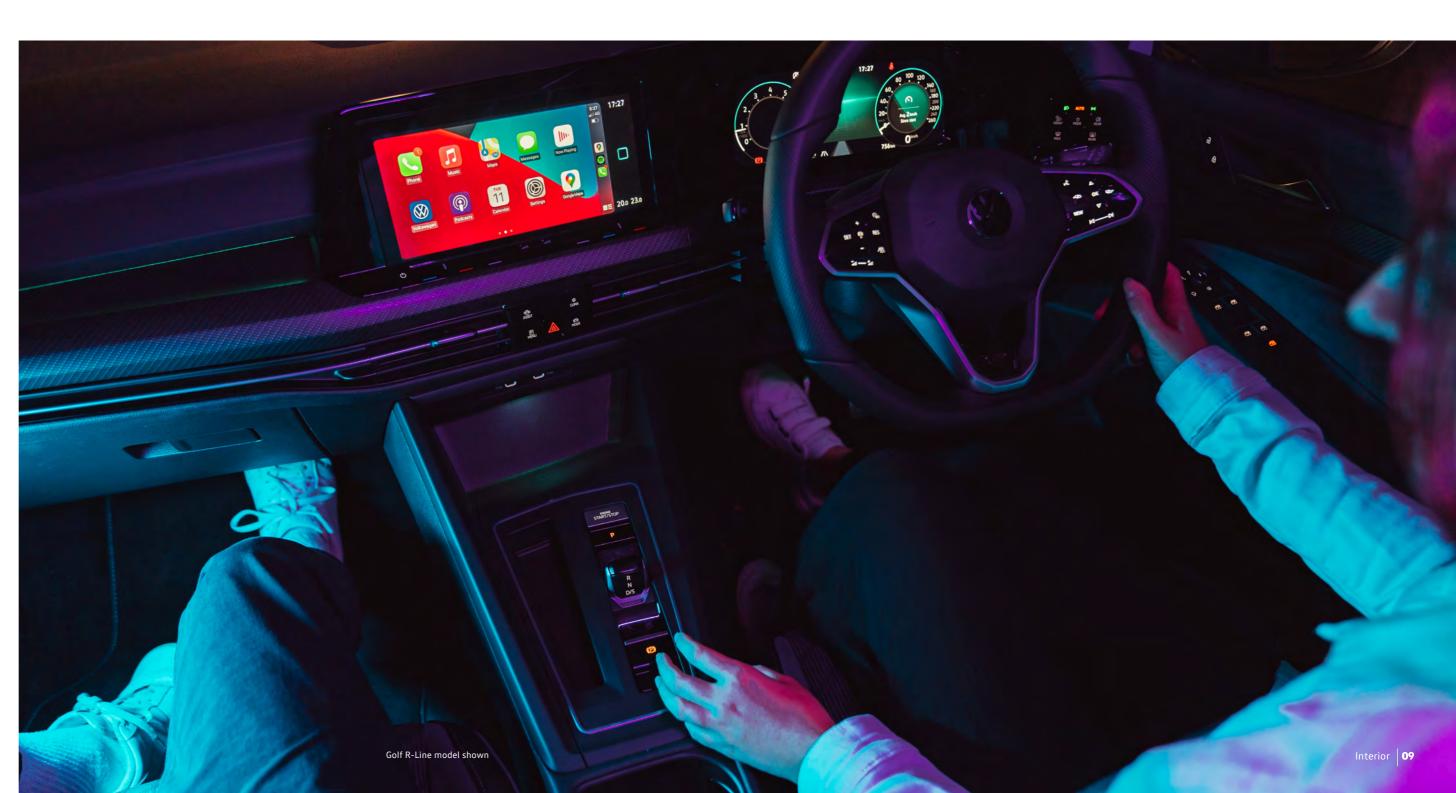

# **Technology**

In keeping with Volkswagen's commitment to technology that excites and inspires, the cabin of the new Golf receives the very latest in digital innovation.

Foremost among the inclusions in the new Golf Life (and Golf R-Line and Golf GTI) is the Innovision Cockpit, an immersive, fully digital driver display landscape consisting of Digital Cockpit Pro and 10-inch Discover Pro navigation system. The intuitive touchscreens mean that many of the buttons and controls traditionally found on a dashboard have been made a thing of the past.

In the Golf, App-Connect~ for Apple CarPlay® and Android Auto™ and four USB-C ports mean you're only a touch away from all your favourite apps and media files. DAB+ digital radio ensures you're receiving superior audio quality and have more stations to choose from. And Keyless start makes it a cinch to jump in your Golf and just drive away. The Golf Life ups the 'connectivity' ante with Wireless App-Connect~ and wireless charging, as well other impressive features such as Keyless Access. As befitting its sporty styling, the Golf R-Line incorporates a multi-function sports steering wheel and stainless steel pedals, dark tinted rear and side windows and progressive steering (features also found in the Golf GTI).