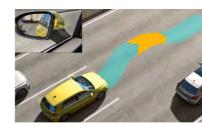

Central to the IQ.DRIVE package is Travel Assist\*, a sophisticated driver aid that is especially suited to long journeys on the motorway. It uses the combined functions of Adaptive Cruise Control (ACC), Lane Assist and Side Assist to accelerate, brake and maintain the vehicle's position within its lane.