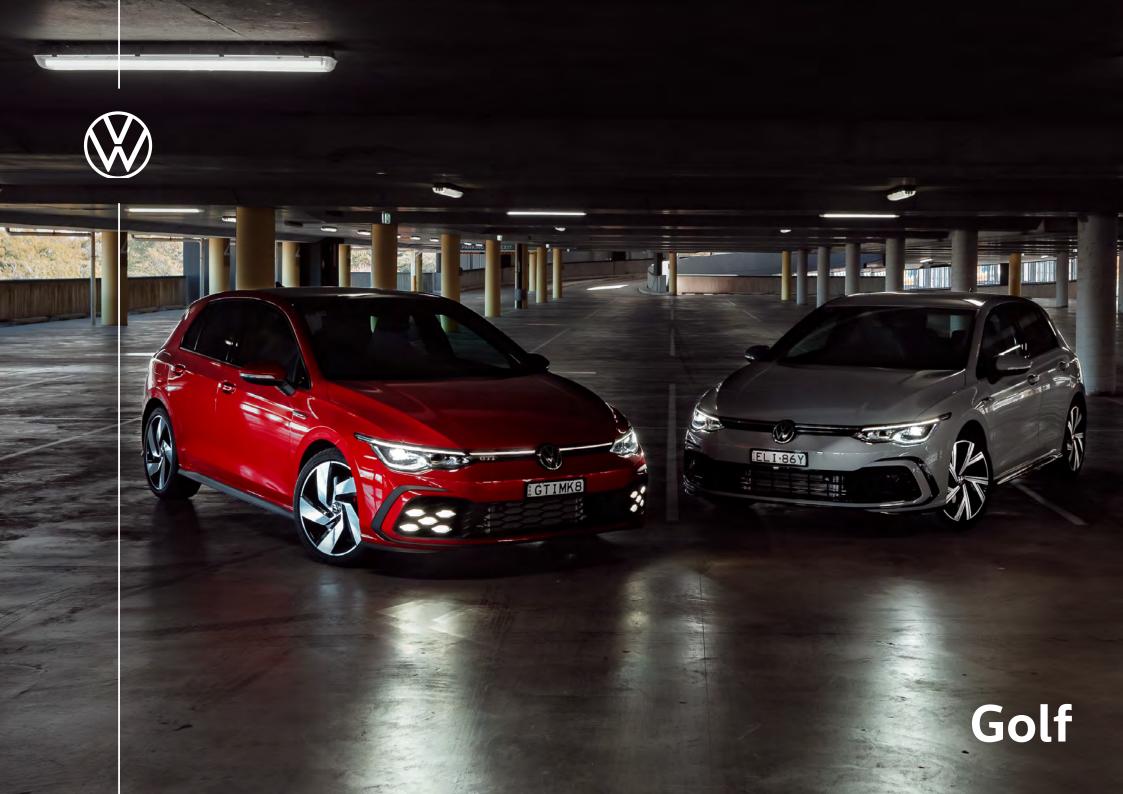

# Golf Fun for everyone

The Volkswagen Golf is that rare breed – an iconic vehicle with a heritage spanning almost 50 years, but one that moves resolutely with the times.

The latest Golf, the 8th generation to wear the venerated Golf badge, marks the next stage in the evolution of an automotive classic. All of the familiar Golf attributes are still present – from the entry to the range through to the potent Golf GTI – but this new generation of Golf has taken bold strides towards an era of digitalisation and autonomous driving.

Timeless Golf styling combines with new dynamic design elements to form a vehicle that is both reassuringly familiar and strikingly contemporary. Nowhere is this more evident than in the latest generation of Golf GTI, which takes all of the GTI's archetypal styling cues, such as red stripe across the radiator grille and honeycomb air intake, and gives them a thoroughly modern flourish. Updated features such as dynamic new front styling and redesigned LED headlights and taillights in the Golf GTI and across the entire range reveal a vehicle whose every element has been carefully considered.

Special mention must always be made of the Golf R-Line and Golf GTI whenever discussing vehicle aesthetics. Sporty exterior and interior styling in the Golf R-Line convey a sense of speed and athleticism. As for the iconic Golf GTI, all of the model's traditional design hallmarks have been retained, but improved upon. The famous red radiator grille stripe is now illuminated (it forms part of the LED daytime running lights). And the characteristic black honeycomb air intake now features a striking arrangement of LEDs on either side to create the vehicle's fog lights. Of course, the Golf GTI wouldn't be the same if it wasn't for the vehicle's distinctive dual chrome exhaust tailpipes and potent-looking red brake callipers. No matter which Golf you drive, you can't help but make a bold design statement.