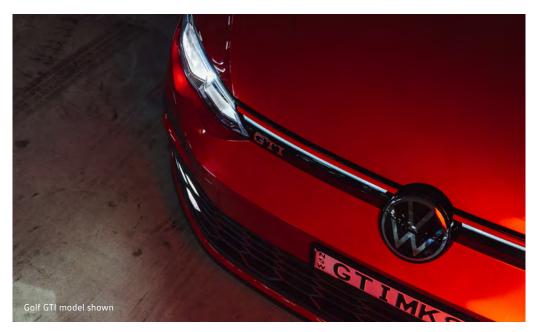

Timeless Golf styling combines with new dynamic design elements to form a vehicle that is both reassuringly familiar and strikingly contemporary. Nowhere is this more evident than in the latest generation of Golf GTI, which takes all of the GTI's archetypal styling cues, such as red stripe across the radiator grille and honeycomb air intake, and gives them a thoroughly modern flourish. Updated features such as dynamic new front styling and redesigned LED headlights and taillights in the Golf GTI and across the entire range reveal a vehicle whose every element has been carefully considered.

Special mention must always be made of the Golf R-Line and Golf GTI whenever discussing vehicle aesthetics. Sporty exterior and interior styling in the Golf R-Line convey a sense of speed and athleticism. As for the iconic Golf GTI, all of the model's traditional design hallmarks have been retained, but improved upon. The famous red radiator grille stripe is now illuminated (it forms part of the LED daytime running lights). And the characteristic black honeycomb air intake now features a striking arrangement of LEDs on either side to create the vehicle's fog lights. Of course, the Golf GTI wouldn't be the same if it wasn't for the vehicle's distinctive dual chrome exhaust tailpipes and potent-looking red brake callipers. No matter which Golf you drive, you can't help but make a bold design statement.