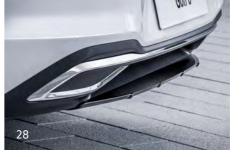

Special mention must always be made of the Golf R-Line and Golf GTI whenever discussing vehicle aesthetics. Sporty exterior and interior styling in the Golf R-Line convey a sense of speed and athleticism. As for the iconic Golf GTI, all of the model's traditional design hallmarks have been retained, but improved upon. The famous red radiator grille stripe is now illuminated (it forms part of the LED daytime running lights). And the characteristic black honeycomb air intake now features a striking arrangement of LEDs on either side to create the vehicle's fog lights. Of course, the Golf GTI wouldn't be the same if it wasn't for the vehicle's distinctive dual chrome exhaust tailpipes and potent-looking red brake callipers. No matter which Golf you drive, you can't help but make a bold design statement.