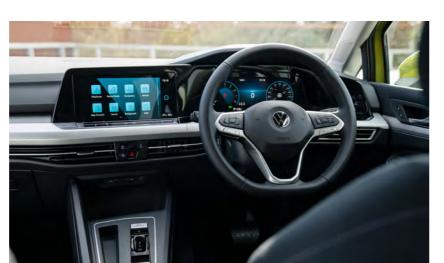

# **Technology**

In keeping with Volkswagen's commitment to technology that excites and inspires, the cabin of the new Golf receives the very latest in digital innovation.

Foremost among the inclusions in the new Golf Life (and Golf R-Line and Golf GTI) is the Innovision Cockpit, an immersive, fully digital driver display landscape consisting of Digital Cockpit Pro and 10-inch Discover Pro navigation system. The intuitive touchscreens mean that many of the buttons and controls traditionally found on a dashboard have been made a thing of the past.

Other features of the Golf's cabin are just as impressive. Standard across the Golf range is the Air Care 3-zone climate control air-conditioning system with air cleaning function and allergen filter. LED technology is used as effectively inside the cabin as it is out, with the Golf Life able to illuminate the interior with your favourite colour courtesy of 10-colour ambient lighting (30 colours as standard in the Golf R-Line and Golf GTI).

The range of equipment on offer is nothing short of outstanding. Volkswagen's Innovision Cockpit with Digital Cockpit Pro and Discover Pro 10" satellite navigation system is the epitome of high-tech, while Keyless Access, and Keyless Entry and Start are a convenience you'll never tire of using.