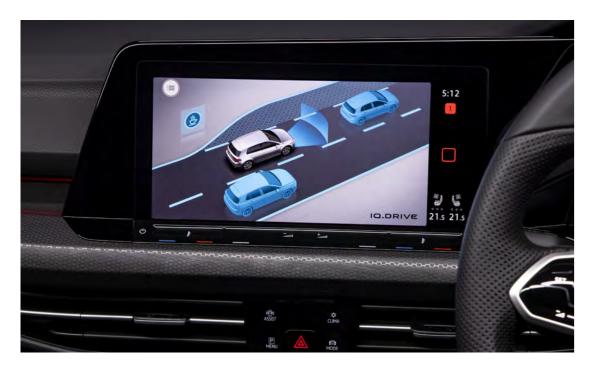

Central to the IQ.DRIVE package is Travel Assist\*, a sophisticated driver aid that is especially suited to long journeys on the motorway. It uses the combined functions of Adaptive Cruise Control (ACC), Lane Assist and Side Assist to accelerate, brake and maintain the vehicle's position within its lane.

The Golf Life (plus R-Line and GTI models) takes driver assistance to the next level with inclusions such as Exit Warning System\*, which warns vehicle occupants of a potential collision when about to open a door, and Emergency Assist\* technology. The latter provides a visual and audible warning to the driver if no steering activity is detected, such as when the driver is incapacitated, and takes measures such as slowing the vehicle and tightening the seatbelt to help reduce harm.