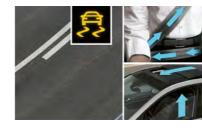

The capacitive steering wheel can detect whether the driver is fully in control of the steering wheel and will issue a visual and audible warning if control is not detected.

The system works in conjunction with the Golf's comprehensive Occupant Protection system, which incorporates eight airbags (front, front side and rear side, and curtain airbags) to shield the driver and passengers from the worst effects of a collision.