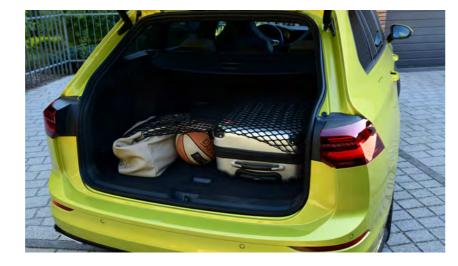

# The Golf Wagon

There's no denying the advantages offered by the Golf Wagon when life demands you need extra cabin and luggage space. Brimming with all the equipment, safety features and technology found in the Golf hatch, the Golf Wagon adds a longer wheelbase to give it more legroom and impressive luggage capacity.

The Golf Wagon Life takes comfort and convenience to the next level with a number of additions to satisfy even the most discerning driver. Chrome roof rails are an original feature of the Golf Wagon Life, as are an electrically operated tailgate and a luggage partition net to keep objects safely stowed in the rear.