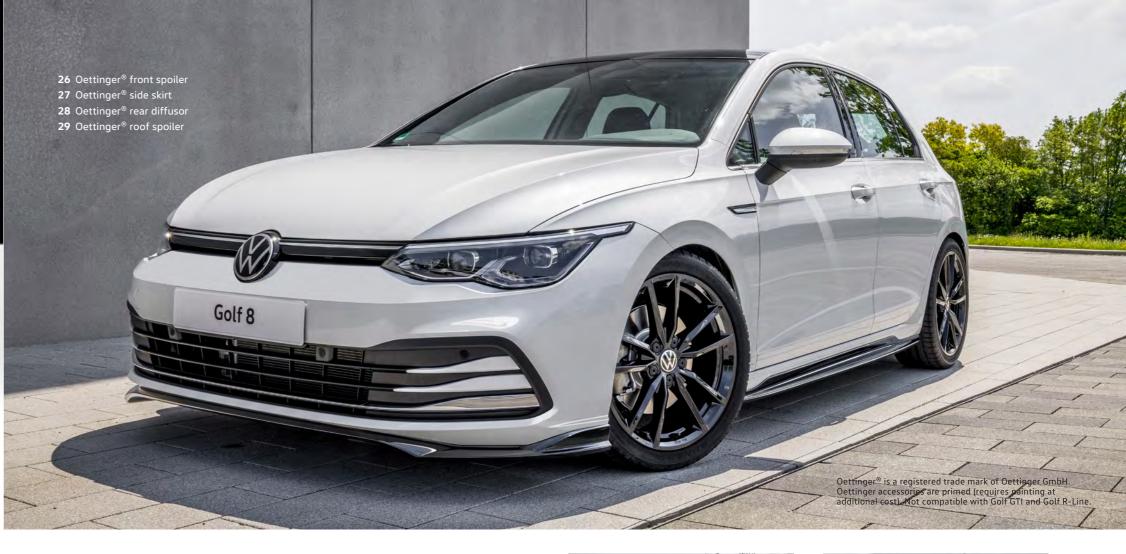

Also at the fingertips is Driver Profile Selection, which allows for easy selection of Comfort, Normal, Sport or Individual modes. Each profile setting adjusts the Golf GTI's Adaptive Chassis Control to fine-tune the vehicle's driving characteristics and emphasise the unbridled experience of driving a GTI.

# The Golf Wagon

There's no denying the advantages offered by the Golf Wagon when life demands you need extra cabin and luggage space. Brimming with all the equipment, safety features and technology found in the Golf hatch, the Golf Wagon adds a longer wheelbase to give it more legroom and impressive luggage capacity.

The standard Golf Wagon variant exhibits the sleek lines that are a hallmark of Volkswagen's newest Golf, with the addition of black roof rails for extra practicality. The interior is equally functional, with a rear centre armrest capable of being folded down to allow for the load through of long objects.

The Golf Wagon Life takes comfort and convenience to the next level with a number of additions to satisfy even the most discerning driver. Chrome roof rails are an original feature of the Golf Wagon Life, as are an electrically operated tailgate and a luggage partition net to keep objects safely stowed in the rear.