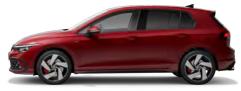

Timeless Golf styling combines with new dynamic design elements to form a vehicle that is both reassuringly familiar and strikingly contemporary. Nowhere is this more evident than in the latest generation of Golf GTI, which takes all of the GTI's archetypal styling cues, such as red stripe across the radiator grille and honeycomb air intake, and gives them a thoroughly modern flourish. Updated features such as dynamic new front styling and redesigned LED headlights and taillights in the Golf GTI and across the entire range reveal a vehicle whose every element has been carefully considered.

Special mention must always be made of the Golf R-Line and Golf GTI whenever discussing vehicle aesthetics. Sporty exterior and interior styling in the Golf R-Line convey a sense of speed and athleticism. As for the iconic Golf GTI, all of the model's traditional design hallmarks have been retained, but improved upon. The famous red radiator grille stripe is now illuminated (it forms part of the LED daytime running lights). And the characteristic black honeycomb air intake now features a striking arrangement of LEDs on either side to create the vehicle's fog lights. Of course, the Golf GTI wouldn't be the same if it wasn't for the vehicle's distinctive dual chrome exhaust tailpipes and potent-looking red brake callipers. No matter which Golf you drive, you can't help but make a bold design statement.

# The **Golf GTI**

With its impressive pedigree, outstanding performance characteristics and potent styling, the Golf GTI is the small sports car that other vehicles can only aspire to be.

The 8th evolution of Volkswagen's original hot hatch incorporates all of the technical upgrades added to the recent model update, plus with new suspension materials and configurability options. New styling updates, such as striking LED front fog lights, sculpted front seats and Innovision Cockpit improve on what is already a design classic.