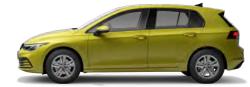

# **Exterior**

The Volkswagen Golf long ago established itself as belonging to the pantheon of automotive design classics. That's why this 8th generation of the Golf marks an evolution, rather than a revolution, of the shape that is known and loved by so many.

An updated body structure means the Golf is safer than it has ever been, while dynamic new front bumper styling, eye-catching lower air intake grille, narrow LED headlights and slim radiator grille incorporating the redesigned Volkswagen roundel all represent the next stage in the design evolution of the Golf.

Viewed in profile, a prominent character line draws the eye from the front headlights to powerful rear haunches. The rear design of the Golf contributes to the cohesive whole. Horizontal lines and narrow LED headlights either side of the Golf nameplate convey an impression of width, while the smooth lines of the tailgate act in harmony with the Golf's elegant rear diffuser.