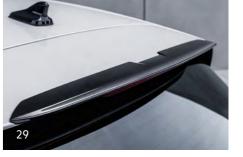

Viewed in profile, a prominent character line draws the eye from the front headlights to powerful rear haunches. The rear design of the Golf contributes to the cohesive whole. Horizontal lines and narrow LED headlights either side of the Golf nameplate convey an impression of width, while the smooth lines of the tailgate act in harmony with the Golf's elegant rear diffuser.