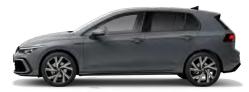

# **Exterior**

The Volkswagen Golf long ago established itself as belonging to the pantheon of automotive design classics. That's why this 8th generation of the Golf marks an evolution, rather than a revolution, of the shape that is known and loved by so many.

An updated body structure means the Golf is safer than it has ever been, while dynamic new front bumper styling, eye-catching lower air intake grille, narrow LED headlights and slim radiator grille incorporating the redesigned Volkswagen roundel all represent the next stage in the design evolution of the Golf.

Viewed in profile, a prominent character line draws the eye from the front headlights to powerful rear haunches. The rear design of the Golf contributes to the cohesive whole. Horizontal lines and narrow LED headlights either side of the Golf nameplate convey an impression of width, while the smooth lines of the tailgate act in harmony with the Golf's elegant rear diffuser.

Special mention must always be made of the Golf R-Line and Golf GTI whenever discussing vehicle aesthetics. Sporty exterior and interior styling in the Golf R-Line convey a sense of speed and athleticism. As for the iconic Golf GTI, all of the model's traditional design hallmarks have been retained, but improved upon. The famous red radiator grille stripe is now illuminated (it forms part of the LED daytime running lights). And the characteristic black honeycomb air intake now features a striking arrangement of LEDs on either side to create the vehicle's fog lights. Of course, the Golf GTI wouldn't be the same if it wasn't for the vehicle's distinctive dual chrome exhaust tailpipes and potent-looking red brake callipers. No matter which Golf you drive, you can't help but make a bold design statement.