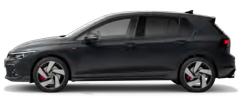

Timeless Golf styling combines with new dynamic design elements to form a vehicle that is both reassuringly familiar and strikingly contemporary. Nowhere is this more evident than in the latest generation of Golf GTI, which takes all of the GTI's archetypal styling cues, such as red stripe across the radiator grille and honeycomb air intake, and gives them a thoroughly modern flourish. Updated features such as dynamic new front styling and redesigned LED headlights and taillights in the Golf GTI and across the entire range reveal a vehicle whose every element has been carefully considered.

Special mention must always be made of the Golf R-Line and Golf GTI whenever discussing vehicle aesthetics. Sporty exterior and interior styling in the Golf R-Line convey a sense of speed and athleticism. As for the iconic Golf GTI, all of the model's traditional design hallmarks have been retained, but improved upon. The famous red radiator grille stripe is now illuminated (it forms part of the LED daytime running lights). And the characteristic black honeycomb air intake now features a striking arrangement of LEDs on either side to create the vehicle's fog lights. Of course, the Golf GTI wouldn't be the same if it wasn't for the vehicle's distinctive dual chrome exhaust tailpipes and potent-looking red brake callipers. No matter which Golf you drive, you can't help but make a bold design statement.

# The **Golf GTI**

With its impressive pedigree, outstanding performance characteristics and potent styling, the Golf GTI is the small sports car that other vehicles can only aspire to be.

The 8th evolution of Volkswagen's original hot hatch incorporates all of the technical upgrades added to the recent model update, plus with new suspension materials and configurability options. New styling updates, such as striking LED front fog lights, sculpted front seats and Innovision Cockpit improve on what is already a design classic.