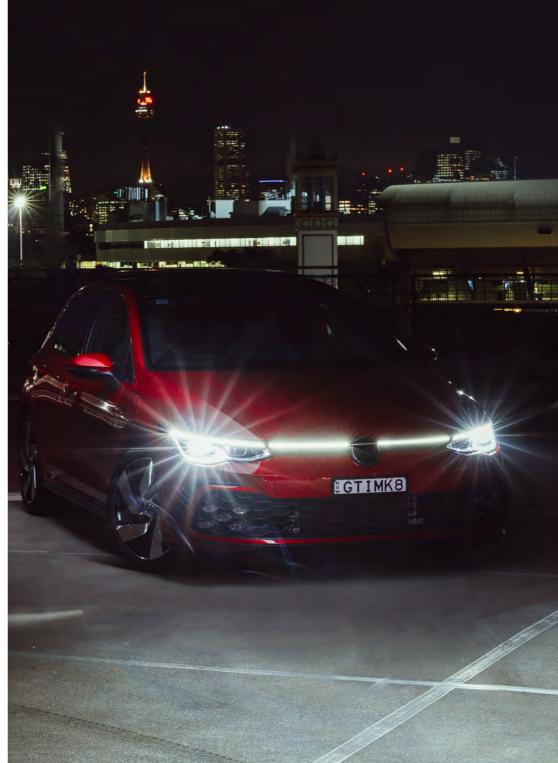

Timeless Golf styling combines with new dynamic design elements to form a vehicle that is both reassuringly familiar and strikingly contemporary. Nowhere is this more evident than in the latest generation of Golf GTI, which takes all of the GTI's archetypal styling cues, such as red stripe across the radiator grille and honeycomb air intake, and gives them a thoroughly modern flourish. Updated features such as dynamic new front styling and redesigned LED headlights and taillights in the Golf GTI and across the entire range reveal a vehicle whose every element has been carefully considered.

Special mention must always be made of the Golf R-Line and Golf GTI whenever discussing vehicle aesthetics. Sporty exterior and interior styling in the Golf R-Line convey a sense of speed and athleticism. As for the iconic Golf GTI, all of the model's traditional design hallmarks have been retained, but improved upon. The famous red radiator grille stripe is now illuminated (it forms part of the LED daytime running lights). And the characteristic black honeycomb air intake now features a striking arrangement of LEDs on either side to create the vehicle's fog lights. Of course, the Golf GTI wouldn't be the same if it wasn't for the vehicle's distinctive dual chrome exhaust tailpipes and potent-looking red brake callipers. No matter which Golf you drive, you can't help but make a bold design statement.