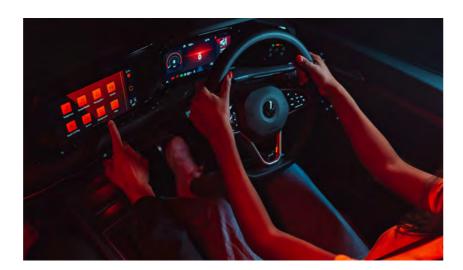

# **Technology**

In keeping with Volkswagen's commitment to technology that excites and inspires, the cabin of the new Golf receives the very latest in digital innovation.

Foremost among the inclusions in the new Golf Life (and Golf R-Line and Golf GTI) is the Innovision Cockpit, an immersive, fully digital driver display landscape consisting of Digital Cockpit Pro and 10-inch Discover Pro navigation system. The intuitive touchscreens mean that many of the buttons and controls traditionally found on a dashboard have been made a thing of the past.

Other features of the Golf's cabin are just as impressive. Standard across the Golf range is the Air Care 3-zone climate control air-conditioning system with air cleaning function and allergen filter. LED technology is used as effectively inside the cabin as it is out, with the Golf Life able to illuminate the interior with your favourite colour courtesy of 10-colour ambient lighting (30 colours as standard in the Golf R-Line and Golf GTI).