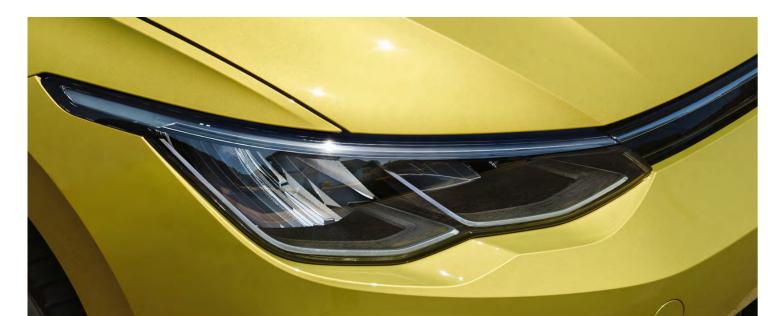

Timeless Golf styling combines with new dynamic design elements to form a vehicle that is both reassuringly familiar and strikingly contemporary. Nowhere is this more evident than in the latest generation of Golf GTI, which takes all of the GTI's archetypal styling cues, such as red stripe across the radiator grille and honeycomb air intake, and gives them a thoroughly modern flourish. Updated features such as dynamic new front styling and redesigned LED headlights and taillights in the Golf GTI and across the entire range reveal a vehicle whose every element has been carefully considered.

An updated body structure means the Golf is safer than it has ever been, while dynamic new front bumper styling, eye-catching lower air intake grille, narrow LED headlights and slim radiator grille incorporating the redesigned Volkswagen roundel all represent the next stage in the design evolution of the Golf.