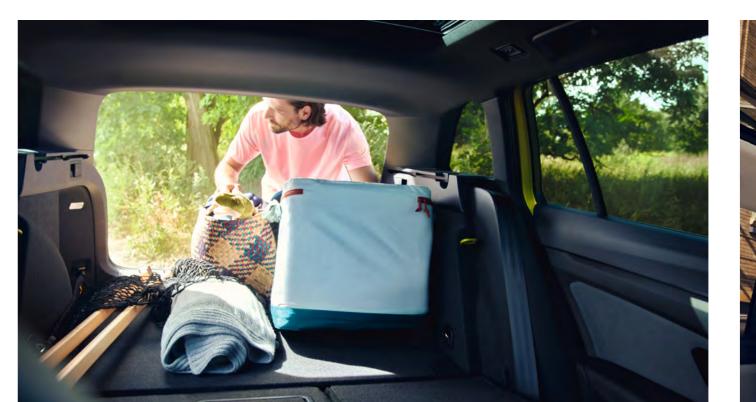

# The Golf Wagon

There's no denying the advantages offered by the Golf Wagon when life demands you need extra cabin and luggage space. Brimming with all the equipment, safety features and technology found in the Golf hatch, the Golf Wagon adds a longer wheelbase to give it more legroom and impressive luggage capacity.

The standard Golf Wagon variant exhibits the sleek lines that are a hallmark of Volkswagen's newest Golf, with the addition of black roof rails for extra practicality. The interior is equally functional, with a rear centre armrest capable of being folded down to allow for the load through of long objects.

The Golf Wagon Life takes comfort and convenience to the next level with a number of additions to satisfy even the most discerning driver. Chrome roof rails are an original feature of the Golf Wagon Life, as are an electrically operated tailgate and a luggage partition net to keep objects safely stowed in the rear.