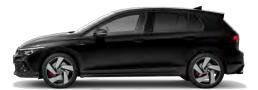

Special mention must always be made of the Golf R-Line and Golf GTI whenever discussing vehicle aesthetics. Sporty exterior and interior styling in the Golf R-Line convey a sense of speed and athleticism. As for the iconic Golf GTI, all of the model's traditional design hallmarks have been retained, but improved upon. The famous red radiator grille stripe is now illuminated (it forms part of the LED daytime running lights). And the characteristic black honeycomb air intake now features a striking arrangement of LEDs on either side to create the vehicle's fog lights. Of course, the Golf GTI wouldn't be the same if it wasn't for the vehicle's distinctive dual chrome exhaust tailpipes and potent-looking red brake callipers. No matter which Golf you drive, you can't help but make a bold design statement.

# The **Golf GTI**

With its impressive pedigree, outstanding performance characteristics and potent styling, the Golf GTI is the small sports car that other vehicles can only aspire to be.

The 8th evolution of Volkswagen's original hot hatch incorporates all of the technical upgrades added to the recent model update, plus with new suspension materials and configurability options. New styling updates, such as striking LED front fog lights, sculpted front seats and Innovision Cockpit improve on what is already a design classic.