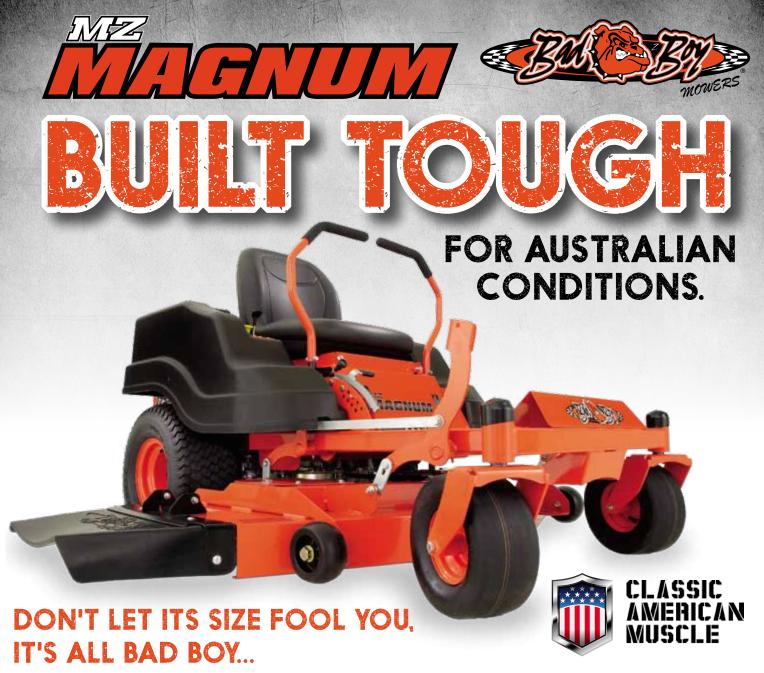

If you are looking for the efficiencies of a zero-turn mower at a price that does not compromise on quality build construction and quality of cut – turn to the MZ Magnum. You will appreciate the solid all-welded steel construction, powerful engine and professional ride, cut and performance.

- UP TO 10 KM/H MOWING SPEED
- 3mm SOLID STEEL FABRICATED AND WELDED DECK
- 11 LITRE FUEL CAPACITY
- TWO-RAIL 2" x 2" ALL-WELDED STEEL FRAME
- TWO YEAR WARRANTY\*

Bad Boy Mowers Distributors Pty Ltd 55-57 Carrington Road, Toowoomba QLD 4350 PHONE 1300 783 379 **AVAILABLE FROM** 