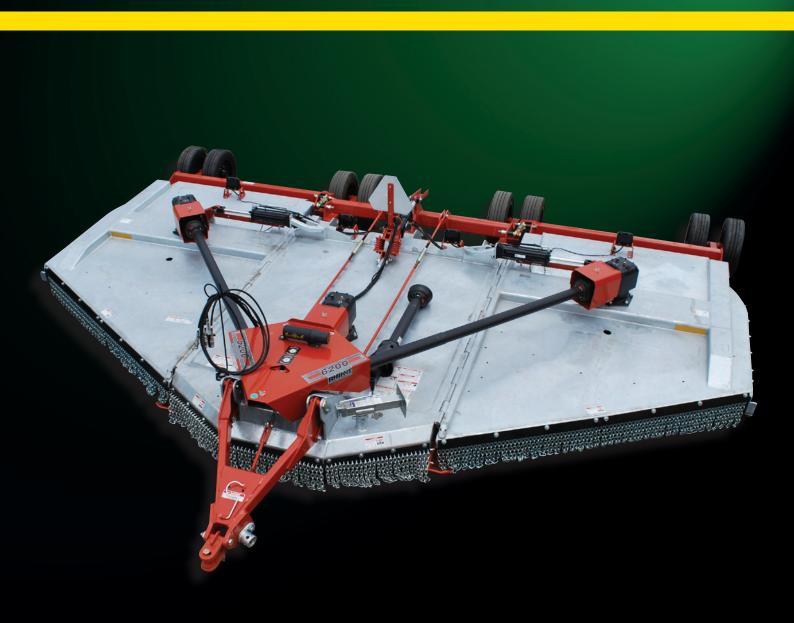

## RHINO 6200 SERIES FLEX WING SLASHERS

- \* Mowing heavy grass and weeds
- Available 540 or 1000 rpm drives
- Three blade carrier choices
- Deck rings included as standard
- Easy to clean
- Heavy Duty 6200 Flex Wing Rotary Cutters!
- Divider gearbox rated for 250 HP, with outboard boxes rated at 225 HP, each with a 6-year limited warranty!
- Category 6 CV main drive and Category 6 wing drivelines are standard, with 2 year limited driveline warranty!
- Smooth top center deck is one of the strongest and easiest to clean of any cutter in the industry!

- Obstruction-free underside of deck for enhanced airflow in the cutting chamber to distribute cut material evenly.
- II4 mm diameter cut capacity and fast blade tip speeds for a clean cut in heavy mowing applications!
- Three blade carrier choices are available to match your application needs.
- Available with 540 or 1000 RPM drives.
- Deck Rings included as standard.