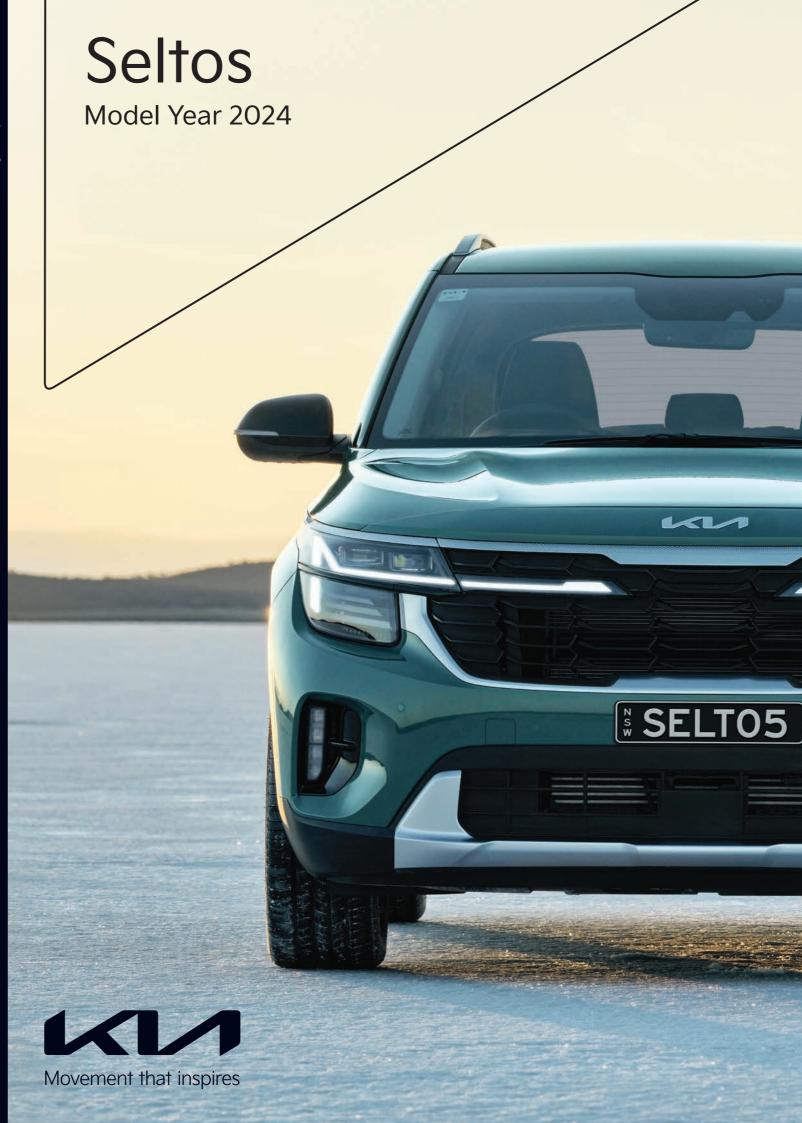

(GT-Line)

**Engines** 



2.0L MPI Petrol (S, Sport, Sport+, GT-Line)



1.6L T-GDI Petrol (Sport+, GT-Line)

#### Wheels





(Sport, Sport+)



(GT-Line)

<sup>1</sup> Kia Connect is a connected car service, providing customers with remote vehicle control, vehicle status monitoring, real-time traffic updates and more. Not all phones will be compatible with the Kia Connect app. For more details on Kia Connect visit kia.com/au/kiaconnect <sup>2</sup>Safety technologies are supplemental systems and do not replace the need for the driver to exercise care and attention. <sup>3</sup>Premium paint at additional cost. <sup>4</sup>Not available with sunroof. BOSE\* is a registered trademark of Bose Corporation. For full terms and conditions on Kia's 7 Year warranty, visit kia.com/au













## Seltos MY24 - Mechanical & Feature List

| ingines                                                                                               | 2.0L F                                                         | Petrol                                                       |                                                                                                      | oo Petrol          |  |
|-------------------------------------------------------------------------------------------------------|----------------------------------------------------------------|--------------------------------------------------------------|------------------------------------------------------------------------------------------------------|--------------------|--|
| Engine Type