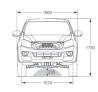

Angle dimensions of the LS-U model only

Steel underbody guards on sump and transfer case on 4x4 models