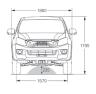

Angle dimensions of the LS-U model only

Steel underbody guards on sump and transfer case on 4x4 models