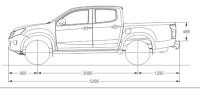

Angle dimensions of the LS-U model only

Steel underbody guards on sump and transfer case on 4x4 models