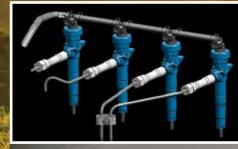

The Isuzu D-MAX range is powered by a highly refined 3-litre turbo diesel common rail engine This advanced Euro4-compliant unit generates 130kW of power and a peak torque output of which offers superior fuel efficiency thanks to low friction, fuel injection optimisation and a large 380Nm at a low 1800rpm. The torque is delivered across a flat curve through a large majority of the rev-range to aid drivability and make towing up to 3.5 tonne\* a breeze.

Independent double wishbone and gas shock absorber front suspension. Over slung rear springs for improved off-road operation\*

High pressure common rail fuel injection system minimises the amount of fuel needed in the combustion process, providing superior fuel economy