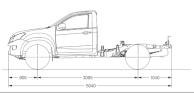

the land, a building site or keeping the family on the go. Featuring a superior designed ladder to chassis rail' braces. With improved stability while both loaded and towing, it ensures long term chassis that provides a robust platform for all D-MAX variants. Dubbed the "i-GRIP" (Isuzu Gravity durability when exposed to harsh driving environments and enables 4x4 models a 3.5-tonne braked Response Intelligent Platform), this proven chassis has increased strength and rigidity by 42% towing capacity.

Angle dimensions of the LS-U model only

Steel underbody guards on sump and transfer case on 4x4 models