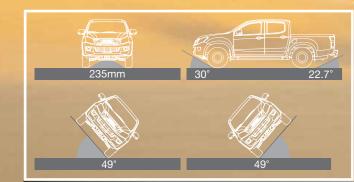

Angle dimensions of the LS-U model only

Steel underbody guards on sump and transfer case on 4x4 models