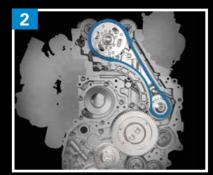

The Isuzu D-MAX range is powered by a highly refined 3-litre turbo diesel common rail engine This advanced Euro4-compliant unit generates 130kW of power and a peak torque output of which offers superior fuel efficiency thanks to low friction, fuel injection optimisation and a large 380Nm at a low 1800rpm. The torque is delivered across a flat curve through a large majority of the rev-range to aid drivability and make towing up to 3.5 tonne\* a breeze.

Advanced induction hardened liner technology eliminates the need for cylinder liners

Steel timing chain (not poly belt)

Optimised automatic and manual transmissions with equal maximum torque output

Sophisticated engine head; cam-to-valve roller bearings and variable swirl action gas flow