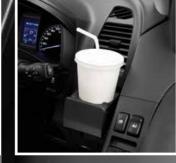

All SX and LS are equipped with steering wheel cruise and audio controls

Remote keyless entry

Glove compartment (lower) and article storage compartment (upper) with easy access power or

Dual function storage compartment and cupholder

# DEPEND ON IT FOR CONVENIENCE

At your finger tips you will find all the technology and modern conveniences you have come to connectivity for phone/audio streaming<sup>1</sup>. SX and LS models also feature Isuzu's 'Sky Sound' roofstandard equipment, including cruise control and Multi-Information Display (MID), air conditioning discover a host of convenient storage compartments and cup holders. with a fine-particle pollen filter and an audio system with mini-USB input, iPod® and Bluetooth®