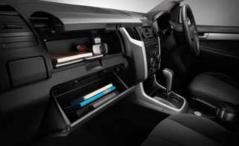

All SX and LS are equipped with steering wheel cruise and audio controls

Remote keyless entry

Glove compartment (lower) and article storage compartment (upper) with easy access power or

Dual function storage compartment and cupholder

# DEPEND ON IT FOR CONVENIENCE

At your finger tips you will find all the technology and modern conveniences you have come to connectivity for phone/audio streaming<sup>1</sup>. SX and LS models also feature Isuzu's 'Sky Sound' roofstandard equipment, including cruise control and Multi-Information Display (MID), air conditioning discover a host of convenient storage compartments and cup holders. with a fine-particle pollen filter and an audio system with mini-USB input, iPod® and Bluetooth®