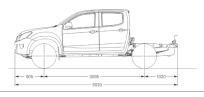

the land, a building site or keeping the family on the go. Featuring a superior designed ladder to chassis rail' braces. With improved stability while both loaded and towing, it ensures long term chassis that provides a robust platform for all D-MAX variants. Dubbed the "i-GRIP" (Isuzu Gravity durability when exposed to harsh driving environments and enables 4x4 models a 3.5-tonne braked Response Intelligent Platform), this proven chassis has increased strength and rigidity by 42% towing capacity.

Angle dimensions of the LS-U model only

Steel underbody guards on sump and transfer case on 4x4 models