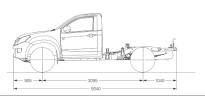

the land, a building site or keeping the family on the go. Featuring a superior designed ladder to chassis rail' braces. With improved stability while both loaded and towing, it ensures long term chassis that provides a robust platform for all D-MAX variants. Dubbed the "i-GRIP" (Isuzu Gravity durability when exposed to harsh driving environments and enables 4x4 models a 3.5-tonne braked Response Intelligent Platform), this proven chassis has increased strength and rigidity by 42% towing capacity.

Angle dimensions of the LS-U model only

Steel underbody guards on sump and transfer case on 4x4 models