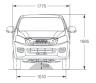

Angle dimensions of the LS-U model only

Steel underbody guards on sump and transfer case on 4x4 models