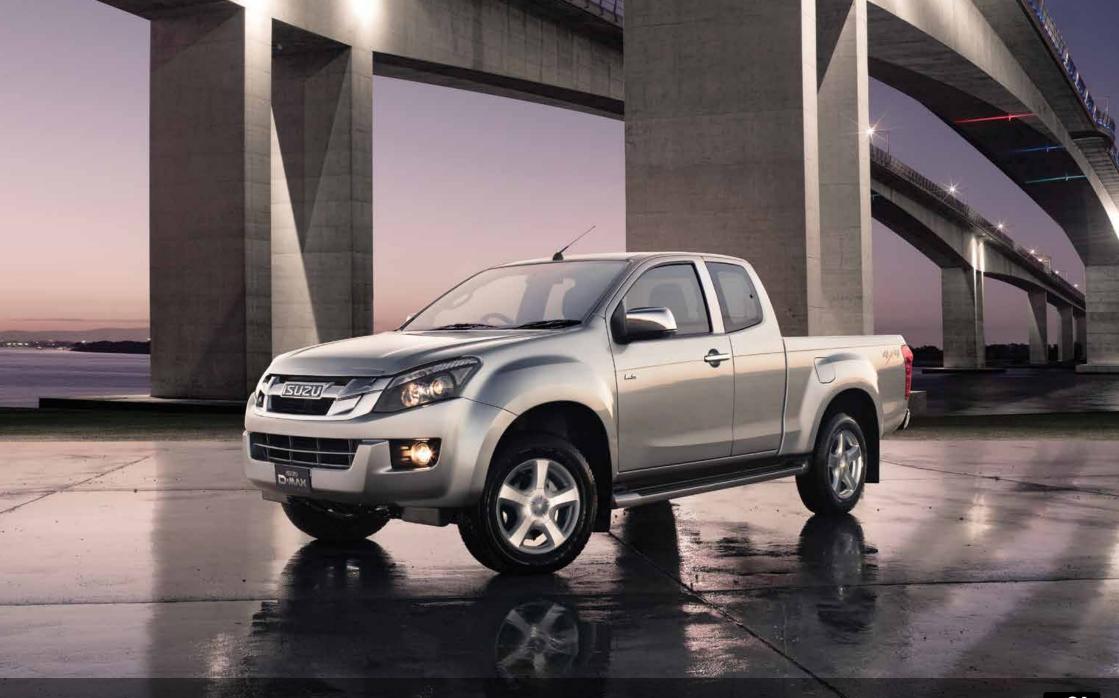

Research Institute where the Bullet train is developed. Advanced refinement in the wind tunnel of in cabin noise levels adding to passenger comfort.

Sporting sleek exterior styling, the Isuzu D-MAX has further improved on its renowned fuel Italian auto design house Pininfarina has ensured the Isuzu D-MAX is the most aerodynamic yet efficiency and performance after extensive wind tunnel testing at the Japan Railway Technical with record low Cd (drag coefficiency) figures. This development has also realised an improvement

The Isuzu D-MAX range is powered by a highly refined 3-litre turbo diesel common rail engine This advanced Euro4-compliant unit generates 130kW of power and a peak torque output of which offers superior fuel efficiency thanks to low friction, fuel injection optimisation and a large 380Nm at a low 1800rpm. The torque is delivered across a flat curve through a large majority of the rev-range to aid drivability and make towing up to 3.5 tonne\* a breeze.