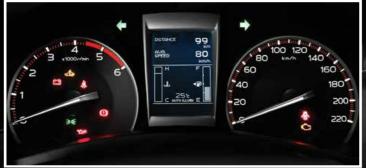

State-of-the-art aerodynamic exteri design, tested for minimal drag

Multi Information Display of insta and average fuel consumption

^5yr/130,000km whichever occurs first, for eligible customers; excludes accessories and trays.

\*Available only on 4x2 High-Ride and all 4x4 models.

Electroluminescent instrument display gives clear vision to the driver

# DEPEND ON IT FOR CONVENIENCE

At your finger tips you will find all the technology and modern conveniences you have come to connectivity for phone/audio streaming<sup>1</sup>. SX and LS models also feature Isuzu's 'Sky Sound' roofstandard equipment, including cruise control and Multi-Information Display (MID), air conditioning discover a host of convenient storage compartments and cup holders. with a fine-particle pollen filter and an audio system with mini-USB input, iPod® and Bluetooth®