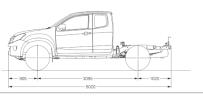

the land, a building site or keeping the family on the go. Featuring a superior designed ladder to chassis rail' braces. With improved stability while both loaded and towing, it ensures long term chassis that provides a robust platform for all D-MAX variants. Dubbed the "i-GRIP" (Isuzu Gravity durability when exposed to harsh driving environments and enables 4x4 models a 3.5-tonne braked Response Intelligent Platform), this proven chassis has increased strength and rigidity by 42% towing capacity.

Like Isuzu trucks, the Isuzu D-MAX is built to work hard for all professionals - whether you're working over its predecessor, thanks to a larger side rail cross-section and the addition of 'cross member