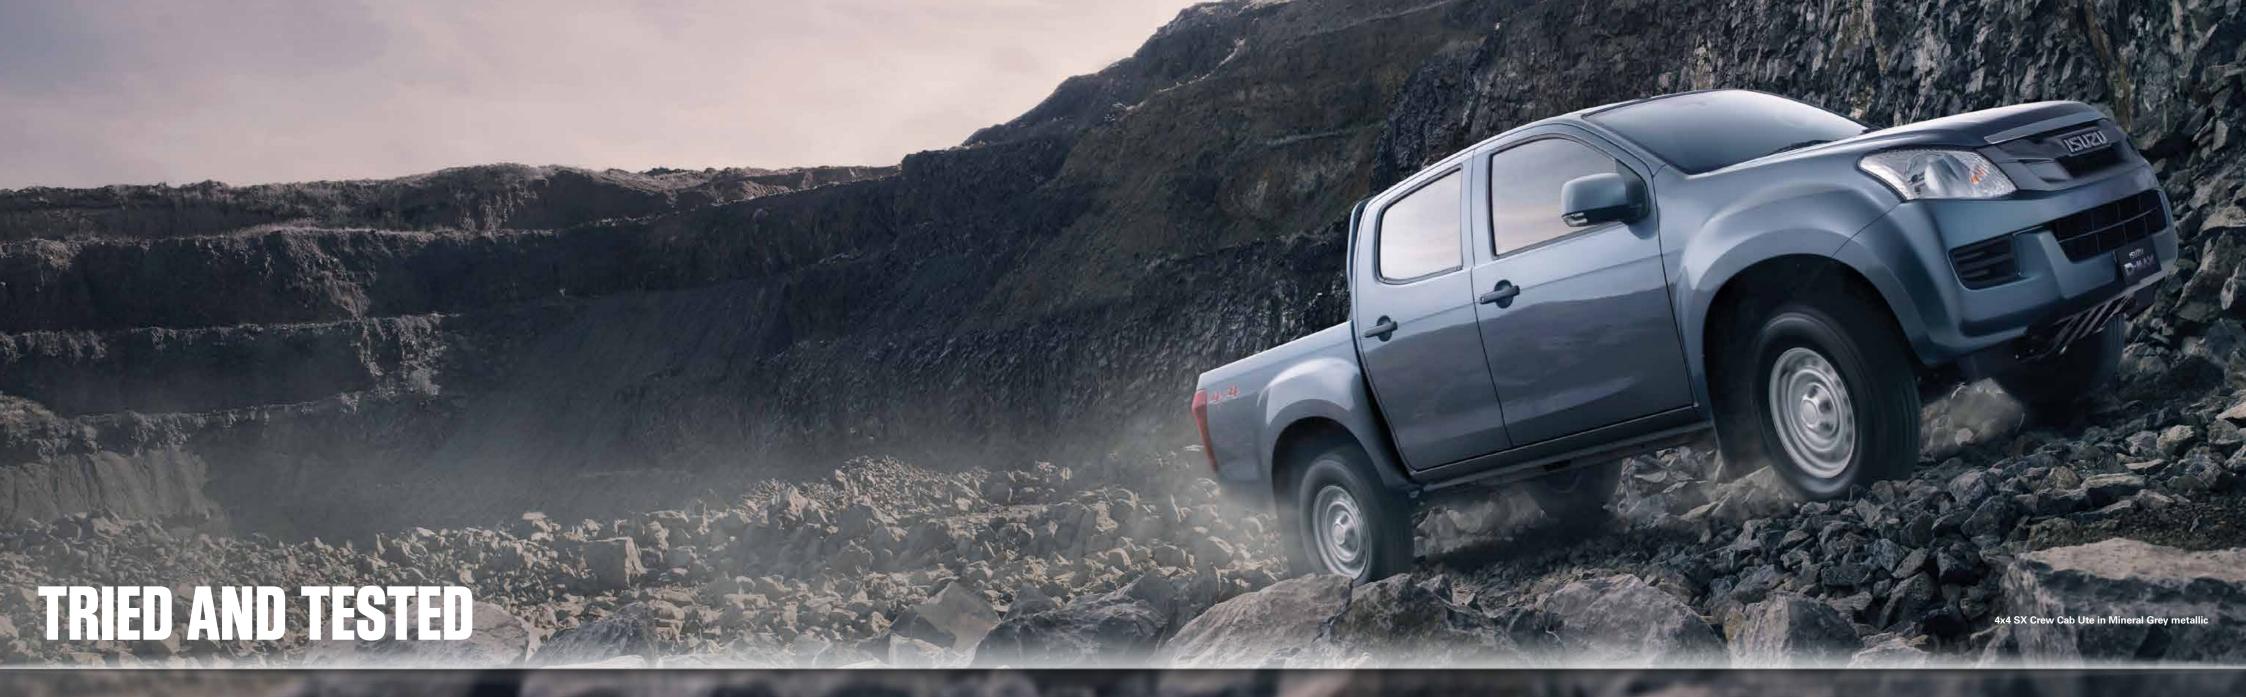

the land, a building site or keeping the family on the go. Featuring a superior designed ladder to chassis rail' braces. With improved stability while both loaded and towing, it ensures long term chassis that provides a robust platform for all D-MAX variants. Dubbed the "i-GRIP" (Isuzu Gravity durability when exposed to harsh driving environments and enables 4x4 models a 3.5-tonne braked Response Intelligent Platform), this proven chassis has increased strength and rigidity by 42% towing capacity.

Like Isuzu trucks, the Isuzu D-MAX is built to work hard for all professionals - whether you're working over its predecessor, thanks to a larger side rail cross-section and the addition of 'cross member