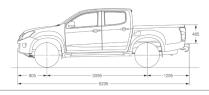

Angle dimensions of the LS-U model only

Steel underbody guards on sump and transfer case on 4x4 models