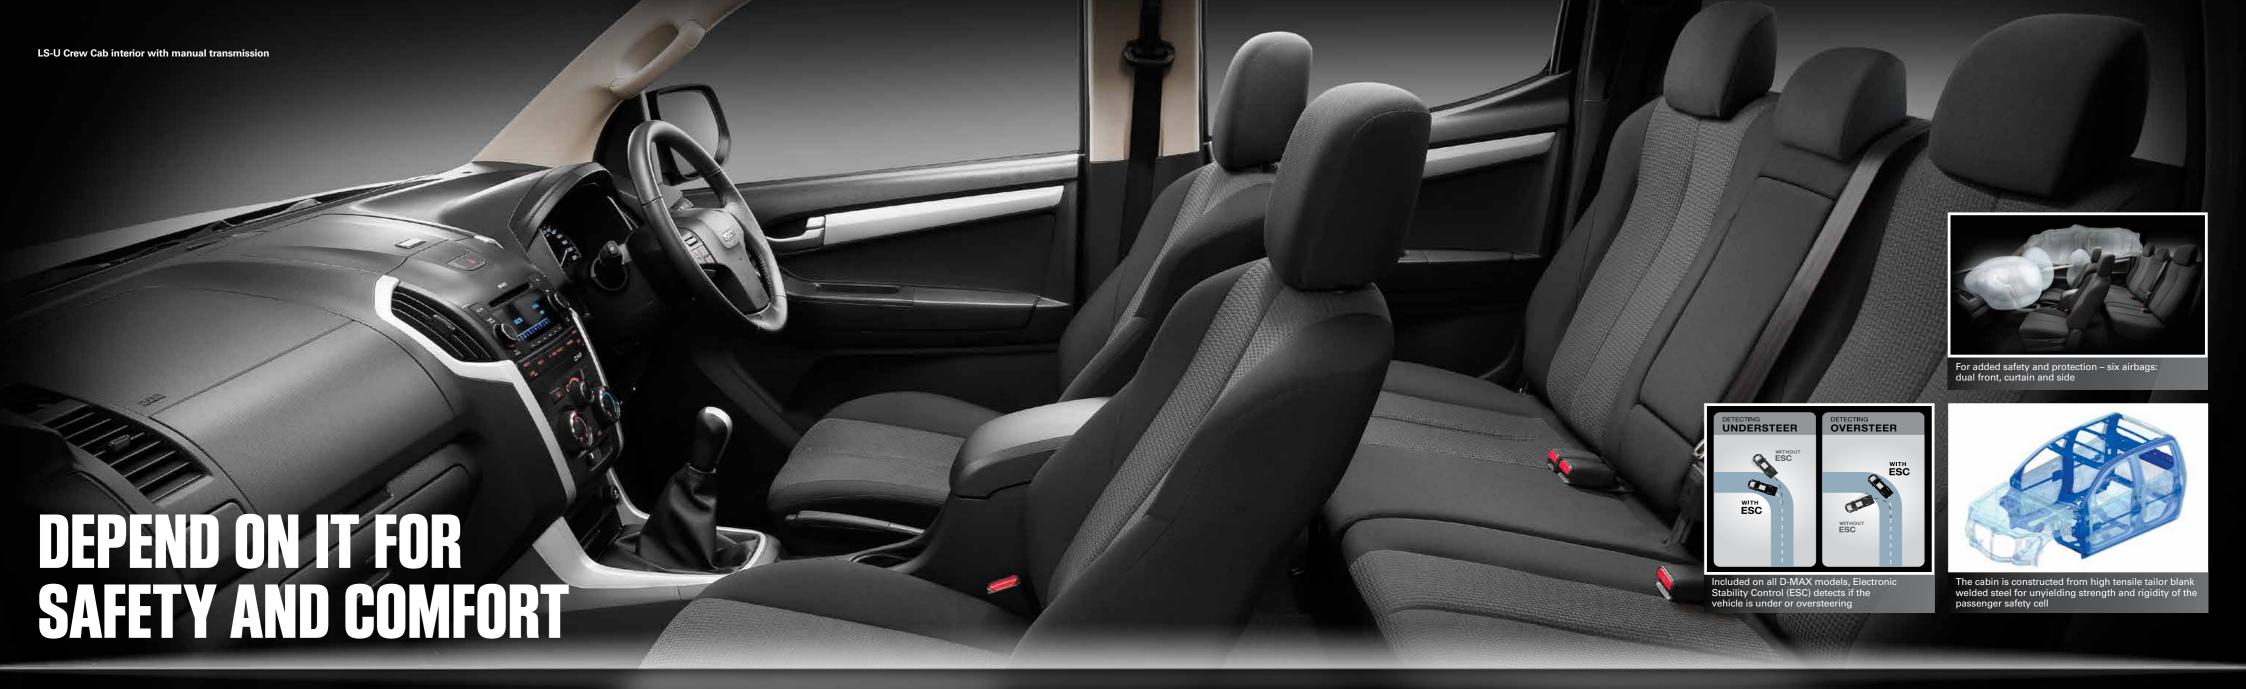

ISUZU

LS-U Crew Cab interior with automatic transmission

~On 4x4 crew cab models.

The entire D-MAX range comes standard with a host of important safety benefits, including six airbags Further enhancing driver safety is a collapsible steering column and brake pedal, while pedestrian intrusion bars also increases occupant safety.

(dual front, curtain and side), Electronic Stability Control (ESC), Traction Control System (TCS) and safety has been improved with an impact absorbing bonnet design, recessed fog lamps and shatter-4-channel 4-sensor ABS (Anti-skid Brake System) with EBD (Electronic Brakeforce Distribution) and resistant polycarbonate headlamp covers. Rear LED brake lights are also standard on the Isuzu Brake Assist (BA). A high-strength tailor blank welded passenger safety cell with side impact anti- D-MAX LS models, as are projector lens headlights. All this adds up to give the Isuzu D-MAX a five-star ANCAP safety rating to keep you safe whether you're hard at work or on an adventure.

A larger cabin interior across the range provides greater head and leg room for all passengers, and a contoured seat design with 'wrap-around' bolsters provide increased shoulder, back and base support delivering more comfort for occupants. Thoughtfully-designed wider door arches and A-pillar assist grips allows for easy access to the cabin.