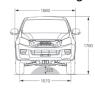

Angle dimensions of the LS-U model only

Steel underbody guards on sump and transfer case on 4x4 models