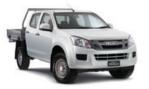

Like Isuzu trucks, the Isuzu D-MAX is built to work hard for all professionals - whether you're working over its predecessor, thanks to a larger side rail cross-section and the addition of 'cross member

Our ingenious 'Space Cab' is a worker's best mate – it features convenient rear 'wing' doors to To top it off, all SX and LS-M models come standard with tough 'All-terrain' tyres, which make light make cabin access even easier and pull-down 'jump' seats for additional passengers. For even more work of even the roughest of terrain but also offer a smooth ride on-road with low road noise. versatility, match your D-MAX with a genuine Isuzu D-MAX tray body. Choose from our range of alloy or steel bodies and accessories so your equipped to get the job done.