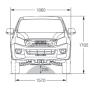

Angle dimensions of the LS-U model only

Steel underbody guards on sump and transfer case on 4x4 models