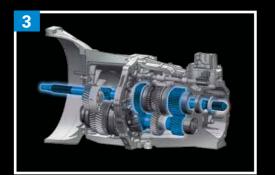

Mated to an advanced five-speed 'Rev-Tronic' automatic transmission with sequential sports mode, depending on the driver's behaviour, the vehicle speed and the vehicle load. A smooth shift manual adaptive-learning function which constantly monitors brake and throttle applications. This allows for a sportier feel. the transmission to automatically select the most appropriate shift points and lock-up points

the auto box is electronically controlled by the transmission control module (TCM) and features an transmission is also available. It features a superior gear-lever pivot point, reducing gear-shift travel