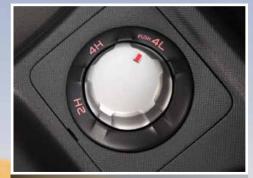

## DEPEND ON IT FOR ADVENTURE

power down and stability under every road condition with or without loading.

The Isuzu D-MAX will redefine your spirit for adventure and allow you to go places you've never The Isuzu D-MAX also features a "Terrain Command" 4WD select dial, allowing the driver to adjust before dared. Independent double wish-bone with coil springs and gas shock absorbers guarantee between 2WD-high and 4WD-high modes while travelling at speeds of up to 100km/h, and 4WDsuperior front end grip and steering control, while the rear suspension consists of long span leaf- low for rugged terrain. The automatic transmission also engages 'Hill-Descent' and 'Hill-Ascent' for springs (under-slung on low-ride models and over-slung on high-ride models) resulting in excellent when the going gets tough, and steel underbody protection along with generous ground clearance adds further piece of mind when pushing the limits off-road.