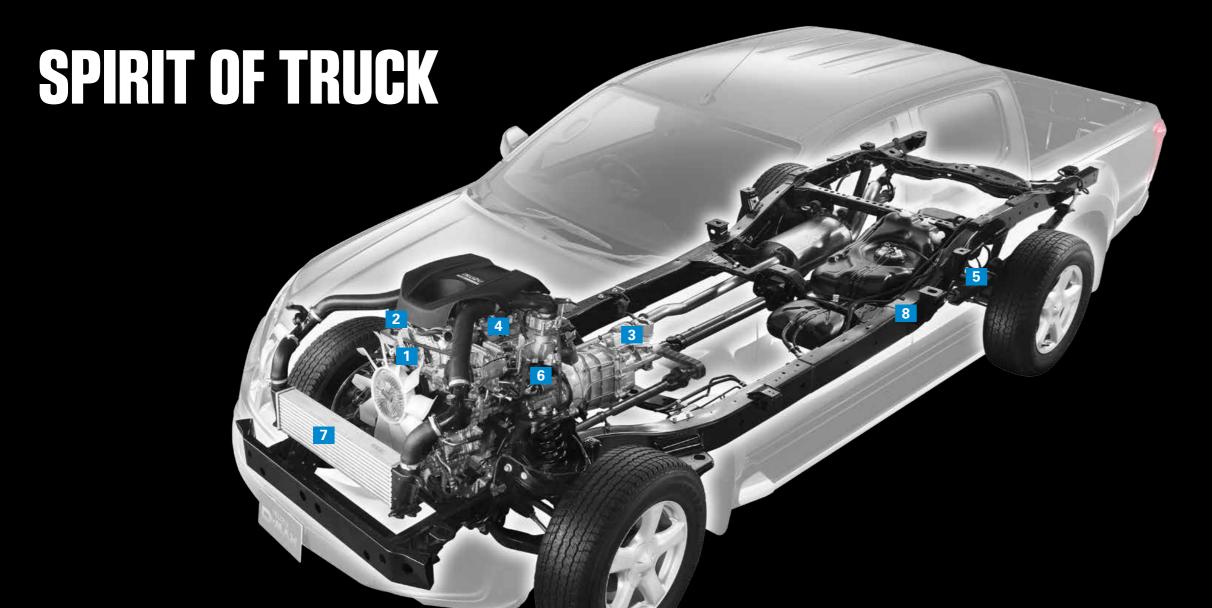

Advanced induction hardened liner technology eliminates the need for cylinder liners

Steel timing chain (not poly belt)

Optimised automatic and manual transmissions with equal maximum torque output

Sophisticated engine head; cam-to-valve roller bearings and variable swirl action gas flow

Independent double wishbone and gas shock absorber front suspension. Over slung rear springs for improved off-road operation\*

High pressure common rail fuel injection system minimises the amount of fuel needed in the combustion process, providing superior fuel economy

A large intercooler means greater thermo-cooling capacity

A strong, durable yet light chassis design

The Isuzu D-MAX comes from a lineage of the world's toughest, most reliable workhorses. Almost

As a testament to the immense confidence we have in building durable, reliable and efficient produced by a commercial vehicle manufacturer. Featuring a truck-tough chassis means better package^ - which adds further peace of mind when it comes to protecting your investment. balance and performance whether loaded or not, delivering superior stability and roadholding in all conditions.

Angle dimensions of the LS-U model only

Steel underbody guards on sump and transfer case on 4x4 models