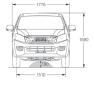

Angle dimensions of the LS-U model only

Steel underbody guards on sump and transfer case on 4x4 models