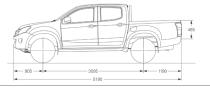

Angle dimensions of the LS-U model only

Steel underbody guards on sump and transfer case on 4x4 models