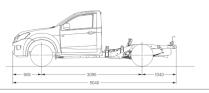

the land, a building site or keeping the family on the go. Featuring a superior designed ladder to chassis rail' braces. With improved stability while both loaded and towing, it ensures long term chassis that provides a robust platform for all D-MAX variants. Dubbed the "i-GRIP" (Isuzu Gravity durability when exposed to harsh driving environments and enables 4x4 models a 3.5-tonne braked Response Intelligent Platform), this proven chassis has increased strength and rigidity by 42% towing capacity.

Angle dimensions of the LS-U model only

Steel underbody guards on sump and transfer case on 4x4 models