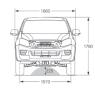

Angle dimensions of the LS-U model only

Steel underbody guards on sump and transfer case on 4x4 models