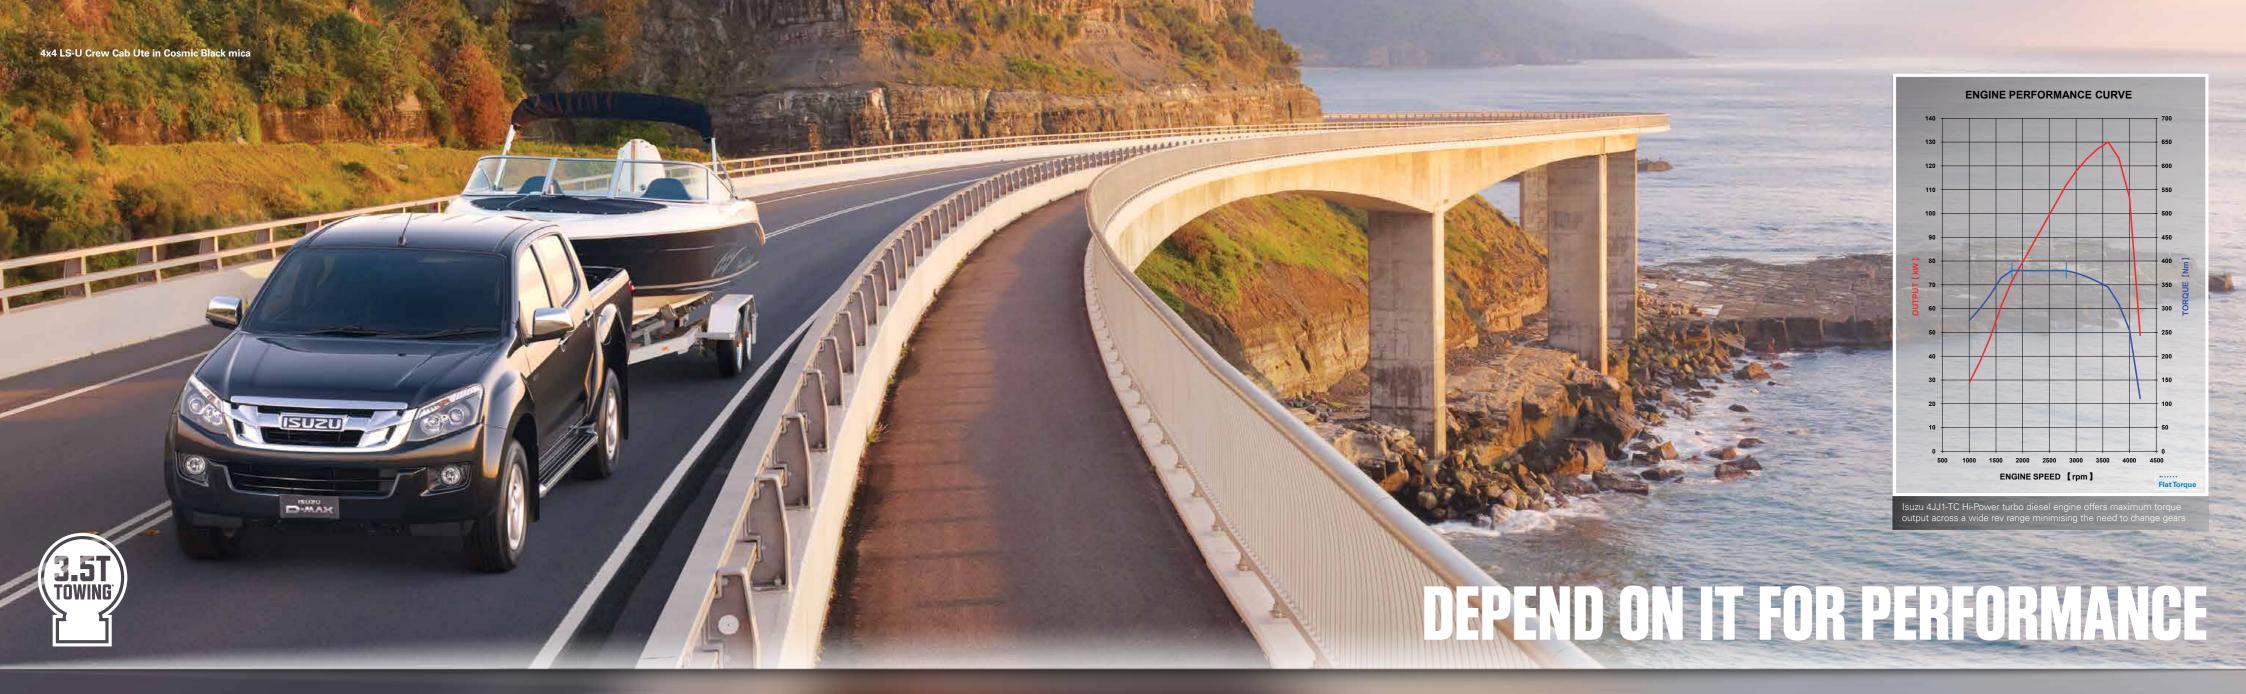

The Isuzu D-MAX range is powered by a highly refined 3-litre turbo diesel common rail engine This advanced Euro4-compliant unit generates 130kW of power and a peak torque output of which offers superior fuel efficiency thanks to low friction, fuel injection optimisation and a large 380Nm at a low 1800rpm. The torque is delivered across a flat curve through a large majority of the rev-range to aid drivability and make towing up to 3.5 tonne\* a breeze.

### TECHNICAL SPECIFICATIONS

| Engine            |                                                                                                                              |                                                                                                                                                                                                     |                                                                         |
|-------------------|------------------------------------------------------------------------------------------------------------------------------|-----------------------------------------------------------------------------------------------------------------------------------------------------------------------------------------------------|-------------------------------------------------------------------------|
| Series            | Isuzu 4JJ1-TC Hi-Po                                                                                                          | ower                                                                                                                                                                                                |                                                                         |
| Description       | 3.0 litre turbo diese                                                                                                        | 3.0 litre turbo diesel, in-line 4-cylinder, DOHC, 16-valve                                                                                                                                          |                                                                         |
| Maximum torque    | 380 Nm @ 1800→2                                                                                                              | 380 Nm @ 1800→2800 rpm (automatic & manual)                                                                                                                                                         |                                                                         |
| Maximum power     | 130 kW @ 3600 rpr                                                                                                            | 130 kW @ 3600 rpm                                                                                                                                                                                   |                                                                         |
| Bore x stroke     | 95.4mm x 104.9m                                                                                                              | 95.4mm x 104.9mm                                                                                                                                                                                    |                                                                         |
| Displacement      | 2999cc                                                                                                                       | 2999cc                                                                                                                                                                                              |                                                                         |
| Compression ratio | 17.3 : 1                                                                                                                     |                                                                                                                                                                                                     |                                                                         |
| Cylinder head     | Isuzu-patent specia                                                                                                          | I aluminium alloy with do                                                                                                                                                                           | ouble-walled water jacketing                                            |
| Valve gear        | Chain-driven dual o                                                                                                          | Chain-driven dual overhead camshafts, roller rockers, 4 valves/cylinder                                                                                                                             |                                                                         |
| Induction         |                                                                                                                              | Electronic high pressure common rail direct fuel injection with VSS (Variable Swirl System) and intercooled VGS (Variable Geometry System) turbo charger                                            |                                                                         |
| Cylinder block    |                                                                                                                              | Cast iron upper with induction-hardened cylinder bores, cast alloy lower; special pistons with nickel composite oil rings                                                                           |                                                                         |
| Emission level    | Euro 4                                                                                                                       | Euro 4                                                                                                                                                                                              |                                                                         |
| Alternator        | 90 amp                                                                                                                       |                                                                                                                                                                                                     |                                                                         |
| Transmissions     |                                                                                                                              |                                                                                                                                                                                                     |                                                                         |
| Manual            | Isuzu MUX 5-speed<br>275mm diameter c                                                                                        |                                                                                                                                                                                                     | e capacity and output reduction                                         |
| Automatic         | electronically contro                                                                                                        | Aisin AWTB50-LS 5-speed with sequential shift and brake shift lock electronically controlled, tri-mode with Adaptive Grade Logic Control and fuel-saving lock-up torque converter on gears 3, 4 & 5 |                                                                         |
|                   | ► Adaptive Grade Logic Control: holds gear in varied-gradient as selects gear on steep descents to hold speed with engine br |                                                                                                                                                                                                     |                                                                         |
|                   | ► Hill-ascent and hi                                                                                                         | II-descent control                                                                                                                                                                                  |                                                                         |
| Ratios: 1         | 1st<br>2nd<br>3rd<br>4th<br>5th<br>Reverse                                                                                   | 5-speed Manual<br>4.332<br>2.561<br>1.492<br>1.000<br>0.791<br>3.947                                                                                                                                | 5-speed Automatic<br>3.520<br>2.042<br>1.400<br>1.000<br>0.716<br>3.224 |
| Final drive       | 4x2 SX<br>LS<br>4x4<br>Snorkelled diff brea                                                                                  | 3.416<br>3.727<br>3.727<br>thers to reduce mud bloc                                                                                                                                                 | 3.727<br>3.727<br>3.727<br>ckage                                        |
| Transfer gearing  | 4x4 low-range<br>4x4 high-range                                                                                              | 2.482<br>1.000                                                                                                                                                                                      | 2.482<br>1.000                                                          |
| 4x4 system        | "Terrain Command"<br>at up to 100km/h                                                                                        | "Terrain Command" control with 'shift on the fly' 2-high↔4-high selection                                                                                                                           |                                                                         |
| Drivetrain system | · · · · · · · · · · · · · · · · · · ·                                                                                        | TCS (Traction Control System) & ESC (Electronic Stability Control) on all                                                                                                                           |                                                                         |