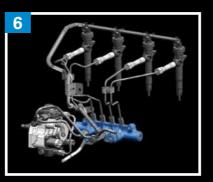

The Isuzu D-MAX range is powered by a highly refined 3-litre turbo diesel common rail engine This advanced Euro4-compliant unit generates 130kW of power and a peak torque output of which offers superior fuel efficiency thanks to low friction, fuel injection optimisation and a large 380Nm at a low 1800rpm. The torque is delivered across a flat curve through a large majority of the rev-range to aid drivability and make towing up to 3.5 tonne\* a breeze.

Independent double wishbone and gas shock absorber front suspension. Over slung rear springs for improved off-road operation\*

High pressure common rail fuel injection system minimises the amount of fuel needed in the combustion process, providing superior fuel economy