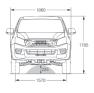

Angle dimensions of the LS-U model only

Steel underbody guards on sump and transfer case on 4x4 models