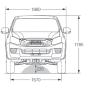

Angle dimensions of the LS-U model only

Steel underbody guards on sump and transfer case on 4x4 models