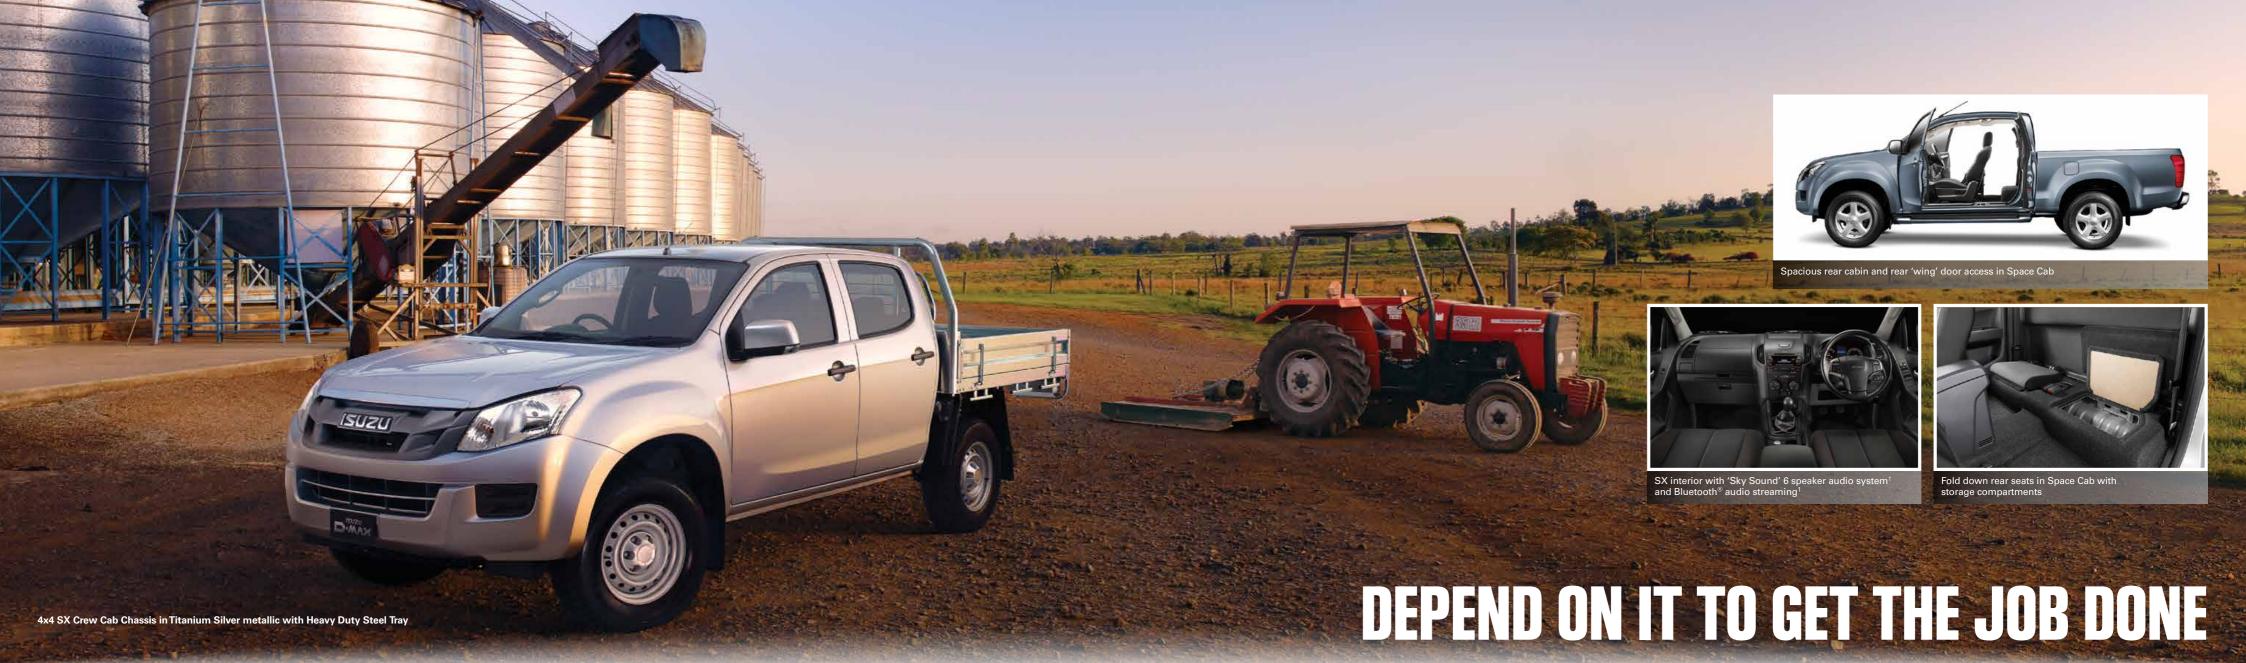

Like Isuzu trucks, the Isuzu D-MAX is built to work hard for all professionals - whether you're working over its predecessor, thanks to a larger side rail cross-section and the addition of 'cross member

Our ingenious 'Space Cab' is a worker's best mate – it features convenient rear 'wing' doors to To top it off, all SX and LS-M models come standard with tough 'All-terrain' tyres, which make light make cabin access even easier and pull-down 'jump' seats for additional passengers. For even more work of even the roughest of terrain but also offer a smooth ride on-road with low road noise. versatility, match your D-MAX with a genuine Isuzu D-MAX tray body. Choose from our range of alloy or steel bodies and accessories so your equipped to get the job done.