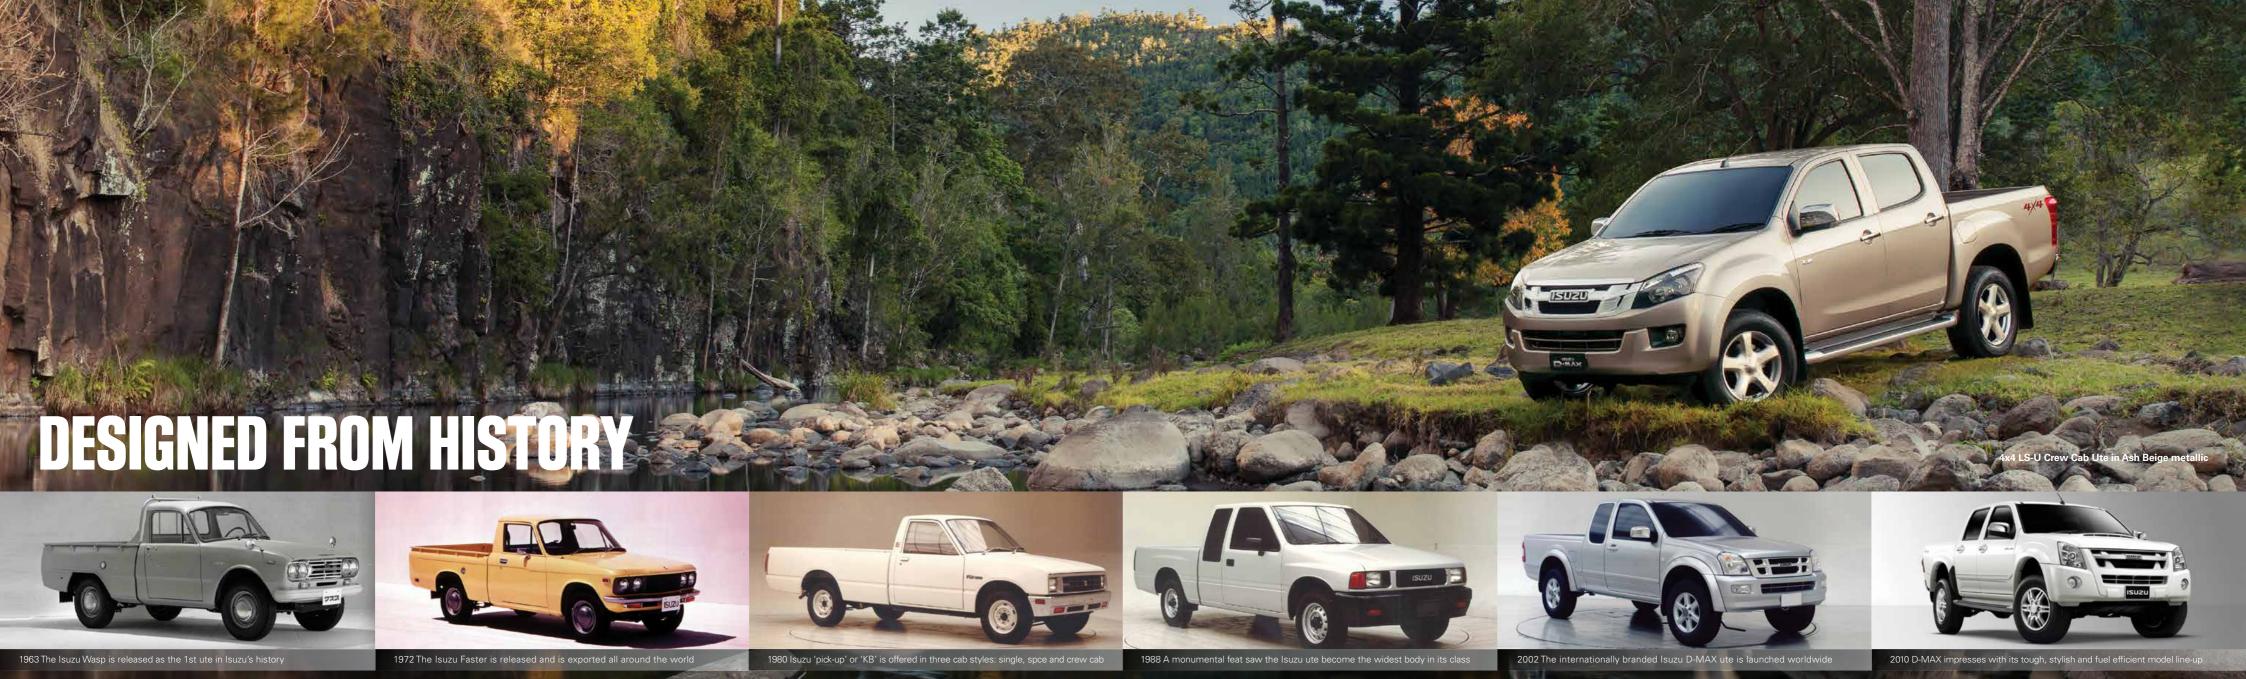

Founded in 1916, Isuzu Motors has the longest history of any Japanese vehicle manufacturer and The origin of Isuzu's D-MAX ute can be traced back to the Isuzu WASP in 1963, which was produced is one of the world's largest producers of commercial vehicles spanning light, medium and heavy under the initiative to build a car that looked like a passenger vehicle but functioned as a truck. Over automobile manufacturers around the world for their superior performance and exceptional on the strength, reliability and economy of Isuzu utes. fuel economy.

weight classes. Isuzu Motors is also the world's largest commercial diesel engine manufacturer, the next 40 years, backed by record sales, Isuzu utes were exported to North America, South Africa, producing over 22 million engines to date. Isuzu diesel engines are relied upon by top-level Australia and other markets around the world, where to this day, over two million people depend

A large intercooler means greater thermo-cooling capacity

A strong, durable yet light chassis design

The Isuzu D-MAX comes from a lineage of the world's toughest, most reliable workhorses. Almost

As a testament to the immense confidence we have in building durable, reliable and efficient produced by a commercial vehicle manufacturer. Featuring a truck-tough chassis means better package^ - which adds further peace of mind when it comes to protecting your investment. balance and performance whether loaded or not, delivering superior stability and roadholding in all conditions.

a century of truck-manufacturing DNA has gone into the Isuzu D-MAX and it remains the only ute utes, every Isuzu D-MAX is backed by a five-year warranty and five-year Premium Roadside Assist

Designed with superior know-how combined with state-of-the-art Japanese technology, you don't just get a ute, you get true 'Spirit of Truck' with every Isuzu D-MAX.

the land, a building site or keeping the family on the go. Featuring a superior designed ladder to chassis rail' braces. With improved stability while both loaded and towing, it ensures long term chassis that provides a robust platform for all D-MAX variants. Dubbed the "i-GRIP" (Isuzu Gravity durability when exposed to harsh driving environments and enables 4x4 models a 3.5-tonne braked Response Intelligent Platform), this proven chassis has increased strength and rigidity by 42% towing capacity.

Like Isuzu trucks, the Isuzu D-MAX is built to work hard for all professionals - whether you're working over its predecessor, thanks to a larger side rail cross-section and the addition of 'cross member