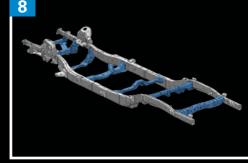

the land, a building site or keeping the family on the go. Featuring a superior designed ladder to chassis rail' braces. With improved stability while both loaded and towing, it ensures long term chassis that provides a robust platform for all D-MAX variants. Dubbed the "i-GRIP" (Isuzu Gravity durability when exposed to harsh driving environments and enables 4x4 models a 3.5-tonne braked Response Intelligent Platform), this proven chassis has increased strength and rigidity by 42% towing capacity.

Like Isuzu trucks, the Isuzu D-MAX is built to work hard for all professionals - whether you're working over its predecessor, thanks to a larger side rail cross-section and the addition of 'cross member

A large intercooler means greater thermo-cooling capacity

A strong, durable yet light chassis design

The Isuzu D-MAX comes from a lineage of the world's toughest, most reliable workhorses. Almost

As a testament to the immense confidence we have in building durable, reliable and efficient produced by a commercial vehicle manufacturer. Featuring a truck-tough chassis means better package^ - which adds further peace of mind when it comes to protecting your investment. balance and performance whether loaded or not, delivering superior stability and roadholding in all conditions.