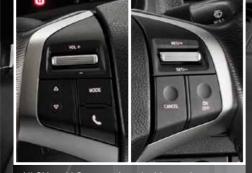

All SX and LS are equipped with steering wheel cruise and audio controls

Remote keyless entry

Glove compartment (lower) and article storage compartment (upper) with easy access power or

Dual function storage compartment and cupholder

# DEPEND ON IT FOR CONVENIENCE

At your finger tips you will find all the technology and modern conveniences you have come to connectivity for phone/audio streaming<sup>1</sup>. SX and LS models also feature Isuzu's 'Sky Sound' roofstandard equipment, including cruise control and Multi-Information Display (MID), air conditioning discover a host of convenient storage compartments and cup holders. with a fine-particle pollen filter and an audio system with mini-USB input, iPod® and Bluetooth®

expect in a new ute. From the entry-level Isuzu D-MAX 4x4 EX Single Cab Chassis through to mounted surround sound system<sup>†</sup> and a leather steering wheel featuring cruise and audio controls. the top-of-the-range 4x4 LS-U Crew Cab Ute, the Isuzu D-MAX offers a generous complement of Remote keyless entry, power windows and mirrors are standard on SX & LS Models. You will also