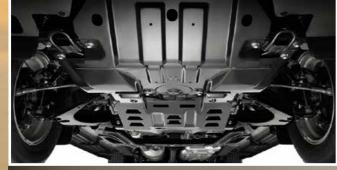

Angle dimensions of the LS-U model only

Steel underbody guards on sump and transfer case on 4x4 models

## DEPEND ON IT FOR ADVENTURE

power down and stability under every road condition with or without loading.

The Isuzu D-MAX will redefine your spirit for adventure and allow you to go places you've never The Isuzu D-MAX also features a "Terrain Command" 4WD select dial, allowing the driver to adjust before dared. Independent double wish-bone with coil springs and gas shock absorbers guarantee between 2WD-high and 4WD-high modes while travelling at speeds of up to 100km/h, and 4WDsuperior front end grip and steering control, while the rear suspension consists of long span leaf- low for rugged terrain. The automatic transmission also engages 'Hill-Descent' and 'Hill-Ascent' for springs (under-slung on low-ride models and over-slung on high-ride models) resulting in excellent when the going gets tough, and steel underbody protection along with generous ground clearance adds further piece of mind when pushing the limits off-road.