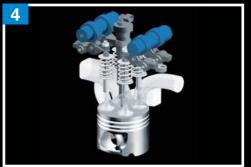

The Isuzu D-MAX range is powered by a highly refined 3-litre turbo diesel common rail engine This advanced Euro4-compliant unit generates 130kW of power and a peak torque output of which offers superior fuel efficiency thanks to low friction, fuel injection optimisation and a large 380Nm at a low 1800rpm. The torque is delivered across a flat curve through a large majority of the rev-range to aid drivability and make towing up to 3.5 tonne\* a breeze.

Independent double wishbone and gas shock absorber front suspension. Over slung rear springs for improved off-road operation\*

High pressure common rail fuel injection system minimises the amount of fuel needed in the combustion process, providing superior fuel economy