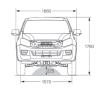

Angle dimensions of the LS-U model only

Steel underbody guards on sump and transfer case on 4x4 models