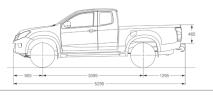

Angle dimensions of the LS-U model only

Steel underbody guards on sump and transfer case on 4x4 models