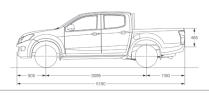

Angle dimensions of the LS-U model only

Steel underbody guards on sump and transfer case on 4x4 models