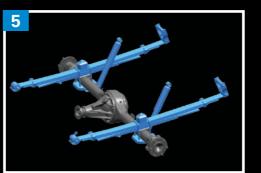

Independent double wishbone and gas shock absorber front suspension. Over slung rear springs for improved off-road operation\*

High pressure common rail fuel injection system minimises the amount of fuel needed in the combustion process, providing superior fuel economy

model variants

| Chassis          |                                                                                                                                                    |
|------------------|----------------------------------------------------------------------------------------------------------------------------------------------------|
| Frame            | Separate, full-length heavy-duty truck chassis with 7 cross members on low ride models & 6 cross members on high ride models                       |
| Front suspension | 4x2 SX Low-Ride model: Independent, coil springs, gas shock absorbers, upper and lower wishbones, stabiliser bar                                   |
|                  | 4x2 High-Ride & 4x4 models: Independent, high-ride, coil springs, gas shock absorbers, upper and lower wishbones, stabiliser bar                   |
| Rear suspension  | 4x2 SX Low-Ride model: Alloy-steel underslung semi-elliptic leaf springs, heavy-duty on cab chassis; gas shock absorbers                           |
|                  | 4x2 SX High-Ride & 4x4 models: Alloy-steel overslung long-span semi-elliptic leaf springs, heavy-duty on cab chassis and LS-M; gas shock absorbers |
| Axles            |                                                                                                                                                    |
| Front            | Independent 4x4: fully floating with outer CV, inner double offset joints and equal length driveshafts. Ratings: Low-Ride 1250kg; High-Ride 1350kg |
| Rear             | Rigid semi-floating banjo with hypoid final drive and dual tapered needle roller bearings. Rating: 1870kg                                          |