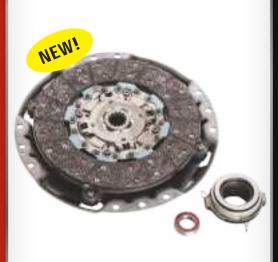

#### **ISUZU CLUTCH KITS**

**NEW EXTENSIVE RANGE OF ISUZU CLUTCH KITS NOW AVAILABLE. GREAT QUALITY AND VALUE FOR MONEY.** 

\$290.00

## ISUZU CLUTCH KITS FROM \$290.00

Full range of Isuzu clutch kits available. Please contact your local dealer for further information.

| NKR 4JG2 with 10" clutch                                                                                                                                                                                                                                                               | \$290.00   |
|----------------------------------------------------------------------------------------------------------------------------------------------------------------------------------------------------------------------------------------------------------------------------------------|------------|
| NLR/NLS/NNR 08 - on                                                                                                                                                                                                                                                                    | \$432.00   |
| NPR 08 - on with MYY transmission, NPS 08 - on                                                                                                                                                                                                                                         | \$483.00   |
| NQR 08 - on, NPR 07/15 - on with MZZ transmission                                                                                                                                                                                                                                      | \$522.00   |
| FR* 4HK1 08 - on with MZX/MZW transmission, FSS 4HK1 - TCS 08 - on with MZX/MZW transmission                                                                                                                                                                                           | \$814.00   |
| FR* 6HK1 - TCN with MZX/MZW transmission up to 09/10, FR* 6HK1 - TCC with MZX/MZW transmission, FS* 6HK1 - TCN with MZX transmission, FS* 6HK1 - TCN with MZW transmission up to 06/13, FS* 6HK1 - TCC with MZW transmission 08 - on, FTR 6HK1 - TCC with MZX/MZW transmission 08 - on | \$926.00   |
| FRR 6HK1 - TCN with MZX/MZW transmission 10/10 - on, FSR/FSD 6HK1 - TCN with MZW transmission 07/13 - on                                                                                                                                                                               | \$879.00   |
| FVL/FVM/FVD/FVY/FVZ/GVD/GVR 6HK1 - TCS 08 - on, FVR 6HK1 - TCS with ZF 9S1110 transmission 08 - on                                                                                                                                                                                     | \$966.00   |
| FXD/FXL/FXR/FXY 08-on, FXZ with ZF 9S1310 transmission 08-on, FYH/FYJ with ZF 9S1310 transmission up to 08/14                                                                                                                                                                          | \$1,588.00 |
| FYH/FYJ with ZF 9S1310 transmission 09/14-on                                                                                                                                                                                                                                           | \$1,618.00 |