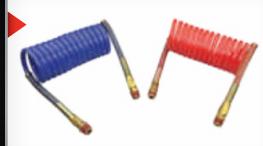

### **EUCLID SUZI COILS**

\$51.50

Durable long and short tail Suzi coils.

| E10746 Long tail Suzi coil \$57.50 | E10744 | STD tail Suzi coil  | \$51.50 |
|------------------------------------|--------|---------------------|---------|
|                                    | E10746 | Long tail Suzi coil | \$57.50 |