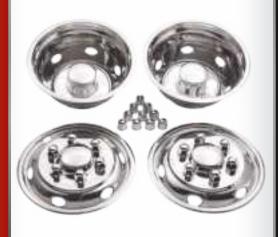

### WHEEL SIMULATOR KITS

\$375.00

Includes front and rear simulators, axle covers and lug nut covers. Great chrome like finish.

Resists rust and corrosion.

| NQR 2005 onwards                | \$380.00 |
|---------------------------------|----------|
| NPR250/300/400, 2005 - 2015     | \$375.00 |
| NPR45/65/75 - 190, 2015 onwards | \$375.00 |