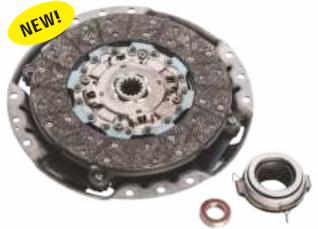

#### **ISUZU CLUTCH KITS**

**NEW EXTENSIVE RANGE OF ISUZU CLUTCH KITS NOW AVAILABLE. GREAT QUALITY AND VALUE FOR MONEY.** 

\$290.00

## ISUZU CLUTCH KITS FROM \$290.00

Full range of Isuzu clutch kits available. Please contact your local dealer for further information.

| NKR 4JG2 with 10" clutch                                                                                                                                                                                                                                                               | \$290.00   |
|----------------------------------------------------------------------------------------------------------------------------------------------------------------------------------------------------------------------------------------------------------------------------------------|------------|
| NLR/NLS/NNR 08 - on                                                                                                                                                                                                                                                                    | \$432.00   |
| NPR 08 - on with MYY transmission, NPS 08 - on                                                                                                                                                                                                                                         | \$483.00   |
| NQR 08 - on, NPR 07/15 - on with MZZ transmission                                                                                                                                                                                                                                      | \$522.00   |
| FR* 4HK1 08 - on with MZX/MZW transmission, FSS 4HK1 - TCS 08 - on with MZX/MZW transmission                                                                                                                                                                                           | \$814.00   |
| FR* 6HK1 - TCN with MZX/MZW transmission up to 09/10, FR* 6HK1 - TCC with MZX/MZW transmission, FS* 6HK1 - TCN with MZX transmission, FS* 6HK1 - TCN with MZW transmission up to 06/13, FS* 6HK1 - TCC with MZW transmission 08 - on, FTR 6HK1 - TCC with MZX/MZW transmission 08 - on | \$926.00   |
| FRR 6HK1 - TCN with MZX/MZW transmission 10/10 - on, FSR/FSD 6HK1 - TCN with MZW transmission 07/13 - on                                                                                                                                                                               | \$879.00   |
| FVL/FVM/FVD/FVY/FVZ/GVD/GVR 6HK1 - TCS 08 - on, FVR 6HK1 - TCS with ZF 9S1110 transmission 08 - on                                                                                                                                                                                     | \$966.00   |
| FXD/FXL/FXR/FXY 08-on, FXZ with ZF 9S1310 transmission 08-on, FYH/FYJ with ZF 9S1310 transmission up to 08/14                                                                                                                                                                          | \$1,588.00 |
| FYH/FYJ with ZF 9S1310 transmission 09/14-on                                                                                                                                                                                                                                           | \$1,618.00 |