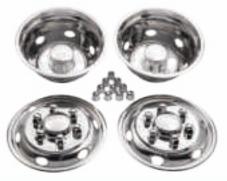

#### WHEEL SIMULATOR KITS

Includes front and rear simulators, axle covers and lug nut covers. Great chrome like finish. Resists rust and corrosion.

\$375.00

\*Applies to all models in series.

### WHEEL SIMULATOR KITS

\$375.00

Includes front and rear simulators, axle covers and lug nut covers. Great chrome like finish.

Resists rust and corrosion.

| NQR 2005 onwards                | \$380.00 |
|---------------------------------|----------|
| NPR250/300/400, 2005 - 2015     | \$375.00 |
| NPR45/65/75 - 190, 2015 onwards | \$375.00 |