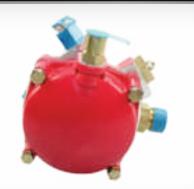

### EUCLID CONTROL VALVES

\$123.00

ADR38/02 compliant control valves.

| EAU400 | 400 Parking and reservoir control valve - red |          |
|--------|-----------------------------------------------|----------|
| EAU700 | Trailer relay valve - blue                    | \$123.00 |