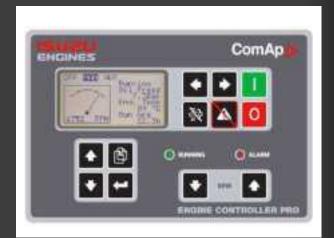

All 'PU10' irrigation models are fitted with the advanced new Isuzu ENGINE CONTROLLER PRO. A cost effective, user friendly and customisable Engine and Irrigation Pump control, monitoring and protection system.

| Engine Control Features                                             |                                                                     | Irrigation Pump Control Features                                   |            |  |
|---------------------------------------------------------------------|---------------------------------------------------------------------|--------------------------------------------------------------------|------------|--|
| Complete mechanical & electronic engine control, monitoring and     | protection                                                          | Low oil pump pressure switch control*                              |            |  |
| complete mechanical & electronic engine control, monitoring and     | JIOLECTION                                                          | Low oil/water level switch control*                                |            |  |
| Oil pressure, coolant temperature, battery voltage and engine speed |                                                                     | Oil/water flow switch control*                                     |            |  |
|                                                                     |                                                                     | Pump pressure switch/sensor control and monitoring (sensor only)** |            |  |
| IP65 enclosure with built-in E-Stop                                 |                                                                     | ,, (, , , , , , , , , , , , , , , ,                                |            |  |
| Remote start/stop, shutdown engine control                          |                                                                     | Programmable 24/7 hour/day automatic pump control                  |            |  |
| Complete detailed events history log                                |                                                                     |                                                                    |            |  |
| ENGINE CONTROLLER PRO available options                             |                                                                     |                                                                    |            |  |
| Part Number                                                         | Description Price                                                   |                                                                    |            |  |
| 92957431                                                            | PRESSURE TRANSDUCER 10BAR WITH CABLE                                |                                                                    | \$405.66   |  |
| 92957549                                                            | PRESSURE TRANSDUCER 16BAR WITH CABLE \$40                           |                                                                    | \$405.66   |  |
| 92957429                                                            | 3G REMOTE COMMUNICATION ENG CTRL PRO                                |                                                                    | \$2,254.89 |  |
| LCA12242396                                                         | LOW COOLANT ALARM \$230                                             |                                                                    | \$230.87   |  |
| 92957435                                                            | HARNESS PATCH; 1M DT 8 PIN (for customer supplied harness) \$150.45 |                                                                    | \$150.45   |  |