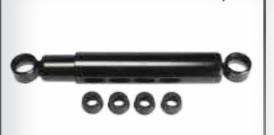

\$57.00

Improved durability using cold formed eye-ring end mounts.

Designed to match the ride quality of the original shock absorbers by using a hydraulic rebound stop where required to prevent suspensions overextending. Built with OE quality components to ensure excellent performance throughout the life of the shock.

| M63211 | Shock absorber | \$91.50  |
|--------|----------------|----------|
| M63320 | Shock absorber | \$91.50  |
| M83024 | Shock absorber | \$88.00  |
| M83121 | Shock absorber | \$57.00  |
| M83215 | Shock absorber | \$114.00 |
| M85012 | Shock absorber | \$75.00  |
| M85013 | Shock absorber | \$81.50  |
| M85323 | Shock absorber | \$65.00  |
| M85738 | Shock absorber | \$73.50  |
| M85900 | Shock absorber | \$75.00  |
| M85939 | Shock absorber | \$125.00 |
| M89410 | Shock absorber | \$90.00  |
| M89414 | Shock absorber | \$90.00  |
| M89425 | Shock absorber | \$123.00 |
| M89436 | Shock absorber | \$79.00  |