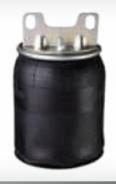

#### HENDRICKSON AIRBAG

\$174.00

Advanced design and testing processes provide enhanced suspension ride, handling and performance.

57122002 Air spring HAS STD \$174.00