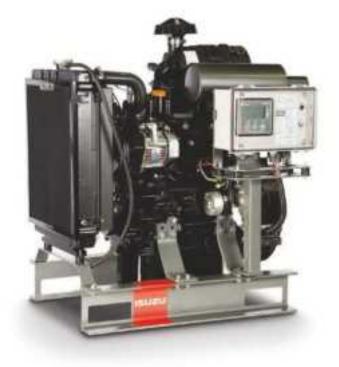

## [ISUZU B SERIES MTS INDUSTRIAL POWER UNITS] \$8,525.00

Isuzu's already impressive range of MTS industrial power units just got a whole lot more impressive. Introducing the range of irrigation specific MTS power units, designated as 'PU10' models. Fitted with standard features others call options, the Isuzu 'PU10' models are ready to handle any irrigation challenge you can throw at them. With options for 3G remote monitoring and control, engine control via pressure or flow and built in programmable 24/7 hour/day calendar, Isuzu 'PU10' power units are ready to be configured for life on the land.

| Model          | Rated Performance Output    | Flywheel Housing | Flywheel | Price       |
|----------------|-----------------------------|------------------|----------|-------------|
| C Series       |                             |                  |          |             |
| 2CA1AZP01PU10  | 9.8KW [13HP] AT 3600 RPM    | SAE #6           | 7.5"     | \$8,525.00  |
| 3CA1AZP01PU10  | 16.3KW [21HP] AT 3600 RPM   | SAE #6           | 7.5"     | \$8,800.00  |
| 3CB1CZP01PU10  | 18.7KW [25HP] AT 3200 RPM   | SAE #5           | 7.5"     | \$8,937.50  |
| 3CE1BDZP2PU10  | 26.9KW [36HP] AT 3000 RPM   | SAE #5           | 7.5"     | \$10,037.50 |
| 3CD1TBKZP1PU10 | 29.1KW [39HP] AT 2800 RPM   | SAE #5           | 7.5"     | \$10,931.25 |
| L Series       |                             |                  |          |             |
| 4LE1NYBW02PU10 | 35.9KW [48HP] AT 2600 RPM   | SAE #4           | 10"      | \$11,343.75 |
| 4LE2PW10PU10   | 38.1KW [51HP] AT 3000 RPM   | SAE #4           | 10"      | \$11,343.75 |
| 4LE1TYBW01PU10 | 45KW [60HP] AT 2500 RPM     | SAE #4           | 10"      | \$16,637.50 |
| J Series       |                             |                  |          |             |
| 4JG1PKPU10     | 46.2KW [62HP] AT 2600 RPM   | SAE #4           | 10"      | \$15,400.00 |
| 4JG1TPW01PU10  | 62.5KW [83HP] AT 2500 RPM   | SAE #4           | 10"      | \$17,462.50 |
| 4B Series      |                             |                  |          |             |
| 4BG1PWPU10     | 66.4KW [89HP] AT 2500 RPM   | SAE #3           | 10"      | \$18,700.00 |
| 4BG1TRW01PU10  | 72KW [96HP] AT 2500 RPM     | SAE #3           | 10"      | \$19,250.00 |
| 4BG1TRWPU10    | 91.7KW [123HP] AT 2500 RPM  | SAE #3           | 10"      | \$19,800.00 |
| 6B Series      |                             |                  |          |             |
| 6BG1QWPU10     | 93.2KW [125HP] AT 2500 RPM  | SAE #3           | 11.5"    | \$21,780.00 |
| 6BG1TRW02PU10  | 121.6KW [163HP] AT 2200 RPM | SAE #3           | 11.5"    | \$23,430.00 |