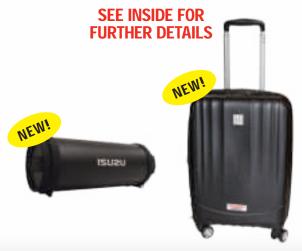

#### **MERCHANDISE**

New Merchandise products Bluetooth Speaker, A5 Notepad and Isuzu Luggage

**REAL DEALS** ON GENUINE PARTS INSIDE

**GENUINE PARTS** 

GENUINE PARTS.

#### MERCHANDISE

\$8.00

| Bluetooth Speaker      | \$38.00  |
|------------------------|----------|
| A5 Notepad             | \$10.00  |
| Tough Traveller Case   | \$160.00 |
| Cricket Set            | \$52.00  |
| Heavy Brushed Cap      | \$10.00  |
| Stubby Holder          | \$8.00   |
| Stubby Holder Premium  | \$17.00  |
| 5 Piece BBQ Set        | \$48.00  |
| Deluxe Cooler Bag      | \$43.00  |
| Men's Black Polo Shirt | \$46.00  |