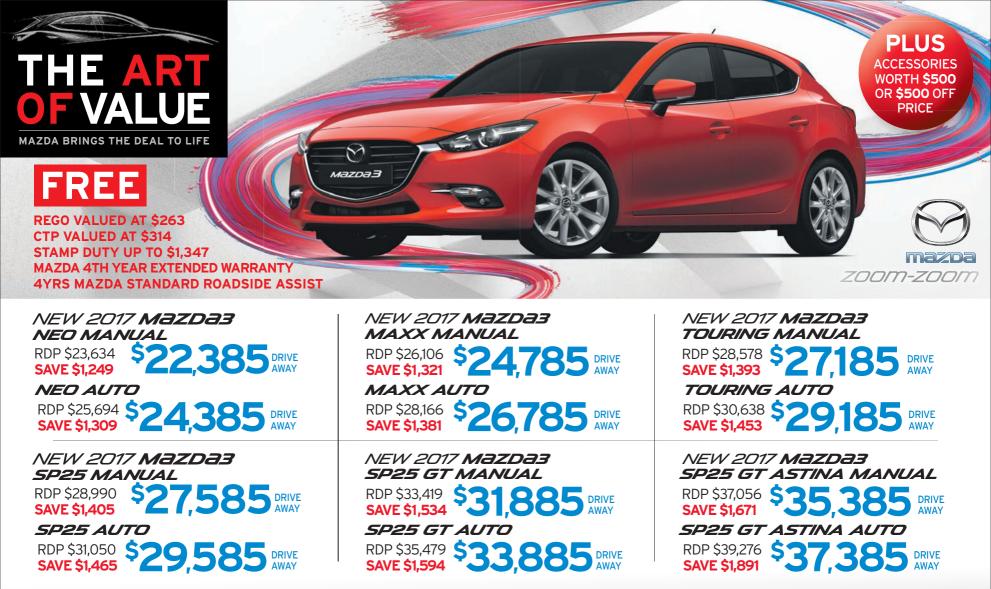

Offers only available on selected new stock vehicles, sold 11-31 August and delivered before 31 August 2017. RDP = Recommended Delivered Price. Drive Away Clearance Prices include 12mths registration, CTP and Stamp Duty. Valid until 31/08/2017 or while stocks lasts. Offer not available on demonstrator vehicles. DJ Mazda reserves the right to vary, extend or withdraw this offer. Private and ABN buyers only, excludes government rental and national fleet purchases.