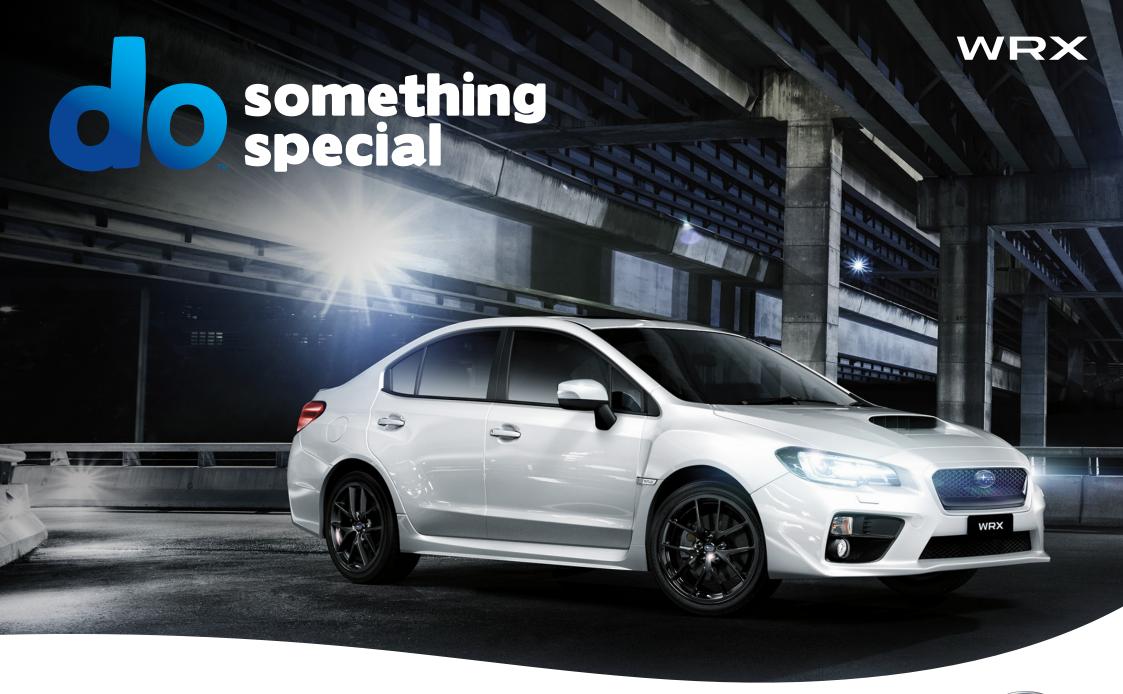

# Subaru WRX Special Edition

To celebrate 50,000 WRX sales in Australia, Subaru presents to you the Subaru WRX Special Edition.

In addition to offering exhilarating performance and urban sophistication, this Special Edition features:

- Black 18" BBS performance alloy wheels
- Leather<sup>1</sup> seats with red accents
- STI style interior door trims with red stitch accents
- STI gear knob (MT)
- Red ringed dual-zone air-conditioning dials
- Red stitching on MFD visor

These extras are at the value-packed recommended price of only \$2,000².

Available in Crystal White, Ice Silver, WR Blue, Dark Grey and Crystal Black.