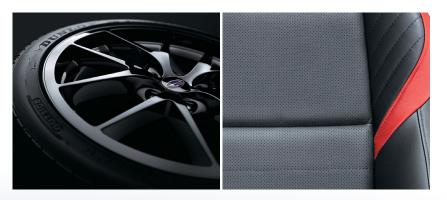

- Black 18" BBS performance alloy wheels
- Leather<sup>1</sup> seats with red accents
- STI style interior door trims with red stitch accents
- STI gear knob (MT)
- Red ringed dual-zone air-conditioning dials
- Red stitching on MFD visor