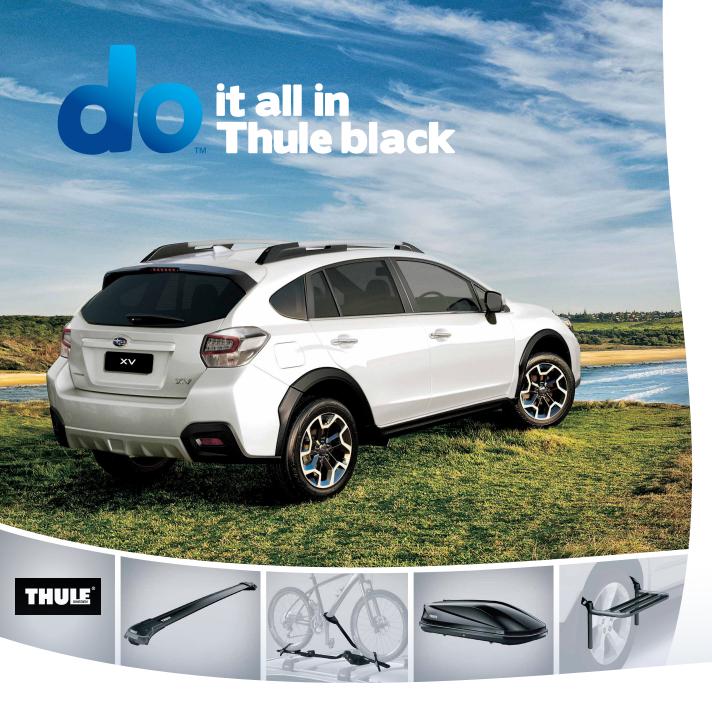

## **Thule Black Pack**

Pack more in to your weekend with the Thule Black Pack. This pack features quality products that help you squeeze more out of your adventures.

- Wing Edge Roof Racks (Part Number: SAT3013)
  - Slim fit, low profile design in sleek black
- Bike Carrier<sup>1</sup> (Part Number: SAT8019)
  - Upright bike carrier with uniquely designed frame holder and wheel tray.
- Roof Pod Touring 200¹ (Part Number: SAT5011)
  - Advanced aerodynamic design in black matte finish.
- Wheel Step (part Number: SAT9004)
  - Provides easy access to your vehicle to reach all the gear on the roof.

Special Recommended Price

\$1,550°

Visit your local Subaru Retailer today.

- 1. Roof Pod and Bike Carrier cannot be fitted to roof racks at the same time.
- 2. Price is Subaru Australia's Special Fitted Recommended Price. Actual price may vary between retailers. Ask your retailer for their final price.