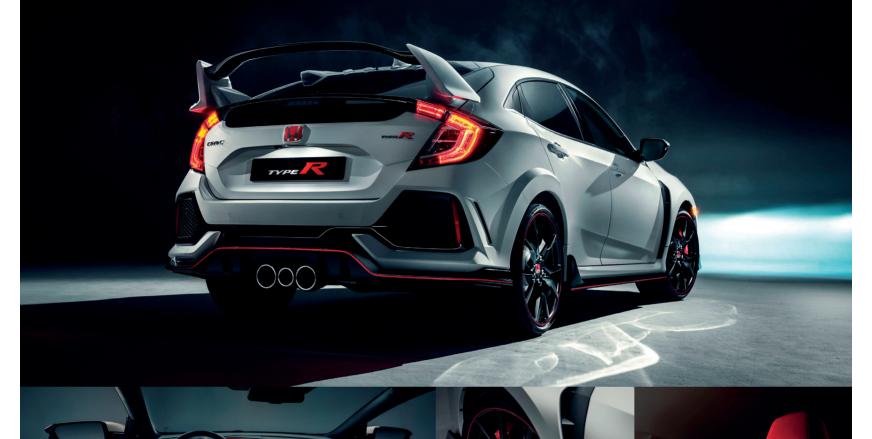

## **EXTERIOR HIGHLIGHTS:**

- LED headlights and fog lights
- Centre-exit triple-exhaust tip system
- Track tested aero kit with front and side splitters, rear diffuser, vortex generators and wing spoiler
- 20-inch black alloy wheels