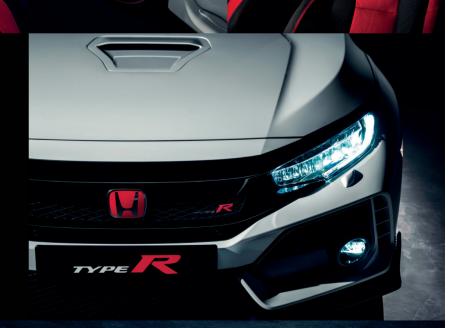

## **EXTERIOR HIGHLIGHTS:**

- LED headlights and fog lights
- Centre-exit triple-exhaust tip system
- Track tested aero kit with front and side splitters, rear diffuser, vortex generators and wing spoiler
- 20-inch black alloy wheels