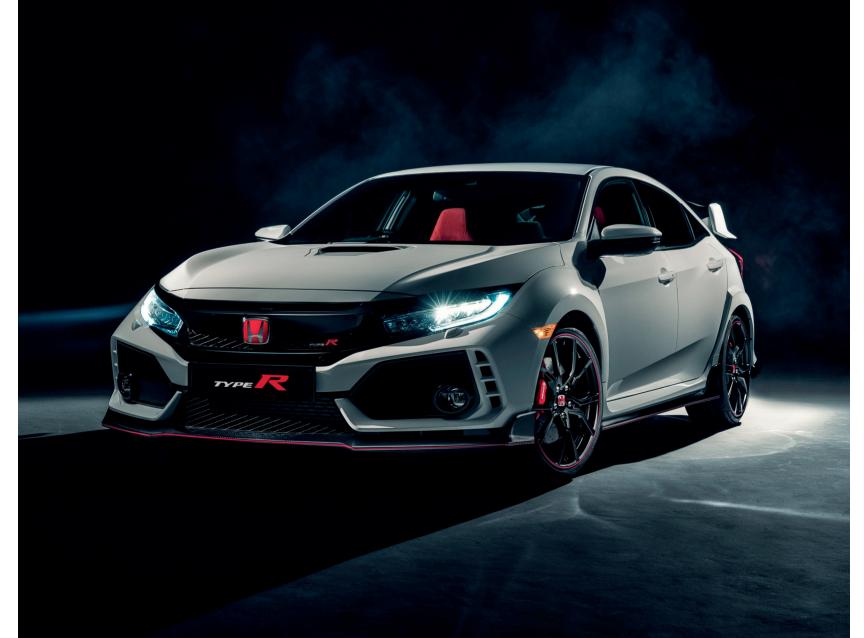

## CIVIC TYPE R AN ICON REBORN COMING SOON

Witness the rebirth of an automotive icon. The all-new, 5th Generation Civic Type R, is returning to Australia. Designed to challenge what's possible in a hatch, the all-new Civic Type R redefines performance.

## **EXTERIOR HIGHLIGHTS:**

- LED headlights and fog lights
- Centre-exit triple-exhaust tip system
- Track tested aero kit with front and side splitters, rear diffuser, vortex generators and wing spoiler
- 20-inch black alloy wheels