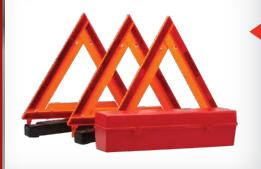

#### SAFETY TRIANGLES \$30.00

Set of 3 collapsible reflective safety triangles. Supplied in a compact carry case with handle. Complies to Australian Standard (AS3790).

Safety triangles

\$30.00