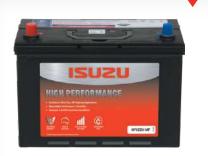

#### **BATTERIES \$160.00**

New sealed maintenance free battery range, better suited to Australia's harsh conditions. Developed to work with today's complex and demanding vehicle electronics, they use specialist design features and advanced manufacturing processes.

| Isuzu NS70LMF battery | \$160.00 |
|-----------------------|----------|
| Isuzu N100MF battery  | \$230.00 |
| Isuzu N100LMF battery | \$230.00 |
| Isuzu N150MF battery  | \$295.00 |

The best value alternative