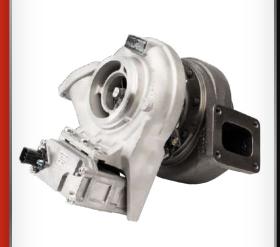

#### **TURBOCHARGERS** \$2,129.00

Ensure your engine is operating at peak performance with a new genuine turbo.

| NLR / NLS / NNR 4JJ1 Euro 4 10/07 - 08/10                                       | \$2,129.00 |
|---------------------------------------------------------------------------------|------------|
| NLR / NLS / NNR 4JJ1 Euro 5 09/10 - current                                     | \$2,537.00 |
| NPR /NPS / NQR 4HK1 10/07 - 05/16,<br>FSS 10/07 - 05/16, FRR 4HK1 10/07 - 05/16 | \$2,221.00 |
| FRR / FSR / FT* / FV* / GV* 6HK1 10/07 - 10/15                                  | \$3,331.00 |
| FX* / GX* 6UZ1 Euro 4 01/08 - 08/10                                             | \$4,612.00 |
| FX* / GX* Euro 5 09/10 - current,<br>FY*12/12 - current                         | \$4,168.00 |