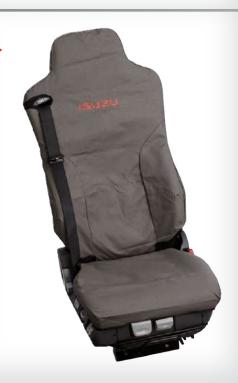

#### CANVAS SEAT COVERS FR™\$243.00

Hardwearing seat covers designed to fit Isuzu models perfectly. Available in either grey Super Tough heavy duty canvas or charcoal Rough Country Canvas. Rough Country Canvas seat covers are produced with 100% cotton commercial grade canvas, feature foam backing for extra comfort and are water resistant. Super Tough Canvas seat covers are an ultra hard wearing waterproof seat cover that offers easy fitment and maximum surface protection of your seats.

| Seat Cover - Super Tough Canvas   | NN*/NP*/NQ* Pre 06/15 Driver & passenger seat            | \$243.00 |
|-----------------------------------|----------------------------------------------------------|----------|
| Seat Cover - Super Tough Canvas   | NN*/NP*/NQ* 10/07 onwards rear seat                      | \$243.00 |
| Seat Cover - Super Tough Canvas   | NN*/NP*/NQ* 06/15 onwards driver & passenger seat        | \$243.00 |
| Seat Cover - Super Tough Canvas   | NL* 10/07 onwards driver & passenger seat                | \$243.00 |
| Seat Cover - Super Tough Canvas   | F Series models 11/02 - 09/07 with ISRI 6500 front seats | \$273.00 |
| Seat Cover - Super Tough Canvas   | N series models 12/93 - 09/07 driver & passenger seat    | \$273.00 |
| Seat Cover - Rough Country Canvas | NN*/NP*/NQ* pre 06/15 driver & passenger seat            | \$283.00 |
| Seat Cover - Rough Country Canvas | NN*/NP*/NQ* 06/15 onwards driver & passenger seat        | \$283.00 |
| Seat Cover - Rough Country Canvas | NL* 10/07 onwards driver & passenger seat                | \$283.00 |
| Seat Cover - Super Tough Canvas   | F SERIES 10/07 onwards w/lsuzu passenger seat            | \$243.00 |
| Seat Cover - Rough Country Canvas | F SERIES 10/07 onwards w/lsuzu passenger seat            | \$283.00 |