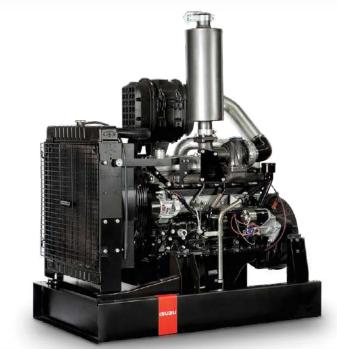

#### INDUSTRIAL **ENGINES.**

Image is for illustrative purposes only.

#### **ISUZU B SERIES MTS INDUSTRIAL POWER UNITS** <sup>From</sup> \$16,704.00

The Isuzu 4BG1 and 6BG1 engine models were fundamental in building Isuzu's brand reputation, Reliability is Everything. This legendary power and reliability is now available for industrial applications from 89 horsepower to 163 horsepower.

Isuzu MTS power units are ready to work in a variety of applications from pumping water to hydraulic drives. The list of MTS standard features means you can rely on MTS Power Units to get to work from day one. A variety of optional drive accessories are also available to assist in getting the power you need when you need it.

All Isuzu MTS power units are fitted standard with the following components: Cooling package rated to 45 degree ambient

- Air cleaner assembly with hood and service indicator

- · Residential grade exhaust system
- Skid mount
- Full electrics
- Electronic engine protection system
- Throttle control

Isuzu MTS Industrial Power Units also available in the following ranges: C Series: 9.5KW [13HP] to 29.1KW [39HP] L Series: 35.9KW [48HP] to 45KW [60HP]

Contact your local dealer for more information

| Model        | Rated Performance Output            | Rated Torque | Flywheel Housing | Flywheel  | Price       |
|--------------|-------------------------------------|--------------|------------------|-----------|-------------|
| 4BG1PWMTS    | MAX 63KW [86HP] AT 2500 RPM         | 293Nm        | SAE #3           | SAE 10"   | \$16,704.00 |
| 4BG1TRW01MTS | TURBO MAX 72KW [98HP] AT 2500 RPM   | 311Nm        | SAE #3           | SAE 10"   | \$16,913.00 |
| 4BG1TRWMTS   | TURBO MAX 92KW [125HP] AT 2500 RPM  | 387Nm        | SAE #3           | SAE 10"   | \$17,504.00 |
| 6BG1QWMTS    | MAX 92KW [125HP] AT 2500 RPM        | 411Nm        | SAE #3           | SAE 11.5" | \$19,402.00 |
| 6BG1TRW02MTS | TURBO MAX 122KW [165HP] AT 2200 RPM | 554Nm        | SAE #3           | SAE 11.5" | \$20,955.00 |