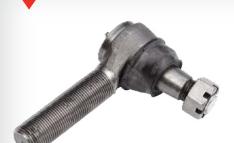

#### MERITOR TIE ROD ENDS FROM \$46.00

Delivers solid steering feel, ensures excellent alignment control and are fully greasable for extended service life.

| R230069 | Tie Rod End | \$46.00  |
|---------|-------------|----------|
| R230068 | Tie Rod End | \$46.00  |
| R230072 | Tie Rod End | \$83.00  |
| R230073 | Tie Rod End | \$83.00  |
| R230573 | Tie Rod End | \$129.00 |
| R230572 | Tie Rod End | \$129.00 |
| R230570 | Tie Rod End | \$129.00 |
| R230571 | Tie Rod End | \$129.00 |