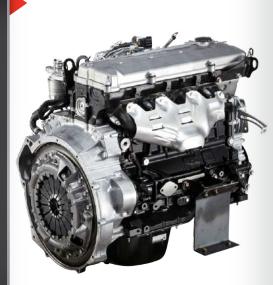

#### GENUINE ISUZU REMAN TRUCK ENGINES ™\$14,450.00<sup>+</sup>

Remanufactured to a high standard by the Isuzu Japan factory using only genuine parts. Our competitively priced remanufactured engines are completely stripped down and inspected, and a significant number of components are replaced to ensure optimum performance. Covered by 12 months unlimited kilometre warranty.

| Remanufactured 4JJ1 EUR05         | NLR 09/10 - 05/15 with MYY manual transmission                  | \$14,450.00 |
|-----------------------------------|-----------------------------------------------------------------|-------------|
| Remanufactured 4HK1 EUR05         | NPR 09/10 - 05/15 4HK1-TCN with MYY manual transmission         | \$18,200.00 |
| Remanufactured 6HK1 EUR05         | FV* 10/10 - 10/15 6HK1-TCS 295HP with Allison auto transmission | \$25,995.00 |
| Remanufactured 6UZ1 EUR05         | FX* 09/10 - 6UZ1-TCC 350HP with ZF9S1310 transmission           | \$37,500.00 |
| toubiest to save denset Diseas as | wheat we we lead to see Declaration for further details         |             |

Subject to core deposit. Please contact your local Isuzu Dealership for further details.