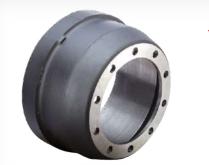

#### BVP CENTRE BEARINGS FROM \$63.00

| FVR/GVR 08-on 5500mm wheelbase, 4200/6500mm<br>wheelbase with P90 propshaft, FVZ 08-on 7100mm<br>wheelbase with P90 propshaft, FVM 08-on | \$167.50 |
|------------------------------------------------------------------------------------------------------------------------------------------|----------|
| FXZ 08-on 6600/7100mm wheelbase, FXR/GXR 08-on<br>5700mm wheelbase, FYH 13-on                                                            | \$167.50 |
| FSR/FTR 92-95, FRR/FSR/FRD 00-on, FV*/GV* 00-on leaf<br>suspension, FTR 00-on, FSS/FTS 00-on, FSR/FRR/FTR/<br>FVR 08-on                  | \$84.00  |
| FSR 96-00, FVR/GVR 96-on, FRR/FSR/FRD 00-on, FSR<br>CNG 09-on, FTR 08-on                                                                 | \$65.00  |
| NKR 94-02, NPR/NQR 94-02                                                                                                                 | \$84.00  |
| NPS 94-07, NPR/NQR 99-07                                                                                                                 | \$79.00  |
| NKR 03-06, NPR/NQR 08-on                                                                                                                 | \$65.00  |
| NLR/NLS 08-on                                                                                                                            | \$63.00  |