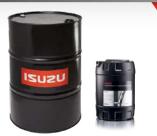

#### **BONUS OFFER ON ISUZU OILS**

BUY 1 X 205L DRUM OF ISUZU NEXTGEN PLUS OR ISUZU DIESEL GOLD ENGINE OIL AND RECEIVE A BONUS 20L DRUM OF THE SAME OIL.

FROM \$1,107.00

NEW!

#### **LUBRICANTS \$1,107.00**

Range of lubricants developed to be compatible with most Isuzu models. Please ask your local dealer about the full list of products available.

| NextGen Plus 205L engine oil | \$1,270.00 |
|------------------------------|------------|
| Diesel Gold 205L engine oil  | \$1,107.00 |

BONUS OFFER - BUY A 205L CONTAINER OF DIESEL GOLD OR NEXTGEN PLUS ENGINE OIL AND RECEIVE A BONUS 20L DRUM OF THE SAME OIL.