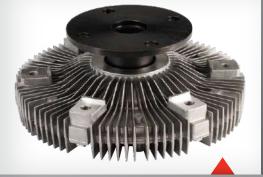

## FAN COUPLINGS

Genuine fan couplings are precisely manufactured to ensure your engine is kept at the correct operating temperature.

| NLR / NLS / NNR 4JJ1 10/07 - current             | \$250.00   |
|--------------------------------------------------|------------|
| NPR / NPS / NQR / FRR 4HK1 10/07 - 05/16         | \$264.00   |
| FRR / FSR / FT* / FV* / GV* 6HK1 10/07 - current | \$497.00   |
| FX* / GX* / FY 01/08 - current                   | \$1,296.00 |