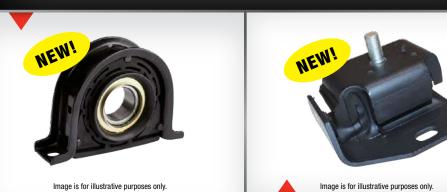

#### BVP CENTRE BEARINGS FROM \$63.00

| FVR/GVR 08-on 5500mm wheelbase, 4200/6500mm<br>wheelbase with P90 propshaft, FVZ 08-on 7100mm<br>wheelbase with P90 propshaft, FVM 08-on | \$167.50 |
|------------------------------------------------------------------------------------------------------------------------------------------|----------|
| FXZ 08-on 6600/7100mm wheelbase, FXR/GXR 08-on<br>5700mm wheelbase, FYH 13-on                                                            | \$167.50 |
| FSR/FTR 92-95, FRR/FSR/FRD 00-on, FV*/GV* 00-on leaf<br>suspension, FTR 00-on, FSS/FTS 00-on, FSR/FRR/FTR/<br>FVR 08-on                  | \$84.00  |
| FSR 96-00, FVR/GVR 96-on, FRR/FSR/FRD 00-on, FSR<br>CNG 09-on, FTR 08-on                                                                 | \$65.00  |
| NKR 94-02, NPR/NQR 94-02                                                                                                                 | \$84.00  |
| NPS 94-07, NPR/NQR 99-07                                                                                                                 | \$79.00  |
| NKR 03-06, NPR/NQR 08-on                                                                                                                 | \$65.00  |
| NLR/NLS 08-on                                                                                                                            | \$63.00  |

#### BVP ENGINE MOUNTS FROM \$25.50

| Engine Mount<br>RH or LH | LT111 91-on, FSR32,33 96-on, FVR/<br>GVR 96-on, FRR/FSR/FRD 00-on,<br>FTR 00-on, FV/GV 00-on, FSR (CNG)<br>09-on, F series 6HK1 08-on | \$66.00 |
|--------------------------|---------------------------------------------------------------------------------------------------------------------------------------|---------|
| Engine Mount RH          | NKR 4JB1/4JG2 94-02                                                                                                                   | \$25.50 |
| Engine Mount LH          | NKR 4JD1/4J02 94-02                                                                                                                   | \$25.50 |
| Engine Mount RH          | NPR/NQR 4HE1/4HF1/4HG1 99-02                                                                                                          | \$46.50 |
| Engine Mount LH          | excluding turbo models                                                                                                                | \$46.50 |
| Engine Mount RH          | NKR 4HF1 99-07                                                                                                                        | \$35.50 |
| Engine Mount LH          | NNN 40FT 33-07                                                                                                                        | \$35.50 |
| Engine Mount RH          | NPR/NQR 4HF1/4HG1 99-02                                                                                                               | \$46.00 |
| Engine Mount LH          | turbo models only                                                                                                                     |         |