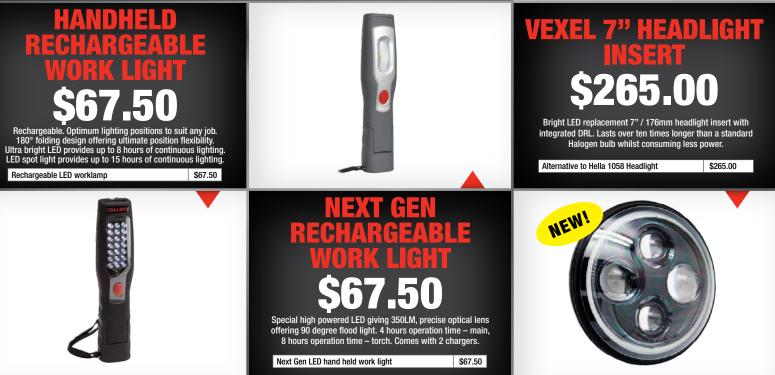

#### 7" LED HEADLIGHT INSERT

ISUZU

Stand out from the crowd with this 7" / 176mm LED headlight insert featuring integrated daytime running lights.

## \$265.00