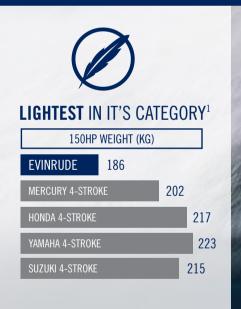

## HEAD-TO-HEAD Ourse the second second

## EVINRUDE E-TEC 150HP vs THE COMPETITION



EVINBUDE





## FOR MORE INFORMATION CALL 1300 186 895







<sup>4</sup>For normal recreational use. Extended warranty covers MY11, MY12, MY13 and MY 14 Evinrude E-TEC engines 40HP and above, newly purchased and registered from authorised dealers. <sup>1</sup>Source: 2014 manufacturer website. Accurate at time of printing. <sup>2</sup>For normal recreational use. Source: 2013/14 Competitive Owner's Manuals. <sup>3</sup>Source: Evinrude E-TEC 150 HP Challenge Field Test, Paid For by BRP.



EXPERIENCE MORE AT EVINRUDE.COM