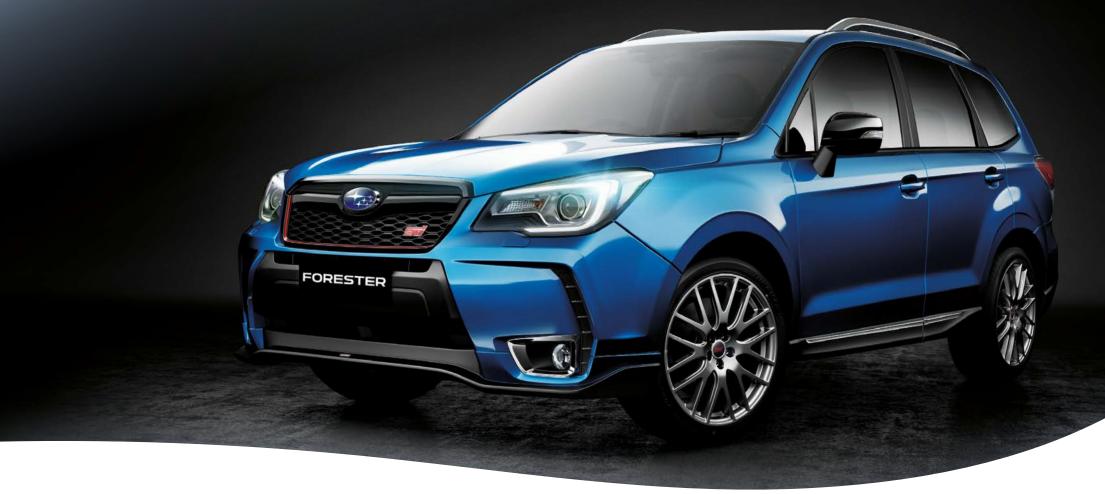

## Forester tS special edition

The Forester tS takes the performance SUV to a whole new level.

With a host of performance upgrades and STI styling inside and out, the Forester tS is the perfect combination of exceptional performance and sophisticated style.

Additional features over the Forester XT Premium include1:

- STI red push start button
- STI gear knob
- Leather steering wheel with STI logo
- Seats with red accents, red stitching and black embroidery
- STI front spoiler
- Special front grille with badge
- Black door mirror covers

- STI ENKEI 19" wheels
- Brembo brakes
- STI tuned dampers and coil springs
- STI flexible draw stiffeners
- Black roof spoiler
- STI tower bar

These extras at the value-packed recommended price of only \$7,000 over the current Forester XT Premium Recommended Driveaway Price.