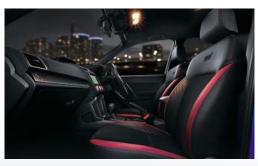

Additional features over the Forester XT Premium include1:

- STI red push start button
- STI gear knob
- Leather steering wheel with STI logo
- Seats with red accents, red stitching and black embroidery
- STI front spoiler
- Special front grille with badge
- Black door mirror covers

#### interior

- Dual zone climate control airconditioning
- Power mirrors, steering and windows
- Paddle gear shift
- 60/40 split folding rear seats
- Three child seat anchor points
- Cargo security blind