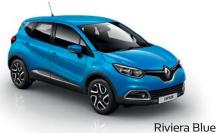

Corsica Orange + Diamond Black (XNQ) M

Stone + Ivory White (XNB) M

Corsica Orange + Ivory White (XNP) M

Stone (HNK) M

Riviera Blue + Ivory White (XNV) M

Black + Ivory White (XNN) M

Riviera Blue + Diamond Black (XNX) M