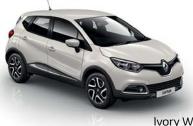

## Chromo Zone

Navy Blue + Ivory White (XPC) S

Ivory White + Diamond Black (XND) S

Navy Blue + Diamond Black (XPE) S

Ivory White + Corsica Orange (XNR) S

Navy Blue (RPE) S

lvory White (D16) S

Stone + Diamond Black (XNC) M