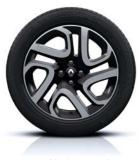

#### **DYNAMIQUE** (EXPRESSION +)

17" 'Explore' Alloy Wheels

- Dark charcoal leather upholstery with front seat heating
- Two-tone body colour
- 17" Two-tone 'Explore' alloy wheels
- Cornering function in fog lights
- Storage nets on rear of front seats
- Bright chrome interior trim
- Chrome boot lid strip
- Electric adjustable folding heated door mirrors
- Extra tinted rear windows and tailgate