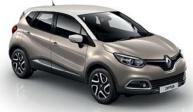

Oyster Grey + Diamond Black (XNK) M

Mercury Grey + Diamond Black (XNM) M S - Solid M - Metallic Two-tone roof is standard on the Dynamique.

Oyster Grey + Corsica Orange (XNS) M

Mercury Grey + Corsica Orange (XNT) M

(RPM) M

**Diamond Black** (GNE) M

Oyster Grey (KNG) M

Mercury Grey (D69) M