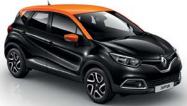

Corsica Orange + Diamond Black (XNQ) M

Stone + Ivory White (XNB) M

Corsica Orange + Ivory White (XNP) M

Stone (HNK) M

Riviera Blue + Ivory White (XNV) M

Black + Ivory White (XNN) M

Riviera Blue + Diamond Black (XNX) M

Oyster Grey + Diamond Black (XNK) M

Mercury Grey + Diamond Black (XNM) M S - Solid M - Metallic Two-tone roof is standard on the Dynamique.

Oyster Grey + Corsica Orange (XNS) M

Mercury Grey + Corsica Orange (XNT) M