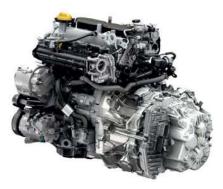

#### ENERGY TCe 90 100% turbo, 100% efficient.

When it comes to petrol, the new ENERGY TCe 90 is an 898 cm<sup>3</sup>, three-cylinder turbo engine that delivers 90 horsepower. The engine allows sharp acceleration from low speeds (90% available torque at 1,650 rpm), avoiding excessively frequent gear changes and ensuring pleasant city driving. It consumes only  $4.9 \text{ L}/100 \text{ km}^*$  (combined cycle) and its CO<sub>2</sub> emissions are limited to 113 g/km<sup>\*</sup>.

#### TCe 120 EDC Agility and control.

The TCe 120 EDC (Efficient Dual Clutch) combines power with controlled fuel consumption (5.4 L/100 km and 125 g/km\* of  $CO_2$ ). Responsive, lively and agile, it is both powerful and quiet. Its 120 hp delivers 190 Nm of torque at 2,000 rpm. For even greater driving pleasure, it is connected to a 6-speed dual-clutch EDC automatic gearbox.

#### EDC automatic gearbox

For greater comfort and pleasure, the 6-speed efficient dual-clutch automatic gearbox is available with the TCe 120 engine on Expression and Dynamique models. Upshifting is fast and smooth, with no jerking or loss in acceleration. The EDC benefits from a transmission which combines the comfort of an automatic with the response and fuel efficiency of a manual transmission.