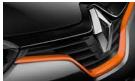

#### **Exterior customisation**

**4** Exterior colour packs: radiator grille and tailgate

mouldings.

strip, fog light surrounds and side protection

1 Two-tone body colours.

2 Decals.

3 Wheel rims.

Captur decal: on roof

Map decal: on bonnet and driver's side wing

Each pack includes coloured radiator grille and side protection strips, fog light surrounds and rear moulding.

#### Orange pack

4 Wheel rims Associated with tinted rear windows

17" ivory diamond-cut wheel rims

17" black diamond-cut wheel rims