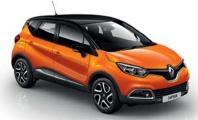

Corsica Orange + Diamond Black (XNQ) M

Stone + Ivory White (XNB) M

Corsica Orange + Ivory White (XNP) M

Stone (HNK) M

Riviera Blue + Ivory White (XNV) M

Black + Ivory White (XNN) M

Riviera Blue + Diamond Black (XNX) M