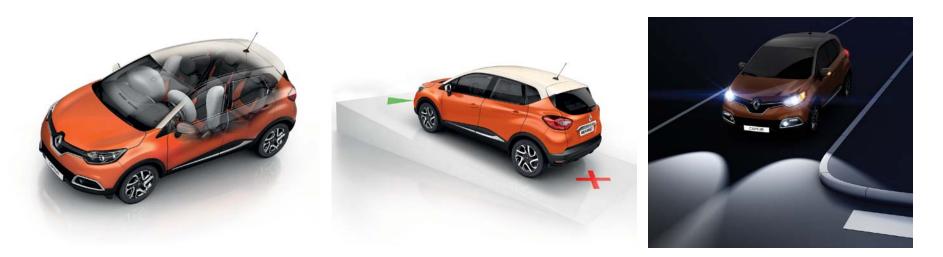

## Your Safety -Our Priority

Captur has been awarded the maximum 5-Stars by Euro NCAP.

Earned under tighter Euro NCAP regulations, this result confirms Renault's expertise in passive safety. Captur is the fifteenth Renault to achieve a 5-star safety rating – a record we are particularly proud of as it's an acknowledgement of our commitment to providing the most advanced and effective safety devices, both passive and active, as standard features in all Renault cars.

Along with front and side airbags, seat belt pretensioners and a reinforced structure, the Captur also comes with Hill Start Assist, rear view camera and rear parking sensors standard across the range. On the Captur Dynamique, there's a headlight cornering function that automatically lights up the fog light nearest the bend in order to give you a wider field of vision.

#### Protection

Reinforced structure, high-efficiency front airbags, head/chest side airbags for driver and front passengers, pressure sensor to detect impact, seat belts with pre-tensioners, anti-whiplash headrests, and lsofix 3-point seat attachments on rear outermost seats.

#### Hill Start Assist

When starting the vehicle on a hill, brake pressure is automatically maintained for two seconds, giving the driver time to manoeuvre.

#### Corner lighting

When taking corners, the fog light on the side nearest the bend lights up automatically to give you a wider field of vision.