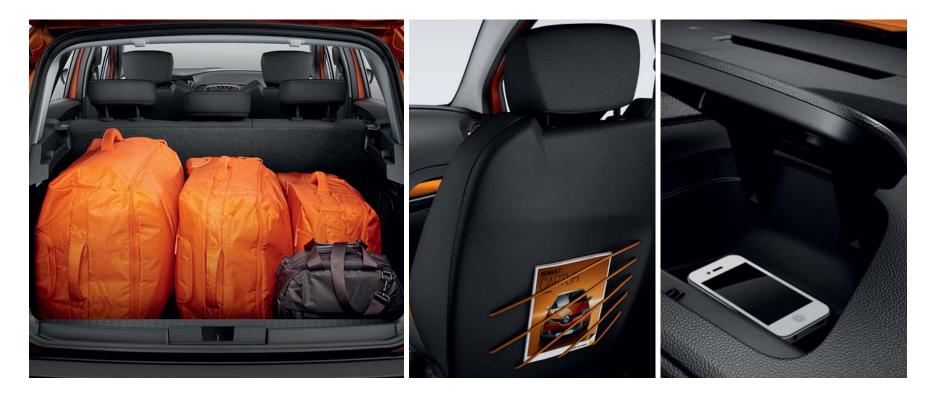

The ergonomic shell seats are superbly comfortable. In the Dynamique model, you even get seat covers that zip off so you can swap colours and designs. If they get dirty, you can just throw them in the washing machine. The rear bench seat can slide forward or back 160 mm, allowing for either more legroom or boot space. The 60:40 split also folds flat to give you up to 1,235 litres of load space.

The in-dash 7" touchscreen – that controls features like Bluetooth® phone pairing, satellite navigation and the Classic Sound audio system – is sensibly located and simple to use. Storage abounds with a large 1.6L space in the dash and a clever two-sided floor in the boot with carpet on one side and plastic on the other for easy cleaning. This floor can be raised and lowered to hide your possessions or to give you more space.

## Inside adventure

The superbly practical Renault Captur has set its sights on explorers, providing them with storage worthy of its name. Net pockets behind each front seat can be used to store newspapers, maps, notebooks or explorer guidebooks. As if that wasn't enough, you also have 1.6 litres of closed storage compartment on top of the dashboard.

To ensure even greater comfort for everybody, there is ample interior space. The rear passengers enjoy knee room of up to 21.5 cm. The 60:40 split folding rear bench has 3 seats, converts into a flat floor and slides on rails, allowing the Captur's volume to be adjusted and its passenger compartment arranged to suit your needs. The Captur's clever boot floor is also remarkably versatile with the ability to be put in multiple positions (high for flat loads or low for extra room), it also can be reversed to a sturdy plastic cover allowing easy cleaning after moving messy cargo.