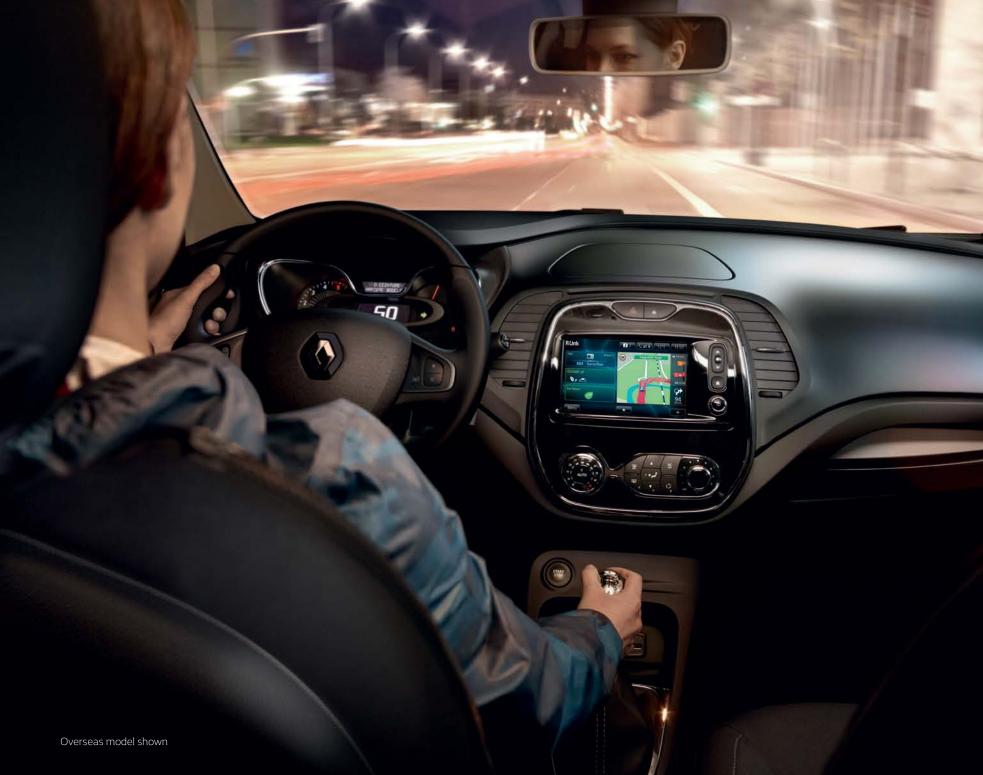

The in-dash 7" touchscreen – that controls features like Bluetooth® phone pairing, satellite navigation and the Classic Sound audio system – is sensibly located and simple to use. Storage abounds with a large 1.6L space in the dash and a clever two-sided floor in the boot with carpet on one side and plastic on the other for easy cleaning. This floor can be raised and lowered to hide your possessions or to give you more space.

#### Renault Media Nav, intuitive and simple multimedia.

With its 7" touch sensitive multimedia tablet-screen, the Media Nav system offers a number of smart, and practical functions such as step-by-step navigation, radio, music streaming via USB or Auxiliary cables, podcasts or audiobooks, and hands-free telephony using Bluetooth<sup>®</sup> technology\*. With Renault Media Nav, connecting your mobile phone is easy and intuitive.