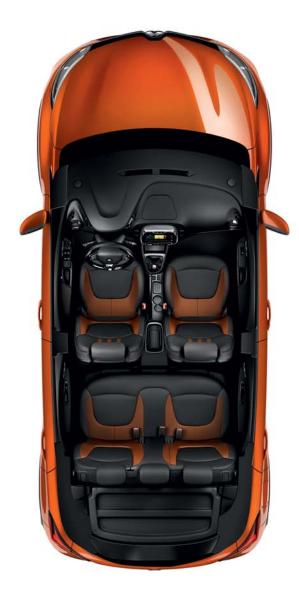

# Crossover to clever thinking

Naturally the Captur's higher ride height lets you literally 'step in and step out' of the cabin. From behind the wheel you'll appreciate the benefits of Captur's higher driving position – a further, less cluttered view of the road ahead.

To ensure even greater comfort for everybody, there is ample interior space. The rear passengers enjoy knee room of up to 21.5 cm. The 60:40 split folding rear bench has 3 seats, converts into a flat floor and slides on rails, allowing the Captur's volume to be adjusted and its passenger compartment arranged to suit your needs. The Captur's clever boot floor is also remarkably versatile with the ability to be put in multiple positions (high for flat loads or low for extra room), it also can be reversed to a sturdy plastic cover allowing easy cleaning after moving messy cargo.