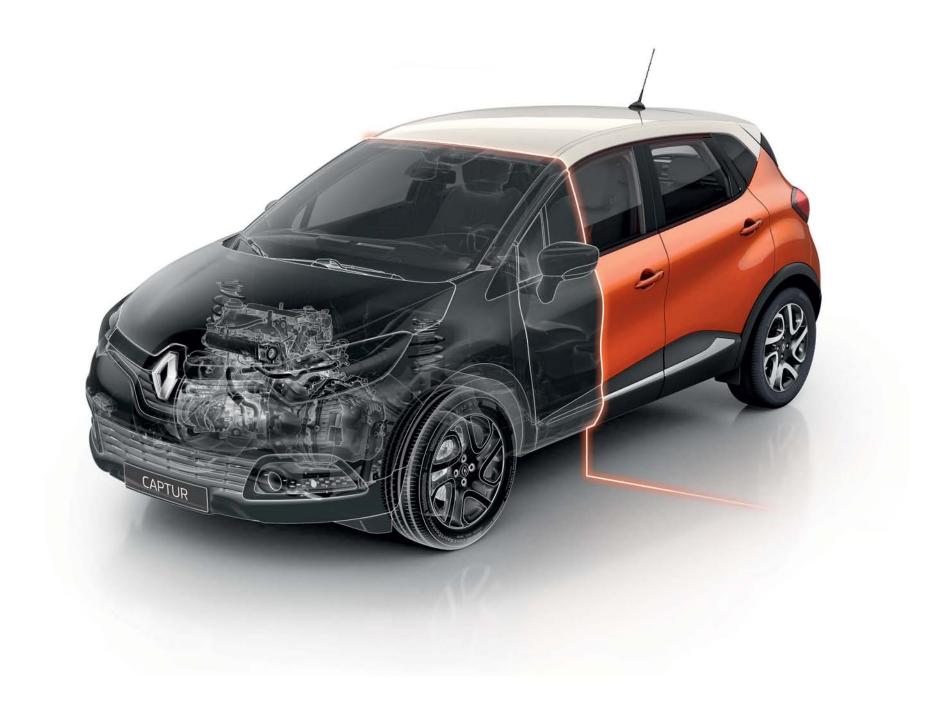

## A cross between an urban hatch and compact SUV

Whether you need a vehicle for business or please, weekdays or the weekend, Captur is the crossover for both sides of your life.

It's visually stunning. The fluid, sculptured body can be enhanced with a range of two-tone colour schemes, so think of your new Captur as a blank canvas ready to reflect your own personality.

Captur has all the smarts you expect from a European car brand. Keyless start, satellite navigation, Bluetooth<sup>®</sup> phone pairing and the Media Centre are controlled by a high definition touchscreen. It's powered by the highly fuel efficient Renault TCe engines with ECO Mode to reduce CO<sub>2</sub> emissions and it's been awarded a 5 star Euro NCAP Safety Rating.

We could go on to describe features like the muscular looking side panels and wheel arch design, the larger wheels and broad bumpers that give Captur a sporty, solid look...but as they say, a picture tells a thousand words.