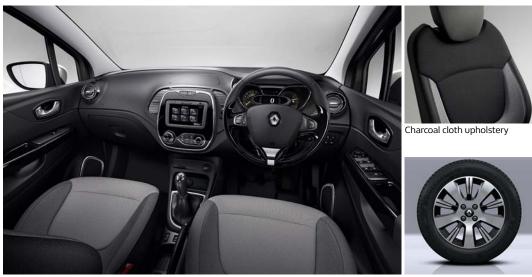

Inside it's just as impressive, combining European style with practicality. For example, ergonomic shell front seats and sliding rear seat bench are wrapped in either dark charcoal leather or optional washable, zip off covers.\* And like the exterior you can genuinely personalise the interior to suit your tastes.

The ergonomic shell seats are superbly comfortable. In the Dynamique model, you even get seat covers that zip off so you can swap colours and designs. If they get dirty, you can just throw them in the washing machine. The rear bench seat can slide forward or back 160 mm, allowing for either more legroom or boot space. The 60:40 split also folds flat to give you up to 1,235 litres of load space.

The in-dash 7" touchscreen – that controls features like Bluetooth® phone pairing, satellite navigation and the Classic Sound audio system – is sensibly located and simple to use. Storage abounds with a large 1.6L space in the dash and a clever two-sided floor in the boot with carpet on one side and plastic on the other for easy cleaning. This floor can be raised and lowered to hide your possessions or to give you more space.

#### INTERIOR PERSONALISATION

- Interior trim (Orange, Green, Blue)
- Washable removable seats covers (Charcoal Grey, Carbon, Orange, Paris, Corsica)
- Fixed seats (Orange)

\*Bluetooth compatibility may vary depending on phone