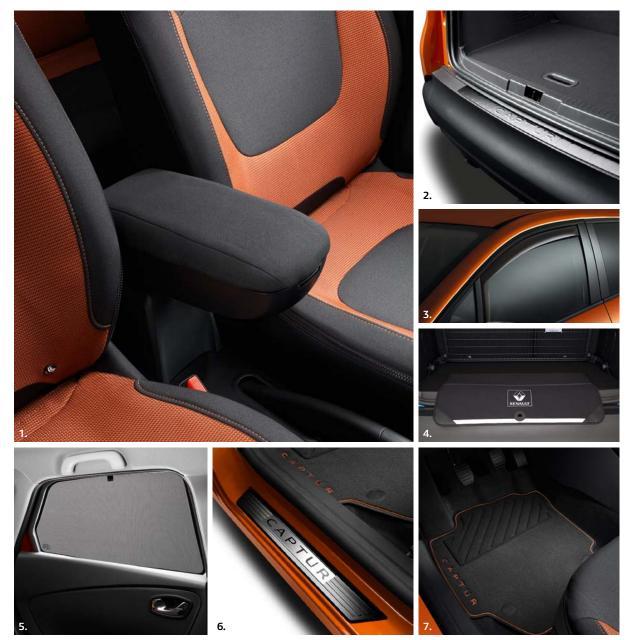

#### **Comfort & Protection**

The range of genuine accessories can provide your CAPTUR with an extra level of protection, while also enhancing your driver comfort - every drive can be an enjoyable one. 1. Front centre armrest - dark grey (8201367091) Smoke grey (8201600081) Leatherette (8201598421) 2. Boot sill protector - 'CAPTUR' (8201341755) 3. Weathershields (7711575806) 4. Boot lip protector (85010GEN00AR) 5. Sunblinds - side and quarter panel windows (7711575271) Sunblinds - rear window (7711575272) 6. Front door sill protection - 'CAPTUR' (8201401380) 7. Premium floor mats - orange (8201394372) Premium floor mats - ivory (8201406713) Premium floor mats - blue (8201394369) Premium floor mats - grey (8201394374)