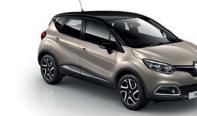

## Chromo Zone

Navy Blue + Ivory White (XPC) S

Ivory White + Diamond Black (XND) S

Navy Blue + Diamond Black (XPE) S

Ivory White + Corsica Orange (XNR) S

Navy Blue (RPE) S

lvory White (D16) S

Stone + Diamond Black (XNC) M

Corsica Orange + Diamond Black (XNQ) M

Stone + Ivory White (XNB) M

Corsica Orange + Ivory White (XNP) M

Stone (HNK) M

Riviera Blue + Ivory White (XNV) M

Black + Ivory White (XNN) M

Riviera Blue + Diamond Black (XNX) M