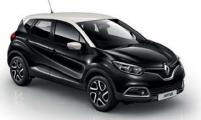

## Chromo Zone

Navy Blue + Ivory White (XPC) S

Ivory White + Diamond Black (XND) S

Navy Blue + Diamond Black (XPE) S

Ivory White + Corsica Orange (XNR) S

Navy Blue (RPE) S

lvory White (D16) S

Stone + Diamond Black (XNC) M

Oyster Grey + Diamond Black (XNK) M

Mercury Grey + Diamond Black (XNM) M S - Solid M - Metallic Two-tone roof is standard on the Dynamique.

Oyster Grey + Corsica Orange (XNS) M

Mercury Grey + Corsica Orange (XNT) M