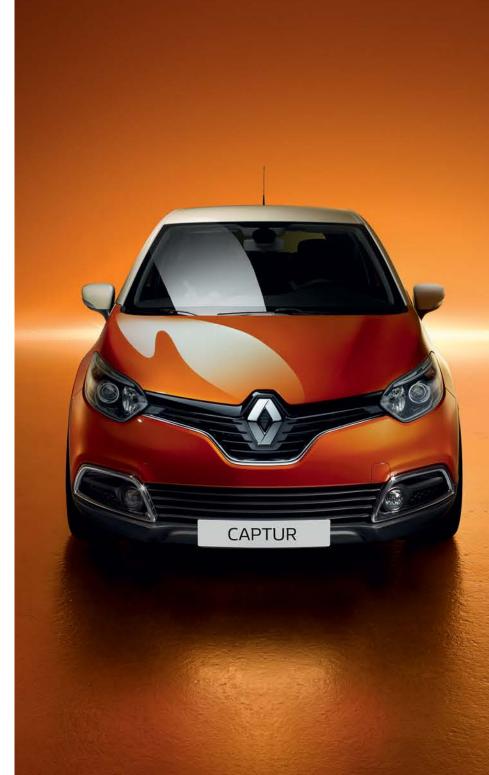

## A cross between an urban hatch and compact SUV

Whether you need a vehicle for business or please, weekdays or the weekend, Captur is the crossover for both sides of your life.

It's visually stunning. The fluid, sculptured body can be enhanced with a range of two-tone colour schemes, so think of your new Captur as a blank canvas ready to reflect your own personality.

## Chromo Zone

Navy Blue + Ivory White (XPC) S

Ivory White + Diamond Black (XND) S

Navy Blue + Diamond Black (XPE) S

Ivory White + Corsica Orange (XNR) S

Navy Blue (RPE) S

lvory White (D16) S

Stone + Diamond Black (XNC) M