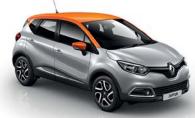

## A cross between an urban hatch and compact SUV

Whether you need a vehicle for business or please, weekdays or the weekend, Captur is the crossover for both sides of your life.

It's visually stunning. The fluid, sculptured body can be enhanced with a range of two-tone colour schemes, so think of your new Captur as a blank canvas ready to reflect your own personality.

## Chromo Zone

Navy Blue + Ivory White (XPC) S

Ivory White + Diamond Black (XND) S

Navy Blue + Diamond Black (XPE) S

Ivory White + Corsica Orange (XNR) S

Navy Blue (RPE) S

lvory White (D16) S

Stone + Diamond Black (XNC) M

Oyster Grey + Diamond Black (XNK) M

Mercury Grey + Diamond Black (XNM) M S - Solid M - Metallic Two-tone roof is standard on the Dynamique.

Oyster Grey + Corsica Orange (XNS) M

Mercury Grey + Corsica Orange (XNT) M