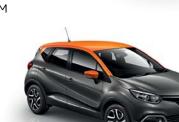

#### EXTERIOR PERSONALISATION

- Exterior trim (Orange, Ivory, Black)
- 17" two-tone 'Explore' alloy wheels (Ivory, Black)
- Decals (Corsica, Riviera, Paris)

#### **Exterior customisation**

**4** Exterior colour packs: radiator grille and tailgate

mouldings.

strip, fog light surrounds and side protection

1 Two-tone body colours.

2 Decals.

3 Wheel rims.

Captur decal: on roof