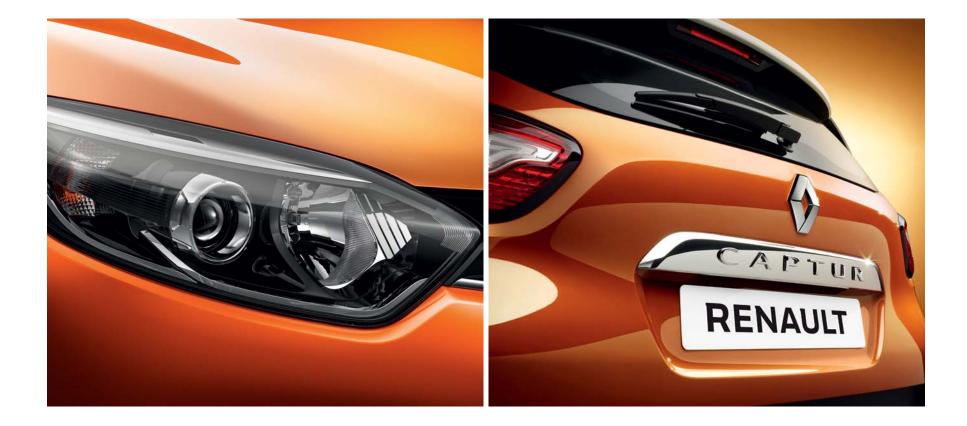

Along with front and side airbags, seat belt pretensioners and a reinforced structure, the Captur also comes with Hill Start Assist, rear view camera and rear parking sensors standard across the range. On the Captur Dynamique, there's a headlight cornering function that automatically lights up the fog light nearest the bend in order to give you a wider field of vision.

#### Corner lighting

When taking corners, the fog light on the side nearest the bend lights up automatically to give you a wider field of vision.

#### Reversing Camera and Rear Parking Sensors

Whether reversing down a driveway or finding that last tricky space in the car park, rear parking sensors and camera (available across all models) make manoeuvring easier and safer.

The rear view camera is also tucked away in the licence plate recess, giving you a perfect view of the

road behind you when reversing or parking. Distance guidelines displayed on the touchscreen help guide you into place rear sensors also provide an audible warning as your approach potentially unseen objects.