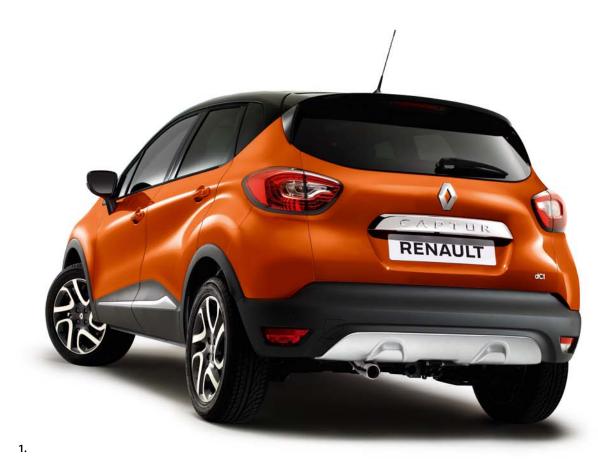

## A cross between an urban hatch and compact SUV

Whether you need a vehicle for business or please, weekdays or the weekend, Captur is the crossover for both sides of your life.

It's visually stunning. The fluid, sculptured body can be enhanced with a range of two-tone colour schemes, so think of your new Captur as a blank canvas ready to reflect your own personality.

## A design movement

Captur's eye-catching appearance evolved from a simple design philosophy.

Few straight lines.

Curves to evoke movement and lightness.

A commitment to make Captur's overall appearance as stunning and fresh as the thinking behind the car itself – both inside and out.

We could go on to describe features like the muscular looking side panels and wheel arch design, the larger wheels and broad bumpers that give Captur a sporty, solid look...but as they say, a picture tells a thousand words.