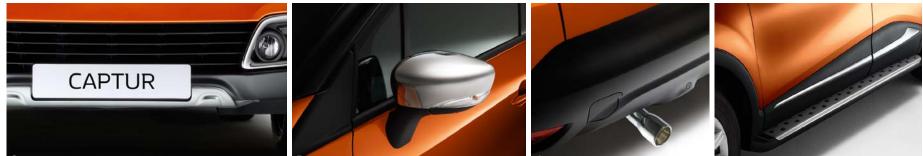

#### Personalisation

If you want to stand out from the crowd, personalise your Captur with some Renault Genuine Accessories, such as these must have chrome look accessories.

Rear guard - chrome appearance (8201385435)
 Front guard - chrome appearance (8201385438)
 Chrome mirror trim (8201385440)
 Exhaust tip - chrome appearance
 mm (8201363334)
 mm (8201393358)
 Left sidestep (8201507630)
 Right sidestep (8201505804)