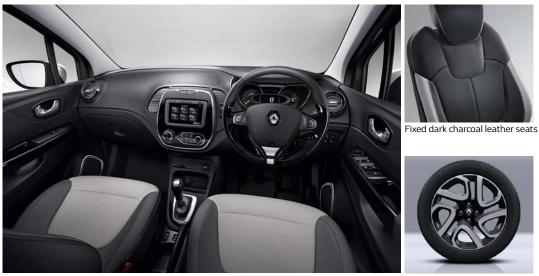

Inside it's just as impressive, combining European style with practicality. For example, ergonomic shell front seats and sliding rear seat bench are wrapped in either dark charcoal leather or optional washable, zip off covers.\* And like the exterior you can genuinely personalise the interior to suit your tastes.

#### **DYNAMIQUE** (EXPRESSION +)

17" 'Explore' Alloy Wheels

- Dark charcoal leather upholstery with front seat heating
- Two-tone body colour
- 17" Two-tone 'Explore' alloy wheels
- Cornering function in fog lights
- Storage nets on rear of front seats
- Bright chrome interior trim
- Chrome boot lid strip
- Electric adjustable folding heated door mirrors
- Extra tinted rear windows and tailgate