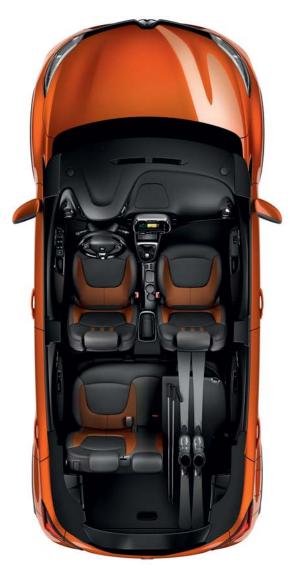

The ergonomic shell seats are superbly comfortable. In the Dynamique model, you even get seat covers that zip off so you can swap colours and designs. If they get dirty, you can just throw them in the washing machine. The rear bench seat can slide forward or back 160 mm, allowing for either more legroom or boot space. The 60:40 split also folds flat to give you up to 1,235 litres of load space.

To ensure even greater comfort for everybody, there is ample interior space. The rear passengers enjoy knee room of up to 21.5 cm. The 60:40 split folding rear bench has 3 seats, converts into a flat floor and slides on rails, allowing the Captur's volume to be adjusted and its passenger compartment arranged to suit your needs. The Captur's clever boot floor is also remarkably versatile with the ability to be put in multiple positions (high for flat loads or low for extra room), it also can be reversed to a sturdy plastic cover allowing easy cleaning after moving messy cargo.