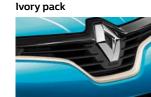

#### **Exterior customisation**

**4** Exterior colour packs: radiator grille and tailgate

mouldings.

strip, fog light surrounds and side protection

1 Two-tone body colours.

2 Decals.

3 Wheel rims.

Captur decal: on roof

Map decal: on bonnet and driver's side wing

Each pack includes coloured radiator grille and side protection strips, fog light surrounds and rear moulding.

#### Orange pack

4 Wheel rims Associated with tinted rear windows

17" ivory diamond-cut wheel rims

17" black diamond-cut wheel rims