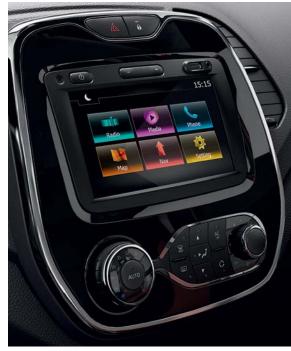

#### Renault Media Nav, intuitive and simple multimedia.

With its 7" touch sensitive multimedia tablet-screen, the Media Nav system offers a number of smart, and practical functions such as step-by-step navigation, radio, music streaming via USB or Auxiliary cables, podcasts or audiobooks, and hands-free telephony using Bluetooth<sup>®</sup> technology\*. With Renault Media Nav, connecting your mobile phone is easy and intuitive.

\*Bluetooth compatibility may vary depending on phone

Media Nav navigation system