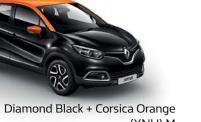

## Chromo Zone

Navy Blue + Ivory White (XPC) S

Ivory White + Diamond Black (XND) S

Navy Blue + Diamond Black (XPE) S

Ivory White + Corsica Orange (XNR) S

Navy Blue (RPE) S

lvory White (D16) S

Stone + Diamond Black (XNC) M

Oyster Grey + Diamond Black (XNK) M

Mercury Grey + Diamond Black (XNM) M S - Solid M - Metallic Two-tone roof is standard on the Dynamique.

Oyster Grey + Corsica Orange (XNS) M

Mercury Grey + Corsica Orange (XNT) M