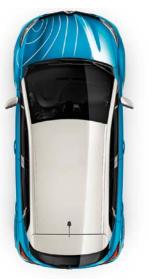

#### **Exterior customisation**

**4** Exterior colour packs: radiator grille and tailgate

mouldings.

strip, fog light surrounds and side protection

1 Two-tone body colours.

2 Decals.

3 Wheel rims.

Captur decal: on roof

Map decal: on bonnet and driver's side wing

Each pack includes coloured radiator grille and side protection strips, fog light surrounds and rear moulding.

#### Orange pack

4 Wheel rims Associated with tinted rear windows

17" ivory diamond-cut wheel rims

17" black diamond-cut wheel rims