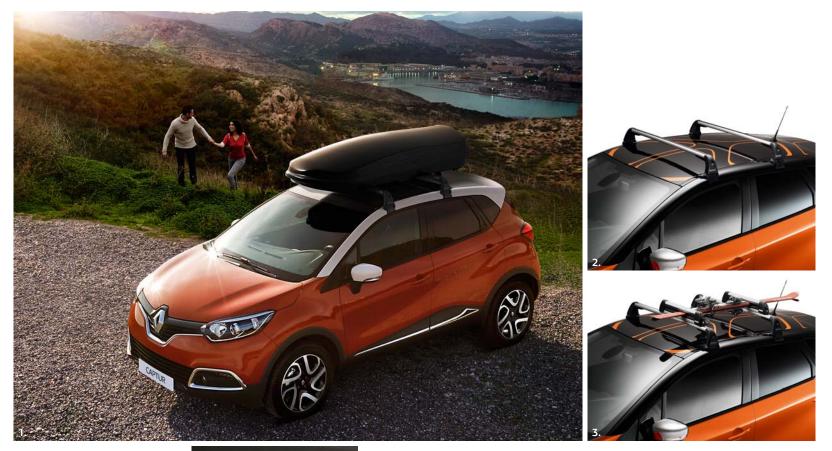

#### Storage & Cargo

For your day to day drive, or a road trip adventure, there's a genuine accessory perfect for satisfy any of your passions. **1. Roof pod - 380L (7711575524)** 340 L folding (7711419549) 480 L (7711575525) 500 L (7711578086) **2. Roof bars - pair (8201392089) 3. Ski carrier - 4 ski (7711420778)** Ski carrier - 6 pair (7711420779) **4. Bicycle carrier - fits to towbar (7711577331)** Bicycle carrier - fits to roof bars (7711577325) **5. Towbar (69162J8700AU)** 