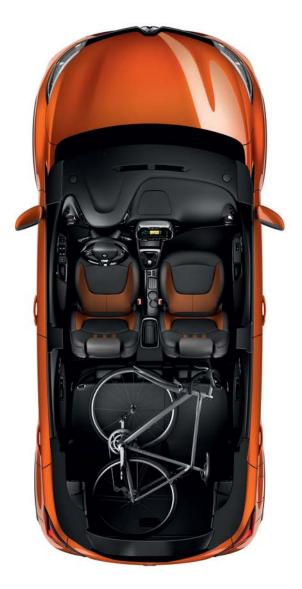

#### Storage & Cargo

For your day to day drive, or a road trip adventure, there's a genuine accessory perfect for satisfy any of your passions. **1. Roof pod - 380L (7711575524)** 340 L folding (7711419549) 480 L (7711575525) 500 L (7711578086) **2. Roof bars - pair (8201392089) 3. Ski carrier - 4 ski (7711420778)** Ski carrier - 6 pair (7711420779) **4. Bicycle carrier - fits to towbar (7711577331)** Bicycle carrier - fits to roof bars (7711577325) **5. Towbar (69162J8700AU)** 