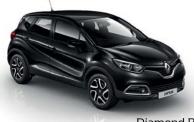

s Equipment & Options The full list Dimensions Volumes and dimensions

## Chromo Zone



Navy Blue + Ivory White (XPC) S



Ivory White + Diamond Black (XND) S



Navy Blue + Diamond Black (XPE) S



Ivory White + Corsica Orange (XNR) S



Navy Blue (RPE) S



lvory White (D16) S



Stone + Diamond Black (XNC) M



Corsica Orange + Diamond Black (XNQ) M



Stone + Ivory White (XNB) M



Corsica Orange + Ivory White (XNP) M



Stone (HNK) M





Riviera Blue + Ivory White (XNV) M



Black + Ivory White (XNN) M



Riviera Blue + Diamond Black (XNX) M









Oyster Grey + Diamond Black (XNK) M



Mercury Grey + Diamond Black (XNM) M S - Solid M - Metallic Two-tone roof is standard on the Dynamique.



Oyster Grey + Corsica Orange (XNS) M



Mercury Grey + Corsica Orange (XNT) M



(RPM) M



**Diamond Black** (GNE) M



Oyster Grey (KNG) M



Mercury Grey (D69) M

## Creative workshop

#### **EXPRESSION**



16" Discover alloy wheels

- 0.9 L and 1.2 L turbo engines available in manual and automatic transmissions
- Anti-lock Braking System (ABS), Emergency Brake Assist (EBA), Electronic Brake-force Distribution (EBD), Electronic Stability Control (ESC), Anti-Slip Regulation (ASR), Hill Start Assist (HSA) and emergency warning lights under heavy braking
- Driver and front passenger airbags, plus head and chest side airbags
- Automatic dusk sensing headlights and rain sensing wipers
- LED daytime running lights
- Rear view camera with rear parking sensors
- ISOFIX child seat fixing points

- Cruise control with speed limiter
- Hands-free entry and engine start with automatic '