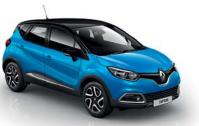

## Chromo Zone

Navy Blue + Ivory White (XPC) S

Ivory White + Diamond Black (XND) S

Navy Blue + Diamond Black (XPE) S

Ivory White + Corsica Orange (XNR) S

Navy Blue (RPE) S

lvory White (D16) S

Stone + Diamond Black (XNC) M

Corsica Orange + Diamond Black (XNQ) M

Stone + Ivory White (XNB) M

Corsica Orange + Ivory White (XNP) M

Stone (HNK) M

Riviera Blue + Ivory White (XNV) M

Black + Ivory White (XNN) M

Riviera Blue + Diamond Black (XNX) M