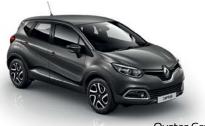

Oyster Grey + Diamond Black (XNK) M

Mercury Grey + Diamond Black (XNM) M S - Solid M - Metallic Two-tone roof is standard on the Dynamique.

Oyster Grey + Corsica Orange (XNS) M

Mercury Grey + Corsica Orange (XNT) M