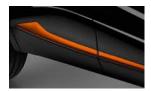

#### EXTERIOR PERSONALISATION

- Exterior trim (Orange, Ivory, Black)
- 17" two-tone 'Explore' alloy wheels (Ivory, Black)
- Decals (Corsica, Riviera, Paris)

#### **Exterior customisation**

**4** Exterior colour packs: radiator grille and tailgate

mouldings.

strip, fog light surrounds and side protection

1 Two-tone body colours.

2 Decals.

3 Wheel rims.

Captur decal: on roof

Map decal: on bonnet and driver's side wing

Each pack includes coloured radiator grille and side protection strips, fog light surrounds and rear moulding.

#### Orange pack

4 Wheel rims Associated with tinted rear windows

17" ivory diamond-cut wheel rims

17" black diamond-cut wheel rims