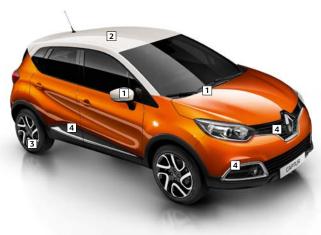

#### **Exterior customisation**

**4** Exterior colour packs: radiator grille and tailgate

mouldings.

strip, fog light surrounds and side protection

1 Two-tone body colours.

2 Decals.

3 Wheel rims.

Captur decal: on roof

Map decal: on bonnet and driver's side wing

Each pack includes coloured radiator grille and side protection strips, fog light surrounds and rear moulding.

#### Orange pack

4 Wheel rims Associated with tinted rear windows

17" ivory diamond-cut wheel rims

17" black diamond-cut wheel rims