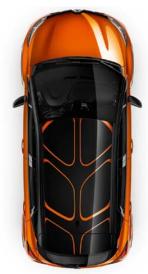

#### **Exterior customisation**

**4** Exterior colour packs: radiator grille and tailgate

mouldings.

strip, fog light surrounds and side protection

1 Two-tone body colours.

2 Decals.

3 Wheel rims.

Captur decal: on roof

Map decal: on bonnet and driver's side wing

Each pack includes coloured radiator grille and side protection strips, fog light surrounds and rear moulding.

#### Orange pack

4 Wheel rims Associated with tinted rear windows

17" ivory diamond-cut wheel rims

17" black diamond-cut wheel rims