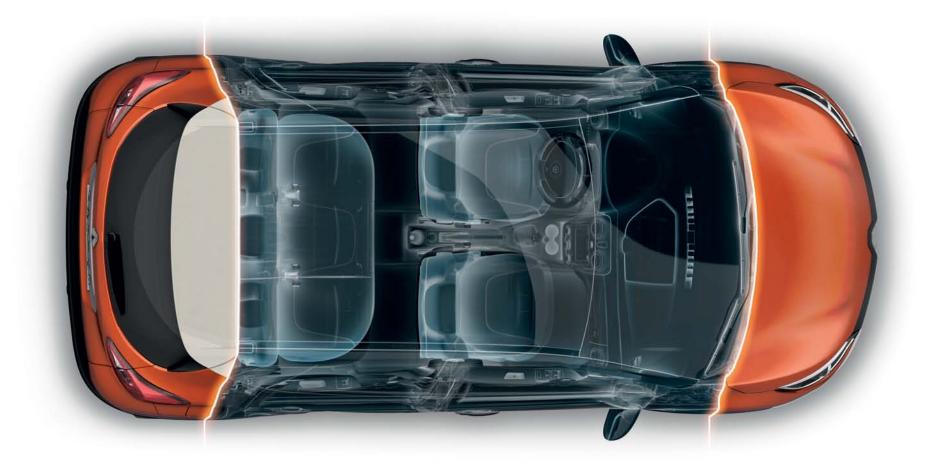

# Crossover to clever thinking

Naturally the Captur's higher ride height lets you literally 'step in and step out' of the cabin. From behind the wheel you'll appreciate the benefits of Captur's higher driving position – a further, less cluttered view of the road ahead.

The ergonomic shell seats are superbly comfortable. In the Dynamique model, you even get seat covers that zip off so you can swap colours and designs. If they get dirty, you can just throw them in the washing machine. The rear bench seat can slide forward or back 160 mm, allowing for either more legroom or boot space. The 60:40 split also folds flat to give you up to 1,235 litres of load space.

To ensure even greater comfort for everybody, there is ample interior space. The rear passengers enjoy knee room of up to 21.5 cm. The 60:40 split folding rear bench has 3 seats, converts into a flat floor and slides on rails, allowing the Captur's volume to be adjusted and its passenger compartment arranged to suit your needs. The Captur's clever boot floor is also remarkably versatile with the ability to be put in multiple positions (high for flat loads or low for extra room), it also can be reversed to a sturdy plastic cover allowing easy cleaning after moving messy cargo.