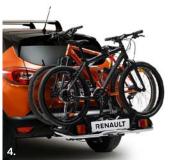

#### Storage & Cargo

For your day to day drive, or a road trip adventure, there's a genuine accessory perfect for satisfy any of your passions. **1. Roof pod - 380L (7711575524)** 340 L folding (7711419549) 480 L (7711575525) 500 L (7711578086) **2. Roof bars - pair (8201392089) 3. Ski carrier - 4 ski (7711420778)** Ski carrier - 6 pair (7711420779) **4. Bicycle carrier - fits to towbar (7711577331)** Bicycle carrier - fits to roof bars (7711577325) **5. Towbar (69162J8700AU)** 