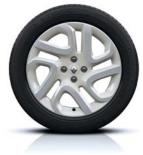

#### **EXPRESSION**

16" Discover alloy wheels

- 0.9 L and 1.2 L turbo engines available in manual and automatic transmissions
- Anti-lock Braking System (ABS), Emergency Brake Assist (EBA), Electronic Brake-force Distribution (EBD), Electronic Stability Control (ESC), Anti-Slip Regulation (ASR), Hill Start Assist (HSA) and emergency warning lights under heavy braking
- Driver and front passenger airbags, plus head and chest side airbags
- Automatic dusk sensing headlights and rain sensing wipers
- LED daytime running lights
- Rear view camera with rear parking sensors
- ISOFIX child seat fixing points